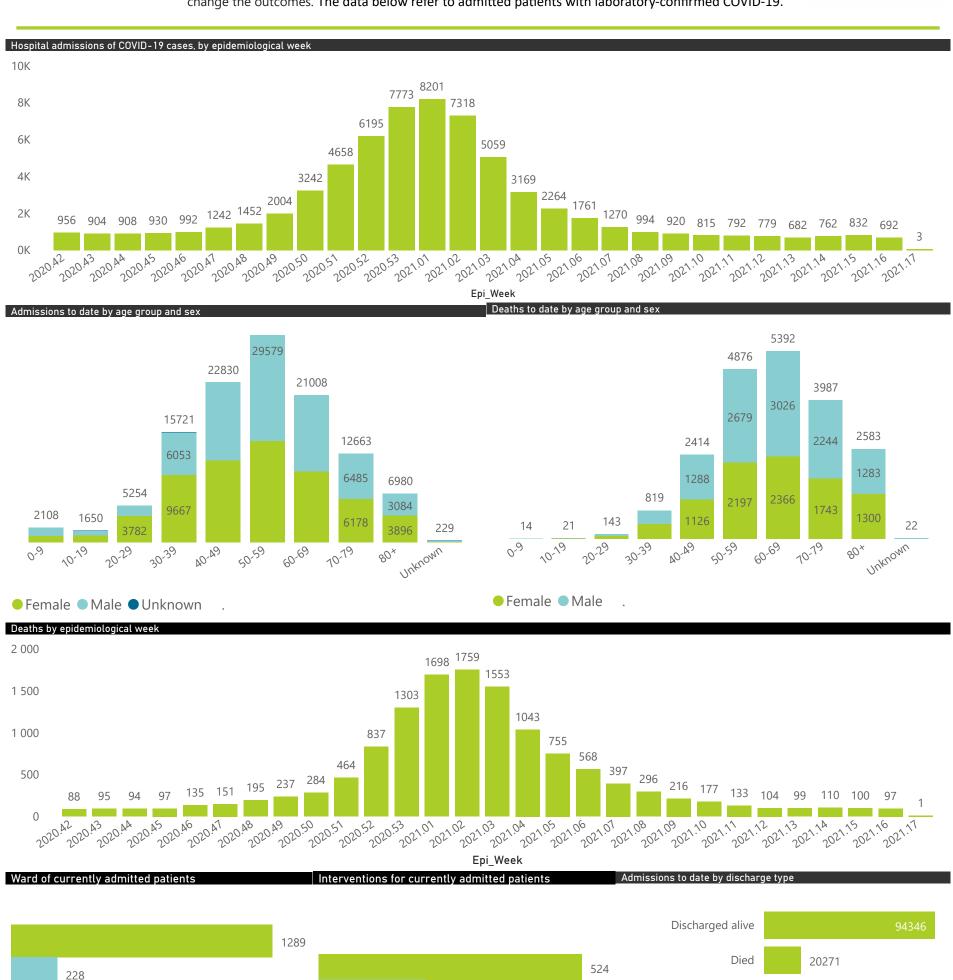

The number of reported admissions may change day-to-day as enrolled facilities back-capture historical data. There are some discharges and deaths that are in the process of being updated in Gauteng hospitals which will change the outcomes. The data below refer to admitted patients with laboratory-confirmed COVID-19.