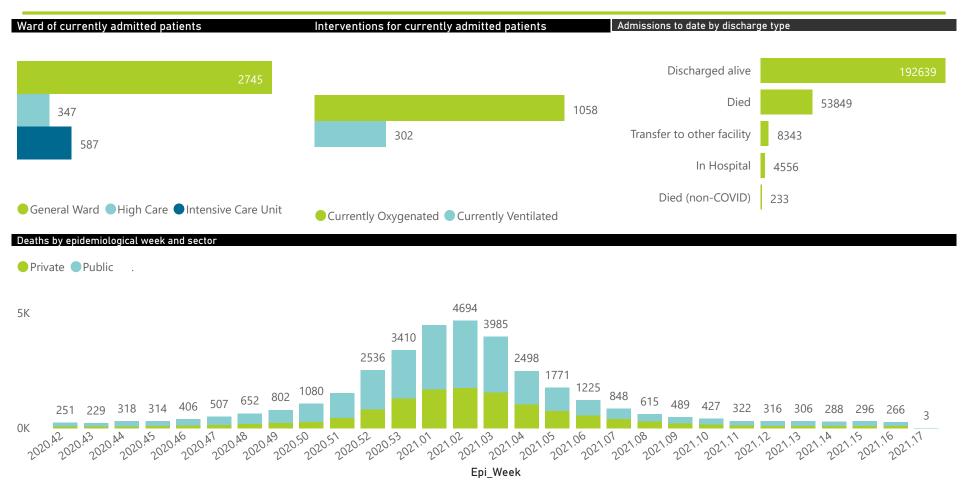

The data below refer to admitted patients with laboratory-confirmed COVID-19.

NATIONAL INSTITUTE FOR COMMUNICABLE DISEASES

|               |                         | ons by province, by sect |                 |                       |                       |                     |                         |                         |                               |  |
|---------------|-------------------------|--------------------------|-----------------|-----------------------|-----------------------|---------------------|-------------------------|-------------------------|-------------------------------|--|
| Province      | Facilities<br>Reporting | Admissions to Date       | Died to<br>Date | Discharged<br>to date | Currently<br>Admitted | Currently<br>in ICU | Currently<br>Ventilated | Currently<br>Oxygenated | Admissions in<br>Previous Day |  |
| Eastern Cape  | 103                     | 31688                    | 9449            | 20533                 | 74                    | 10                  | 0                       | 21                      | 0                             |  |
| Private       | 18                      | 9479                     | 2279            | 7121                  | 39                    | 9                   | 0                       | 8                       | 0                             |  |
| Public        | 85                      | 22209                    | 7170            | 13412                 | 35                    | 1                   | 0                       | 13                      | 0                             |  |
| Free State    | 55                      | 14870                    | 2908            | 10284                 | 381                   | 34                  | 38                      | 172                     | 12                            |  |
| Private       | 20                      | 6599                     | 1069            | 5264                  | 179                   | 30                  | 25                      | 81                      | 2                             |  |
| Public        | 35                      | 8271                     | 1839            | 5020                  | 202                   | 4                   | 13                      | 91                      | 10                            |  |
| Gauteng       | 130                     | 67286                    | 13085           | 51417                 | 1273                  | 276                 | 123                     | 275                     | 12                            |  |
| Private       | 91                      | 36962                    | 5804            | 29976                 | 876                   | 261                 | 103                     | 158                     | 11                            |  |
| Public        | 39                      | 30324                    | 7281            | 21441                 | 397                   | 15                  | 20                      | 117                     | 1                             |  |
| KwaZulu-Natal | 116                     | 48625                    | 10839           | 35076                 | 415                   | 59                  | 21                      | 111                     | 2                             |  |
| Private       | 46                      | 27110                    | 5064            | 21390                 | 309                   | 55                  | 17                      | 68                      | 2                             |  |
| Public        | 70                      | 21515                    | 5775            | 13686                 | 106                   | 4                   | 4                       | 43                      | 0                             |  |
| Limpopo       | 48                      | 9415                     | 2604            | 6452                  | 55                    | 6                   | 2                       | 19                      | 0                             |  |
| Private       | 7                       | 4436                     | 976             | 3356                  | 33                    | 4                   | 1                       | 9                       | 0                             |  |
| Public        | 41                      | 4979                     | 1628            | 3096                  | 22                    | 2                   | 1                       | 10                      | 0                             |  |
| Mpumalanga    | 40                      | 9941                     | 2384            | 7076                  | 175                   | 49                  | 38                      | 87                      | 1                             |  |
| Private       | 9                       | 5132                     | 739             | 4261                  | 77                    | 35                  | 22                      | 32                      | 1                             |  |
| Public        | 31                      | 4809                     | 1645            | 2815                  | 98                    | 14                  | 16                      | 55                      | 0                             |  |
| North West    | 28                      | 14250                    | 1816            | 10878                 | 343                   | 35                  | 25                      | 162                     | 3                             |  |
| Private       | 12                      | 5972                     | 743             | 4827                  | 126                   | 24                  | 16                      | 64                      | 3                             |  |
| Public        | 16                      | 8278                     | 1073            | 6051                  | 217                   | 11                  | 9                       | 98                      | 0                             |  |
| Northern Cape | 25                      | 4514                     | 775             | 3267                  | 243                   | 25                  | 37                      | 142                     | 4                             |  |
| Private       | 8                       | 2488                     | 332             | 1973                  | 84                    | 16                  | 11                      | 35                      | 1                             |  |
| Public        | 17                      | 2026                     | 443             | 1294                  | 159                   | 9                   | 26                      | 107                     | 3                             |  |
| Western Cape  | 101                     | 59031                    | 9989            | 47656                 | 720                   | 93                  | 18                      | 69                      | 2                             |  |
| Private       | 41                      | 19844                    | 3265            | 16178                 | 290                   | 62                  | 18                      | 69                      | 2                             |  |
| Public        | 60                      | 39187                    | 6724            | 31478                 | 430                   | 31                  |                         |                         | 0                             |  |
| Total         | 646                     | 259620                   | 53849           | 192639                | 3679                  | 587                 | 302                     | 1058                    | 36                            |  |

The data below refer to admitted patients with laboratory-confirmed COVID-19.

| Summary of reported COVID-19 admissions by province, by sector |                         |                       |                 |                       |                       |                     |                         |                         |                               |  |
|----------------------------------------------------------------|-------------------------|-----------------------|-----------------|-----------------------|-----------------------|---------------------|-------------------------|-------------------------|-------------------------------|--|
| Sector                                                         | Facilities<br>Reporting | Admissions<br>to Date | Died to<br>Date | Discharged<br>to date | Currently<br>Admitted | Currently<br>in ICU | Currently<br>Ventilated | Currently<br>Oxygenated | Admissions in<br>Previous Day |  |
| Private                                                        | 252                     | 118022                | 20271           | 94346                 | 2013                  | 496                 | 213                     | 524                     | 22                            |  |
| Public                                                         | 394                     | 141598                | 33578           | 98293                 | 1666                  | 91                  | 89                      | 534                     | 14                            |  |
| Total                                                          | 646                     | 259620                | 53849           | 192639                | 3679                  | 587                 | 302                     | 1058                    | 36                            |  |