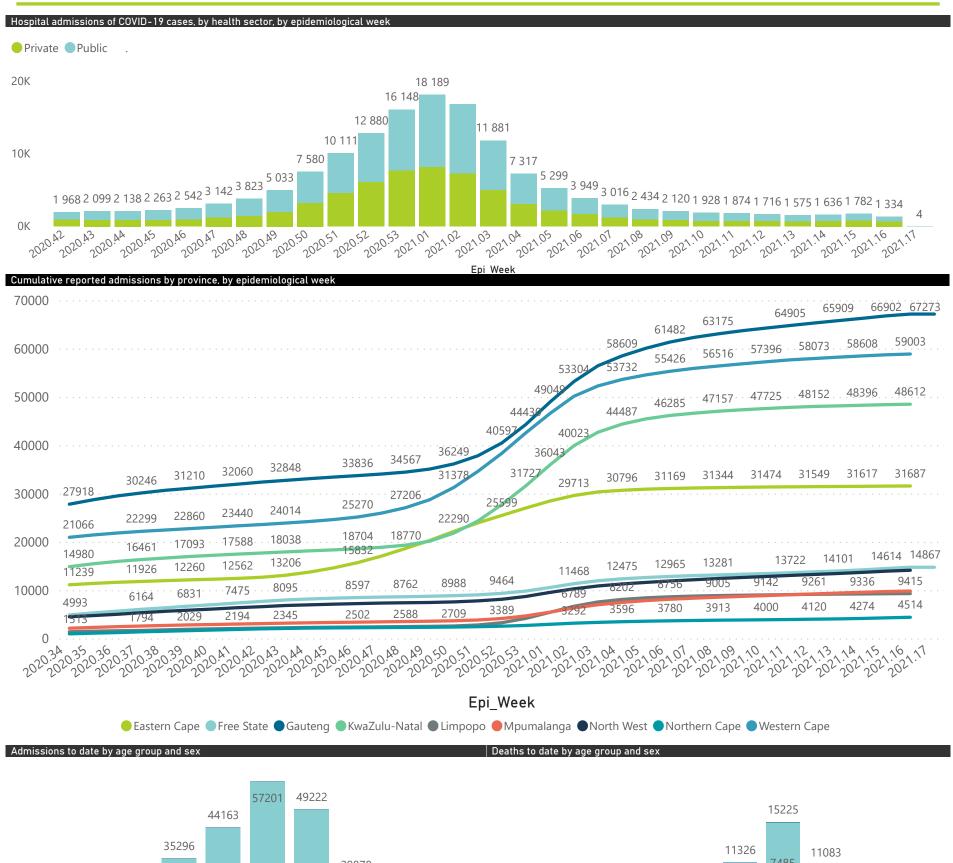

The number of reported admissions may change day-to-day as enrolled facilities back-capture historical data. There are some discharges and deaths that are in the process of being updated in Gauteng hospitals which will change the outcomes. The data below refer to admitted patients with laboratory-confirmed COVID-19.

The data below refer to admitted patients with laboratory-confirmed COVID-19.

NATIONAL INSTITUTE FOR COMMUNICABLE DISEASES

|               |                         | ons by province, by sect |                 |                       |                       |                     |                         |                         |                               |  |
|---------------|-------------------------|--------------------------|-----------------|-----------------------|-----------------------|---------------------|-------------------------|-------------------------|-------------------------------|--|
| Province      | Facilities<br>Reporting | Admissions to Date       | Died to<br>Date | Discharged<br>to date | Currently<br>Admitted | Currently<br>in ICU | Currently<br>Ventilated | Currently<br>Oxygenated | Admissions in<br>Previous Day |  |
| Eastern Cape  | 103                     | 31688                    | 9449            | 20533                 | 74                    | 10                  | 0                       | 21                      | 0                             |  |
| Private       | 18                      | 9479                     | 2279            | 7121                  | 39                    | 9                   | 0                       | 8                       | 0                             |  |
| Public        | 85                      | 22209                    | 7170            | 13412                 | 35                    | 1                   | 0                       | 13                      | 0                             |  |
| Free State    | 55                      | 14870                    | 2908            | 10284                 | 381                   | 34                  | 38                      | 172                     | 12                            |  |
| Private       | 20                      | 6599                     | 1069            | 5264                  | 179                   | 30                  | 25                      | 81                      | 2                             |  |
| Public        | 35                      | 8271                     | 1839            | 5020                  | 202                   | 4                   | 13                      | 91                      | 10                            |  |
| Gauteng       | 130                     | 67286                    | 13085           | 51417                 | 1273                  | 276                 | 123                     | 275                     | 12                            |  |
| Private       | 91                      | 36962                    | 5804            | 29976                 | 876                   | 261                 | 103                     | 158                     | 11                            |  |
| Public        | 39                      | 30324                    | 7281            | 21441                 | 397                   | 15                  | 20                      | 117                     | 1                             |  |
| KwaZulu-Natal | 116                     | 48625                    | 10839           | 35076                 | 415                   | 59                  | 21                      | 111                     | 2                             |  |
| Private       | 46                      | 27110                    | 5064            | 21390                 | 309                   | 55                  | 17                      | 68                      | 2                             |  |
| Public        | 70                      | 21515                    | 5775            | 13686                 | 106                   | 4                   | 4                       | 43                      | 0                             |  |
| Limpopo       | 48                      | 9415                     | 2604            | 6452                  | 55                    | 6                   | 2                       | 19                      | 0                             |  |
| Private       | 7                       | 4436                     | 976             | 3356                  | 33                    | 4                   | 1                       | 9                       | 0                             |  |
| Public        | 41                      | 4979                     | 1628            | 3096                  | 22                    | 2                   | 1                       | 10                      | 0                             |  |
| Mpumalanga    | 40                      | 9941                     | 2384            | 7076                  | 175                   | 49                  | 38                      | 87                      | 1                             |  |
| Private       | 9                       | 5132                     | 739             | 4261                  | 77                    | 35                  | 22                      | 32                      | 1                             |  |
| Public        | 31                      | 4809                     | 1645            | 2815                  | 98                    | 14                  | 16                      | 55                      | 0                             |  |
| North West    | 28                      | 14250                    | 1816            | 10878                 | 343                   | 35                  | 25                      | 162                     | 3                             |  |
| Private       | 12                      | 5972                     | 743             | 4827                  | 126                   | 24                  | 16                      | 64                      | 3                             |  |
| Public        | 16                      | 8278                     | 1073            | 6051                  | 217                   | 11                  | 9                       | 98                      | 0                             |  |
| Northern Cape | 25                      | 4514                     | 775             | 3267                  | 243                   | 25                  | 37                      | 142                     | 4                             |  |
| Private       | 8                       | 2488                     | 332             | 1973                  | 84                    | 16                  | 11                      | 35                      | 1                             |  |
| Public        | 17                      | 2026                     | 443             | 1294                  | 159                   | 9                   | 26                      | 107                     | 3                             |  |
| Western Cape  | 101                     | 59031                    | 9989            | 47656                 | 720                   | 93                  | 18                      | 69                      | 2                             |  |
| Private       | 41                      | 19844                    | 3265            | 16178                 | 290                   | 62                  | 18                      | 69                      | 2                             |  |
| Public        | 60                      | 39187                    | 6724            | 31478                 | 430                   | 31                  |                         |                         | 0                             |  |
| Total         | 646                     | 259620                   | 53849           | 192639                | 3679                  | 587                 | 302                     | 1058                    | 36                            |  |