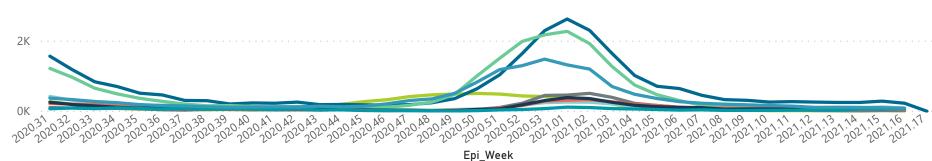

| 1116                  | 160                   | 38                  | 27                      | 11                      | 0                          |  |
| J                                                         | MH        | 5                       | 1861                  | 326             | 1469                  | 37                    | 0                   | 0                       | 10                      | 0                          |  |
| Т                                                         | otal      | 252                     | 118022                | 20271           | 94346                 | 2013                  | 496                 | 213                     | 524                     | 22 ~                       |  |

#### Hospital admissions by province





### Hospital admissions by hospital group

**Group** ● Clinix ● JMH ● Lenmed ● Life Healthcare ● Mediclinic ● Melomed ● Netcare ● NHN



### Epi\_Week

Deaths by hospital group

# Admissions by hospital group