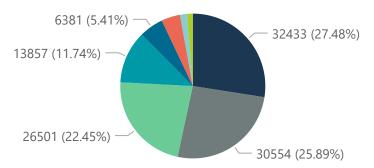

# Summary of reported COVID-19 admissions by hospital group

| Summary of reported Covid—17 dumissions by mospitat group |           |                         |                       |                 |                       |                       |                     |                         |                         |                            |  |
|-----------------------------------------------------------|-----------|-------------------------|-----------------------|-----------------|-----------------------|-----------------------|---------------------|-------------------------|-------------------------|----------------------------|--|
| Hospit                                                    |           | Facilities<br>Reporting | Admissions<br>to Date | Died to<br>Date | Discharged<br>to date | Currently<br>Admitted | Currently<br>in ICU | Currently<br>Ventilated | Currently<br>Oxygenated | Admissions in Previous Day |  |
| N                                                         | IHN       | 69                      | 13857                 | 2092            | 10762                 | 167                   | 28                  | 18                      | 98                      | 3                          |  |
| Ne                                                        | tcare     | 59                      | 32433                 | 6479            | 25187                 | 585                   | 172                 | 50                      | 5                       | 10                         |  |
| Life H                                                    | ealthcare | 50                      | 26501                 | 4465            | 21783                 | 219                   | 81                  | 23                      | 124                     | 5                          |  |
| Med                                                       | diclinic  | 48                      | 30554                 | 5159            | 24856                 | 432                   | 106                 | 71                      | 216                     | 4                          |  |
| Lei                                                       | nmed      | 10                      | 6381                  | 788             | 5206                  | 242                   | 43                  | 14                      | 31                      | 0                          |  |
| C                                                         | linix     | 6                       | 1489                  | 178             | 1116                  | 160                   | 38                  | 27                      | 11                      | 0                          |  |
| J                                                         | MH        | 5                       | 1861                  | 326             | 1469                  | 37                    | 0                   | 0                       | 10                      | 0                          |  |
| Т                                                         | otal      | 252                     | 118022                | 20271           | 94346                 | 2013                  | 496                 | 213                     | 524                     | 22 ~                       |  |