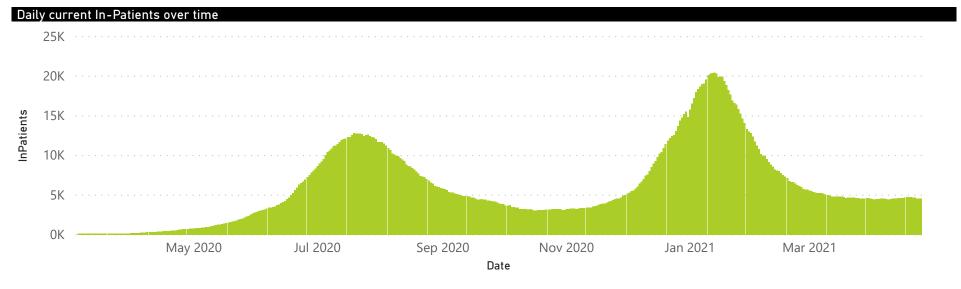

The number of reported admissions may change day-to-day as enrolled facilities back-capture historical data. There are some discharges and deaths that are in the process of being updated in Gauteng hospitals which will change the outcomes. The data below refer to admitted patients with laboratory-confirmed COVID-19.