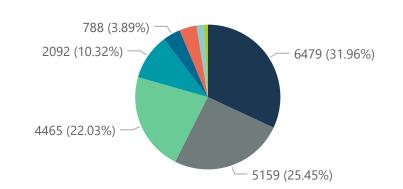

| Province      | Facilities<br>Reporting | Admissions<br>to Date | Died to<br>Date | Discharged<br>to date | Currently<br>Admitted | Currently<br>in ICU | Currently<br>Ventilated | Currently<br>Oxygenated | Admissions in Previous Day |
|---------------|-------------------------|-----------------------|-----------------|-----------------------|-----------------------|---------------------|-------------------------|-------------------------|----------------------------|
| Eastern Cape  | 18                      | 9479                  | 2279            | 7121                  | 39                    | 9                   | 0                       | 8                       | 0                          |
| Free State    | 20                      | 6599                  | 1069            | 5264                  | 179                   | 30                  | 25                      | 81                      | 2                          |
| Gauteng       | 91                      | 36962                 | 5804            | 29976                 | 876                   | 261                 | 103                     | 158                     | 11                         |
| KwaZulu-Natal | 46                      | 27110                 | 5064            | 21390                 | 309                   | 55                  | 17                      | 68                      | 2                          |
| Limpopo       | 7                       | 4436                  | 976             | 3356                  | 33                    | 4                   | 1                       | 9                       | 0                          |
| Mpumalanga    | 9                       | 5132                  | 739             | 4261                  | 77                    | 35                  | 22                      | 32                      | 1                          |
| North West    | 12                      | 5972                  | 743             | 4827                  | 126                   | 24                  | 16                      | 64                      | 3                          |
| Northern Cape | 8                       | 2488                  | 332             | 1973                  | 84                    | 16                  | 11                      | 35                      | 1                          |
| Total         | 252                     | 118022                | 20271           | 94346                 | 2013                  | 496                 | 213                     | 524                     | 22 \                       |