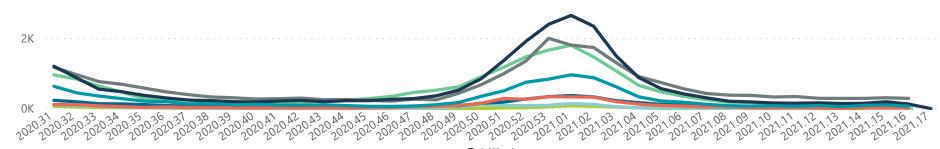

### Hospital admissions by hospital group

**Group** ● Clinix ● JMH ● Lenmed ● Life Healthcare ● Mediclinic ● Melomed ● Netcare ● NHN