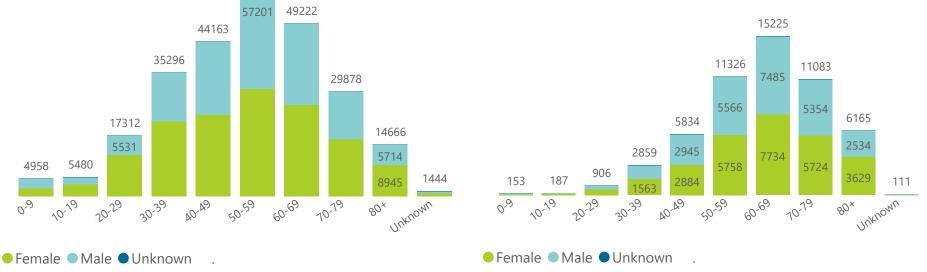

The data below refer to admitted patients with laboratory-confirmed COVID-19.

NATIONAL INSTITUTE FOR COMMUNICABLE DISEASES

|               |                         | ons by province, by sect |                 |                       |                       |                     |                         |                         |                               |  |
|---------------|-------------------------|--------------------------|-----------------|-----------------------|-----------------------|---------------------|-------------------------|-------------------------|-------------------------------|--|
| Province      | Facilities<br>Reporting | Admissions to Date       | Died to<br>Date | Discharged<br>to date | Currently<br>Admitted | Currently<br>in ICU | Currently<br>Ventilated | Currently<br>Oxygenated | Admissions in<br>Previous Day |  |
| Eastern Cape  | 103                     | 31688                    | 9449            | 20533                 | 74                    | 10                  | 0                       | 21                      | 0                             |  |
| Private       | 18                      | 9479                     | 2279            | 7121                  | 39                    | 9                   | 0                       | 8                       | 0                             |  |
| Public        | 85                      | 22209                    | 7170            | 13412                 | 35                    | 1                   | 0                       | 13                      | 0                             |  |
| Free State    | 55                      | 14870                    | 2908            | 10284                 | 381                   | 34                  | 38                      | 172                     | 12                            |  |
| Private       | 20                      | 6599                     | 1069            | 5264                  | 179                   | 30                  | 25                      | 81                      | 2                             |  |
| Public        | 35                      | 8271                     | 1839            | 5020                  | 202                   | 4                   | 13                      | 91                      | 10                            |  |
| Gauteng       | 130                     | 67286                    | 13085           | 51417                 | 1273                  | 276                 | 123                     | 275                     | 12                            |  |
| Private       | 91                      | 36962                    | 5804            | 29976                 | 876                   | 261                 | 103                     | 158                     | 11                            |  |
| Public        | 39                      | 30324                    | 7281            | 21441                 | 397                   | 15                  | 20                      | 117                     | 1                             |  |
| KwaZulu-Natal | 116                     | 48625                    | 10839           | 35076                 | 415                   | 59                  | 21                      | 111                     | 2                             |  |
| Private       | 46                      | 27110                    | 5064            | 21390                 | 309                   | 55                  | 17                      | 68                      | 2                             |  |
| Public        | 70                      | 21515                    | 5775            | 13686                 | 106                   | 4                   | 4                       | 43                      | 0                             |  |
| Limpopo       | 48                      | 9415                     | 2604            | 6452                  | 55                    | 6                   | 2                       | 19                      | 0                             |  |
| Private       | 7                       | 4436                     | 976             | 3356                  | 33                    | 4                   | 1                       | 9                       | 0                             |  |
| Public        | 41                      | 4979                     | 1628            | 3096                  | 22                    | 2                   | 1                       | 10                      | 0                             |  |
| Mpumalanga    | 40                      | 9941                     | 2384            | 7076                  | 175                   | 49                  | 38                      | 87                      | 1                             |  |
| Private       | 9                       | 5132                     | 739             | 4261                  | 77                    | 35                  | 22                      | 32                      | 1                             |  |
| Public        | 31                      | 4809                     | 1645            | 2815                  | 98                    | 14                  | 16                      | 55                      | 0                             |  |
| North West    | 28                      | 14250                    | 1816            | 10878                 | 343                   | 35                  | 25                      | 162                     | 3                             |  |
| Private       | 12                      | 5972                     | 743             | 4827                  | 126                   | 24                  | 16                      | 64                      | 3                             |  |
| Public        | 16                      | 8278                     | 1073            | 6051                  | 217                   | 11                  | 9                       | 98                      | 0                             |  |
| Northern Cape | 25                      | 4514                     | 775             | 3267                  | 243                   | 25                  | 37                      | 142                     | 4                             |  |
| Private       | 8                       | 2488                     | 332             | 1973                  | 84                    | 16                  | 11                      | 35                      | 1                             |  |
| Public        | 17                      | 2026                     | 443             | 1294                  | 159                   | 9                   | 26                      | 107                     | 3                             |  |
| Western Cape  | 101                     | 59031                    | 9989            | 47656                 | 720                   | 93                  | 18                      | 69                      | 2                             |  |
| Private       | 41                      | 19844                    | 3265            | 16178                 | 290                   | 62                  | 18                      | 69                      | 2                             |  |
| Public        | 60                      | 39187                    | 6724            | 31478                 | 430                   | 31                  |                         |                         | 0                             |  |
| Total         | 646                     | 259620                   | 53849           | 192639                | 3679                  | 587                 | 302                     | 1058                    | 36                            |  |

The data below refer to admitted patients with laboratory-confirmed COVID-19.

| Summary of reported COVID-19 admissions by province, by sector |                         |                       |                 |                       |                       |                     |                         |                         |                               |  |
|----------------------------------------------------------------|-------------------------|-----------------------|-----------------|-----------------------|-----------------------|---------------------|-------------------------|-------------------------|-------------------------------|--|
| Sector                                                         | Facilities<br>Reporting | Admissions<br>to Date | Died to<br>Date | Discharged<br>to date | Currently<br>Admitted | Currently<br>in ICU | Currently<br>Ventilated | Currently<br>Oxygenated | Admissions in<br>Previous Day |  |
| Private                                                        | 252                     | 118022                | 20271           | 94346                 | 2013                  | 496                 | 213                     | 524                     | 22                            |  |
| Public                                                         | 394                     | 141598                | 33578           | 98293                 | 1666                  | 91                  | 89                      | 534                     | 14                            |  |
| Total                                                          | 646                     | 259620                | 53849           | 192639                | 3679                  | 587                 | 302                     | 1058                    | 36                            |  |