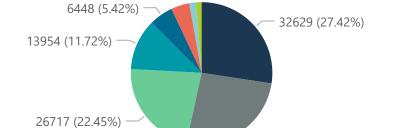

The data below refer to admitted patients with laboratory-confirmed COVID-19.

| Province      | Facilities<br>Reporting | Admissions<br>to Date | Died to<br>Date | Discharged<br>to date | Currently<br>Admitted | Currently<br>in ICU | Currently<br>Ventilated | Currently<br>Oxygenated | Admissions in<br>Previous Day | 1 |
|---------------|-------------------------|-----------------------|-----------------|-----------------------|-----------------------|---------------------|-------------------------|-------------------------|-------------------------------|---|
| Eastern Cape  | 103                     | 31683                 | 9448            | 20544                 | 66                    | 8                   | 4                       | 8                       | 0                             |   |
| Private       | 18                      | 9490                  | 2281            | 7131                  | 38                    | 8                   | 4                       | 3                       | 0                             |   |
| Public        | 85                      | 22193                 | 7167            | 13413                 | 28                    | 0                   | 0                       | 5                       | 0                             |   |
| Free State    | 55                      | 15271                 | 2993            | 10533                 | 415                   | 40                  | 44                      | 154                     | 9                             |   |
| Private       | 20                      | 6754                  | 1084            | 5380                  | 201                   | 38                  | 29                      | 22                      | 1                             |   |
| Public        | 35                      | 8517                  | 1909            | 5153                  | 214                   | 2                   | 15                      | 132                     | 8                             |   |
| Gauteng       | 130                     | 67958                 | 13296           | 51826                 | 1311                  | 300                 | 123                     | 186                     | 10                            |   |
| Private       | 91                      | 37324                 | 5844            | 30247                 | 922                   | 284                 | 105                     | 59                      | 10                            |   |
| Public        | 39                      | 30634                 | 7452            | 21579                 | 389                   | 16                  | 18                      | 127                     | 0                             |   |
| KwaZulu-Natal | 116                     | 48791                 | 10883           | 35211                 | 391                   | 57                  | 23                      | 77                      | 2                             |   |
| Private       | 46                      | 27171                 | 5072            | 21441                 | 311                   | 54                  | 17                      | 52                      | 2                             |   |
| Public        | 70                      | 21620                 | 5811            | 13770                 | 80                    | 3                   | 6                       | 25                      | 0                             |   |
| Limpopo       | 48                      | 9457                  | 2623            | 6478                  | 45                    | 2                   | 0                       | 13                      | 0                             |   |
| Private       | 7                       | 4455                  | 981             | 3376                  | 26                    | 2                   | 0                       | 3                       | 0                             |   |
| Public        | 41                      | 5002                  | 1642            | 3102                  | 19                    | 0                   | 0                       | 10                      | 0                             |   |
| Mpumalanga    | 40                      | 10036                 | 2417            | 7150                  | 166                   | 49                  | 38                      | 48                      | 1                             |   |
| Private       | 9                       | 5200                  | 742             | 4312                  | 90                    | 35                  | 22                      | 6                       | 1                             |   |
| Public        | 31                      | 4836                  | 1675            | 2838                  | 76                    | 14                  | 16                      | 42                      | 0                             |   |
| North West    | 29                      | 14562                 | 1860            | 11108                 | 356                   | 41                  | 29                      | 142                     | 12                            |   |
| Private       | 12                      | 6058                  | 749             | 4895                  | 136                   | 30                  | 19                      | 41                      | 7                             |   |
| Public        | 17                      | 8504                  | 1111            | 6213                  | 220                   | 11                  | 10                      | 101                     | 5                             |   |
| Northern Cape | 25                      | 4656                  | 796             | 3352                  | 274                   | 36                  | 48                      | 117                     | 2                             |   |
| Private       | 8                       | 2586                  | 340             | 2035                  | 109                   | 27                  | 20                      | 7                       | 2                             |   |
| Public        | 17                      | 2070                  | 456             | 1317                  | 165                   | 9                   | 28                      | 110                     | 0                             |   |
| Western Cape  | 101                     | 59373                 | 10012           | 47958                 | 732                   | 96                  | 19                      | 29                      | 7                             |   |
| Private       | 41                      | 19979                 | 3271            | 16288                 | 308                   | 70                  | 19                      | 29                      | 4                             |   |
| Public        | 60                      | 39394                 | 6741            | 31670                 | 424                   | 26                  |                         |                         | 3                             |   |
| Total         | 647                     | 261787                | 54328           | 194160                | 3756                  | 629                 | 328                     | 774                     | 43                            |   |