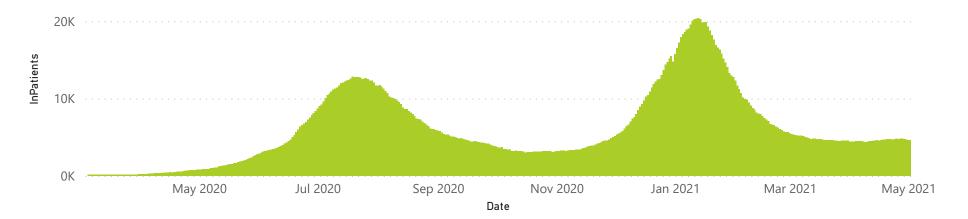

# NICD COVID-19 Surveillance in Selected Hospitals

National

The number of reported admissions may change day-to-day as enrolled facilities back-capture historical data. The Western Cape government has been unable to provide daily data on patients who are on oxygen or ventilated.

The data below refer to admitted patients with laboratory-confirmed COVID-19.

| Summary of reported COVID-19 admissions by province, by sector |                         |                       |                 |                       |                       |                     |                         |                         |                               |  |
|----------------------------------------------------------------|-------------------------|-----------------------|-----------------|-----------------------|-----------------------|---------------------|-------------------------|-------------------------|-------------------------------|--|
| Sector                                                         | Facilities<br>Reporting | Admissions<br>to Date | Died to<br>Date | Discharged<br>to date | Currently<br>Admitted | Currently<br>in ICU | Currently<br>Ventilated | Currently<br>Oxygenated | Admissions in<br>Previous Day |  |
| Private                                                        | 252                     | 119017                | 20364           | 95105                 | 2141                  | 548                 | 235                     | 222                     | 27                            |  |
| Public                                                         | 395                     | 142770                | 33964           | 99055                 | 1615                  | 81                  | 93                      | 552                     | 16                            |  |
| Total                                                          | 647                     | 261787                | 54328           | 194160                | 3756                  | 629                 | 328                     | 774                     | 43                            |  |