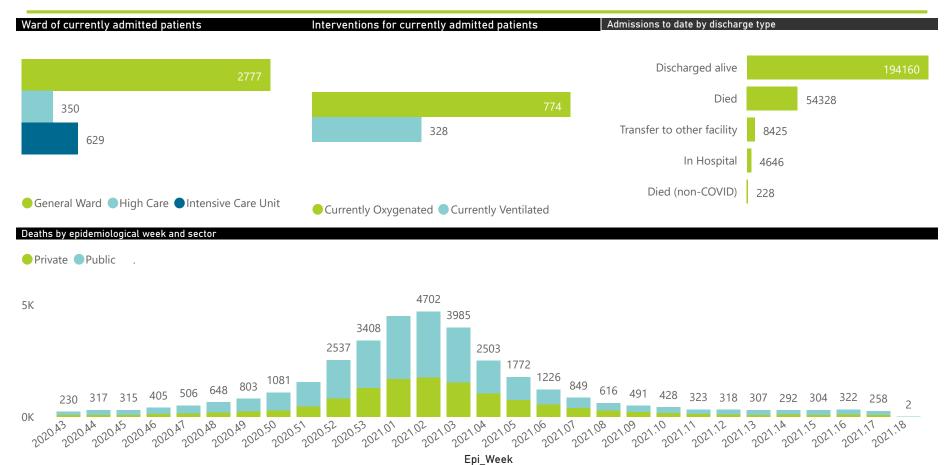

### NICD COVID-19 Surveillance in Selected Hospitals

The number of reported admissions may change day-to-day as enrolled facilities back-capture historical data. There are some discharges and deaths that are in the process of being updated in Gauteng hospitals which will change the outcomes. The data below refer to admitted patients with laboratory-confirmed COVID-19.

The data below refer to admitted patients with laboratory-confirmed COVID-19.

| Province      | Facilities<br>Reporting | Admissions<br>to Date | Died to<br>Date | Discharged<br>to date | Currently<br>Admitted | Currently<br>in ICU | Currently<br>Ventilated | Currently<br>Oxygenated | Admissions in<br>Previous Day | 1 |
|---------------|-------------------------|-----------------------|-----------------|-----------------------|-----------------------|---------------------|-------------------------|-------------------------|-------------------------------|---|
| Eastern Cape  | 103                     | 31683                 | 9448            | 20544                 | 66                    | 8                   | 4                       | 8                       | 0                             |   |
| Private       | 18                      | 9490                  | 2281            | 7131                  | 38                    | 8                   | 4                       | 3                       | 0                             |   |
| Public        | 85                      | 22193                 | 7167            | 13413                 | 28                    | 0                   | 0                       | 5                       | 0                             |   |
| Free State    | 55                      | 15271                 | 2993            | 10533                 | 415                   | 40                  | 44                      | 154                     | 9                             |   |
| Private       | 20                      | 6754                  | 1084            | 5380                  | 201                   | 38                  | 29                      | 22                      | 1                             |   |
| Public        | 35                      | 8517                  | 1909            | 5153                  | 214                   | 2                   | 15                      | 132                     | 8                             |   |
| Gauteng       | 130                     | 67958                 | 13296           | 51826                 | 1311                  | 300                 | 123                     | 186                     | 10                            |   |
| Private       | 91                      | 37324                 | 5844            | 30247                 | 922                   | 284                 | 105                     | 59                      | 10                            |   |
| Public        | 39                      | 30634                 | 7452            | 21579                 | 389                   | 16                  | 18                      | 127                     | 0                             |   |
| KwaZulu-Natal | 116                     | 48791                 | 10883           | 35211                 | 391                   | 57                  | 23                      | 77                      | 2                             |   |
| Private       | 46                      | 27171                 | 5072            | 21441                 | 311                   | 54                  | 17                      | 52                      | 2                             |   |
| Public        | 70                      | 21620                 | 5811            | 13770                 | 80                    | 3                   | 6                       | 25                      | 0                             |   |
| Limpopo       | 48                      | 9457                  | 2623            | 6478                  | 45                    | 2                   | 0                       | 13                      | 0                             |   |
| Private       | 7                       | 4455                  | 981             | 3376                  | 26                    | 2                   | 0                       | 3                       | 0                             |   |
| Public        | 41                      | 5002                  | 1642            | 3102                  | 19                    | 0                   | 0                       | 10                      | 0                             |   |
| Mpumalanga    | 40                      | 10036                 | 2417            | 7150                  | 166                   | 49                  | 38                      | 48                      | 1                             |   |
| Private       | 9                       | 5200                  | 742             | 4312                  | 90                    | 35                  | 22                      | 6                       | 1                             |   |
| Public        | 31                      | 4836                  | 1675            | 2838                  | 76                    | 14                  | 16                      | 42                      | 0                             |   |
| North West    | 29                      | 14562                 | 1860            | 11108                 | 356                   | 41                  | 29                      | 142                     | 12                            |   |
| Private       | 12                      | 6058                  | 749             | 4895                  | 136                   | 30                  | 19                      | 41                      | 7                             |   |
| Public        | 17                      | 8504                  | 1111            | 6213                  | 220                   | 11                  | 10                      | 101                     | 5                             |   |
| Northern Cape | 25                      | 4656                  | 796             | 3352                  | 274                   | 36                  | 48                      | 117                     | 2                             |   |
| Private       | 8                       | 2586                  | 340             | 2035                  | 109                   | 27                  | 20                      | 7                       | 2                             |   |
| Public        | 17                      | 2070                  | 456             | 1317                  | 165                   | 9                   | 28                      | 110                     | 0                             |   |
| Western Cape  | 101                     | 59373                 | 10012           | 47958                 | 732                   | 96                  | 19                      | 29                      | 7                             |   |
| Private       | 41                      | 19979                 | 3271            | 16288                 | 308                   | 70                  | 19                      | 29                      | 4                             |   |
| Public        | 60                      | 39394                 | 6741            | 31670                 | 424                   | 26                  |                         |                         | 3                             |   |
| Total         | 647                     | 261787                | 54328           | 194160                | 3756                  | 629                 | 328                     | 774                     | 43                            |   |

The data below refer to admitted patients with laboratory-confirmed COVID-19.

| Summary of reported COVID-19 admissions by province, by sector |                         |                       |                 |                       |                       |                     |                         |                         |                               |  |
|----------------------------------------------------------------|-------------------------|-----------------------|-----------------|-----------------------|-----------------------|---------------------|-------------------------|-------------------------|-------------------------------|--|
| Sector                                                         | Facilities<br>Reporting | Admissions<br>to Date | Died to<br>Date | Discharged<br>to date | Currently<br>Admitted | Currently<br>in ICU | Currently<br>Ventilated | Currently<br>Oxygenated | Admissions in<br>Previous Day |  |
| Private                                                        | 252                     | 119017                | 20364           | 95105                 | 2141                  | 548                 | 235                     | 222                     | 27                            |  |
| Public                                                         | 395                     | 142770                | 33964           | 99055                 | 1615                  | 81                  | 93                      | 552                     | 16                            |  |
| Total                                                          | 647                     | 261787                | 54328           | 194160                | 3756                  | 629                 | 328                     | 774                     | 43                            |  |