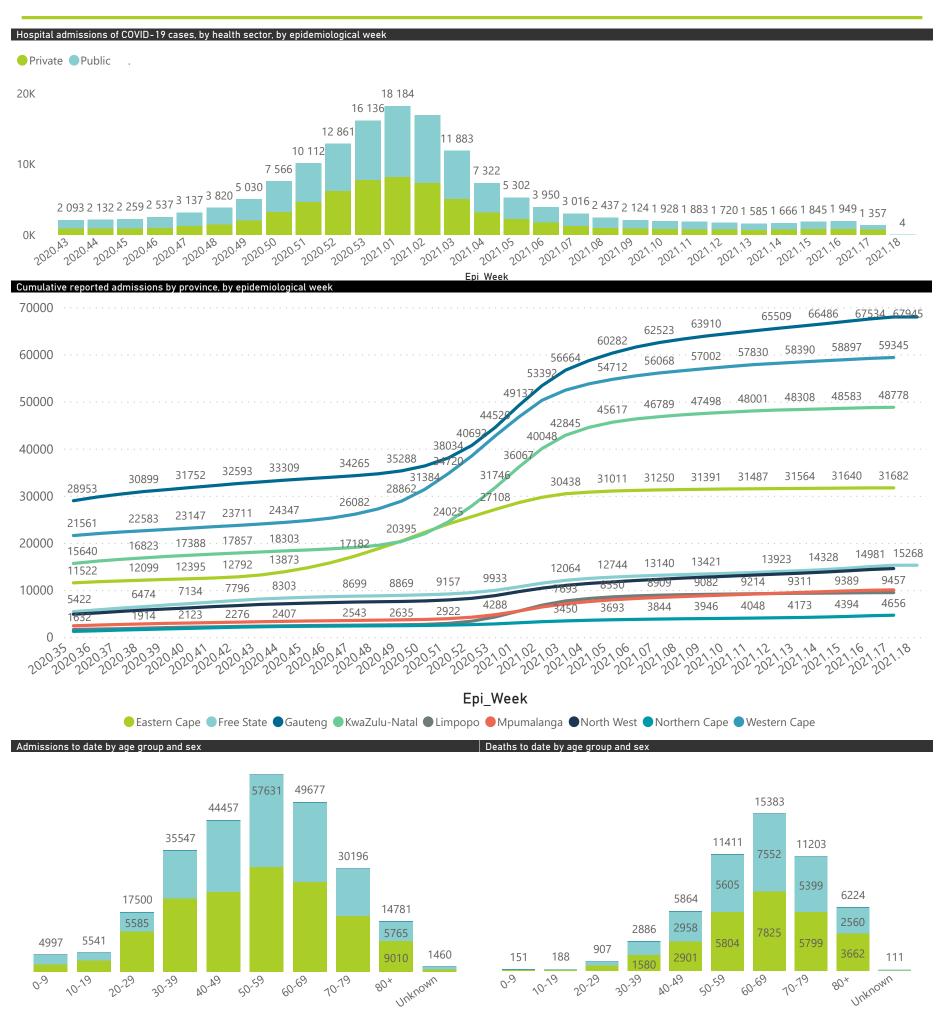

### NICD COVID-19 Surveillance in Selected Hospitals

The number of reported admissions may change day-to-day as enrolled facilities back-capture historical data. There are some discharges and deaths that are in the process of being updated in Gauteng hospitals which will change the outcomes. The data below refer to admitted patients with laboratory-confirmed COVID-19.

## NICD COVID-19 Surveillance in Selected Hospitals

The number of reported admissions may change day-to-day as enrolled facilities back-capture historical data. The Western Cape government has been unable to provide daily data on patients who are on oxygen or ventilated.

The data below refer to admitted patients with laboratory-confirmed COVID-19.

| Province      | Facilities<br>Reporting | Admissions<br>to Date | Died to<br>Date | Discharged<br>to date | Currently<br>Admitted | Currently<br>in ICU | Currently<br>Ventilated | Currently<br>Oxygenated | Admissions in<br>Previous Day | 1 |
|---------------|-------------------------|-----------------------|-----------------|-----------------------|-----------------------|---------------------|-------------------------|-------------------------|-------------------------------|---|
| Eastern Cape  | 103                     | 31683                 | 9448            | 20544                 | 66                    | 8                   | 4                       | 8                       | 0                             |   |
| Private       | 18                      | 9490                  | 2281            | 7131                  | 38                    | 8                   | 4                       | 3                       | 0                             |   |
| Public        | 85                      | 22193                 | 7167            | 13413                 | 28                    | 0                   | 0                       | 5                       | 0                             |   |
| Free State    | 55                      | 15271                 | 2993            | 10533                 | 415                   | 40                  | 44                      | 154                     | 9                             |   |
| Private       | 20                      | 6754                  | 1084            | 5380                  | 201                   | 38                  | 29                      | 22                      | 1                             |   |
| Public        | 35                      | 8517                  | 1909            | 5153                  | 214                   | 2                   | 15                      | 132                     | 8                             |   |
| Gauteng       | 130                     | 67958                 | 13296           | 51826                 | 1311                  | 300                 | 123                     | 186                     | 10                            |   |
| Private       | 91                      | 37324                 | 5844            | 30247                 | 922                   | 284                 | 105                     | 59                      | 10                            |   |
| Public        | 39                      | 30634                 | 7452            | 21579                 | 389                   | 16                  | 18                      | 127                     | 0                             |   |
| KwaZulu-Natal | 116                     | 48791                 | 10883           | 35211                 | 391                   | 57                  | 23                      | 77                      | 2                             |   |
| Private       | 46                      | 27171                 | 5072            | 21441                 | 311                   | 54                  | 17                      | 52                      | 2                             |   |
| Public        | 70                      | 21620                 | 5811            | 13770                 | 80                    | 3                   | 6                       | 25                      | 0                             |   |
| Limpopo       | 48                      | 9457                  | 2623            | 6478                  | 45                    | 2                   | 0                       | 13                      | 0                             |   |
| Private       | 7                       | 4455                  | 981             | 3376                  | 26                    | 2                   | 0                       | 3                       | 0                             |   |
| Public        | 41                      | 5002                  | 1642            | 3102                  | 19                    | 0                   | 0                       | 10                      | 0                             |   |
| Mpumalanga    | 40                      | 10036                 | 2417            | 7150                  | 166                   | 49                  | 38                      | 48                      | 1                             |   |
| Private       | 9                       | 5200                  | 742             | 4312                  | 90                    | 35                  | 22                      | 6                       | 1                             |   |
| Public        | 31                      | 4836                  | 1675            | 2838                  | 76                    | 14                  | 16                      | 42                      | 0                             |   |
| North West    | 29                      | 14562                 | 1860            | 11108                 | 356                   | 41                  | 29                      | 142                     | 12                            |   |
| Private       | 12                      | 6058                  | 749             | 4895                  | 136                   | 30                  | 19                      | 41                      | 7                             |   |
| Public        | 17                      | 8504                  | 1111            | 6213                  | 220                   | 11                  | 10                      | 101                     | 5                             |   |
| Northern Cape | 25                      | 4656                  | 796             | 3352                  | 274                   | 36                  | 48                      | 117                     | 2                             |   |
| Private       | 8                       | 2586                  | 340             | 2035                  | 109                   | 27                  | 20                      | 7                       | 2                             |   |
| Public        | 17                      | 2070                  | 456             | 1317                  | 165                   | 9                   | 28                      | 110                     | 0                             |   |
| Western Cape  | 101                     | 59373                 | 10012           | 47958                 | 732                   | 96                  | 19                      | 29                      | 7                             |   |
| Private       | 41                      | 19979                 | 3271            | 16288                 | 308                   | 70                  | 19                      | 29                      | 4                             |   |
| Public        | 60                      | 39394                 | 6741            | 31670                 | 424                   | 26                  |                         |                         | 3                             |   |
| Total         | 647                     | 261787                | 54328           | 194160                | 3756                  | 629                 | 328                     | 774                     | 43                            |   |

# NICD COVID-19 Surveillance in Selected Hospitals

National

The number of reported admissions may change day-to-day as enrolled facilities back-capture historical data. The Western Cape government has been unable to provide daily data on patients who are on oxygen or ventilated.

The data below refer to admitted patients with laboratory-confirmed COVID-19.

| Summary of reported COVID-19 admissions by province, by sector |                         |                       |                 |                       |                       |                     |                         |                         |                               |  |
|----------------------------------------------------------------|-------------------------|-----------------------|-----------------|-----------------------|-----------------------|---------------------|-------------------------|-------------------------|-------------------------------|--|
| Sector                                                         | Facilities<br>Reporting | Admissions<br>to Date | Died to<br>Date | Discharged<br>to date | Currently<br>Admitted | Currently<br>in ICU | Currently<br>Ventilated | Currently<br>Oxygenated | Admissions in<br>Previous Day |  |
| Private                                                        | 252                     | 119017                | 20364           | 95105                 | 2141                  | 548                 | 235                     | 222                     | 27                            |  |
| Public                                                         | 395                     | 142770                | 33964           | 99055                 | 1615                  | 81                  | 93                      | 552                     | 16                            |  |
| Total                                                          | 647                     | 261787                | 54328           | 194160                | 3756                  | 629                 | 328                     | 774                     | 43                            |  |