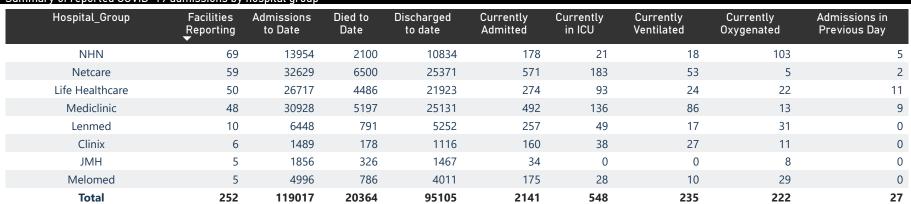

The data below refer to admitted patients with laboratory-confirmed COVID-19.

| mary of reported COVID-1                               | 9 admissions by         |                       | W Telef to t    | admitted patiei       | nts with labora       | tory commine        | 24 COVID 13.            |                         |                               |
|--------------------------------------------------------|-------------------------|-----------------------|-----------------|-----------------------|-----------------------|---------------------|-------------------------|-------------------------|-------------------------------|
| Province                                               | Facilities<br>Reporting | Admissions<br>to Date | Died to<br>Date | Discharged<br>to date | Currently<br>Admitted | Currently<br>in ICU | Currently<br>Ventilated | Currently<br>Oxygenated | Admissions in<br>Previous Day |
| Eastern Cape                                           | 18                      | 9490                  | 2281            | 7131                  | 38                    | 8                   | 4                       | 3                       |                               |
| Free State                                             | 20                      | 6754                  | 1084            | 5380                  | 201                   | 38                  | 29                      | 22                      |                               |
| Gauteng                                                | 91                      | 37324                 | 5844            | 30247                 | 922                   | 284                 | 105                     | 59                      |                               |
| KwaZulu-Natal                                          | 46                      | 27171                 | 5072            | 21441                 | 311                   | 54                  | 17                      | 52                      |                               |
| Limpopo                                                | 7                       | 4455                  | 981             | 3376                  | 26                    | 2                   | 0                       | 3                       |                               |
| Mpumalanga                                             | 9                       | 5200                  | 742             | 4312                  | 90                    | 35                  | 22                      | 6                       |                               |
| North West                                             | 12                      | 6058                  | 749             | 4895                  | 136                   | 30                  | 19                      | 41                      |                               |
| Northern Cape                                          | 8                       | 2586                  | 340             | 2035                  | 109                   | 27                  | 20                      | 7                       |                               |
| Western Cape                                           | 41                      | 19979                 | 3271            | 16288                 | 308                   | 70                  | 19                      | 29                      |                               |
| Total                                                  | 252                     | 119017                | 20364           | 95105                 | 2141                  | 548                 | 235                     | 222                     |                               |
| nary of reported COVID-19 admissions by hospital group |                         |                       |                 |                       |                       |                     |                         |                         |                               |
| Hospital_Group                                         | Facilities<br>Reporting | Admissions<br>to Date | Died to<br>Date | Discharged<br>to date | Currently<br>Admitted | Currently<br>in ICU | Currently<br>Ventilated | Currently<br>Oxygenated | Admissions in<br>Previous Day |
| NHN                                                    | 69                      | 13954                 | 2100            | 10834                 | 178                   | 21                  | 18                      | 103                     | <u> </u>                      |