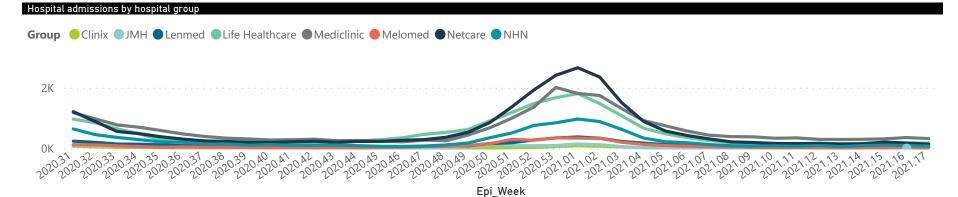

## NICD COVID-19 Surveillance in Selected Hospitals

Private

Hospital admissions by province

Admissions by hospital group

The number of reported admissions may change day-to-day as enrolled facilities back-capture historical data. The Western Cape government has been unable to provide daily data on patients who are on oxygen or ventilated.

The data below refer to admitted patients with laboratory-confirmed COVID-19.

| mary of reported COVID-1                               | 9 admissions by         |                       | W Telef to t    | admitted patiei       | nts with labora       | tory commine        | 24 COVID 13.            |                         |                               |
|--------------------------------------------------------|-------------------------|-----------------------|-----------------|-----------------------|-----------------------|---------------------|-------------------------|-------------------------|-------------------------------|
| Province                                               | Facilities<br>Reporting | Admissions<br>to Date | Died to<br>Date | Discharged<br>to date | Currently<br>Admitted | Currently<br>in ICU | Currently<br>Ventilated | Currently<br>Oxygenated | Admissions in<br>Previous Day |
| Eastern Cape                                           | 18                      | 9490                  | 2281            | 7131                  | 38                    | 8                   | 4                       | 3                       |                               |
| Free State                                             | 20                      | 6754                  | 1084            | 5380                  | 201                   | 38                  | 29                      | 22                      |                               |
| Gauteng                                                | 91                      | 37324                 | 5844            | 30247                 | 922                   | 284                 | 105                     | 59                      |                               |
| KwaZulu-Natal                                          | 46                      | 27171                 | 5072            | 21441                 | 311                   | 54                  | 17                      | 52                      |                               |
| Limpopo                                                | 7                       | 4455                  | 981             | 3376                  | 26                    | 2                   | 0                       | 3                       |                               |
| Mpumalanga                                             | 9                       | 5200                  | 742             | 4312                  | 90                    | 35                  | 22                      | 6                       |                               |
| North West                                             | 12                      | 6058                  | 749             | 4895                  | 136                   | 30                  | 19                      | 41                      |                               |
| Northern Cape                                          | 8                       | 2586                  | 340             | 2035                  | 109                   | 27                  | 20                      | 7                       |                               |
| Western Cape                                           | 41                      | 19979                 | 3271            | 16288                 | 308                   | 70                  | 19                      | 29                      |                               |
| Total                                                  | 252                     | 119017                | 20364           | 95105                 | 2141                  | 548                 | 235                     | 222                     |                               |
| nary of reported COVID-19 admissions by hospital group |                         |                       |                 |                       |                       |                     |                         |                         |                               |
| Hospital_Group                                         | Facilities<br>Reporting | Admissions<br>to Date | Died to<br>Date | Discharged<br>to date | Currently<br>Admitted | Currently<br>in ICU | Currently<br>Ventilated | Currently<br>Oxygenated | Admissions in<br>Previous Day |
| NHN                                                    | 69                      | 13954                 | 2100            | 10834                 | 178                   | 21                  | 18                      | 103                     | <u> </u>                      |