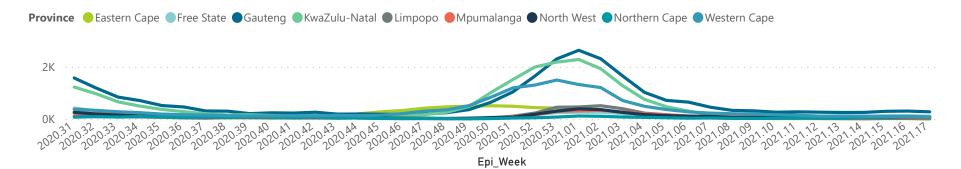

# NICD COVID-19 Surveillance in Selected Hospitals

National

The number of reported admissions may change day-to-day as enrolled facilities back-capture historical data. The Western Cape government has been unable to provide daily data on patients who are on oxygen or ventilated.

The data below refer to admitted patients with laboratory-confirmed COVID-19.

| Summary of reported COVID-19 admissions by province, by sector |                         |                       |                 |                       |                       |                     |                         |                         |                               |  |
|----------------------------------------------------------------|-------------------------|-----------------------|-----------------|-----------------------|-----------------------|---------------------|-------------------------|-------------------------|-------------------------------|--|
| Sector                                                         | Facilities<br>Reporting | Admissions<br>to Date | Died to<br>Date | Discharged<br>to date | Currently<br>Admitted | Currently<br>in ICU | Currently<br>Ventilated | Currently<br>Oxygenated | Admissions in<br>Previous Day |  |
| Private                                                        | 252                     | 119017                | 20364           | 95105                 | 2141                  | 548                 | 235                     | 222                     | 27                            |  |
| Public                                                         | 395                     | 142770                | 33964           | 99055                 | 1615                  | 81                  | 93                      | 552                     | 16                            |  |
| Total                                                          | 647                     | 261787                | 54328           | 194160                | 3756                  | 629                 | 328                     | 774                     | 43                            |  |