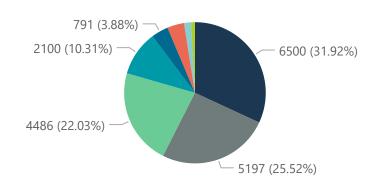

The data below refer to admitted patients with laboratory-confirmed COVID-19.

| mary of reported COVID-1                               | 9 admissions by         |                       | W Telef to t    | admitted patiei       | nts with labora       | tory commine        | 24 COVID 13.            |                         |                               |
|--------------------------------------------------------|-------------------------|-----------------------|-----------------|-----------------------|-----------------------|---------------------|-------------------------|-------------------------|-------------------------------|
| Province                                               | Facilities<br>Reporting | Admissions<br>to Date | Died to<br>Date | Discharged<br>to date | Currently<br>Admitted | Currently<br>in ICU | Currently<br>Ventilated | Currently<br>Oxygenated | Admissions in<br>Previous Day |
| Eastern Cape                                           | 18                      | 9490                  | 2281            | 7131                  | 38                    | 8                   | 4                       | 3                       |                               |
| Free State                                             | 20                      | 6754                  | 1084            | 5380                  | 201                   | 38                  | 29                      | 22                      |                               |
| Gauteng                                                | 91                      | 37324                 | 5844            | 30247                 | 922                   | 284                 | 105                     | 59                      |                               |
| KwaZulu-Natal                                          | 46                      | 27171                 | 5072            | 21441                 | 311                   | 54                  | 17                      | 52                      |                               |
| Limpopo                                                | 7                       | 4455                  | 981             | 3376                  | 26                    | 2                   | 0                       | 3                       |                               |
| Mpumalanga                                             | 9                       | 5200                  | 742             | 4312                  | 90                    | 35                  | 22                      | 6                       |                               |
| North West                                             | 12                      | 6058                  | 749             | 4895                  | 136                   | 30                  | 19                      | 41                      |                               |
| Northern Cape                                          | 8                       | 2586                  | 340             | 2035                  | 109                   | 27                  | 20                      | 7                       |                               |
| Western Cape                                           | 41                      | 19979                 | 3271            | 16288                 | 308                   | 70                  | 19                      | 29                      |                               |
| Total                                                  | 252                     | 119017                | 20364           | 95105                 | 2141                  | 548                 | 235                     | 222                     |                               |
| nary of reported COVID-19 admissions by hospital group |                         |                       |                 |                       |                       |                     |                         |                         |                               |
| Hospital_Group                                         | Facilities<br>Reporting | Admissions<br>to Date | Died to<br>Date | Discharged<br>to date | Currently<br>Admitted | Currently<br>in ICU | Currently<br>Ventilated | Currently<br>Oxygenated | Admissions in<br>Previous Day |
| NHN                                                    | 69                      | 13954                 | 2100            | 10834                 | 178                   | 21                  | 18                      | 103                     | <u> </u>                      |