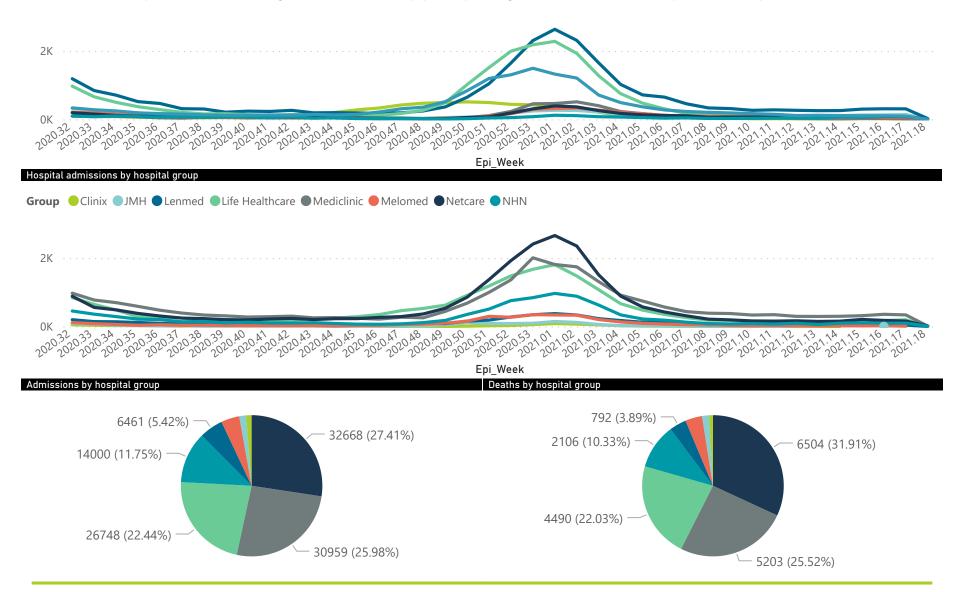

### Summary of reported COVID-19 admissions by hospital group

|     |                                |                                                            |                                                                                       | Admitted                                                                              | in ICU                                                                                                 | Ventilated                                                                                                          | Oxygenated                                                                                                                     | Previous Day                                                                                                                             |
|-----|--------------------------------|------------------------------------------------------------|---------------------------------------------------------------------------------------|---------------------------------------------------------------------------------------|--------------------------------------------------------------------------------------------------------|---------------------------------------------------------------------------------------------------------------------|--------------------------------------------------------------------------------------------------------------------------------|------------------------------------------------------------------------------------------------------------------------------------------|
| 69  | 14000                          | 2106                                                       | 10854                                                                                 | 198                                                                                   | 19                                                                                                     | 15                                                                                                                  | 123                                                                                                                            | 12                                                                                                                                       |
| 59  | 32668                          | 6504                                                       | 25391                                                                                 | 585                                                                                   | 190                                                                                                    | 49                                                                                                                  | 7                                                                                                                              | 14                                                                                                                                       |
| 50  | 26748                          | 4490                                                       | 21938                                                                                 | 286                                                                                   | 92                                                                                                     | 25                                                                                                                  | 23                                                                                                                             | 9                                                                                                                                        |
| 48  | 30959                          | 5203                                                       | 25167                                                                                 | 481                                                                                   | 130                                                                                                    | 84                                                                                                                  | 13                                                                                                                             | 14                                                                                                                                       |
| 10  | 6461                           | 792                                                        | 5262                                                                                  | 259                                                                                   | 49                                                                                                     | 17                                                                                                                  | 34                                                                                                                             | 2                                                                                                                                        |
| 6   | 1489                           | 178                                                        | 1116                                                                                  | 160                                                                                   | 38                                                                                                     | 27                                                                                                                  | 11                                                                                                                             | 0                                                                                                                                        |
| 5   | 1856                           | 326                                                        | 1467                                                                                  | 34                                                                                    | 0                                                                                                      | 0                                                                                                                   | 8                                                                                                                              | 0                                                                                                                                        |
| 252 | 119177                         | 20385                                                      | 95206                                                                                 | 2178                                                                                  | 546                                                                                                    | 227                                                                                                                 | 248                                                                                                                            | 51 ~                                                                                                                                     |
|     | 59<br>50<br>48<br>10<br>6<br>5 | 59 32668   50 26748   48 30959   10 6461   6 1489   5 1856 | 59 32668 6504   50 26748 4490   48 30959 5203   10 6461 792   6 1489 178   5 1856 326 | 5932668650425391502674844902193848309595203251671064617925262614891781116518563261467 | 593266865042539158550267484490219382864830959520325167481106461792526225961489178111616051856326146734 | 5932668650425391585190502674844902193828692483095952032516748113010646179252622594961489178111616038518563261467340 | 593266865042539158519049502674844902193828692254830959520325167481130841064617925262259491761489178111616038275185632614673400 | 5932668650425391585190497502674844902193828692252348309595203251674811308413106461792526225949173461489178111616038271151856326146734008 |