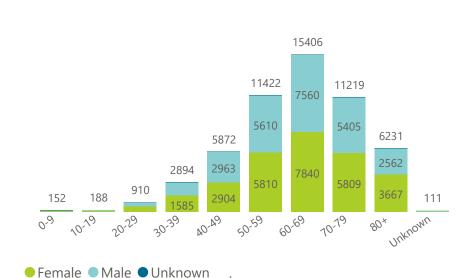

Deaths to date by age group and sex

Admissions to date by age group and sex

|  | mmary of reported COV<br>Province | Facilities<br>Reporting | Admissions to Date | Died to<br>Date | Discharged<br>to date | Currently<br>Admitted | Currently<br>in ICU | Currently<br>Ventilated | Currently<br>Oxygenated | Admissions in<br>Previous Day |
|--|-----------------------------------|-------------------------|--------------------|-----------------|-----------------------|-----------------------|---------------------|-------------------------|-------------------------|-------------------------------|
|  | Eastern Cape                      | 103                     | 31706              | 9453            | 20551                 | 77                    | 7                   | 4                       | 10                      | 1                             |
|  | Private                           | 18                      |                    | 2282            | 7131                  | 39                    | 7                   | 4                       | 2                       | 1                             |
|  | Public                            | 85                      | 22214              | 7171            | 13420                 | 38                    | 0                   | 0                       | 8                       | 0                             |
|  | Free State                        | 55                      | 15374              | 3013            | 10599                 | 427                   | 37                  | 40                      | 158                     | 30                            |
|  | Private                           | 20                      | 6806               | 1091            | 5399                  | 227                   | 37                  | 27                      | 41                      | 15                            |
|  | Public                            | 35                      | 8568               | 1922            | 5200                  | 200                   | 0                   | 13                      | 117                     | 15                            |
|  | Gauteng                           | 130                     | 68081              | 13325           | 51908                 | 1321                  | 312                 | 124                     | 195                     | 26                            |
|  | Private                           | 91                      | 37380              | 5851            | 30283                 | 935                   | 291                 | 104                     | 62                      | 21                            |
|  | Public                            | 39                      | 30701              | 7474            | 21625                 | 386                   | 21                  | 20                      | 133                     | 5                             |
|  | KwaZulu-Natal                     | 116                     | 48818              | 10887           | 35225                 | 400                   | 58                  | 25                      | 75                      | 7                             |
|  | Private                           | 46                      | 27181              | 5072            | 21444                 | 318                   | 54                  | 17                      | 52                      | 4                             |
|  | Public                            | 70                      | 21637              | 5815            | 13781                 | 82                    | 4                   | 8                       | 23                      | 3                             |
|  | Limpopo                           | 48                      | 9465               | 2626            | 6483                  | 45                    | 2                   | 0                       | 14                      | 2                             |
|  | Private                           | 7                       | 4457               | 981             | 3380                  | 24                    | 2                   | 0                       | 3                       | 2                             |
|  | Public                            | 41                      | 5008               | 1645            | 3103                  | 21                    | 0                   | 0                       | 11                      | 0                             |
|  | Mpumalanga                        | 40                      | 10054              | 2425            | 7177                  | 149                   | 42                  | 28                      | 44                      | 2                             |
|  | Private                           | 9                       | 5208               | 745             | 4323                  | 84                    | 32                  | 19                      | 6                       | 1                             |
|  | Public                            | 31                      | 4846               | 1680            | 2854                  | 65                    | 10                  | 9                       | 38                      | 1                             |
|  | North West                        | 29                      | 14614              | 1868            | 11166                 | 338                   | 40                  | 28                      | 149                     | 11                            |
|  | Private                           | 12                      | 6066               | 751             | 4909                  | 127                   | 29                  | 18                      | 44                      | 5                             |
|  | Public                            | 17                      |                    | 1117            | 6257                  | 211                   | 11                  | 10                      | 105                     | 6                             |
|  | Northern Cape                     | 25                      |                    | 797             | 3365                  | 277                   | 34                  | 48                      | 119                     | 1                             |
|  | Private                           | 8                       |                    | 341             | 2044                  | 112                   | 25                  | 19                      | 9                       | 1                             |
|  | Public                            | 17                      | 2074               | 456             | 1321                  | 165                   | 9                   | 29                      | 110                     | 0                             |
|  | Western Cape                      | 101                     | 59391              | 10011           | 47968                 | 740                   | 95                  | 19                      | 29                      | 4                             |
|  | Private                           | 41                      | 19988              | 3271            | 16293                 | 312                   | 69                  | 19                      | 29                      | 1                             |
|  | Public                            | 60                      | 39403              | 6740            | 31675                 | 428                   | 26                  |                         |                         | 3                             |
|  | Total                             | 647                     | 262176             | 54405           | 194442                | 3774                  | 627                 | 316                     | 793                     | 84                            |
|  |                                   |                         |                    |                 |                       |                       |                     |                         |                         |                               |