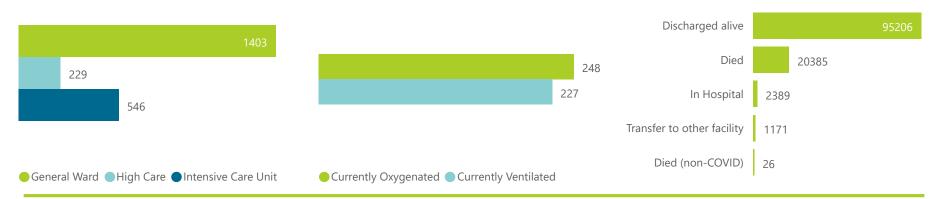

NATIONAL INSTITUTE FOR COMMUNICABLE DISEASES

| Summary of reported COVID-19 admissions by province, by sector |                         |                       |                 |                       |                       |                     |                         |                         |                               |  |  |
|----------------------------------------------------------------|-------------------------|-----------------------|-----------------|-----------------------|-----------------------|---------------------|-------------------------|-------------------------|-------------------------------|--|--|
| Sector                                                         | Facilities<br>Reporting | Admissions<br>to Date | Died to<br>Date | Discharged<br>to date | Currently<br>Admitted | Currently<br>in ICU | Currently<br>Ventilated | Currently<br>Oxygenated | Admissions in<br>Previous Day |  |  |
| Private                                                        | 252                     | 119177                | 20385           | 95206                 | 2178                  | 546                 | 227                     | 248                     | 51                            |  |  |
| Public                                                         | 395                     | 142999                | 34020           | 99236                 | 1596                  | 81                  | 89                      | 545                     | 33                            |  |  |
| Total                                                          | 647                     | 262176                | 54405           | 194442                | 3774                  | 627                 | 316                     | 793                     | 84                            |  |  |

### Summary of reported COVID-19 admissions by hospital group

|     |                                |                                                            |                                                                                       | Admitted                                                                              | in ICU                                                                                                 | Ventilated                                                                                                          | Oxygenated                                                                                                                     | Previous Day                                                                                                                             |
|-----|--------------------------------|------------------------------------------------------------|---------------------------------------------------------------------------------------|---------------------------------------------------------------------------------------|--------------------------------------------------------------------------------------------------------|---------------------------------------------------------------------------------------------------------------------|--------------------------------------------------------------------------------------------------------------------------------|------------------------------------------------------------------------------------------------------------------------------------------|
| 69  | 14000                          | 2106                                                       | 10854                                                                                 | 198                                                                                   | 19                                                                                                     | 15                                                                                                                  | 123                                                                                                                            | 12                                                                                                                                       |
| 59  | 32668                          | 6504                                                       | 25391                                                                                 | 585                                                                                   | 190                                                                                                    | 49                                                                                                                  | 7                                                                                                                              | 14                                                                                                                                       |
| 50  | 26748                          | 4490                                                       | 21938                                                                                 | 286                                                                                   | 92                                                                                                     | 25                                                                                                                  | 23                                                                                                                             | 9                                                                                                                                        |
| 48  | 30959                          | 5203                                                       | 25167                                                                                 | 481                                                                                   | 130                                                                                                    | 84                                                                                                                  | 13                                                                                                                             | 14                                                                                                                                       |
| 10  | 6461                           | 792                                                        | 5262                                                                                  | 259                                                                                   | 49                                                                                                     | 17                                                                                                                  | 34                                                                                                                             | 2                                                                                                                                        |
| 6   | 1489                           | 178                                                        | 1116                                                                                  | 160                                                                                   | 38                                                                                                     | 27                                                                                                                  | 11                                                                                                                             | 0                                                                                                                                        |
| 5   | 1856                           | 326                                                        | 1467                                                                                  | 34                                                                                    | 0                                                                                                      | 0                                                                                                                   | 8                                                                                                                              | 0                                                                                                                                        |
| 252 | 119177                         | 20385                                                      | 95206                                                                                 | 2178                                                                                  | 546                                                                                                    | 227                                                                                                                 | 248                                                                                                                            | 51 ~                                                                                                                                     |
|     | 59<br>50<br>48<br>10<br>6<br>5 | 59 32668   50 26748   48 30959   10 6461   6 1489   5 1856 | 59 32668 6504   50 26748 4490   48 30959 5203   10 6461 792   6 1489 178   5 1856 326 | 5932668650425391502674844902193848309595203251671064617925262614891781116518563261467 | 593266865042539158550267484490219382864830959520325167481106461792526225961489178111616051856326146734 | 5932668650425391585190502674844902193828692483095952032516748113010646179252622594961489178111616038518563261467340 | 593266865042539158519049502674844902193828692254830959520325167481130841064617925262259491761489178111616038275185632614673400 | 5932668650425391585190497502674844902193828692252348309595203251674811308413106461792526225949173461489178111616038271151856326146734008 |