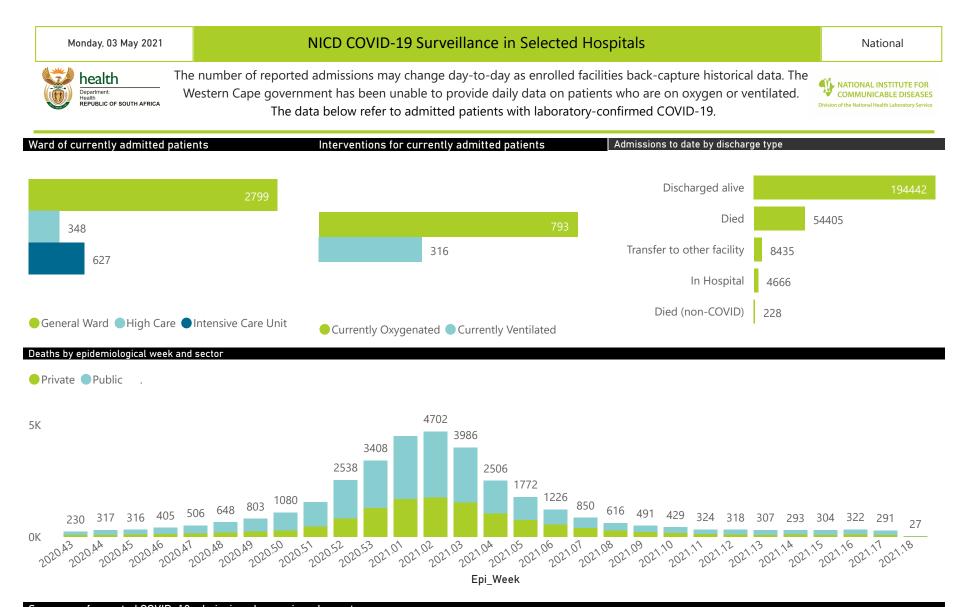

#### Monday, 03 May 2021

## NICD COVID-19 Surveillance in Selected Hospitals

National

health Department: Health REPUBLIC OF SOUTH AFRICA

The number of reported admissions may change day-to-day as enrolled facilities back-capture historical data. There are some discharges and deaths that are in the process of being updated in Gauteng hospitals which will change the outcomes. The data below refer to admitted patients with laboratory-confirmed COVID-19.

NATIONAL INSTITUTE FOR COMMUNICABLE DISEASES

Deaths to date by age group and sex

Admissions to date by age group and sex

|  | mmary of reported COV<br>Province | Facilities<br>Reporting | Admissions to Date | Died to<br>Date | Discharged<br>to date | Currently<br>Admitted | Currently<br>in ICU | Currently<br>Ventilated | Currently<br>Oxygenated | Admissions in<br>Previous Day |
|--|-----------------------------------|-------------------------|--------------------|-----------------|-----------------------|-----------------------|---------------------|-------------------------|-------------------------|-------------------------------|
|  | Eastern Cape                      | 103                     | 31706              | 9453            | 20551                 | 77                    | 7                   | 4                       | 10                      | 1                             |
|  | Private                           | 18                      |                    | 2282            | 7131                  | 39                    | 7                   | 4                       | 2                       | 1                             |
|  | Public                            | 85                      | 22214              | 7171            | 13420                 | 38                    | 0                   | 0                       | 8                       | 0                             |
|  | Free State                        | 55                      | 15374              | 3013            | 10599                 | 427                   | 37                  | 40                      | 158                     | 30                            |
|  | Private                           | 20                      | 6806               | 1091            | 5399                  | 227                   | 37                  | 27                      | 41                      | 15                            |
|  | Public                            | 35                      | 8568               | 1922            | 5200                  | 200                   | 0                   | 13                      | 117                     | 15                            |
|  | Gauteng                           | 130                     | 68081              | 13325           | 51908                 | 1321                  | 312                 | 124                     | 195                     | 26                            |
|  | Private                           | 91                      | 37380              | 5851            | 30283                 | 935                   | 291                 | 104                     | 62                      | 21                            |
|  | Public                            | 39                      | 30701              | 7474            | 21625                 | 386                   | 21                  | 20                      | 133                     | 5                             |
|  | KwaZulu-Natal                     | 116                     | 48818              | 10887           | 35225                 | 400                   | 58                  | 25                      | 75                      | 7                             |
|  | Private                           | 46                      | 27181              | 5072            | 21444                 | 318                   | 54                  | 17                      | 52                      | 4                             |
|  | Public                            | 70                      | 21637              | 5815            | 13781                 | 82                    | 4                   | 8                       | 23                      | 3                             |
|  | Limpopo                           | 48                      | 9465               | 2626            | 6483                  | 45                    | 2                   | 0                       | 14                      | 2                             |
|  | Private                           | 7                       | 4457               | 981             | 3380                  | 24                    | 2                   | 0                       | 3                       | 2                             |
|  | Public                            | 41                      | 5008               | 1645            | 3103                  | 21                    | 0                   | 0                       | 11                      | 0                             |
|  | Mpumalanga                        | 40                      | 10054              | 2425            | 7177                  | 149                   | 42                  | 28                      | 44                      | 2                             |
|  | Private                           | 9                       | 5208               | 745             | 4323                  | 84                    | 32                  | 19                      | 6                       | 1                             |
|  | Public                            | 31                      | 4846               | 1680            | 2854                  | 65                    | 10                  | 9                       | 38                      | 1                             |
|  | North West                        | 29                      | 14614              | 1868            | 11166                 | 338                   | 40                  | 28                      | 149                     | 11                            |
|  | Private                           | 12                      | 6066               | 751             | 4909                  | 127                   | 29                  | 18                      | 44                      | 5                             |
|  | Public                            | 17                      |                    | 1117            | 6257                  | 211                   | 11                  | 10                      | 105                     | 6                             |
|  | Northern Cape                     | 25                      |                    | 797             | 3365                  | 277                   | 34                  | 48                      | 119                     | 1                             |
|  | Private                           | 8                       |                    | 341             | 2044                  | 112                   | 25                  | 19                      | 9                       | 1                             |
|  | Public                            | 17                      | 2074               | 456             | 1321                  | 165                   | 9                   | 29                      | 110                     | 0                             |
|  | Western Cape                      | 101                     | 59391              | 10011           | 47968                 | 740                   | 95                  | 19                      | 29                      | 4                             |
|  | Private                           | 41                      | 19988              | 3271            | 16293                 | 312                   | 69                  | 19                      | 29                      | 1                             |
|  | Public                            | 60                      | 39403              | 6740            | 31675                 | 428                   | 26                  |                         |                         | 3                             |
|  | Total                             | 647                     | 262176             | 54405           | 194442                | 3774                  | 627                 | 316                     | 793                     | 84                            |
|  |                                   |                         |                    |                 |                       |                       |                     |                         |                         |                               |