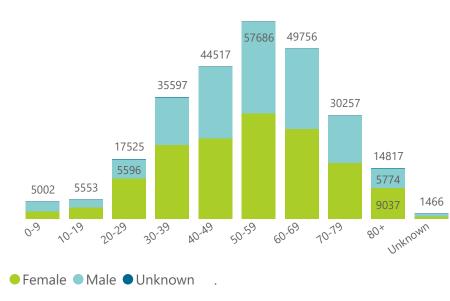

Deaths to date by age group and sex

Admissions to date by age group and sex

|  | mmary of reported COV<br>Province | Facilities<br>Reporting | Admissions to Date | Died to<br>Date | Discharged<br>to date | Currently<br>Admitted | Currently<br>in ICU | Currently<br>Ventilated | Currently<br>Oxygenated | Admissions in<br>Previous Day |
|--|-----------------------------------|-------------------------|--------------------|-----------------|-----------------------|-----------------------|---------------------|-------------------------|-------------------------|-------------------------------|
|  | Eastern Cape                      | 103                     | 31706              | 9453            | 20551                 | 77                    | 7                   | 4                       | 10                      | 1                             |
|  | Private                           | 18                      |                    | 2282            | 7131                  | 39                    | 7                   | 4                       | 2                       | 1                             |
|  | Public                            | 85                      | 22214              | 7171            | 13420                 | 38                    | 0                   | 0                       | 8                       | 0                             |
|  | Free State                        | 55                      | 15374              | 3013            | 10599                 | 427                   | 37                  | 40                      | 158                     | 30                            |
|  | Private                           | 20                      | 6806               | 1091            | 5399                  | 227                   | 37                  | 27                      | 41                      | 15                            |
|  | Public                            | 35                      | 8568               | 1922            | 5200                  | 200                   | 0                   | 13                      | 117                     | 15                            |
|  | Gauteng                           | 130                     | 68081              | 13325           | 51908                 | 1321                  | 312                 | 124                     | 195                     | 26                            |
|  | Private                           | 91                      | 37380              | 5851            | 30283                 | 935                   | 291                 | 104                     | 62                      | 21                            |
|  | Public                            | 39                      | 30701              | 7474            | 21625                 | 386                   | 21                  | 20                      | 133                     | 5                             |
|  | KwaZulu-Natal                     | 116                     | 48818              | 10887           | 35225                 | 400                   | 58                  | 25                      | 75                      | 7                             |
|  | Private                           | 46                      | 27181              | 5072            | 21444                 | 318                   | 54                  | 17                      | 52                      | 4                             |
|  | Public                            | 70                      | 21637              | 5815            | 13781                 | 82                    | 4                   | 8                       | 23                      | 3                             |
|  | Limpopo                           | 48                      | 9465               | 2626            | 6483                  | 45                    | 2                   | 0                       | 14                      | 2                             |
|  | Private                           | 7                       | 4457               | 981             | 3380                  | 24                    | 2                   | 0                       | 3                       | 2                             |
|  | Public                            | 41                      | 5008               | 1645            | 3103                  | 21                    | 0                   | 0                       | 11                      | 0                             |
|  | Mpumalanga                        | 40                      | 10054              | 2425            | 7177                  | 149                   | 42                  | 28                      | 44                      | 2                             |
|  | Private                           | 9                       | 5208               | 745             | 4323                  | 84                    | 32                  | 19                      | 6                       | 1                             |
|  | Public                            | 31                      | 4846               | 1680            | 2854                  | 65                    | 10                  | 9                       | 38                      | 1                             |
|  | North West                        | 29                      | 14614              | 1868            | 11166                 | 338                   | 40                  | 28                      | 149                     | 11                            |
|  | Private                           | 12                      | 6066               | 751             | 4909                  | 127                   | 29                  | 18                      | 44                      | 5                             |
|  | Public                            | 17                      |                    | 1117            | 6257                  | 211                   | 11                  | 10                      | 105                     | 6                             |
|  | Northern Cape                     | 25                      |                    | 797             | 3365                  | 277                   | 34                  | 48                      | 119                     | 1                             |
|  | Private                           | 8                       |                    | 341             | 2044                  | 112                   | 25                  | 19                      | 9                       | 1                             |
|  | Public                            | 17                      | 2074               | 456             | 1321                  | 165                   | 9                   | 29                      | 110                     | 0                             |
|  | Western Cape                      | 101                     | 59391              | 10011           | 47968                 | 740                   | 95                  | 19                      | 29                      | 4                             |
|  | Private                           | 41                      | 19988              | 3271            | 16293                 | 312                   | 69                  | 19                      | 29                      | 1                             |
|  | Public                            | 60                      | 39403              | 6740            | 31675                 | 428                   | 26                  |                         |                         | 3                             |
|  | Total                             | 647                     | 262176             | 54405           | 194442                | 3774                  | 627                 | 316                     | 793                     | 84                            |
|  |                                   |                         |                    |                 |                       |                       |                     |                         |                         |                               |