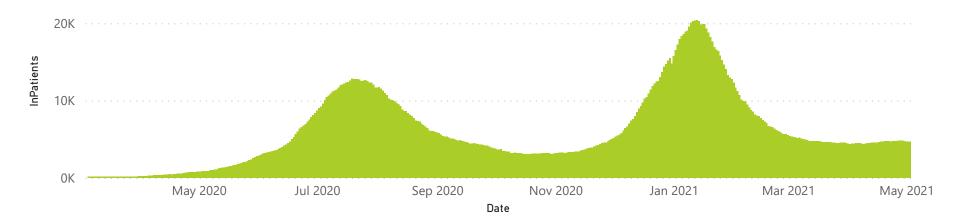

| 95206                 | 2178                  | 546                 | 227                     | 248                     | 51                            |  |  |
| Public                                                         | 395                     | 142999                | 34020           | 99236                 | 1596                  | 81                  | 89                      | 545                     | 33                            |  |  |
| Total                                                          | 647                     | 262176                | 54405           | 194442                | 3774                  | 627                 | 316                     | 793                     | 84                            |  |  |

#### Daily current In-Patients over time



## NICD COVID-19 Surveillance in Selected Hospitals

Private



The number of reported admissions may change day-to-day as enrolled facilities back-capture historical data. There are some discharges and deaths that are in the process of being updated in Gauteng hospitals which will change the outcomes. The data below refer to admitted patients with laboratory-confirmed COVID-19.

NATIONAL INSTITUTE FOR COMMUNICABLE DISEASES







Deaths to date by age group and sex

● Female ● Male



Female Male Unknown





Monday, 03 May 2021

## NICD COVID-19 Surveillance in Selected Hospitals

Private

health Department: Health REPUBLIC OF SOUTH AFRICA

The number of reported admissions may change day-to-day as enrolled facilities back-capture historical data. The Western Cape government has been u