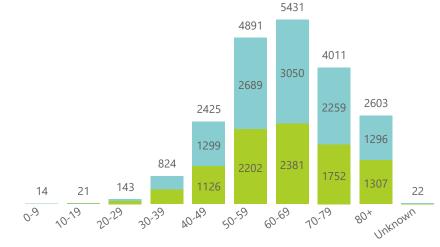

Deaths to date by age group and sex

Admissions to date by age group and sex

|  | mmary of reported COV<br>Province | Facilities<br>Reporting | Admissions to Date | Died to<br>Date | Discharged<br>to date | Currently<br>Admitted | Currently<br>in ICU | Currently<br>Ventilated | Currently<br>Oxygenated | Admissions in<br>Previous Day |
|--|-----------------------------------|-------------------------|--------------------|-----------------|-----------------------|-----------------------|---------------------|-------------------------|-------------------------|-------------------------------|
|  | Eastern Cape                      | 103                     | 31706              | 9453            | 20551                 | 77                    | 7                   | 4                       | 10                      | 1                             |
|  | Private                           | 18                      |                    | 2282            | 7131                  | 39                    | 7                   | 4                       | 2                       | 1                             |
|  | Public                            | 85                      | 22214              | 7171            | 13420                 | 38                    | 0                   | 0                       | 8                       | 0                             |
|  | Free State                        | 55                      | 15374              | 3013            | 10599                 | 427                   | 37                  | 40                      | 158                     | 30                            |
|  | Private                           | 20                      | 6806               | 1091            | 5399                  | 227                   | 37                  | 27                      | 41                      | 15                            |
|  | Public                            | 35                      | 8568               | 1922            | 5200                  | 200                   | 0                   | 13                      | 117                     | 15                            |
|  | Gauteng                           | 130                     | 68081              | 13325           | 51908                 | 1321                  | 312                 | 124                     | 195                     | 26                            |
|  | Private                           | 91                      | 37380              | 5851            | 30283                 | 935                   | 291                 | 104                     | 62                      | 21                            |
|  | Public                            | 39                      | 30701              | 7474            | 21625                 | 386                   | 21                  | 20                      | 133                     | 5                             |
|  | KwaZulu-Natal                     | 116                     | 48818              | 10887           | 35225                 | 400                   | 58                  | 25                      | 75                      | 7                             |
|  | Private                           | 46                      | 27181              | 5072            | 21444                 | 318                   | 54                  | 17                      | 52                      | 4                             |
|  | Public                            | 70                      | 21637              | 5815            | 13781                 | 82                    | 4                   | 8                       | 23                      | 3                             |
|  | Limpopo                           | 48                      | 9465               | 2626            | 6483                  | 45                    | 2                   | 0                       | 14                      | 2                             |
|  | Private                           | 7                       | 4457               | 981             | 3380                  | 24                    | 2                   | 0                       | 3                       | 2                             |
|  | Public                            | 41                      | 5008               | 1645            | 3103                  | 21                    | 0                   | 0                       | 11                      | 0                             |
|  | Mpumalanga                        | 40                      | 10054              | 2425            | 7177                  | 149                   | 42                  | 28                      | 44                      | 2                             |
|  | Private                           | 9                       | 5208               | 745             | 4323                  | 84                    | 32                  | 19                      | 6                       | 1                             |
|  | Public                            | 31                      | 4846               | 1680            | 2854                  | 65                    | 10                  | 9                       | 38                      | 1                             |
|  | North West                        | 29                      | 14614              | 1868            | 11166                 | 338                   | 40                  | 28                      | 149                     | 11                            |
|  | Private                           | 12                      | 6066               | 751             | 4909                  | 127                   | 29                  | 18                      | 44                      | 5                             |
|  | Public                            | 17                      |                    | 1117            | 6257                  | 211                   | 11                  | 10                      | 105                     | 6                             |
|  | Northern Cape                     | 25                      |                    | 797             | 3365                  | 277                   | 34                  | 48                      | 119                     | 1                             |
|  | Private                           | 8                       |                    | 341             | 2044                  | 112                   | 25                  | 19                      | 9                       | 1                             |
|  | Public                            | 17                      | 2074               | 456             | 1321                  | 165                   | 9                   | 29                      | 110                     | 0                             |
|  | Western Cape                      | 101                     | 59391              | 10011           | 47968                 | 740                   | 95                  | 19                      | 29                      | 4                             |
|  | Private                           | 41                      | 19988              | 3271            | 16293                 | 312                   | 69                  | 19                      | 29                      | 1                             |
|  | Public                            | 60                      | 39403              | 6740            | 31675                 | 428                   | 26                  |                         |                         | 3                             |
|  | Total                             | 647                     | 262176             | 54405           | 194442                | 3774                  | 627                 | 316                     | 793                     | 84                            |
|  |                                   |                         |                    |                 |                       |                       |                     |                         |                         |                               |

NATIONAL INSTITUTE FOR COMMUNICABLE DISEASES

Deaths to date by age group and sex

● Female ● Male

Female Male Unknown

Monday, 03 May 2021