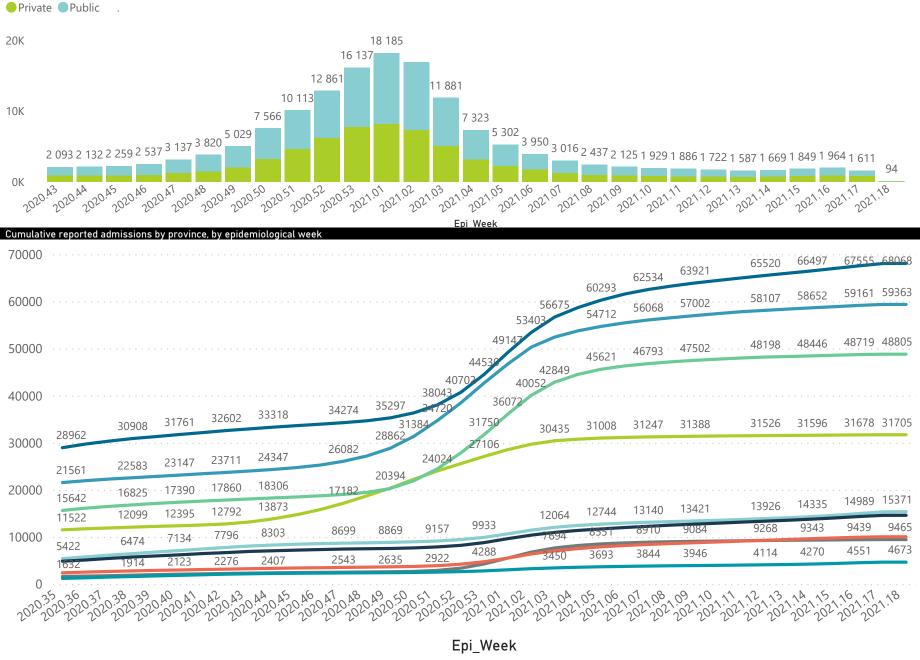

#### Hospital admissions of COVID-19 cases, by health sector, by epidemiological week

🔴 Eastern Cape 🔵 Free State 🔵 Gauteng 🔵 KwaZulu-Natal 🔵 Limpopo 🛑 Mpumalanga 🌑 North West 🔵 Northern Cape 🔵 Western Cape