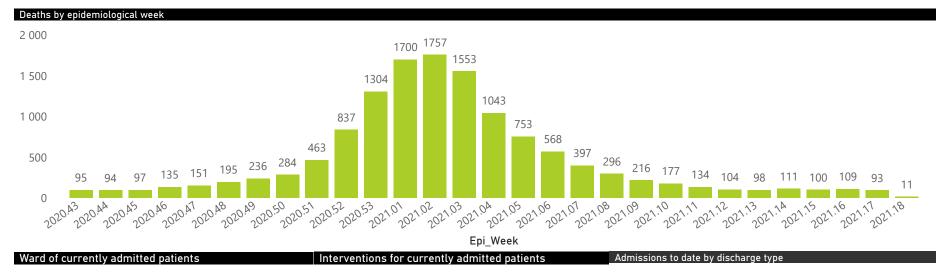

| 647                     | 262176                | 54405           | 194442                | 3774                  | 627                 | 316                     | 793                     | 84                            |  |  |

#### Daily current In-Patients over time



## NICD COVID-19 Surveillance in Selected Hospitals

Private



The number of reported admissions may change day-to-day as enrolled facilities back-capture historical data. There are some discharges and deaths that are in the process of being updated in Gauteng hospitals which will change the outcomes. The data below refer to admitted patients with laboratory-confirmed COVID-19.

NATIONAL INSTITUTE FOR COMMUNICABLE DISEASES







Deaths to date by age group and sex

● Female ● Male



Female Male Unknown





Monday, 03 May 2021

## NICD COVID-19 Surveillance in Selected Hospitals

Private

health Department: Health REPUBLIC OF SOUTH AFRICA

The number of reported admissions may change day-to-day as enrolled facilities back-capture historical data. The Western Cape government has been unable to provide daily data on patients who are on oxygen or ventilated. The data below refer to admitted patients with laboratory-confirmed COVID-19.

NATIONAL INSTITUTE FOR COMMUNICABLE DISEASES

| Summary of reported COVID-19 admissions by province |                         |                       |                 |                       |                       |                     |                         |                         |                               |  |
|----------------------------------