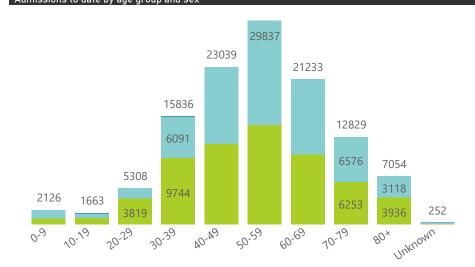

Deaths to date by age group and sex

Admissions to date by age group and sex

|  | mmary of reported COV<br>Province | Facilities<br>Reporting | Admissions to Date | Died to<br>Date | Discharged<br>to date | Currently<br>Admitted | Currently<br>in ICU | Currently<br>Ventilated | Currently<br>Oxygenated | Admissions in<br>Previous Day |
|--|-----------------------------------|-------------------------|--------------------|-----------------|-----------------------|-----------------------|---------------------|-------------------------|-------------------------|-------------------------------|
|  | Eastern Cape                      | 103                     | 31706              | 9453            | 20551                 | 77                    | 7                   | 4                       | 10                      | 1                             |
|  | Private                           | 18                      |                    | 2282            | 7131                  | 39                    | 7                   | 4                       | 2                       | 1                             |
|  | Public                            | 85                      | 22214              | 7171            | 13420                 | 38                    | 0                   | 0                       | 8                       | 0                             |
|  | Free State                        | 55                      | 15374              | 3013            | 10599                 | 427                   | 37                  | 40                      | 158                     | 30                            |
|  | Private                           | 20                      | 6806               | 1091            | 5399                  | 227                   | 37                  | 27                      | 41                      | 15                            |
|  | Public                            | 35                      | 8568               | 1922            | 5200                  | 200                   | 0                   | 13                      | 117                     | 15                            |
|  | Gauteng                           | 130                     | 68081              | 13325           | 51908                 | 1321                  | 312                 | 124                     | 195                     | 26                            |
|  | Private                           | 91                      | 37380              | 5851            | 30283                 | 935                   | 291                 | 104                     | 62                      | 21                            |
|  | Public                            | 39                      | 30701              | 7474            | 21625                 | 386                   | 21                  | 20                      | 133                     | 5                             |
|  | KwaZulu-Natal                     | 116                     | 48818              | 10887           | 35225                 | 400                   | 58                  | 25                      | 75                      | 7                             |
|  | Private                           | 46                      | 27181              | 5072            | 21444                 | 318                   | 54                  | 17                      | 52                      | 4                             |
|  | Public                            | 70                      | 21637              | 5815            | 13781                 | 82                    | 4                   | 8                       | 23                      | 3                             |
|  | Limpopo                           | 48                      | 9465               | 2626            | 6483                  | 45                    | 2                   | 0                       | 14                      | 2                             |
|  | Private                           | 7                       | 4457               | 981             | 3380                  | 24                    | 2                   | 0                       | 3                       | 2                             |
|  | Public                            | 41                      | 5008               | 1645            | 3103                  | 21                    | 0                   | 0                       | 11                      | 0                             |
|  | Mpumalanga                        | 40                      | 10054              | 2425            | 7177                  | 149                   | 42                  | 28                      | 44                      | 2                             |
|  | Private                           | 9                       | 5208               | 745             | 4323                  | 84                    | 32                  | 19                      | 6                       | 1                             |
|  | Public                            | 31                      | 4846               | 1680            | 2854                  | 65                    | 10                  | 9                       | 38                      | 1                             |
|  | North West                        | 29                      | 14614              | 1868            | 11166                 | 338                   | 40                  | 28                      | 149                     | 11                            |
|  | Private                           | 12                      | 6066               | 751             | 4909                  | 127                   | 29                  | 18                      | 44                      | 5                             |
|  | Public                            | 17                      |                    | 1117            | 6257                  | 211                   | 11                  | 10                      | 105                     | 6                             |
|  | Northern Cape                     | 25                      |                    | 797             | 3365                  | 277                   | 34                  | 48                      | 119                     | 1                             |
|  | Private                           | 8                       |                    | 341             | 2044                  | 112                   | 25                  | 19                      | 9                       | 1                             |
|  | Public                            | 17                      | 2074               | 456             | 1321                  | 165                   | 9                   | 29                      | 110                     | 0                             |
|  | Western Cape                      | 101                     | 59391              | 10011           | 47968                 | 740                   | 95                  | 19                      | 29                      | 4                             |
|  | Private                           | 41                      | 19988              | 3271            | 16293                 | 312                   | 69                  | 19                      | 29                      | 1                             |
|  | Public                            | 60                      | 39403              | 6740            | 31675                 | 428                   | 26                  |                         |                         | 3                             |
|  | Total                             | 647                     | 262176             | 54405           | 194442                | 3774                  | 627                 | 316                     | 793                     | 84                            |
|  |                                   |                         |                    |                 |                       |                       |                     |                         |                         |                               |