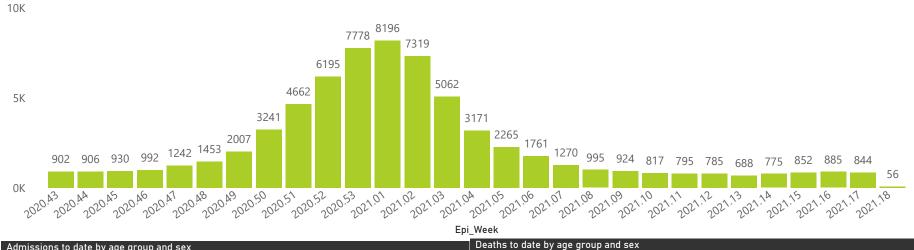

Deaths to date by age group and sex

Admissions to date by age group and sex

|  | mmary of reported COV<br>Province | Facilities<br>Reporting | Admissions to Date | Died to<br>Date | Discharged<br>to date | Currently<br>Admitted | Currently<br>in ICU | Currently<br>Ventilated | Currently<br>Oxygenated | Admissions in<br>Previous Day |
|--|-----------------------------------|-------------------------|--------------------|-----------------|-----------------------|-----------------------|---------------------|-------------------------|-------------------------|-------------------------------|
|  | Eastern Cape                      | 103                     | 31706              | 9453            | 20551                 | 77                    | 7                   | 4                       | 10                      | 1                             |
|  | Private                           | 18                      |                    | 2282            | 7131                  | 39                    | 7                   | 4                       | 2                       | 1                             |
|  | Public                            | 85                      | 22214              | 7171            | 13420                 | 38                    | 0                   | 0                       | 8                       | 0                             |
|  | Free State                        | 55                      | 15374              | 3013            | 10599                 | 427                   | 37                  | 40                      | 158                     | 30                            |
|  | Private                           | 20                      | 6806               | 1091            | 5399                  | 227                   | 37                  | 27                      | 41                      | 15                            |
|  | Public                            | 35                      | 8568               | 1922            | 5200                  | 200                   | 0                   | 13                      | 117                     | 15                            |
|  | Gauteng                           | 130                     | 68081              | 13325           | 51908                 | 1321                  | 312                 | 124                     | 195                     | 26                            |
|  | Private                           | 91                      | 37380              | 5851            | 30283                 | 935                   | 291                 | 104                     | 62                      | 21                            |
|  | Public                            | 39                      | 30701              | 7474            | 21625                 | 386                   | 21                  | 20                      | 133                     | 5                             |
|  | KwaZulu-Natal                     | 116                     | 48818              | 10887           | 35225                 | 400                   | 58                  | 25                      | 75                      | 7                             |
|  | Private                           | 46                      | 27181              | 5072            | 21444                 | 318                   | 54                  | 17                      | 52                      | 4                             |
|  | Public                            | 70                      | 21637              | 5815            | 13781                 | 82                    | 4                   | 8                       | 23                      | 3                             |
|  | Limpopo                           | 48                      | 9465               | 2626            | 6483                  | 45                    | 2                   | 0                       | 14                      | 2                             |
|  | Private                           | 7                       | 4457               | 981             | 3380                  | 24                    | 2                   | 0                       | 3                       | 2                             |
|  | Public                            | 41                      | 5008               | 1645            | 3103                  | 21                    | 0                   | 0                       | 11                      | 0                             |
|  | Mpumalanga                        | 40                      | 10054              | 2425            | 7177                  | 149                   | 42                  | 28                      | 44                      | 2                             |
|  | Private                           | 9                       | 5208               | 745             | 4323                  | 84                    | 32                  | 19                      | 6                       | 1                             |
|  | Public                            | 31                      | 4846               | 1680            | 2854                  | 65                    | 10                  | 9                       | 38                      | 1                             |
|  | North West                        | 29                      | 14614              | 1868            | 11166                 | 338                   | 40                  | 28                      | 149                     | 11                            |
|  | Private                           | 12                      | 6066               | 751             | 4909                  | 127                   | 29                  | 18                      | 44                      | 5                             |
|  | Public                            | 17                      |                    | 1117            | 6257                  | 211                   | 11                  | 10                      | 105                     | 6                             |
|  | Northern Cape                     | 25                      |                    | 797             | 3365                  | 277                   | 34                  | 48                      | 119                     | 1                             |
|  | Private                           | 8                       |                    | 341             | 2044                  | 112                   | 25                  | 19                      | 9                       | 1                             |
|  | Public                            | 17                      | 2074               | 456             | 1321                  | 165                   | 9                   | 29                      | 110                     | 0                             |
|  | Western Cape                      | 101                     | 59391              | 10011           | 47968                 | 740                   | 95                  | 19                      | 29                      | 4                             |
|  | Private                           | 41                      | 19988              | 3271            | 16293                 | 312                   | 69                  | 19                      | 29                      | 1                             |
|  | Public                            | 60                      | 39403              | 6740            | 31675                 | 428                   | 26                  |                         |                         | 3                             |
|  | Total                             | 647                     | 262176             | 54405           | 194442                | 3774                  | 627                 | 316                     | 793                     | 84                            |
|  |                                   |                         |                    |                 |                       |                       |                     |                         |                         |                               |