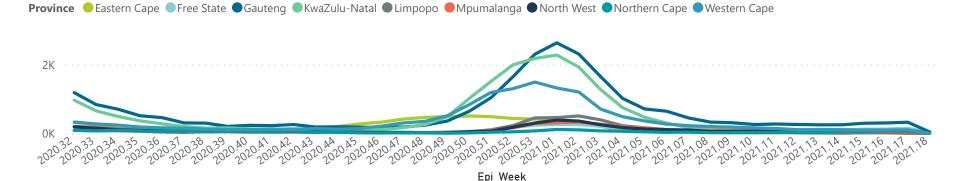

## NICD COVID-19 Surveillance in Selected Hospitals

Private

Hospital admissions by province

Admissions by hospital group

26781 (22.44%)

The number of reported admissions may change day-to-day as enrolled facilities back-capture historical data. The Western Cape government has been unable to provide daily data on patients who are on oxygen or ventilated.

The data below refer to admitted patients with laboratory-confirmed COVID-19.

NATIONAL INSTITUTE FOR COMMUNICABLE DISEASES

| mmary of reported COVID-19 admissions by province |                         |                       |                 |                       |                       |                     |                         |                         |                               |
|---------------------------------------------------|-------------------------|-----------------------|-----------------|-----------------------|-----------------------|---------------------|-------------------------|-------------------------|-------------------------------|
| Province                                          | Facilities<br>Reporting | Admissions<br>to Date | Died to<br>Date | Discharged<br>to date | Currently<br>Admitted | Currently<br>in ICU | Currently<br>Ventilated | Currently<br>Oxygenated | Admissions in<br>Previous Day |
| Eastern Cape                                      | 18                      | 9493                  | 2282            | 7132                  | 39                    | 7                   | 4                       | 2                       | 1                             |
| Free State                                        | 20                      | 6839                  | 1097            | 5418                  | 235                   | 43                  | 31                      | 47                      | 8                             |
| Gauteng                                           | 91                      | 37428                 | 5854            | 30307                 | 955                   | 295                 | 110                     | 74                      | 16                            |
| KwaZulu-Natal                                     | 46                      | 27197                 | 5072            | 21456                 | 322                   | 57                  | 19                      | 55                      | 2                             |
| Limpopo                                           | 7                       | 4459                  | 981             | 3382                  | 24                    | 2                   | 1                       | 3                       | 0                             |
| Mpumalanga                                        | 9                       | 5225                  | 747             | 4338                  | 84                    | 35                  | 17                      | 7                       | 0                             |
| North West                                        | 12                      | 6088                  | 753             | 4922                  | 133                   | 29                  | 20                      | 45                      | 7                             |
| Northern Cape                                     | 8                       | 2621                  | 342             | 2054                  | 122                   | 26                  | 27                      | 10                      | 7                             |
| Western Cape                                      | 41                      | 20014                 | 3273            | 16311                 | 318                   | 73                  | 23                      | 34                      | 7                             |
| Total                                             | 252                     | 119364                | 20401           | 95320                 | 2232                  | 567                 | 252                     | 277                     | 48                            |