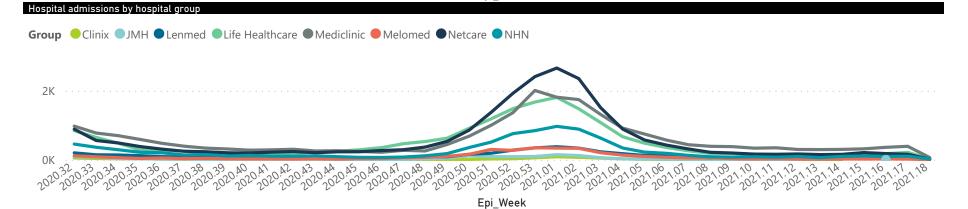

## NICD COVID-19 Surveillance in Selected Hospitals

Private

Hospital admissions by province

Admissions by hospital group

26781 (22.44%)

The number of reported admissions may change day-to-day as enrolled facilities back-capture historical data. The Western Cape government has been unable to provide daily data on patients who are on oxygen or ventilated.

Summary of reported COVID-19 admissions by hospital group Currently Oxygenated Hospital\_Group Facilities Admissions Died to Discharged Currently Admitted Currently in ICU Currently Ventilated Admissions in Reporting to Date to date Previous Day NHN Netcare Life Healthcare Mediclinic Lenmed Clinix JMH Melomed **Total** 