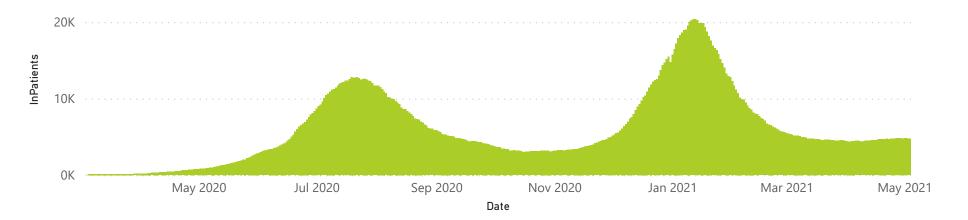

● Female ■ Male ■ Unknown

The number of reported admissions may change day-to-day as enrolled facilities back-capture historical data. There are some discharges and deaths that are in the process of being updated in Gauteng hospitals which will change the outcomes. The data below refer to admitted patients with laboratory-confirmed COVID-19.

## NICD COVID-19 Surveillance in Selected Hospitals

National

The number of reported admissions may change day-to-day as enrolled facilities back-capture historical data. The Western Cape government has been unable to provide daily data on patients who are on oxygen or ventilated.