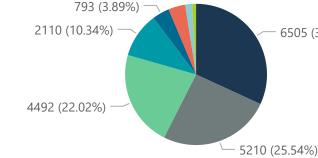

## NICD COVID-19 Surveillance in Selected Hospitals

Private

Hospital admissions by province

Admissions by hospital group

26781 (22.44%)

The number of reported admissions may change day-to-day as enrolled facilities back-capture historical data. The Western Cape government has been unable to provide daily data on patients who are on oxygen or ventilated.

Summary of reported COVID-19 admissions by hospital group Currently Oxygenated Hospital\_Group Facilities Admissions Died to Discharged Currently Admitted Currently in ICU Currently Ventilated Admissions in Reporting to Date to date Previous Day NHN Netcare Life Healthcare Mediclinic Lenmed Clinix JMH Melomed **Total** 

— 31061 (26.02%)

6505 (31.89%)