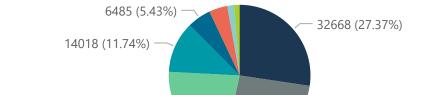

## NICD COVID-19 Surveillance in Selected Hospitals

Private

Hospital admissions by province

Admissions by hospital group

26781 (22.44%)

The number of reported admissions may change day-to-day as enrolled facilities back-capture historical data. The Western Cape government has been unable to provide daily data on patients who are on oxygen or ventilated.

The data below refer to admitted patients with laboratory-confirmed COVID-19.

NATIONAL INSTITUTE FOR COMMUNICABLE DISEASES

| mmary of reported COVID-19 admissions by province |                         |                       |                 |                       |                       |                     |                         |                         |                               |
|---------------------------------------------------|-------------------------|-----------------------|-----------------|-----------------------|-----------------------|---------------------|-------------------------|-------------------------|-------------------------------|
| Province                                          | Facilities<br>Reporting | Admissions<br>to Date | Died to<br>Date | Discharged<br>to date | Currently<br>Admitted | Currently<br>in ICU | Currently<br>Ventilated | Currently<br>Oxygenated | Admissions in<br>Previous Day |
| Eastern Cape                                      | 18                      | 9493                  | 2282            | 7132                  | 39                    | 7                   | 4                       | 2                       | 1                             |
| Free State                                        | 20                      | 6839                  | 1097            | 5418                  | 235                   | 43                  | 31                      | 47                      | 8                             |
| Gauteng                                           | 91                      | 37428                 | 5854            | 30307                 | 955                   | 295                 | 110                     | 74                      | 16                            |
| KwaZulu-Natal                                     | 46                      | 27197                 | 5072            | 21456                 | 322                   | 57                  | 19                      | 55                      | 2                             |
| Limpopo                                           | 7                       | 4459                  | 981             | 3382                  | 24                    | 2                   | 1                       | 3                       | 0                             |
| Mpumalanga                                        | 9                       | 5225                  | 747             | 4338                  | 84                    | 35                  | 17                      | 7                       | 0                             |
| North West                                        | 12                      | 6088                  | 753             | 4922                  | 133                   | 29                  | 20                      | 45                      | 7                             |
| Northern Cape                                     | 8                       | 2621                  | 342             | 2054                  | 122                   | 26                  | 27                      | 10                      | 7                             |
| Western Cape                                      | 41                      | 20014                 | 3273            | 16311                 | 318                   | 73                  | 23                      | 34                      | 7                             |
| Total                                             | 252                     | 119364                | 20401           | 95320                 | 2232                  | 567                 | 252                     | 277                     | 48                            |