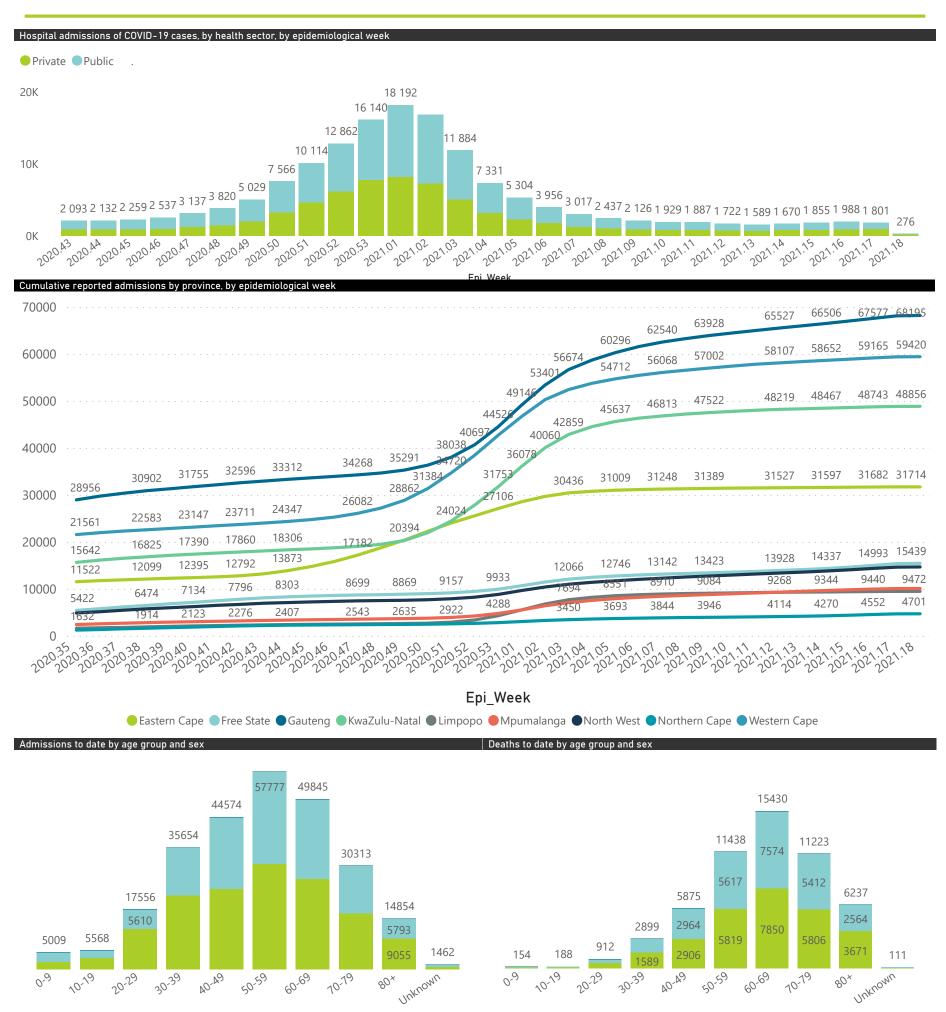

● Female ■ Male ■ Unknown

The number of reported admissions may change day-to-day as enrolled facilities back-capture historical data. There are some discharges and deaths that are in the process of being updated in Gauteng hospitals which will change the outcomes. The data below refer to admitted patients with laboratory-confirmed COVID-19.

## NICD COVID-19 Surveillance in Selected Hospitals

National

The number of reported admissions may change day-to-day as enrolled facilities back-capture historical data. The Western Cape government has been unable to provide daily data on patients who are on oxygen or ventilated.