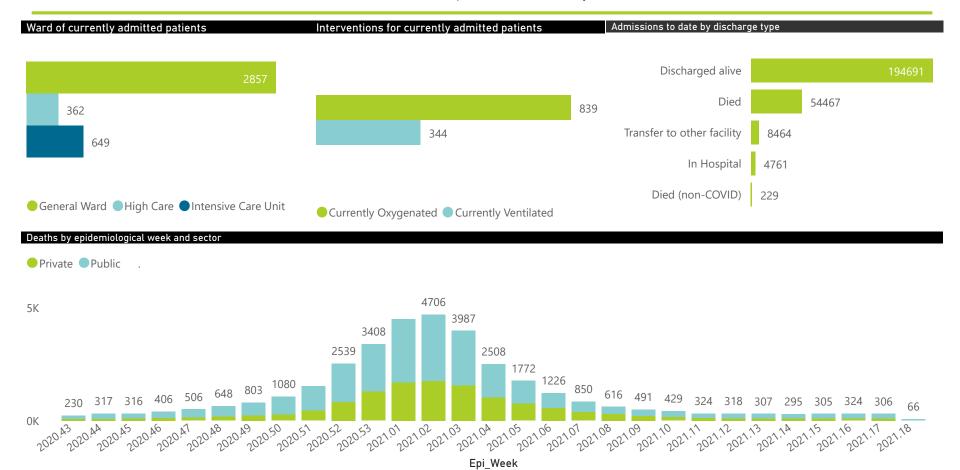

## NICD COVID-19 Surveillance in Selected Hospitals

National

The number of reported admissions may change day-to-day as enrolled facilities back-capture historical data. The Western Cape government has been unable to provide daily data on patients who are on oxygen or ventilated.

The data below refer to admitted patients with laboratory-confirmed COVID-19.

| Summary of reported COVID-19 admissions by province, by sector |                         |                       |                 |                       |                       |                     |                         |                         |                               |
|----------------------------------------------------------------|-------------------------|-----------------------|-----------------|-----------------------|-----------------------|---------------------|-------------------------|-------------------------|-------------------------------|
| Sector                                                         | Facilities<br>Reporting | Admissions<br>to Date | Died to<br>Date | Discharged<br>to date | Currently<br>Admitted | Currently<br>in ICU | Currently<br>Ventilated | Currently<br>Oxygenated | Admissions in<br>Previous Day |
| Private                                                        | 252                     | 119364                | 20401           | 95320                 | 2232                  | 567                 | 252                     | 277                     | 48                            |
| Public                                                         | 395                     | 143248                | 34066           | 99371                 | 1636                  | 82                  | 92                      | 562                     | 60                            |
| Total                                                          | 647                     | 262612                | 54467           | 194691                | 3868                  | 649                 | 344                     | 839                     | 108                           |