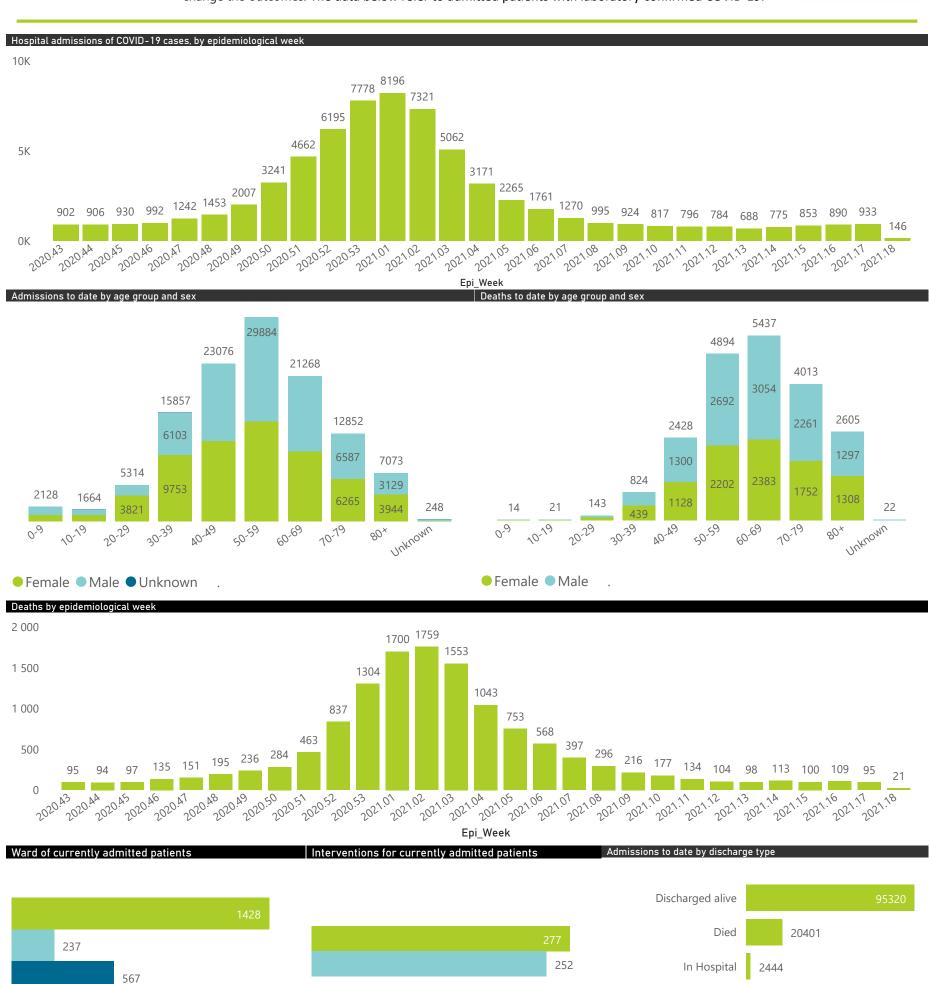

● Female ■ Male ■ Unknown

The number of reported admissions may change day-to-day as enrolled facilities back-capture historical data. There are some discharges and deaths that are in the process of being updated in Gauteng hospitals which will change the outcomes. The data below refer to admitted patients with laboratory-confirmed COVID-19.

● Female ■ Male ■ Unknown

Currently OxygenatedCurrently Ventilated

Transfer to other facility

Died (non-COVID)

1173

26