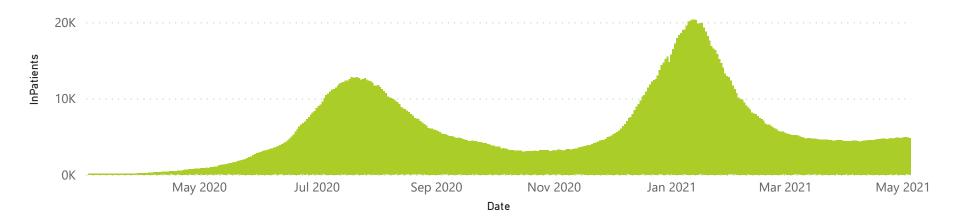

#### NICD COVID-19 Surveillance in Selected Hospitals

National

The number of reported admissions may change day-to-day as enrolled facilities back-capture historical data. There are some discharges and deaths that are in the process of being updated in Gauteng hospitals which will change the outcomes. The data below refer to admitted patients with laboratory-confirmed COVID-19.

The data below refer to admitted patients with laboratory-confirmed COVID-19.

| Summary of reported COVID-19 admissions by province, by sector |                         |                    |                 |                       |                       |                     |                         |                         |                               |
|----------------------------------------------------------------|-------------------------|--------------------|-----------------|-----------------------|-----------------------|---------------------|-------------------------|-------------------------|-------------------------------|
| Province                                                       | Facilities<br>Reporting | Admissions to Date | Died to<br>Date | Discharged<br>to date | Currently<br>Admitted | Currently<br>in ICU | Currently<br>Ventilated | Currently<br>Oxygenated | Admissions in<br>Previous Day |
| Eastern Cape                                                   | 103                     | 31717              | 9459            | 20559                 | 74                    | 6                   | 2                       | 13                      | 3                             |
| Private                                                        | 18                      | 9496               | 2284            | 7134                  | 38                    | 6                   | 2                       | 2                       | 1                             |
| Public                                                         | 85                      | 22221              | 7175            | 13425                 | 36                    | 0                   | 0                       | 11                      | 2                             |
| Free State                                                     | 55                      | 15543              | 3040            | 10683                 | 474                   | 49                  | 45                      | 183                     | 45                            |
| Private                                                        | 20                      | 6896               | 1105            | 5442                  | 260                   | 49                  | 31                      | 63                      | 21                            |
| Public                                                         | 35                      | 8647               | 1935            | 5241                  | 214                   | 0                   | 14                      | 120                     | 24                            |
| Gauteng                                                        | 130                     | 68362              | 13379           | 52074                 | 1369                  | 321                 | 133                     | 198                     | 40                            |
| Private                                                        | 91                      | 37541              | 5871            | 30354                 | 1005                  | 304                 | 111                     | 70                      | 28                            |
| Public                                                         | 39                      | 30821              | 7508            | 21720                 | 364                   | 17                  | 22                      | 128                     | 12                            |
| KwaZulu-Natal                                                  | 116                     | 48898              | 10893           | 35283                 | 409                   | 62                  | 24                      | 85                      | 10                            |
| Private                                                        | 46                      | 27211              | 5074            | 21462                 | 328                   | 59                  | 19                      | 55                      | 6                             |
| Public                                                         | 70                      | 21687              | 5819            | 13821                 | 81                    | 3                   | 5                       | 30                      | 4                             |
| Limpopo                                                        | 48                      | 9487               | 2628            | 6491                  | 57                    | 3                   | 1                       | 18                      | 2                             |
| Private                                                        | 7                       | 4469               | 981             | 3384                  | 32                    | 2                   | 1                       | 5                       | 2                             |
| Public                                                         | 41                      | 5018               | 1647            | 3107                  | 25                    | 1                   | 0                       | 13                      | 0                             |
| Mpumalanga                                                     | 40                      | 10117              | 2437            | 7227                  | 148                   | 37                  | 23                      | 36                      | 4                             |
| Private                                                        | 9                       | 5235               | 748             | 4353                  | 78                    | 30                  | 16                      | 4                       | 3                             |
| Public                                                         | 31                      | 4882               | 1689            | 2874                  | 70                    | 7                   | 7                       | 32                      | 1                             |
| North West                                                     | 29                      | 14731              | 1885            | 11229                 | 362                   | 44                  | 29                      | 154                     | 20                            |
| Private                                                        | 12                      | 6110               | 754             | 4935                  | 141                   | 32                  | 19                      | 51                      | 4                             |
| Public                                                         | 17                      | 8621               | 1131            | 6294                  | 221                   | 12                  | 10                      | 103                     | 16                            |
| Northern Cape                                                  | 25                      | 4731               | 806             | 3397                  | 293                   | 37                  | 54                      | 119                     | 5                             |
| Private                                                        | 8                       | 2644               | 343             | 2065                  | 133                   | 28                  | 26                      | 15                      | 4                             |
| Public                                                         | 17                      | 2087               | 463             | 1332                  | 160                   | 9                   | 28                      | 104                     | 1                             |
| Western Cape                                                   | 101                     | 59504              | 10020           | 48052                 | 760                   | 105                 | 25                      | 35                      | 8                             |
| Private                                                        | 41                      | 20050              | 3277            | 16326                 | 335                   | 78                  | 25                      | 35                      | 7                             |
| Public                                                         | 60                      | 39454              | 6743            | 31726                 | 425                   | 27                  |                         |                         | 1                             |
| Total                                                          | 647                     | 263090             | 54547           | 194995                | 3946                  | 664                 | 336                     | 841                     | 137                           |