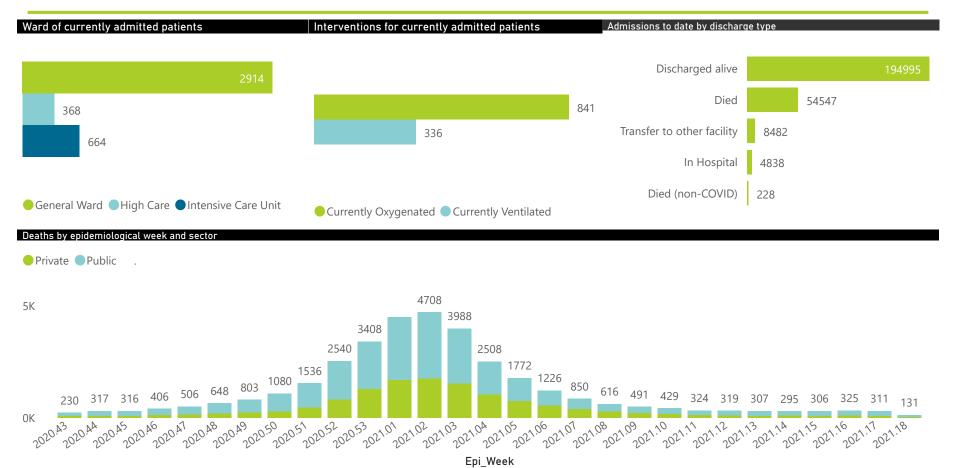

The data below refer to admitted patients with laboratory-confirmed COVID-19.

| Summary of reported COVID-19 admissions by province, by sector |                         |                    |                 |                       |                       |                     |                         |                         |                               |
|----------------------------------------------------------------|-------------------------|--------------------|-----------------|-----------------------|-----------------------|---------------------|-------------------------|-------------------------|-------------------------------|
| Province                                                       | Facilities<br>Reporting | Admissions to Date | Died to<br>Date | Discharged<br>to date | Currently<br>Admitted | Currently<br>in ICU | Currently<br>Ventilated | Currently<br>Oxygenated | Admissions in<br>Previous Day |
| Eastern Cape                                                   | 103                     | 31717              | 9459            | 20559                 | 74                    | 6                   | 2                       | 13                      | 3                             |
| Private                                                        | 18                      | 9496               | 2284            | 7134                  | 38                    | 6                   | 2                       | 2                       | 1                             |
| Public                                                         | 85                      | 22221              | 7175            | 13425                 | 36                    | 0                   | 0                       | 11                      | 2                             |
| Free State                                                     | 55                      | 15543              | 3040            | 10683                 | 474                   | 49                  | 45                      | 183                     | 45                            |
| Private                                                        | 20                      | 6896               | 1105            | 5442                  | 260                   | 49                  | 31                      | 63                      | 21                            |
| Public                                                         | 35                      | 8647               | 1935            | 5241                  | 214                   | 0                   | 14                      | 120                     | 24                            |
| Gauteng                                                        | 130                     | 68362              | 13379           | 52074                 | 1369                  | 321                 | 133                     | 198                     | 40                            |
| Private                                                        | 91                      | 37541              | 5871            | 30354                 | 1005                  | 304                 | 111                     | 70                      | 28                            |
| Public                                                         | 39                      | 30821              | 7508            | 21720                 | 364                   | 17                  | 22                      | 128                     | 12                            |
| KwaZulu-Natal                                                  | 116                     | 48898              | 10893           | 35283                 | 409                   | 62                  | 24                      | 85                      | 10                            |
| Private                                                        | 46                      | 27211              | 5074            | 21462                 | 328                   | 59                  | 19                      | 55                      | 6                             |
| Public                                                         | 70                      | 21687              | 5819            | 13821                 | 81                    | 3                   | 5                       | 30                      | 4                             |
| Limpopo                                                        | 48                      | 9487               | 2628            | 6491                  | 57                    | 3                   | 1                       | 18                      | 2                             |
| Private                                                        | 7                       | 4469               | 981             | 3384                  | 32                    | 2                   | 1                       | 5                       | 2                             |
| Public                                                         | 41                      | 5018               | 1647            | 3107                  | 25                    | 1                   | 0                       | 13                      | 0                             |
| Mpumalanga                                                     | 40                      | 10117              | 2437            | 7227                  | 148                   | 37                  | 23                      | 36                      | 4                             |
| Private                                                        | 9                       | 5235               | 748             | 4353                  | 78                    | 30                  | 16                      | 4                       | 3                             |
| Public                                                         | 31                      | 4882               | 1689            | 2874                  | 70                    | 7                   | 7                       | 32                      | 1                             |
| North West                                                     | 29                      | 14731              | 1885            | 11229                 | 362                   | 44                  | 29                      | 154                     | 20                            |
| Private                                                        | 12                      | 6110               | 754             | 4935                  | 141                   | 32                  | 19                      | 51                      | 4                             |
| Public                                                         | 17                      | 8621               | 1131            | 6294                  | 221                   | 12                  | 10                      | 103                     | 16                            |
| Northern Cape                                                  | 25                      | 4731               | 806             | 3397                  | 293                   | 37                  | 54                      | 119                     | 5                             |
| Private                                                        | 8                       | 2644               | 343             | 2065                  | 133                   | 28                  | 26                      | 15                      | 4                             |
| Public                                                         | 17                      | 2087               | 463             | 1332                  | 160                   | 9                   | 28                      | 104                     | 1                             |
| Western Cape                                                   | 101                     | 59504              | 10020           | 48052                 | 760                   | 105                 | 25                      | 35                      | 8                             |
| Private                                                        | 41                      | 20050              | 3277            | 16326                 | 335                   | 78                  | 25                      | 35                      | 7                             |
| Public                                                         | 60                      | 39454              | 6743            | 31726                 | 425                   | 27                  |                         |                         | 1                             |
| Total                                                          | 647                     | 263090             | 54547           | 194995                | 3946                  | 664                 | 336                     | 841                     | 137                           |

The data below refer to admitted patients with laboratory-confirmed COVID-19.

| Summary of reported COVID-19 admissions by province, by sector |                         |                       |                 |                       |                       |                     |                         |                         |                               |  |
|----------------------------------------------------------------|-------------------------|-----------------------|-----------------|-----------------------|-----------------------|---------------------|-------------------------|-------------------------|-------------------------------|--|
| Sector                                                         | Facilities<br>Reporting | Admissions<br>to Date | Died to<br>Date | Discharged<br>to date | Currently<br>Admitted | Currently<br>in ICU | Currently<br>Ventilated | Currently<br>Oxygenated | Admissions in<br>Previous Day |  |
| Private                                                        | 252                     | 119652                | 20437           | 95455                 | 2350                  | 588                 | 250                     | 300                     | 76                            |  |
| Public                                                         | 395                     | 143438                | 34110           | 99540                 | 1596                  | 76                  | 86                      | 541                     | 61                            |  |
| Total                                                          | 647                     | 263090                | 54547           | 194995                | 3946                  | 664                 | 336                     | 841                     | 137                           |  |