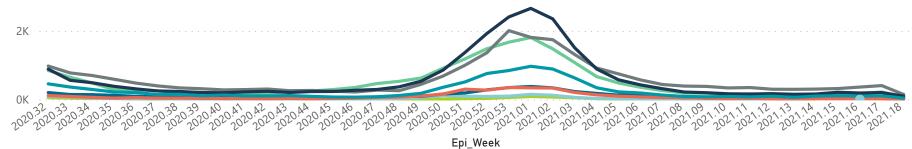

#### NICD COVID-19 Surveillance in Selected Hospitals

Private

The number of reported admissions may change day-to-day as enrolled facilities back-capture historical data. There are some discharges and deaths that are in the process of being updated in Gauteng hospitals which will change the outcomes. The data below refer to admitted patients with laboratory-confirmed COVID-19.

Hospital admissions by province

Hospital admissions by hospital group

Province ● Eastern Cape ● Free State ● Gauteng ● KwaZulu-Natal ● Limpopo ● Mpumalanga ● North West ● Northern Cape ● Western Cape

Group ● Clinix ● JMH ● Lenmed ● Life Healthcare ● Mediclinic ● Melomed ● Netcare ● NHN