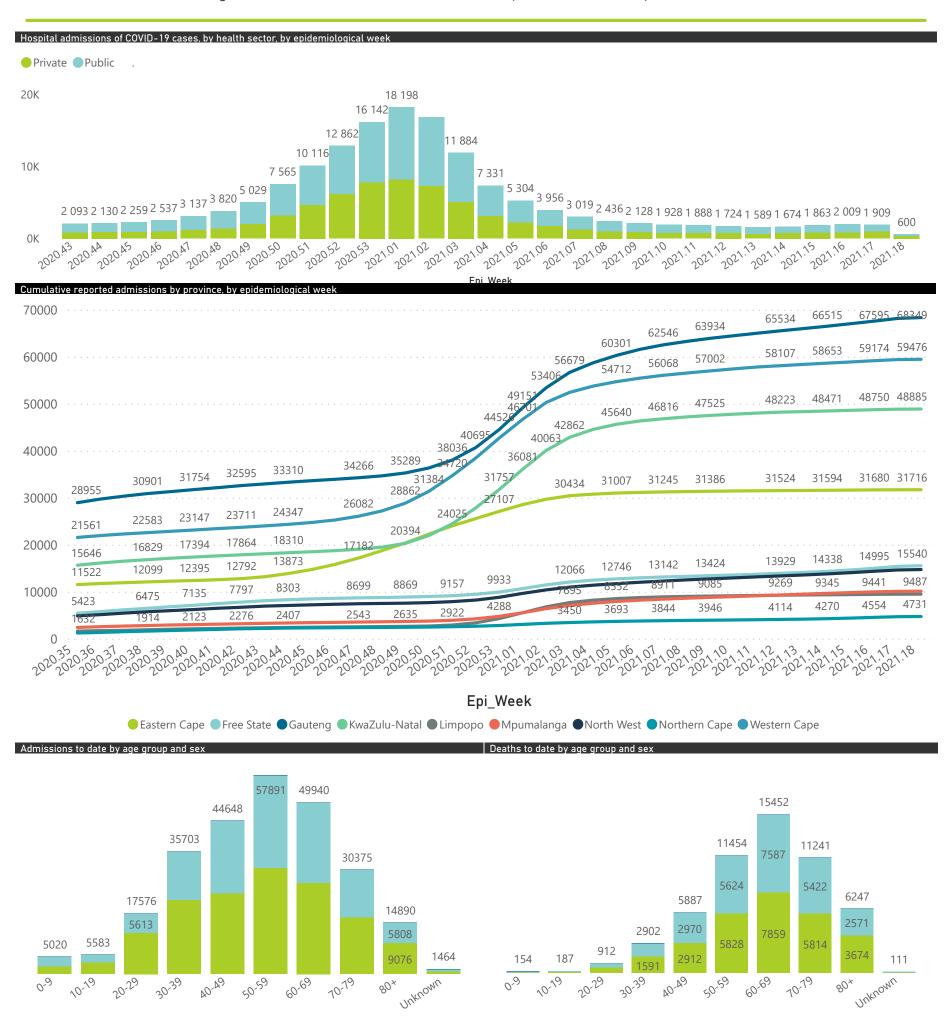

#### NICD COVID-19 Surveillance in Selected Hospitals

National

The number of reported admissions may change day-to-day as enrolled facilities back-capture historical data. There are some discharges and deaths that are in the process of being updated in Gauteng hospitals which will change the outcomes. The data below refer to admitted patients with laboratory-confirmed COVID-19.

### NICD COVID-19 Surveillance in Selected Hospitals

National

The number of reported admissions may change day-to-day as enrolled facilities back-capture historical data. The Western Cape government has been unable to provide daily data on patients who are on oxygen or ventilated.

The data below refer to admitted patients with laboratory-confirmed COVID-19.

| Summary of reported COVID-19 admissions by province, by sector |                         |                    |                 |                       |                       |                     |                         |                         |                               |
|----------------------------------------------------------------|-------------------------|--------------------|-----------------|-----------------------|-----------------------|---------------------|-------------------------|-------------------------|-------------------------------|
| Province                                                       | Facilities<br>Reporting | Admissions to Date | Died to<br>Date | Discharged<br>to date | Currently<br>Admitted | Currently<br>in ICU | Currently<br>Ventilated | Currently<br>Oxygenated | Admissions in<br>Previous Day |
| Eastern Cape                                                   | 103                     | 31717              | 9459            | 20559                 | 74                    | 6                   | 2                       | 13                      | 3                             |
| Private                                                        | 18                      | 9496               | 2284            | 7134                  | 38                    | 6                   | 2                       | 2                       | 1                             |
| Public                                                         | 85                      | 22221              | 7175            | 13425                 | 36                    | 0                   | 0                       | 11                      | 2                             |
| Free State                                                     | 55                      | 15543              | 3040            | 10683                 | 474                   | 49                  | 45                      | 183                     | 45                            |
| Private                                                        | 20                      | 6896               | 1105            | 5442                  | 260                   | 49                  | 31                      | 63                      | 21                            |
| Public                                                         | 35                      | 8647               | 1935            | 5241                  | 214                   | 0                   | 14                      | 120                     | 24                            |
| Gauteng                                                        | 130                     | 68362              | 13379           | 52074                 | 1369                  | 321                 | 133                     | 198                     | 40                            |
| Private                                                        | 91                      | 37541              | 5871            | 30354                 | 1005                  | 304                 | 111                     | 70                      | 28                            |
| Public                                                         | 39                      | 30821              | 7508            | 21720                 | 364                   | 17                  | 22                      | 128                     | 12                            |
| KwaZulu-Natal                                                  | 116                     | 48898              | 10893           | 35283                 | 409                   | 62                  | 24                      | 85                      | 10                            |
| Private                                                        | 46                      | 27211              | 5074            | 21462                 | 328                   | 59                  | 19                      | 55                      | 6                             |
| Public                                                         | 70                      | 21687              | 5819            | 13821                 | 81                    | 3                   | 5                       | 30                      | 4                             |
| Limpopo                                                        | 48                      | 9487               | 2628            | 6491                  | 57                    | 3                   | 1                       | 18                      | 2                             |
| Private                                                        | 7                       | 4469               | 981             | 3384                  | 32                    | 2                   | 1                       | 5                       | 2                             |
| Public                                                         | 41                      | 5018               | 1647            | 3107                  | 25                    | 1                   | 0                       | 13                      | 0                             |
| Mpumalanga                                                     | 40                      | 10117              | 2437            | 7227                  | 148                   | 37                  | 23                      | 36                      | 4                             |
| Private                                                        | 9                       | 5235               | 748             | 4353                  | 78                    | 30                  | 16                      | 4                       | 3                             |
| Public                                                         | 31                      | 4882               | 1689            | 2874                  | 70                    | 7                   | 7                       | 32                      | 1                             |
| North West                                                     | 29                      | 14731              | 1885            | 11229                 | 362                   | 44                  | 29                      | 154                     | 20                            |
| Private                                                        | 12                      | 6110               | 754             | 4935                  | 141                   | 32                  | 19                      | 51                      | 4                             |
| Public                                                         | 17                      | 8621               | 1131            | 6294                  | 221                   | 12                  | 10                      | 103                     | 16                            |
| Northern Cape                                                  | 25                      | 4731               | 806             | 3397                  | 293                   | 37                  | 54                      | 119                     | 5                             |
| Private                                                        | 8                       | 2644               | 343             | 2065                  | 133                   | 28                  | 26                      | 15                      | 4                             |
| Public                                                         | 17                      | 2087               | 463             | 1332                  | 160                   | 9                   | 28                      | 104                     | 1                             |
| Western Cape                                                   | 101                     | 59504              | 10020           | 48052                 | 760                   | 105                 | 25                      | 35                      | 8                             |
| Private                                                        | 41                      | 20050              | 3277            | 16326                 | 335                   | 78                  | 25                      | 35                      | 7                             |
| Public                                                         | 60                      | 39454              | 6743            | 31726                 | 425                   | 27                  |                         |                         | 1                             |
| Total                                                          | 647                     | 263090             | 54547           | 194995                | 3946                  | 664                 | 336                     | 841                     | 137                           |

# NICD COVID-19 Surveillance in Selected Hospitals

National

The number of reported admissions may change day-to-day as enrolled facilities back-capture historical data. The Western Cape government has been unable to provide daily data on patients who are on oxygen or ventilated.

The data below refer to admitted patients with laboratory-confirmed COVID-19.

| Summary of reported COVID-19 admissions by province, by sector |                         |                       |                 |                       |                       |                     |                         |                         |                               |  |
|----------------------------------------------------------------|-------------------------|-----------------------|-----------------|-----------------------|-----------------------|---------------------|-------------------------|-------------------------|-------------------------------|--|
| Sector                                                         | Facilities<br>Reporting | Admissions<br>to Date | Died to<br>Date | Discharged<br>to date | Currently<br>Admitted | Currently<br>in ICU | Currently<br>Ventilated | Currently<br>Oxygenated | Admissions in<br>Previous Day |  |
| Private                                                        | 252                     | 119652                | 20437           | 95455                 | 2350                  | 588                 | 250                     | 300                     | 76                            |  |
| Public                                                         | 395                     | 143438                | 34110           | 99540                 | 1596                  | 76                  | 86                      | 541                     | 61                            |  |
| Total                                                          | 647                     | 263090                | 54547           | 194995                | 3946                  | 664                 | 336                     | 841                     | 137                           |  |