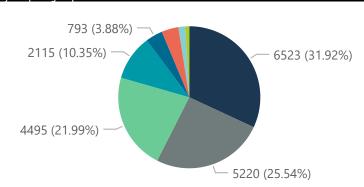

Summary of reported COVID-19 admissions by hospital group

| Summary of reported Govis 17 duminosions by mospital group |                              |                       |                 |                       |                       |                     |                         |                         |                               |
|------------------------------------------------------------|------------------------------|-----------------------|-----------------|-----------------------|-----------------------|---------------------|-------------------------|-------------------------|-------------------------------|
| Hospital_Group                                             | Facilities<br>Reporting<br>▼ | Admissions<br>to Date | Died to<br>Date | Discharged<br>to date | Currently<br>Admitted | Currently<br>in ICU | Currently<br>Ventilated | Currently<br>Oxygenated | Admissions in<br>Previous Day |
| NHN                                                        | 69                           | 14034                 | 2115            | 10880                 | 196                   | 22                  | 16                      | 126                     | 7                             |
| Netcare                                                    | 59                           | 32797                 | 6523            | 25431                 | 655                   | 204                 | 49                      | 24                      | 29                            |
| Life Healthcare                                            | 50                           | 26815                 | 4495            | 21992                 | 294                   | 102                 | 27                      | 26                      | 15                            |
| Mediclinic                                                 | 48                           | 31158                 | 5220            | 25277                 | 553                   | 141                 | 100                     | 45                      | 21                            |
| Lenmed                                                     | 10                           | 6497                  | 793             | 5273                  | 282                   | 51                  | 19                      | 31                      | 4                             |
| Clinix                                                     | 6                            | 1489                  | 178             | 1116                  | 160                   | 38                  | 27                      | 11                      | 0                             |
| JMH                                                        | 5                            | 1856                  | 326             | 1467                  | 34                    | 0                   | 0                       | 8                       | 0                             |
| Melomed                                                    | 5                            | 5006                  | 787             | 4019                  | 176                   | 30                  | 12                      | 29                      | 0                             |
| Total                                                      | 252                          | 119652                | 20437           | 95455                 | 2350                  | 588                 | 250                     | 300                     | 76                            |

Deaths by hospital group Admissions by hospital group