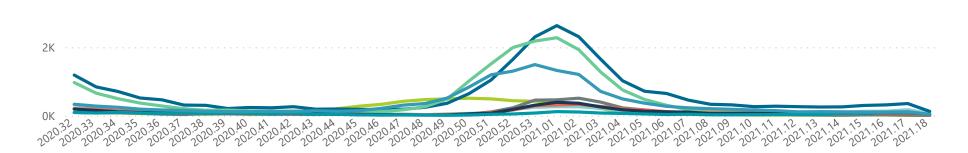

#### NICD COVID-19 Surveillance in Selected Hospitals

National

The number of reported admissions may change day-to-day as enrolled facilities back-capture historical data. There are some discharges and deaths that are in the process of being updated in Gauteng hospitals which will change the outcomes. The data below refer to admitted patients with laboratory-confirmed COVID-19.

Hospital admissions by province

Hospital admissions by hospital group

Province ● Eastern Cape ● Free State ● Gauteng ● KwaZulu-Natal ● Limpopo ● Mpumalanga ● North West ● Northern Cape ● Western Cape

Group ● Clinix ● JMH ● Lenmed ● Life Healthcare ● Mediclinic ● Melomed ● Netcare ● NHN