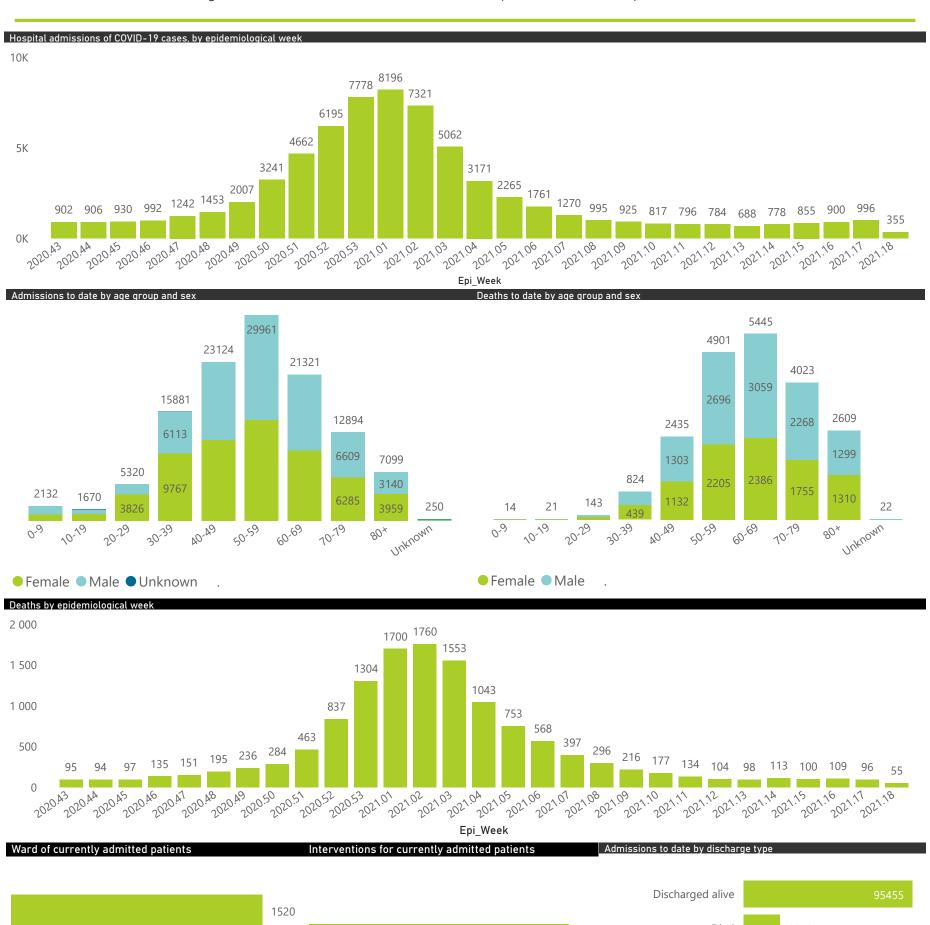

#### NICD COVID-19 Surveillance in Selected Hospitals

Private

The number of reported admissions may change day-to-day as enrolled facilities back-capture historical data. There are some discharges and deaths that are in the process of being updated in Gauteng hospitals which will change the outcomes. The data below refer to admitted patients with laboratory-confirmed COVID-19.

## NICD COVID-19 Surveillance in Selected Hospitals

Private

The number of reported admissions may change day-to-day as enrolled facilities back-capture historical data. The Western Cape government has been unable to provide daily data on patients who are on oxygen or ventilated. The data below refer to admitted patients with laboratory-confirmed COVID-19.