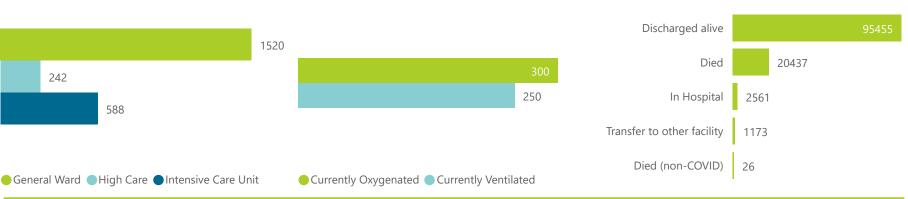

#### NICD COVID-19 Surveillance in Selected Hospitals

Private

The number of reported admissions may change day-to-day as enrolled facilities back-capture historical data. There are some discharges and deaths that are in the process of being updated in Gauteng hospitals which will change the outcomes. The data below refer to admitted patients with laboratory-confirmed COVID-19.

## NICD COVID-19 Surveillance in Selected Hospitals

Private

The number of reported admissions may change day-to-day as enrolled facilities back-capture historical data. The Western Cape government has been unable to provide daily data on patients who are on oxygen or ventilated. The data below refer to admitted patients with laboratory-confirmed COVID-19.