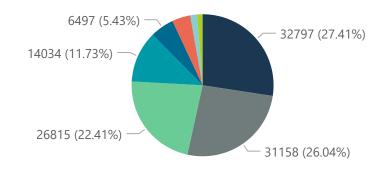

Summary of reported COVID-19 admissions by hospital group

| Summary of reported Govis 17 duminosions by mospital group |                              |                       |                 |                       |                       |                     |                         |                         |                               |
|------------------------------------------------------------|------------------------------|-----------------------|-----------------|-----------------------|-----------------------|---------------------|-------------------------|-------------------------|-------------------------------|
| Hospital_Group                                             | Facilities<br>Reporting<br>▼ | Admissions<br>to Date | Died to<br>Date | Discharged<br>to date | Currently<br>Admitted | Currently<br>in ICU | Currently<br>Ventilated | Currently<br>Oxygenated | Admissions in<br>Previous Day |
| NHN                                                        | 69                           | 14034                 | 2115            | 10880                 | 196                   | 22                  | 16                      | 126                     | 7                             |
| Netcare                                                    | 59                           | 32797                 | 6523            | 25431                 | 655                   | 204                 | 49                      | 24                      | 29                            |
| Life Healthcare                                            | 50                           | 26815                 | 4495            | 21992                 | 294                   | 102                 | 27                      | 26                      | 15                            |
| Mediclinic                                                 | 48                           | 31158                 | 5220            | 25277                 | 553                   | 141                 | 100                     | 45                      | 21                            |
| Lenmed                                                     | 10                           | 6497                  | 793             | 5273                  | 282                   | 51                  | 19                      | 31                      | 4                             |
| Clinix                                                     | 6                            | 1489                  | 178             | 1116                  | 160                   | 38                  | 27                      | 11                      | 0                             |
| JMH                                                        | 5                            | 1856                  | 326             | 1467                  | 34                    | 0                   | 0                       | 8                       | 0                             |
| Melomed                                                    | 5                            | 5006                  | 787             | 4019                  | 176                   | 30                  | 12                      | 29                      | 0                             |
| Total                                                      | 252                          | 119652                | 20437           | 95455                 | 2350                  | 588                 | 250                     | 300                     | 76                            |

Deaths by hospital group Admissions by hospital group