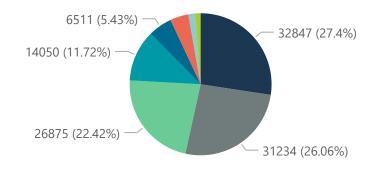

Summary of reported COVID-19 admissions by hospital group

| Sammary of reported COVID 17 | ,                            | поорнат д. оср        |                 |                       |                       |                     |                         |                         |                               |
|------------------------------|------------------------------|-----------------------|-----------------|-----------------------|-----------------------|---------------------|-------------------------|-------------------------|-------------------------------|
| Hospital_Group               | Facilities<br>Reporting<br>▼ | Admissions<br>to Date | Died to<br>Date | Discharged<br>to date | Currently<br>Admitted | Currently<br>in ICU | Currently<br>Ventilated | Currently<br>Oxygenated | Admissions in<br>Previous Day |
| NHN                          | 69                           | 14050                 | 2121            | 10897                 | 189                   | 22                  | 17                      | 119                     | 8                             |
| Netcare                      | 59                           | 32847                 | 6532            | 25473                 | 655                   | 210                 | 51                      | 10                      | 31                            |
| Life Healthcare              | 50                           | 26875                 | 4497            | 22019                 | 325                   | 99                  | 27                      | 28                      | 31                            |
| Mediclinic                   | 48                           | 31234                 | 5230            | 25326                 | 568                   | 152                 | 101                     | 41                      | 8                             |
| Lenmed                       | 10                           | 6511                  | 793             | 5280                  | 286                   | 52                  | 18                      | 34                      | 6                             |
| Clinix                       | 6                            | 1489                  | 178             | 1116                  | 160                   | 38                  | 27                      | 11                      | 0                             |
| JMH                          | 5                            | 1856                  | 326             | 1467                  | 34                    | 0                   | 0                       | 8                       | 0                             |
| Melomed                      | 5                            | 5012                  | 787             | 4021                  | 180                   | 30                  | 12                      | 29                      | 3                             |
| Total                        | 252                          | 119874                | 20464           | 95599                 | 2397                  | 603                 | 253                     | 280                     | 87                            |

### Hospital admissions by hospital group