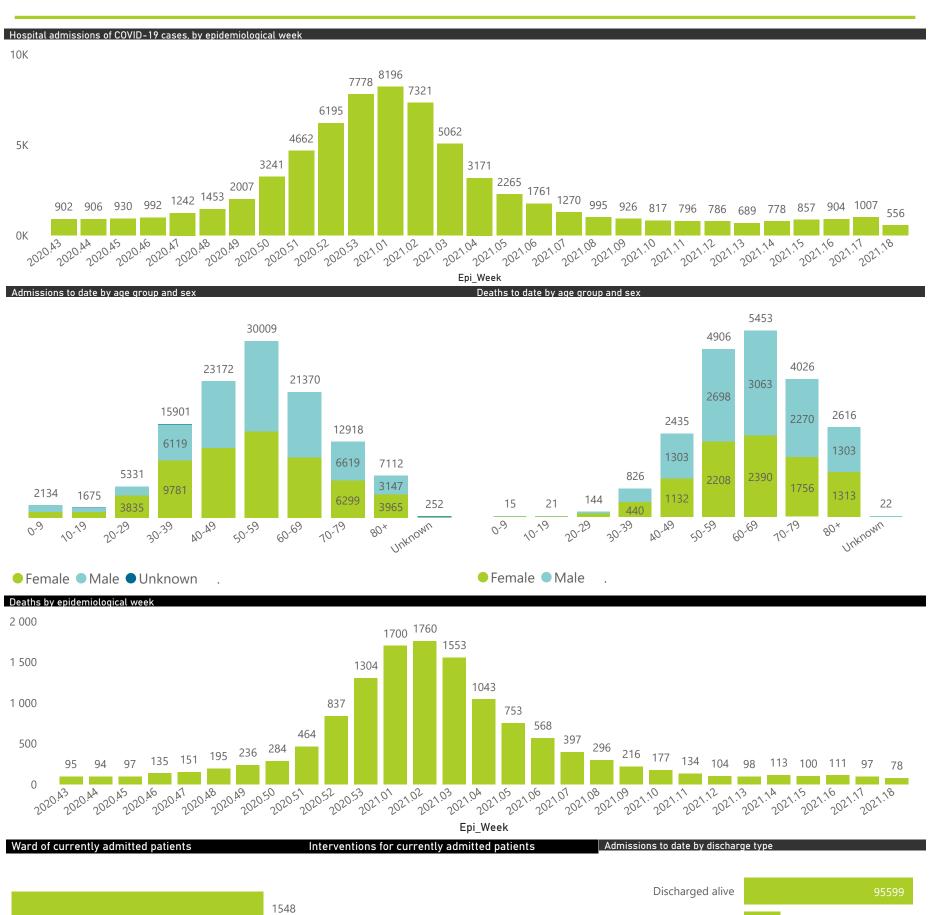

# NICD COVID-19 Surveillance in Selected Hospitals

Private

The number of reported admissions may change day-to-day as enrolled facilities back-capture historical data. There are some discharges and deaths that are in the process of being updated in Gauteng hospitals which will change the outcomes. The data below refer to admitted patients with laboratory-confirmed COVID-19.

# NICD COVID-19 Surveillance in Selected Hospitals

Private

The number of reported admissions may change day-to-day as enrolled facilities back-capture historical data. The Western Cape government has been unable to provide daily data on patients who are on oxygen or ventilated. The data below refer to admitted patients with laboratory-confirmed COVID-19.

| Summary  | / of re  | norted | COVID_1 | 9 2        | dmissions  | hν | nrovince |
|----------|----------|--------|---------|------------|------------|----|----------|
| Janinian | , ,,,,,, | porteu | COVID-I | <i>,</i> u | ullissions |    | PIOVINCE |

| Province      | Facilities<br>Reporting | Admissions<br>to Date | Died to<br>Date | Discharged<br>to date | Currently<br>Admitted | Currently<br>in ICU | Currently<br>Ventilated | Currently<br>Oxygenated | Admissions in<br>Previous Day |
|---------------|-------------------------|-----------------------|-----------------|-----------------------|-----------------------|---------------------|-------------------------|-------------------------|-------------------------------|
| Eastern Cape  | 18                      | 9497                  | 2284            | 7134                  | 39                    | 6                   | 2                       | 2                       | 1                             |
| Free State    | 20                      | 6930                  | 1109            | 5465                  | 267                   | 58                  | 33                      | 47                      | 16                            |
| Gauteng       | 91                      | 37625                 | 5883            | 30415                 | 1015                  | 305                 | 113                     | 72                      | 35                            |
| KwaZulu-Natal | 46                      | 27227                 | 5078            | 21474                 | 328                   | 63                  | 20                      | 49                      | 5                             |
| Limpopo       | 7                       | 4469                  | 981             | 3384                  | 32                    | 2                   | 1                       | 3                       | 0                             |
| Mpumalanga    | 9                       | 5254                  | 748             | 4356                  | 94                    | 32                  | 17                      | 16                      | 7                             |
| North West    | 12                      | 6137                  | 755             | 4946                  | 156                   | 33                  | 18                      | 51                      | 13                            |
| Northern Cape | 8                       | 2661                  | 346             | 2082                  | 126                   | 25                  | 24                      | 7                       | 4                             |
| Western Cape  | 41                      | 20074                 | 3280            | 16343                 | 340                   | 79                  | 25                      | 33                      | 6                             |
| Total         | 252                     | 119874                | 20464           | 95599                 | 2397                  | 603                 | 253                     | 280                     | 87                            |

Summary of reported COVID-19 admissions by hospital group

| Sammary of reported COVID 17 | ,                            | поорнат д. оср        |                 |                       |                       |                     |                         |                         |                               |
|------------------------------|------------------------------|-----------------------|-----------------|-----------------------|-----------------------|---------------------|-------------------------|-------------------------|-------------------------------|
| Hospital_Group               | Facilities<br>Reporting<br>▼ | Admissions<br>to Date | Died to<br>Date | Discharged<br>to date | Currently<br>Admitted | Currently<br>in ICU | Currently<br>Ventilated | Currently<br>Oxygenated | Admissions in<br>Previous Day |
| NHN                          | 69                           | 14050                 | 2121            | 10897                 | 189                   | 22                  | 17                      | 119                     | 8                             |
| Netcare                      | 59                           | 32847                 | 6532            | 25473                 | 655                   | 210                 | 51                      | 10                      | 31                            |
| Life Healthcare              | 50                           | 26875                 | 4497            | 22019                 | 325                   | 99                  | 27                      | 28                      | 31                            |
| Mediclinic                   | 48                           | 31234                 | 5230            | 25326                 | 568                   | 152                 | 101                     | 41                      | 8                             |
| Lenmed                       | 10                           | 6511                  | 793             | 5280                  | 286                   | 52                  | 18                      | 34                      | 6                             |
| Clinix                       | 6                            | 1489                  | 178             | 1116                  | 160                   | 38                  | 27                      | 11                      | 0                             |
| JMH                          | 5                            | 1856                  | 326             | 1467                  | 34                    | 0                   | 0                       | 8                       | 0                             |
| Melomed                      | 5                            | 5012                  | 787             | 4021                  | 180                   | 30                  | 12                      | 29                      | 3                             |
| Total                        | 252                          | 119874                | 20464           | 95599                 | 2397                  | 603                 | 253                     | 280                     | 87                            |