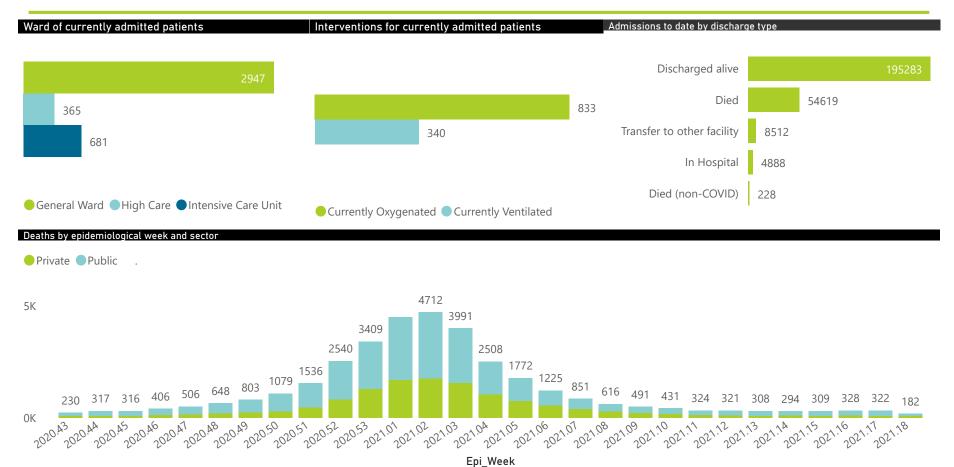

The data below refer to admitted patients with laboratory-confirmed COVID-19.

| Summary of reported COVID-19 admissions by province, by sector |                         |                    |                 |                       |                       |                     |                         |                         |                               |  |  |
|----------------------------------------------------------------|-------------------------|--------------------|-----------------|-----------------------|-----------------------|---------------------|-------------------------|-------------------------|-------------------------------|--|--|
| Province                                                       | Facilities<br>Reporting | Admissions to Date | Died to<br>Date | Discharged<br>to date | Currently<br>Admitted | Currently<br>in ICU | Currently<br>Ventilated | Currently<br>Oxygenated | Admissions in<br>Previous Day |  |  |
| Eastern Cape                                                   | 103                     | 31727              | 9460            | 20563                 | 79                    | 6                   | 2                       | 13                      | 3                             |  |  |
| Private                                                        | 18                      | 9497               | 2284            | 7134                  | 39                    | 6                   | 2                       | 2                       | 1                             |  |  |
| Public                                                         | 85                      | 22230              | 7176            | 13429                 | 40                    | 0                   | 0                       | 11                      | 2                             |  |  |
| Free State                                                     | 55                      | 15607              | 3050            | 10728                 | 480                   | 59                  | 46                      | 178                     | 38                            |  |  |
| Private                                                        | 20                      | 6930               | 1109            | 5465                  | 267                   | 58                  | 33                      | 47                      | 16                            |  |  |
| Public                                                         | 35                      | 8677               | 1941            | 5263                  | 213                   | 1                   | 13                      | 131                     | 22                            |  |  |
| Gauteng                                                        | 130                     | 68509              | 13406           | 52197                 | 1362                  | 323                 | 134                     | 191                     | 44                            |  |  |
| Private                                                        | 91                      | 37625              | 5883            | 30415                 | 1015                  | 305                 | 113                     | 72                      | 35                            |  |  |
| Public                                                         | 39                      | 30884              | 7523            | 21782                 | 347                   | 18                  | 21                      | 119                     | 9                             |  |  |
| KwaZulu-Natal                                                  | 116                     | 48933              | 10897           | 35305                 | 411                   | 66                  | 27                      | 79                      | 8                             |  |  |
| Private                                                        | 46                      | 27227              | 5078            | 21474                 | 328                   | 63                  | 20                      | 49                      | 5                             |  |  |
| Public                                                         | 70                      | 21706              | 5819            | 13831                 | 83                    | 3                   | 7                       | 30                      | 3                             |  |  |
| Limpopo                                                        | 48                      | 9498               | 2635            | 6493                  | 57                    | 3                   | 1                       | 17                      | 0                             |  |  |
| Private                                                        | 7                       | 4469               | 981             | 3384                  | 32                    | 2                   | 1                       | 3                       | 0                             |  |  |
| Public                                                         | 41                      | 5029               | 1654            | 3109                  | 25                    | 1                   | 0                       | 14                      | 0                             |  |  |
| Mpumalanga                                                     | 40                      | 10152              | 2445            | 7231                  | 169                   | 39                  | 26                      | 55                      | 8                             |  |  |
| Private                                                        | 9                       | 5254               | 748             | 4356                  | 94                    | 32                  | 17                      | 16                      | 7                             |  |  |
| Public                                                         | 31                      | 4898               | 1697            | 2875                  | 75                    | 7                   | 9                       | 39                      | 1                             |  |  |
| North West                                                     | 29                      | 14788              | 1885            | 11264                 | 373                   | 43                  | 26                      | 150                     | 31                            |  |  |
| Private                                                        | 12                      | 6137               | 755             | 4946                  | 156                   | 33                  | 18                      | 51                      | 13                            |  |  |
| Public                                                         | 17                      | 8651               | 1130            | 6318                  | 217                   | 10                  | 8                       | 99                      | 18                            |  |  |
| Northern Cape                                                  | 25                      | 4765               | 816             | 3417                  | 293                   | 34                  | 53                      | 117                     | 8                             |  |  |
| Private                                                        | 8                       | 2661               | 346             | 2082                  | 126                   | 25                  | 24                      | 7                       | 4                             |  |  |
| Public                                                         | 17                      | 2104               | 470             | 1335                  | 167                   | 9                   | 29                      | 110                     | 4                             |  |  |
| Western Cape                                                   | 101                     | 59551              | 10025           | 48085                 | 769                   | 108                 | 25                      | 33                      | 9                             |  |  |
| Private                                                        | 41                      | 20074              | 3280            | 16343                 | 340                   | 79                  | 25                      | 33                      | 6                             |  |  |
| Public                                                         | 60                      | 39477              | 6745            | 31742                 | 429                   | 29                  |                         |                         | 3                             |  |  |
| Total                                                          | 647                     | 263530             | 54619           | 195283                | 3993                  | 681                 | 340                     | 833                     | 149                           |  |  |

The data below refer to admitted patients with laboratory-confirmed COVID-19.

| Summary of reported COVID-19 admissions by province, by sector |                         |                       |                 |                       |                       |                     |                         |                         |                               |  |
|----------------------------------------------------------------|-------------------------|-----------------------|-----------------|-----------------------|-----------------------|---------------------|-------------------------|-------------------------|-------------------------------|--|
| Sector                                                         | Facilities<br>Reporting | Admissions<br>to Date | Died to<br>Date | Discharged<br>to date | Currently<br>Admitted | Currently<br>in ICU | Currently<br>Ventilated | Currently<br>Oxygenated | Admissions in<br>Previous Day |  |
| Private                                                        | 252                     | 119874                | 20464           | 95599                 | 2397                  | 603                 | 253                     | 280                     | 87                            |  |
| Public                                                         | 395                     | 143656                | 34155           | 99684                 | 1596                  | 78                  | 87                      | 553                     | 62                            |  |
| Total                                                          | 647                     | 263530                | 54619           | 195283                | 3993                  | 681                 | 340                     | 833                     | 149                           |  |