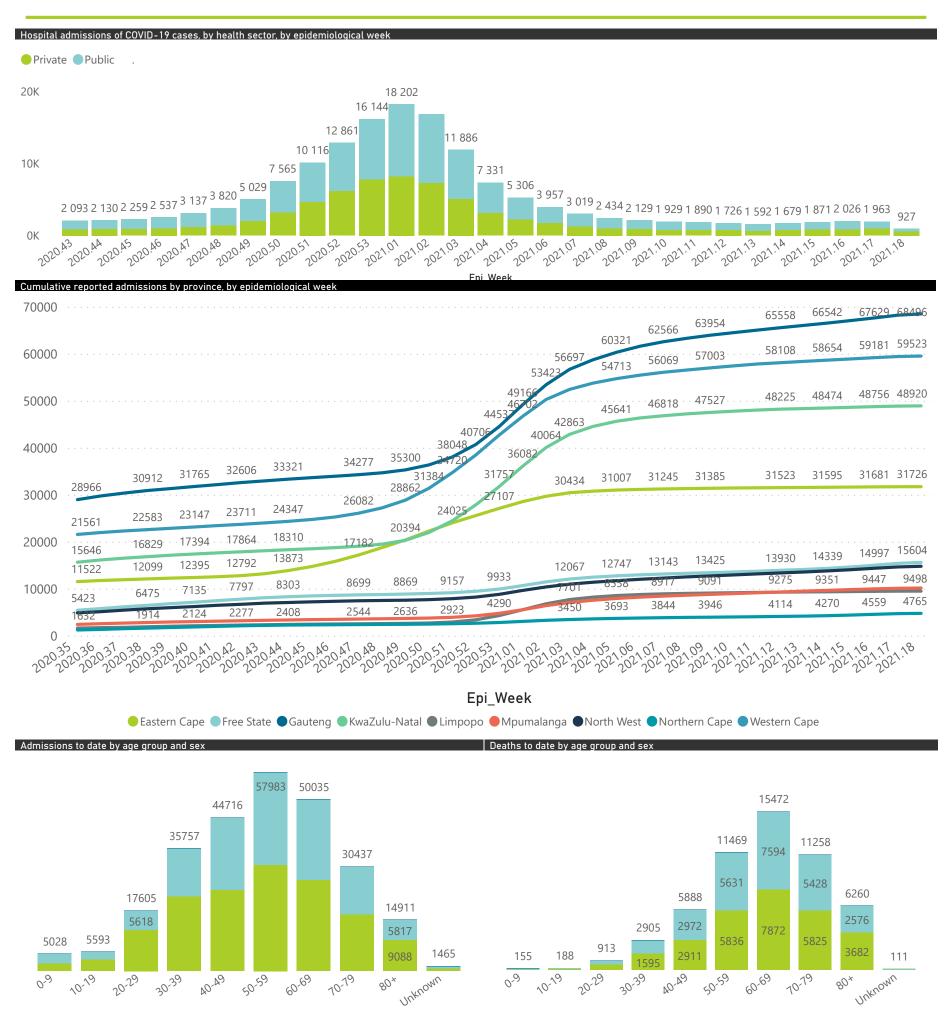

## NICD COVID-19 Surveillance in Selected Hospitals

National

The number of reported admissions may change day-to-day as enrolled facilities back-capture historical data. There are some discharges and deaths that are in the process of being updated in Gauteng hospitals which will change the outcomes. The data below refer to admitted patients with laboratory-confirmed COVID-19.

The data below refer to admitted patients with laboratory-confirmed COVID-19.

| Summary of reported COVID-19 admissions by province, by sector |                         |                    |                 |                       |                       |                     |                         |                         |                               |  |  |
|----------------------------------------------------------------|-------------------------|--------------------|-----------------|-----------------------|-----------------------|---------------------|-------------------------|-------------------------|-------------------------------|--|--|
| Province                                                       | Facilities<br>Reporting | Admissions to Date | Died to<br>Date | Discharged<br>to date | Currently<br>Admitted | Currently<br>in ICU | Currently<br>Ventilated | Currently<br>Oxygenated | Admissions in<br>Previous Day |  |  |
| Eastern Cape                                                   | 103                     | 31727              | 9460            | 20563                 | 79                    | 6                   | 2                       | 13                      | 3                             |  |  |
| Private                                                        | 18                      | 9497               | 2284            | 7134                  | 39                    | 6                   | 2                       | 2                       | 1                             |  |  |
| Public                                                         | 85                      | 22230              | 7176            | 13429                 | 40                    | 0                   | 0                       | 11                      | 2                             |  |  |
| Free State                                                     | 55                      | 15607              | 3050            | 10728                 | 480                   | 59                  | 46                      | 178                     | 38                            |  |  |
| Private                                                        | 20                      | 6930               | 1109            | 5465                  | 267                   | 58                  | 33                      | 47                      | 16                            |  |  |
| Public                                                         | 35                      | 8677               | 1941            | 5263                  | 213                   | 1                   | 13                      | 131                     | 22                            |  |  |
| Gauteng                                                        | 130                     | 68509              | 13406           | 52197                 | 1362                  | 323                 | 134                     | 191                     | 44                            |  |  |
| Private                                                        | 91                      | 37625              | 5883            | 30415                 | 1015                  | 305                 | 113                     | 72                      | 35                            |  |  |
| Public                                                         | 39                      | 30884              | 7523            | 21782                 | 347                   | 18                  | 21                      | 119                     | 9                             |  |  |
| KwaZulu-Natal                                                  | 116                     | 48933              | 10897           | 35305                 | 411                   | 66                  | 27                      | 79                      | 8                             |  |  |
| Private                                                        | 46                      | 27227              | 5078            | 21474                 | 328                   | 63                  | 20                      | 49                      | 5                             |  |  |
| Public                                                         | 70                      | 21706              | 5819            | 13831                 | 83                    | 3                   | 7                       | 30                      | 3                             |  |  |
| Limpopo                                                        | 48                      | 9498               | 2635            | 6493                  | 57                    | 3                   | 1                       | 17                      | 0                             |  |  |
| Private                                                        | 7                       | 4469               | 981             | 3384                  | 32                    | 2                   | 1                       | 3                       | 0                             |  |  |
| Public                                                         | 41                      | 5029               | 1654            | 3109                  | 25                    | 1                   | 0                       | 14                      | 0                             |  |  |
| Mpumalanga                                                     | 40                      | 10152              | 2445            | 7231                  | 169                   | 39                  | 26                      | 55                      | 8                             |  |  |
| Private                                                        | 9                       | 5254               | 748             | 4356                  | 94                    | 32                  | 17                      | 16                      | 7                             |  |  |
| Public                                                         | 31                      | 4898               | 1697            | 2875                  | 75                    | 7                   | 9                       | 39                      | 1                             |  |  |
| North West                                                     | 29                      | 14788              | 1885            | 11264                 | 373                   | 43                  | 26                      | 150                     | 31                            |  |  |
| Private                                                        | 12                      | 6137               | 755             | 4946                  | 156                   | 33                  | 18                      | 51                      | 13                            |  |  |
| Public                                                         | 17                      | 8651               | 1130            | 6318                  | 217                   | 10                  | 8                       | 99                      | 18                            |  |  |
| Northern Cape                                                  | 25                      | 4765               | 816             | 3417                  | 293                   | 34                  | 53                      | 117                     | 8                             |  |  |
| Private                                                        | 8                       | 2661               | 346             | 2082                  | 126                   | 25                  | 24                      | 7                       | 4                             |  |  |
| Public                                                         | 17                      | 2104               | 470             | 1335                  | 167                   | 9                   | 29                      | 110                     | 4                             |  |  |
| Western Cape                                                   | 101                     | 59551              | 10025           | 48085                 | 769                   | 108                 | 25                      | 33                      | 9                             |  |  |
| Private                                                        | 41                      | 20074              | 3280            | 16343                 | 340                   | 79                  | 25                      | 33                      | 6                             |  |  |
| Public                                                         | 60                      | 39477              | 6745            | 31742                 | 429                   | 29                  |                         |                         | 3                             |  |  |
| Total                                                          | 647                     | 263530             | 54619           | 195283                | 3993                  | 681                 | 340                     | 833                     | 149                           |  |  |