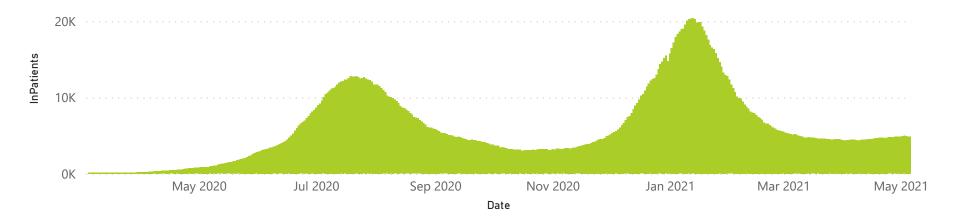

| 119874                | 20464           | 95599                 | 2397                  | 603                 | 253                     | 280                     | 87                            |  |
| Public                                                         | 395                     | 143656                | 34155           | 99684                 | 1596                  | 78                  | 87                      | 553                     | 62                            |  |
| Total                                                          | 647                     | 263530                | 54619           | 195283                | 3993                  | 681                 | 340                     | 833                     | 149                           |  |





# NICD COVID-19 Surveillance in Selected Hospitals

Private



The number of reported admissions may change day-to-day as enrolled facilities back-capture historical data. There are some discharges and deaths that are in the process of being updated in Gauteng hospitals which will change the outcomes. The data below refer to admitted patients with laboratory-confirmed COVID-19.







# NICD COVID-19 Surveillance in Selected Hospitals

Private



The number of reported admissions may change day-to-day as enrolled facilities back-capture historical data. The Western Cape government has been unable to provide daily data on patients who are on oxygen or ventilated. The data below refer to admitted patients with laboratory-confirmed COVID-19.



| Summary  | / of re  | norted | COVID_1 | 9 2