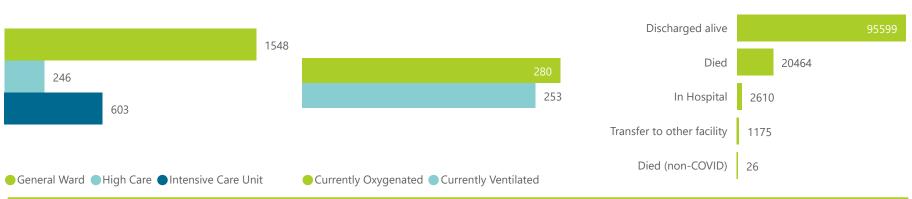

# NICD COVID-19 Surveillance in Selected Hospitals

Private

The number of reported admissions may change day-to-day as enrolled facilities back-capture historical data. There are some discharges and deaths that are in the process of being updated in Gauteng hospitals which will change the outcomes. The data below refer to admitted patients with laboratory-confirmed COVID-19.

# NICD COVID-19 Surveillance in Selected Hospitals

Private

The number of reported admissions may change day-to-day as enrolled facilities back-capture historical data. The Western Cape government has been unable to provide daily data on patients who are on oxygen or ventilated. The data below refer to admitted patients with laboratory-confirmed COVID-19.

| Summary  | / of re  | norted | COVID_1 | 9 2        | dmissions  | hν | nrovince |
|----------|----------|--------|---------|------------|------------|----|----------|
| Janinian | , ,,,,,, | porteu | COVID-I | <i>,</i> u | ullissions |    | PIOVINCE |

| Province      | Facilities<br>Reporting | Admissions<br>to Date | Died to<br>Date | Discharged<br>to date | Currently<br>Admitted | Currently<br>in ICU | Currently<br>Ventilated | Currently<br>Oxygenated | Admissions in<br>Previous Day |
|---------------|-------------------------|-----------------------|-----------------|-----------------------|-----------------------|---------------------|-------------------------|-------------------------|-------------------------------|
| Eastern Cape  | 18                      | 9497                  | 2284            | 7134                  | 39                    | 6                   | 2                       | 2                       | 1                             |
| Free State    | 20                      | 6930                  | 1109            | 5465                  | 267                   | 58                  | 33                      | 47                      | 16                            |
| Gauteng       | 91                      | 37625                 | 5883            | 30415                 | 1015                  | 305                 | 113                     | 72                      | 35                            |
| KwaZulu-Natal | 46                      | 27227                 | 5078            | 21474                 | 328                   | 63                  | 20                      | 49                      | 5                             |
| Limpopo       | 7                       | 4469                  | 981             | 3384                  | 32                    | 2                   | 1                       | 3                       | 0                             |
| Mpumalanga    | 9                       | 5254                  | 748             | 4356                  | 94                    | 32                  | 17                      | 16                      | 7                             |
| North West    | 12                      | 6137                  | 755             | 4946                  | 156                   | 33                  | 18                      | 51                      | 13                            |
| Northern Cape | 8                       | 2661                  | 346             | 2082                  | 126                   | 25                  | 24                      | 7                       | 4                             |
| Western Cape  | 41                      | 20074                 | 3280            | 16343                 | 340                   | 79                  | 25                      | 33                      | 6                             |
| Total         | 252                     | 119874                | 20464           | 95599                 | 2397                  | 603                 | 253                     | 280                     | 87                            |

Summary of reported COVID-19 admissions by hospital group

| Sammary of reported COVID 17 | ,                            | поорнат д. оср        |                 |                       |                       |                     |                         |                         |                               |
|------------------------------|------------------------------|-----------------------|-----------------|-----------------------|-----------------------|---------------------|-------------------------|-------------------------|-------------------------------|
| Hospital_Group               | Facilities<br>Reporting<br>▼ | Admissions<br>to Date | Died to<br>Date | Discharged<br>to date | Currently<br>Admitted | Currently<br>in ICU | Currently<br>Ventilated | Currently<br>Oxygenated | Admissions in<br>Previous Day |
| NHN                          | 69                           | 14050                 | 2121            | 10897                 | 189                   | 22                  | 17                      | 119                     | 8                             |
| Netcare                      | 59                           | 32847                 | 6532            | 25473                 | 655                   | 210                 | 51                      | 10                      | 31                            |
| Life Healthcare              | 50                           | 26875                 | 4497            | 22019                 | 325                   | 99                  | 27                      | 28                      | 31                            |
| Mediclinic                   | 48                           | 31234                 | 5230            | 25326                 | 568                   | 152                 | 101                     | 41                      | 8                             |
| Lenmed                       | 10                           | 6511                  | 793             | 5280                  | 286                   | 52                  | 18                      | 34                      | 6                             |
| Clinix                       | 6                            | 1489                  | 178             | 1116                  | 160                   | 38                  | 27                      | 11                      | 0                             |
| JMH                          | 5                            | 1856                  | 326             | 1467                  | 34                    | 0                   | 0                       | 8                       | 0                             |
| Melomed                      | 5                            | 5012                  | 787             | 4021                  | 180                   | 30                  | 12                      | 29                      | 3                             |
| Total                        | 252                          | 119874                | 20464           | 95599                 | 2397                  | 603                 | 253                     | 280                     | 87                            |