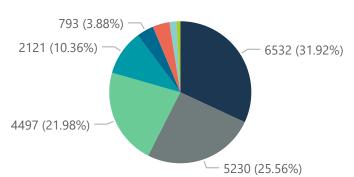

Summary of reported COVID-19 admissions by hospital group

| Sammary of reported COVID 17 | ,                            | поорнат д. оср        |                 |                       |                       |                     |                         |                         |                               |
|------------------------------|------------------------------|-----------------------|-----------------|-----------------------|-----------------------|---------------------|-------------------------|-------------------------|-------------------------------|
| Hospital_Group               | Facilities<br>Reporting<br>▼ | Admissions<br>to Date | Died to<br>Date | Discharged<br>to date | Currently<br>Admitted | Currently<br>in ICU | Currently<br>Ventilated | Currently<br>Oxygenated | Admissions in<br>Previous Day |
| NHN                          | 69                           | 14050                 | 2121            | 10897                 | 189                   | 22                  | 17                      | 119                     | 8                             |
| Netcare                      | 59                           | 32847                 | 6532            | 25473                 | 655                   | 210                 | 51                      | 10                      | 31                            |
| Life Healthcare              | 50                           | 26875                 | 4497            | 22019                 | 325                   | 99                  | 27                      | 28                      | 31                            |
| Mediclinic                   | 48                           | 31234                 | 5230            | 25326                 | 568                   | 152                 | 101                     | 41                      | 8                             |
| Lenmed                       | 10                           | 6511                  | 793             | 5280                  | 286                   | 52                  | 18                      | 34                      | 6                             |
| Clinix                       | 6                            | 1489                  | 178             | 1116                  | 160                   | 38                  | 27                      | 11                      | 0                             |
| JMH                          | 5                            | 1856                  | 326             | 1467                  | 34                    | 0                   | 0                       | 8                       | 0                             |
| Melomed                      | 5                            | 5012                  | 787             | 4021                  | 180                   | 30                  | 12                      | 29                      | 3                             |
| Total                        | 252                          | 119874                | 20464           | 95599                 | 2397                  | 603                 | 253                     | 280                     | 87                            |

#### Deaths by hospital group Admissions by hospital group