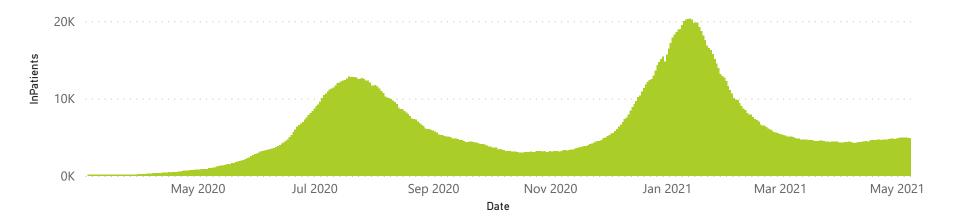

| 120214                | 20502           | 95866                 | 2431                  | 617                 | 273                     | 252                     | 67                            |
| Public                                                         | 395                     | 143788                | 34212           | 99788                 | 1649                  | 81                  | 88                      | 586                     | 36                            |
| Total                                                          | 647                     | 264002                | 54714           | 195654                | 4080                  | 698                 | 361                     | 838                     | 103                           |





## NICD COVID-19 Surveillance in Selected Hospitals

Private



617

■ General Ward ■ High Care ■ Intensive Care Unit

The number of reported admissions may change day-to-day as enrolled facilities back-capture historical data. There are some discharges and deaths that are in the process of being updated in Gauteng hospitals which will change the outcomes. The data below refer to admitted patients with laboratory-confirmed COVID-19.





Currently OxygenatedCurrently Ventilated

Transfer to other facility

Died (non-COVID)

1178

## NICD COVID-19 Surveillance in Selected Hospitals

Private



The number of reported admissions may change day-to-day as enrolled facilities back-capture historical data. The Western Cape government has been unable to provide daily data on patients who are on