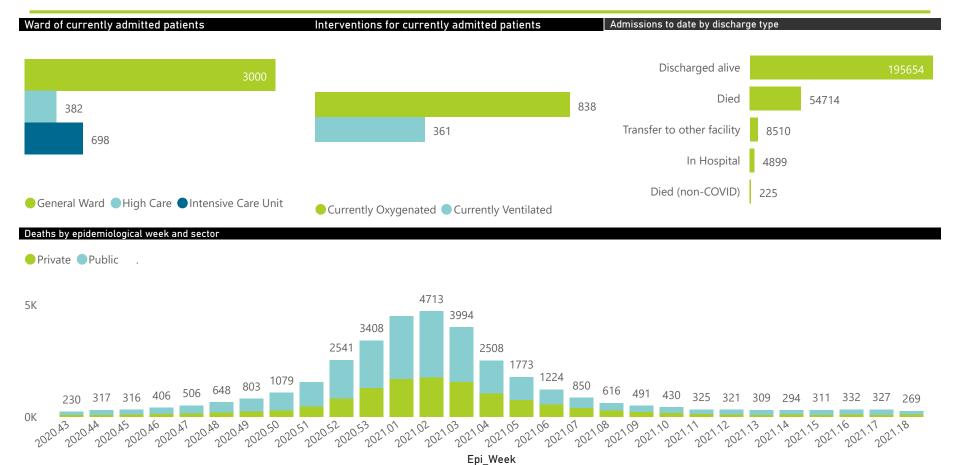

The data below refer to admitted patients with laboratory-confirmed COVID-19.

| Province      | Facilities<br>Reporting | Admissions to Date | Died to<br>Date | Discharged<br>to date | Currently<br>Admitted | Currently<br>in ICU | Currently<br>Ventilated | Currently<br>Oxygenated | Admissions in<br>Previous Day |
|---------------|-------------------------|--------------------|-----------------|-----------------------|-----------------------|---------------------|-------------------------|-------------------------|-------------------------------|
| Eastern Cape  | 103                     | 31738              | 9461            | 20571                 | 85                    | 7                   | 3                       | 13                      | 8                             |
| Private       | 18                      | 9503               | 2284            | 7140                  | 40                    | 7                   | 3                       | 1                       | 2                             |
| Public        | 85                      | 22235              | 7177            | 13431                 | 45                    | 0                   | 0                       | 12                      | 6                             |
| Free State    | 55                      | 15636              | 3084            | 10786                 | 502                   | 56                  | 47                      | 184                     | 27                            |
| Private       | 20                      | 7008               | 1120            | 5522                  | 276                   | 56                  | 37                      | 45                      | 13                            |
| Public        | 35                      | 8628               | 1964            | 5264                  | 226                   | 0                   | 10                      | 139                     | 14                            |
| Gauteng       | 130                     | 68751              | 13457           | 52324                 | 1419                  | 340                 | 139                     | 197                     | 37                            |
| Private       | 91                      | 37764              | 5897            | 30504                 | 1051                  | 321                 | 119                     | 67                      | 33                            |
| Public        | 39                      | 30987              | 7560            | 21820                 | 368                   | 19                  | 20                      | 130                     | 4                             |
| KwaZulu-Natal | 116                     | 48949              | 10900           | 35320                 | 412                   | 63                  | 28                      | 78                      | 2                             |
| Private       | 46                      | 27237              | 5080            | 21486                 | 324                   | 59                  | 20                      | 48                      | 0                             |
| Public        | 70                      | 21712              | 5820            | 13834                 | 88                    | 4                   | 8                       | 30                      | 2                             |
| Limpopo       | 48                      | 9496               | 2634            | 6500                  | 53                    | 5                   | 3                       | 14                      | 4                             |
| Private       | 7                       | 4477               | 981             | 3390                  | 34                    | 4                   | 3                       | 3                       | 3                             |
| Public        | 41                      | 5019               | 1653            | 3110                  | 19                    | 1                   | 0                       | 11                      | 1                             |
| Mpumalanga    | 40                      | 10204              | 2456            | 7262                  | 178                   | 40                  | 27                      | 53                      | 4                             |
| Private       | 9                       | 5280               | 751             | 4374                  | 99                    | 34                  | 17                      | 8                       | 2                             |
| Public        | 31                      | 4924               | 1705            | 2888                  | 79                    | 6                   | 10                      | 45                      | 2                             |
| North West    | 29                      | 14865              | 1889            | 11314                 | 383                   | 48                  | 30                      | 145                     | 8                             |
| Private       | 12                      | 6170               | 757             | 4973                  | 157                   | 33                  | 19                      | 40                      | 2                             |
| Public        | 17                      | 8695               | 1132            | 6341                  | 226                   | 15                  | 11                      | 105                     | 6                             |
| Northern Cape | 25                      | 4788               | 820             | 3441                  | 290                   | 36                  | 56                      | 124                     | 5                             |
| Private       | 8                       | 2680               | 350             | 2106                  | 119                   | 27                  | 27                      | 10                      | 4                             |
| Public        | 17                      | 2108               | 470             | 1335                  | 171                   | 9                   | 29                      | 114                     | 1                             |
| Western Cape  | 101                     | 59575              | 10013           | 48136                 | 758                   | 103                 | 28                      | 30                      | 8                             |
| Private       | 41                      | 20095              | 3282            | 16371                 | 331                   | 76                  | 28                      | 30                      | 8                             |
| Public        | 60                      | 39480              | 6731            | 31765                 | 427                   | 27                  |                         |                         | 0                             |
| Total         | 647                     | 264002             | 54714           | 195654                | 4080                  | 698                 | 361                     | 838                     | 103                           |

The data below refer to admitted patients with laboratory-confirmed COVID-19.

| Summary of reported COVID-19 admissions by province, by sector |                         |                       |                 |                       |                       |                     |                         |                         |                               |
|----------------------------------------------------------------|-------------------------|-----------------------|-----------------|-----------------------|-----------------------|---------------------|-------------------------|-------------------------|-------------------------------|
| Sector                                                         | Facilities<br>Reporting | Admissions<br>to Date | Died to<br>Date | Discharged<br>to date | Currently<br>Admitted | Currently<br>in ICU | Currently<br>Ventilated | Currently<br>Oxygenated | Admissions in<br>Previous Day |
| Private                                                        | 252                     | 120214                | 20502           | 95866                 | 2431                  | 617                 | 273                     | 252                     | 67                            |
| Public                                                         | 395                     | 143788                | 34212           | 99788                 | 1649                  | 81                  | 88                      | 586                     | 36                            |
| Total                                                          | 647                     | 264002                | 54714           | 195654                | 4080                  | 698                 | 361                     | 838                     | 103                           |