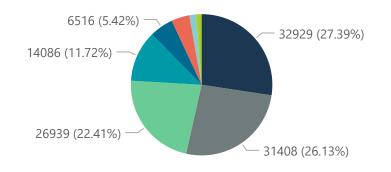

The data below refer to admitted patients with laboratory-confirmed COVID-19.

| Summary of reported COVID-19 admissions by province, by sector |                         |                       |                 |                       |                       |                     |                         |                         |                               |
|----------------------------------------------------------------|-------------------------|-----------------------|-----------------|-----------------------|-----------------------|---------------------|-------------------------|-------------------------|-------------------------------|
| Sector                                                         | Facilities<br>Reporting | Admissions<br>to Date | Died to<br>Date | Discharged<br>to date | Currently<br>Admitted | Currently<br>in ICU | Currently<br>Ventilated | Currently<br>Oxygenated | Admissions in<br>Previous Day |
| Private                                                        | 252                     | 120214                | 20502           | 95866                 | 2431                  | 617                 | 273                     | 252                     | 67                            |
| Public                                                         | 395                     | 143788                | 34212           | 99788                 | 1649                  | 81                  | 88                      | 586                     | 36                            |
| Total                                                          | 647                     | 264002                | 54714           | 195654                | 4080                  | 698                 | 361                     | 838                     | 103                           |