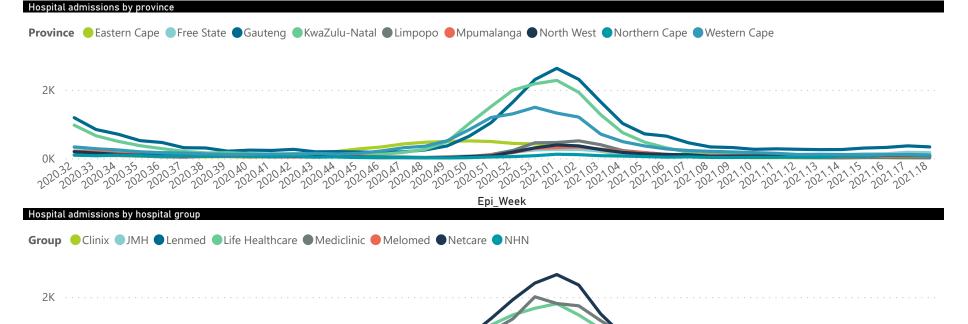

## NICD COVID-19 Surveillance in Selected Hospitals

National

The number of reported admissions may change day-to-day as enrolled facilities back-capture historical data. There are some discharges and deaths that are in the process of being updated in Gauteng hospitals which will change the outcomes. The data below refer to admitted patients with laboratory-confirmed COVID-19.

NATIONAL INSTITUTE FOR COMMUNICABLE DISEASES

● Female ■ Male ■ Unknown

The number of reported admissions may change day-to-day as enrolled facilities back-capture historical data. The Western Cape government has been unable to provide daily data on patients who are on oxygen or ventilated.

The data below refer to admitted patients with laboratory-confirmed COVID-19.

| Province      | Facilities<br>Reporting | Admissions to Date | Died to<br>Date | Discharged<br>to date | Currently<br>Admitted | Currently<br>in ICU | Currently<br>Ventilated | Currently<br>Oxygenated | Admissions in<br>Previous Day |
|---------------|-------------------------|--------------------|-----------------|-----------------------|-----------------------|---------------------|-------------------------|-------------------------|-------------------------------|
| Eastern Cape  | 103                     | 31738              | 9461            | 20571                 | 85                    | 7                   | 3                       | 13                      | 8                             |
| Private       | 18                      | 9503               | 2284            | 7140                  | 40                    | 7                   | 3                       | 1                       | 2                             |
| Public        | 85                      | 22235              | 7177            | 13431                 | 45                    | 0                   | 0                       | 12                      | 6                             |
| Free State    | 55                      | 15636              | 3084            | 10786                 | 502                   | 56                  | 47                      | 184                     | 27                            |
| Private       | 20                      | 7008               | 1120            | 5522                  | 276                   | 56                  | 37                      | 45                      | 13                            |
| Public        | 35                      | 8628               | 1964            | 5264                  | 226                   | 0                   | 10                      | 139                     | 14                            |
| Gauteng       | 130                     | 68751              | 13457           | 52324                 | 1419                  | 340                 | 139                     | 197                     | 37                            |
| Private       | 91                      | 37764              | 5897            | 30504                 | 1051                  | 321                 | 119                     | 67                      | 33                            |
| Public        | 39                      | 30987              | 7560            | 21820                 | 368                   | 19                  | 20                      | 130                     | 4                             |
| KwaZulu-Natal | 116                     | 48949              | 10900           | 35320                 | 412                   | 63                  | 28                      | 78                      | 2                             |
| Private       | 46                      | 27237              | 5080            | 21486                 | 324                   | 59                  | 20                      | 48                      | 0                             |
| Public        | 70                      | 21712              | 5820            | 13834                 | 88                    | 4                   | 8                       | 30                      | 2                             |
| Limpopo       | 48                      | 9496               | 2634            | 6500                  | 53                    | 5                   | 3                       | 14                      | 4                             |
| Private       | 7                       | 4477               | 981             | 3390                  | 34                    | 4                   | 3                       | 3                       | 3                             |
| Public        | 41                      | 5019               | 1653            | 3110                  | 19                    | 1                   | 0                       | 11                      | 1                             |
| Mpumalanga    | 40                      | 10204              | 2456            | 7262                  | 178                   | 40                  | 27                      | 53                      | 4                             |
| Private       | 9                       | 5280               | 751             | 4374                  | 99                    | 34                  | 17                      | 8                       | 2                             |
| Public        | 31                      | 4924               | 1705            | 2888                  | 79                    | 6                   | 10                      | 45                      | 2                             |
| North West    | 29                      | 14865              | 1889            | 11314                 | 383                   | 48                  | 30                      | 145                     | 8                             |
| Private       | 12                      | 6170               | 757             | 4973                  | 157                   | 33                  | 19                      | 40                      | 2                             |
| Public        | 17                      | 8695               | 1132            | 6341                  | 226                   | 15                  | 11                      | 105                     | 6                             |
| Northern Cape | 25                      | 4788               | 820             | 3441                  | 290                   | 36                  | 56                      | 124                     | 5                             |
| Private       | 8                       | 2680               | 350             | 2106                  | 119                   | 27                  | 27                      | 10                      | 4                             |
| Public        | 17                      | 2108               | 470             | 1335                  | 171                   | 9                   | 29                      | 114                     | 1                             |
| Western Cape  | 101                     | 59575              | 10013           | 48136                 | 758                   | 103                 | 28                      | 30                      | 8                             |
| Private       | 41                      | 20095              | 3282            | 16371                 | 331                   | 76                  | 28                      | 30                      | 8                             |
| Public        | 60                      | 39480              | 6731            | 31765                 | 427                   | 27                  |                         |                         | 0                             |
| Total         | 647                     | 264002             | 54714           | 195654                | 4080                  | 698                 | 361                     | 838                     | 103                           |