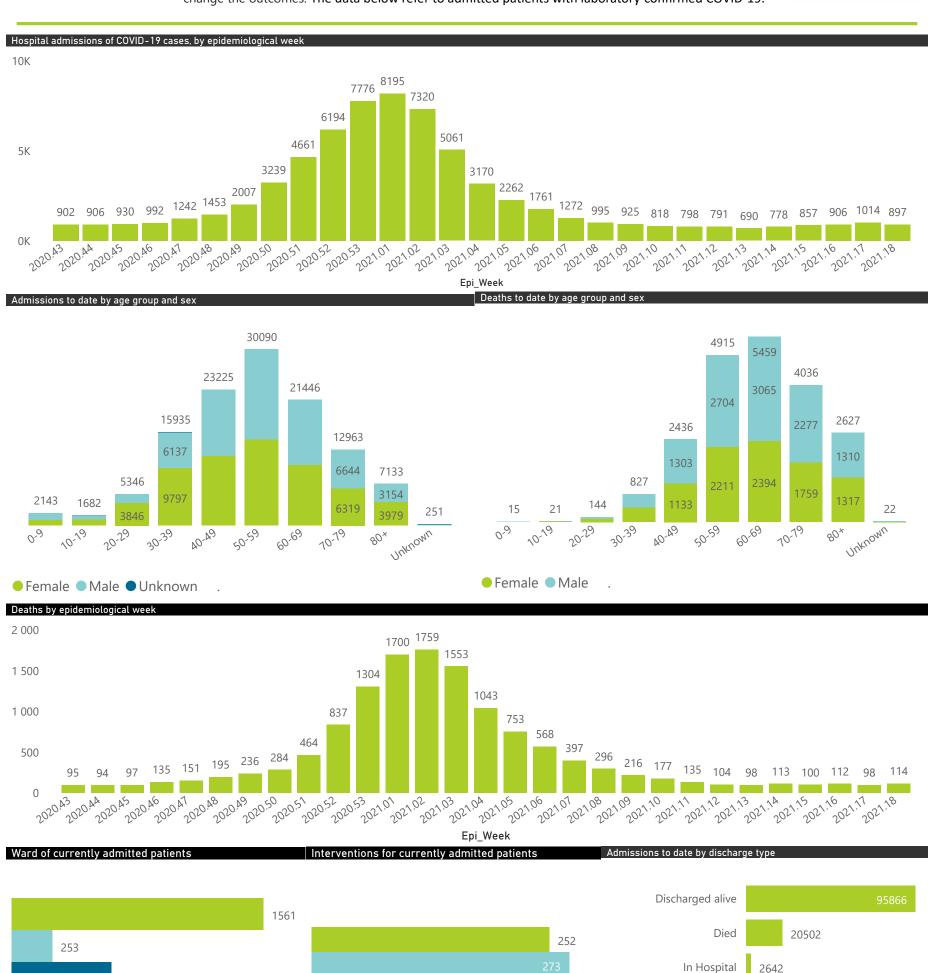

## NICD COVID-19 Surveillance in Selected Hospitals

National

The number of reported admissions may change day-to-day as enrolled facilities back-capture historical data. There are some discharges and deaths that are in the process of being updated in Gauteng hospitals which will change the outcomes. The data below refer to admitted patients with laboratory-confirmed COVID-19.

NATIONAL INSTITUTE FOR COMMUNICABLE DISEASES

● Female ■ Male ■ Unknown

The number of reported admissions may change day-to-day as enrolled facilities back-capture historical data. The Western Cape government has been unable to provide daily data on patients who are on oxygen or ventilated.