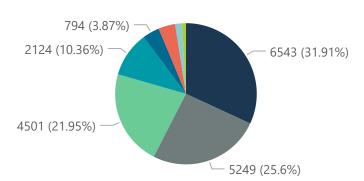

The data below refer to admitted patients with laboratory-confirmed COVID-19.

NATIONAL INSTITUTE FOR COMMUNICABLE DISEASES

| Summary of reported COVID-19 admissions by province |                         |                       |                 |                       |                       |                     |                         |                         |                            |
|-----------------------------------------------------|-------------------------|-----------------------|-----------------|-----------------------|-----------------------|---------------------|-------------------------|-------------------------|----------------------------|
| Province                                            | Facilities<br>Reporting | Admissions<br>to Date | Died to<br>Date | Discharged<br>to date | Currently<br>Admitted | Currently<br>in ICU | Currently<br>Ventilated | Currently<br>Oxygenated | Admissions in Previous Day |
| Eastern Cape                                        | 18                      | 9503                  | 2284            | 7140                  | 40                    | 7                   | 3                       | 1                       | 2                          |
| Free State                                          | 20                      | 7008                  | 1120            | 5522                  | 276                   | 56                  | 37                      | 45                      | 13                         |
| Gauteng                                             | 91                      | 37764                 | 5897            | 30504                 | 1051                  | 321                 | 119                     | 67                      | 33                         |
| KwaZulu-Natal                                       | 46                      | 27237                 | 5080            | 21486                 | 324                   | 59                  | 20                      | 48                      | 0                          |
| Limpopo                                             | 7                       | 4477                  | 981             | 3390                  | 34                    | 4                   | 3                       | 3                       | 3                          |
| Mpumalanga                                          | 9                       | 5280                  | 751             | 4374                  | 99                    | 34                  | 17                      | 8                       | 2                          |
| North West                                          | 12                      | 6170                  | 757             | 4973                  | 157                   | 33                  | 19                      | 40                      | 2                          |
| Northern Cape                                       | 8                       | 2680                  | 350             | 2106                  | 119                   | 27                  | 27                      | 10                      | 4                          |
| Total                                               | 252                     | 120214                | 20502           | 95866                 | 2431                  | 617                 | 273                     | 252                     | 67 <sup>∨</sup>            |