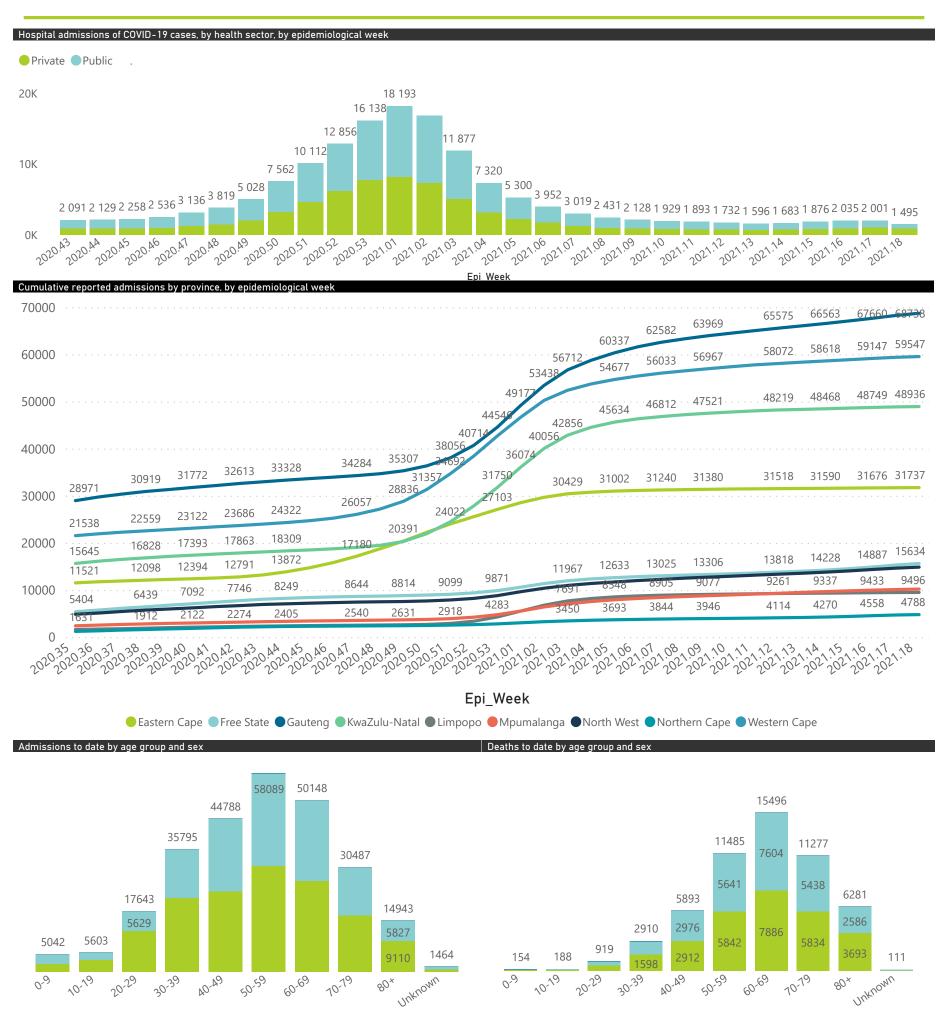

## NICD COVID-19 Surveillance in Selected Hospitals

National

The number of reported admissions may change day-to-day as enrolled facilities back-capture historical data. There are some discharges and deaths that are in the process of being updated in Gauteng hospitals which will change the outcomes. The data below refer to admitted patients with laboratory-confirmed COVID-19.