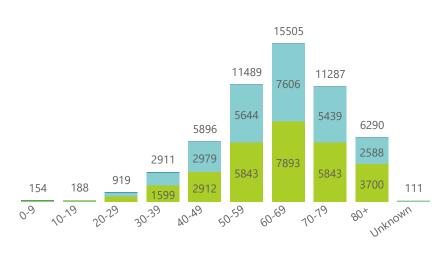

### Hospital admissions of COVID-19 cases, by health sector, by epidemiological week

Deaths to date by age group and sex

Admissions to date by age group and sex

Female Male Unknown

| Province      | Facilities<br>Reporting | Admissions to Date | Died to<br>Date | Discharged<br>to date | Currently<br>Admitted | Currently<br>in ICU | Currently<br>Ventilated | Currently<br>Oxygenated | Admissions in<br>Previous Day |
|---------------|-------------------------|--------------------|-----------------|-----------------------|-----------------------|---------------------|-------------------------|-------------------------|-------------------------------|
| Eastern Cape  | 103                     | 31738              | 9462            | 20571                 | 84                    | 6                   | 2                       | 13                      | 0                             |
| Private       | 18                      | 9503               | 2285            | 7140                  | 39                    | 6                   | 2                       | 1                       | 0                             |
| Public        | 85                      | 22235              | 7177            | 13431                 | 45                    | 0                   | 0                       | 12                      | 0                             |
| Free State    | 55                      | 15664              | 3090            | 10802                 | 503                   | 57                  | 53                      | 167                     | 20                            |
| Private       | 20                      | 7019               | 1124            | 5531                  | 273                   | 57                  | 35                      | 30                      | 9                             |
| Public        | 35                      | 8645               | 1966            | 5271                  | 230                   | 0                   | 18                      | 137                     | 11                            |
| Gauteng       | 130                     | 68784              | 13468           | 52353                 | 1411                  | 329                 | 135                     | 188                     | 22                            |
| Private       | 91                      | 37794              | 5906            | 30534                 | 1041                  | 310                 | 115                     | 59                      | 21                            |
| Public        | 39                      | 30990              | 7562            | 21819                 | 370                   | 19                  | 20                      | 129                     | 1                             |
| KwaZulu-Natal | 116                     | 48950              | 10900           | 35323                 | 410                   | 65                  | 28                      | 77                      | 1                             |
| Private       | 46                      | 27238              | 5080            | 21489                 | 322                   | 61                  | 20                      | 47                      | 1                             |
| Public        | 70                      | 21712              | 5820            | 13834                 | 88                    | 4                   | 8                       | 30                      | 0                             |
| Limpopo       | 48                      | 9496               | 2634            | 6504                  | 49                    | 5                   | 3                       | 13                      | 0                             |
| Private       | 7                       | 4477               | 981             | 3392                  | 32                    | 4                   | 3                       | 3                       | 0                             |
| Public        | 41                      | 5019               | 1653            | 3112                  | 17                    | 1                   | 0                       | 10                      | 0                             |
| Mpumalanga    | 40                      | 10205              | 2456            | 7269                  | 172                   | 40                  | 26                      | 49                      | 1                             |
| Private       | 9                       | 5281               | 751             | 4381                  | 93                    | 34                  | 16                      | 4                       | 1                             |
| Public        | 31                      | 4924               | 1705            | 2888                  | 79                    | 6                   | 10                      | 45                      | 0                             |
| North West    | 29                      | 14880              | 1893            | 11325                 | 381                   | 49                  | 32                      | 147                     | 8                             |
| Private       | 12                      | 6184               | 759             | 4984                  | 156                   | 34                  | 21                      | 43                      | 7                             |
| Public        | 17                      | 8696               | 1134            | 6341                  | 225                   | 15                  | 11                      | 104                     | 1                             |
| Northern Cape | 25                      | 4800               | 826             | 3457                  | 279                   | 43                  | 53                      | 128                     | 0                             |
| Private       | 8                       | 2692               | 355             | 2122                  | 109                   | 34                  | 25                      | 14                      | 0                             |
| Public        | 17                      | 2108               | 471             | 1335                  | 170                   | 9                   | 28                      | 114                     | 0                             |
| Western Cape  | 101                     | 59620              | 10021           | 48169                 | 763                   | 102                 | 25                      | 29                      | 1                             |
| Private       | 41                      | 20097              | 3284            | 16378                 | 323                   | 74                  | 25                      | 29                      | 1                             |
| Public        | 60                      | 39523              | 6737            | 31791                 | 440                   | 28                  |                         |                         | 0                             |
| Total         | 647                     | 264137             | 54750           | 195773                | 4052                  | 696                 | 357                     | 811                     | 53                            |