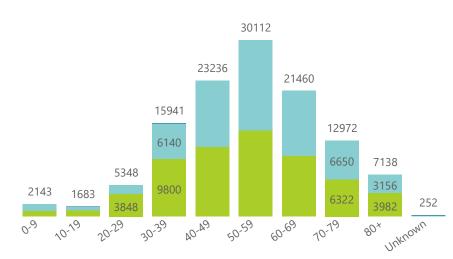

### Hospital admissions of COVID-19 cases, by health sector, by epidemiological week

Deaths to date by age group and sex

Admissions to date by age group and sex

Female Male Unknown

| Province      | Facilities<br>Reporting | Admissions to Date | Died to<br>Date | Discharged<br>to date | Currently<br>Admitted | Currently<br>in ICU | Currently<br>Ventilated | Currently<br>Oxygenated | Admissions in<br>Previous Day |
|---------------|-------------------------|--------------------|-----------------|-----------------------|-----------------------|---------------------|-------------------------|-------------------------|-------------------------------|
| Eastern Cape  | 103                     | 31738              | 9462            | 20571                 | 84                    | 6                   | 2                       | 13                      | 0                             |
| Private       | 18                      | 9503               | 2285            | 7140                  | 39                    | 6                   | 2                       | 1                       | 0                             |
| Public        | 85                      | 22235              | 7177            | 13431                 | 45                    | 0                   | 0                       | 12                      | 0                             |
| Free State    | 55                      | 15664              | 3090            | 10802                 | 503                   | 57                  | 53                      | 167                     | 20                            |
| Private       | 20                      | 7019               | 1124            | 5531                  | 273                   | 57                  | 35                      | 30                      | 9                             |
| Public        | 35                      | 8645               | 1966            | 5271                  | 230                   | 0                   | 18                      | 137                     | 11                            |
| Gauteng       | 130                     | 68784              | 13468           | 52353                 | 1411                  | 329                 | 135                     | 188                     | 22                            |
| Private       | 91                      | 37794              | 5906            | 30534                 | 1041                  | 310                 | 115                     | 59                      | 21                            |
| Public        | 39                      | 30990              | 7562            | 21819                 | 370                   | 19                  | 20                      | 129                     | 1                             |
| KwaZulu-Natal | 116                     | 48950              | 10900           | 35323                 | 410                   | 65                  | 28                      | 77                      | 1                             |
| Private       | 46                      | 27238              | 5080            | 21489                 | 322                   | 61                  | 20                      | 47                      | 1                             |
| Public        | 70                      | 21712              | 5820            | 13834                 | 88                    | 4                   | 8                       | 30                      | 0                             |
| Limpopo       | 48                      | 9496               | 2634            | 6504                  | 49                    | 5                   | 3                       | 13                      | 0                             |
| Private       | 7                       | 4477               | 981             | 3392                  | 32                    | 4                   | 3                       | 3                       | 0                             |
| Public        | 41                      | 5019               | 1653            | 3112                  | 17                    | 1                   | 0                       | 10                      | 0                             |
| Mpumalanga    | 40                      | 10205              | 2456            | 7269                  | 172                   | 40                  | 26                      | 49                      | 1                             |
| Private       | 9                       | 5281               | 751             | 4381                  | 93                    | 34                  | 16                      | 4                       | 1                             |
| Public        | 31                      | 4924               | 1705            | 2888                  | 79                    | 6                   | 10                      | 45                      | 0                             |
| North West    | 29                      | 14880              | 1893            | 11325                 | 381                   | 49                  | 32                      | 147                     | 8                             |
| Private       | 12                      | 6184               | 759             | 4984                  | 156                   | 34                  | 21                      | 43                      | 7                             |
| Public        | 17                      | 8696               | 1134            | 6341                  | 225                   | 15                  | 11                      | 104                     | 1                             |
| Northern Cape | 25                      | 4800               | 826             | 3457                  | 279                   | 43                  | 53                      | 128                     | 0                             |
| Private       | 8                       | 2692               | 355             | 2122                  | 109                   | 34                  | 25                      | 14                      | 0                             |
| Public        | 17                      | 2108               | 471             | 1335                  | 170                   | 9                   | 28                      | 114                     | 0                             |
| Western Cape  | 101                     | 59620              | 10021           | 48169                 | 763                   | 102                 | 25                      | 29                      | 1                             |
| Private       | 41                      | 20097              | 3284            | 16378                 | 323                   | 74                  | 25                      | 29                      | 1                             |
| Public        | 60                      | 39523              | 6737            | 31791                 | 440                   | 28                  |                         |                         | 0                             |
| Total         | 647                     | 264137             | 54750           | 195773                | 4052                  | 696                 | 357                     | 811                     | 53                            |