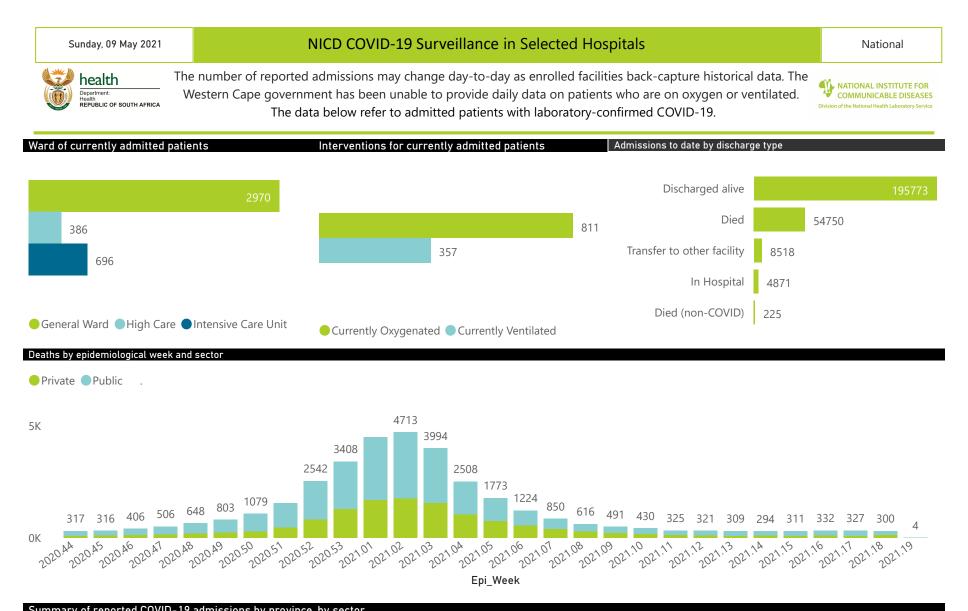

# NICD COVID-19 Surveillance in Selected Hospitals

National

health BLIC OF SOUTH AFRICA

The number of reported admissions may change day-to-day as enrolled facilities back-capture historical data. There are some discharges and deaths that are in the process of being updated in Gauteng hospitals which will change the outcomes. The data below refer to admitted patients with laboratory-confirmed COVID-19.

COMMUNICABLE DISEASES

### Hospital admissions of COVID-19 cases, by health sector, by epidemiological week

Deaths to date by age group and sex

Admissions to date by age group and sex

Female Male Unknown

| Province      | Facilities<br>Reporting | Admissions to Date | Died to<br>Date | Discharged<br>to date | Currently<br>Admitted | Currently<br>in ICU | Currently<br>Ventilated | Currently<br>Oxygenated | Admissions in<br>Previous Day |
|---------------|-------------------------|--------------------|-----------------|-----------------------|-----------------------|---------------------|-------------------------|-------------------------|-------------------------------|
| Eastern Cape  | 103                     | 31738              | 9462            | 20571                 | 84                    | 6                   | 2                       | 13                      | 0                             |
| Private       | 18                      | 9503               | 2285            | 7140                  | 39                    | 6                   | 2                       | 1                       | 0                             |
| Public        | 85                      | 22235              | 7177            | 13431                 | 45                    | 0                   | 0                       | 12                      | 0                             |
| Free State    | 55                      | 15664              | 3090            | 10802                 | 503                   | 57                  | 53                      | 167                     | 20                            |
| Private       | 20                      | 7019               | 1124            | 5531                  | 273                   | 57                  | 35                      | 30                      | 9                             |
| Public        | 35                      | 8645               | 1966            | 5271                  | 230                   | 0                   | 18                      | 137                     | 11                            |
| Gauteng       | 130                     | 68784              | 13468           | 52353                 | 1411                  | 329                 | 135                     | 188                     | 22                            |
| Private       | 91                      | 37794              | 5906            | 30534                 | 1041                  | 310                 | 115                     | 59                      | 21                            |
| Public        | 39                      | 30990              | 7562            | 21819                 | 370                   | 19                  | 20                      | 129                     | 1                             |
| KwaZulu-Natal | 116                     | 48950              | 10900           | 35323                 | 410                   | 65                  | 28                      | 77                      | 1                             |
| Private       | 46                      | 27238              | 5080            | 21489                 | 322                   | 61                  | 20                      | 47                      | 1                             |
| Public        | 70                      | 21712              | 5820            | 13834                 | 88                    | 4                   | 8                       | 30                      | 0                             |
| Limpopo       | 48                      | 9496               | 2634            | 6504                  | 49                    | 5                   | 3                       | 13                      | 0                             |
| Private       | 7                       | 4477               | 981             | 3392                  | 32                    | 4                   | 3                       | 3                       | 0                             |
| Public        | 41                      | 5019               | 1653            | 3112                  | 17                    | 1                   | 0                       | 10                      | 0                             |
| Mpumalanga    | 40                      | 10205              | 2456            | 7269                  | 172                   | 40                  | 26                      | 49                      | 1                             |
| Private       | 9                       | 5281               | 751             | 4381                  | 93                    | 34                  | 16                      | 4                       | 1                             |
| Public        | 31                      | 4924               | 1705            | 2888                  | 79                    | 6                   | 10                      | 45                      | 0                             |
| North West    | 29                      | 14880              | 1893            | 11325                 | 381                   | 49                  | 32                      | 147                     | 8                             |
| Private       | 12                      | 6184               | 759             | 4984                  | 156                   | 34                  | 21                      | 43                      | 7                             |
| Public        | 17                      | 8696               | 1134            | 6341                  | 225                   | 15                  | 11                      | 104                     | 1                             |
| Northern Cape | 25                      | 4800               | 826             | 3457                  | 279                   | 43                  | 53                      | 128                     | 0                             |
| Private       | 8                       | 2692               | 355             | 2122                  | 109                   | 34                  | 25                      | 14                      | 0                             |
| Public        | 17                      | 2108               | 471             | 1335                  | 170                   | 9                   | 28                      | 114                     | 0                             |
| Western Cape  | 101                     | 59620              | 10021           | 48169                 | 763                   | 102                 | 25                      | 29                      | 1                             |
| Private       | 41                      | 20097              | 3284            | 16378                 | 323                   | 74                  | 25                      | 29                      | 1                             |
| Public        | 60                      | 39523              | 6737            | 31791                 | 440                   | 28                  |                         |                         | 0                             |
| Total         | 647                     | 264137             | 54750           | 195773                | 4052                  | 696                 | 357                     | 811                     | 53                            |

NATIONAL INSTITUTE FOR COMMUNICABLE DISEASES

| mmary of reported COVID-19 admissions by province, by sector |                         |                       |                 |                       |                       |                     |                         |                         |                               |  |
|--------------------------------------------------------------|-------------------------|-----------------------|-----------------|-----------------------|-----------------------|---------------------|-------------------------|-------------------------|-------------------------------|--|
| Sector                                                       | Facilities<br>Reporting | Admissions<br>to Date | Died to<br>Date | Discharged<br>to date | Currently<br>Admitted | Currently<br>in ICU | Currently<br>Ventilated | Currently<br>Oxygenated | Admissions in<br>Previous Day |  |
| Private                                                      | 252                     | 120285                | 20525           | 95951                 | 2388                  | 614                 | 262                     | 230                     | 40                            |  |
| Public                                                       | 395                     | 143852                | 34225           | 99822                 | 1664                  | 82                  | 95                      | 581                     | 13                            |  |
| Total                                                        | 647                     | 264137                | 54750           | 195773                | 4052                  | 696                 | 357                     | 811                     | 53                            |  |