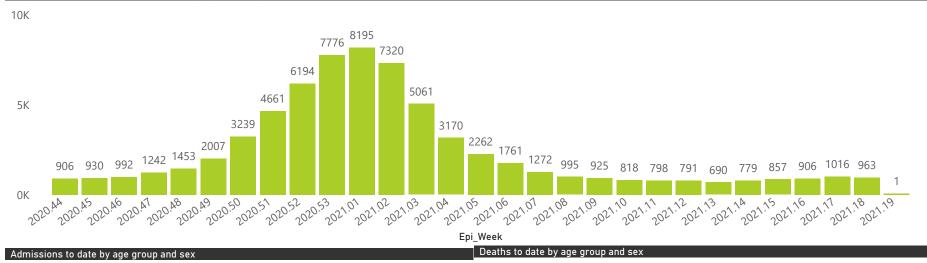

### Hospital admissions of COVID-19 cases, by health sector, by epidemiological week

Deaths to date by age group and sex

Admissions to date by age group and sex

Female Male Unknown

| Province      | Facilities<br>Reporting | Admissions to Date | Died to<br>Date | Discharged<br>to date | Currently<br>Admitted | Currently<br>in ICU | Currently<br>Ventilated | Currently<br>Oxygenated | Admissions in<br>Previous Day |
|---------------|-------------------------|--------------------|-----------------|-----------------------|-----------------------|---------------------|-------------------------|-------------------------|-------------------------------|
| Eastern Cape  | 103                     | 31738              | 9462            | 20571                 | 84                    | 6                   | 2                       | 13                      | 0                             |
| Private       | 18                      | 9503               | 2285            | 7140                  | 39                    | 6                   | 2                       | 1                       | 0                             |
| Public        | 85                      | 22235              | 7177            | 13431                 | 45                    | 0                   | 0                       | 12                      | 0                             |
| Free State    | 55                      | 15664              | 3090            | 10802                 | 503                   | 57                  | 53                      | 167                     | 20                            |
| Private       | 20                      | 7019               | 1124            | 5531                  | 273                   | 57                  | 35                      | 30                      | 9                             |
| Public        | 35                      | 8645               | 1966            | 5271                  | 230                   | 0                   | 18                      | 137                     | 11                            |
| Gauteng       | 130                     | 68784              | 13468           | 52353                 | 1411                  | 329                 | 135                     | 188                     | 22                            |
| Private       | 91                      | 37794              | 5906            | 30534                 | 1041                  | 310                 | 115                     | 59                      | 21                            |
| Public        | 39                      | 30990              | 7562            | 21819                 | 370                   | 19                  | 20                      | 129                     | 1                             |
| KwaZulu-Natal | 116                     | 48950              | 10900           | 35323                 | 410                   | 65                  | 28                      | 77                      | 1                             |
| Private       | 46                      | 27238              | 5080            | 21489                 | 322                   | 61                  | 20                      | 47                      | 1                             |
| Public        | 70                      | 21712              | 5820            | 13834                 | 88                    | 4                   | 8                       | 30                      | 0                             |
| Limpopo       | 48                      | 9496               | 2634            | 6504                  | 49                    | 5                   | 3                       | 13                      | 0                             |
| Private       | 7                       | 4477               | 981             | 3392                  | 32                    | 4                   | 3                       | 3                       | 0                             |
| Public        | 41                      | 5019               | 1653            | 3112                  | 17                    | 1                   | 0                       | 10                      | 0                             |
| Mpumalanga    | 40                      | 10205              | 2456            | 7269                  | 172                   | 40                  | 26                      | 49                      | 1                             |
| Private       | 9                       | 5281               | 751             | 4381                  | 93                    | 34                  | 16                      | 4                       | 1                             |
| Public        | 31                      | 4924               | 1705            | 2888                  | 79                    | 6                   | 10                      | 45                      | 0                             |
| North West    | 29                      | 14880              | 1893            | 11325                 | 381                   | 49                  | 32                      | 147                     | 8                             |
| Private       | 12                      | 6184               | 759             | 4984                  | 156                   | 34                  | 21                      | 43                      | 7                             |
| Public        | 17                      | 8696               | 1134            | 6341                  | 225                   | 15                  | 11                      | 104                     | 1                             |
| Northern Cape | 25                      | 4800               | 826             | 3457                  | 279                   | 43                  | 53                      | 128                     | 0                             |
| Private       | 8                       | 2692               | 355             | 2122                  | 109                   | 34                  | 25                      | 14                      | 0                             |
| Public        | 17                      | 2108               | 471             | 1335                  | 170                   | 9                   | 28                      | 114                     | 0                             |
| Western Cape  | 101                     | 59620              | 10021           | 48169                 | 763                   | 102                 | 25                      | 29                      | 1                             |
| Private       | 41                      | 20097              | 3284            | 16378                 | 323                   | 74                  | 25                      | 29                      | 1                             |
| Public        | 60                      | 39523              | 6737            | 31791                 | 440                   | 28                  |                         |                         | 0                             |
| Total         | 647                     | 264137             | 54750           | 195773                | 4052                  | 696                 | 357                     | 811                     | 53                            |