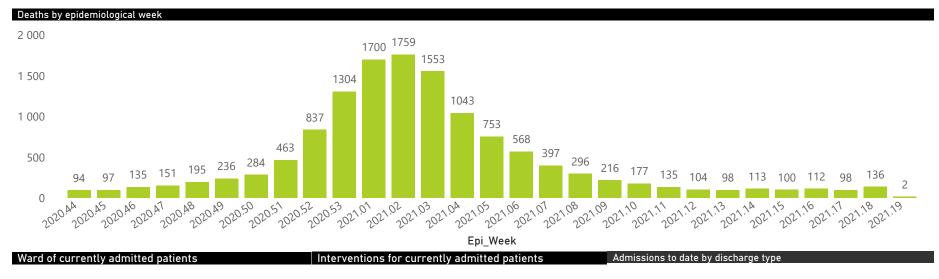

### Hospital admissions of COVID-19 cases, by health sector, by epidemiological week

Deaths to date by age group and sex

Admissions to date by age group and sex

Female Male Unknown

| Province      | Facilities<br>Reporting | Admissions to Date | Died to<br>Date | Discharged<br>to date | Currently<br>Admitted | Currently<br>in ICU | Currently<br>Ventilated | Currently<br>Oxygenated | Admissions in<br>Previous Day |
|---------------|-------------------------|--------------------|-----------------|-----------------------|-----------------------|---------------------|-------------------------|-------------------------|-------------------------------|
| Eastern Cape  | 103                     | 31738              | 9462            | 20571                 | 84                    | 6                   | 2                       | 13                      | 0                             |
| Private       | 18                      | 9503               | 2285            | 7140                  | 39                    | 6                   | 2                       | 1                       | 0                             |
| Public        | 85                      | 22235              | 7177            | 13431                 | 45                    | 0                   | 0                       | 12                      | 0                             |
| Free State    | 55                      | 15664              | 3090            | 10802                 | 503                   | 57                  | 53                      | 167                     | 20                            |
| Private       | 20                      | 7019               | 1124            | 5531                  | 273                   | 57                  | 35                      | 30                      | 9                             |
| Public        | 35                      | 8645               | 1966            | 5271                  | 230                   | 0                   | 18                      | 137                     | 11                            |
| Gauteng       | 130                     | 68784              | 13468           | 52353                 | 1411                  | 329                 | 135                     | 188                     | 22                            |
| Private       | 91                      | 37794              | 5906            | 30534                 | 1041                  | 310                 | 115                     | 59                      | 21                            |
| Public        | 39                      | 30990              | 7562            | 21819                 | 370                   | 19                  | 20                      | 129                     | 1                             |
| KwaZulu-Natal | 116                     | 48950              | 10900           | 35323                 | 410                   | 65                  | 28                      | 77                      | 1                             |
| Private       | 46                      | 27238              | 5080            | 21489                 | 322                   | 61                  | 20                      | 47                      | 1                             |
| Public        | 70                      | 21712              | 5820            | 13834                 | 88                    | 4                   | 8                       | 30                      | 0                             |
| Limpopo       | 48                      | 9496               | 2634            | 6504                  | 49                    | 5                   | 3                       | 13                      | 0                             |
| Private       | 7                       | 4477               | 981             | 3392                  | 32                    | 4                   | 3                       | 3                       | 0                             |
| Public        | 41                      | 5019               | 1653            | 3112                  | 17                    | 1                   | 0                       | 10                      | 0                             |
| Mpumalanga    | 40                      | 10205              | 2456            | 7269                  | 172                   | 40                  | 26                      | 49                      | 1                             |
| Private       | 9                       | 5281               | 751             | 4381                  | 93                    | 34                  | 16                      | 4                       | 1                             |
| Public        | 31                      | 4924               | 1705            | 2888                  | 79                    | 6                   | 10                      | 45                      | 0                             |
| North West    | 29                      | 14880              | 1893            | 11325                 | 381                   | 49                  | 32                      | 147                     | 8                             |
| Private       | 12                      | 6184               | 759             | 4984                  | 156                   | 34                  | 21                      | 43                      | 7                             |
| Public        | 17                      | 8696               | 1134            | 6341                  | 225                   | 15                  | 11                      | 104                     | 1                             |
| Northern Cape | 25                      | 4800               | 826             | 3457                  | 279                   | 43                  | 53                      | 128                     | 0                             |
| Private       | 8                       | 2692               | 355             | 2122                  | 109                   | 34                  | 25                      | 14                      | 0                             |
| Public        | 17                      | 2108               | 471             | 1335                  | 170                   | 9                   | 28                      | 114                     | 0                             |
| Western Cape  | 101                     | 59620              | 10021           | 48169                 | 763                   | 102                 | 25                      | 29                      | 1                             |
| Private       | 41                      | 20097              | 3284            | 16378                 | 323                   | 74                  | 25                      | 29                      | 1                             |
| Public        | 60                      | 39523              | 6737            | 31791                 | 440                   | 28                  |                         |                         | 0                             |
| Total         | 647                     | 264137             | 54750           | 195773                | 4052                  | 696                 | 357                     | 811                     | 53                            |