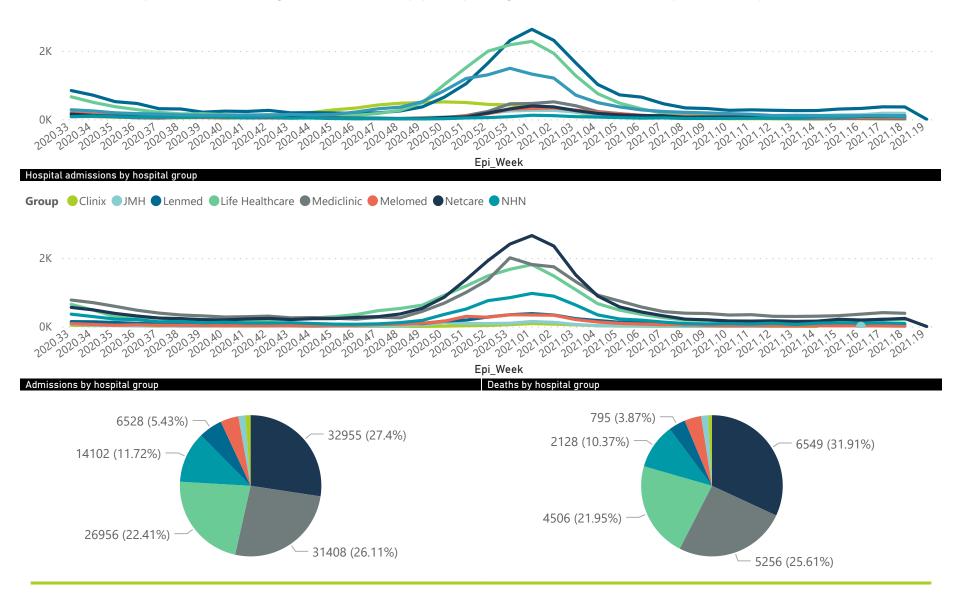

### Summary of reported COVID-19 admissions by hospital group

| Hospital_Group  | Facilities<br>Reporting | Admissions<br>to Date | Died to<br>Date | Discharged<br>to date | Currently<br>Admitted | Currently<br>in ICU | Currently<br>Ventilated | Currently<br>Oxygenated | Admissions in<br>Previous Day |
|-----------------|-------------------------|-----------------------|-----------------|-----------------------|-----------------------|---------------------|-------------------------|-------------------------|-------------------------------|
| NHN             | 69                      | 14102                 | 2128            | 10938                 | 189                   | 24                  | 21                      | 111                     | 9                             |
| Netcare         | 59                      | 32955                 | 6549            | 25547                 | 670                   | 202                 | 54                      | 5                       | 24                            |
| Life Healthcare | 50                      | 26956                 | 4506            | 22100                 | 315                   | 106                 | 30                      | 14                      | 7                             |
| Mediclinic      | 48                      | 31408                 | 5256            | 25477                 | 566                   | 156                 | 99                      | 15                      | 0                             |
| Lenmed          | 10                      | 6528                  | 795             | 5304                  | 276                   | 59                  | 20                      | 37                      | 0                             |
| Clinix          | 6                       | 1489                  | 178             | 1116                  | 160                   | 38                  | 27                      | 11                      | 0                             |
| JMH             | 5                       | 1856                  | 326             | 1467                  | 34                    | 0                   | 0                       | 8                       | 0                             |
| Total           | 252                     | 120285                | 20525           | 95951                 | 2388                  | 614                 | 262                     | 230                     | 40 ~                          |
| <               |                         |                       |                 |                       |                       |                     |                         |                         | >                             |