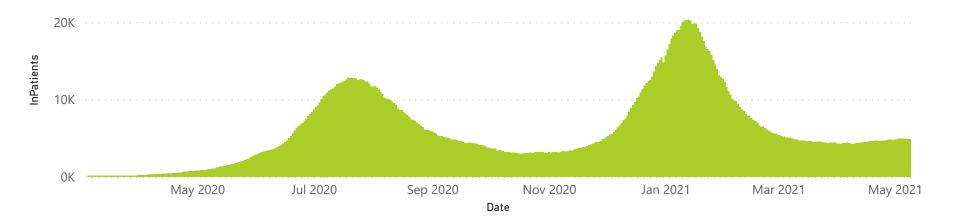

| 20525           | 95951                 | 2388                  | 614                 | 262                     | 230                     | 40                            |  |
| Public                                                       | 395                     | 143852                | 34225           | 99822                 | 1664                  | 82                  | 95                      | 581                     | 13                            |  |
| Total                                                        | 647                     | 264137                | 54750           | 195773                | 4052                  | 696                 | 357                     | 811                     | 53                            |  |

### Daily current In-Patients over time



# NICD COVID-19 Surveillance in Selected Hospitals

Private



The number of reported admissions may change day-to-day as enrolled facilities back-capture historical data. There are some discharges and deaths that are in the process of being updated in Gauteng hospitals which will change the outcomes. The data below refer to admitted patients with laboratory-confirmed COVID-19.

NATIONAL INSTITUTE FOR COMMUNICABLE DISEASES















# NICD COVID-19 Surveillance in Selected Hospitals

Private

health Department: Health REPUBLIC OF SOUTH AFRICA

The number of reported admissions may change day-to-day as enrolled facilities back-capture historical data. The Western Cape government has been unable to provide daily data on patients who are on oxygen or ventilated. The data below refer to