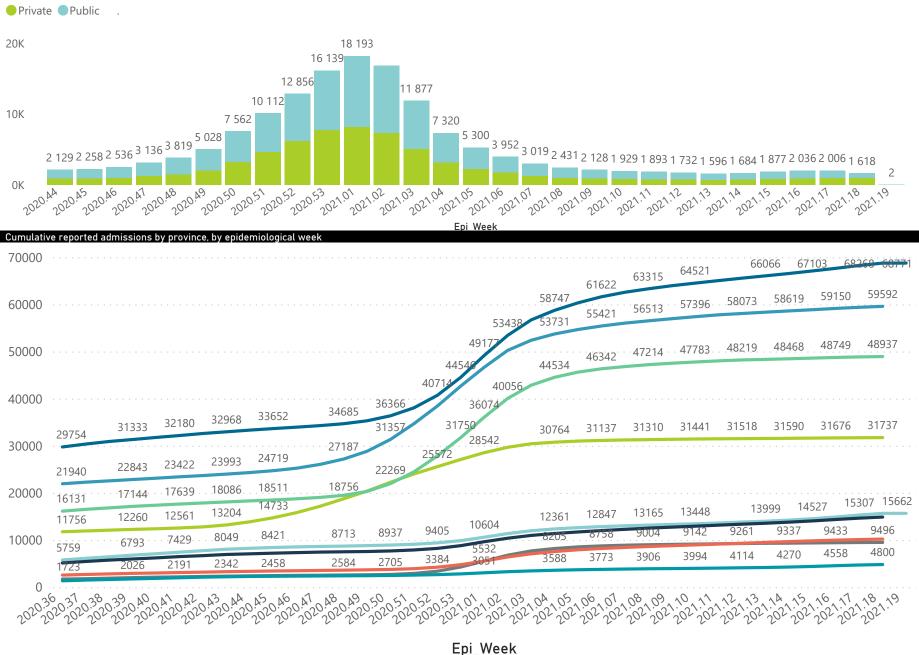

### Hospital admissions of COVID-19 cases, by health sector, by epidemiological week

Deaths to date by age group and sex

Admissions to date by age group and sex

Female Male Unknown

| Province      | Facilities<br>Reporting | Admissions to Date | Died to<br>Date | Discharged<br>to date | Currently<br>Admitted | Currently<br>in ICU | Currently<br>Ventilated | Currently<br>Oxygenated | Admissions in<br>Previous Day |
|---------------|-------------------------|--------------------|-----------------|-----------------------|-----------------------|---------------------|-------------------------|-------------------------|-------------------------------|
| Eastern Cape  | 103                     | 31738              | 9462            | 20571                 | 84                    | 6                   | 2                       | 13                      | 0                             |
| Private       | 18                      | 9503               | 2285            | 7140                  | 39                    | 6                   | 2                       | 1                       | 0                             |
| Public        | 85                      | 22235              | 7177            | 13431                 | 45                    | 0                   | 0                       | 12                      | 0                             |
| Free State    | 55                      | 15664              | 3090            | 10802                 | 503                   | 57                  | 53                      | 167                     | 20                            |
| Private       | 20                      | 7019               | 1124            | 5531                  | 273                   | 57                  | 35                      | 30                      | 9                             |
| Public        | 35                      | 8645               | 1966            | 5271                  | 230                   | 0                   | 18                      | 137                     | 11                            |
| Gauteng       | 130                     | 68784              | 13468           | 52353                 | 1411                  | 329                 | 135                     | 188                     | 22                            |
| Private       | 91                      | 37794              | 5906            | 30534                 | 1041                  | 310                 | 115                     | 59                      | 21                            |
| Public        | 39                      | 30990              | 7562            | 21819                 | 370                   | 19                  | 20                      | 129                     | 1                             |
| KwaZulu-Natal | 116                     | 48950              | 10900           | 35323                 | 410                   | 65                  | 28                      | 77                      | 1                             |
| Private       | 46                      | 27238              | 5080            | 21489                 | 322                   | 61                  | 20                      | 47                      | 1                             |
| Public        | 70                      | 21712              | 5820            | 13834                 | 88                    | 4                   | 8                       | 30                      | 0                             |
| Limpopo       | 48                      | 9496               | 2634            | 6504                  | 49                    | 5                   | 3                       | 13                      | 0                             |
| Private       | 7                       | 4477               | 981             | 3392                  | 32                    | 4                   | 3                       | 3                       | 0                             |
| Public        | 41                      | 5019               | 1653            | 3112                  | 17                    | 1                   | 0                       | 10                      | 0                             |
| Mpumalanga    | 40                      | 10205              | 2456            | 7269                  | 172                   | 40                  | 26                      | 49                      | 1                             |
| Private       | 9                       | 5281               | 751             | 4381                  | 93                    | 34                  | 16                      | 4                       | 1                             |
| Public        | 31                      | 4924               | 1705            | 2888                  | 79                    | 6                   | 10                      | 45                      | 0                             |
| North West    | 29                      | 14880              | 1893            | 11325                 | 381                   | 49                  | 32                      | 147                     | 8                             |
| Private       | 12                      | 6184               | 759             | 4984                  | 156                   | 34                  | 21                      | 43                      | 7                             |
| Public        | 17                      | 8696               | 1134            | 6341                  | 225                   | 15                  | 11                      | 104                     | 1                             |
| Northern Cape | 25                      | 4800               | 826             | 3457                  | 279                   | 43                  | 53                      | 128                     | 0                             |
| Private       | 8                       | 2692               | 355             | 2122                  | 109                   | 34                  | 25                      | 14                      | 0                             |
| Public        | 17                      | 2108               | 471             | 1335                  | 170                   | 9                   | 28                      | 114                     | 0                             |
| Western Cape  | 101                     | 59620              | 10021           | 48169                 | 763                   | 102                 | 25                      | 29                      | 1                             |
| Private       | 41                      | 20097              | 3284            | 16378                 | 323                   | 74                  | 25                      | 29                      | 1                             |
| Public        | 60                      | 39523              | 6737            | 31791                 | 440                   | 28                  |                         |                         | 0                             |
| Total         | 647                     | 264137             | 54750           | 195773                | 4052                  | 696                 | 357                     | 811                     | 53                            |