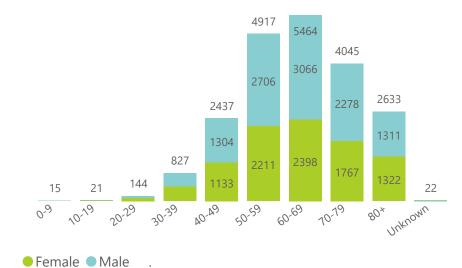

### Hospital admissions of COVID-19 cases, by health sector, by epidemiological week

Deaths to date by age group and sex

Admissions to date by age group and sex

Female Male Unknown

| Province      | Facilities<br>Reporting | Admissions to Date | Died to<br>Date | Discharged<br>to date | Currently<br>Admitted | Currently<br>in ICU | Currently<br>Ventilated | Currently<br>Oxygenated | Admissions in<br>Previous Day |
|---------------|-------------------------|--------------------|-----------------|-----------------------|-----------------------|---------------------|-------------------------|-------------------------|-------------------------------|
| Eastern Cape  | 103                     | 31738              | 9462            | 20571                 | 84                    | 6                   | 2                       | 13                      | 0                             |
| Private       | 18                      | 9503               | 2285            | 7140                  | 39                    | 6                   | 2                       | 1                       | 0                             |
| Public        | 85                      | 22235              | 7177            | 13431                 | 45                    | 0                   | 0                       | 12                      | 0                             |
| Free State    | 55                      | 15664              | 3090            | 10802                 | 503                   | 57                  | 53                      | 167                     | 20                            |
| Private       | 20                      | 7019               | 1124            | 5531                  | 273                   | 57                  | 35                      | 30                      | 9                             |
| Public        | 35                      | 8645               | 1966            | 5271                  | 230                   | 0                   | 18                      | 137                     | 11                            |
| Gauteng       | 130                     | 68784              | 13468           | 52353                 | 1411                  | 329                 | 135                     | 188                     | 22                            |
| Private       | 91                      | 37794              | 5906            | 30534                 | 1041                  | 310                 | 115                     | 59                      | 21                            |
| Public        | 39                      | 30990              | 7562            | 21819                 | 370                   | 19                  | 20                      | 129                     | 1                             |
| KwaZulu-Natal | 116                     | 48950              | 10900           | 35323                 | 410                   | 65                  | 28                      | 77                      | 1                             |
| Private       | 46                      | 27238              | 5080            | 21489                 | 322                   | 61                  | 20                      | 47                      | 1                             |
| Public        | 70                      | 21712              | 5820            | 13834                 | 88                    | 4                   | 8                       | 30                      | 0                             |
| Limpopo       | 48                      | 9496               | 2634            | 6504                  | 49                    | 5                   | 3                       | 13                      | 0                             |
| Private       | 7                       | 4477               | 981             | 3392                  | 32                    | 4                   | 3                       | 3                       | 0                             |
| Public        | 41                      | 5019               | 1653            | 3112                  | 17                    | 1                   | 0                       | 10                      | 0                             |
| Mpumalanga    | 40                      | 10205              | 2456            | 7269                  | 172                   | 40                  | 26                      | 49                      | 1                             |
| Private       | 9                       | 5281               | 751             | 4381                  | 93                    | 34                  | 16                      | 4                       | 1                             |
| Public        | 31                      | 4924               | 1705            | 2888                  | 79                    | 6                   | 10                      | 45                      | 0                             |
| North West    | 29                      | 14880              | 1893            | 11325                 | 381                   | 49                  | 32                      | 147                     | 8                             |
| Private       | 12                      | 6184               | 759             | 4984                  | 156                   | 34                  | 21                      | 43                      | 7                             |
| Public        | 17                      | 8696               | 1134            | 6341                  | 225                   | 15                  | 11                      | 104                     | 1                             |
| Northern Cape | 25                      | 4800               | 826             | 3457                  | 279                   | 43                  | 53                      | 128                     | 0                             |
| Private       | 8                       | 2692               | 355             | 2122                  | 109                   | 34                  | 25                      | 14                      | 0                             |
| Public        | 17                      | 2108               | 471             | 1335                  | 170                   | 9                   | 28                      | 114                     | 0                             |
| Western Cape  | 101                     | 59620              | 10021           | 48169                 | 763                   | 102                 | 25                      | 29                      | 1                             |
| Private       | 41                      | 20097              | 3284            | 16378                 | 323                   | 74                  | 25                      | 29                      | 1                             |
| Public        | 60                      | 39523              | 6737            | 31791                 | 440                   | 28                  |                         |                         | 0                             |
| Total         | 647                     | 264137             | 54750           | 195773                | 4052                  | 696                 | 357                     | 811                     | 53                            |