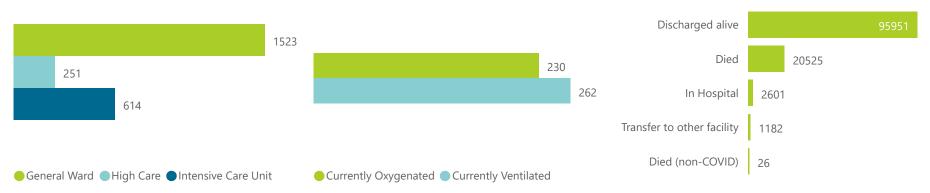

### Hospital admissions of COVID-19 cases, by health sector, by epidemiological week

Deaths to date by age group and sex

Admissions to date by age group and sex

Female Male Unknown

| Province      | Facilities<br>Reporting | Admissions to Date | Died to<br>Date | Discharged<br>to date | Currently<br>Admitted | Currently<br>in ICU | Currently<br>Ventilated | Currently<br>Oxygenated | Admissions in<br>Previous Day |
|---------------|-------------------------|--------------------|-----------------|-----------------------|-----------------------|---------------------|-------------------------|-------------------------|-------------------------------|
| Eastern Cape  | 103                     | 31738              | 9462            | 20571                 | 84                    | 6                   | 2                       | 13                      | 0                             |
| Private       | 18                      | 9503               | 2285            | 7140                  | 39                    | 6                   | 2                       | 1                       | 0                             |
| Public        | 85                      | 22235              | 7177            | 13431                 | 45                    | 0                   | 0                       | 12                      | 0                             |
| Free State    | 55                      | 15664              | 3090            | 10802                 | 503                   | 57                  | 53                      | 167                     | 20                            |
| Private       | 20                      | 7019               | 1124            | 5531                  | 273                   | 57                  | 35                      | 30                      | 9                             |
| Public        | 35                      | 8645               | 1966            | 5271                  | 230                   | 0                   | 18                      | 137                     | 11                            |
| Gauteng       | 130                     | 68784              | 13468           | 52353                 | 1411                  | 329                 | 135                     | 188                     | 22                            |
| Private       | 91                      | 37794              | 5906            | 30534                 | 1041                  | 310                 | 115                     | 59                      | 21                            |
| Public        | 39                      | 30990              | 7562            | 21819                 | 370                   | 19                  | 20                      | 129                     | 1                             |
| KwaZulu-Natal | 116                     | 48950              | 10900           | 35323                 | 410                   | 65                  | 28                      | 77                      | 1                             |
| Private       | 46                      | 27238              | 5080            | 21489                 | 322                   | 61                  | 20                      | 47                      | 1                             |
| Public        | 70                      | 21712              | 5820            | 13834                 | 88                    | 4                   | 8                       | 30                      | 0                             |
| Limpopo       | 48                      | 9496               | 2634            | 6504                  | 49                    | 5                   | 3                       | 13                      | 0                             |
| Private       | 7                       | 4477               | 981             | 3392                  | 32                    | 4                   | 3                       | 3                       | 0                             |
| Public        | 41                      | 5019               | 1653            | 3112                  | 17                    | 1                   | 0                       | 10                      | 0                             |
| Mpumalanga    | 40                      | 10205              | 2456            | 7269                  | 172                   | 40                  | 26                      | 49                      | 1                             |
| Private       | 9                       | 5281               | 751             | 4381                  | 93                    | 34                  | 16                      | 4                       | 1                             |
| Public        | 31                      | 4924               | 1705            | 2888                  | 79                    | 6                   | 10                      | 45                      | 0                             |
| North West    | 29                      | 14880              | 1893            | 11325                 | 381                   | 49                  | 32                      | 147                     | 8                             |
| Private       | 12                      | 6184               | 759             | 4984                  | 156                   | 34                  | 21                      | 43                      | 7                             |
| Public        | 17                      | 8696               | 1134            | 6341                  | 225                   | 15                  | 11                      | 104                     | 1                             |
| Northern Cape | 25                      | 4800               | 826             | 3457                  | 279                   | 43                  | 53                      | 128                     | 0                             |
| Private       | 8                       | 2692               | 355             | 2122                  | 109                   | 34                  | 25                      | 14                      | 0                             |
| Public        | 17                      | 2108               | 471             | 1335                  | 170                   | 9                   | 28                      | 114                     | 0                             |
| Western Cape  | 101                     | 59620              | 10021           | 48169                 | 763                   | 102                 | 25                      | 29                      | 1                             |
| Private       | 41                      | 20097              | 3284            | 16378                 | 323                   | 74                  | 25                      | 29                      | 1                             |
| Public        | 60                      | 39523              | 6737            | 31791                 | 440                   | 28                  |                         |                         | 0                             |
| Total         | 647                     | 264137             | 54750           | 195773                | 4052                  | 696                 | 357                     | 811                     | 53                            |

NATIONAL INSTITUTE FOR COMMUNICABLE DISEASES

| mmary of reported COVID-19 admissions by province, by sector |                         |                       |                 |                       |                       |                     |                         |                         |                               |  |
|--------------------------------------------------------------|-------------------------|-----------------------|-----------------|-----------------------|-----------------------|---------------------|-------------------------|-------------------------|-------------------------------|--|
| Sector                                                       | Facilities<br>Reporting | Admissions<br>to Date | Died to<br>Date | Discharged<br>to date | Currently<br>Admitted | Currently<br>in ICU | Currently<br>Ventilated | Currently<br>Oxygenated | Admissions in<br>Previous Day |  |
| Private                                                      | 252                     | 120285                | 20525           | 95951                 | 2388                  | 614                 | 262                     | 230                     | 40                            |  |
| Public                                                       | 395                     | 143852                | 34225           | 99822                 | 1664                  | 82                  | 95                      | 581                     | 13                            |  |
| Total                                                        | 647                     | 264137                | 54750           | 195773                | 4052                  | 696                 | 357                     | 811                     | 53                            |  |