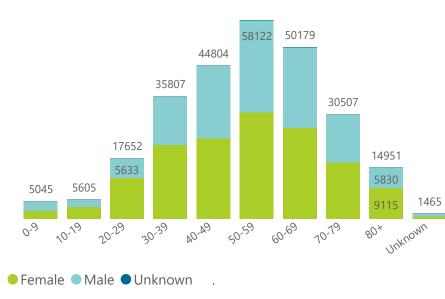

### Hospital admissions of COVID-19 cases, by health sector, by epidemiological week

Deaths to date by age group and sex

Admissions to date by age group and sex

Female Male Unknown

| Province      | Facilities<br>Reporting | Admissions to Date | Died to<br>Date | Discharged<br>to date | Currently<br>Admitted | Currently<br>in ICU | Currently<br>Ventilated | Currently<br>Oxygenated | Admissions in<br>Previous Day |
|---------------|-------------------------|--------------------|-----------------|-----------------------|-----------------------|---------------------|-------------------------|-------------------------|-------------------------------|
| Eastern Cape  | 103                     | 31738              | 9462            | 20571                 | 84                    | 6                   | 2                       | 13                      | 0                             |
| Private       | 18                      | 9503               | 2285            | 7140                  | 39                    | 6                   | 2                       | 1                       | 0                             |
| Public        | 85                      | 22235              | 7177            | 13431                 | 45                    | 0                   | 0                       | 12                      | 0                             |
| Free State    | 55                      | 15664              | 3090            | 10802                 | 503                   | 57                  | 53                      | 167                     | 20                            |
| Private       | 20                      | 7019               | 1124            | 5531                  | 273                   | 57                  | 35                      | 30                      | 9                             |
| Public        | 35                      | 8645               | 1966            | 5271                  | 230                   | 0                   | 18                      | 137                     | 11                            |
| Gauteng       | 130                     | 68784              | 13468           | 52353                 | 1411                  | 329                 | 135                     | 188                     | 22                            |
| Private       | 91                      | 37794              | 5906            | 30534                 | 1041                  | 310                 | 115                     | 59                      | 21                            |
| Public        | 39                      | 30990              | 7562            | 21819                 | 370                   | 19                  | 20                      | 129                     | 1                             |
| KwaZulu-Natal | 116                     | 48950              | 10900           | 35323                 | 410                   | 65                  | 28                      | 77                      | 1                             |
| Private       | 46                      | 27238              | 5080            | 21489                 | 322                   | 61                  | 20                      | 47                      | 1                             |
| Public        | 70                      | 21712              | 5820            | 13834                 | 88                    | 4                   | 8                       | 30                      | 0                             |
| Limpopo       | 48                      | 9496               | 2634            | 6504                  | 49                    | 5                   | 3                       | 13                      | 0                             |
| Private       | 7                       | 4477               | 981             | 3392                  | 32                    | 4                   | 3                       | 3                       | 0                             |
| Public        | 41                      | 5019               | 1653            | 3112                  | 17                    | 1                   | 0                       | 10                      | 0                             |
| Mpumalanga    | 40                      | 10205              | 2456            | 7269                  | 172                   | 40                  | 26                      | 49                      | 1                             |
| Private       | 9                       | 5281               | 751             | 4381                  | 93                    | 34                  | 16                      | 4                       | 1                             |
| Public        | 31                      | 4924               | 1705            | 2888                  | 79                    | 6                   | 10                      | 45                      | 0                             |
| North West    | 29                      | 14880              | 1893            | 11325                 | 381                   | 49                  | 32                      | 147                     | 8                             |
| Private       | 12                      | 6184               | 759             | 4984                  | 156                   | 34                  | 21                      | 43                      | 7                             |
| Public        | 17                      | 8696               | 1134            | 6341                  | 225                   | 15                  | 11                      | 104                     | 1                             |
| Northern Cape | 25                      | 4800               | 826             | 3457                  | 279                   | 43                  | 53                      | 128                     | 0                             |
| Private       | 8                       | 2692               | 355             | 2122                  | 109                   | 34                  | 25                      | 14                      | 0                             |
| Public        | 17                      | 2108               | 471             | 1335                  | 170                   | 9                   | 28                      | 114                     | 0                             |
| Western Cape  | 101                     | 59620              | 10021           | 48169                 | 763                   | 102                 | 25                      | 29                      | 1                             |
| Private       | 41                      | 20097              | 3284            | 16378                 | 323                   | 74                  | 25                      | 29                      | 1                             |
| Public        | 60                      | 39523              | 6737            | 31791                 | 440                   | 28                  |                         |                         | 0                             |
| Total         | 647                     | 264137             | 54750           | 195773                | 4052                  | 696                 | 357                     | 811                     | 53                            |