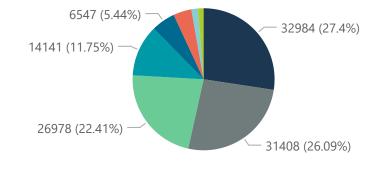

Summary of reported COVID-19 admissions by hospital group

| Summary of reported Sevis 17 duminosions by mospital group |                              |                       |                 |                       |                       |                     |                         |                         |                               |
|------------------------------------------------------------|------------------------------|-----------------------|-----------------|-----------------------|-----------------------|---------------------|-------------------------|-------------------------|-------------------------------|
| Hospital_Group                                             | Facilities<br>Reporting<br>▼ | Admissions<br>to Date | Died to<br>Date | Discharged<br>to date | Currently<br>Admitted | Currently<br>in ICU | Currently<br>Ventilated | Currently<br>Oxygenated | Admissions in<br>Previous Day |
| NHN                                                        | 69                           | 14141                 | 2132            | 10956                 | 202                   | 29                  | 26                      | 121                     | 13                            |
| Netcare                                                    | 59                           | 32984                 | 6560            | 25563                 | 671                   | 206                 | 53                      | 6                       | 13                            |
| Life Healthcare                                            | 50                           | 26978                 | 4513            | 22123                 | 306                   | 102                 | 28                      | 17                      | 7                             |
| Mediclinic                                                 | 48                           | 31408                 | 5256            | 25477                 | 566                   | 160                 | 99                      | 15                      | 0                             |
| Lenmed                                                     | 10                           | 6547                  | 795             | 5320                  | 279                   | 57                  | 23                      | 42                      | 2                             |
| Clinix                                                     | 6                            | 1489                  | 178             | 1116                  | 160                   | 38                  | 27                      | 11                      | 0                             |
| JMH                                                        | 5                            | 1856                  | 326             | 1467                  | 34                    | 0                   | 0                       | 8                       | 0                             |
| Melomed                                                    | 5                            | 4991                  | 787             | 4003                  | 177                   | 29                  | 11                      | 29                      | 0                             |
| Total                                                      | 252                          | 120394                | 20547           | 96025                 | 2395                  | 621                 | 267                     | 249                     | 35                            |

Hospital admissions by province

Hospital admissions by hospital group

## Admissions by hospital group Deaths by hospital group