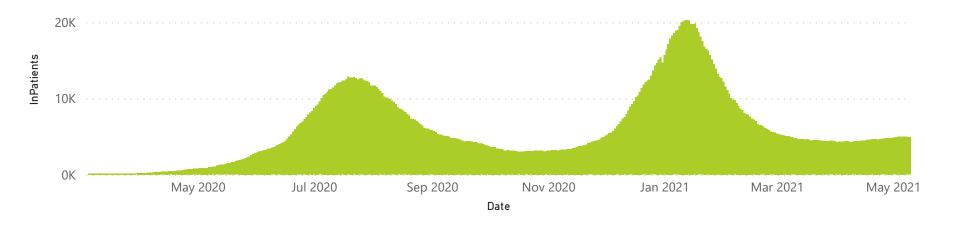

#### NICD COVID-19 Surveillance in Selected Hospitals

National

The number of reported admissions may change day-to-day as enrolled facilities back-capture historical data. There are some discharges and deaths that are in the process of being updated in Gauteng hospitals which will change the outcomes. The data below refer to admitted patients with laboratory-confirmed COVID-19.

The data below refer to admitted patients with laboratory-confirmed COVID-19.

| Province      | Facilities<br>Reporting | Admissions to Date | Died to<br>Date | Discharged<br>to date | Currently<br>Admitted | Currently<br>in ICU | Currently<br>Ventilated | Currently<br>Oxygenated | Admissions in<br>Previous Day |
|---------------|-------------------------|--------------------|-----------------|-----------------------|-----------------------|---------------------|-------------------------|-------------------------|-------------------------------|
| Eastern Cape  | 103                     | 31742              | 9466            | 20573                 | 82                    | 5                   | 2                       | 13                      |                               |
| Private       | 18                      | 9505               | 2286            | 7142                  | 38                    | 5                   | 2                       | 2                       |                               |
| Public        | 85                      | 22237              | 7180            | 13431                 | 44                    | 0                   | 0                       | 11                      |                               |
| Free State    | 55                      | 15732              | 3121            | 10841                 | 494                   | 55                  | 55                      | 166                     |                               |
| Private       | 20                      | 7028               | 1133            | 5540                  | 262                   | 55                  | 36                      | 28                      |                               |
| Public        | 35                      | 8704               | 1988            | 5301                  | 232                   | 0                   | 19                      | 138                     |                               |
| Gauteng       | 130                     | 68904              | 13501           | 52410                 | 1436                  | 337                 | 135                     | 189                     |                               |
| Private       | 91                      | 37844              | 5914            | 30568                 | 1048                  | 320                 | 114                     | 68                      |                               |
| Public        | 39                      | 31060              | 7587            | 21842                 | 388                   | 17                  | 21                      | 121                     |                               |
| (waZulu-Natal | 116                     | 49007              | 10911           | 35351                 | 418                   | 68                  | 30                      | 87                      |                               |
| Private       | 46                      | 27254              | 5082            | 21497                 | 328                   | 63                  | 21                      | 52                      |                               |
| Public        | 70                      | 21753              | 5829            | 13854                 | 90                    | 5                   | 9                       | 35                      |                               |
| Limpopo       | 48                      | 9492               | 2633            | 6504                  | 48                    | 5                   | 3                       | 14                      |                               |
| Private       | 7                       | 4477               | 981             | 3392                  | 32                    | 4                   | 3                       | 3                       |                               |
| Public        | 41                      | 5015               | 1652            | 3112                  | 16                    | 1                   | 0                       | 11                      |                               |
| Mpumalanga    | 40                      | 10220              | 2464            | 7285                  | 162                   | 33                  | 20                      | 41                      |                               |
| Private       | 9                       | 5281               | 751             | 4384                  | 90                    | 32                  | 16                      | 4                       |                               |
| Public        | 31                      | 4939               | 1713            | 2901                  | 72                    | 1                   | 4                       | 37                      |                               |
| North West    | 29                      | 14953              | 1902            | 11362                 | 399                   | 47                  | 31                      | 152                     |                               |
| Private       | 12                      | 6200               | 760             | 4995                  | 157                   | 35                  | 21                      | 45                      |                               |
| Public        | 17                      | 8753               | 1142            | 6367                  | 242                   | 12                  | 10                      | 107                     |                               |
| Northern Cape | 25                      | 4814               | 827             | 3470                  | 279                   | 40                  | 53                      | 121                     |                               |
| Private       | 8                       | 2700               | 355             | 2126                  | 113                   | 31                  | 27                      | 16                      |                               |
| Public        | 17                      | 2114               | 472             | 1344                  | 166                   | 9                   | 26                      | 105                     |                               |
| Western Cape  | 101                     | 59651              | 10027           | 48183                 | 773                   | 104                 | 27                      | 31                      |                               |
| Private       | 41                      | 20105              | 3285            | 16381                 | 327                   | 76                  | 27                      | 31                      |                               |
| Public        | 60                      | 39546              | 6742            | 31802                 | 446                   | 28                  |                         |                         |                               |
| Total         | 647                     | 264515             | 54852           | 195979                | 4091                  | 694                 | 356                     | 814                     |                               |