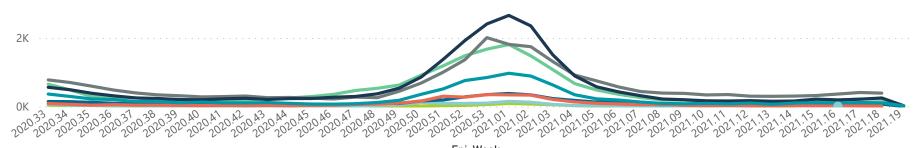

| 34                    | 0                   | 0                       | 8                       | 0                             |
| Melomed                                                    | 5                            | 4991                  | 787             | 4003                  | 177                   | 29                  | 11                      | 29                      | 0                             |
| Total                                                      | 252                          | 120394                | 20547           | 96025                 | 2395                  | 621                 | 267                     | 249                     | 35                            |

Hospital admissions by province

Hospital admissions by hospital group









## Epi\_Week

## Admissions by hospital group Deaths by hospital group