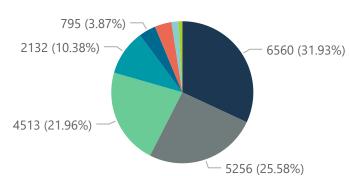

Summary of reported COVID-19 admissions by hospital group

| Summary of reported Sevis 17 duminosions by mospital group |                              |                       |                 |                       |                       |                     |                         |                         |                               |
|------------------------------------------------------------|------------------------------|-----------------------|-----------------|-----------------------|-----------------------|---------------------|-------------------------|-------------------------|-------------------------------|
| Hospital_Group                                             | Facilities<br>Reporting<br>▼ | Admissions<br>to Date | Died to<br>Date | Discharged<br>to date | Currently<br>Admitted | Currently<br>in ICU | Currently<br>Ventilated | Currently<br>Oxygenated | Admissions in<br>Previous Day |
| NHN                                                        | 69                           | 14141                 | 2132            | 10956                 | 202                   | 29                  | 26                      | 121                     | 13                            |
| Netcare                                                    | 59                           | 32984                 | 6560            | 25563                 | 671                   | 206                 | 53                      | 6                       | 13                            |
| Life Healthcare                                            | 50                           | 26978                 | 4513            | 22123                 | 306                   | 102                 | 28                      | 17                      | 7                             |
| Mediclinic                                                 | 48                           | 31408                 | 5256            | 25477                 | 566                   | 160                 | 99                      | 15                      | 0                             |
| Lenmed                                                     | 10                           | 6547                  | 795             | 5320                  | 279                   | 57                  | 23                      | 42                      | 2                             |
| Clinix                                                     | 6                            | 1489                  | 178             | 1116                  | 160                   | 38                  | 27                      | 11                      | 0                             |
| JMH                                                        | 5                            | 1856                  | 326             | 1467                  | 34                    | 0                   | 0                       | 8                       | 0                             |
| Melomed                                                    | 5                            | 4991                  | 787             | 4003                  | 177                   | 29                  | 11                      | 29                      | 0                             |
| Total                                                      | 252                          | 120394                | 20547           | 96025                 | 2395                  | 621                 | 267                     | 249                     | 35                            |

Hospital admissions by province

Hospital admissions by hospital group

## Admissions by hospital group Deaths by hospital group