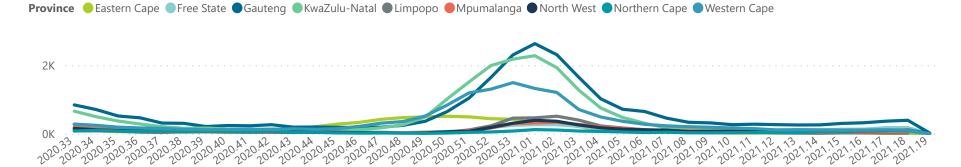

Hospital admissions by province

Hospital admissions by hospital group

## Epi\_Week