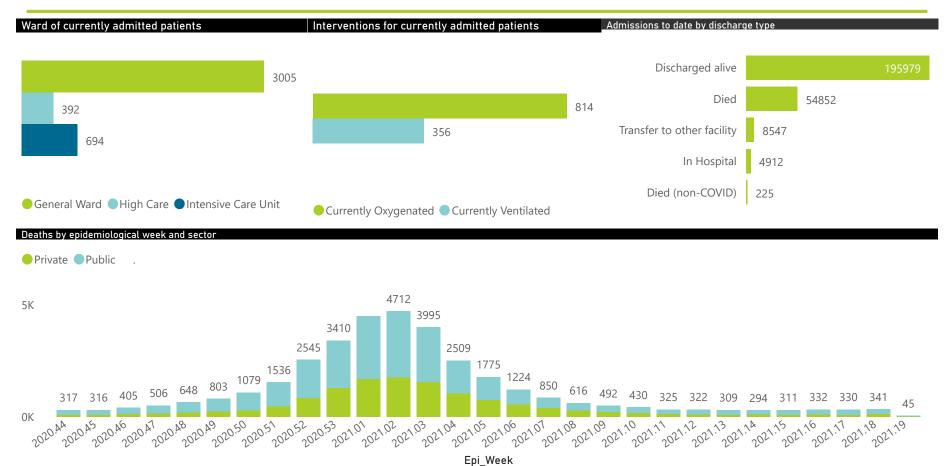

The data below refer to admitted patients with laboratory-confirmed COVID-19.

| Province      | Facilities<br>Reporting | Admissions to Date | Died to<br>Date | Discharged<br>to date | Currently<br>Admitted | Currently<br>in ICU | Currently<br>Ventilated | Currently<br>Oxygenated | Admissions in<br>Previous Day |
|---------------|-------------------------|--------------------|-----------------|-----------------------|-----------------------|---------------------|-------------------------|-------------------------|-------------------------------|
| Eastern Cape  | 103                     | 31742              | 9466            | 20573                 | 82                    | 5                   | 2                       | 13                      |                               |
| Private       | 18                      | 9505               | 2286            | 7142                  | 38                    | 5                   | 2                       | 2                       |                               |
| Public        | 85                      | 22237              | 7180            | 13431                 | 44                    | 0                   | 0                       | 11                      |                               |
| Free State    | 55                      | 15732              | 3121            | 10841                 | 494                   | 55                  | 55                      | 166                     |                               |
| Private       | 20                      | 7028               | 1133            | 5540                  | 262                   | 55                  | 36                      | 28                      |                               |
| Public        | 35                      | 8704               | 1988            | 5301                  | 232                   | 0                   | 19                      | 138                     |                               |
| Gauteng       | 130                     | 68904              | 13501           | 52410                 | 1436                  | 337                 | 135                     | 189                     |                               |
| Private       | 91                      | 37844              | 5914            | 30568                 | 1048                  | 320                 | 114                     | 68                      |                               |
| Public        | 39                      | 31060              | 7587            | 21842                 | 388                   | 17                  | 21                      | 121                     |                               |
| (waZulu-Natal | 116                     | 49007              | 10911           | 35351                 | 418                   | 68                  | 30                      | 87                      |                               |
| Private       | 46                      | 27254              | 5082            | 21497                 | 328                   | 63                  | 21                      | 52                      |                               |
| Public        | 70                      | 21753              | 5829            | 13854                 | 90                    | 5                   | 9                       | 35                      |                               |
| Limpopo       | 48                      | 9492               | 2633            | 6504                  | 48                    | 5                   | 3                       | 14                      |                               |
| Private       | 7                       | 4477               | 981             | 3392                  | 32                    | 4                   | 3                       | 3                       |                               |
| Public        | 41                      | 5015               | 1652            | 3112                  | 16                    | 1                   | 0                       | 11                      |                               |
| Mpumalanga    | 40                      | 10220              | 2464            | 7285                  | 162                   | 33                  | 20                      | 41                      |                               |
| Private       | 9                       | 5281               | 751             | 4384                  | 90                    | 32                  | 16                      | 4                       |                               |
| Public        | 31                      | 4939               | 1713            | 2901                  | 72                    | 1                   | 4                       | 37                      |                               |
| North West    | 29                      | 14953              | 1902            | 11362                 | 399                   | 47                  | 31                      | 152                     |                               |
| Private       | 12                      | 6200               | 760             | 4995                  | 157                   | 35                  | 21                      | 45                      |                               |
| Public        | 17                      | 8753               | 1142            | 6367                  | 242                   | 12                  | 10                      | 107                     |                               |
| Northern Cape | 25                      | 4814               | 827             | 3470                  | 279                   | 40                  | 53                      | 121                     |                               |
| Private       | 8                       | 2700               | 355             | 2126                  | 113                   | 31                  | 27                      | 16                      |                               |
| Public        | 17                      | 2114               | 472             | 1344                  | 166                   | 9                   | 26                      | 105                     |                               |
| Western Cape  | 101                     | 59651              | 10027           | 48183                 | 773                   | 104                 | 27                      | 31                      |                               |
| Private       | 41                      | 20105              | 3285            | 16381                 | 327                   | 76                  | 27                      | 31                      |                               |
| Public        | 60                      | 39546              | 6742            | 31802                 | 446                   | 28                  |                         |                         |                               |
| Total         | 647                     | 264515             | 54852           | 195979                | 4091                  | 694                 | 356                     | 814                     |                               |

## Epi\_Week