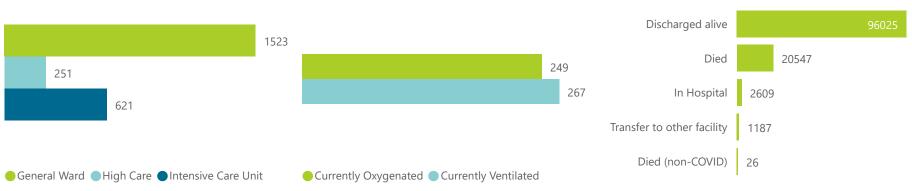

### NICD COVID-19 Surveillance in Selected Hospitals

Private

The number of reported admissions may change day-to-day as enrolled facilities back-capture historical data. There are some discharges and deaths that are in the process of being updated in Gauteng hospitals which will change the outcomes. The data below refer to admitted patients with laboratory-confirmed COVID-19.

The data below refer to admitted patients with laboratory-confirmed COVID-19.

| Province      | Facilities<br>Reporting | Admissions<br>to Date | Died to<br>Date | Discharged<br>to date | Currently<br>Admitted | Currently<br>in ICU | Currently<br>Ventilated | Currently<br>Oxygenated | Admissions in<br>Previous Day |
|---------------|-------------------------|-----------------------|-----------------|-----------------------|-----------------------|---------------------|-------------------------|-------------------------|-------------------------------|
| Eastern Cape  | 18                      | 9505                  | 2286            | 7142                  | 38                    | 5                   | 2                       | 2                       | 0                             |
| Free State    | 20                      | 7028                  | 1133            | 5540                  | 262                   | 55                  | 36                      | 28                      | 4                             |
| Gauteng       | 91                      | 37844                 | 5914            | 30568                 | 1048                  | 320                 | 114                     | 68                      | 17                            |
| KwaZulu-Natal | 46                      | 27254                 | 5082            | 21497                 | 328                   | 63                  | 21                      | 52                      | 5                             |
| Limpopo       | 7                       | 4477                  | 981             | 3392                  | 32                    | 4                   | 3                       | 3                       | 0                             |
| Mpumalanga    | 9                       | 5281                  | 751             | 4384                  | 90                    | 32                  | 16                      | 4                       | 0                             |
| North West    | 12                      | 6200                  | 760             | 4995                  | 157                   | 35                  | 21                      | 45                      | 6                             |
| Northern Cape | 8                       | 2700                  | 355             | 2126                  | 113                   | 31                  | 27                      | 16                      | 1                             |
| Western Cape  | 41                      | 20105                 | 3285            | 16381                 | 327                   | 76                  | 27                      | 31                      | 2                             |
| Total         | 252                     | 120394                | 20547           | 96025                 | 2395                  | 621                 | 267                     | 249                     | 35                            |