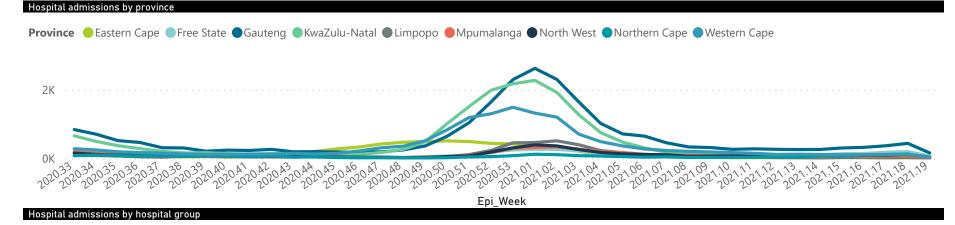

## NICD COVID-19 Surveillance in Selected Hospitals

National

The number of reported admissions may change day-to-day as enrolled facilities back-capture historical data. The Western Cape government has been unable to provide daily data on patients who are on oxygen or ventilated.

■ General Ward ■ High Care ■ Intensive Care Unit

The number of reported admissions may change day-to-day as enrolled facilities back-capture historical data. There are some discharges and deaths that are in the process of being updated in Gauteng hospitals which will change the outcomes. The data below refer to admitted patients with laboratory-confirmed COVID-19.