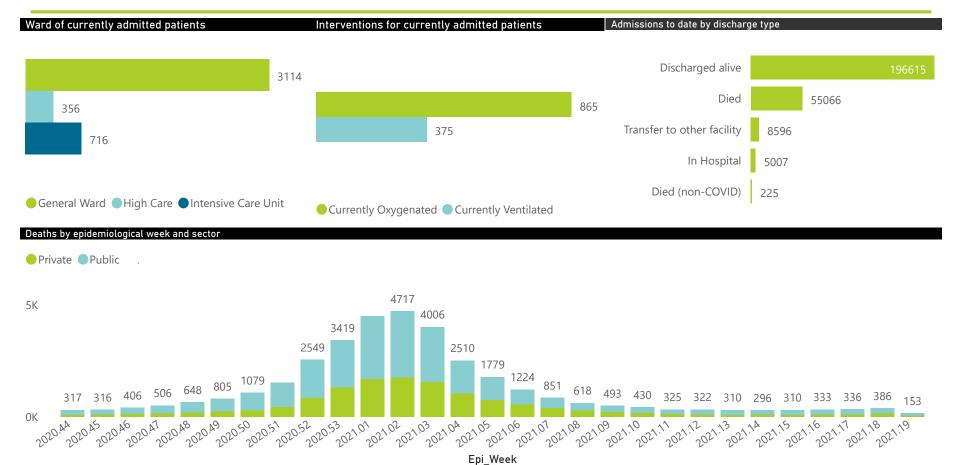

■ General Ward ■ High Care ■ Intensive Care Unit

The number of reported admissions may change day-to-day as enrolled facilities back-capture historical data. There are some discharges and deaths that are in the process of being updated in Gauteng hospitals which will change the outcomes. The data below refer to admitted patients with laboratory-confirmed COVID-19.