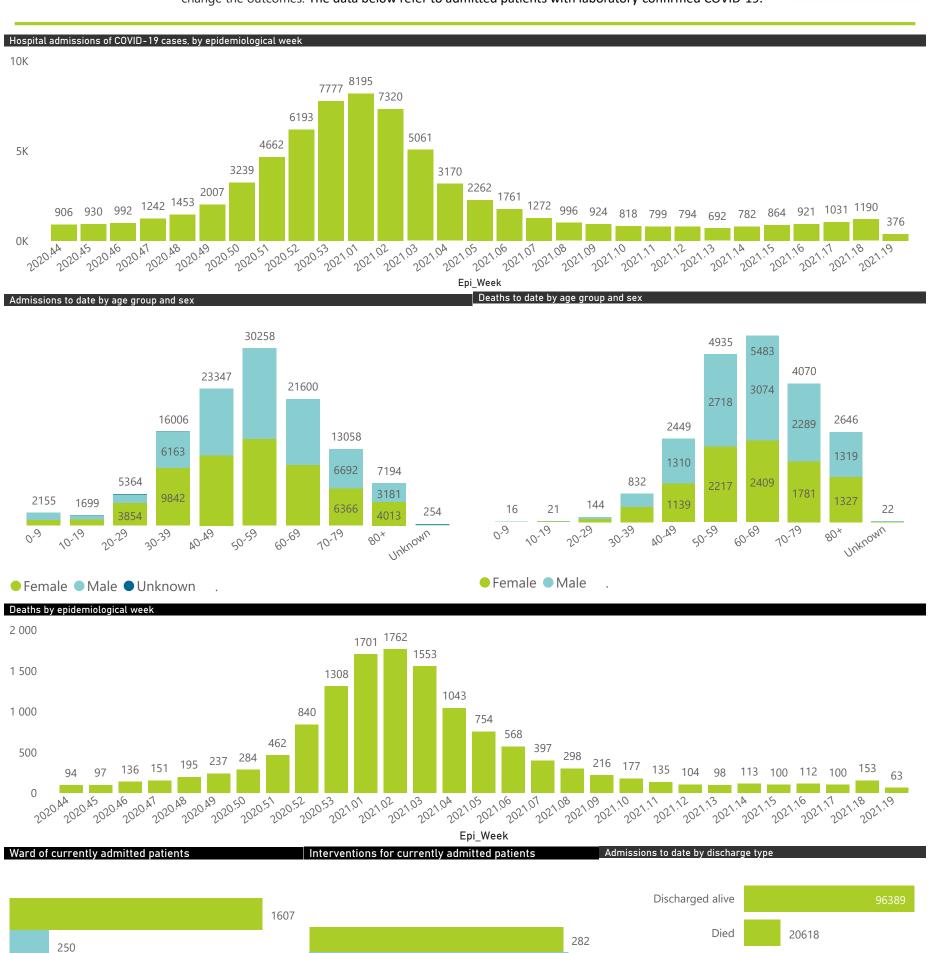

## NICD COVID-19 Surveillance in Selected Hospitals

Private

The number of reported admissions may change day-to-day as enrolled facilities back-capture historical data. The Western Cape government has been unable to provide daily data on patients who are on oxygen or ventilated.

● Female ■ Male ■ Unknown

The number of reported admissions may change day-to-day as enrolled facilities back-capture historical data. There are some discharges and deaths that are in the process of being updated in Gauteng hospitals which will change the outcomes. The data below refer to admitted patients with laboratory-confirmed COVID-19.