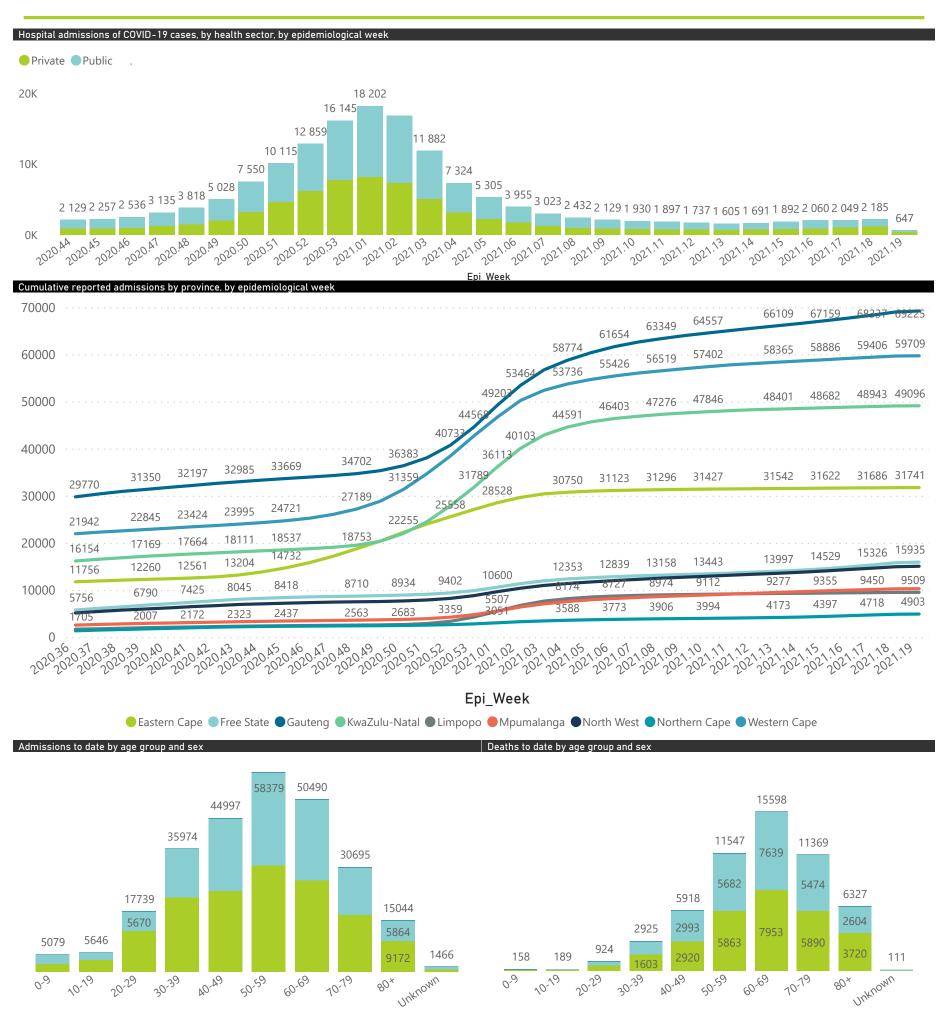

## NICD COVID-19 Surveillance in Selected Hospitals

National

The number of reported admissions may change day-to-day as enrolled facilities back-capture historical data. The Western Cape government has been unable to provide daily data on patients who are on oxygen or ventilated.

■ General Ward ■ High Care ■ Intensive Care Unit

The number of reported admissions may change day-to-day as enrolled facilities back-capture historical data. There are some discharges and deaths that are in the process of being updated in Gauteng hospitals which will change the outcomes. The data below refer to admitted patients with laboratory-confirmed COVID-19.