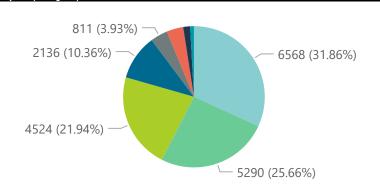

The data below refer to admitted patients with laboratory-confirmed COVID-19.

| Summary of reported COVID-19 admissions by province |                         |                       |                 |                       |                       |                     |                         |                         |                            |
|-----------------------------------------------------|-------------------------|-----------------------|-----------------|-----------------------|-----------------------|---------------------|-------------------------|-------------------------|----------------------------|
| Province                                            | Facilities<br>Reporting | Admissions<br>to Date | Died to<br>Date | Discharged<br>to date | Currently<br>Admitted | Currently<br>in ICU | Currently<br>Ventilated | Currently<br>Oxygenated | Admissions in Previous Day |
| Eastern Cape                                        | 18                      | 9513                  | 2288            | 7145                  | 41                    | 7                   | 1                       | 2                       | 2                          |
| Free State                                          | 20                      | 7124                  | 1143            | 5621                  | 266                   | 62                  | 41                      | 36                      | 20                         |
| Gauteng                                             | 91                      | 38036                 | 5925            | 30688                 | 1107                  | 334                 | 123                     | 86                      | 31                         |
| KwaZulu-Natal                                       | 46                      | 27278                 | 5097            | 21514                 | 321                   | 53                  | 27                      | 54                      | 8                          |
| Limpopo                                             | 7                       | 4499                  | 984             | 3399                  | 44                    | 6                   | 6                       | 3                       | 1                          |
| Mpumalanga                                          | 9                       | 5316                  | 760             | 4407                  | 93                    | 32                  | 14                      | 5                       | 2                          |
| North West                                          | 12                      | 6233                  | 763             | 5021                  | 160                   | 34                  | 23                      | 44                      | 5                          |
| Northern Cape                                       | 8                       | 2774                  | 364             | 2168                  | 133                   | 34                  | 28                      | 16                      | 11                         |
| Total                                               | 252                     | 120935                | 20618           | 96389                 | 2495                  | 638                 | 288                     | 282                     | 85 ~                       |