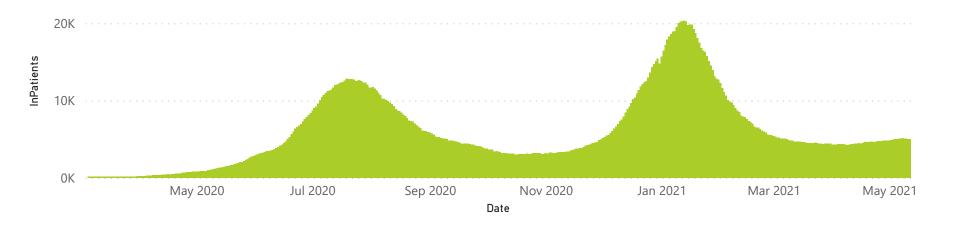

## NICD COVID-19 Surveillance in Selected Hospitals

National

The number of reported admissions may change day-to-day as enrolled facilities back-capture historical data. The Western Cape government has been unable to provide daily data on patients who are on oxygen or ventilated.