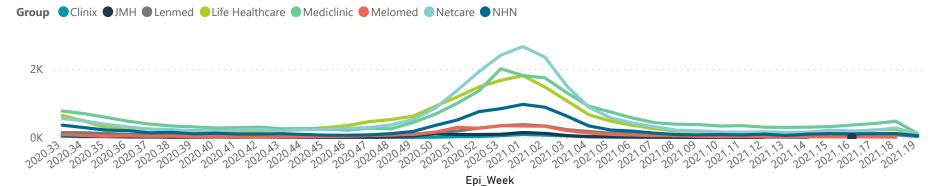

Summary of reported COVID-19 admissions by hospital group Hospital\_Group Facilities Admissions Died to Discharged Currently Currently Admissions in Ventilated Oxygenated Reporting to Date Date to date Admitted in ICU Previous Day NHNNetcare Life Healthcare Mediclinic Lenmed Clinix JMH **Total** 

Admissions by hospital group