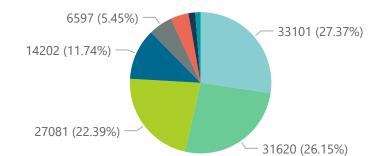

The data below refer to admitted patients with laboratory-confirmed COVID-19.

| Province            | Facilities | Admissions to Date | Died to | Discharged | Currently | Currently | Currently  | Currently  | Admissions in |
|---------------------|------------|--------------------|---------|------------|-----------|-----------|------------|------------|---------------|
|                     | Reporting  |                    | Date    | to date    | Admitted  | in ICU    | Ventilated | Oxygenated | Previous Day  |
| <b>Eastern Cape</b> | 103        | 31742              | 9470    | 20575      | 83        | 7         | 1          | 17         | 6             |
| Private             | 18         | 9513               | 2288    | 7145       | 41        | 7         | 1          | 2          | 2             |
| Public              | 85         | 22229              | 7182    | 13430      | 42        | 0         | 0          | 15         | 4             |
| Free State          | 55         | 15937              | 3149    | 10973      | 522       | 62        | 59         | 196        | 50            |
| Private             | 20         | 7124               | 1143    | 5621       | 266       | 62        | 41         | 36         | 20            |
| Public              | 35         | 8813               | 2006    | 5352       | 256       | 0         | 18         | 160        | 30            |
| Gauteng             | 130        | 69238              | 13562   | 52599      | 1505      | 358       | 148        | 205        | 43            |
| Private             | 91         | 38036              | 5925    | 30688      | 1107      | 334       | 123        | 86         | 31            |
| Public              | 39         | 31202              | 7637    | 21911      | 398       | 24        | 25         | 119        | 12            |
| KwaZulu-Natal       | 116        | 49109              | 10964   | 35413      | 403       | 58        | 35         | 92         | 13            |
| Private             | 46         | 27278              | 5097    | 21514      | 321       | 53        | 27         | 54         | 8             |
| Public              | 70         | 21831              | 5867    | 13899      | 82        | 5         | 8          | 38         | 5             |
| Limpopo             | 48         | 9509               | 2642    | 6497       | 64        | 6         | 6          | 16         | 1             |
| Private             | 7          | 4499               | 984     | 3399       | 44        | 6         | 6          | 3          | 1             |
| Public              | 41         | 5010               | 1658    | 3098       | 20        | 0         | 0          | 13         | 0             |
| Mpumalanga          | 40         | 10285              | 2482    | 7336       | 157       | 33        | 16         | 43         | 3             |
| Private             | 9          | 5316               | 760     | 4407       | 93        | 32        | 14         | 5          | 2             |
| Public              | 31         | 4969               | 1722    | 2929       | 64        | 1         | 2          | 38         | 1             |
| North West          | 29         | 15049              | 1911    | 11432      | 402       | 48        | 32         | 143        | 28            |
| Private             | 12         | 6233               | 763     | 5021       | 160       | 34        | 23         | 44         | 5             |
| Public              | 17         | 8816               | 1148    | 6411       | 242       | 14        | 9          | 99         | 23            |
| Northern Cape       | 25         | 4903               | 846     | 3523       | 293       | 42        | 53         | 117        | 11            |
| Private             | 8          | 2774               | 364     | 2168       | 133       | 34        | 28         | 16         | 11            |
| Public              | 17         | 2129               | 482     | 1355       | 160       | 8         | 25         | 101        | 0             |
| Western Cape        | 101        | 59737              | 10040   | 48267      | 757       | 102       | 25         | 36         | 11            |
| Private             | 41         | 20162              | 3294    | 16426      | 330       | 76        | 25         | 36         | 5             |
| Public              | 60         | 39575              | 6746    | 31841      | 427       | 26        |            |            | 6             |
| Total               | 647        | 265509             | 55066   | 196615     | 4186      | 716       | 375        | 865        | 166           |

The data below refer to admitted patients with laboratory-confirmed COVID-19.

| Summary of reported COVID-19 admissions by province, by sector |                         |                       |                 |                       |                       |                     |                         |                         |                               |
|----------------------------------------------------------------|-------------------------|-----------------------|-----------------|-----------------------|-----------------------|---------------------|-------------------------|-------------------------|-------------------------------|
| Sector                                                         | Facilities<br>Reporting | Admissions<br>to Date | Died to<br>Date | Discharged<br>to date | Currently<br>Admitted | Currently<br>in ICU | Currently<br>Ventilated | Currently<br>Oxygenated | Admissions in<br>Previous Day |
| Private                                                        | 252                     | 120935                | 20618           | 96389                 | 2495                  | 638                 | 288                     | 282                     | 85                            |
| Public                                                         | 395                     | 144574                | 34448           | 100226                | 1691                  | 78                  | 87                      | 583                     | 81                            |
| Total                                                          | 647                     | 265509                | 55066           | 196615                | 4186                  | 716                 | 375                     | 865                     | 166                           |