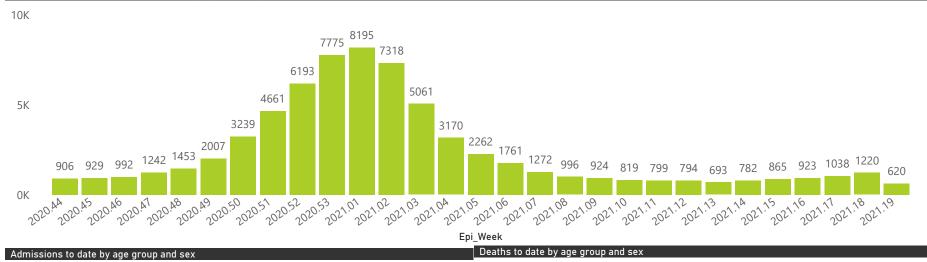

#### Hospital admissions of COVID-19 cases, by health sector, by epidemiological week

Epi\_Week

Deaths to date by age group and sex

Admissions to date by age group and sex

| Province      | Facilities<br>Reporting | Admissions to Date | Died to<br>Date | Discharged<br>to date | Currently<br>Admitted | Currently<br>in ICU | Currently<br>Ventilated | Currently<br>Oxygenated | Admissions in<br>Previous Day |
|---------------|-------------------------|--------------------|-----------------|-----------------------|-----------------------|---------------------|-------------------------|-------------------------|-------------------------------|
| Eastern Cape  | 103                     | 31746              | 9471            | 20582                 | 82                    | 7                   | 1                       | 15                      | 1                             |
| Private       | 18                      | 9514               | 2288            | 7146                  | 41                    | 7                   | 1                       | 2                       | 1                             |
| Public        | 85                      | 22232              | 7183            | 13436                 | 41                    | 0                   | 0                       | 13                      | 0                             |
| Free State    | 55                      | 16017              | 3164            | 11015                 | 542                   | 72                  | 61                      | 211                     | 28                            |
| Private       | 20                      | 7186               | 1149            | 5648                  | 295                   | 71                  | 47                      | 52                      | 15                            |
| Public        | 35                      | 8831               | 2015            | 5367                  | 247                   | 1                   | 14                      | 159                     | 13                            |
| Gauteng       | 130                     | 69398              | 13581           | 52703                 | 1533                  | 369                 | 148                     | 208                     | 63                            |
| Private       | 91                      | 38145              | 5933            | 30744                 | 1147                  | 343                 | 123                     | 88                      | 50                            |
| Public        | 39                      | 31253              | 7648            | 21959                 | 386                   | 26                  | 25                      | 120                     | 13                            |
| KwaZulu-Natal | 116                     | 49122              | 10972           | 35434                 | 390                   | 57                  | 33                      | 90                      | 8                             |
| Private       | 46                      | 27283              | 5098            | 21526                 | 314                   | 52                  | 25                      | 58                      | 7                             |
| Public        | 70                      | 21839              | 5874            | 13908                 | 76                    | 5                   | 8                       | 32                      | 1                             |
| Limpopo       | 48                      | 9518               | 2651            | 6501                  | 60                    | 5                   | 6                       | 16                      | 1                             |
| Private       | 7                       | 4500               | 985             | 3405                  | 38                    | 5                   | 6                       | 1                       | 0                             |
| Public        | 41                      | 5018               | 1666            | 3096                  | 22                    | 0                   | 0                       | 15                      | 1                             |
| Mpumalanga    | 40                      | 10330              | 2489            | 7365                  | 166                   | 35                  | 19                      | 57                      | 6                             |
| Private       | 9                       | 5340               | 761             | 4419                  | 104                   | 34                  | 15                      | 18                      | 4                             |
| Public        | 31                      | 4990               | 1728            | 2946                  | 62                    | 1                   | 4                       | 39                      | 2                             |
| North West    | 29                      | 15129              | 1914            | 11471                 | 436                   | 53                  | 37                      | 159                     | 13                            |
| Private       | 12                      | 6264               | 763             | 5037                  | 174                   | 40                  | 24                      | 51                      | 2                             |
| Public        | 17                      | 8865               | 1151            | 6434                  | 262                   | 13                  | 13                      | 108                     | 11                            |
| Northern Cape | 25                      | 4928               | 851             | 3537                  | 295                   | 40                  | 50                      | 119                     | 4                             |
| Private       | 8                       | 2789               | 368             | 2182                  | 126                   | 32                  | 25                      | 11                      | 1                             |
| Public        | 17                      | 2139               | 483             | 1355                  | 169                   | 8                   | 25                      | 108                     | 3                             |
| Western Cape  | 101                     | 59813              | 10053           | 48317                 | 770                   | 103                 | 25                      | 39                      | 11                            |
| Private       | 41                      | 20181              | 3294            | 16435                 | 339                   | 80                  | 25                      | 39                      | 5                             |
| Public        | 60                      | 39632              | 6759            | 31882                 | 431                   | 23                  |                         |                         | 6                             |
| Total         | 647                     | 266001             | 55146           | 196925                | 4274                  | 741                 | 380                     | 914                     | 135                           |