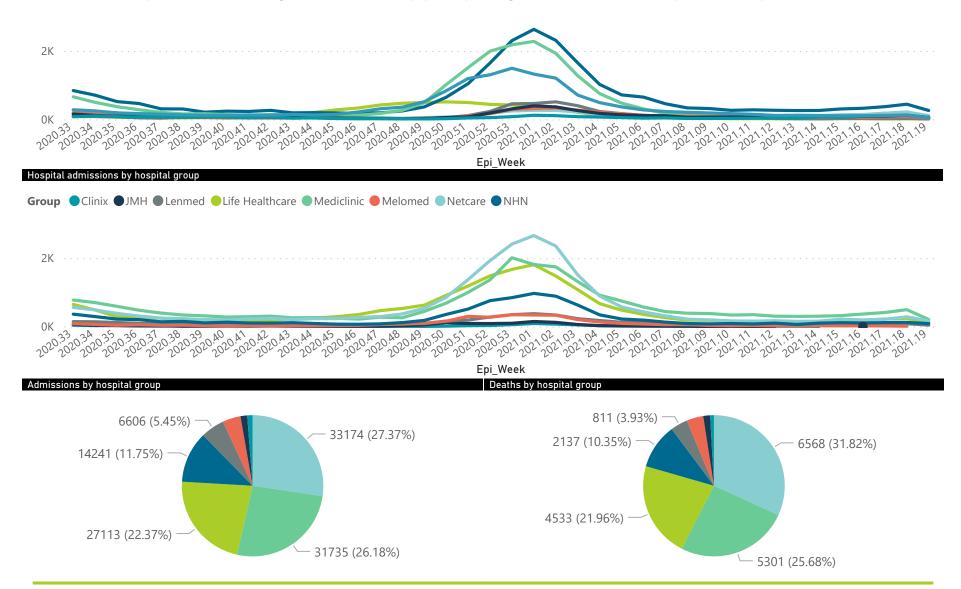

### Summary of reported COVID-19 admissions by hospital group

| Hospital_Group  | Facilities<br>Reporting | Admissions<br>to Date | Died to<br>Date | Discharged<br>to date | Currently<br>Admitted | Currently<br>in ICU | Currently<br>Ventilated | Currently<br>Oxygenated | Admissions in<br>Previous Day |
|-----------------|-------------------------|-----------------------|-----------------|-----------------------|-----------------------|---------------------|-------------------------|-------------------------|-------------------------------|
| NHN             | 69                      | 14241                 | 2137            | 11004                 | 245                   | 39                  | 32                      | 141                     | 12                            |
| Netcare         | 59                      | 33174                 | 6568            | 25678                 | 731                   | 220                 | 52                      | 9                       | 40                            |
| Life Healthcare | 50                      | 27113                 | 4533            | 22209                 | 335                   | 117                 | 28                      | 35                      | 15                            |
| Mediclinic      | 48                      | 31735                 | 5301            | 25702                 | 623                   | 170                 | 116                     | 59                      | 12                            |
| Lenmed          | 10                      | 6606                  | 811             | 5360                  | 276                   | 51                  | 25                      | 28                      | 6                             |
| Clinix          | 6                       | 1489                  | 178             | 1116                  | 161                   | 38                  | 27                      | 11                      | 0                             |
| JMH             | 5                       | 1852                  | 324             | 1467                  | 32                    | 0                   | 0                       | 8                       | 0                             |
| Total           | 252                     | 121202                | 20639           | 96542                 | 2578                  | 664                 | 291                     | 320                     | 85 🗸                          |
| <               |                         |                       |                 |                       |                       |                     |                         |                         | >                             |