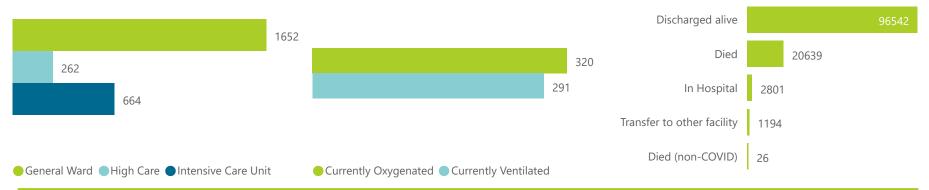

NATIONAL INSTITUTE FOR COMMUNICABLE DISEASES

| Summary of reported COVID-19 admissions by province, by sector |                         |                       |                 |                       |                       |                     |                         |                         |                               |  |
|----------------------------------------------------------------|-------------------------|-----------------------|-----------------|-----------------------|-----------------------|---------------------|-------------------------|-------------------------|-------------------------------|--|
| Sector                                                         | Facilities<br>Reporting | Admissions<br>to Date | Died to<br>Date | Discharged<br>to date | Currently<br>Admitted | Currently<br>in ICU | Currently<br>Ventilated | Currently<br>Oxygenated | Admissions in<br>Previous Day |  |
| Private                                                        | 252                     | 121202                | 20639           | 96542                 | 2578                  | 664                 | 291                     | 320                     | 85                            |  |
| Public                                                         | 395                     | 144799                | 34507           | 100383                | 1696                  | 77                  | 89                      | 594                     | 50                            |  |
| Total                                                          | 647                     | 266001                | 55146           | 196925                | 4274                  | 741                 | 380                     | 914                     | 135                           |  |