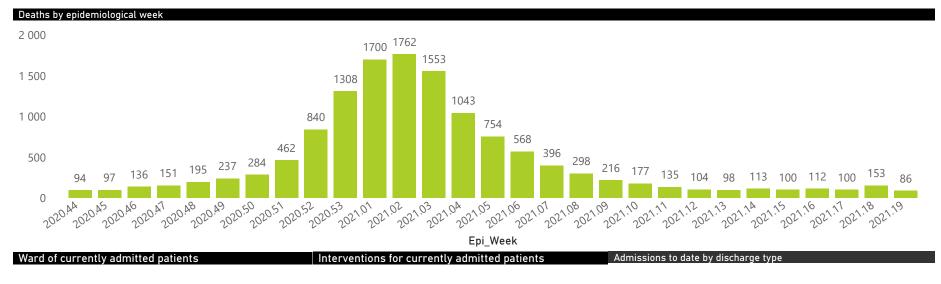

| 647                     | 266001                | 55146           | 196925                | 4274                  | 741                 | 380                     | 914                     | 135                           |  |

### Daily current In-Patients over time



### Thursday, 13 May 2021

# NICD COVID-19 Surveillance in Selected Hospitals

Private



The number of reported admissions may change day-to-day as enrolled facilities back-capture historical data. There are some discharges and deaths that are in the process of being updated in Gauteng hospitals which will change the outcomes. The data below refer to admitted patients with laboratory-confirmed COVID-19.

NATIONAL INSTITUTE FOR COMMUNICABLE DISEASES









● Female ● Male ● Unknown



● Female ● Male



Thursday, 13 May 2021

# NICD COVID-19 Surveillance in Selected Hospitals

Private

health Department: Health REFUBLIC OF SOUTH AFRICA

The number of reported admissions may change day-to-day as enrolled facilities back-capture historical data. The Western Cape government has been unable to provide daily data on patients who are on oxygen or ventilated. The data below refer to admitted patients with laboratory-confirmed COVID-19.

NATIONAL INSTITUTE FOR COMMUNICABLE DISEASES

| Summary of reported COVID-19 admissions by province |                             |                       |                 |                       |                       |                     |                         |                         |                            |
|------------------