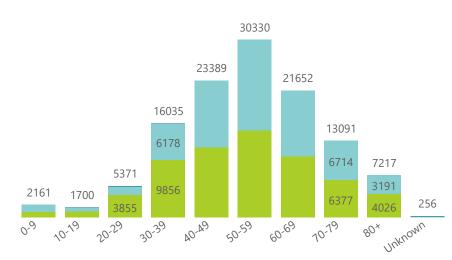

#### Hospital admissions of COVID-19 cases, by health sector, by epidemiological week

Epi\_Week

Deaths to date by age group and sex

Admissions to date by age group and sex

| Province      | Facilities<br>Reporting | Admissions to Date | Died to<br>Date | Discharged<br>to date | Currently<br>Admitted | Currently<br>in ICU | Currently<br>Ventilated | Currently<br>Oxygenated | Admissions in<br>Previous Day |
|---------------|-------------------------|--------------------|-----------------|-----------------------|-----------------------|---------------------|-------------------------|-------------------------|-------------------------------|
| Eastern Cape  | 103                     | 31746              | 9471            | 20582                 | 82                    | 7                   | 1                       | 15                      | 1                             |
| Private       | 18                      | 9514               | 2288            | 7146                  | 41                    | 7                   | 1                       | 2                       | 1                             |
| Public        | 85                      | 22232              | 7183            | 13436                 | 41                    | 0                   | 0                       | 13                      | 0                             |
| Free State    | 55                      | 16017              | 3164            | 11015                 | 542                   | 72                  | 61                      | 211                     | 28                            |
| Private       | 20                      | 7186               | 1149            | 5648                  | 295                   | 71                  | 47                      | 52                      | 15                            |
| Public        | 35                      | 8831               | 2015            | 5367                  | 247                   | 1                   | 14                      | 159                     | 13                            |
| Gauteng       | 130                     | 69398              | 13581           | 52703                 | 1533                  | 369                 | 148                     | 208                     | 63                            |
| Private       | 91                      | 38145              | 5933            | 30744                 | 1147                  | 343                 | 123                     | 88                      | 50                            |
| Public        | 39                      | 31253              | 7648            | 21959                 | 386                   | 26                  | 25                      | 120                     | 13                            |
| KwaZulu-Natal | 116                     | 49122              | 10972           | 35434                 | 390                   | 57                  | 33                      | 90                      | 8                             |
| Private       | 46                      | 27283              | 5098            | 21526                 | 314                   | 52                  | 25                      | 58                      | 7                             |
| Public        | 70                      | 21839              | 5874            | 13908                 | 76                    | 5                   | 8                       | 32                      | 1                             |
| Limpopo       | 48                      | 9518               | 2651            | 6501                  | 60                    | 5                   | 6                       | 16                      | 1                             |
| Private       | 7                       | 4500               | 985             | 3405                  | 38                    | 5                   | 6                       | 1                       | 0                             |
| Public        | 41                      | 5018               | 1666            | 3096                  | 22                    | 0                   | 0                       | 15                      | 1                             |
| Mpumalanga    | 40                      | 10330              | 2489            | 7365                  | 166                   | 35                  | 19                      | 57                      | 6                             |
| Private       | 9                       | 5340               | 761             | 4419                  | 104                   | 34                  | 15                      | 18                      | 4                             |
| Public        | 31                      | 4990               | 1728            | 2946                  | 62                    | 1                   | 4                       | 39                      | 2                             |
| North West    | 29                      | 15129              | 1914            | 11471                 | 436                   | 53                  | 37                      | 159                     | 13                            |
| Private       | 12                      | 6264               | 763             | 5037                  | 174                   | 40                  | 24                      | 51                      | 2                             |
| Public        | 17                      | 8865               | 1151            | 6434                  | 262                   | 13                  | 13                      | 108                     | 11                            |
| Northern Cape | 25                      | 4928               | 851             | 3537                  | 295                   | 40                  | 50                      | 119                     | 4                             |
| Private       | 8                       | 2789               | 368             | 2182                  | 126                   | 32                  | 25                      | 11                      | 1                             |
| Public        | 17                      | 2139               | 483             | 1355                  | 169                   | 8                   | 25                      | 108                     | 3                             |
| Western Cape  | 101                     | 59813              | 10053           | 48317                 | 770                   | 103                 | 25                      | 39                      | 11                            |
| Private       | 41                      | 20181              | 3294            | 16435                 | 339                   | 80                  | 25                      | 39                      | 5                             |
| Public        | 60                      | 39632              | 6759            | 31882                 | 431                   | 23                  |                         |                         | 6                             |
| Total         | 647                     | 266001             | 55146           | 196925                | 4274                  | 741                 | 380                     | 914                     | 135                           |