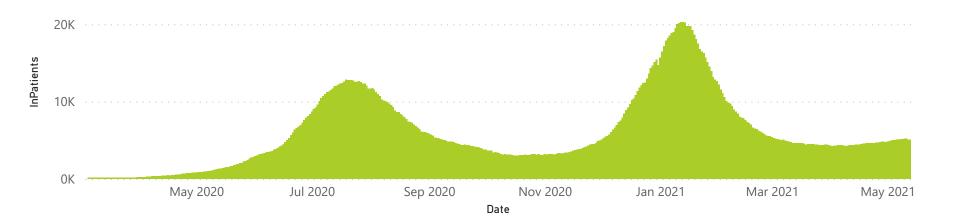

0639           | 96542                 | 2578                  | 664                 | 291                     | 320                     | 85                            |  |
| Public                                                         | 395                     | 144799                | 34507           | 100383                | 1696                  | 77                  | 89                      | 594                     | 50                            |  |
| Total                                                          | 647                     | 266001                | 55146           | 196925                | 4274                  | 741                 | 380                     | 914                     | 135                           |  |

### Daily current In-Patients over time



### Thursday, 13 May 2021

# NICD COVID-19 Surveillance in Selected Hospitals

Private



The number of reported admissions may change day-to-day as enrolled facilities back-capture historical data. There are some discharges and deaths that are in the process of being updated in Gauteng hospitals which will change the outcomes. The data below refer to admitted patients with laboratory-confirmed COVID-19.

NATIONAL INSTITUTE FOR COMMUNICABLE DISEASES









● Female ● Male ● Unknown



● Female ● Male



Thursday, 13 May 2021

# NICD COVID-19 Surveillance in Selected Hospitals

Private

health Department: Health REFUBLIC OF SOUTH AFRICA

The number of reported admissions may change day-to-day as enrolled facilities back-capture historical data. The Western Cape government has been unabl