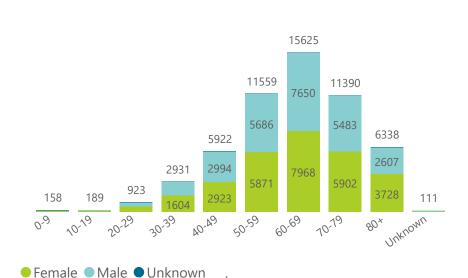

#### Hospital admissions of COVID-19 cases, by health sector, by epidemiological week

Epi\_Week

Deaths to date by age group and sex

Admissions to date by age group and sex

| Province      | Facilities<br>Reporting | Admissions to Date | Died to<br>Date | Discharged<br>to date | Currently<br>Admitted | Currently<br>in ICU | Currently<br>Ventilated | Currently<br>Oxygenated | Admissions in<br>Previous Day |
|---------------|-------------------------|--------------------|-----------------|-----------------------|-----------------------|---------------------|-------------------------|-------------------------|-------------------------------|
| Eastern Cape  | 103                     | 31746              | 9471            | 20582                 | 82                    | 7                   | 1                       | 15                      | 1                             |
| Private       | 18                      | 9514               | 2288            | 7146                  | 41                    | 7                   | 1                       | 2                       | 1                             |
| Public        | 85                      | 22232              | 7183            | 13436                 | 41                    | 0                   | 0                       | 13                      | 0                             |
| Free State    | 55                      | 16017              | 3164            | 11015                 | 542                   | 72                  | 61                      | 211                     | 28                            |
| Private       | 20                      | 7186               | 1149            | 5648                  | 295                   | 71                  | 47                      | 52                      | 15                            |
| Public        | 35                      | 8831               | 2015            | 5367                  | 247                   | 1                   | 14                      | 159                     | 13                            |
| Gauteng       | 130                     | 69398              | 13581           | 52703                 | 1533                  | 369                 | 148                     | 208                     | 63                            |
| Private       | 91                      | 38145              | 5933            | 30744                 | 1147                  | 343                 | 123                     | 88                      | 50                            |
| Public        | 39                      | 31253              | 7648            | 21959                 | 386                   | 26                  | 25                      | 120                     | 13                            |
| KwaZulu-Natal | 116                     | 49122              | 10972           | 35434                 | 390                   | 57                  | 33                      | 90                      | 8                             |
| Private       | 46                      | 27283              | 5098            | 21526                 | 314                   | 52                  | 25                      | 58                      | 7                             |
| Public        | 70                      | 21839              | 5874            | 13908                 | 76                    | 5                   | 8                       | 32                      | 1                             |
| Limpopo       | 48                      | 9518               | 2651            | 6501                  | 60                    | 5                   | 6                       | 16                      | 1                             |
| Private       | 7                       | 4500               | 985             | 3405                  | 38                    | 5                   | 6                       | 1                       | 0                             |
| Public        | 41                      | 5018               | 1666            | 3096                  | 22                    | 0                   | 0                       | 15                      | 1                             |
| Mpumalanga    | 40                      | 10330              | 2489            | 7365                  | 166                   | 35                  | 19                      | 57                      | 6                             |
| Private       | 9                       | 5340               | 761             | 4419                  | 104                   | 34                  | 15                      | 18                      | 4                             |
| Public        | 31                      | 4990               | 1728            | 2946                  | 62                    | 1                   | 4                       | 39                      | 2                             |
| North West    | 29                      | 15129              | 1914            | 11471                 | 436                   | 53                  | 37                      | 159                     | 13                            |
| Private       | 12                      | 6264               | 763             | 5037                  | 174                   | 40                  | 24                      | 51                      | 2                             |
| Public        | 17                      | 8865               | 1151            | 6434                  | 262                   | 13                  | 13                      | 108                     | 11                            |
| Northern Cape | 25                      | 4928               | 851             | 3537                  | 295                   | 40                  | 50                      | 119                     | 4                             |
| Private       | 8                       | 2789               | 368             | 2182                  | 126                   | 32                  | 25                      | 11                      | 1                             |
| Public        | 17                      | 2139               | 483             | 1355                  | 169                   | 8                   | 25                      | 108                     | 3                             |
| Western Cape  | 101                     | 59813              | 10053           | 48317                 | 770                   | 103                 | 25                      | 39                      | 11                            |
| Private       | 41                      | 20181              | 3294            | 16435                 | 339                   | 80                  | 25                      | 39                      | 5                             |
| Public        | 60                      | 39632              | 6759            | 31882                 | 431                   | 23                  |                         |                         | 6                             |
| Total         | 647                     | 266001             | 55146           | 196925                | 4274                  | 741                 | 380                     | 914                     | 135                           |