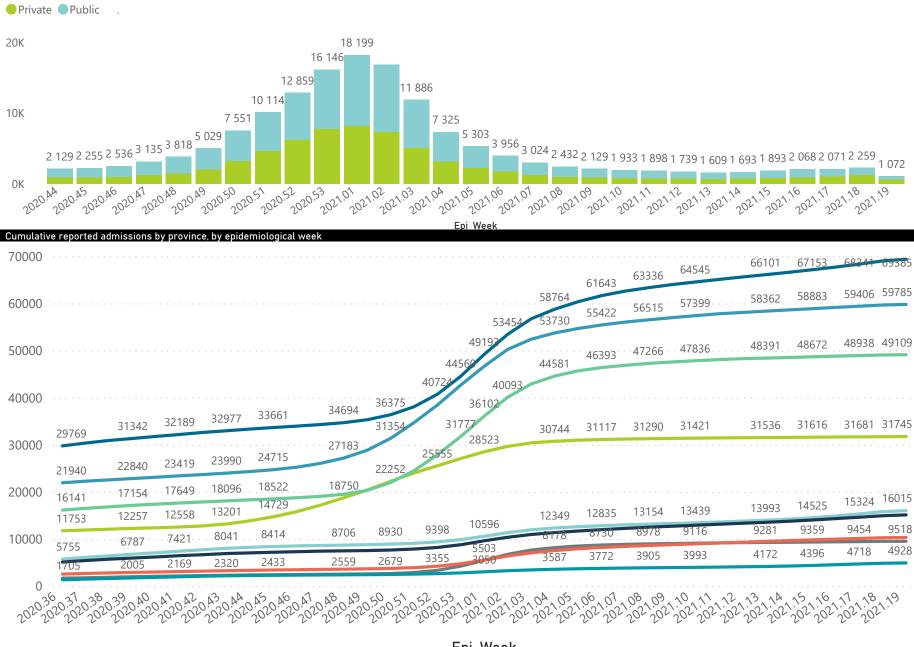

#### Hospital admissions by province

**Province** Eastern Cape Free State Gauteng KwaZulu-Natal Limpopo Mpumalanga North West Northern Cape Western Cape