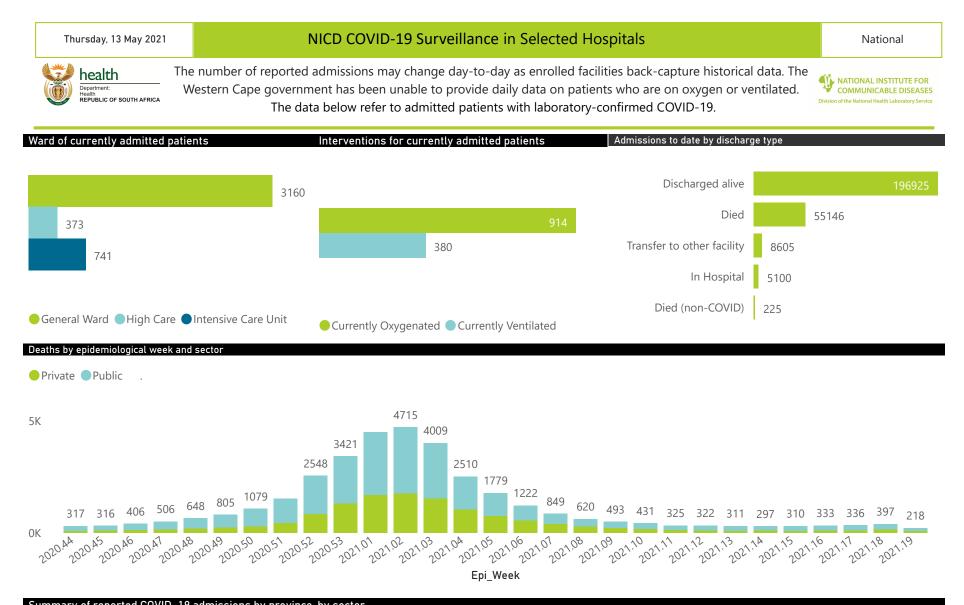

# NICD COVID-19 Surveillance in Selected Hospitals

National

health Health REPUBLIC OF SOUTH AFRICA

The number of reported admissions may change day-to-day as enrolled facilities back-capture historical data. The Western Cape government has been unable to provide daily data on patients who are on oxygen or ventilated. The data below refer to admitted patients with laboratory-confirmed COVID-19.

NATIONAL INSTITUTE FOR COMMUNICABLE DISEASES

| Summary of reported COVID-19 admissions by province, by sector |                         |                       |                 |                       |                       |                     |                         |                         |                               |  |
|----------------------------------------------------------------|-------------------------|-----------------------|-----------------|-----------------------|-----------------------|---------------------|-------------------------|-------------------------|-------------------------------|--|
| Sector                                                         | Facilities<br>Reporting | Admissions<br>to Date | Died to<br>Date | Discharged<br>to date | Currently<br>Admitted | Currently<br>in ICU | Currently<br>Ventilated | Currently<br>Oxygenated | Admissions in<br>Previous Day |  |
| Private                                                        | 252                     | 121202                | 20639           | 96542                 | 2578                  | 664                 | 291                     | 320                     | 85                            |  |
| Public                                                         | 395                     | 144799                | 34507           | 100383                | 1696                  | 77                  | 89                      | 594                     | 50                            |  |
| Total                                                          | 647                     | 266001                | 55146           | 196925                | 4274                  | 741                 | 380                     | 914                     | 135                           |  |