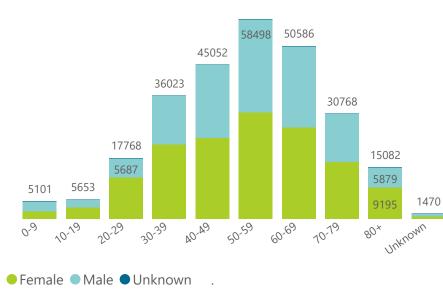

#### Hospital admissions of COVID-19 cases, by health sector, by epidemiological week

Epi\_Week

Deaths to date by age group and sex

Admissions to date by age group and sex

| Province      | Facilities<br>Reporting | Admissions to Date | Died to<br>Date | Discharged<br>to date | Currently<br>Admitted | Currently<br>in ICU | Currently<br>Ventilated | Currently<br>Oxygenated | Admissions in<br>Previous Day |
|---------------|-------------------------|--------------------|-----------------|-----------------------|-----------------------|---------------------|-------------------------|-------------------------|-------------------------------|
| Eastern Cape  | 103                     | 31746              | 9471            | 20582                 | 82                    | 7                   | 1                       | 15                      | 1                             |
| Private       | 18                      | 9514               | 2288            | 7146                  | 41                    | 7                   | 1                       | 2                       | 1                             |
| Public        | 85                      | 22232              | 7183            | 13436                 | 41                    | 0                   | 0                       | 13                      | 0                             |
| Free State    | 55                      | 16017              | 3164            | 11015                 | 542                   | 72                  | 61                      | 211                     | 28                            |
| Private       | 20                      | 7186               | 1149            | 5648                  | 295                   | 71                  | 47                      | 52                      | 15                            |
| Public        | 35                      | 8831               | 2015            | 5367                  | 247                   | 1                   | 14                      | 159                     | 13                            |
| Gauteng       | 130                     | 69398              | 13581           | 52703                 | 1533                  | 369                 | 148                     | 208                     | 63                            |
| Private       | 91                      | 38145              | 5933            | 30744                 | 1147                  | 343                 | 123                     | 88                      | 50                            |
| Public        | 39                      | 31253              | 7648            | 21959                 | 386                   | 26                  | 25                      | 120                     | 13                            |
| KwaZulu-Natal | 116                     | 49122              | 10972           | 35434                 | 390                   | 57                  | 33                      | 90                      | 8                             |
| Private       | 46                      | 27283              | 5098            | 21526                 | 314                   | 52                  | 25                      | 58                      | 7                             |
| Public        | 70                      | 21839              | 5874            | 13908                 | 76                    | 5                   | 8                       | 32                      | 1                             |
| Limpopo       | 48                      | 9518               | 2651            | 6501                  | 60                    | 5                   | 6                       | 16                      | 1                             |
| Private       | 7                       | 4500               | 985             | 3405                  | 38                    | 5                   | 6                       | 1                       | 0                             |
| Public        | 41                      | 5018               | 1666            | 3096                  | 22                    | 0                   | 0                       | 15                      | 1                             |
| Mpumalanga    | 40                      | 10330              | 2489            | 7365                  | 166                   | 35                  | 19                      | 57                      | 6                             |
| Private       | 9                       | 5340               | 761             | 4419                  | 104                   | 34                  | 15                      | 18                      | 4                             |
| Public        | 31                      | 4990               | 1728            | 2946                  | 62                    | 1                   | 4                       | 39                      | 2                             |
| North West    | 29                      | 15129              | 1914            | 11471                 | 436                   | 53                  | 37                      | 159                     | 13                            |
| Private       | 12                      | 6264               | 763             | 5037                  | 174                   | 40                  | 24                      | 51                      | 2                             |
| Public        | 17                      | 8865               | 1151            | 6434                  | 262                   | 13                  | 13                      | 108                     | 11                            |
| Northern Cape | 25                      | 4928               | 851             | 3537                  | 295                   | 40                  | 50                      | 119                     | 4                             |
| Private       | 8                       | 2789               | 368             | 2182                  | 126                   | 32                  | 25                      | 11                      | 1                             |
| Public        | 17                      | 2139               | 483             | 1355                  | 169                   | 8                   | 25                      | 108                     | 3                             |
| Western Cape  | 101                     | 59813              | 10053           | 48317                 | 770                   | 103                 | 25                      | 39                      | 11                            |
| Private       | 41                      | 20181              | 3294            | 16435                 | 339                   | 80                  | 25                      | 39                      | 5                             |
| Public        | 60                      | 39632              | 6759            | 31882                 | 431                   | 23                  |                         |                         | 6                             |
| Total         | 647                     | 266001             | 55146           | 196925                | 4274                  | 741                 | 380                     | 914                     | 135                           |