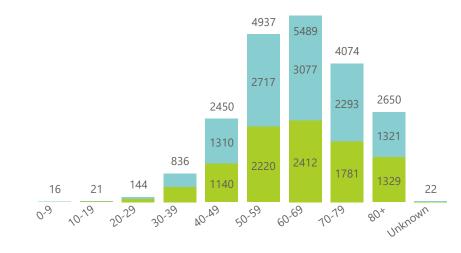

#### Hospital admissions of COVID-19 cases, by health sector, by epidemiological week

Epi\_Week

Deaths to date by age group and sex

Admissions to date by age group and sex

| Province      | Facilities<br>Reporting | Admissions to Date | Died to<br>Date | Discharged<br>to date | Currently<br>Admitted | Currently<br>in ICU | Currently<br>Ventilated | Currently<br>Oxygenated | Admissions in<br>Previous Day |
|---------------|-------------------------|--------------------|-----------------|-----------------------|-----------------------|---------------------|-------------------------|-------------------------|-------------------------------|
| Eastern Cape  | 103                     | 31746              | 9471            | 20582                 | 82                    | 7                   | 1                       | 15                      | 1                             |
| Private       | 18                      | 9514               | 2288            | 7146                  | 41                    | 7                   | 1                       | 2                       | 1                             |
| Public        | 85                      | 22232              | 7183            | 13436                 | 41                    | 0                   | 0                       | 13                      | 0                             |
| Free State    | 55                      | 16017              | 3164            | 11015                 | 542                   | 72                  | 61                      | 211                     | 28                            |
| Private       | 20                      | 7186               | 1149            | 5648                  | 295                   | 71                  | 47                      | 52                      | 15                            |
| Public        | 35                      | 8831               | 2015            | 5367                  | 247                   | 1                   | 14                      | 159                     | 13                            |
| Gauteng       | 130                     | 69398              | 13581           | 52703                 | 1533                  | 369                 | 148                     | 208                     | 63                            |
| Private       | 91                      | 38145              | 5933            | 30744                 | 1147                  | 343                 | 123                     | 88                      | 50                            |
| Public        | 39                      | 31253              | 7648            | 21959                 | 386                   | 26                  | 25                      | 120                     | 13                            |
| KwaZulu-Natal | 116                     | 49122              | 10972           | 35434                 | 390                   | 57                  | 33                      | 90                      | 8                             |
| Private       | 46                      | 27283              | 5098            | 21526                 | 314                   | 52                  | 25                      | 58                      | 7                             |
| Public        | 70                      | 21839              | 5874            | 13908                 | 76                    | 5                   | 8                       | 32                      | 1                             |
| Limpopo       | 48                      | 9518               | 2651            | 6501                  | 60                    | 5                   | 6                       | 16                      | 1                             |
| Private       | 7                       | 4500               | 985             | 3405                  | 38                    | 5                   | 6                       | 1                       | 0                             |
| Public        | 41                      | 5018               | 1666            | 3096                  | 22                    | 0                   | 0                       | 15                      | 1                             |
| Mpumalanga    | 40                      | 10330              | 2489            | 7365                  | 166                   | 35                  | 19                      | 57                      | 6                             |
| Private       | 9                       | 5340               | 761             | 4419                  | 104                   | 34                  | 15                      | 18                      | 4                             |
| Public        | 31                      | 4990               | 1728            | 2946                  | 62                    | 1                   | 4                       | 39                      | 2                             |
| North West    | 29                      | 15129              | 1914            | 11471                 | 436                   | 53                  | 37                      | 159                     | 13                            |
| Private       | 12                      | 6264               | 763             | 5037                  | 174                   | 40                  | 24                      | 51                      | 2                             |
| Public        | 17                      | 8865               | 1151            | 6434                  | 262                   | 13                  | 13                      | 108                     | 11                            |
| Northern Cape | 25                      | 4928               | 851             | 3537                  | 295                   | 40                  | 50                      | 119                     | 4                             |
| Private       | 8                       | 2789               | 368             | 2182                  | 126                   | 32                  | 25                      | 11                      | 1                             |
| Public        | 17                      | 2139               | 483             | 1355                  | 169                   | 8                   | 25                      | 108                     | 3                             |
| Western Cape  | 101                     | 59813              | 10053           | 48317                 | 770                   | 103                 | 25                      | 39                      | 11                            |
| Private       | 41                      | 20181              | 3294            | 16435                 | 339                   | 80                  | 25                      | 39                      | 5                             |
| Public        | 60                      | 39632              | 6759            | 31882                 | 431                   | 23                  |                         |                         | 6                             |
| Total         | 647                     | 266001             | 55146           | 196925                | 4274                  | 741                 | 380                     | 914                     | 135                           |