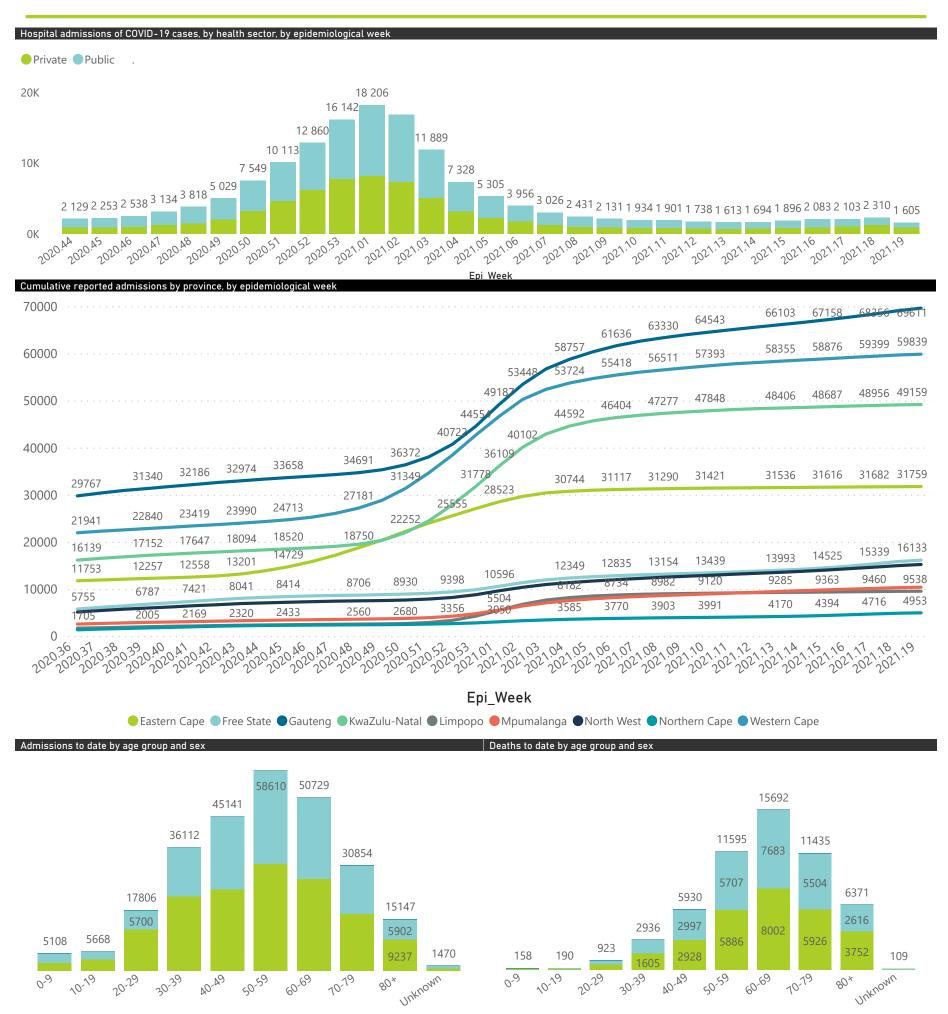

## NICD COVID-19 Surveillance in Selected Hospitals

National

The number of reported admissions may change day-to-day as enrolled facilities back-capture historical data. The Western Cape government has been unable to provide daily data on patients who are on oxygen or ventilated.

The data below refer to admitted patients with laboratory-confirmed COVID-19.

| Summary of reported COVI | D-19 admissio           | ons by province, by sec | tor             |                       |                       |                     |                         |                         |                               |
|--------------------------|-------------------------|-------------------------|-----------------|-----------------------|-----------------------|---------------------|-------------------------|-------------------------|-------------------------------|
| Province                 | Facilities<br>Reporting | Admissions to Date      | Died to<br>Date | Discharged<br>to date | Currently<br>Admitted | Currently<br>in ICU | Currently<br>Ventilated | Currently<br>Oxygenated | Admissions in<br>Previous Day |
| Eastern Cape             | 103                     | 31760                   | 9473            | 20591                 | 85                    | 9                   | 0                       | 17                      | 2                             |
| Private                  | 18                      | 9522                    | 2289            | 7147                  | 47                    | 9                   | 0                       | 4                       | 1                             |
| Public                   | 85                      | 22238                   | 7184            | 13444                 | 38                    | 0                   | 0                       | 13                      | 1                             |
| Free State               | 55                      | 16134                   | 3188            | 11113                 | 526                   | 64                  | 66                      | 201                     | 18                            |
| Private                  | 20                      | 7239                    | 1160            | 5703                  | 279                   | 64                  | 49                      | 43                      | 8                             |
| Public                   | 35                      | 8895                    | 2028            | 5410                  | 247                   | 0                   | 17                      | 158                     | 10                            |
| Gauteng                  | 130                     | 69618                   | 13613           | 52854                 | 1571                  | 393                 | 149                     | 227                     | 27                            |
| Private                  | 91                      | 38292                   | 5937            | 30860                 | 1177                  | 365                 | 125                     | 88                      | 21                            |
| Public                   | 39                      | 31326                   | 7676            | 21994                 | 394                   | 28                  | 24                      | 139                     | 6                             |
| KwaZulu-Natal            | 116                     | 49173                   | 10988           | 35454                 | 405                   | 59                  | 33                      | 98                      | 4                             |
| Private                  | 46                      | 27301                   | 5097            | 21532                 | 327                   | 55                  | 25                      | 62                      | 4                             |
| Public                   | 70                      | 21872                   | 5891            | 13922                 | 78                    | 4                   | 8                       | 36                      | 0                             |
| Limpopo                  | 48                      | 9538                    | 2658            | 6506                  | 64                    | 6                   | 7                       | 15                      | 0                             |
| Private                  | 7                       | 4510                    | 987             | 3409                  | 41                    | 6                   | 6                       | 0                       | 0                             |
| Public                   | 41                      | 5028                    | 1671            | 3097                  | 23                    | 0                   | 1                       | 15                      | 0                             |
| Mpumalanga               | 40                      | 10389                   | 2504            | 7406                  | 167                   | 34                  | 19                      | 48                      | 3                             |
| Private                  | 9                       | 5370                    | 767             | 4437                  | 109                   | 33                  | 15                      | 13                      | 1                             |
| Public                   | 31                      | 5019                    | 1737            | 2969                  | 58                    | 1                   | 4                       | 35                      | 2                             |
| North West               | 29                      | 15212                   | 1934            | 11535                 | 428                   | 52                  | 34                      | 150                     | 5                             |
| Private                  | 12                      | 6300                    | 771             | 5059                  | 179                   | 39                  | 23                      | 47                      | 2                             |
| Public                   | 17                      | 8912                    | 1163            | 6476                  | 249                   | 13                  | 11                      | 103                     | 3                             |
| Northern Cape            | 25                      | 4953                    | 861             | 3558                  | 289                   | 38                  | 48                      | 109                     | 1                             |
| Private                  | 8                       | 2799                    | 373             | 2192                  | 121                   | 30                  | 23                      | 3                       | 0                             |
| Public                   | 17                      | 2154                    | 488             | 1366                  | 168                   | 8                   | 25                      | 106                     | 1                             |
| Western Cape             | 101                     | 59868                   | 10120           | 48835                 | 740                   | 102                 | 25                      | 39                      | 8                             |
| Private                  | 41                      | 20197                   | 3296            | 16454                 | 336                   | 78                  | 25                      | 39                      | 3                             |
| Public                   | 60                      | 39671                   | 6824            | 32381                 | 404                   | 24                  |                         |                         | 5                             |
| Total                    | 647                     | 266645                  | 55339           | 197852                | 4275                  | 757                 | 381                     | 904                     | 68                            |

The data below refer to admitted patients with laboratory-confirmed COVID-19.

| Summary of reported COVID-19 | admissions by           | province, by se       | ctor            |                       |                       |                     |                         |                         |                               |
|------------------------------|-------------------------|-----------------------|-----------------|-----------------------|-----------------------|---------------------|-------------------------|-------------------------|-------------------------------|
| Sector                       | Facilities<br>Reporting | Admissions<br>to Date | Died to<br>Date | Discharged<br>to date | Currently<br>Admitted | Currently<br>in ICU | Currently<br>Ventilated | Currently<br>Oxygenated | Admissions in<br>Previous Day |
| Private                      | 252                     | 121530                | 20677           | 96793                 | 2616                  | 679                 | 291                     | 299                     | 40                            |
| Public                       | 395                     | 145115                | 34662           | 101059                | 1659                  | 78                  | 90                      | 605                     | 28                            |
| Total                        | 647                     | 266645                | 55339           | 197852                | 4275                  | 757                 | 381                     | 904                     | 68                            |