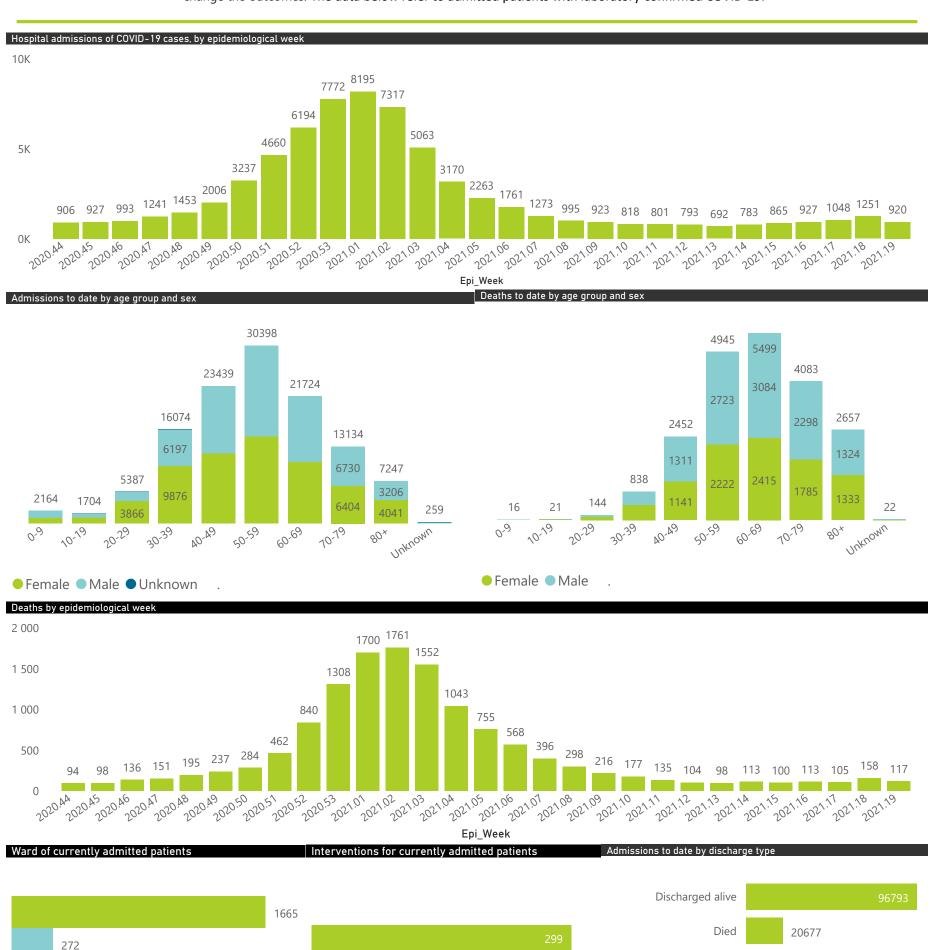

● Female ■ Male ■ Unknown

The number of reported admissions may change day-to-day as enrolled facilities back-capture historical data. There are some discharges and deaths that are in the process of being updated in Gauteng hospitals which will change the outcomes. The data below refer to admitted patients with laboratory-confirmed COVID-19.

## NICD COVID-19 Surveillance in Selected Hospitals

Private

679

■ General Ward ■ High Care ■ Intensive Care Unit

The number of reported admissions may change day-to-day as enrolled facilities back-capture historical data. There are some discharges and deaths that are in the process of being updated in Gauteng hospitals which will change the outcomes. The data below refer to admitted patients with laboratory-confirmed COVID-19.

Currently OxygenatedCurrently Ventilated

291

In Hospital

Transfer to other facility

Died (non-COVID)

2835

1199