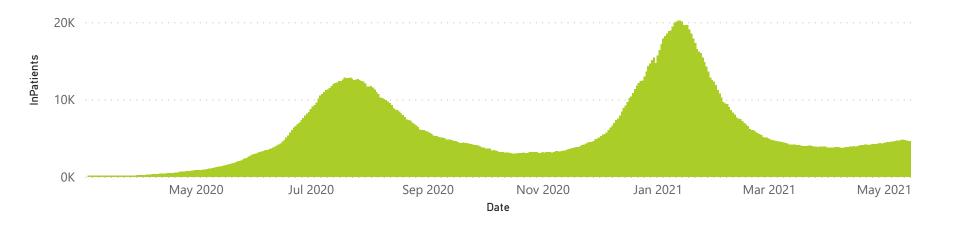

Admissions in<br>Previous Day |
| Private                      | 252                     | 121530                | 20677           | 96793                 | 2616                  | 679                 | 291                     | 299                     | 40                            |
| Public                       | 395                     | 145115                | 34662           | 101059                | 1659                  | 78                  | 90                      | 605                     | 28                            |
| Total                        | 647                     | 266645                | 55339           | 197852                | 4275                  | 757                 | 381                     | 904                     | 68                            |





## NICD COVID-19 Surveillance in Selected Hospitals

Private



679

■ General Ward ■ High Care ■ Intensive Care Unit

The number of reported admissions may change day-to-day as enrolled facilities back-capture historical data. There are some discharges and deaths that are in the process of being updated in Gauteng hospitals which will change the outcomes. The data below refer to admitted patients with laboratory-confirmed COVID-19.





Currently OxygenatedCurrently Ventilated

291

In Hospital

Transfer to other facility

Died (non-COVID)

2835

1199

## NICD COVID-19 Surveillance in Selected Hospitals

Private



The number of reported admissions may change day-to-day as enrolled facilities back-capture historical data. The Western Cape government has been unable to provide daily data