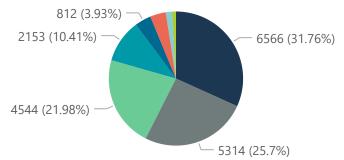

## NICD COVID-19 Surveillance in Selected Hospitals

Private

679

■ General Ward ■ High Care ■ Intensive Care Unit

The number of reported admissions may change day-to-day as enrolled facilities back-capture historical data. There are some discharges and deaths that are in the process of being updated in Gauteng hospitals which will change the outcomes. The data below refer to admitted patients with laboratory-confirmed COVID-19.

## NICD COVID-19 Surveillance in Selected Hospitals

Private

The number of reported admissions may change day-to-day as enrolled facilities back-capture historical data. The Western Cape government has been unable to provide daily data on patients who are on oxygen or ventilated.