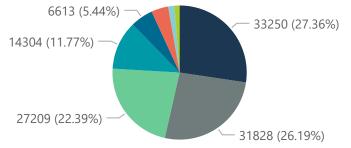

## NICD COVID-19 Surveillance in Selected Hospitals

National

The number of reported admissions may change day-to-day as enrolled facilities back-capture historical data. The Western Cape government has been unable to provide daily data on patients who are on oxygen or ventilated.

The data below refer to admitted patients with laboratory-confirmed COVID-19.

| Summary of reported COVID-19 | admissions by           | province, by se       | ctor            |                       |                       |                     |                         |                         |                               |
|------------------------------|-------------------------|-----------------------|-----------------|-----------------------|-----------------------|---------------------|-------------------------|-------------------------|-------------------------------|
| Sector                       | Facilities<br>Reporting | Admissions<br>to Date | Died to<br>Date | Discharged<br>to date | Currently<br>Admitted | Currently<br>in ICU | Currently<br>Ventilated | Currently<br>Oxygenated | Admissions in<br>Previous Day |
| Private                      | 252                     | 121530                | 20677           | 96793                 | 2616                  | 679                 | 291                     | 299                     | 40                            |
| Public                       | 395                     | 145115                | 34662           | 101059                | 1659                  | 78                  | 90                      | 605                     | 28                            |
| Total                        | 647                     | 266645                | 55339           | 197852                | 4275                  | 757                 | 381                     | 904                     | 68                            |