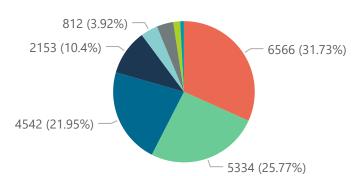

Summary of reported COVID-19 admissions by hospital group Hospital\_Group Facilities Admissions Died to Discharged Currently Admissions in Ventilated Oxygenated Reporting to Date Date to date Admitted in ICU Previous Day NHN Netcare Life Healthcare Mediclinic Lenmed Clinix JMH **Total** 