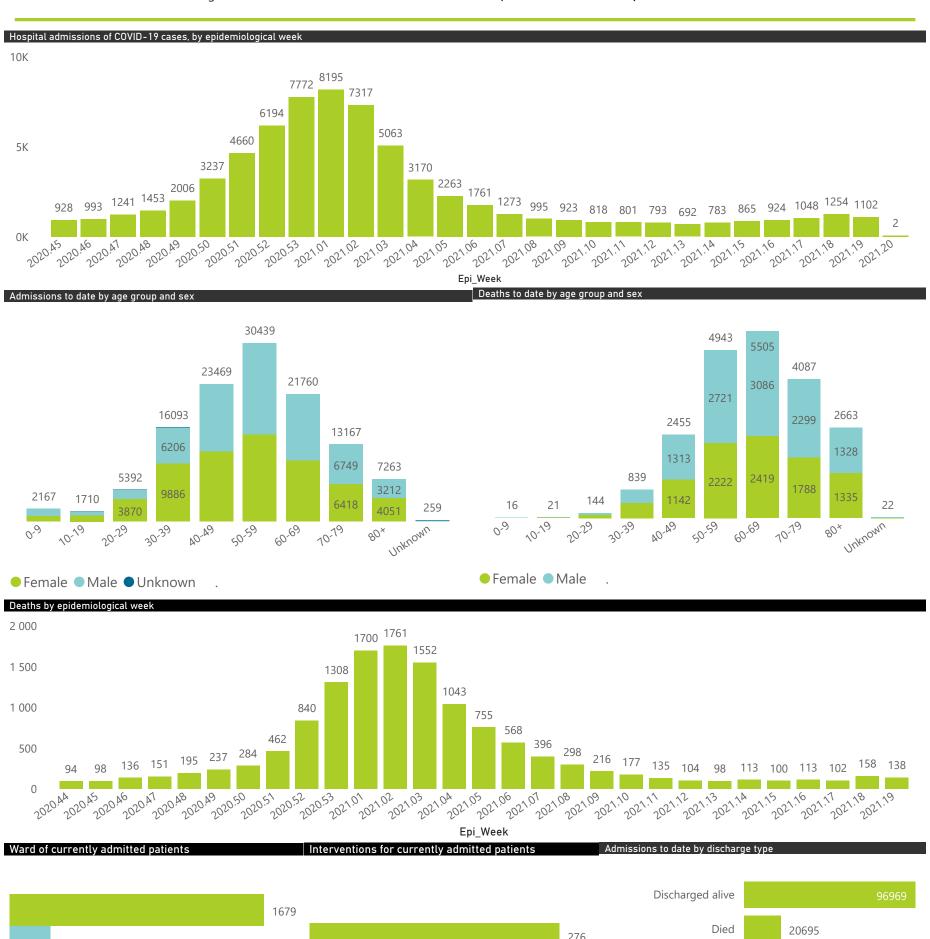

● Female ■ Male ■ Unknown

● Female ■ Male ■ Unknown

The number of reported admissions may change day-to-day as enrolled facilities back-capture historical data. The Western Cape government has been unable to provide daily data on patients who are on oxygen or ventilated.

Discharged alive 96969

268

Carrently Oxygenated © Currently Ventilated

Discharged alive 96969

276

Died (non-COVID)

Died (non-COVID)

26