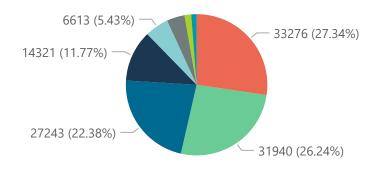

The data below refer to admitted patients with laboratory-confirmed COVID-19.

| Summary of reported COVID-19 admissions by province |               |                         |                       |                 |                       |                       |                     |                         |                         |                            |  |
|-----------------------------------------------------|---------------|-------------------------|-----------------------|-----------------|-----------------------|-----------------------|---------------------|-------------------------|-------------------------|----------------------------|--|
| •                                                   | Province      | Facilities<br>Reporting | Admissions<br>to Date | Died to<br>Date | Discharged<br>to date | Currently<br>Admitted | Currently<br>in ICU | Currently<br>Ventilated | Currently<br>Oxygenated | Admissions in Previous Day |  |
|                                                     | Eastern Cape  | 18                      | 9524                  | 2289            | 7147                  | 49                    | 9                   | 0                       | 2                       | 0                          |  |
|                                                     | Free State    | 20                      | 7269                  | 1166            | 5733                  | 273                   | 62                  | 45                      | 46                      | 16                         |  |
|                                                     | Gauteng       | 91                      | 38373                 | 5938            | 30929                 | 1187                  | 350                 | 129                     | 77                      | 39                         |  |
|                                                     | KwaZulu-Natal | 46                      | 27306                 | 5097            | 21537                 | 327                   | 57                  | 25                      | 61                      | 2                          |  |
|                                                     | Limpopo       | 7                       | 4514                  | 989             | 3417                  | 35                    | 5                   | 4                       | 0                       | 2                          |  |
|                                                     | Mpumalanga    | 9                       | 5385                  | 769             | 4451                  | 108                   | 33                  | 14                      | 6                       | 3                          |  |
|                                                     | North West    | 12                      | 6313                  | 771             | 5069                  | 182                   | 37                  | 23                      | 47                      | 4                          |  |
|                                                     | Northern Cape | 8                       | 2816                  | 379             | 2204                  | 120                   | 29                  | 20                      | 5                       | 0                          |  |
|                                                     | Total         | 252                     | 121719                | 20695           | 96969                 | 2610                  | 663                 | 286                     | 276                     | 70 <sup>∨</sup>            |  |