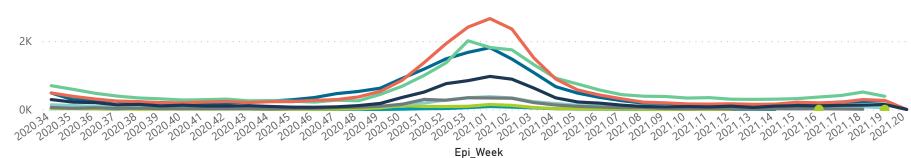

Summary of reported COVID-19 admissions by hospital group Hospital\_Group Facilities Admissions Died to Discharged Currently Admissions in Ventilated Oxygenated Reporting to Date Date to date Admitted in ICU Previous Day NHN Netcare Life Healthcare Mediclinic Lenmed Clinix JMH **Total** 

Admissions by hospital group Deaths by hospital group