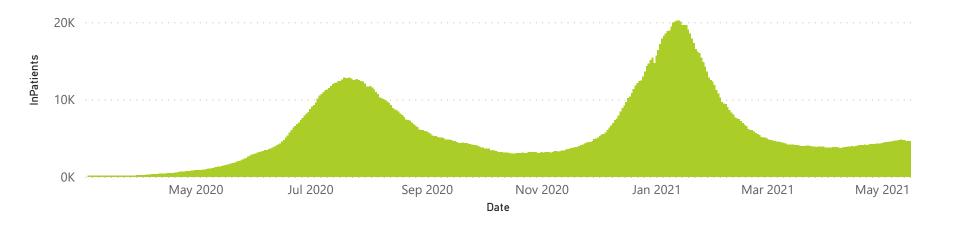

| 121719                | 20695           | 96969                 | 2610                  | 663                 | 286                     | 276                     | 70                            |  |
| Public                                                         | 395                     | 145153                | 34666           | 101073                | 1676                  | 88                  | 91                      | 607                     | 9                             |  |
| Total                                                          | 647                     | 266872                | 55361           | 198042                | 4286                  | 751                 | 377                     | 883                     | 79                            |  |





## NICD COVID-19 Surveillance in Selected Hospitals

Private



The number of reported admissions may change day-to-day as enrolled facilities back-capture historical data. There are some discharges and deaths that are in the process of being updated in Gauteng hospitals which will change the outcomes. The data below refer to admitted patients with laboratory-confirmed COVID-19.





Discharged alive 96969

268

Carrently Oxygenated © Currently Ventilated

Discharged alive 96969

276

Died (non-COVID)

Died (non-COVID)

26

## NICD COVID-19 Surveillance in Selected Hospitals

Private



Hospital admissions by provin

The number of reported admissions may change day-to-day as enrolled facilities back-capture historical data. The Western Cape government has been unable to provide daily dat