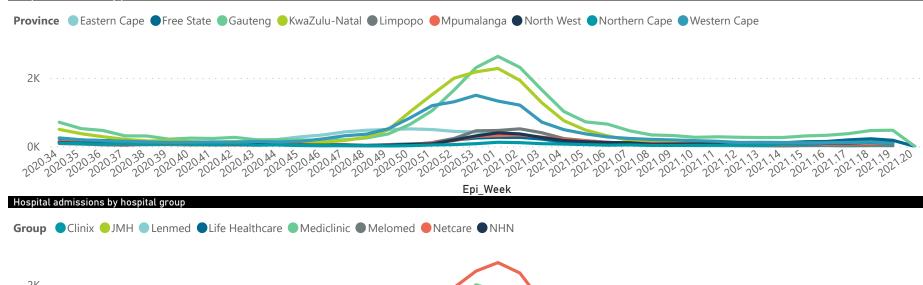

## NICD COVID-19 Surveillance in Selected Hospitals

The number of reported admissions may change day-to-day as enrolled facilities back-capture historical data. There are some discharges and deaths that are in the process of being updated in Gauteng hospitals which will change the outcomes. The data below refer to admitted patients with laboratory-confirmed COVID-19.

## NICD COVID-19 Surveillance in Selected Hospitals

Private

Hospital admissions by provin

The number of reported admissions may change day-to-day as enrolled facilities back-capture historical data. The Western Cape government has been unable to provide daily data on patients who are on oxygen or ventilated.