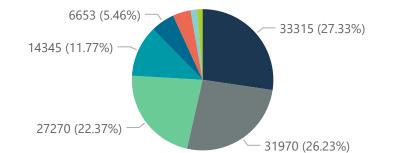

The data below refer to admitted patients with laboratory-confirmed COVID-19.

| Province      | Facilities<br>Reporting | Admissions<br>to Date | Died to<br>Date | Discharged<br>to date | Currently<br>Admitted | Currently<br>in ICU | Currently<br>Ventilated | Currently<br>Oxygenated | Admissions in<br>Previous Day |
|---------------|-------------------------|-----------------------|-----------------|-----------------------|-----------------------|---------------------|-------------------------|-------------------------|-------------------------------|
| Eastern Cape  | 103                     | 31767                 | 9474            | 20601                 | 80                    | 9                   | 0                       | 14                      | 0                             |
| Private       | 18                      | 9526                  | 2289            | 7150                  | 48                    | 9                   | 0                       | 1                       | 0                             |
| Public        | 85                      | 22241                 | 7185            | 13451                 | 32                    | 0                   | 0                       | 13                      | 0                             |
| Free State    | 55                      | 16264                 | 3218            | 11195                 | 535                   | 71                  | 60                      | 214                     | 35                            |
| Private       | 20                      | 7300                  | 1174            | 5768                  | 260                   | 61                  | 43                      | 40                      | 20                            |
| Public        | 35                      | 8964                  | 2044            | 5427                  | 275                   | 10                  | 17                      | 174                     | 15                            |
| Gauteng       | 130                     | 69853                 | 13646           | 52999                 | 1626                  | 391                 | 161                     | 225                     | 48                            |
| Private       | 91                      | 38438                 | 5950            | 30972                 | 1197                  | 363                 | 135                     | 79                      | 30                            |
| Public        | 39                      | 31415                 | 7696            | 22027                 | 429                   | 28                  | 26                      | 146                     | 18                            |
| KwaZulu-Natal | 116                     | 49217                 | 11006           | 35477                 | 408                   | 62                  | 32                      | 90                      | 2                             |
| Private       | 46                      | 27311                 | 5098            | 21548                 | 320                   | 58                  | 25                      | 56                      | 2                             |
| Public        | 70                      | 21906                 | 5908            | 13929                 | 88                    | 4                   | 7                       | 34                      | 0                             |
| Limpopo       | 48                      | 9552                  | 2663            | 6521                  | 58                    | 6                   | 6                       | 13                      | 2                             |
| Private       | 7                       | 4516                  | 989             | 3419                  | 35                    | 6                   | 5                       | 0                       | 2                             |
| Public        | 41                      | 5036                  | 1674            | 3102                  | 23                    | 0                   | 1                       | 13                      | 0                             |
| Mpumalanga    | 40                      | 10421                 | 2509            | 7438                  | 162                   | 33                  | 18                      | 38                      | 0                             |
| Private       | 9                       | 5388                  | 770             | 4457                  | 104                   | 32                  | 14                      | 3                       | 0                             |
| Public        | 31                      | 5033                  | 1739            | 2981                  | 58                    | 1                   | 4                       | 35                      | 0                             |
| North West    | 29                      | 15324                 | 1943            | 11597                 | 459                   | 52                  | 32                      | 171                     | 27                            |
| Private       | 12                      | 6324                  | 771             | 5086                  | 175                   | 38                  | 21                      | 43                      | 2                             |
| Public        | 17                      | 9000                  | 1172            | 6511                  | 284                   | 14                  | 11                      | 128                     | 25                            |
| Northern Cape | 25                      | 5016                  | 885             | 3592                  | 294                   | 32                  | 39                      | 118                     | 4                             |
| Private       | 8                       | 2848                  | 392             | 2224                  | 119                   | 24                  | 14                      | 11                      | 4                             |
| Public        | 17                      | 2168                  | 493             | 1368                  | 175                   | 8                   | 25                      | 107                     | 0                             |
| Western Cape  | 101                     | 59967                 | 10127           | 48910                 | 758                   | 112                 | 29                      | 37                      | 12                            |
| Private       | 41                      | 20251                 | 3301            | 16502                 | 337                   | 83                  | 29                      | 37                      | 5                             |
| Public        | 60                      | 39716                 | 6826            | 32408                 | 421                   | 29                  |                         |                         | 7                             |
| Total         | 647                     | 267381                | 55471           | 198330                | 4380                  | 768                 | 377                     | 920                     | 130                           |

The data below refer to admitted patients with laboratory-confirmed COVID-19.

| Summary of reported COVID-19 admissions by province, by sector |                         |                       |                 |                       |                       |                     |                         |                         |                               |
|----------------------------------------------------------------|-------------------------|-----------------------|-----------------|-----------------------|-----------------------|---------------------|-------------------------|-------------------------|-------------------------------|
| Sector                                                         | Facilities<br>Reporting | Admissions<br>to Date | Died to<br>Date | Discharged<br>to date | Currently<br>Admitted | Currently<br>in ICU | Currently<br>Ventilated | Currently<br>Oxygenated | Admissions in<br>Previous Day |
| Private                                                        | 252                     | 121902                | 20734           | 97126                 | 2595                  | 674                 | 286                     | 270                     | 65                            |
| Public                                                         | 395                     | 145479                | 34737           | 101204                | 1785                  | 94                  | 91                      | 650                     | 65                            |
| Total                                                          | 647                     | 267381                | 55471           | 198330                | 4380                  | 768                 | 377                     | 920                     | 130                           |