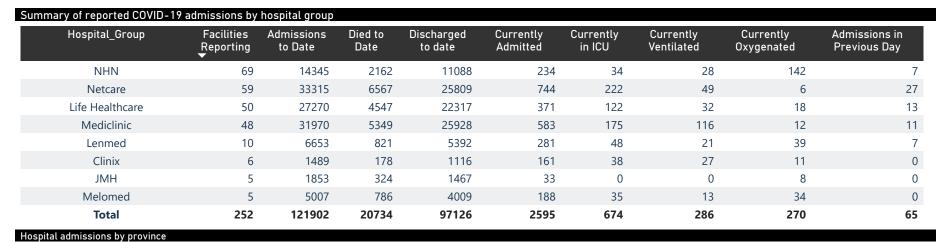

### NICD COVID-19 Surveillance in Selected Hospitals

Private

The number of reported admissions may change day-to-day as enrolled facilities back-capture historical data. There are some discharges and deaths that are in the process of being updated in Gauteng hospitals which will change the outcomes. The data below refer to admitted patients with laboratory-confirmed COVID-19.

#### NICD COVID-19 Surveillance in Selected Hospitals

Private

The number of reported admissions may change day-to-day as enrolled facilities back-capture historical data. The Western Cape government has been unable to provide daily data on patients who are on oxygen or ventilated.

The data below refer to admitted patients with laboratory-confirmed COVID-19.

| ummary of reported COVID-19 admissions by province |                         |                       |                 |                       |                       |                     |                         |                         |                               |
|----------------------------------------------------|-------------------------|-----------------------|-----------------|-----------------------|-----------------------|---------------------|-------------------------|-------------------------|-------------------------------|
| Province                                           | Facilities<br>Reporting | Admissions<br>to Date | Died to<br>Date | Discharged<br>to date | Currently<br>Admitted | Currently<br>in ICU | Currently<br>Ventilated | Currently<br>Oxygenated | Admissions in<br>Previous Day |
| Eastern Cape                                       | 18                      | 9526                  | 2289            | 7150                  | 48                    | 9                   | 0                       | 1                       | 0                             |
| Free State                                         | 20                      | 7300                  | 1174            | 5768                  | 260                   | 61                  | 43                      | 40                      | 20                            |
| Gauteng                                            | 91                      | 38438                 | 5950            | 30972                 | 1197                  | 363                 | 135                     | 79                      | 30                            |
| KwaZulu-Natal                                      | 46                      | 27311                 | 5098            | 21548                 | 320                   | 58                  | 25                      | 56                      | 2                             |
| Limpopo                                            | 7                       | 4516                  | 989             | 3419                  | 35                    | 6                   | 5                       | 0                       | 2                             |
| Mpumalanga                                         | 9                       | 5388                  | 770             | 4457                  | 104                   | 32                  | 14                      | 3                       | 0                             |
| North West                                         | 12                      | 6324                  | 771             | 5086                  | 175                   | 38                  | 21                      | 43                      | 2                             |
| Northern Cape                                      | 8                       | 2848                  | 392             | 2224                  | 119                   | 24                  | 14                      | 11                      | 4                             |
| Western Cape                                       | 41                      | 20251                 | 3301            | 16502                 | 337                   | 83                  | 29                      | 37                      | 5                             |
| Total                                              | 252                     | 121902                | 20734           | 97126                 | 2595                  | 674                 | 286                     | 270                     | 65                            |

Admissions by hospital group