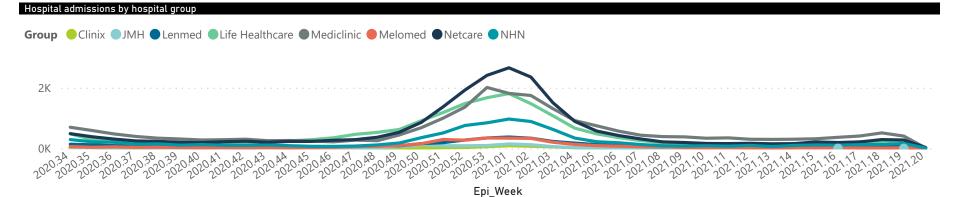

| 8                       | 2848                  | 392             | 2224                  | 119                   | 24                  | 14                      | 11                      | 4                             |
| Western Cape                                       | 41                      | 20251                 | 3301            | 16502                 | 337                   | 83                  | 29                      | 37                      | 5                             |
| Total                                              | 252                     | 121902                | 20734           | 97126                 | 2595                  | 674                 | 286                     | 270                     | 65                            |









Admissions by hospital group