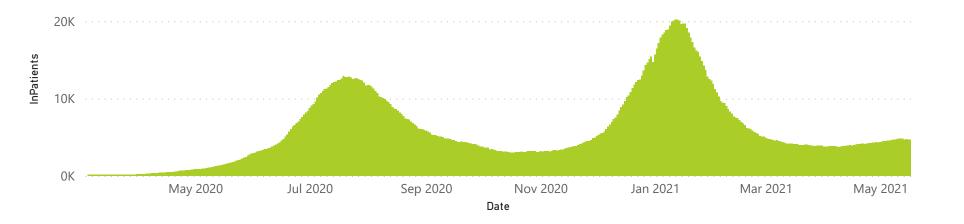

### NICD COVID-19 Surveillance in Selected Hospitals

National

The number of reported admissions may change day-to-day as enrolled facilities back-capture historical data. There are some discharges and deaths that are in the process of being updated in Gauteng hospitals which will change the outcomes. The data below refer to admitted patients with laboratory-confirmed COVID-19.

## NICD COVID-19 Surveillance in Selected Hospitals

The number of reported admissions may change day-to-day as enrolled facilities back-capture historical data. The Western Cape government has been unable to provide daily data on patients who are on oxygen or ventilated.

# NICD COVID-19 Surveillance in Selected Hospitals

National

The number of reported admissions may change day-to-day as enrolled facilities back-capture historical data. The Western Cape government has been unable to provide daily data on patients who are on oxygen or ventilated.