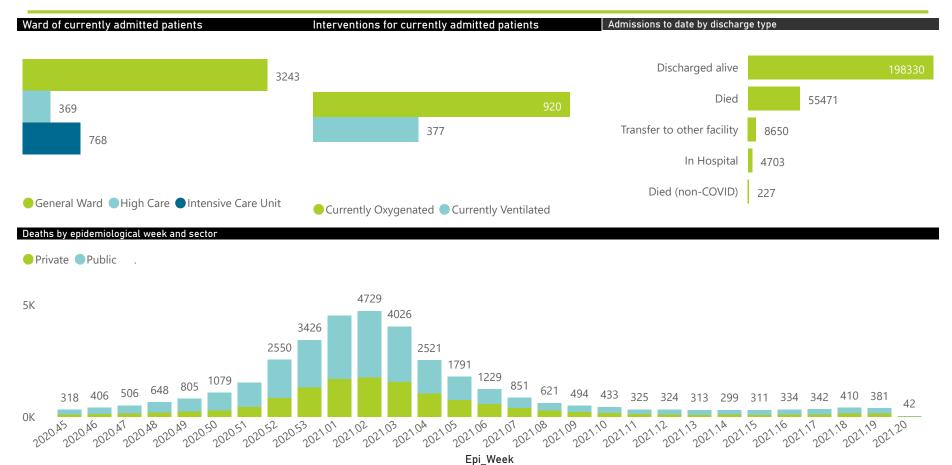

The data below refer to admitted patients with laboratory-confirmed COVID-19.

| Province      | Facilities<br>Reporting | Admissions<br>to Date | Died to<br>Date | Discharged<br>to date | Currently<br>Admitted | Currently<br>in ICU | Currently<br>Ventilated | Currently<br>Oxygenated | Admissions in<br>Previous Day |
|---------------|-------------------------|-----------------------|-----------------|-----------------------|-----------------------|---------------------|-------------------------|-------------------------|-------------------------------|
| Eastern Cape  | 103                     | 31767                 | 9474            | 20601                 | 80                    | 9                   | 0                       | 14                      | 0                             |
| Private       | 18                      | 9526                  | 2289            | 7150                  | 48                    | 9                   | 0                       | 1                       | 0                             |
| Public        | 85                      | 22241                 | 7185            | 13451                 | 32                    | 0                   | 0                       | 13                      | 0                             |
| Free State    | 55                      | 16264                 | 3218            | 11195                 | 535                   | 71                  | 60                      | 214                     | 35                            |
| Private       | 20                      | 7300                  | 1174            | 5768                  | 260                   | 61                  | 43                      | 40                      | 20                            |
| Public        | 35                      | 8964                  | 2044            | 5427                  | 275                   | 10                  | 17                      | 174                     | 15                            |
| Gauteng       | 130                     | 69853                 | 13646           | 52999                 | 1626                  | 391                 | 161                     | 225                     | 48                            |
| Private       | 91                      | 38438                 | 5950            | 30972                 | 1197                  | 363                 | 135                     | 79                      | 30                            |
| Public        | 39                      | 31415                 | 7696            | 22027                 | 429                   | 28                  | 26                      | 146                     | 18                            |
| KwaZulu-Natal | 116                     | 49217                 | 11006           | 35477                 | 408                   | 62                  | 32                      | 90                      | 2                             |
| Private       | 46                      | 27311                 | 5098            | 21548                 | 320                   | 58                  | 25                      | 56                      | 2                             |
| Public        | 70                      | 21906                 | 5908            | 13929                 | 88                    | 4                   | 7                       | 34                      | 0                             |
| Limpopo       | 48                      | 9552                  | 2663            | 6521                  | 58                    | 6                   | 6                       | 13                      | 2                             |
| Private       | 7                       | 4516                  | 989             | 3419                  | 35                    | 6                   | 5                       | 0                       | 2                             |
| Public        | 41                      | 5036                  | 1674            | 3102                  | 23                    | 0                   | 1                       | 13                      | 0                             |
| Mpumalanga    | 40                      | 10421                 | 2509            | 7438                  | 162                   | 33                  | 18                      | 38                      | 0                             |
| Private       | 9                       | 5388                  | 770             | 4457                  | 104                   | 32                  | 14                      | 3                       | 0                             |
| Public        | 31                      | 5033                  | 1739            | 2981                  | 58                    | 1                   | 4                       | 35                      | 0                             |
| North West    | 29                      | 15324                 | 1943            | 11597                 | 459                   | 52                  | 32                      | 171                     | 27                            |
| Private       | 12                      | 6324                  | 771             | 5086                  | 175                   | 38                  | 21                      | 43                      | 2                             |
| Public        | 17                      | 9000                  | 1172            | 6511                  | 284                   | 14                  | 11                      | 128                     | 25                            |
| Northern Cape | 25                      | 5016                  | 885             | 3592                  | 294                   | 32                  | 39                      | 118                     | 4                             |
| Private       | 8                       | 2848                  | 392             | 2224                  | 119                   | 24                  | 14                      | 11                      | 4                             |
| Public        | 17                      | 2168                  | 493             | 1368                  | 175                   | 8                   | 25                      | 107                     | 0                             |
| Western Cape  | 101                     | 59967                 | 10127           | 48910                 | 758                   | 112                 | 29                      | 37                      | 12                            |
| Private       | 41                      | 20251                 | 3301            | 16502                 | 337                   | 83                  | 29                      | 37                      | 5                             |
| Public        | 60                      | 39716                 | 6826            | 32408                 | 421                   | 29                  |                         |                         | 7                             |
| Total         | 647                     | 267381                | 55471           | 198330                | 4380                  | 768                 | 377                     | 920                     | 130                           |

The data below refer to admitted patients with laboratory-confirmed COVID-19.

| Summary of reported COVID-19 admissions by province, by sector |                         |                       |                 |                       |                       |                     |                         |                         |                               |
|----------------------------------------------------------------|-------------------------|-----------------------|-----------------|-----------------------|-----------------------|---------------------|-------------------------|-------------------------|-------------------------------|
| Sector                                                         | Facilities<br>Reporting | Admissions<br>to Date | Died to<br>Date | Discharged<br>to date | Currently<br>Admitted | Currently<br>in ICU | Currently<br>Ventilated | Currently<br>Oxygenated | Admissions in<br>Previous Day |
| Private                                                        | 252                     | 121902                | 20734           | 97126                 | 2595                  | 674                 | 286                     | 270                     | 65                            |
| Public                                                         | 395                     | 145479                | 34737           | 101204                | 1785                  | 94                  | 91                      | 650                     | 65                            |
| Total                                                          | 647                     | 267381                | 55471           | 198330                | 4380                  | 768                 | 377                     | 920                     | 130                           |