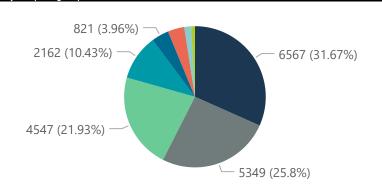

The data below refer to admitted patients with laboratory-confirmed COVID-19.

| ummary of reported COVID-19 admissions by province |                         |                       |                 |                       |                       |                     |                         |                         |                               |
|----------------------------------------------------|-------------------------|-----------------------|-----------------|-----------------------|-----------------------|---------------------|-------------------------|-------------------------|-------------------------------|
| Province                                           | Facilities<br>Reporting | Admissions<br>to Date | Died to<br>Date | Discharged<br>to date | Currently<br>Admitted | Currently<br>in ICU | Currently<br>Ventilated | Currently<br>Oxygenated | Admissions in<br>Previous Day |
| Eastern Cape                                       | 18                      | 9526                  | 2289            | 7150                  | 48                    | 9                   | 0                       | 1                       | 0                             |
| Free State                                         | 20                      | 7300                  | 1174            | 5768                  | 260                   | 61                  | 43                      | 40                      | 20                            |
| Gauteng                                            | 91                      | 38438                 | 5950            | 30972                 | 1197                  | 363                 | 135                     | 79                      | 30                            |
| KwaZulu-Natal                                      | 46                      | 27311                 | 5098            | 21548                 | 320                   | 58                  | 25                      | 56                      | 2                             |
| Limpopo                                            | 7                       | 4516                  | 989             | 3419                  | 35                    | 6                   | 5                       | 0                       | 2                             |
| Mpumalanga                                         | 9                       | 5388                  | 770             | 4457                  | 104                   | 32                  | 14                      | 3                       | 0                             |
| North West                                         | 12                      | 6324                  | 771             | 5086                  | 175                   | 38                  | 21                      | 43                      | 2                             |
| Northern Cape                                      | 8                       | 2848                  | 392             | 2224                  | 119                   | 24                  | 14                      | 11                      | 4                             |
| Western Cape                                       | 41                      | 20251                 | 3301            | 16502                 | 337                   | 83                  | 29                      | 37                      | 5                             |
| Total                                              | 252                     | 121902                | 20734           | 97126                 | 2595                  | 674                 | 286                     | 270                     | 65                            |