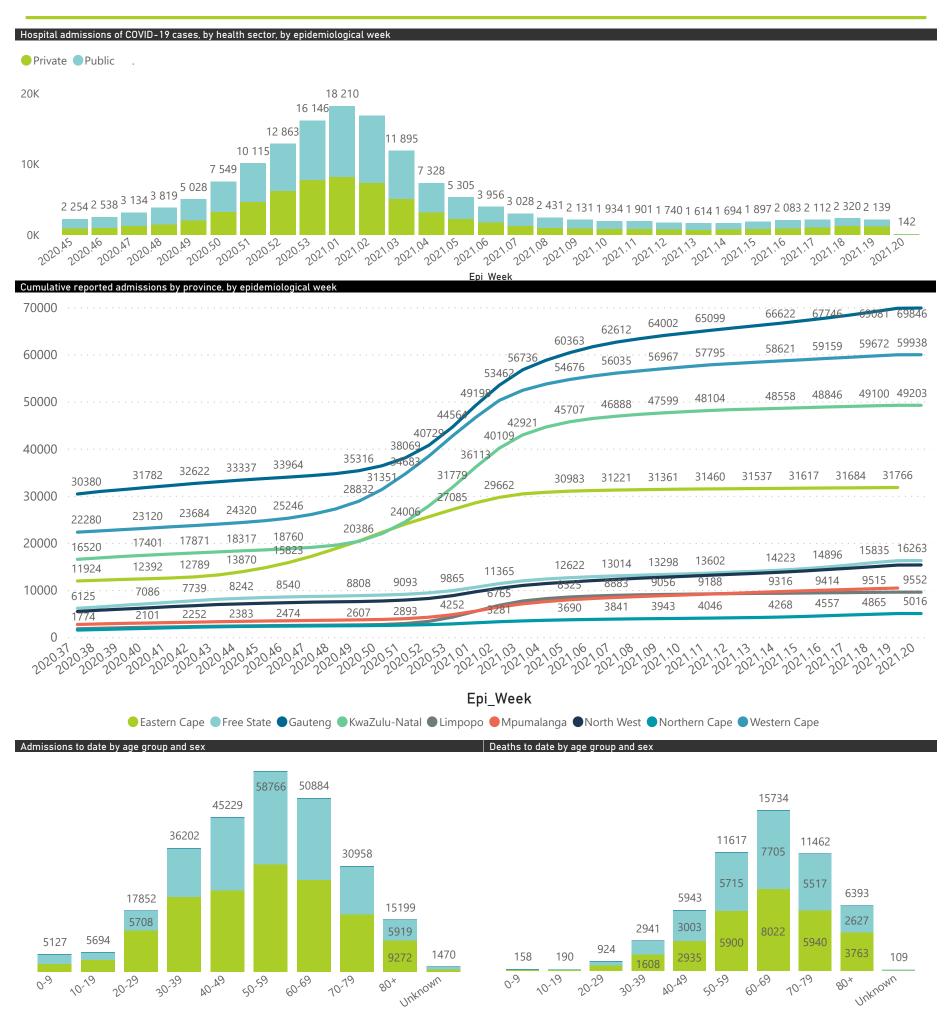

The data below refer to admitted patients with laboratory-confirmed COVID-19.

| Province      | Facilities<br>Reporting | Admissions<br>to Date | Died to<br>Date | Discharged<br>to date | Currently<br>Admitted | Currently<br>in ICU | Currently<br>Ventilated | Currently<br>Oxygenated | Admissions in<br>Previous Day |
|---------------|-------------------------|-----------------------|-----------------|-----------------------|-----------------------|---------------------|-------------------------|-------------------------|-------------------------------|
| Eastern Cape  | 103                     | 31767                 | 9474            | 20601                 | 80                    | 9                   | 0                       | 14                      | 0                             |
| Private       | 18                      | 9526                  | 2289            | 7150                  | 48                    | 9                   | 0                       | 1                       | 0                             |
| Public        | 85                      | 22241                 | 7185            | 13451                 | 32                    | 0                   | 0                       | 13                      | 0                             |
| Free State    | 55                      | 16264                 | 3218            | 11195                 | 535                   | 71                  | 60                      | 214                     | 35                            |
| Private       | 20                      | 7300                  | 1174            | 5768                  | 260                   | 61                  | 43                      | 40                      | 20                            |
| Public        | 35                      | 8964                  | 2044            | 5427                  | 275                   | 10                  | 17                      | 174                     | 15                            |
| Gauteng       | 130                     | 69853                 | 13646           | 52999                 | 1626                  | 391                 | 161                     | 225                     | 48                            |
| Private       | 91                      | 38438                 | 5950            | 30972                 | 1197                  | 363                 | 135                     | 79                      | 30                            |
| Public        | 39                      | 31415                 | 7696            | 22027                 | 429                   | 28                  | 26                      | 146                     | 18                            |
| KwaZulu-Natal | 116                     | 49217                 | 11006           | 35477                 | 408                   | 62                  | 32                      | 90                      | 2                             |
| Private       | 46                      | 27311                 | 5098            | 21548                 | 320                   | 58                  | 25                      | 56                      | 2                             |
| Public        | 70                      | 21906                 | 5908            | 13929                 | 88                    | 4                   | 7                       | 34                      | 0                             |
| Limpopo       | 48                      | 9552                  | 2663            | 6521                  | 58                    | 6                   | 6                       | 13                      | 2                             |
| Private       | 7                       | 4516                  | 989             | 3419                  | 35                    | 6                   | 5                       | 0                       | 2                             |
| Public        | 41                      | 5036                  | 1674            | 3102                  | 23                    | 0                   | 1                       | 13                      | 0                             |
| Mpumalanga    | 40                      | 10421                 | 2509            | 7438                  | 162                   | 33                  | 18                      | 38                      | 0                             |
| Private       | 9                       | 5388                  | 770             | 4457                  | 104                   | 32                  | 14                      | 3                       | 0                             |
| Public        | 31                      | 5033                  | 1739            | 2981                  | 58                    | 1                   | 4                       | 35                      | 0                             |
| North West    | 29                      | 15324                 | 1943            | 11597                 | 459                   | 52                  | 32                      | 171                     | 27                            |
| Private       | 12                      | 6324                  | 771             | 5086                  | 175                   | 38                  | 21                      | 43                      | 2                             |
| Public        | 17                      | 9000                  | 1172            | 6511                  | 284                   | 14                  | 11                      | 128                     | 25                            |
| Northern Cape | 25                      | 5016                  | 885             | 3592                  | 294                   | 32                  | 39                      | 118                     | 4                             |
| Private       | 8                       | 2848                  | 392             | 2224                  | 119                   | 24                  | 14                      | 11                      | 4                             |
| Public        | 17                      | 2168                  | 493             | 1368                  | 175                   | 8                   | 25                      | 107                     | 0                             |
| Western Cape  | 101                     | 59967                 | 10127           | 48910                 | 758                   | 112                 | 29                      | 37                      | 12                            |
| Private       | 41                      | 20251                 | 3301            | 16502                 | 337                   | 83                  | 29                      | 37                      | 5                             |
| Public        | 60                      | 39716                 | 6826            | 32408                 | 421                   | 29                  |                         |                         | 7                             |
| Total         | 647                     | 267381                | 55471           | 198330                | 4380                  | 768                 | 377                     | 920                     | 130                           |

The data below refer to admitted patients with laboratory-confirmed COVID-19.

| Summary of reported COVID-19 admissions by province, by sector |                         |                       |                 |                       |                       |                     |                         |                         |                               |
|----------------------------------------------------------------|-------------------------|-----------------------|-----------------|-----------------------|-----------------------|---------------------|-------------------------|-------------------------|-------------------------------|
| Sector                                                         | Facilities<br>Reporting | Admissions<br>to Date | Died to<br>Date | Discharged<br>to date | Currently<br>Admitted | Currently<br>in ICU | Currently<br>Ventilated | Currently<br>Oxygenated | Admissions in<br>Previous Day |
| Private                                                        | 252                     | 121902                | 20734           | 97126                 | 2595                  | 674                 | 286                     | 270                     | 65                            |
| Public                                                         | 395                     | 145479                | 34737           | 101204                | 1785                  | 94                  | 91                      | 650                     | 65                            |
| Total                                                          | 647                     | 267381                | 55471           | 198330                | 4380                  | 768                 | 377                     | 920                     | 130                           |