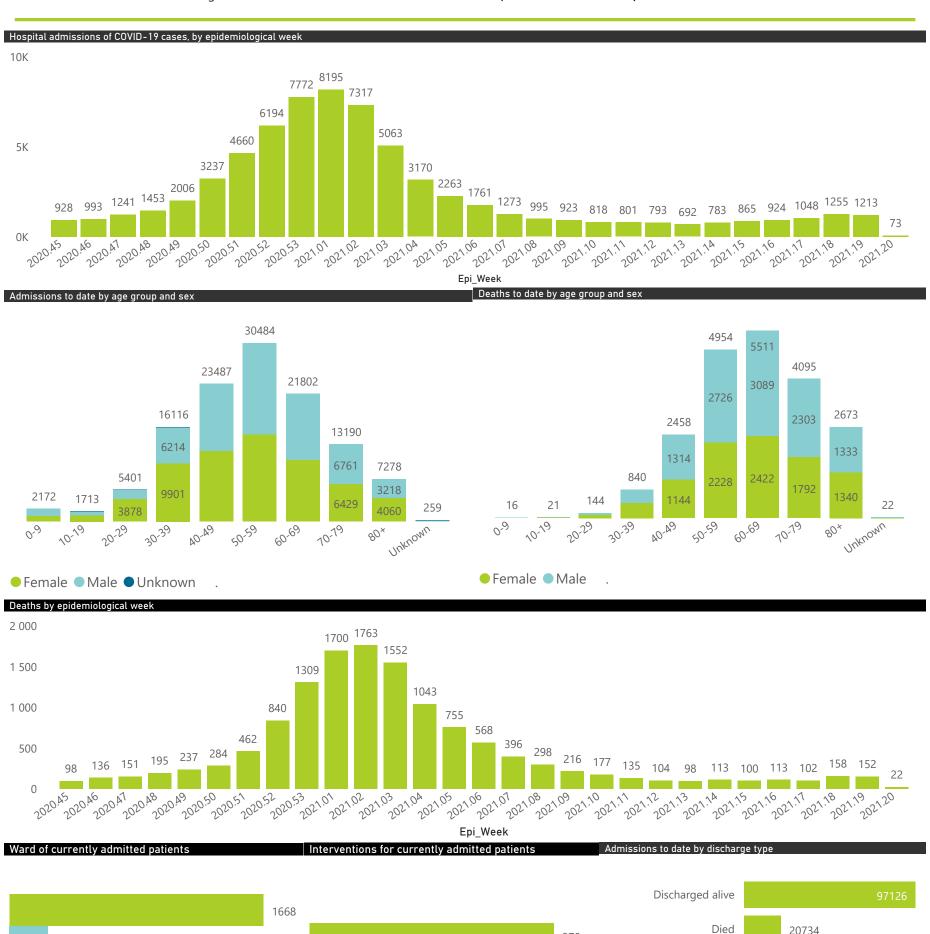

### NICD COVID-19 Surveillance in Selected Hospitals

National

The number of reported admissions may change day-to-day as enrolled facilities back-capture historical data. There are some discharges and deaths that are in the process of being updated in Gauteng hospitals which will change the outcomes. The data below refer to admitted patients with laboratory-confirmed COVID-19.

## NICD COVID-19 Surveillance in Selected Hospitals

The number of reported admissions may change day-to-day as enrolled facilities back-capture historical data. The Western Cape government has been unable to provide daily data on patients who are on oxygen or ventilated.