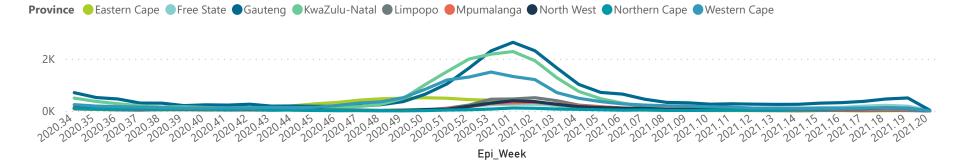

### NICD COVID-19 Surveillance in Selected Hospitals

National

The number of reported admissions may change day-to-day as enrolled facilities back-capture historical data. There are some discharges and deaths that are in the process of being updated in Gauteng hospitals which will change the outcomes. The data below refer to admitted patients with laboratory-confirmed COVID-19.

The data below refer to admitted patients with laboratory-confirmed COVID-19.

| Province      | Facilities<br>Reporting | Admissions<br>to Date | Died to<br>Date | Discharged<br>to date | Currently<br>Admitted | Currently<br>in ICU | Currently<br>Ventilated | Currently<br>Oxygenated | Admissions in<br>Previous Day |
|---------------|-------------------------|-----------------------|-----------------|-----------------------|-----------------------|---------------------|-------------------------|-------------------------|-------------------------------|
| Eastern Cape  | 103                     | 31767                 | 9474            | 20601                 | 80                    | 9                   | 0                       | 14                      | 0                             |
| Private       | 18                      | 9526                  | 2289            | 7150                  | 48                    | 9                   | 0                       | 1                       | 0                             |
| Public        | 85                      | 22241                 | 7185            | 13451                 | 32                    | 0                   | 0                       | 13                      | 0                             |
| Free State    | 55                      | 16264                 | 3218            | 11195                 | 535                   | 71                  | 60                      | 214                     | 35                            |
| Private       | 20                      | 7300                  | 1174            | 5768                  | 260                   | 61                  | 43                      | 40                      | 20                            |
| Public        | 35                      | 8964                  | 2044            | 5427                  | 275                   | 10                  | 17                      | 174                     | 15                            |
| Gauteng       | 130                     | 69853                 | 13646           | 52999                 | 1626                  | 391                 | 161                     | 225                     | 48                            |
| Private       | 91                      | 38438                 | 5950            | 30972                 | 1197                  | 363                 | 135                     | 79                      | 30                            |
| Public        | 39                      | 31415                 | 7696            | 22027                 | 429                   | 28                  | 26                      | 146                     | 18                            |
| KwaZulu-Natal | 116                     | 49217                 | 11006           | 35477                 | 408                   | 62                  | 32                      | 90                      | 2                             |
| Private       | 46                      | 27311                 | 5098            | 21548                 | 320                   | 58                  | 25                      | 56                      | 2                             |
| Public        | 70                      | 21906                 | 5908            | 13929                 | 88                    | 4                   | 7                       | 34                      | 0                             |
| Limpopo       | 48                      | 9552                  | 2663            | 6521                  | 58                    | 6                   | 6                       | 13                      | 2                             |
| Private       | 7                       | 4516                  | 989             | 3419                  | 35                    | 6                   | 5                       | 0                       | 2                             |
| Public        | 41                      | 5036                  | 1674            | 3102                  | 23                    | 0                   | 1                       | 13                      | 0                             |
| Mpumalanga    | 40                      | 10421                 | 2509            | 7438                  | 162                   | 33                  | 18                      | 38                      | 0                             |
| Private       | 9                       | 5388                  | 770             | 4457                  | 104                   | 32                  | 14                      | 3                       | 0                             |
| Public        | 31                      | 5033                  | 1739            | 2981                  | 58                    | 1                   | 4                       | 35                      | 0                             |
| North West    | 29                      | 15324                 | 1943            | 11597                 | 459                   | 52                  | 32                      | 171                     | 27                            |
| Private       | 12                      | 6324                  | 771             | 5086                  | 175                   | 38                  | 21                      | 43                      | 2                             |
| Public        | 17                      | 9000                  | 1172            | 6511                  | 284                   | 14                  | 11                      | 128                     | 25                            |
| Northern Cape | 25                      | 5016                  | 885             | 3592                  | 294                   | 32                  | 39                      | 118                     | 4                             |
| Private       | 8                       | 2848                  | 392             | 2224                  | 119                   | 24                  | 14                      | 11                      | 4                             |
| Public        | 17                      | 2168                  | 493             | 1368                  | 175                   | 8                   | 25                      | 107                     | 0                             |
| Western Cape  | 101                     | 59967                 | 10127           | 48910                 | 758                   | 112                 | 29                      | 37                      | 12                            |
| Private       | 41                      | 20251                 | 3301            | 16502                 | 337                   | 83                  | 29                      | 37                      | 5                             |
| Public        | 60                      | 39716                 | 6826            | 32408                 | 421                   | 29                  |                         |                         | 7                             |
| Total         | 647                     | 267381                | 55471           | 198330                | 4380                  | 768                 | 377                     | 920                     | 130                           |