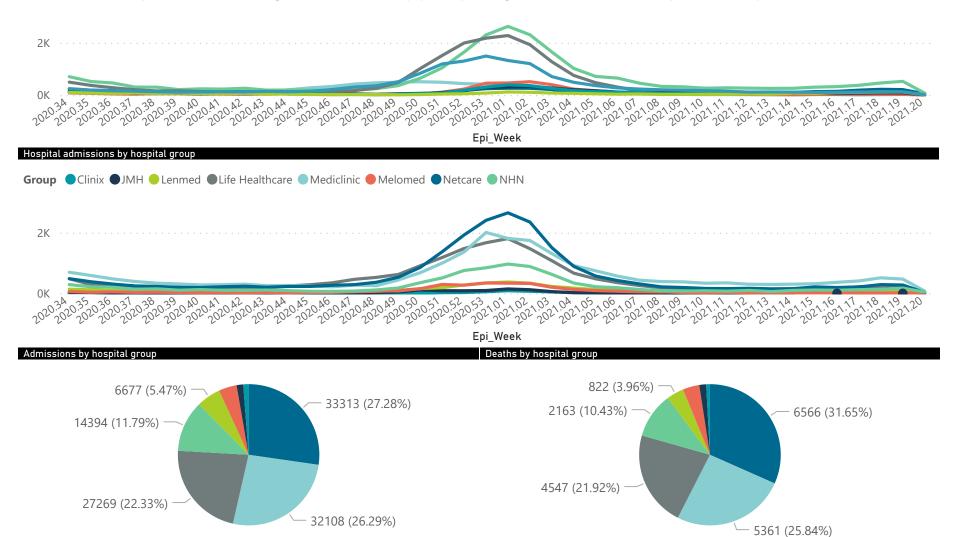

### Summary of reported COVID-19 admissions by hospital group

| Hospital_Group  | Facilities<br>Reporting<br>▼ | Admissions<br>to Date | Died to<br>Date | Discharged<br>to date | Currently<br>Admitted | Currently<br>in ICU | Currently<br>Ventilated | Currently<br>Oxygenated | Admissions in<br>Previous Day |
|-----------------|------------------------------|-----------------------|-----------------|-----------------------|-----------------------|---------------------|-------------------------|-------------------------|-------------------------------|
| NHN             | 69                           | 14394                 | 2163            | 11109                 | 259                   | 36                  | 31                      | 166                     | 25                            |
| Netcare         | 59                           | 33313                 | 6566            | 25808                 | 743                   | 221                 | 49                      | 5                       | 2                             |
| Life Healthcare | 50                           | 27269                 | 4547            | 22315                 | 371                   | 122                 | 32                      | 18                      | 2                             |
| Mediclinic      | 48                           | 32108                 | 5361            | 25996                 | 641                   | 183                 | 122                     | 66                      | 22                            |
| Lenmed          | 10                           | 6677                  | 822             | 5404                  | 290                   | 54                  | 26                      | 33                      | 9                             |
| Clinix          | 6                            | 1489                  | 178             | 1116                  | 161                   | 38                  | 27                      | 11                      | 0                             |
| JMH             | 5                            | 1853                  | 324             | 1467                  | 33                    | 0                   | 0                       | 8                       | 0                             |
| Melomed         | 5                            | 5007                  | 786             | 4009                  | 188                   | 35                  | 13                      | 34                      | 1                             |
| Total           | 252                          | 122110                | 20747           | 97224                 | 2686                  | 689                 | 300                     | 341                     | 61                            |