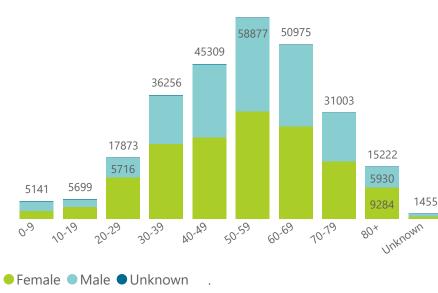

COMMUNICABLE DISEASES

Epi Week

Deaths to date by age group and sex

Admissions to date by age group and sex