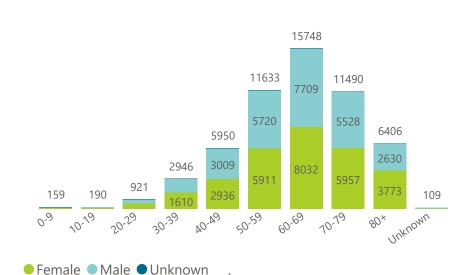

COMMUNICABLE DISEASES

Epi Week

Deaths to date by age group and sex

Admissions to date by age group and sex