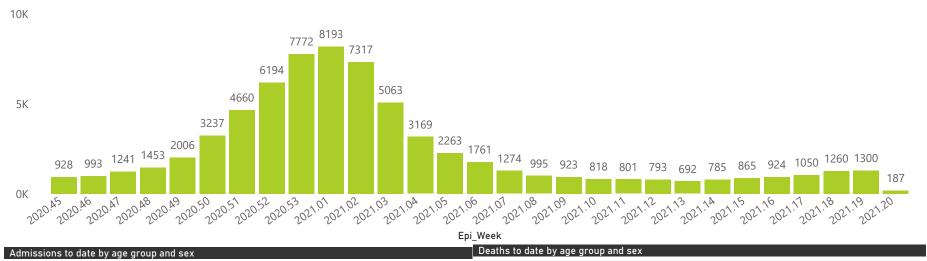

COMMUNICABLE DISEASES

Epi Week

Deaths to date by age group and sex

Admissions to date by age group and sex