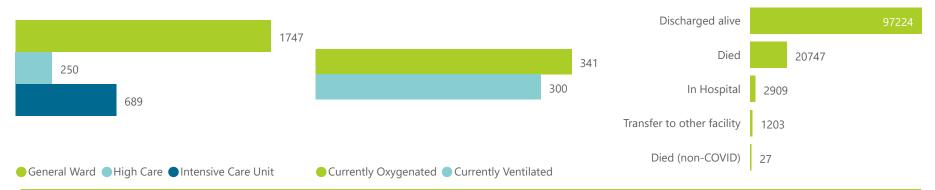

NATIONAL INSTITUTE FOR COMMUNICABLE DISEASES

| Summary of reported COVID-19 admissions by province, by sector |                         |                       |                 |                       |                       |                     |                         |                         |                               |  |
|----------------------------------------------------------------|-------------------------|-----------------------|-----------------|-----------------------|-----------------------|---------------------|-------------------------|-------------------------|-------------------------------|--|
| Sector                                                         | Facilities<br>Reporting | Admissions<br>to Date | Died to<br>Date | Discharged<br>to date | Currently<br>Admitted | Currently<br>in ICU | Currently<br>Ventilated | Currently<br>Oxygenated | Admissions in<br>Previous Day |  |
| Private                                                        | 252                     | 122110                | 20747           | 97224                 | 2686                  | 689                 | 300                     | 341                     | 61                            |  |
| Public                                                         | 395                     | 145700                | 34805           | 101336                | 1798                  | 94                  | 92                      | 650                     | 77                            |  |
| Total                                                          | 647                     | 267810                | 55552           | 198560                | 4484                  | 783                 | 392                     | 991                     | 138                           |  |