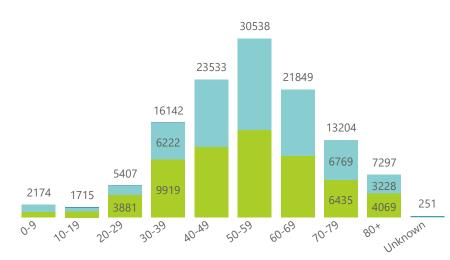

COMMUNICABLE DISEASES

Epi Week

Deaths to date by age group and sex

Admissions to date by age group and sex