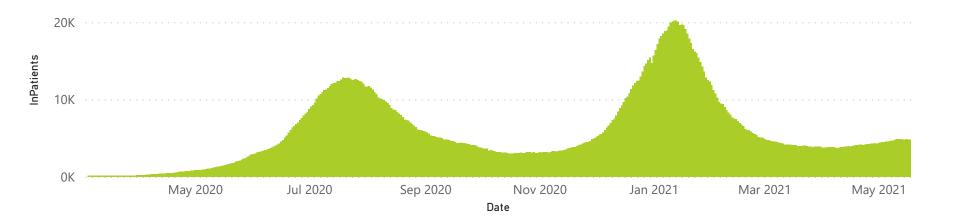

0747           | 97224                 | 2686                  | 689                 | 300                     | 341                     | 61                            |  |
| Public                                                         | 395                     | 145700                | 34805           | 101336                | 1798                  | 94                  | 92                      | 650                     | 77                            |  |
| Total                                                          | 647                     | 267810                | 55552           | 198560                | 4484                  | 783                 | 392                     | 991                     | 138                           |  |

### Daily current In-Patients over time



#### Tuesday, 18 May 2021

# NICD COVID-19 Surveillance in Selected Hospitals

Private

health Department: Health REPUBLIC OF SOUTH AFRICA

The number of reported admissions may change day-to-day as enrolled facilities back-capture historical data. There are some discharges and deaths that are in the process of being updated in Gauteng hospitals which will change the outcomes. The data below refer to admitted patients with laboratory-confirmed COVID-19.

NATIONAL INSTITUTE FOR COMMUNICABLE DISEASES









Female Male Unknown





Tuesday, 18 May 2021

## NICD COVID-19 Surveillance in Selected Hospitals

Private

health Department: Health REPUBLIC OF SOUTH AFRICA

The number of reported admissions may change day-to-day as enrolled facilities back-capture historical data. The Western Cap