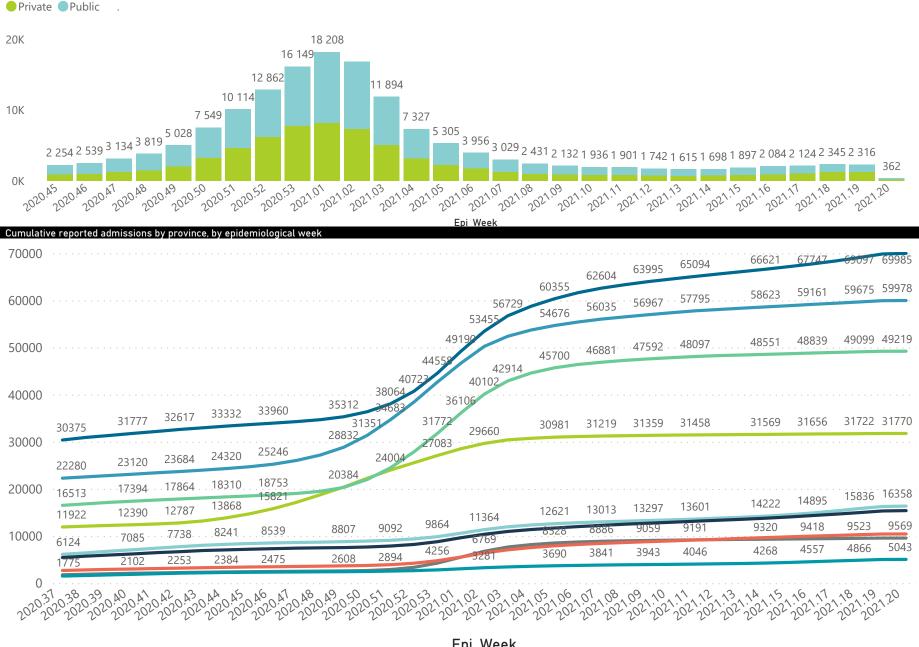

Hospital admissions by province

Province 💿 Eastern Cape 💿 Free State 💿 Gauteng 💿 KwaZulu-Natal 🌑 Limpopo 💿 Mpumalanga 💿 North West 🌕 Northern Cape 💿 Western Cape