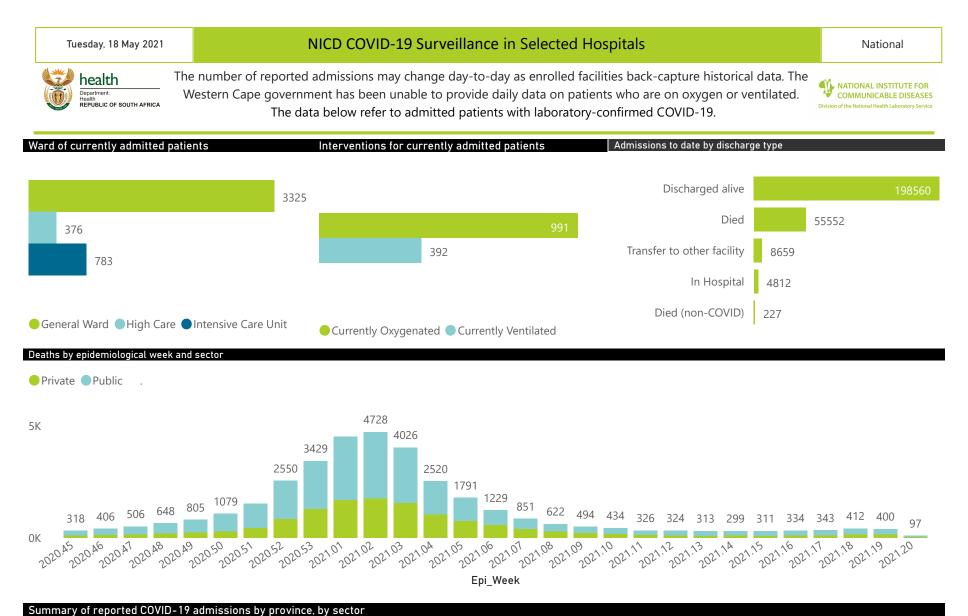

#### Tuesday, 18 May 2021

# NICD COVID-19 Surveillance in Selected Hospitals

National

health BLIC OF SOUTH AFRICA

The number of reported admissions may change day-to-day as enrolled facilities back-capture historical data. There are some discharges and deaths that are in the process of being updated in Gauteng hospitals which will change the outcomes. The data below refer to admitted patients with laboratory-confirmed COVID-19.

#### Currently in ICU Province Facilities Admissions Died to Currently Admissions in Discharged Currently Currently Reporting to Date Date to date Admitted Ventilated Oxygenated Previous Day **Eastern Cape** Private Public **Free State** Private Public Gauteng Private Public KwaZulu-Natal Private Public Limpopo Private Public Mpumalanga Private Public **North West** Private Public **Northern Cape** Private Public Western Cape Private Public Total

NATIONAL INSTITUTE FOR COMMUNICABLE DISEASES

| Summary of reported COVID-19 admissions by province, by sector |                         |                       |                 |                       |                       |                     |                         |                         |                               |  |
|----------------------------------------------------------------|-------------------------|-----------------------|-----------------|-----------------------|-----------------------|---------------------|-------------------------|-------------------------|-------------------------------|--|
| Sector                                                         | Facilities<br>Reporting | Admissions<br>to Date | Died to<br>Date | Discharged<br>to date | Currently<br>Admitted | Currently<br>in ICU | Currently<br>Ventilated | Currently<br>Oxygenated | Admissions in<br>Previous Day |  |
| Private                                                        | 252                     | 122110                | 20747           | 97224                 | 2686                  | 689                 | 300                     | 341                     | 61                            |  |
| Public                                                         | 395                     | 145700                | 34805           | 101336                | 1798                  | 94                  | 92                      | 650                     | 77                            |  |
| Total                                                          | 647                     | 267810                | 55552           | 198560                | 4484                  | 783                 | 392                     | 991                     | 138                           |  |