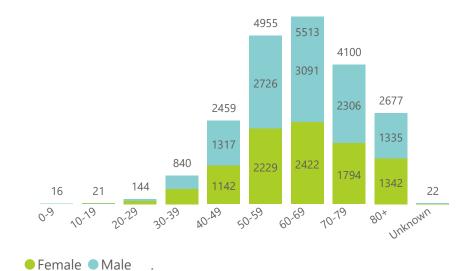

COMMUNICABLE DISEASES

Epi Week

Deaths to date by age group and sex

Admissions to date by age group and sex

NATIONAL INSTITUTE FOR COMMUNICABLE DISEASES

Female Male Unknown

Tuesday, 18 May 2021