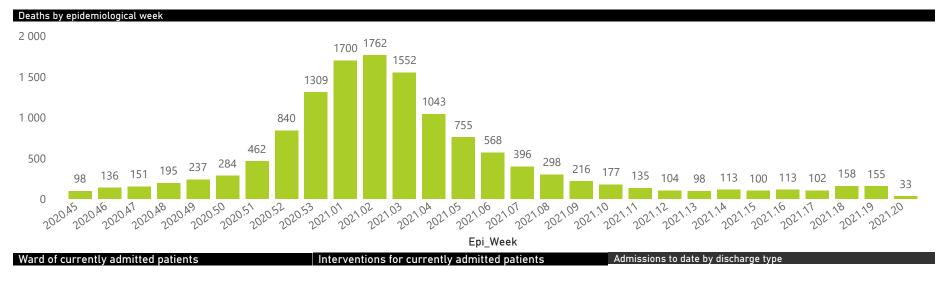

# NICD COVID-19 Surveillance in Selected Hospitals

National

health BLIC OF SOUTH AFRICA

The number of reported admissions may change day-to-day as enrolled facilities back-capture historical data. There are some discharges and deaths that are in the process of being updated in Gauteng hospitals which will change the outcomes. The data below refer to admitted patients with laboratory-confirmed COVID-19.