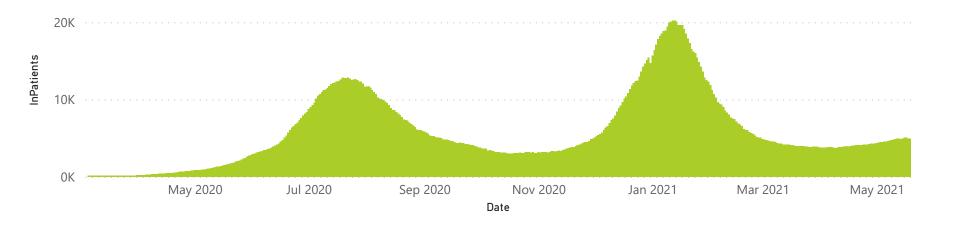

| 122581                | 20786           | 97526                 | 2807                  | 734                 | 303                     | 385                     | 98                            |  |
| Public                     | 395                                                           | 145944                | 34821           | 101520                | 1825                  | 95                  | 97                      | 669                     | 70                            |  |
| Total                      | 647                                                           | 268525                | 55607           | 199046                | 4632                  | 829                 | 400                     | 1054                    | 168                           |  |





## NICD COVID-19 Surveillance in Selected Hospitals

Private



The number of reported admissions may change day-to-day as enrolled facilities back-capture historical data. There are some discharges and deaths that are in the process of being updated in Gauteng hospitals which will change the outcomes. The data below refer to admitted patients with laboratory-confirmed COVID-19.









Hospital admissions by province

Hospital admissions by hospital group

Admissions by hospital group

The number of reported admissions may change day-to-day as enrolled facilities back-capture historical data. The Western Cape government has been unable to provide daily data on patients who are on oxygen or ventilated.

The data below refer to admitted patients with laboratory-confirmed COVID-19.



| m