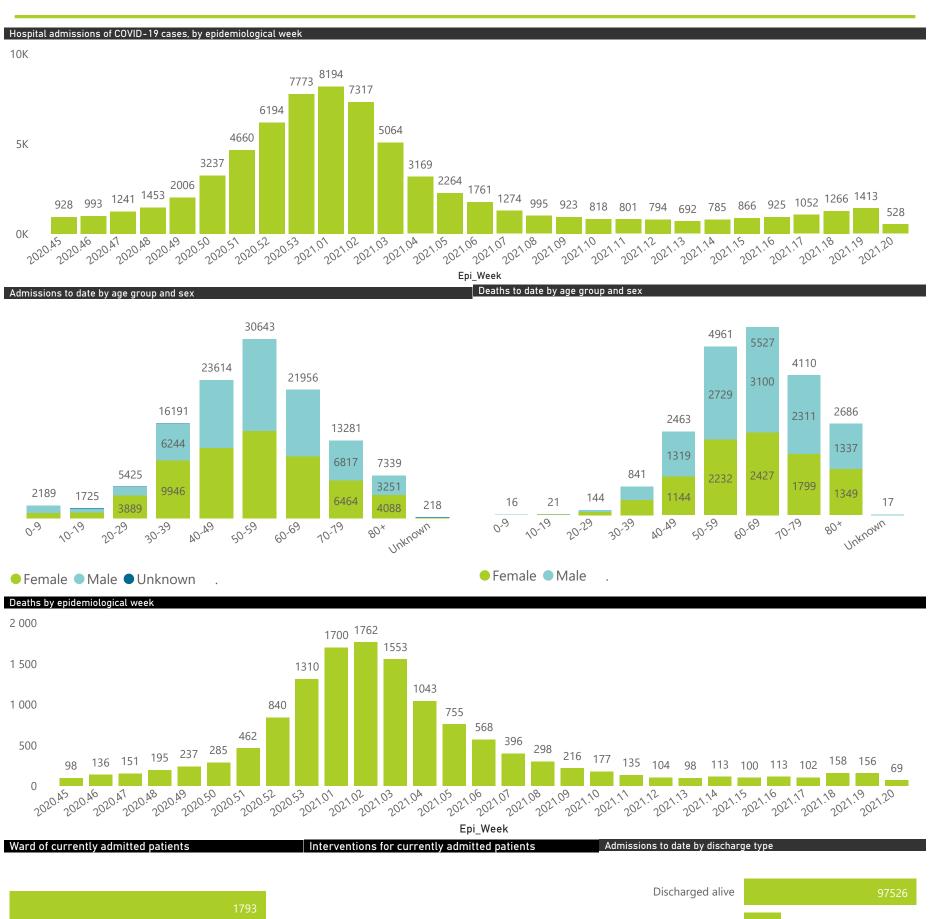

## NICD COVID-19 Surveillance in Selected Hospitals

Private

The number of reported admissions may change day-to-day as enrolled facilities back-capture historical data. There are some discharges and deaths that are in the process of being updated in Gauteng hospitals which will change the outcomes. The data below refer to admitted patients with laboratory-confirmed COVID-19.

● Female ■ Male ■ Unknown

The number of reported admissions may change day-to-day as enrolled facilities back-capture historical data. There are some discharges and deaths that are in the process of being updated in Gauteng hospitals which will change the outcomes. The data below refer to admitted patients with laboratory-confirmed COVID-19.