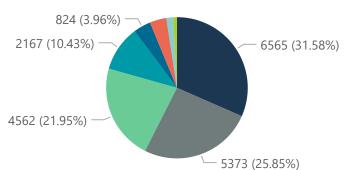

Hospital admissions by province

Hospital admissions by hospital group

Admissions by hospital group

The number of reported admissions may change day-to-day as enrolled facilities back-capture historical data. The Western Cape government has been unable to provide daily data on patients who are on oxygen or ventilated.