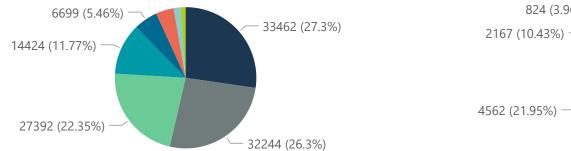

Hospital admissions by province

Hospital admissions by hospital group

Admissions by hospital group

The number of reported admissions may change day-to-day as enrolled facilities back-capture historical data. The Western Cape government has been unable to provide daily data on patients who are on oxygen or ventilated.