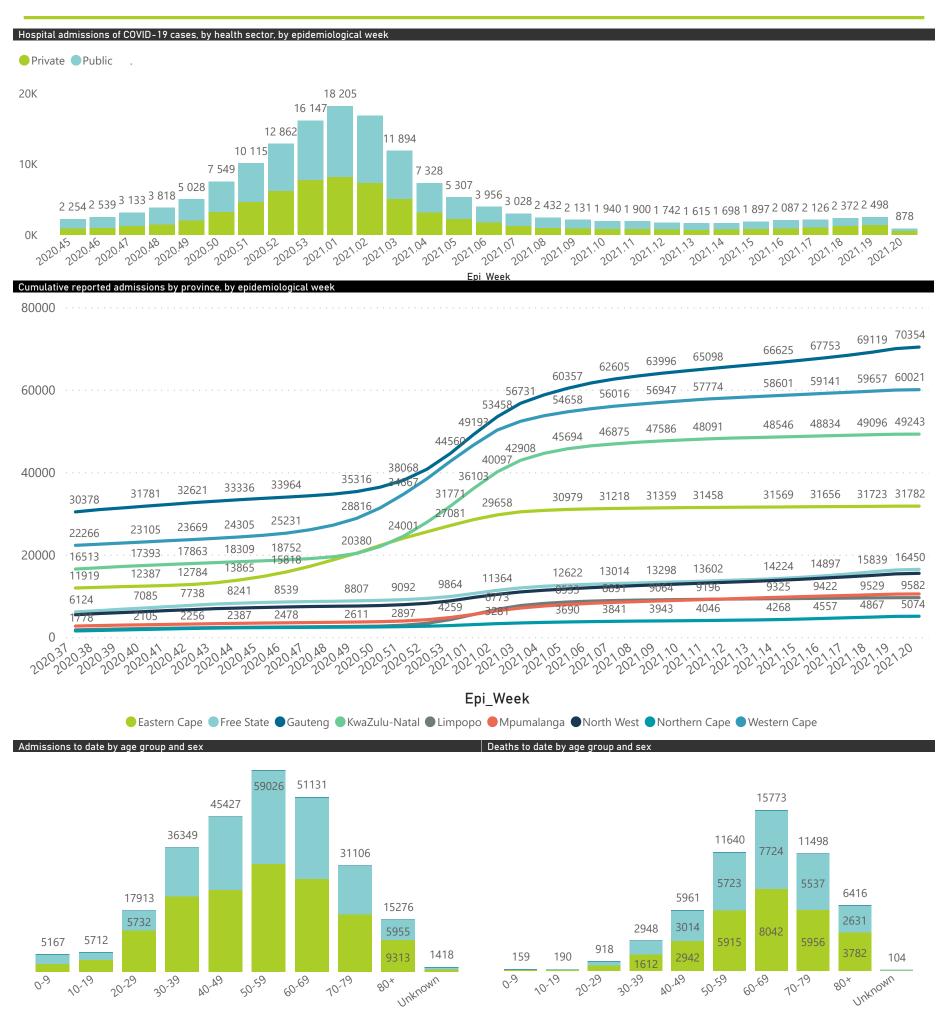

Hospital admissions by province

Hospital admissions by hospital group

Admissions by hospital group

The number of reported admissions may change day-to-day as enrolled facilities back-capture historical data. The Western Cape government has been unable to provide daily data on patients who are on oxygen or ventilated.