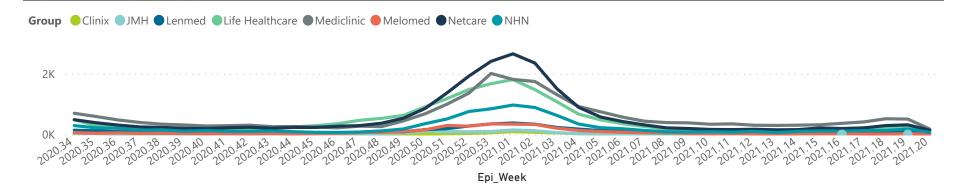

Hospital admissions by province

Hospital admissions by hospital group

Admissions by hospital group

The number of reported admissions may change day-to-day as enrolled facilities back-capture historical data. The Western Cape government has been unable to provide daily data on patients who are on oxygen or ventilated.