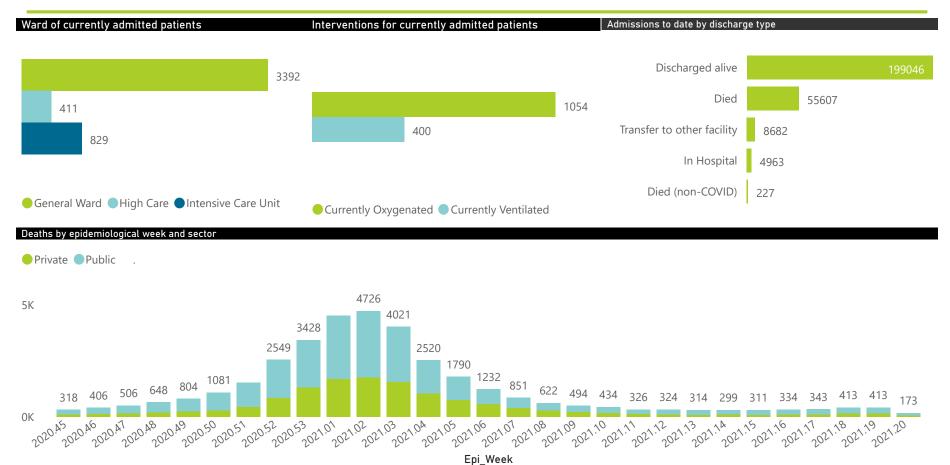

The data below refer to admitted patients with laboratory-confirmed COVID-19.

| Province      | Facilities<br>Reporting | Admissions<br>to Date | Died to<br>Date | Discharged<br>to date | Currently<br>Admitted | Currently<br>in ICU | Currently<br>Ventilated | Currently<br>Oxygenated | Admissions in<br>Previous Day |
|---------------|-------------------------|-----------------------|-----------------|-----------------------|-----------------------|---------------------|-------------------------|-------------------------|-------------------------------|
| Eastern Cape  | 103                     | 31783                 | 9478            | 20606                 | 87                    | 10                  | 1                       | 23                      |                               |
| Private       | 18                      | 9535                  | 2291            | 7153                  | 52                    | 10                  | 0                       | 4                       |                               |
| Public        | 85                      | 22248                 | 7187            | 13453                 | 35                    | 0                   | 1                       | 19                      |                               |
| Free State    | 55                      | 16451                 | 3256            | 11302                 | 566                   | 70                  | 74                      | 210                     | 2                             |
| Private       | 20                      | 7401                  | 1184            | 5814                  | 302                   | 59                  | 53                      | 50                      | 1                             |
| Public        | 35                      | 9050                  | 2072            | 5488                  | 264                   | 11                  | 21                      | 160                     | 1                             |
| Gauteng       | 130                     | 70361                 | 13700           | 53269                 | 1797                  | 435                 | 156                     | 292                     | 7                             |
| Private       | 91                      | 38750                 | 5963            | 31150                 | 1317                  | 406                 | 128                     | 137                     | 5                             |
| Public        | 39                      | 31611                 | 7737            | 22119                 | 480                   | 29                  | 28                      | 155                     | 2                             |
| KwaZulu-Natal | 116                     | 49257                 | 11010           | 35525                 | 398                   | 70                  | 36                      | 91                      |                               |
| Private       | 46                      | 27323                 | 5103            | 21565                 | 310                   | 67                  | 29                      | 57                      |                               |
| Public        | 70                      | 21934                 | 5907            | 13960                 | 88                    | 3                   | 7                       | 34                      |                               |
| Limpopo       | 48                      | 9582                  | 2675            | 6536                  | 62                    | 7                   | 6                       | 16                      |                               |
| Private       | 7                       | 4527                  | 990             | 3426                  | 39                    | 7                   | 6                       | 3                       |                               |
| Public        | 41                      | 5055                  | 1685            | 3110                  | 23                    | 0                   | 0                       | 13                      |                               |
| Mpumalanga    | 40                      | 10481                 | 2519            | 7477                  | 172                   | 39                  | 20                      | 61                      |                               |
| Private       | 9                       | 5429                  | 776             | 4484                  | 111                   | 37                  | 14                      | 20                      |                               |
| Public        | 31                      | 5052                  | 1743            | 2993                  | 61                    | 2                   | 6                       | 41                      |                               |
| North West    | 29                      | 15486                 | 1966            | 11699                 | 483                   | 52                  | 34                      | 204                     | 7                             |
| Private       | 12                      | 6401                  | 775             | 5128                  | 199                   | 42                  | 25                      | 63                      |                               |
| Public        | 17                      | 9085                  | 1191            | 6571                  | 284                   | 10                  | 9                       | 141                     |                               |
| Northern Cape | 25                      | 5074                  | 889             | 3633                  | 304                   | 32                  | 44                      | 117                     |                               |
| Private       | 8                       | 2898                  | 395             | 2257                  | 130                   | 24                  | 19                      | 11                      |                               |
| Public        | 17                      | 2176                  | 494             | 1376                  | 174                   | 8                   | 25                      | 106                     |                               |
| Western Cape  | 101                     | 60050                 | 10114           | 48999                 | 763                   | 114                 | 29                      | 40                      |                               |
| Private       | 41                      | 20317                 | 3309            | 16549                 | 347                   | 82                  | 29                      | 40                      |                               |
| Public        | 60                      | 39733                 | 6805            | 32450                 | 416                   | 32                  |                         |                         |                               |
| Total         | 647                     | 268525                | 55607           | 199046                | 4632                  | 829                 | 400                     | 1054                    | 10                            |

The data below refer to admitted patients with laboratory-confirmed COVID-19.

| Summary of reported COVID- | ummary of reported COVID-19 admissions by province, by sector |                       |                 |                       |                       |                     |                         |                         |                               |  |
|----------------------------|---------------------------------------------------------------|-----------------------|-----------------|-----------------------|-----------------------|---------------------|-------------------------|-------------------------|-------------------------------|--|
| Sector                     | Facilities<br>Reporting                                       | Admissions<br>to Date | Died to<br>Date | Discharged<br>to date | Currently<br>Admitted | Currently<br>in ICU | Currently<br>Ventilated | Currently<br>Oxygenated | Admissions in<br>Previous Day |  |
| Private                    | 252                                                           | 122581                | 20786           | 97526                 | 2807                  | 734                 | 303                     | 385                     | 98                            |  |
| Public                     | 395                                                           | 145944                | 34821           | 101520                | 1825                  | 95                  | 97                      | 669                     | 70                            |  |
| Total                      | 647                                                           | 268525                | 55607           | 199046                | 4632                  | 829                 | 400                     | 1054                    | 168                           |  |