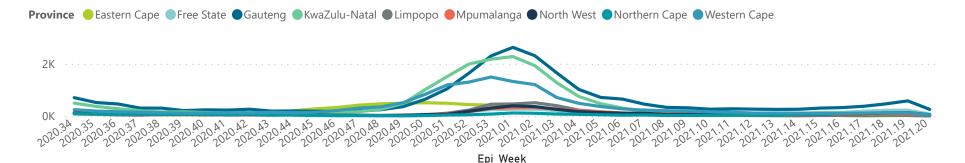

Hospital admissions by province

Hospital admissions by hospital group

Admissions by hospital group

The number of reported admissions may change day-to-day as enrolled facilities back-capture historical data. The Western Cape government has been unable to provide daily data on patients who are on oxygen or ventilated.