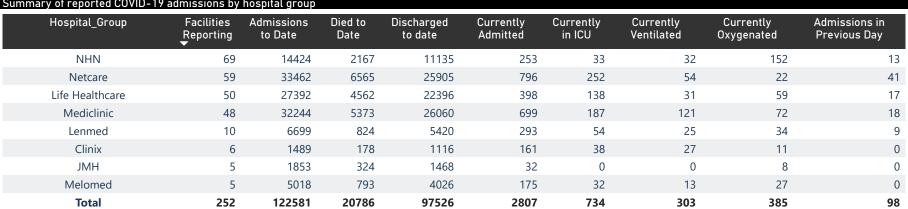

## NICD COVID-19 Surveillance in Selected Hospitals

Private

The number of reported admissions may change day-to-day as enrolled facilities back-capture historical data. There are some discharges and deaths that are in the process of being updated in Gauteng hospitals which will change the outcomes. The data below refer to admitted patients with laboratory-confirmed COVID-19.

The data below refer to admitted patients with laboratory-confirmed COVID-19.

| mary of reported COVID-19 admissions by province |                         |                       |                 |                       |                       |                     |                         |                         |                               |
|--------------------------------------------------|-------------------------|-----------------------|-----------------|-----------------------|-----------------------|---------------------|-------------------------|-------------------------|-------------------------------|
| Province                                         | Facilities<br>Reporting | Admissions<br>to Date | Died to<br>Date | Discharged<br>to date | Currently<br>Admitted | Currently<br>in ICU | Currently<br>Ventilated | Currently<br>Oxygenated | Admissions in<br>Previous Day |
| Eastern Cape                                     | 18                      | 9535                  | 2291            | 7153                  | 52                    | 10                  | 0                       | 4                       |                               |
| Free State                                       | 20                      | 7401                  | 1184            | 5814                  | 302                   | 59                  | 53                      | 50                      | 10                            |
| Gauteng                                          | 91                      | 38750                 | 5963            | 31150                 | 1317                  | 406                 | 128                     | 137                     | 55                            |
| KwaZulu-Natal                                    | 46                      | 27323                 | 5103            | 21565                 | 310                   | 67                  | 29                      | 57                      | (                             |
| Limpopo                                          | 7                       | 4527                  | 990             | 3426                  | 39                    | 7                   | 6                       | 3                       | (                             |
| Mpumalanga                                       | 9                       | 5429                  | 776             | 4484                  | 111                   | 37                  | 14                      | 20                      |                               |
| North West                                       | 12                      | 6401                  | 775             | 5128                  | 199                   | 42                  | 25                      | 63                      | 11                            |
| Northern Cape                                    | 8                       | 2898                  | 395             | 2257                  | 130                   | 24                  | 19                      | 11                      | (                             |
| Western Cape                                     | 41                      | 20317                 | 3309            | 16549                 | 347                   | 82                  | 29                      | 40                      | 13                            |
| Total                                            | 252                     | 122581                | 20786           | 97526                 | 2807                  | 734                 | 303                     | 385                     | 98                            |