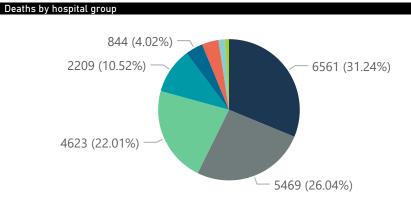

| Summary of reported COVID-19 admissions by hospital group |                         |                       |                 |                       |                       |                     |                         |                         |                               |
|-----------------------------------------------------------|-------------------------|-----------------------|-----------------|-----------------------|-----------------------|---------------------|-------------------------|-------------------------|-------------------------------|
| Hospital_Group                                            | Facilities<br>Reporting | Admissions<br>to Date | Died to<br>Date | Discharged<br>to date | Currently<br>Admitted | Currently<br>in ICU | Currently<br>Ventilated | Currently<br>Oxygenated | Admissions in<br>Previous Day |
| NHN                                                       | 69                      | 14815                 | 2209            | 11385                 | 325                   | 56                  | 48                      | 193                     | 18                            |
| Netcare                                                   | 59                      | 34299                 | 6561            | 26465                 | 1077                  | 328                 | 86                      | 12                      | 68                            |
| Life Healthcare                                           | 50                      | 28036                 | 4623            | 22789                 | 587                   | 197                 | 66                      | 85                      | 0                             |
| Mediclinic                                                | 48                      | 33018                 | 5469            | 26647                 | 786                   | 216                 | 140                     | 34                      | 0                             |
| Lenmed                                                    | 10                      | 6907                  | 844             | 5546                  | 348                   | 65                  | 28                      | 62                      | 3                             |
| Clinix                                                    | 6                       | 1488                  | 178             | 1115                  | 161                   | 38                  | 27                      | 11                      | 0                             |
| JMH                                                       | 5                       | 1852                  | 324             | 1467                  | 32                    | 0                   | 0                       | 8                       | 0                             |
| Melomed                                                   | 5                       | 5025                  | 795             | 4024                  | 182                   | 34                  | 14                      | 28                      | 0                             |
| Total                                                     | 252                     | 125440                | 21003           | 99438                 | 3498                  | 934                 | 409                     | 433                     | 89                            |