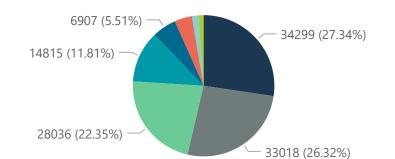

| Summary of reported COVID-19 admissions by hospital group |                         |                       |                 |                       |                       |                     |                         |                         |                               |
|-----------------------------------------------------------|-------------------------|-----------------------|-----------------|-----------------------|-----------------------|---------------------|-------------------------|-------------------------|-------------------------------|
| Hospital_Group                                            | Facilities<br>Reporting | Admissions<br>to Date | Died to<br>Date | Discharged<br>to date | Currently<br>Admitted | Currently<br>in ICU | Currently<br>Ventilated | Currently<br>Oxygenated | Admissions in<br>Previous Day |
| NHN                                                       | 69                      | 14815                 | 2209            | 11385                 | 325                   | 56                  | 48                      | 193                     | 18                            |
| Netcare                                                   | 59                      | 34299                 | 6561            | 26465                 | 1077                  | 328                 | 86                      | 12                      | 68                            |
| Life Healthcare                                           | 50                      | 28036                 | 4623            | 22789                 | 587                   | 197                 | 66                      | 85                      | 0                             |
| Mediclinic                                                | 48                      | 33018                 | 5469            | 26647                 | 786                   | 216                 | 140                     | 34                      | 0                             |
| Lenmed                                                    | 10                      | 6907                  | 844             | 5546                  | 348                   | 65                  | 28                      | 62                      | 3                             |
| Clinix                                                    | 6                       | 1488                  | 178             | 1115                  | 161                   | 38                  | 27                      | 11                      | 0                             |
| JMH                                                       | 5                       | 1852                  | 324             | 1467                  | 32                    | 0                   | 0                       | 8                       | 0                             |
| Melomed                                                   | 5                       | 5025                  | 795             | 4024                  | 182                   | 34                  | 14                      | 28                      | 0                             |
| Total                                                     | 252                     | 125440                | 21003           | 99438                 | 3498                  | 934                 | 409                     | 433                     | 89                            |