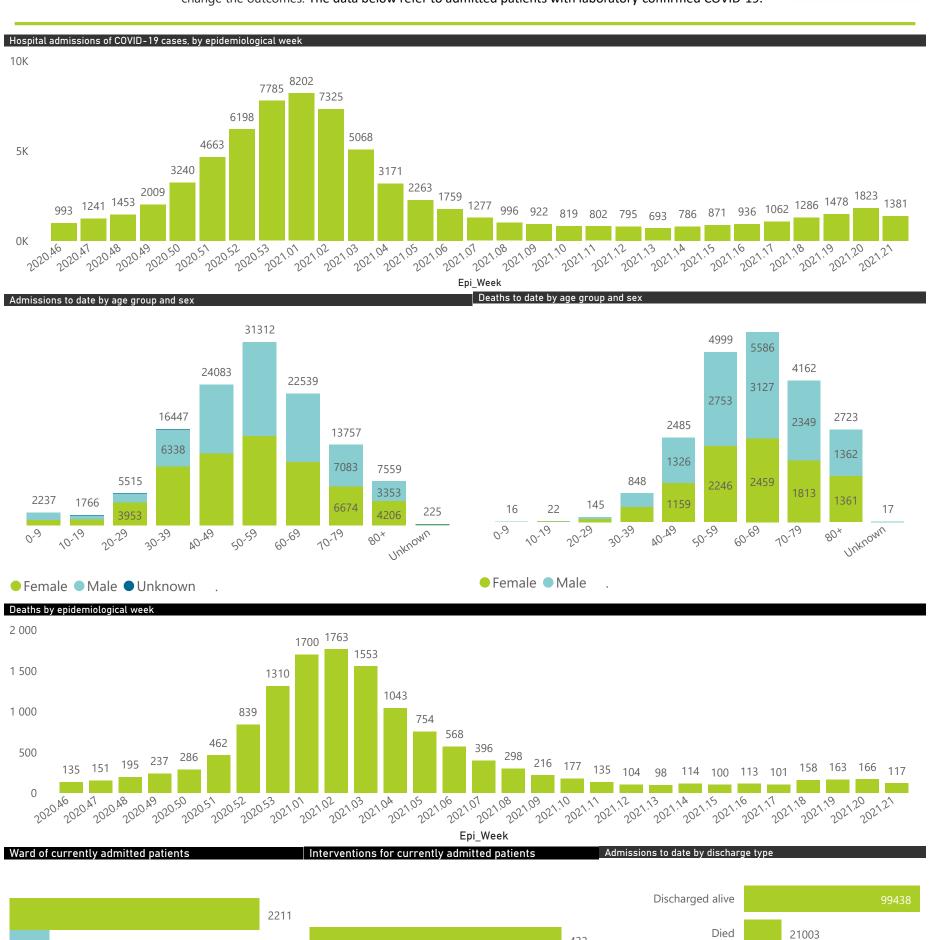

## NICD COVID-19 Surveillance in Selected Hospitals

National

The number of reported admissions may change day-to-day as enrolled facilities back-capture historical data. There are some discharges and deaths that are in the process of being updated in Gauteng hospitals which will change the outcomes. The data below refer to admitted patients with laboratory-confirmed COVID-19.

● Female ■ Male ■ Unknown

The number of reported admissions may change day-to-day as enrolled facilities back-capture historical data. The Western Cape government has been unable to provide daily data on patients who are on oxygen or ventilated.

● Female ■ Male ■ Unknown