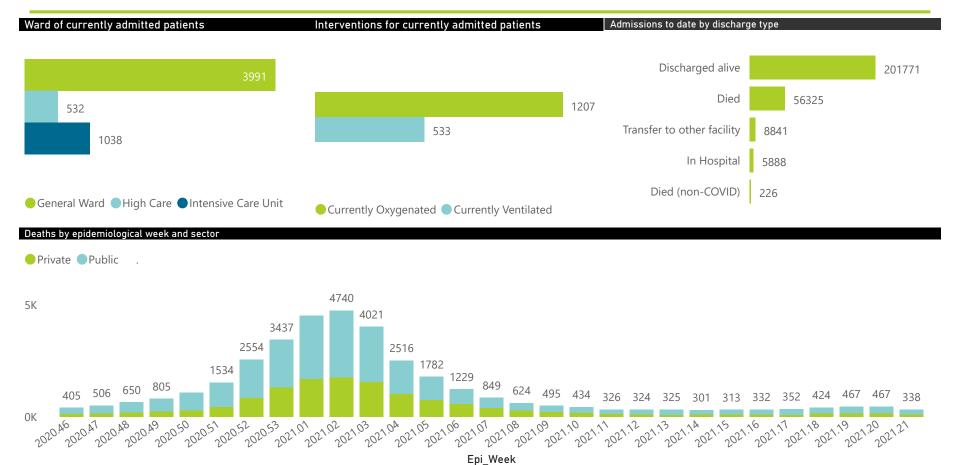

## NICD COVID-19 Surveillance in Selected Hospitals

National

The number of reported admissions may change day-to-day as enrolled facilities back-capture historical data. There are some discharges and deaths that are in the process of being updated in Gauteng hospitals which will change the outcomes. The data below refer to admitted patients with laboratory-confirmed COVID-19.

The data below refer to admitted patients with laboratory-confirmed COVID-19.

| Province      | Facilities<br>Reporting | Admissions<br>to Date | Died to<br>Date | Discharged<br>to date | Currently<br>Admitted | Currently<br>in ICU | Currently<br>Ventilated | Currently<br>Oxygenated | Admissions in<br>Previous Day |
|---------------|-------------------------|-----------------------|-----------------|-----------------------|-----------------------|---------------------|-------------------------|-------------------------|-------------------------------|
| Eastern Cape  | 103                     | 31854                 | 9484            | 20655                 | 116                   | 17                  | 8                       | 25                      | 1                             |
| Private       | 18                      | 9605                  | 2293            | 7195                  | 78                    | 17                  | 7                       | 6                       | 0                             |
| Public        | 85                      | 22249                 | 7191            | 13460                 | 38                    | 0                   | 1                       | 19                      | 1                             |
| Free State    | 55                      | 17192                 | 3395            | 11785                 | 655                   | 98                  | 92                      | 245                     | 20                            |
| Private       | 20                      | 7744                  | 1223            | 6080                  | 339                   | 85                  | 69                      | 63                      | 13                            |
| Public        | 35                      | 9448                  | 2172            | 5705                  | 316                   | 13                  | 23                      | 182                     | 7                             |
| Gauteng       | 130                     | 72503                 | 13950           | 54514                 | 2407                  | 576                 | 230                     | 402                     | 67                            |
| Private       | 91                      | 40187                 | 6045            | 32048                 | 1770                  | 544                 | 193                     | 145                     | 54                            |
| Public        | 39                      | 32316                 | 7905            | 22466                 | 637                   | 32                  | 37                      | 257                     | 13                            |
| KwaZulu-Natal | 116                     | 49504                 | 11037           | 35688                 | 444                   | 64                  | 29                      | 90                      | 6                             |
| Private       | 46                      | 27467                 | 5113            | 21654                 | 353                   | 61                  | 23                      | 66                      | 6                             |
| Public        | 70                      | 22037                 | 5924            | 14034                 | 91                    | 3                   | 6                       | 24                      | 0                             |
| Limpopo       | 48                      | 9739                  | 2732            | 6614                  | 81                    | 9                   | 10                      | 23                      | 1                             |
| Private       | 7                       | 4582                  | 993             | 3470                  | 46                    | 7                   | 7                       | 3                       | 1                             |
| Public        | 41                      | 5157                  | 1739            | 3144                  | 35                    | 2                   | 3                       | 20                      | 0                             |
| Mpumalanga    | 40                      | 10740                 | 2575            | 7662                  | 188                   | 52                  | 31                      | 40                      | 0                             |
| Private       | 9                       | 5570                  | 787             | 4594                  | 127                   | 48                  | 20                      | 8                       | 0                             |
| Public        | 31                      | 5170                  | 1788            | 3068                  | 61                    | 4                   | 11                      | 32                      | 0                             |
| North West    | 29                      | 16129                 | 2076            | 12138                 | 508                   | 60                  | 43                      | 203                     | 21                            |
| Private       | 12                      | 6643                  | 794             | 5310                  | 223                   | 45                  | 28                      | 73                      | 8                             |
| Public        | 17                      | 9486                  | 1282            | 6828                  | 285                   | 15                  | 15                      | 130                     | 13                            |
| Northern Cape | 25                      | 5382                  | 969             | 3825                  | 328                   | 44                  | 54                      | 136                     | 3                             |
| Private       | 8                       | 3070                  | 422             | 2376                  | 149                   | 36                  | 26                      | 26                      | 3                             |
| Public        | 17                      | 2312                  | 547             | 1449                  | 179                   | 8                   | 28                      | 110                     | 0                             |
| Western Cape  | 100                     | 60008                 | 10107           | 48890                 | 834                   | 118                 | 36                      | 43                      | 8                             |
| Private       | 41                      | 20572                 | 3333            | 16711                 | 413                   | 91                  | 36                      | 43                      | 4                             |
| Public        | 59                      | 39436                 | 6774            | 32179                 | 421                   | 27                  |                         |                         | 4                             |
| Total         | 646                     | 273051                | 56325           | 201771                | 5561                  | 1038                | 533                     | 1207                    | 127                           |

The data below refer to admitted patients with laboratory-confirmed COVID-19.

| Summary of reported COVID-19 admissions by province, by sector |                         |                       |                 |                       |                       |                     |                         |                         |                               |  |
|----------------------------------------------------------------|-------------------------|-----------------------|-----------------|-----------------------|-----------------------|---------------------|-------------------------|-------------------------|-------------------------------|--|
| Sector                                                         | Facilities<br>Reporting | Admissions<br>to Date | Died to<br>Date | Discharged<br>to date | Currently<br>Admitted | Currently<br>in ICU | Currently<br>Ventilated | Currently<br>Oxygenated | Admissions in<br>Previous Day |  |
| Private                                                        | 252                     | 125440                | 21003           | 99438                 | 3498                  | 934                 | 409                     | 433                     | 89                            |  |
| Public                                                         | 394                     | 147611                | 35322           | 102333                | 2063                  | 104                 | 124                     | 774                     | 38                            |  |
| Total                                                          | 646                     | 273051                | 56325           | 201771                | 5561                  | 1038                | 533                     | 1207                    | 127                           |  |