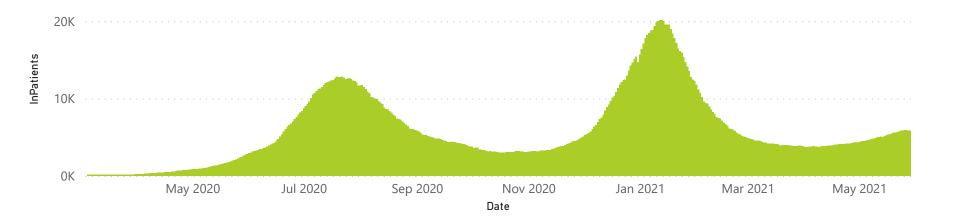

## NICD COVID-19 Surveillance in Selected Hospitals

National

The number of reported admissions may change day-to-day as enrolled facilities back-capture historical data. There are some discharges and deaths that are in the process of being updated in Gauteng hospitals which will change the outcomes. The data below refer to admitted patients with laboratory-confirmed COVID-19.

The data below refer to admitted patients with laboratory-confirmed COVID-19.

| Province      | Facilities<br>Reporting | Admissions<br>to Date | Died to<br>Date | Discharged<br>to date | Currently<br>Admitted | Currently<br>in ICU | Currently<br>Ventilated | Currently<br>Oxygenated | Admissions in<br>Previous Day |
|---------------|-------------------------|-----------------------|-----------------|-----------------------|-----------------------|---------------------|-------------------------|-------------------------|-------------------------------|
| Eastern Cape  | 103                     | 31854                 | 9484            | 20655                 | 116                   | 17                  | 8                       | 25                      | 1                             |
| Private       | 18                      | 9605                  | 2293            | 7195                  | 78                    | 17                  | 7                       | 6                       | 0                             |
| Public        | 85                      | 22249                 | 7191            | 13460                 | 38                    | 0                   | 1                       | 19                      | 1                             |
| Free State    | 55                      | 17192                 | 3395            | 11785                 | 655                   | 98                  | 92                      | 245                     | 20                            |
| Private       | 20                      | 7744                  | 1223            | 6080                  | 339                   | 85                  | 69                      | 63                      | 13                            |
| Public        | 35                      | 9448                  | 2172            | 5705                  | 316                   | 13                  | 23                      | 182                     | 7                             |
| Gauteng       | 130                     | 72503                 | 13950           | 54514                 | 2407                  | 576                 | 230                     | 402                     | 67                            |
| Private       | 91                      | 40187                 | 6045            | 32048                 | 1770                  | 544                 | 193                     | 145                     | 54                            |
| Public        | 39                      | 32316                 | 7905            | 22466                 | 637                   | 32                  | 37                      | 257                     | 13                            |
| KwaZulu-Natal | 116                     | 49504                 | 11037           | 35688                 | 444                   | 64                  | 29                      | 90                      | 6                             |
| Private       | 46                      | 27467                 | 5113            | 21654                 | 353                   | 61                  | 23                      | 66                      | 6                             |
| Public        | 70                      | 22037                 | 5924            | 14034                 | 91                    | 3                   | 6                       | 24                      | 0                             |
| Limpopo       | 48                      | 9739                  | 2732            | 6614                  | 81                    | 9                   | 10                      | 23                      | 1                             |
| Private       | 7                       | 4582                  | 993             | 3470                  | 46                    | 7                   | 7                       | 3                       | 1                             |
| Public        | 41                      | 5157                  | 1739            | 3144                  | 35                    | 2                   | 3                       | 20                      | 0                             |
| Mpumalanga    | 40                      | 10740                 | 2575            | 7662                  | 188                   | 52                  | 31                      | 40                      | 0                             |
| Private       | 9                       | 5570                  | 787             | 4594                  | 127                   | 48                  | 20                      | 8                       | 0                             |
| Public        | 31                      | 5170                  | 1788            | 3068                  | 61                    | 4                   | 11                      | 32                      | 0                             |
| North West    | 29                      | 16129                 | 2076            | 12138                 | 508                   | 60                  | 43                      | 203                     | 21                            |
| Private       | 12                      | 6643                  | 794             | 5310                  | 223                   | 45                  | 28                      | 73                      | 8                             |
| Public        | 17                      | 9486                  | 1282            | 6828                  | 285                   | 15                  | 15                      | 130                     | 13                            |
| Northern Cape | 25                      | 5382                  | 969             | 3825                  | 328                   | 44                  | 54                      | 136                     | 3                             |
| Private       | 8                       | 3070                  | 422             | 2376                  | 149                   | 36                  | 26                      | 26                      | 3                             |
| Public        | 17                      | 2312                  | 547             | 1449                  | 179                   | 8                   | 28                      | 110                     | 0                             |
| Western Cape  | 100                     | 60008                 | 10107           | 48890                 | 834                   | 118                 | 36                      | 43                      | 8                             |
| Private       | 41                      | 20572                 | 3333            | 16711                 | 413                   | 91                  | 36                      | 43                      | 4                             |
| Public        | 59                      | 39436                 | 6774            | 32179                 | 421                   | 27                  |                         |                         | 4                             |
| Total         | 646                     | 273051                | 56325           | 201771                | 5561                  | 1038                | 533                     | 1207                    | 127                           |

The data below refer to admitted patients with laboratory-confirmed COVID-19.

| Summary of reported COVID-19 admissions by province, by sector |                         |                       |                 |                       |                       |                     |                         |                         |                               |  |
|----------------------------------------------------------------|-------------------------|-----------------------|-----------------|-----------------------|-----------------------|---------------------|-------------------------|-------------------------|-------------------------------|--|
| Sector                                                         | Facilities<br>Reporting | Admissions<br>to Date | Died to<br>Date | Discharged<br>to date | Currently<br>Admitted | Currently<br>in ICU | Currently<br>Ventilated | Currently<br>Oxygenated | Admissions in<br>Previous Day |  |
| Private                                                        | 252                     | 125440                | 21003           | 99438                 | 3498                  | 934                 | 409                     | 433                     | 89                            |  |
| Public                                                         | 394                     | 147611                | 35322           | 102333                | 2063                  | 104                 | 124                     | 774                     | 38                            |  |
| Total                                                          | 646                     | 273051                | 56325           | 201771                | 5561                  | 1038                | 533                     | 1207                    | 127                           |  |