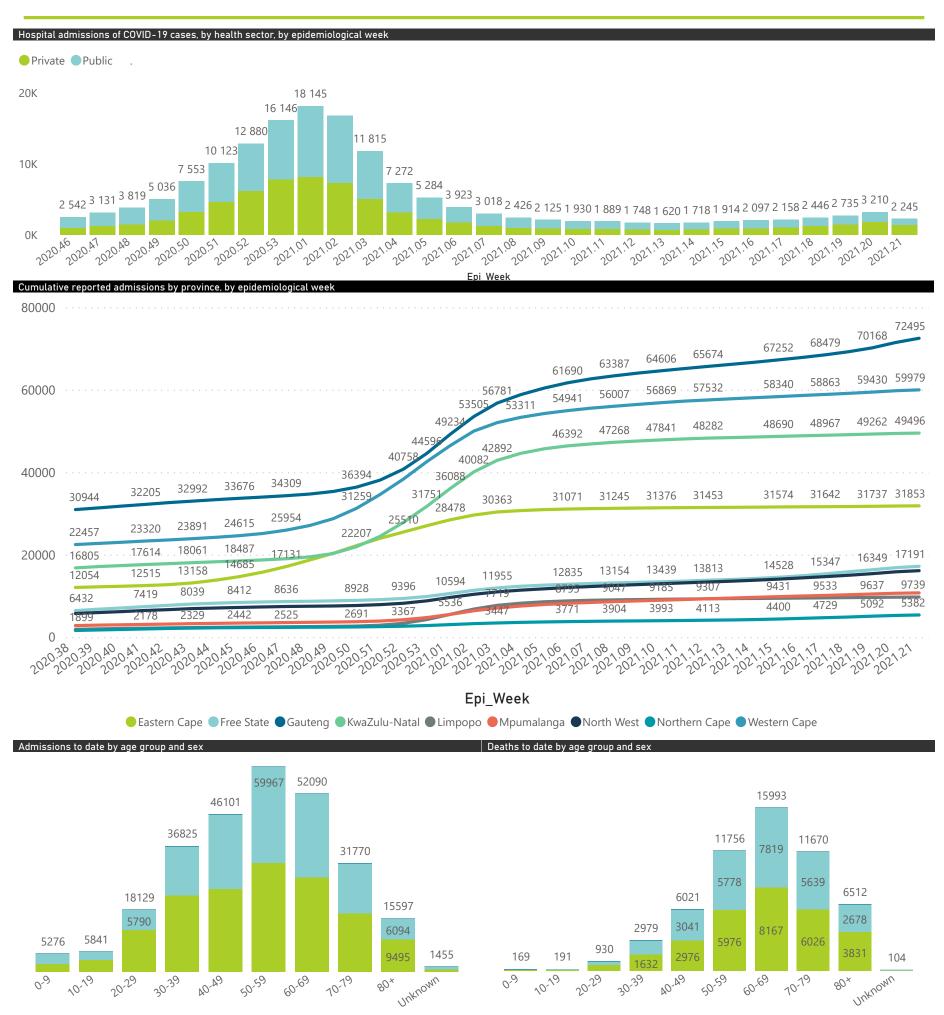

## NICD COVID-19 Surveillance in Selected Hospitals

National

The number of reported admissions may change day-to-day as enrolled facilities back-capture historical data. There are some discharges and deaths that are in the process of being updated in Gauteng hospitals which will change the outcomes. The data below refer to admitted patients with laboratory-confirmed COVID-19.

## NICD COVID-19 Surveillance in Selected Hospitals

National

The number of reported admissions may change day-to-day as enrolled facilities back-capture historical data. The Western Cape government has been unable to provide daily data on patients who are on oxygen or ventilated.