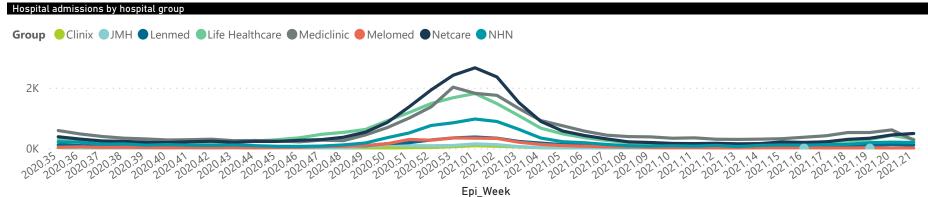

## NICD COVID-19 Surveillance in Selected Hospitals

Private

Hospital admissions by province

Admissions by hospital group

The number of reported admissions may change day-to-day as enrolled facilities back-capture historical data. The Western Cape government has been unable to provide daily data on patients who are on oxygen or ventilated.

| Summary of reported COVID-19 admissions by hospital group |                         |                       |                 |                       |                       |                     |                         |                         |                               |
|-----------------------------------------------------------|-------------------------|-----------------------|-----------------|-----------------------|-----------------------|---------------------|-------------------------|-------------------------|-------------------------------|
| Hospital_Group                                            | Facilities<br>Reporting | Admissions<br>to Date | Died to<br>Date | Discharged<br>to date | Currently<br>Admitted | Currently<br>in ICU | Currently<br>Ventilated | Currently<br>Oxygenated | Admissions in<br>Previous Day |
| NHN                                                       | 69                      | 14815                 | 2209            | 11385                 | 325                   | 56                  | 48                      | 193                     | 18                            |
| Netcare                                                   | 59                      | 34299                 | 6561            | 26465                 | 1077                  | 328                 | 86                      | 12                      | 68                            |
| Life Healthcare                                           | 50                      | 28036                 | 4623            | 22789                 | 587                   | 197                 | 66                      | 85                      | 0                             |
| Mediclinic                                                | 48                      | 33018                 | 5469            | 26647                 | 786                   | 216                 | 140                     | 34                      | 0                             |
| Lenmed                                                    | 10                      | 6907                  | 844             | 5546                  | 348                   | 65                  | 28                      | 62                      | 3                             |
| Clinix                                                    | 6                       | 1488                  | 178             | 1115                  | 161                   | 38                  | 27                      | 11                      | 0                             |
| JMH                                                       | 5                       | 1852                  | 324             | 1467                  | 32                    | 0                   | 0                       | 8                       | 0                             |
| Melomed                                                   | 5                       | 5025                  | 795             | 4024                  | 182                   | 34                  | 14                      | 28                      | 0                             |
| Total                                                     | 252                     | 125440                | 21003           | 99438                 | 3498                  | 934                 | 409                     | 433                     | 89                            |