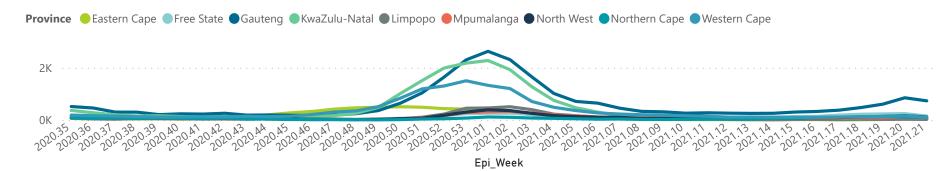

## NICD COVID-19 Surveillance in Selected Hospitals

Private

Hospital admissions by province

Admissions by hospital group

The number of reported admissions may change day-to-day as enrolled facilities back-capture historical data. The Western Cape government has been unable to provide daily data on patients who are on oxygen or ventilated.

The data below refer to admitted patients with laboratory-confirmed COVID-19.

| Summary of reported COVID-19 admissions by province |                         |                       |                 |                       |                       |                     |                         |                         |                               |
|-----------------------------------------------------|-------------------------|-----------------------|-----------------|-----------------------|-----------------------|---------------------|-------------------------|-------------------------|-------------------------------|
| Province                                            | Facilities<br>Reporting | Admissions<br>to Date | Died to<br>Date | Discharged<br>to date | Currently<br>Admitted | Currently<br>in ICU | Currently<br>Ventilated | Currently<br>Oxygenated | Admissions in<br>Previous Day |
| Eastern Cape                                        | 18                      | 9605                  | 2293            | 7195                  | 78                    | 17                  | 7                       | 6                       | 0                             |
| Free State                                          | 20                      | 7744                  | 1223            | 6080                  | 339                   | 85                  | 69                      | 63                      | 13                            |
| Gauteng                                             | 91                      | 40187                 | 6045            | 32048                 | 1770                  | 544                 | 193                     | 145                     | 54                            |
| KwaZulu-Natal                                       | 46                      | 27467                 | 5113            | 21654                 | 353                   | 61                  | 23                      | 66                      | 6                             |
| Limpopo                                             | 7                       | 4582                  | 993             | 3470                  | 46                    | 7                   | 7                       | 3                       | 1                             |
| Mpumalanga                                          | 9                       | 5570                  | 787             | 4594                  | 127                   | 48                  | 20                      | 8                       | 0                             |
| North West                                          | 12                      | 6643                  | 794             | 5310                  | 223                   | 45                  | 28                      | 73                      | 8                             |
| Northern Cape                                       | 8                       | 3070                  | 422             | 2376                  | 149                   | 36                  | 26                      | 26                      | 3                             |
| Western Cape                                        | 41                      | 20572                 | 3333            | 16711                 | 413                   | 91                  | 36                      | 43                      | 4                             |
| Total                                               | 252                     | 125440                | 21003           | 99438                 | 3498                  | 934                 | 409                     | 433                     | 89                            |
| 6                                                   |                         |                       |                 |                       |                       |                     |                         |                         |                               |