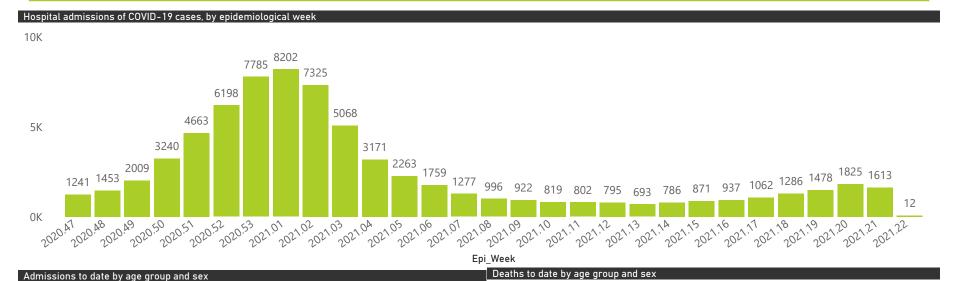

Hospital admissions by province

Province 💿 Eastern Cape 💿 Free State 💿 Gauteng 💿 KwaZulu-Natal 💿 Limpopo 💿 Mpumalanga 💿 North West 💿 Northern Cape 💿 Western Cape