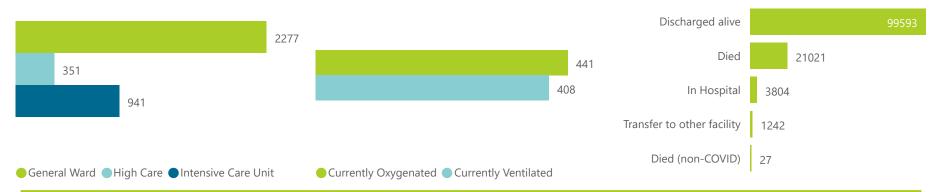

NATIONAL INSTITUTE FOR COMMUNICABLE DISEASES

| Summary of reported COVID-19 admissions by province, by sector |                         |                       |                 |                       |                       |                     |                         |                         |                               |  |
|----------------------------------------------------------------|-------------------------|-----------------------|-----------------|-----------------------|-----------------------|---------------------|-------------------------|-------------------------|-------------------------------|--|
| Sector                                                         | Facilities<br>Reporting | Admissions<br>to Date | Died to<br>Date | Discharged<br>to date | Currently<br>Admitted | Currently<br>in ICU | Currently<br>Ventilated | Currently<br>Oxygenated | Admissions in<br>Previous Day |  |
| Private                                                        | 252                     | 125687                | 21021           | 99593                 | 3569                  | 941                 | 408                     | 441                     | 81                            |  |
| Public                                                         | 394                     | 147696                | 35345           | 102373                | 2081                  | 102                 | 120                     | 755                     | 23                            |  |
| Total                                                          | 646                     | 273383                | 56366           | 201966                | 5650                  | 1043                | 528                     | 1196                    | 104                           |  |