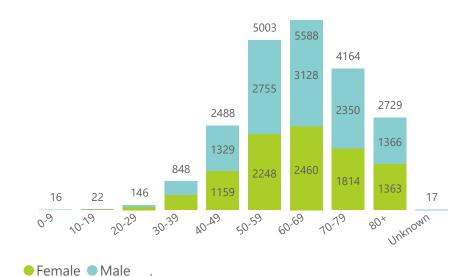

● Female ● Male ● Unknown

Hospital admissions of COVID-19 cases, by health sector, by epidemiological week

NATIONAL INSTITUTE FOR COMMUNICABLE DISEASES

● Female ● Male ● Unknown