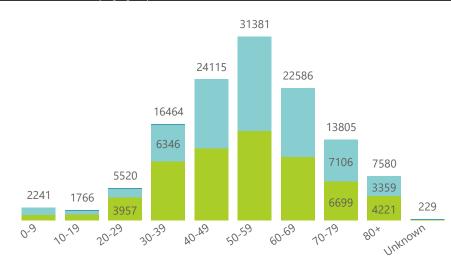

● Female ● Male ● Unknown

Hospital admissions of COVID-19 cases, by health sector, by epidemiological week

NATIONAL INSTITUTE FOR COMMUNICABLE DISEASES

● Female ● Male ● Unknown