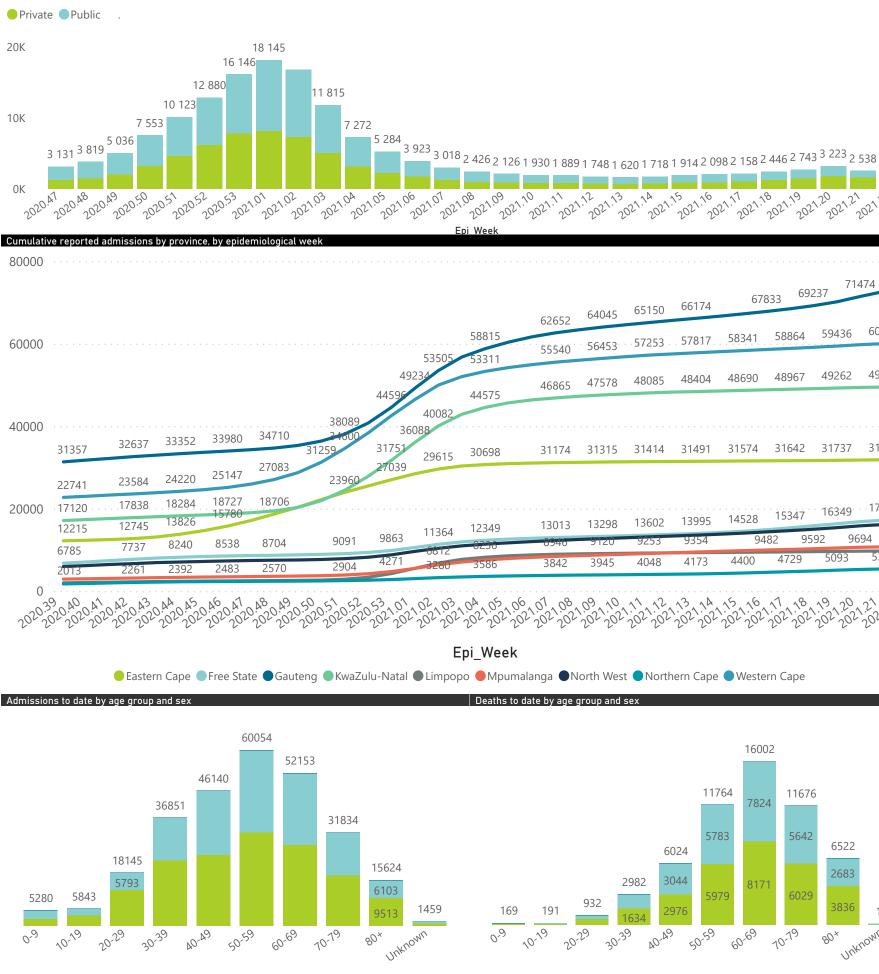

# NICD COVID-19 Surveillance in Selected Hospitals

National

health BLIC OF SOUTH AFRICA

20K

10K

0K

The number of reported admissions may change day-to-day as enrolled facilities back-capture historical data. There are some discharges and deaths that are in the process of being updated in Gauteng hospitals which will change the outcomes. The data below refer to admitted patients with laboratory-confirmed COVID-19.