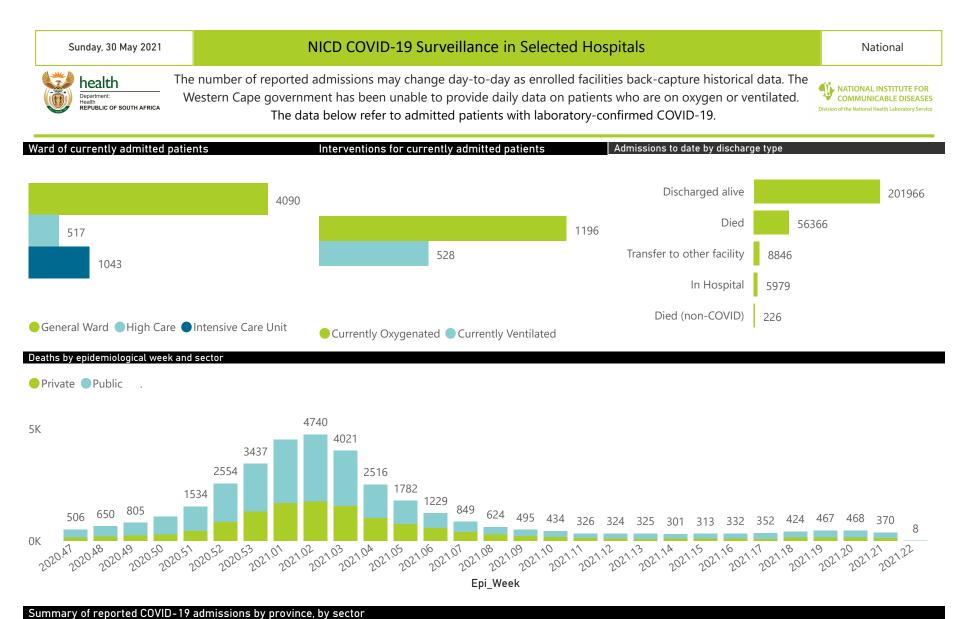

# NICD COVID-19 Surveillance in Selected Hospitals

National

health Department: Health Republic of south Africa

The number of reported admissions may change day-to-day as enrolled facilities back-capture historical data. The Western Cape government has been unable to provide daily data on patients who are on oxygen or ventilated. The data below refer to admitted patients with laboratory-confirmed COVID-19.

NATIONAL INSTITUTE FOR COMMUNICABLE DISEASES

| Summary of reported COVID-19 admissions by province, by sector |                         |                       |                 |                       |                       |                     |                         |                         |                               |  |
|----------------------------------------------------------------|-------------------------|-----------------------|-----------------|-----------------------|-----------------------|---------------------|-------------------------|-------------------------|-------------------------------|--|
| Sector                                                         | Facilities<br>Reporting | Admissions<br>to Date | Died to<br>Date | Discharged<br>to date | Currently<br>Admitted | Currently<br>in ICU | Currently<br>Ventilated | Currently<br>Oxygenated | Admissions in<br>Previous Day |  |
| Private                                                        | 252                     | 125687                | 21021           | 99593                 | 3569                  | 941                 | 408                     | 441                     | 81                            |  |
| Public                                                         | 394                     | 147696                | 35345           | 102373                | 2081                  | 102                 | 120                     | 755                     | 23                            |  |
| Total                                                          | 646                     | 273383                | 56366           | 201966                | 5650                  | 1043                | 528                     | 1196                    | 104                           |  |