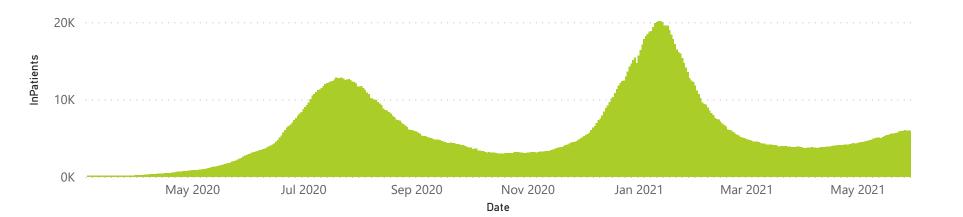

1021           | 99593                 | 3569                  | 941                 | 408                     | 441                     | 81                            |  |
| Public                                                         | 394                     | 147696                | 35345           | 102373                | 2081                  | 102                 | 120                     | 755                     | 23                            |  |
| Total                                                          | 646                     | 273383                | 56366           | 201966                | 5650                  | 1043                | 528                     | 1196                    | 104                           |  |

### Daily current In-Patients over time



## NICD COVID-19 Surveillance in Selected Hospitals

Private



The number of reported admissions may change day-to-day as enrolled facilities back-capture historical data. There are some discharges and deaths that are in the process of being updated in Gauteng hospitals which will change the outcomes. The data below refer to admitted patients with laboratory-confirmed COVID-19.

NATIONAL INSTITUTE FOR COMMUNICABLE DISEASES







● Female ● Male ● Unknown





# NICD COVID-19 Surveillance in Selected Hospitals

Private

health Department: Healing REPUBLIC OF SOUTH AFRICA

The number of reported admissions may change day-to-day as enrolled facilities back-capture historical data. The Western Cape government has been unable to provide daily data on patients who are on oxygen or ventilated