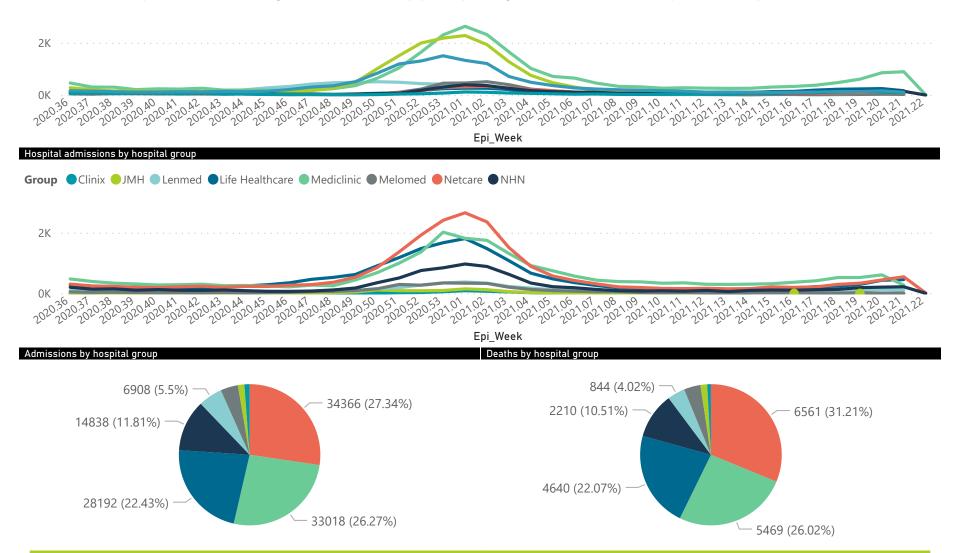

#### Summary of reported COVID-19 admissions by hospital group

| Hospital_Group  | Facilities<br>Reporting<br>▼ | Admissions<br>to Date | Died to<br>Date | Discharged<br>to date | Currently<br>Admitted | Currently<br>in ICU | Currently<br>Ventilated | Currently<br>Oxygenated | Admissions in<br>Previous Day |
|-----------------|------------------------------|-----------------------|-----------------|-----------------------|-----------------------|---------------------|-------------------------|-------------------------|-------------------------------|
| NHN             | 69                           | 14838                 | 2210            | 11392                 | 339                   | 58                  | 49                      | 200                     | 9                             |
| Netcare         | 59                           | 34366                 | 6561            | 26508                 | 1100                  | 324                 | 83                      | 7                       | 58                            |
| Life Healthcare | 50                           | 28192                 | 4640            | 22889                 | 626                   | 207                 | 65                      | 95                      | 13                            |
| Mediclinic      | 48                           | 33018                 | 5469            | 26647                 | 785                   | 216                 | 140                     | 34                      | 0                             |
| Lenmed          | 10                           | 6908                  | 844             | 5551                  | 344                   | 64                  | 30                      | 58                      | 1                             |
| Clinix          | 6                            | 1488                  | 178             | 1115                  | 161                   | 38                  | 27                      | 11                      | 0                             |
| JMH             | 5                            | 1852                  | 324             | 1467                  | 32                    | 0                   | 0                       | 8                       | 0                             |
| Melomed         | 5                            | 5025                  | 795             | 4024                  | 182                   | 34                  | 14                      | 28                      | 0                             |
| Total           | 252                          | 125687                | 21021           | 99593                 | 3569                  | 941                 | 408                     | 441                     | 81                            |