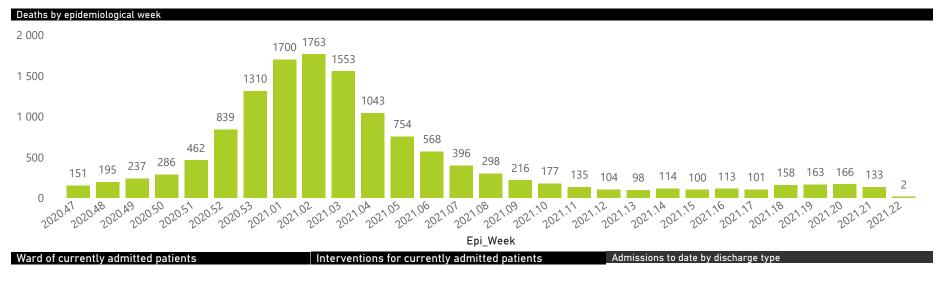

|
| Total                                                          | 646                     | 273383                | 56366           | 201966                | 5650                  | 1043                | 528                     | 1196                    | 104                           |  |

### Daily current In-Patients over time



## NICD COVID-19 Surveillance in Selected Hospitals

Private



The number of reported admissions may change day-to-day as enrolled facilities back-capture historical data. There are some discharges and deaths that are in the process of being updated in Gauteng hospitals which will change the outcomes. The data below refer to admitted patients with laboratory-confirmed COVID-19.

NATIONAL INSTITUTE FOR COMMUNICABLE DISEASES







● Female ● Male ● Unknown





# NICD COVID-19 Surveillance in Selected Hospitals

Private

health Department: Healing REPUBLIC OF SOUTH AFRICA

The number of reported admissions may change day-to-day as enrolled facilities back-capture historical data. The Western Cape government has been unable to provide daily data on patients who are on oxygen or ventilated. The data below refer to admitted patients with laboratory-confirmed COVID-19.

NATIONAL INSTITUTE FOR COMMUNICABLE DISEASES

| Summary of reported COVID-19 admissions by province |                         |                       |                 |                       |                       |                     |                         |                         |                               |
|-----------------------------------------------------|----