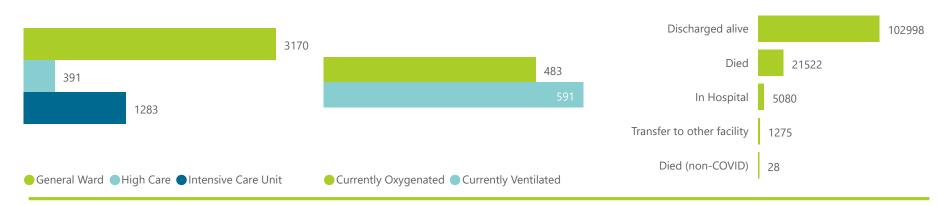

NATIONAL INSTITUTE FOR COMMUNICABLE DISEASES Division of the National Health Laboratory Service

| Summary of reported COVID-19 admissions by province, by sector |                         |                       |                 |                       |                       |                     |                         |                         |                               |  |
|----------------------------------------------------------------|-------------------------|-----------------------|-----------------|-----------------------|-----------------------|---------------------|-------------------------|-------------------------|-------------------------------|--|
| Sector                                                         | Facilities<br>Reporting | Admissions<br>to Date | Died to<br>Date | Discharged<br>to date | Currently<br>Admitted | Currently<br>in ICU | Currently<br>Ventilated | Currently<br>Oxygenated | Admissions in<br>Previous Day |  |
| Private                                                        | 253                     | 130903                | 21522           | 102998                | 4844                  | 1283                | 591                     | 483                     | 243                           |  |
| Public                                                         | 396                     | 150597                | 35952           | 104180                | 2456                  | 118                 | 141                     | 955                     | 98                            |  |
| Total                                                          | 649                     | 281500                | 57474           | 207178                | 7300                  | 1401                | 732                     | 1438                    | 341                           |  |

NATIONAL INSTITUTE FOR COMMUNICABLE DISEASES

| Summary of reported COVID-19 admissions by province       |                         |                       |                 |                       |                       |                     |                         |                         |                               |  |
|-----------------------------------------------------------|-------------------------|-----------------------|-----------------|-----------------------|-----------------------|---------------------|-------------------------|-------------------------|-------------------------------|--|
| Province                                                  | Facilities<br>Reporting | Admissions<br>to Date | Died to<br>Date | Discharged<br>to date | Currently<br>Admitted | Currently<br>in ICU | Currently<br>Ventilated | Currently<br>Oxygenated | Admissions in<br>Previous Day |  |
| Eastern Cape                                              | 18                      | 9739                  | 2301            | 7287                  | 112                   | 27                  | 9                       | 9                       | 7                             |  |
| Free State                                                | 20                      | 8259                  | 1308            | 6462                  | 381                   | 86                  | 66                      | 62                      | 24                            |  |
| Gauteng                                                   | 92                      | 43169                 | 6244            | 33954                 | 2641                  | 781                 | 329                     | 186                     | 146                           |  |
| KwaZulu-Natal                                             | 46                      | 27728                 | 5142            | 21818                 | 420                   | 80                  | 35                      | 68                      | 18                            |  |
| Limpopo                                                   | 7                       | 4747                  | 1010            | 3563                  | 101                   | 11                  | 11                      | 4                       | 3                             |  |
| Mpumalanga                                                | 9                       | 5837                  | 824             | 4774                  | 176                   | 62                  | 29                      | 10                      | 5                             |  |
| North West                                                | 12                      | 7003                  | 841             | 5565                  | 264                   | 56                  | 27                      | 82                      | 20                            |  |
| Northern Cape                                             | 8                       | 3297                  | 473             | 2535                  | 159                   | 34                  | 33                      | 11                      | 4                             |  |
| Western Cape                                              | 41                      | 21124                 | 3379            | 17040                 | 590                   | 146                 | 52                      | 51                      | 16                            |  |
| Total                                                     | 253                     | 130903                | 21522           | 102998                | 4844                  | 1283                | 591                     | 483                     | 243                           |  |
| Summary of reported COVID-19 admissions by hospital group |                         |                       |                 |                       |                       |                     |                         |                         |                               |  |