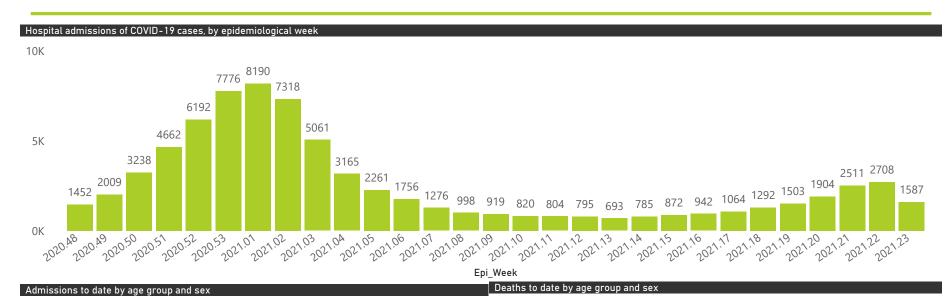

Hospital admissions by province

Province 😑 Eastern Cape 🔵 Free State 🔵 Gauteng 🔵 KwaZulu-Natal 🌑 Limpopo 🛑 Mpumalanga 🜑 North West 🔵 Northern Cape 🔵 Western Cape