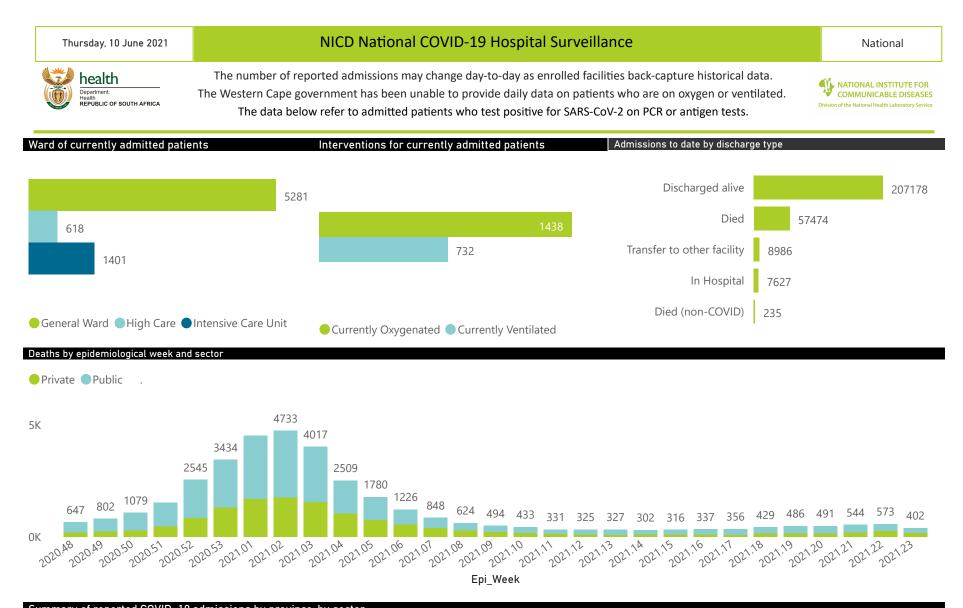

### Thursday, 10 June 2021

## NICD National COVID-19 Hospital Surveillance

National

The number of reported admissions may change day-to-day as enrolled facilities back-capture historical data. The Western Cape government has been unable to provide daily data on patients who are on oxygen or ventilated. The data below refer to admitted patients who test positive for SARS-CoV-2 on PCR or antigen tests.

NATIONAL INSTITUTE FOR COMMUNICABLE DISEASES Division of the National Health Laboratory Service

| Summary of reported COVID-19 admissions by province, by sector |                         |                       |                 |                       |                       |                     |                         |                         |                               |  |
|----------------------------------------------------------------|-------------------------|-----------------------|-----------------|-----------------------|-----------------------|---------------------|-------------------------|-------------------------|-------------------------------|--|
| Sector                                                         | Facilities<br>Reporting | Admissions<br>to Date | Died to<br>Date | Discharged<br>to date | Currently<br>Admitted | Currently<br>in ICU | Currently<br>Ventilated | Currently<br>Oxygenated | Admissions in<br>Previous Day |  |
| Private                                                        | 253                     | 130903                | 21522           | 102998                | 4844                  | 1283                | 591                     | 483                     | 243                           |  |
| Public                                                         | 396                     | 150597                | 35952           | 104180                | 2456                  | 118                 | 141                     | 955                     | 98                            |  |
| Total                                                          | 649                     | 281500                | 57474           | 207178                | 7300                  | 1401                | 732                     | 1438                    | 341                           |  |