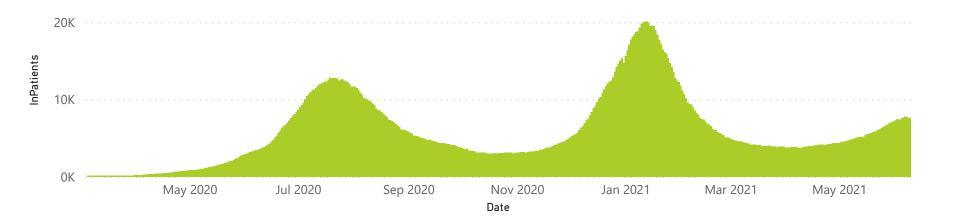

21522           | 102998                | 4844                  | 1283                | 591                     | 483                     | 243                           |  |
| Public                                                         | 396                     | 150597                | 35952           | 104180                | 2456                  | 118                 | 141                     | 955                     | 98                            |  |
| Total                                                          | 649                     | 281500                | 57474           | 207178                | 7300                  | 1401                | 732                     | 1438                    | 341                           |  |

## Daily current In-Patients over time



LIC OF SOUTH AFRICA

health

## NICD National COVID-19 Hospital Surveillance

Private

The number of reported admissions may change day-to-day as enrolled facilities back-capture historical data. The data below refer to admitted patients who test positive for SARS-CoV-2 on PCR or antigen tests.

NATIONAL INSTITUTE FOR COMMUNICABLE DISEASES







Female Male Unknown



● Female ● Male



Thursday, 10 June 2021

## NICD National COVID-19 Hospital Surveillance

Private

health

The number of reported admissions may change day-to-day as enrolled facilities back-capture historical data. The data below refer to admitted patients who test positive for SARS-CoV-2 on PCR or antigen tests.

NATIONAL INSTITUTE FOR COMMUNICABLE DISEASES

| Summary of reported COVID-19 admissions by province       |