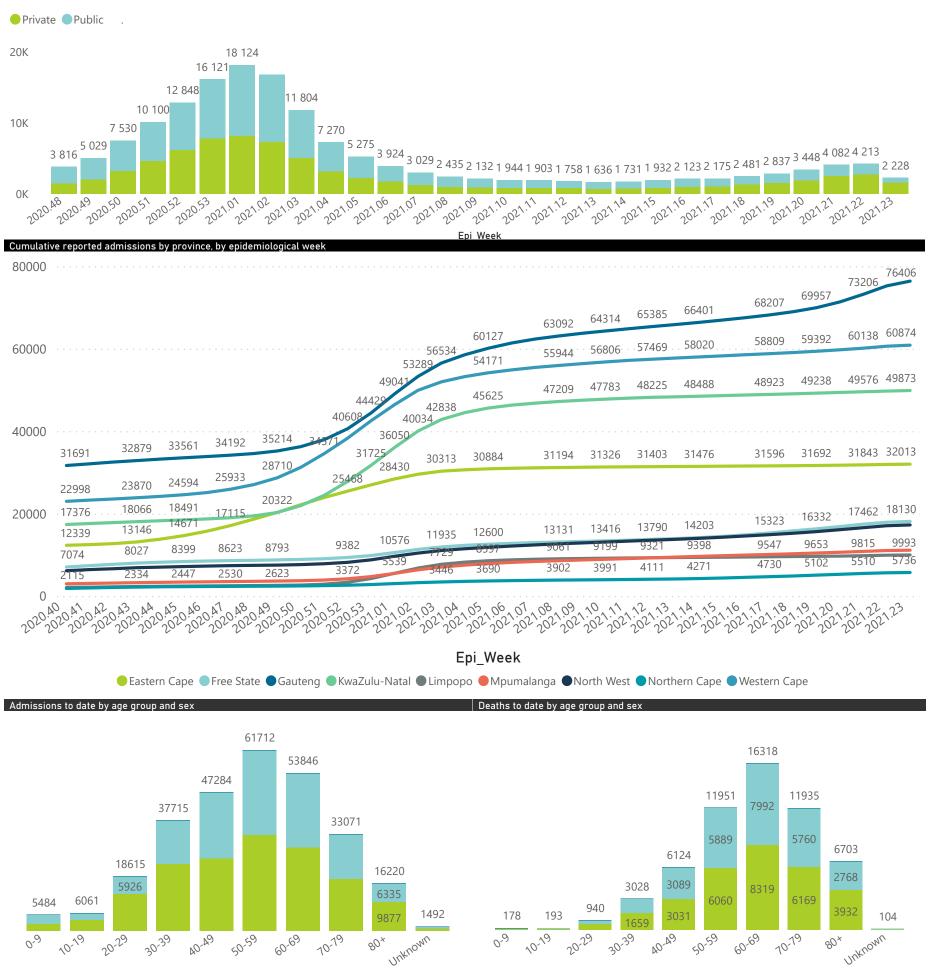

### Thursday, 10 June 2021

## NICD National COVID-19 Hospital Surveillance

National



The number of reported admissions may change day-to-day as enrolled facilities back-capture historical data. The Western Cape government has been unable to provide daily data on patients who are on oxygen or ventilated. The data below refer to admitted patients who test positive for SARS-CoV-2 on PCR or antigen tests.

NATIONAL INSTITUTE FOR COMMUNICABLE DISEASES





Female Male Unknown





### Summary of reported COVID-19 admissions by province, by sector Discharged Province Facilities Died to Currently Admissions in Admissions Currently Currently Currently Reporting to Date Date to date Admitted in ICU Ventilated Oxygenated **Previous Day Eastern Cape** Private Public **Free State** Private Public Gauteng Private Public KwaZulu-Natal Private Public Limpopo Private Public Mpumalanga Private Public North West Private Public **Northern Cape** Private Public Western Cape Private Public Total

Thursday, 10 June 2021

# NICD National COVID-19 Hospital Surveillance

National



The number of reported admissions may change day-to-day as enrolled facilities back-capture historical data. The Western Cape government has been unable to provide daily data on p