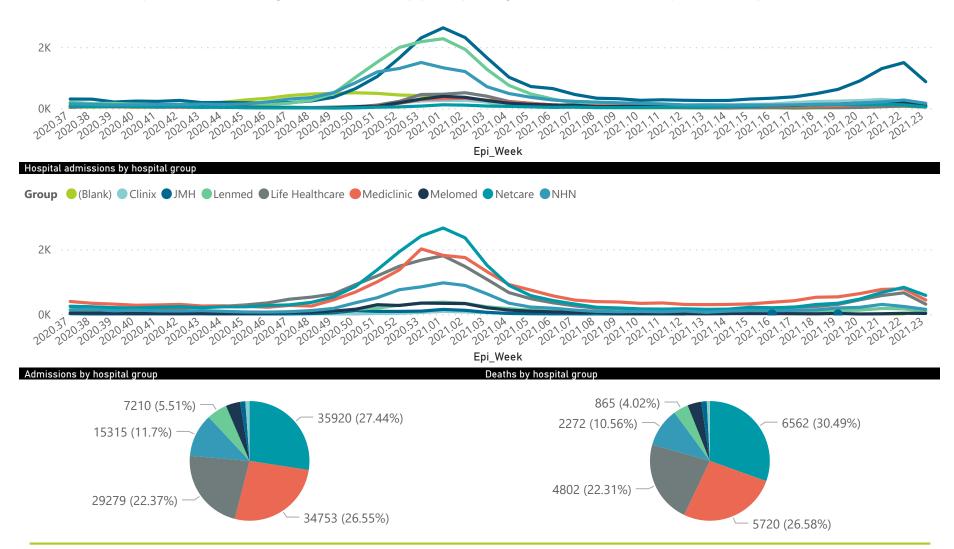

## Daily current In-Patients over time

LIC OF SOUTH AFRICA

health

Currently in ICU Hospital\_Group Facilities Admissions Died to Discharged Currently Currently Currently Admissions in Oxygenated to date Admitted Ventilated **Previous Day** Reporting to Date Date NHN Netcare Life Healthcare Mediclinic Lenmed Clinix JMH Melomed Total 

Hospital admissions by province

Province 😑 Eastern Cape 🔵 Free State 🔵 Gauteng 🔵 KwaZulu-Natal 🌑 Limpopo 🛑 Mpumalanga 🜑 North West 🔵 Northern Cape 🔵 Western Cape