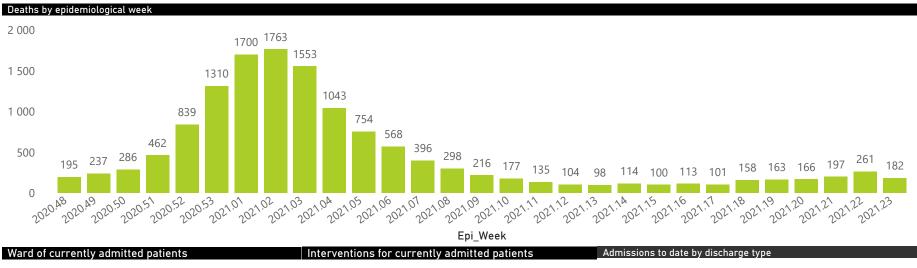

## NICD National COVID-19 Hospital Surveillance

National

The number of reported admissions may change day-to-day as enrolled facilities back-capture historical data. The Western Cape government has been unable to provide daily data on patients who are on oxygen or ventilated. The data below refer to admitted patients who test positive for SARS-CoV-2 on PCR or antigen tests.

# NICD National COVID-19 Hospital Surveillance

National

The number of reported admissions may change day-to-day as enrolled facilities back-capture historical data. The Western Cape government has been unable to provide daily data on patients who are on oxygen or ventilated. The data below refer to admitted patients who test positive for SARS-CoV-2 on PCR or antigen tests.