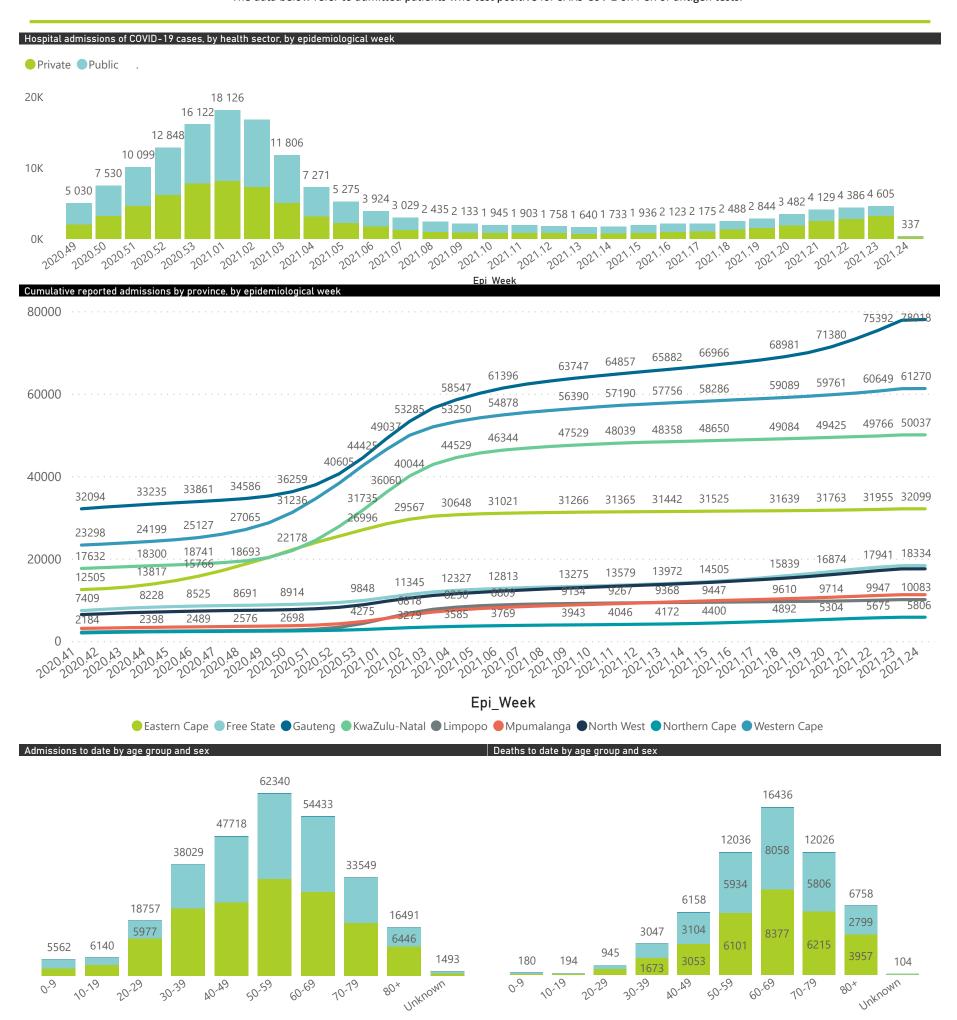

The data below refer to admitted patients who test positive for SARS-CoV-2 on PCR or antigen tests.

NATIONAL INSTITUTE FOR COMMUNICABLE DISEASES

● Female ■ Male ■ Unknown

The number of reported admissions may change day-to-day as enrolled facilities back-capture historical data. The Western Cape government has been unable to provide daily data on patients who are on oxygen or ventilated. The data below refer to admitted patients who test positive for SARS-CoV-2 on PCR or antigen tests.