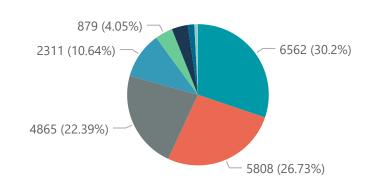

## NICD National COVID-19 Hospital Surveillance

Private

Hospital admissions by province

Admissions by hospital group

The number of reported admissions may change day-to-day as enrolled facilities back-capture historical data.

Summary of reported COVID-19 admissions by hospital group Hospital\_Group Facilities Admissions Discharged Currently Admissions in Ventilated Oxygenated Reporting to Date Date to date Admitted in ICU Previous Day NHNNetcare Life Healthcare Mediclinic Lenmed Clinix JMH **Total** 