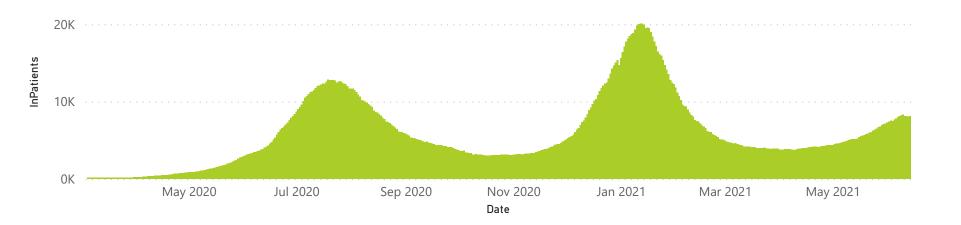

| 132930                | 21727           | 104433                | 5220                  | 1361                | 626                     | 553                     | 228                           |
| Public                                                         | 396                     | 151582                | 36157           | 104788                | 2558                  | 116                 | 141                     | 935                     | 54                            |
| Total                                                          | 651                     | 284512                | 57884           | 209221                | 7778                  | 1477                | 767                     | 1488                    | 282                           |





## NICD National COVID-19 Hospital Surveillance

Private



■ General Ward ■ High Care ■ Intensive Care Unit

The number of reported admissions may change day-to-day as enrolled facilities back-capture historical data.

The data below refer to admitted patients who test positive for SARS-CoV-2 on PCR or antigen tests.





Currently OxygenatedCurrently Ventilated

Died (non-COVID)

## NICD National COVID-19 Hospital Surveillance

Private



Hospital admissions by province

Admissions by hospital group

The number of reported admissions may change day-to-day as enrolled facilities back-capture historical data.

The data below refer to admitted patients who test positive for SARS-CoV-2 on PCR or antigen tests.



| Summary of reported COVID-19 admissions by province |