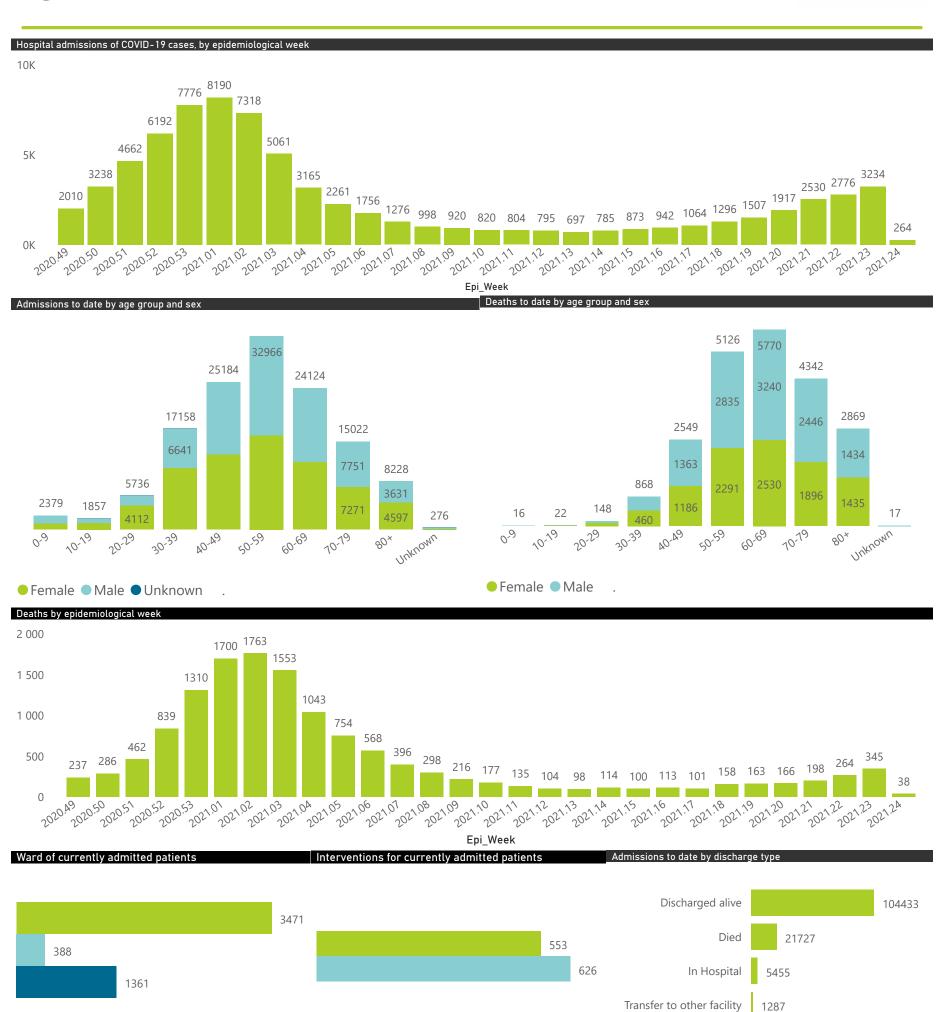

## NICD National COVID-19 Hospital Surveillance

National

The number of reported admissions may change day-to-day as enrolled facilities back-capture historical data.

The Western Cape government has been unable to provide daily data on patients who are on oxygen or ventilated.

The data below refer to admitted patients who test positive for SARS-CoV-2 on PCR or antigen tests.

NATIONAL INSTITUTE FOR COMMUNICABLE DISEASES

● Female ■ Male ■ Unknown

The number of reported admissions may change day-to-day as enrolled facilities back-capture historical data. The Western Cape government has been unable to provide daily data on patients who are on oxygen or ventilated. The data below refer to admitted patients who test positive for SARS-CoV-2 on PCR or antigen tests.

## NICD National COVID-19 Hospital Surveillance

National

The number of reported admissions may change day-to-day as enrolled facilities back-capture historical data. The Western Cape government has been unable to provide daily data on patients who are on oxygen or ventilated. The data below refer to admitted patients who test positive for SARS-CoV-2 on PCR or antigen tests.

| Summary of reported COVID-19 admissions by province, by sector |                         |                       |                 |                       |                       |                     |                         |                         |                               |
|----------------------------------------------------------------|-------------------------|-----------------------|-----------------|-----------------------|-----------------------|---------------------|-------------------------|-------------------------|-------------------------------|
| Sector                                                         | Facilities<br>Reporting | Admissions<br>to Date | Died to<br>Date | Discharged<br>to date | Currently<br>Admitted | Currently<br>in ICU | Currently<br>Ventilated | Currently<br>Oxygenated | Admissions in<br>Previous Day |
| Private                                                        | 255                     | 132930                | 21727           | 104433                | 5220                  | 1361                | 626                     | 553                     | 228                           |
| Public                                                         | 396                     | 151582                | 36157           | 104788                | 2558                  | 116                 | 141                     | 935                     | 54                            |
| Total                                                          | 651                     | 284512                | 57884           | 209221                | 7778                  | 1477                | 767                     | 1488                    | 282                           |