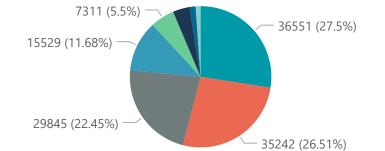

## NICD National COVID-19 Hospital Surveillance

Private

Hospital admissions by province

Admissions by hospital group

The number of reported admissions may change day-to-day as enrolled facilities back-capture historical data.

The data below refer to admitted patients who test positive for SARS-CoV-2 on PCR or antigen tests.

| Summary of reported COVID-19 admissions by province |                         |                       |                 |                       |                       |                     |                         |                         |                            |
|-----------------------------------------------------|-------------------------|-----------------------|-----------------|-----------------------|-----------------------|---------------------|-------------------------|-------------------------|----------------------------|
| Province                                            | Facilities<br>Reporting | Admissions<br>to Date | Died to<br>Date | Discharged<br>to date | Currently<br>Admitted | Currently<br>in ICU | Currently<br>Ventilated | Currently<br>Oxygenated | Admissions in Previous Day |
| Eastern Cape                                        | 18                      | 9801                  | 2306            | 7326                  | 130                   | 28                  | 8                       | 12                      | 6                          |
| Free State                                          | 20                      | 8358                  | 1335            | 6571                  | 340                   | 83                  | 62                      | 59                      | 11                         |
| Gauteng                                             | 94                      | 44400                 | 6325            | 34760                 | 2983                  | 859                 | 373                     | 267                     | 153                        |
| KwaZulu-Natal                                       | 46                      | 27829                 | 5150            | 21892                 | 438                   | 84                  | 29                      | 61                      | 11                         |
| Limpopo                                             | 7                       | 4802                  | 1018            | 3607                  | 103                   | 15                  | 13                      | 0                       | 7                          |
| Mpumalanga                                          | 9                       | 5905                  | 840             | 4841                  | 160                   | 56                  | 27                      | 3                       | 1                          |
| North West                                          | 12                      | 7139                  | 857             | 5659                  | 289                   | 54                  | 23                      | 87                      | 17                         |
| Northern Cape                                       | 8                       | 3352                  | 494             | 2576                  | 151                   | 41                  | 35                      | 23                      | 2                          |
| Total                                               | 255                     | 132930                | 21727           | 104433                | 5220                  | 1361                | 626                     | 553                     | 228 💛                      |