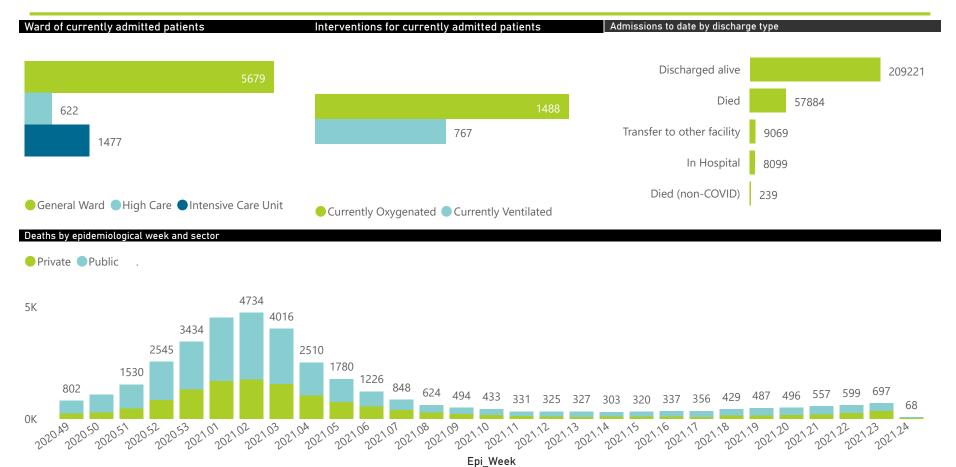

## NICD National COVID-19 Hospital Surveillance

National

The number of reported admissions may change day-to-day as enrolled facilities back-capture historical data.

The Western Cape government has been unable to provide daily data on patients who are on oxygen or ventilated.

The data below refer to admitted patients who test positive for SARS-CoV-2 on PCR or antigen tests.

NATIONAL INSTITUTE FOR COMMUNICABLE DISEASES

● Female ■ Male ■ Unknown

The number of reported admissions may change day-to-day as enrolled facilities back-capture historical data. The Western Cape government has been unable to provide daily data on patients who are on oxygen or ventilated. The data below refer to admitted patients who test positive for SARS-CoV-2 on PCR or antigen tests.

| Province      | Facilities<br>Reporting | Admissions<br>to Date | Died to<br>Date | Discharged<br>to date | Currently<br>Admitted | Currently<br>in ICU | Currently<br>Ventilated | Currently<br>Oxygenated | Admissions in<br>Previous Day |
|---------------|-------------------------|-----------------------|-----------------|-----------------------|-----------------------|---------------------|-------------------------|-------------------------|-------------------------------|
| Eastern Cape  | 103                     | 32100                 | 9506            | 20806                 | 190                   | 28                  | 12                      | 44                      | 7                             |
| Private       | 18                      | 9801                  | 2306            | 7326                  | 130                   | 28                  | 8                       | 12                      | 6                             |
| Public        | 85                      | 22299                 | 7200            | 13480                 | 60                    | 0                   | 4                       | 32                      | 1                             |
| Free State    | 55                      | 18335                 | 3640            | 12673                 | 607                   | 94                  | 78                      | 238                     | 26                            |
| Private       | 20                      | 8358                  | 1335            | 6571                  | 340                   | 83                  | 62                      | 59                      | 11                            |
| Public        | 35                      | 9977                  | 2305            | 6102                  | 267                   | 11                  | 16                      | 179                     | 15                            |
| Gauteng       | 133                     | 78026                 | 14555           | 57799                 | 4022                  | 910                 | 447                     | 631                     | 175                           |
| Private       | 94                      | 44400                 | 6325            | 34760                 | 2983                  | 859                 | 373                     | 267                     | 153                           |
| Public        | 39                      | 33626                 | 8230            | 23039                 | 1039                  | 51                  | 74                      | 364                     | 22                            |
| KwaZulu-Natal | 116                     | 50045                 | 11089           | 36066                 | 541                   | 85                  | 31                      | 98                      | 13                            |
| Private       | 46                      | 27829                 | 5150            | 21892                 | 438                   | 84                  | 29                      | 61                      | 11                            |
| Public        | 70                      | 22216                 | 5939            | 14174                 | 103                   | 1                   | 2                       | 37                      | 2                             |
| Limpopo       | 48                      | 10083                 | 2800            | 6819                  | 141                   | 15                  | 14                      | 27                      | 7                             |
| Private       | 7                       | 4802                  | 1018            | 3607                  | 103                   | 15                  | 13                      | 0                       | 7                             |
| Public        | 41                      | 5281                  | 1782            | 3212                  | 38                    | 0                   | 1                       | 27                      | 0                             |
| Mpumalanga    | 40                      | 11266                 | 2669            | 8046                  | 231                   | 60                  | 33                      | 49                      | 3                             |
| Private       | 9                       | 5905                  | 840             | 4841                  | 160                   | 56                  | 27                      | 3                       | 1                             |
| Public        | 31                      | 5361                  | 1829            | 3205                  | 71                    | 4                   | 6                       | 46                      | 2                             |
| North West    | 29                      | 17552                 | 2280            | 13134                 | 614                   | 63                  | 31                      | 224                     | 22                            |
| Private       | 12                      | 7139                  | 857             | 5659                  | 289                   | 54                  | 23                      | 87                      | 17                            |
| Public        | 17                      | 10413                 | 1423            | 7475                  | 325                   | 9                   | 8                       | 137                     | 5                             |
| Northern Cape | 27                      | 5806                  | 1090            | 4113                  | 323                   | 49                  | 65                      | 136                     | 2                             |
| Private       | 8                       | 3352                  | 494             | 2576                  | 151                   | 41                  | 35                      | 23                      | 2                             |
| Public        | 19                      | 2454                  | 596             | 1537                  | 172                   | 8                   | 30                      | 113                     | 0                             |
| Western Cape  | 100                     | 61299                 | 10255           | 49765                 | 1109                  | 173                 | 56                      | 41                      | 27                            |
| Private       | 41                      | 21344                 | 3402            | 17201                 | 626                   | 141                 | 56                      | 41                      | 20                            |
| Public        | 59                      | 39955                 | 6853            | 32564                 | 483                   | 32                  |                         |                         | 7                             |
| Total         | 651                     | 284512                | 57884           | 209221                | 7778                  | 1477                | 767                     | 1488                    | 282                           |

| Summary of reported COVID-19 admissions by province, by sector |                         |                       |                 |                       |                       |                     |                         |                         |                               |
|----------------------------------------------------------------|-------------------------|-----------------------|-----------------|-----------------------|-----------------------|---------------------|-------------------------|-------------------------|-------------------------------|
| Sector                                                         | Facilities<br>Reporting | Admissions<br>to Date | Died to<br>Date | Discharged<br>to date | Currently<br>Admitted | Currently<br>in ICU | Currently<br>Ventilated | Currently<br>Oxygenated | Admissions in<br>Previous Day |
| Private                                                        | 255                     | 132930                | 21727           | 104433                | 5220                  | 1361                | 626                     | 553                     | 228                           |
| Public                                                         | 396                     | 151582                | 36157           | 104788                | 2558                  | 116                 | 141                     | 935                     | 54                            |
| Total                                                          | 651                     | 284512                | 57884           | 209221                | 7778                  | 1477                | 767                     | 1488                    | 282                           |