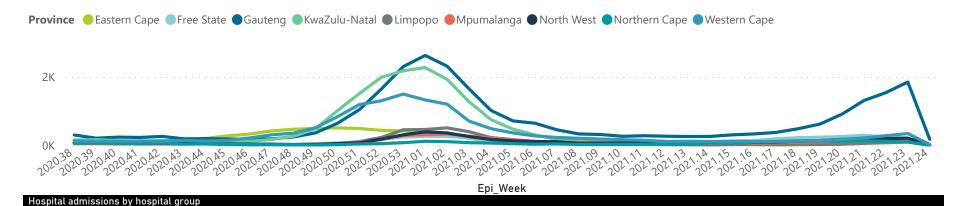

## NICD National COVID-19 Hospital Surveillance

Private

Hospital admissions by province

Admissions by hospital group

The number of reported admissions may change day-to-day as enrolled facilities back-capture historical data.