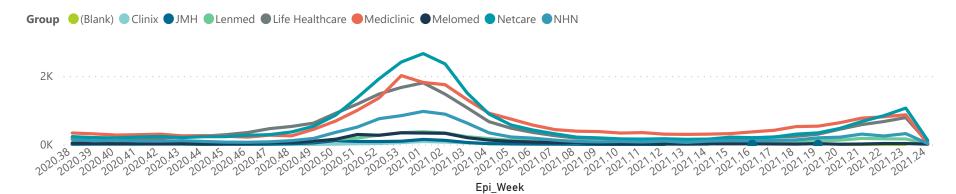

## NICD National COVID-19 Hospital Surveillance

Private

Hospital admissions by province

Admissions by hospital group

The number of reported admissions may change day-to-day as enrolled facilities back-capture historical data.

Summary of reported COVID-19 admissions by hospital group Hospital\_Group Facilities Admissions Discharged Currently Admissions in Ventilated Oxygenated Reporting to Date Date to date Admitted in ICU Previous Day NHNNetcare Life Healthcare Mediclinic Lenmed Clinix JMH **Total** 