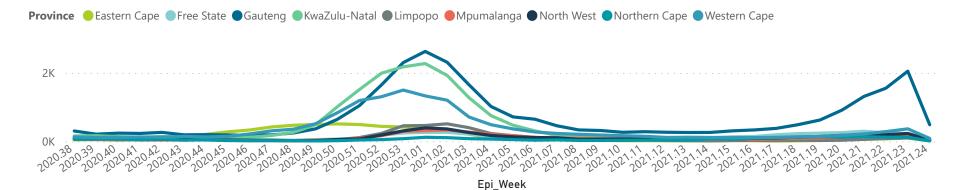

## NICD National COVID-19 Hospital Surveillance

Private

Hospital admissions by province

Admissions by hospital group

The number of reported admissions may change day-to-day as enrolled facilities back-capture historical data.