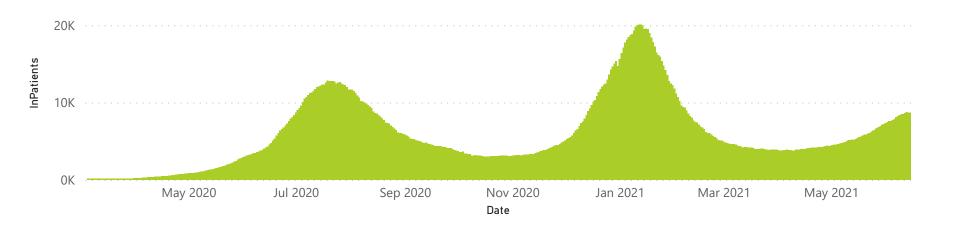

| 133805                | 21784           | 104839                | 5608                  | 1453                | 675                     | 670                     | 302                           |
| Public                                                         | 396                     | 152122                | 36257           | 105014                | 2751                  | 110                 | 144                     | 1044                    | 132                           |
| Total                                                          | 652                     | 285927                | 58041           | 209853                | 8359                  | 1563                | 819                     | 1714                    | 434                           |







■ General Ward ■ High Care ■ Intensive Care Unit

The number of reported admissions may change day-to-day as enrolled facilities back-capture historical data.

The data below refer to admitted patients who test positive for SARS-CoV-2 on PCR or antigen tests.





Currently OxygenatedCurrently Ventilated

Transfer to other facility

Died (non-COVID)

1291

## NICD National COVID-19 Hospital Surveillance

Private



Hospital admissions by province

Admissions by hospital group

The number of reported admissions may change day-to-day as enrolled facilities back-capture historical data.

The data below refer to admitted patients who test positive for SARS-CoV-2 on PCR or antigen tests.



| Summary of reported COVID-19 admissions by province |                         |