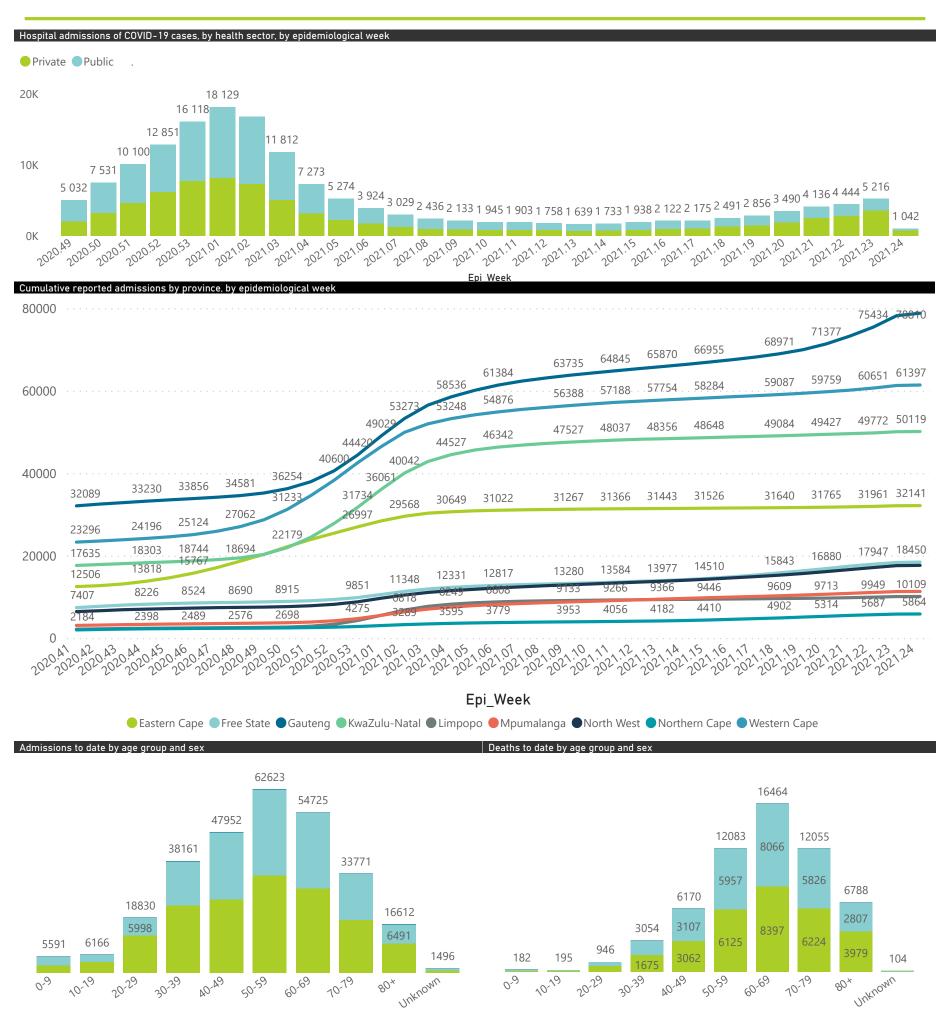

## NICD National COVID-19 Hospital Surveillance

National

The number of reported admissions may change day-to-day as enrolled facilities back-capture historical data.

The Western Cape government has been unable to provide daily data on patients who are on oxygen or ventilated.

The data below refer to admitted patients who test positive for SARS-CoV-2 on PCR or antigen tests.

NATIONAL INSTITUTE FOR COMMUNICABLE DISEASES

● Female ■ Male ■ Unknown

The number of reported admissions may change day-to-day as enrolled facilities back-capture historical data. The Western Cape government has been unable to provide daily data on patients who are on oxygen or ventilated. The data below refer to admitted patients who test positive for SARS-CoV-2 on PCR or antigen tests.