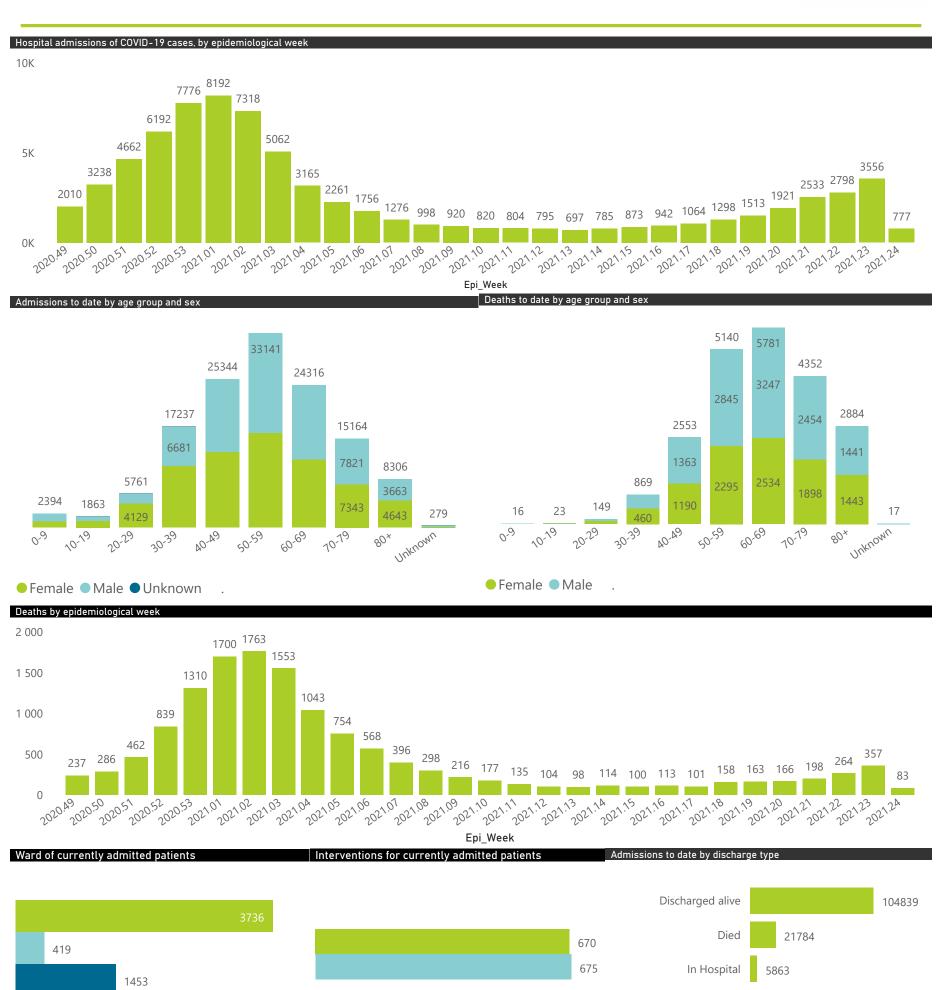

## NICD National COVID-19 Hospital Surveillance

National

The number of reported admissions may change day-to-day as enrolled facilities back-capture historical data.

The Western Cape government has been unable to provide daily data on patients who are on oxygen or ventilated.

The data below refer to admitted patients who test positive for SARS-CoV-2 on PCR or antigen tests.

NATIONAL INSTITUTE FOR COMMUNICABLE DISEASES

● Female ■ Male ■ Unknown

The number of reported admissions may change day-to-day as enrolled facilities back-capture historical data. The Western Cape government has been unable to provide daily data on patients who are on oxygen or ventilated. The data below refer to admitted patients who test positive for SARS-CoV-2 on PCR or antigen tests.