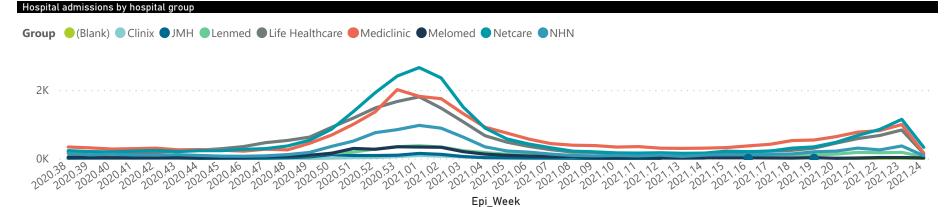

## NICD National COVID-19 Hospital Surveillance

Private

Hospital admissions by province

Admissions by hospital group

The number of reported admissions may change day-to-day as enrolled facilities back-capture historical data.

Summary of reported COVID-19 admissions by hospital group Hospital\_Group Facilities Admissions Discharged Currently Admissions in Ventilated Oxygenated Reporting to Date Date to date Admitted in ICU Previous Day NHNNetcare Life Healthcare Mediclinic Lenmed Clinix JMH **Total** 