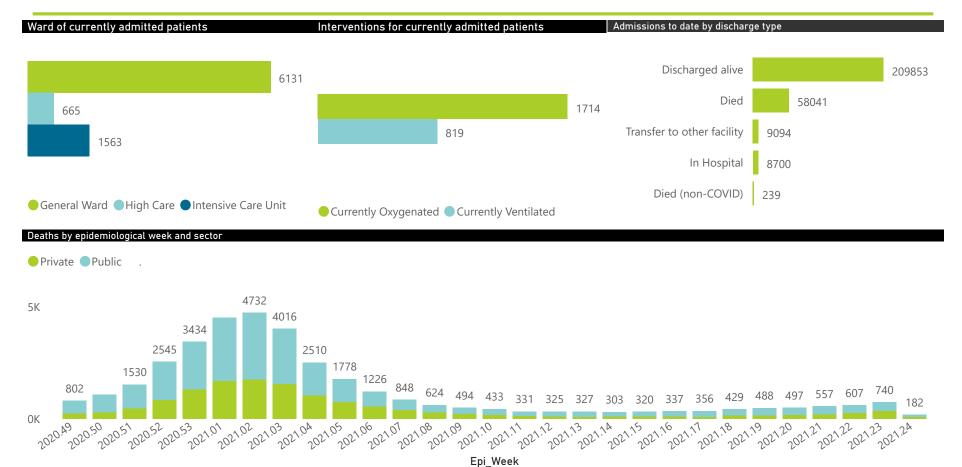

| Province      | Facilities<br>Reporting | Admissions<br>to Date | Died to<br>Date | Discharged<br>to date | Currently<br>Admitted | Currently<br>in ICU | Currently<br>Ventilated | Currently<br>Oxygenated | Admissions in<br>Previous Day |
|---------------|-------------------------|-----------------------|-----------------|-----------------------|-----------------------|---------------------|-------------------------|-------------------------|-------------------------------|
| Eastern Cape  | 103                     | 32142                 | 9515            | 20833                 | 193                   | 31                  | 15                      | 41                      | 9                             |
| Private       | 18                      | 9817                  | 2307            | 7339                  | 131                   | 31                  | 8                       | 13                      | 2                             |
| Public        | 85                      | 22325                 | 7208            | 13494                 | 62                    | 0                   | 7                       | 28                      | 5                             |
| Free State    | 55                      | 18451                 | 3659            | 12759                 | 612                   | 88                  | 74                      | 221                     | 50                            |
| Private       | 20                      | 8416                  | 1340            | 6602                  | 359                   | 82                  | 62                      | 65                      | 23                            |
| Public        | 35                      | 10035                 | 2319            | 6157                  | 253                   | 6                   | 12                      | 156                     | 27                            |
| Gauteng       | 133                     | 78818                 | 14641           | 58086                 | 4420                  | 959                 | 475                     | 771                     | 252                           |
| Private       | 94                      | 44932                 | 6353            | 35003                 | 3229                  | 911                 | 399                     | 298                     | 194                           |
| Public        | 39                      | 33886                 | 8288            | 23083                 | 1191                  | 48                  | 76                      | 473                     | 58                            |
| KwaZulu-Natal | 116                     | 50127                 | 11094           | 36093                 | 584                   | 103                 | 34                      | 122                     | 25                            |
| Private       | 46                      | 27878                 | 5155            | 21904                 | 468                   | 101                 | 32                      | 75                      | 16                            |
| Public        | 70                      | 22249                 | 5939            | 14189                 | 116                   | 2                   | 2                       | 47                      | 9                             |
| Limpopo       | 48                      | 10109                 | 2801            | 6834                  | 150                   | 15                  | 19                      | 33                      | 9                             |
| Private       | 7                       | 4815                  | 1020            | 3612                  | 109                   | 15                  | 17                      | 4                       | 5                             |
| Public        | 41                      | 5294                  | 1781            | 3222                  | 41                    | 0                   | 2                       | 29                      | 4                             |
| Mpumalanga    | 40                      | 11332                 | 2678            | 8081                  | 253                   | 70                  | 38                      | 82                      | 8                             |
| Private       | 9                       | 5949                  | 843             | 4855                  | 187                   | 66                  | 30                      | 34                      | 4                             |
| Public        | 31                      | 5383                  | 1835            | 3226                  | 66                    | 4                   | 8                       | 48                      | 4                             |
| North West    | 30                      | 17658                 | 2294            | 13191                 | 644                   | 63                  | 32                      | 223                     | 28                            |
| Private       | 13                      | 7186                  | 862             | 5697                  | 292                   | 56                  | 25                      | 84                      | 16                            |
| Public        | 17                      | 10472                 | 1432            | 7494                  | 352                   | 7                   | 7                       | 139                     | 12                            |
| Northern Cape | 27                      | 5864                  | 1093            | 4143                  | 346                   | 50                  | 67                      | 161                     | 10                            |
| Private       | 8                       | 3384                  | 495             | 2594                  | 163                   | 42                  | 37                      | 37                      | 6                             |
| Public        | 19                      | 2480                  | 598             | 1549                  | 183                   | 8                   | 30                      | 124                     | 4                             |
| Western Cape  | 100                     | 61426                 | 10266           | 49833                 | 1157                  | 184                 | 65                      | 60                      | 43                            |
| Private       | 41                      | 21428                 | 3409            | 17233                 | 670                   | 149                 | 65                      | 60                      | 34                            |
| Public        | 59                      | 39998                 | 6857            | 32600                 | 487                   | 35                  |                         |                         | 9                             |
| Total         | 652                     | 285927                | 58041           | 209853                | 8359                  | 1563                | 819                     | 1714                    | 434                           |

| Summary of reported COVID-19 admissions by province, by sector |                         |                       |                 |                       |                       |                     |                         |                         |                               |
|----------------------------------------------------------------|-------------------------|-----------------------|-----------------|-----------------------|-----------------------|---------------------|-------------------------|-------------------------|-------------------------------|
| Sector                                                         | Facilities<br>Reporting | Admissions<br>to Date | Died to<br>Date | Discharged<br>to date | Currently<br>Admitted | Currently<br>in ICU | Currently<br>Ventilated | Currently<br>Oxygenated | Admissions in<br>Previous Day |
| Private                                                        | 256                     | 133805                | 21784           | 104839                | 5608                  | 1453                | 675                     | 670                     | 302                           |
| Public                                                         | 396                     | 152122                | 36257           | 105014                | 2751                  | 110                 | 144                     | 1044                    | 132                           |
| Total                                                          | 652                     | 285927                | 58041           | 209853                | 8359                  | 1563                | 819                     | 1714                    | 434                           |

■ General Ward ■ High Care ■ Intensive Care Unit

The number of reported admissions may change day-to-day as enrolled facilities back-capture historical data.

The data below refer to admitted patients who test positive for SARS-CoV-2 on PCR or antigen tests.

Currently OxygenatedCurrently Ventilated

Transfer to other facility

Died (non-COVID)

1291