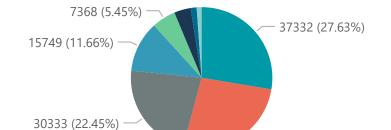

## NICD National COVID-19 Hospital Surveillance

Private

Hospital admissions by hospital group

Admissions by hospital group

The number of reported admissions may change day-to-day as enrolled facilities back-capture historical data.

Summary of reported COVID-19 admissions by hospital group Admissions in Hospital\_Group Facilities Admissions Discharged Currently Ventilated Oxygenated Reporting to Date Date to date Admitted in ICU Previous Day NHNNetcare Life Healthcare Mediclinic Lenmed Clinix JMH **Total** 