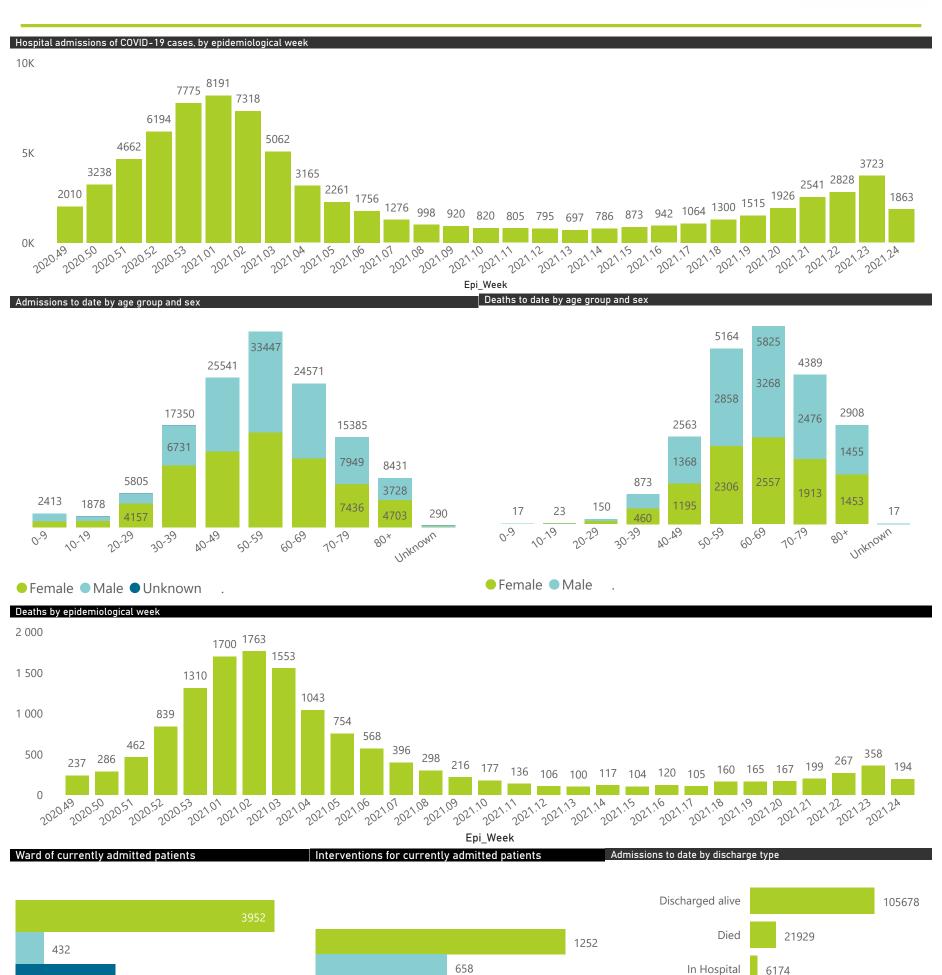

## NICD National COVID-19 Hospital Surveillance

National

The number of reported admissions may change day-to-day as enrolled facilities back-capture historical data.

The Western Cape government has been unable to provide daily data on patients who are on oxygen or ventilated.

The data below refer to admitted patients who test positive for SARS-CoV-2 on PCR or antigen tests.

NATIONAL INSTITUTE FOR COMMUNICABLE DISEASES

● Female ■ Male ■ Unknown

## NICD National COVID-19 Hospital Surveillance

The number of reported admissions may change day-to-day as enrolled facilities back-capture historical data. The Western Cape government has been unable to provide daily data on patients who are on oxygen or ventilated. The data below refer to admitted patients who test positive for SARS-CoV-2 on PCR or antigen tests.

## NICD National COVID-19 Hospital Surveillance

National

The number of reported admissions may change day-to-day as enrolled facilities back-capture historical data. The Western Cape government has been unable to provide daily data on patients who are on oxygen or ventilated. The data below refer to admitted patients who test positive for SARS-CoV-2 on PCR or antigen tests.