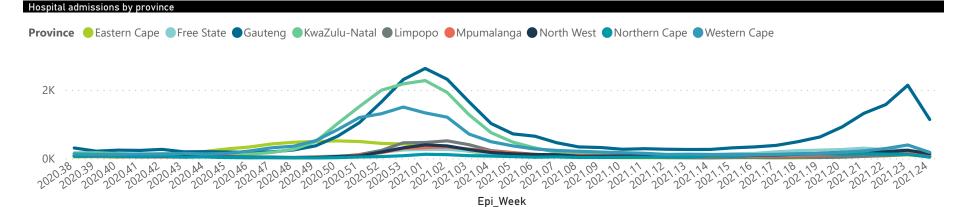

| Province      | Facilities<br>Reporting | Admissions<br>to Date | Died to<br>Date | Discharged<br>to date | Currently<br>Admitted | Currently<br>in ICU | Currently<br>Ventilated | Currently<br>Oxygenated | Admissions in<br>Previous Day |
|---------------|-------------------------|-----------------------|-----------------|-----------------------|-----------------------|---------------------|-------------------------|-------------------------|-------------------------------|
| Eastern Cape  | 103                     | 32211                 | 9519            | 20871                 | 220                   | 39                  | 21                      | 39                      | 10                            |
| Private       | 18                      | 9859                  | 2308            | 7364                  | 147                   | 39                  | 8                       | 17                      | 9                             |
| Public        | 85                      | 22352                 | 7211            | 13507                 | 73                    | 0                   | 13                      | 22                      | •                             |
| Free State    | 55                      | 18559                 | 3700            | 12837                 | 596                   | 76                  | 66                      | 287                     | 29                            |
| Private       | 20                      | 8490                  | 1361            | 6663                  | 348                   | 69                  | 55                      | 134                     | 17                            |
| Public        | 35                      | 10069                 | 2339            | 6174                  | 248                   | 7                   | 11                      | 153                     | 12                            |
| Gauteng       | 133                     | 79863                 | 14756           | 58680                 | 4740                  | 1014                | 464                     | 1002                    | 215                           |
| Private       | 94                      | 45700                 | 6415            | 35480                 | 3449                  | 965                 | 390                     | 492                     | 166                           |
| Public        | 39                      | 34163                 | 8341            | 23200                 | 1291                  | 49                  | 74                      | 510                     | 49                            |
| KwaZulu-Natal | 116                     | 50218                 | 11103           | 36151                 | 599                   | 106                 | 31                      | 152                     | 20                            |
| Private       | 46                      | 27939                 | 5163            | 21940                 | 485                   | 104                 | 29                      | 106                     | 14                            |
| Public        | 70                      | 22279                 | 5940            | 14211                 | 114                   | 2                   | 2                       | 46                      | (                             |
| Limpopo       | 48                      | 10175                 | 2811            | 6869                  | 168                   | 21                  | 20                      | 64                      | į                             |
| Private       | 7                       | 4863                  | 1026            | 3642                  | 121                   | 21                  | 20                      | 30                      | 4                             |
| Public        | 41                      | 5312                  | 1785            | 3227                  | 47                    | 0                   | 0                       | 34                      | •                             |
| Mpumalanga    | 40                      | 11414                 | 2694            | 8126                  | 274                   | 77                  | 40                      | 109                     | 10                            |
| Private       | 9                       | 6014                  | 853             | 4891                  | 206                   | 72                  | 33                      | 64                      | g                             |
| Public        | 31                      | 5400                  | 1841            | 3235                  | 68                    | 5                   | 7                       | 45                      | 1                             |
| North West    | 30                      | 17858                 | 2322            | 13295                 | 699                   | 70                  | 31                      | 270                     | 36                            |
| Private       | 13                      | 7288                  | 874             | 5757                  | 320                   | 61                  | 26                      | 125                     | 13                            |
| Public        | 17                      | 10570                 | 1448            | 7538                  | 379                   | 9                   | 5                       | 145                     | 23                            |
| Northern Cape | 28                      | 5963                  | 1123            | 4210                  | 339                   | 46                  | 60                      | 190                     | 6                             |
| Private       | 8                       | 3410                  | 505             | 2618                  | 149                   | 38                  | 30                      | 69                      | (                             |
| Public        | 20                      | 2553                  | 618             | 1592                  | 190                   | 8                   | 30                      | 121                     | (                             |
| Western Cape  | 100                     | 61640                 | 10297           | 49975                 | 1197                  | 187                 | 67                      | 215                     | 16                            |
| Private       | 41                      | 21548                 | 3424            | 17323                 | 684                   | 156                 | 67                      | 215                     | 9                             |
| Public        | 59                      | 40092                 | 6873            | 32652                 | 513                   | 31                  |                         |                         |                               |
| Total         | 653                     | 287901                | 58325           | 211014                | 8832                  | 1636                | 800                     | 2328                    | 347                           |

| Summary of reported COVID-19 admissions by province, by sector |                         |                       |                 |                       |                       |                     |                         |                         |                               |
|----------------------------------------------------------------|-------------------------|-----------------------|-----------------|-----------------------|-----------------------|---------------------|-------------------------|-------------------------|-------------------------------|
| Sector                                                         | Facilities<br>Reporting | Admissions<br>to Date | Died to<br>Date | Discharged<br>to date | Currently<br>Admitted | Currently<br>in ICU | Currently<br>Ventilated | Currently<br>Oxygenated | Admissions in<br>Previous Day |
| Private                                                        | 256                     | 135111                | 21929           | 105678                | 5909                  | 1525                | 658                     | 1252                    | 247                           |
| Public                                                         | 397                     | 152790                | 36396           | 105336                | 2923                  | 111                 | 142                     | 1076                    | 100                           |
| Total                                                          | 653                     | 287901                | 58325           | 211014                | 8832                  | 1636                | 800                     | 2328                    | 347                           |