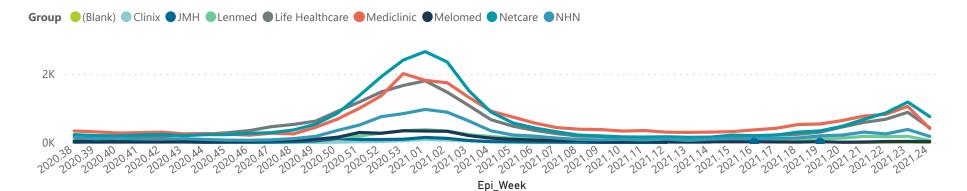

## NICD National COVID-19 Hospital Surveillance

Private

Hospital admissions by hospital group

Admissions by hospital group

The number of reported admissions may change day-to-day as enrolled facilities back-capture historical data.

Summary of reported COVID-19 admissions by hospital group Admissions in Hospital\_Group Facilities Admissions Discharged Currently Ventilated Oxygenated Reporting to Date Date to date Admitted in ICU Previous Day NHNNetcare Life Healthcare Mediclinic Lenmed Clinix JMH **Total** 