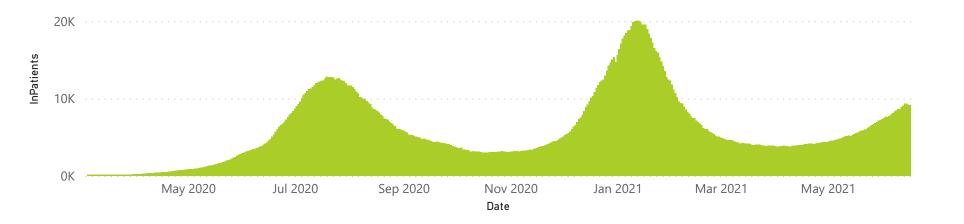

## NICD National COVID-19 Hospital Surveillance

National

The number of reported admissions may change day-to-day as enrolled facilities back-capture historical data.

The Western Cape government has been unable to provide daily data on patients who are on oxygen or ventilated.

The data below refer to admitted patients who test positive for SARS-CoV-2 on PCR or antigen tests.

NATIONAL INSTITUTE FOR COMMUNICABLE DISEASES

● Female ■ Male ■ Unknown

## NICD National COVID-19 Hospital Surveillance

The number of reported admissions may change day-to-day as enrolled facilities back-capture historical data. The Western Cape government has been unable to provide daily data on patients who are on oxygen or ventilated. The data below refer to admitted patients who test positive for SARS-CoV-2 on PCR or antigen tests.

## NICD National COVID-19 Hospital Surveillance

National

The number of reported admissions may change day-to-day as enrolled facilities back-capture historical data. The Western Cape government has been unable to provide daily data on patients who are on oxygen or ventilated. The data below refer to admitted patients who test positive for SARS-CoV-2 on PCR or antigen tests.