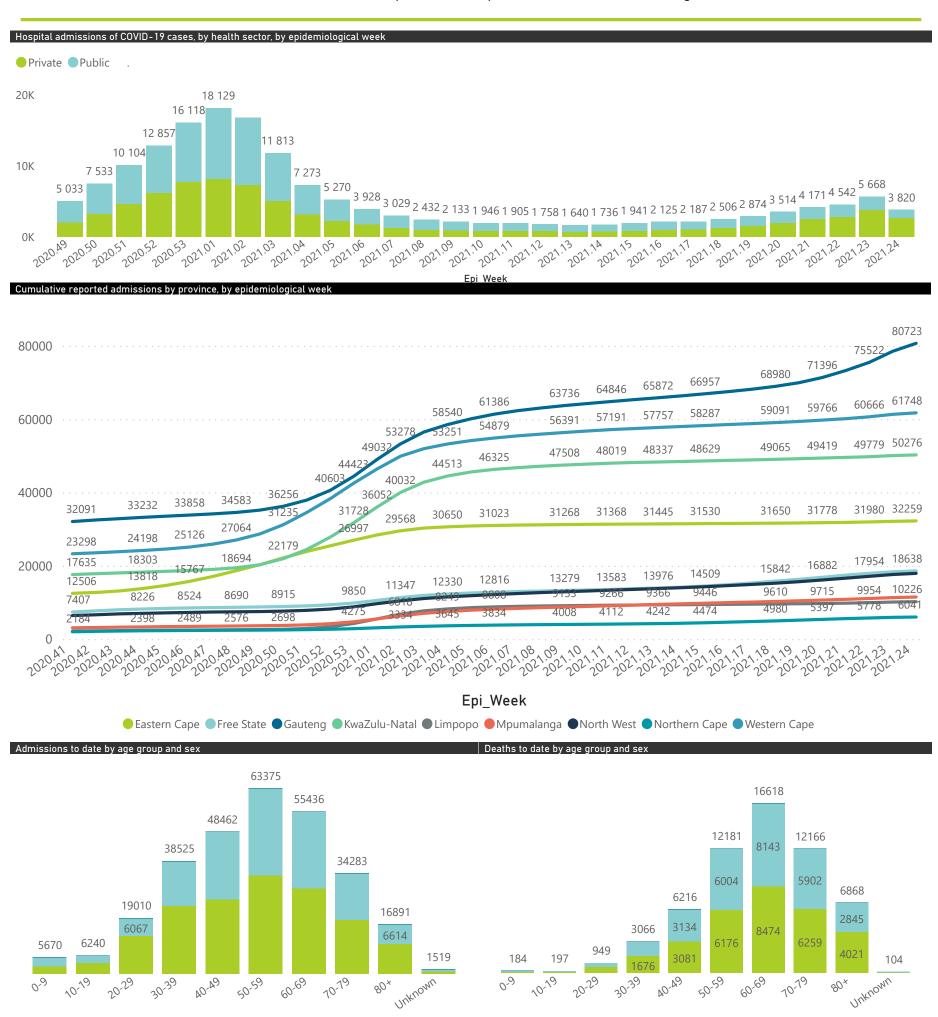

### NICD National COVID-19 Hospital Surveillance

National

The number of reported admissions may change day-to-day as enrolled facilities back-capture historical data.

The Western Cape government has been unable to provide daily data on patients who are on oxygen or ventilated.

The data below refer to admitted patients who test positive for SARS-CoV-2 on PCR or antigen tests.

NATIONAL INSTITUTE FOR COMMUNICABLE DISEASES

● Female ■ Male ■ Unknown