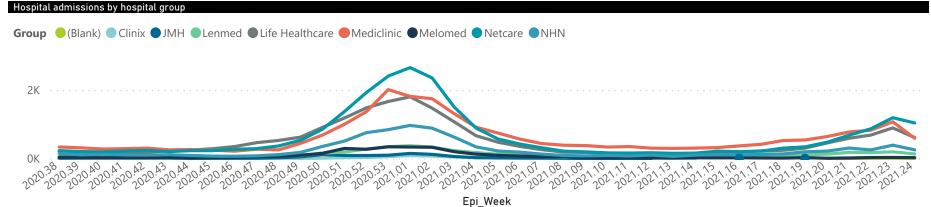

Summary of reported COVID-19 admissions by hospital group Admissions in Hospital\_Group Facilities Admissions Discharged Currently Ventilated Oxygenated Reporting to Date Date to date Admitted in ICU Previous Day NHNNetcare Life Healthcare Mediclinic Lenmed Clinix JMH **Total** 