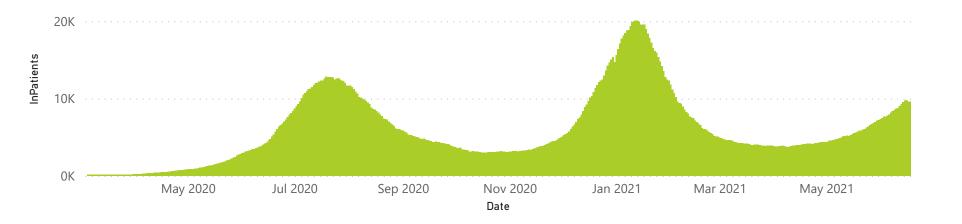

| 22024           | 106181                | 6193                  | 1582                | 670                     | 2015                    | 340                           |
| Public                                                         | 397                     | 153413                | 36525           | 105653                | 3062                  | 139                 | 154                     | 1144                    | 147                           |
| Total                                                          | 653                     | 289411                | 58549           | 211834                | 9255                  | 1721                | 824                     | 3159                    | 487                           |

# Daily current In-Patients over time



# NICD National COVID-19 Hospital Surveillance

Private



■ General Ward ■ High Care ■ Intensive Care Unit

The number of reported admissions may change day-to-day as enrolled facilities back-capture historical data.

The data below refer to admitted patients who test positive for SARS-CoV-2 on PCR or antigen tests.





Currently OxygenatedCurrently Ventilated

Died (non-COVID)

### NICD National COVID-19 Hospital Surveillance

Private



Hospital admissions by province

Admissions by hospital group

The number of reported admissions may change day-to-day as enrolled facilities back-capture historical data.

The data below refer to admitted patients who test positive for SARS-CoV-2 on PCR or antigen tests.



| Summary of reported COVID-19 admissions by province |