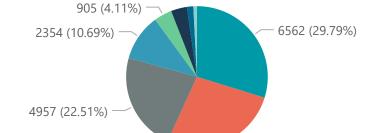

# NICD National COVID-19 Hospital Surveillance

Private

■ General Ward ■ High Care ■ Intensive Care Unit

The number of reported admissions may change day-to-day as enrolled facilities back-capture historical data.

- 5940 (26.97%)