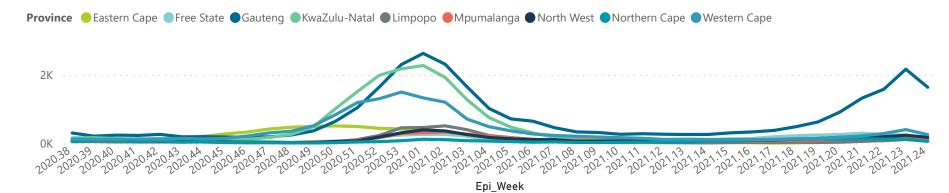

### NICD National COVID-19 Hospital Surveillance

Private

Hospital admissions by province

Admissions by hospital group

The number of reported admissions may change day-to-day as enrolled facilities back-capture historical data.