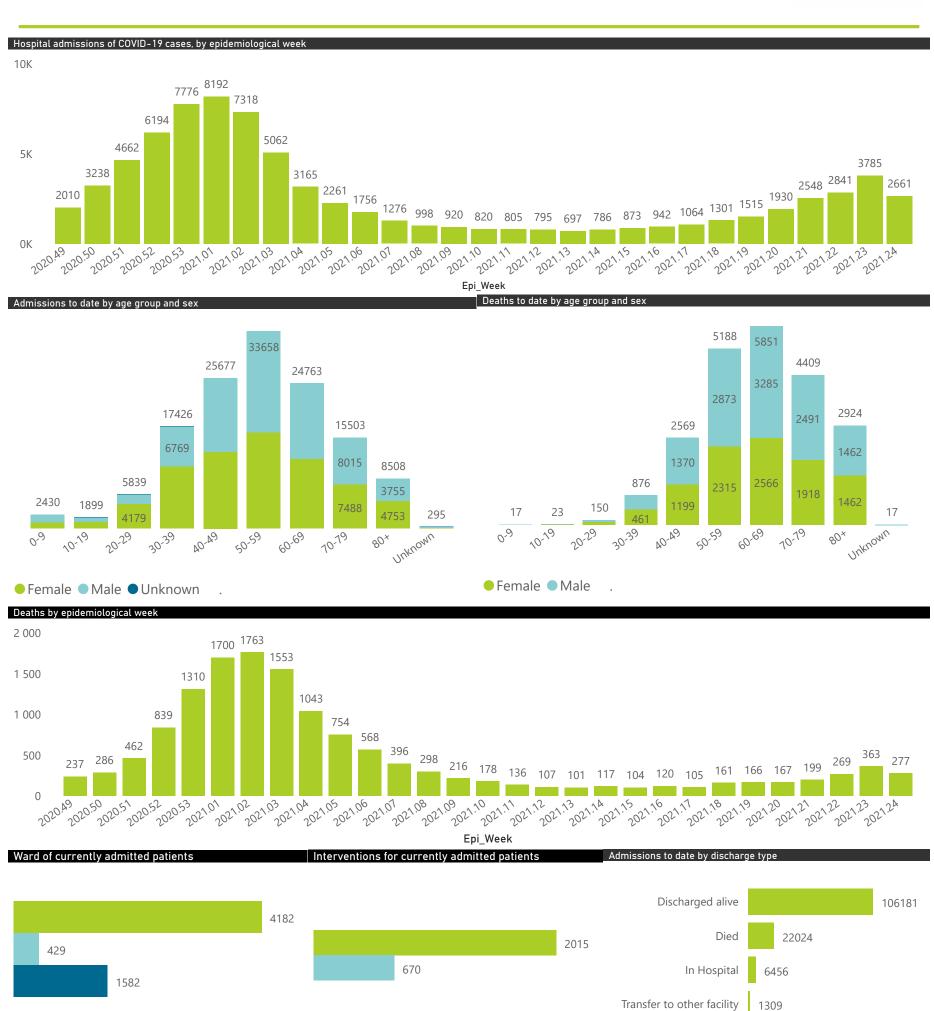

### NICD National COVID-19 Hospital Surveillance

National

The number of reported admissions may change day-to-day as enrolled facilities back-capture historical data.

The Western Cape government has been unable to provide daily data on patients who are on oxygen or ventilated.

The data below refer to admitted patients who test positive for SARS-CoV-2 on PCR or antigen tests.

NATIONAL INSTITUTE FOR COMMUNICABLE DISEASES

● Female ■ Male ■ Unknown

| Summary of reported COVID-19 admissions by province, by sector |                         |                       |                 |                       |                       |                     |                         |                         |                               |
|----------------------------------------------------------------|-------------------------|-----------------------|-----------------|-----------------------|-----------------------|---------------------|-------------------------|-------------------------|-------------------------------|
| Sector                                                         | Facilities<br>Reporting | Admissions<br>to Date | Died to<br>Date | Discharged<br>to date | Currently<br>Admitted | Currently<br>in ICU | Currently<br>Ventilated | Currently<br>Oxygenated | Admissions in<br>Previous Day |
| Private                                                        | 256                     | 135998                | 22024           | 106181                | 6193                  | 1582                | 670                     | 2015                    | 340                           |
| Public                                                         | 397                     | 153413                | 36525           | 105653                | 3062                  | 139                 | 154                     | 1144                    | 147                           |
| Total                                                          | 653                     | 289411                | 58549           | 211834                | 9255                  | 1721                | 824                     | 3159                    | 487                           |