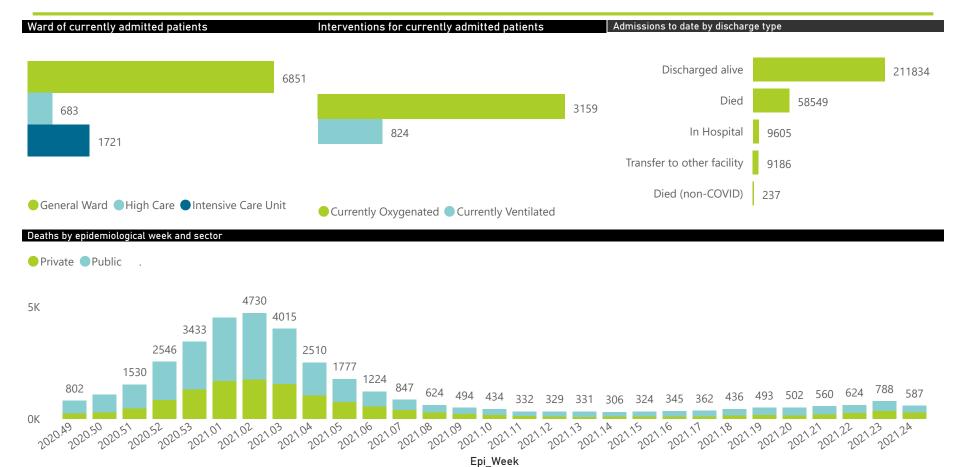

The data below refer to admitted patients who test positive for SARS-CoV-2 on PCR or antigen tests.

| Summary of reported COVID-19 admissions by province, by sector |                         |                       |                 |                       |                       |                     |                         |                         |                               |
|----------------------------------------------------------------|-------------------------|-----------------------|-----------------|-----------------------|-----------------------|---------------------|-------------------------|-------------------------|-------------------------------|
| Province                                                       | Facilities<br>Reporting | Admissions<br>to Date | Died to<br>Date | Discharged<br>to date | Currently<br>Admitted | Currently<br>in ICU | Currently<br>Ventilated | Currently<br>Oxygenated | Admissions in<br>Previous Day |
| Eastern Cape                                                   | 103                     | 32260                 | 9527            | 20889                 | 243                   | 44                  | 28                      | 80                      | 12                            |
| Private                                                        | 18                      | 9880                  | 2313            | 7369                  | 158                   | 43                  | 15                      | 52                      | 6                             |
| Public                                                         | 85                      | 22380                 | 7214            | 13520                 | 85                    | 1                   | 13                      | 28                      | 6                             |
| Free State                                                     | 55                      | 18639                 | 3726            | 12911                 | 569                   | 77                  | 68                      | 295                     | 42                            |
| Private                                                        | 20                      | 8528                  | 1379            | 6699                  | 331                   | 65                  | 52                      | 150                     | 21                            |
| Public                                                         | 35                      | 10111                 | 2347            | 6212                  | 238                   | 12                  | 16                      | 145                     | 21                            |
| Gauteng                                                        | 133                     | 80731                 | 14860           | 59092                 | 5079                  | 1055                | 457                     | 1555                    | 291                           |
| Private                                                        | 94                      | 46247                 | 6452            | 35779                 | 3659                  | 993                 | 382                     | 981                     | 231                           |
| Public                                                         | 39                      | 34484                 | 8408            | 23313                 | 1420                  | 62                  | 75                      | 574                     | 60                            |
| KwaZulu-Natal                                                  | 116                     | 50284                 | 11110           | 36189                 | 612                   | 118                 | 35                      | 175                     | 29                            |
| Private                                                        | 46                      | 27989                 | 5166            | 21970                 | 502                   | 116                 | 34                      | 127                     | 21                            |
| Public                                                         | 70                      | 22295                 | 5944            | 14219                 | 110                   | 2                   | 1                       | 48                      | 8                             |
| Limpopo                                                        | 48                      | 10226                 | 2817            | 6898                  | 183                   | 23                  | 23                      | 86                      | 12                            |
| Private                                                        | 7                       | 4887                  | 1028            | 3654                  | 131                   | 21                  | 20                      | 52                      | 8                             |
| Public                                                         | 41                      | 5339                  | 1789            | 3244                  | 52                    | 2                   | 3                       | 34                      | 4                             |
| Mpumalanga                                                     | 40                      | 11497                 | 2711            | 8176                  | 289                   | 79                  | 43                      | 164                     | 18                            |
| Private                                                        | 9                       | 6060                  | 859             | 4918                  | 219                   | 76                  | 37                      | 118                     | 12                            |
| Public                                                         | 31                      | 5437                  | 1852            | 3258                  | 70                    | 3                   | 6                       | 46                      | 6                             |
| North West                                                     | 30                      | 17956                 | 2343            | 13359                 | 702                   | 81                  | 36                      | 319                     | 39                            |
| Private                                                        | 13                      | 7327                  | 882             | 5792                  | 315                   | 68                  | 26                      | 186                     | 13                            |
| Public                                                         | 17                      | 10629                 | 1461            | 7567                  | 387                   | 13                  | 10                      | 133                     | 26                            |
| Northern Cape                                                  | 28                      | 6041                  | 1138            | 4269                  | 340                   | 44                  | 60                      | 200                     | 5                             |
| Private                                                        | 8                       | 3439                  | 515             | 2637                  | 147                   | 36                  | 30                      | 64                      | 2                             |
| Public                                                         | 20                      | 2602                  | 623             | 1632                  | 193                   | 8                   | 30                      | 136                     | 3                             |
| Western Cape                                                   | 100                     | 61777                 | 10317           | 50051                 | 1238                  | 200                 | 74                      | 285                     | 39                            |
| Private                                                        | 41                      | 21641                 | 3430            | 17363                 | 731                   | 164                 | 74                      | 285                     | 26                            |
| Public                                                         | 59                      | 40136                 | 6887            | 32688                 | 507                   | 36                  |                         |                         | 13                            |
| Total                                                          | 653                     | 289411                | 58549           | 211834                | 9255                  | 1721                | 824                     | 3159                    | 487                           |

| Summary of reported COVID-19 admissions by province, by sector |                         |                       |                 |                       |                       |                     |                         |                         |                               |
|----------------------------------------------------------------|-------------------------|-----------------------|-----------------|-----------------------|-----------------------|---------------------|-------------------------|-------------------------|-------------------------------|
| Sector                                                         | Facilities<br>Reporting | Admissions<br>to Date | Died to<br>Date | Discharged<br>to date | Currently<br>Admitted | Currently<br>in ICU | Currently<br>Ventilated | Currently<br>Oxygenated | Admissions in<br>Previous Day |
| Private                                                        | 256                     | 135998                | 22024           | 106181                | 6193                  | 1582                | 670                     | 2015                    | 340                           |
| Public                                                         | 397                     | 153413                | 36525           | 105653                | 3062                  | 139                 | 154                     | 1144                    | 147                           |
| Total                                                          | 653                     | 289411                | 58549           | 211834                | 9255                  | 1721                | 824                     | 3159                    | 487                           |