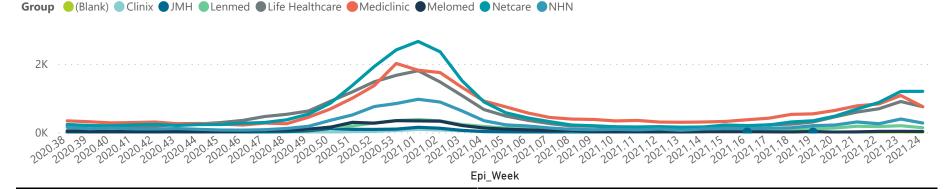

## NICD National COVID-19 Hospital Surveillance

Private

Hospital admissions by hospital group

The number of reported admissions may change day-to-day as enrolled facilities back-capture historical data.

The data below refer to admitted patients who test positive for SARS-CoV-2 on PCR or antigen tests.

The number of reported admissions may change day-to-day as enrolled facilities back-capture historical data. The Western Cape government has been unable to provide daily data on patients who are on oxygen or ventilated. The data below refer to admitted patients who test positive for SARS-CoV-2 on PCR or antigen tests.

The data below refer to admitted patients who test positive for SARS-CoV-2 on PCR or antigen tests.

| ımmary of reported COVID-19 admissions by province, by sector |                         |                       |                 |                       |                       |                     |                         |                         |                               |
|---------------------------------------------------------------|-------------------------|-----------------------|-----------------|-----------------------|-----------------------|---------------------|-------------------------|-------------------------|-------------------------------|
| Province                                                      | Facilities<br>Reporting | Admissions<br>to Date | Died to<br>Date | Discharged<br>to date | Currently<br>Admitted | Currently<br>in ICU | Currently<br>Ventilated | Currently<br>Oxygenated | Admissions in<br>Previous Day |
| Eastern Cape                                                  | 103                     | 32285                 | 9528            | 20905                 | 251                   | 45                  | 28                      | 84                      | 6                             |
| Private                                                       | 18                      | 9901                  | 2314            | 7384                  | 163                   | 44                  | 15                      | 55                      | 4                             |
| Public                                                        | 85                      | 22384                 | 7214            | 13521                 | 88                    | 1                   | 13                      | 29                      | 2                             |
| Free State                                                    | 55                      | 18671                 | 3729            | 12947                 | 560                   | 78                  | 68                      | 281                     | 21                            |
| Private                                                       | 20                      | 8552                  | 1382            | 6734                  | 316                   | 66                  | 51                      | 132                     | 10                            |
| Public                                                        | 35                      | 10119                 | 2347            | 6213                  | 244                   | 12                  | 17                      | 149                     | 11                            |
| Gauteng                                                       | 133                     | 81128                 | 14900           | 59346                 | 5178                  | 1102                | 523                     | 1583                    | 175                           |
| Private                                                       | 94                      | 46569                 | 6477            | 36004                 | 3731                  | 1041                | 428                     | 977                     | 138                           |
| Public                                                        | 39                      | 34559                 | 8423            | 23342                 | 1447                  | 61                  | 95                      | 606                     | 37                            |
| KwaZulu-Natal                                                 | 116                     | 50316                 | 11113           | 36214                 | 608                   | 108                 | 35                      | 169                     | 11                            |
| Private                                                       | 46                      | 28011                 | 5169            | 21993                 | 498                   | 106                 | 34                      | 121                     | 10                            |
| Public                                                        | 70                      | 22305                 | 5944            | 14221                 | 110                   | 2                   | 1                       | 48                      | 1                             |
| Limpopo                                                       | 48                      | 10243                 | 2819            | 6920                  | 176                   | 22                  | 23                      | 80                      | 4                             |
| Private                                                       | 7                       | 4902                  | 1029            | 3673                  | 126                   | 20                  | 20                      | 46                      | 4                             |
| Public                                                        | 41                      | 5341                  | 1790            | 3247                  | 50                    | 2                   | 3                       | 34                      | 0                             |
| Mpumalanga                                                    | 40                      | 11517                 | 2717            | 8205                  | 274                   | 77                  | 44                      | 156                     | 2                             |
| Private                                                       | 9                       | 6071                  | 862             | 4941                  | 204                   | 74                  | 38                      | 111                     | 1                             |
| Public                                                        | 31                      | 5446                  | 1855            | 3264                  | 70                    | 3                   | 6                       | 45                      | 1                             |
| North West                                                    | 30                      | 18023                 | 2350            | 13416                 | 702                   | 75                  | 32                      | 322                     | 40                            |
| Private                                                       | 13                      | 7367                  | 888             | 5828                  | 311                   | 63                  | 23                      | 183                     | 11                            |
| Public                                                        | 17                      | 10656                 | 1462            | 7588                  | 391                   | 12                  | 9                       | 139                     | 29                            |
| Northern Cape                                                 | 28                      | 6058                  | 1139            | 4284                  | 340                   | 44                  | 62                      | 202                     | 2                             |
| Private                                                       | 8                       | 3451                  | 516             | 2647                  | 147                   | 36                  | 32                      | 66                      | 1                             |
| Public                                                        | 20                      | 2607                  | 623             | 1637                  | 193                   | 8                   | 30                      | 136                     | 1                             |
| Western Cape                                                  | 101                     | 61899                 | 10330           | 50164                 | 1234                  | 199                 | 80                      | 271                     | 37                            |
| Private                                                       | 42                      | 21705                 | 3439            | 17426                 | 723                   | 165                 | 80                      | 271                     | 24                            |
| Public                                                        | 59                      | 40194                 | 6891            | 32738                 | 511                   | 34                  |                         |                         | 13                            |
| Total                                                         | 654                     | 290140                | 58625           | 212401                | 9323                  | 1750                | 895                     | 3148                    | 298                           |