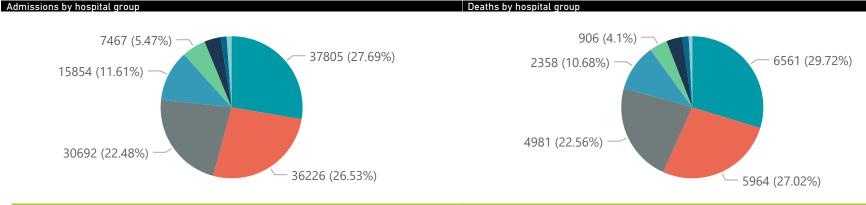

Summary of reported COVID-19 admissions by hospital group Hospital\_Group Admissions Died to Discharged Currently Admitted Currently Ventilated Currently Admissions in **Facilities** Currently in ICU Oxygenated Reporting to Date Date to date Previous Day NHN Netcare Life Healthcare Mediclinic Lenmed Clinix 18.41.1 1/67 Total 