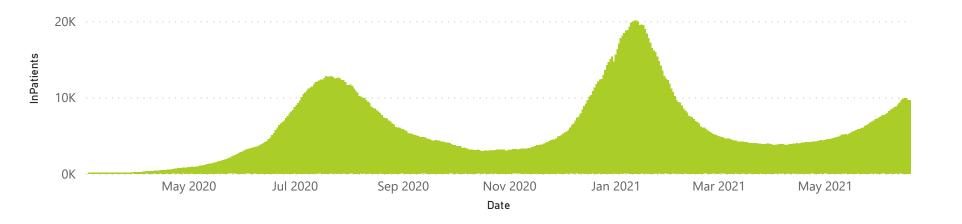

| 136529                | 22076           | 106630                | 6219                  | 1615                | 721                     | 1962                    | 203                           |
| Public                                                         | 397                     | 153611                | 36549           | 105771                | 3104                  | 135                 | 174                     | 1186                    | 95                            |
| Total                                                          | 654                     | 290140                | 58625           | 212401                | 9323                  | 1750                | 895                     | 3148                    | 298                           |





## NICD National COVID-19 Hospital Surveillance

Private



1615

■ General Ward ■ High Care ■ Intensive Care Unit

The number of reported admissions may change day-to-day as enrolled facilities back-capture historical data.

The data below refer to admitted patients who test positive for SARS-CoV-2 on PCR or antigen tests.





Currently OxygenatedCurrently Ventilated

Transfer to other facility

Died (non-COVID)

1313

28

## NICD National COVID-19 Hospital Surveillance

Private



Hospital admissions by hospital group

The number of reported admissions may change day-to-day as enrolled facilities back-capture historical data.

The data below refer to admitted patients who test positive for SARS-CoV-2 on PCR or antigen tests.



| Summary of reported COVID-19 admissions by province |