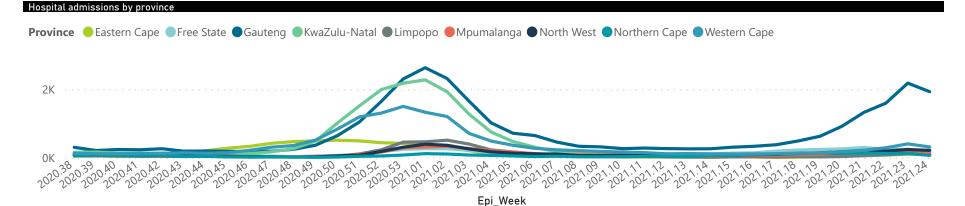

## NICD National COVID-19 Hospital Surveillance

National

The number of reported admissions may change day-to-day as enrolled facilities back-capture historical data. The Western Cape government has been unable to provide daily data on patients who are on oxygen or ventilated.

The number of reported admissions may change day-to-day as enrolled facilities back-capture historical data. The Western Cape government has been unable to provide daily data on patients who are on oxygen or ventilated. The data below refer to admitted patients who test positive for SARS-CoV-2 on PCR or antigen tests.

The data below refer to admitted patients who test positive for SARS-CoV-2 on PCR or antigen tests.

| ımmary of reported COVID-19 admissions by province, by sector |                         |                       |                 |                       |                       |                     |                         |                         |                               |
|---------------------------------------------------------------|-------------------------|-----------------------|-----------------|-----------------------|-----------------------|---------------------|-------------------------|-------------------------|-------------------------------|
| Province                                                      | Facilities<br>Reporting | Admissions<br>to Date | Died to<br>Date | Discharged<br>to date | Currently<br>Admitted | Currently<br>in ICU | Currently<br>Ventilated | Currently<br>Oxygenated | Admissions in<br>Previous Day |
| Eastern Cape                                                  | 103                     | 32285                 | 9528            | 20905                 | 251                   | 45                  | 28                      | 84                      | 6                             |
| Private                                                       | 18                      | 9901                  | 2314            | 7384                  | 163                   | 44                  | 15                      | 55                      | 4                             |
| Public                                                        | 85                      | 22384                 | 7214            | 13521                 | 88                    | 1                   | 13                      | 29                      | 2                             |
| Free State                                                    | 55                      | 18671                 | 3729            | 12947                 | 560                   | 78                  | 68                      | 281                     | 21                            |
| Private                                                       | 20                      | 8552                  | 1382            | 6734                  | 316                   | 66                  | 51                      | 132                     | 10                            |
| Public                                                        | 35                      | 10119                 | 2347            | 6213                  | 244                   | 12                  | 17                      | 149                     | 11                            |
| Gauteng                                                       | 133                     | 81128                 | 14900           | 59346                 | 5178                  | 1102                | 523                     | 1583                    | 175                           |
| Private                                                       | 94                      | 46569                 | 6477            | 36004                 | 3731                  | 1041                | 428                     | 977                     | 138                           |
| Public                                                        | 39                      | 34559                 | 8423            | 23342                 | 1447                  | 61                  | 95                      | 606                     | 37                            |
| KwaZulu-Natal                                                 | 116                     | 50316                 | 11113           | 36214                 | 608                   | 108                 | 35                      | 169                     | 11                            |
| Private                                                       | 46                      | 28011                 | 5169            | 21993                 | 498                   | 106                 | 34                      | 121                     | 10                            |
| Public                                                        | 70                      | 22305                 | 5944            | 14221                 | 110                   | 2                   | 1                       | 48                      | 1                             |
| Limpopo                                                       | 48                      | 10243                 | 2819            | 6920                  | 176                   | 22                  | 23                      | 80                      | 4                             |
| Private                                                       | 7                       | 4902                  | 1029            | 3673                  | 126                   | 20                  | 20                      | 46                      | 4                             |
| Public                                                        | 41                      | 5341                  | 1790            | 3247                  | 50                    | 2                   | 3                       | 34                      | 0                             |
| Mpumalanga                                                    | 40                      | 11517                 | 2717            | 8205                  | 274                   | 77                  | 44                      | 156                     | 2                             |
| Private                                                       | 9                       | 6071                  | 862             | 4941                  | 204                   | 74                  | 38                      | 111                     | 1                             |
| Public                                                        | 31                      | 5446                  | 1855            | 3264                  | 70                    | 3                   | 6                       | 45                      | 1                             |
| North West                                                    | 30                      | 18023                 | 2350            | 13416                 | 702                   | 75                  | 32                      | 322                     | 40                            |
| Private                                                       | 13                      | 7367                  | 888             | 5828                  | 311                   | 63                  | 23                      | 183                     | 11                            |
| Public                                                        | 17                      | 10656                 | 1462            | 7588                  | 391                   | 12                  | 9                       | 139                     | 29                            |
| Northern Cape                                                 | 28                      | 6058                  | 1139            | 4284                  | 340                   | 44                  | 62                      | 202                     | 2                             |
| Private                                                       | 8                       | 3451                  | 516             | 2647                  | 147                   | 36                  | 32                      | 66                      | 1                             |
| Public                                                        | 20                      | 2607                  | 623             | 1637                  | 193                   | 8                   | 30                      | 136                     | 1                             |
| Western Cape                                                  | 101                     | 61899                 | 10330           | 50164                 | 1234                  | 199                 | 80                      | 271                     | 37                            |
| Private                                                       | 42                      | 21705                 | 3439            | 17426                 | 723                   | 165                 | 80                      | 271                     | 24                            |
| Public                                                        | 59                      | 40194                 | 6891            | 32738                 | 511                   | 34                  |                         |                         | 13                            |
| Total                                                         | 654                     | 290140                | 58625           | 212401                | 9323                  | 1750                | 895                     | 3148                    | 298                           |