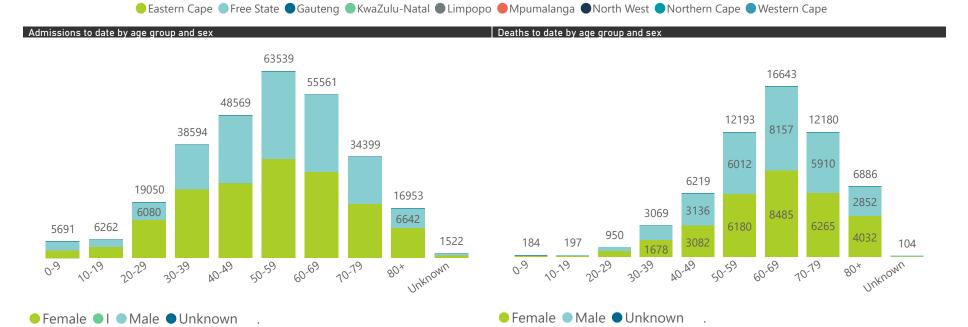

The data below refer to admitted patients who test positive for SARS-CoV-2 on PCR or antigen tests.

| ımmary of reported COVID-19 admissions by province, by sector |                         |                       |                 |                       |                       |                     |                         |                         |                               |
|---------------------------------------------------------------|-------------------------|-----------------------|-----------------|-----------------------|-----------------------|---------------------|-------------------------|-------------------------|-------------------------------|
| Province                                                      | Facilities<br>Reporting | Admissions<br>to Date | Died to<br>Date | Discharged<br>to date | Currently<br>Admitted | Currently<br>in ICU | Currently<br>Ventilated | Currently<br>Oxygenated | Admissions in<br>Previous Day |
| Eastern Cape                                                  | 103                     | 32285                 | 9528            | 20905                 | 251                   | 45                  | 28                      | 84                      | 6                             |
| Private                                                       | 18                      | 9901                  | 2314            | 7384                  | 163                   | 44                  | 15                      | 55                      | 4                             |
| Public                                                        | 85                      | 22384                 | 7214            | 13521                 | 88                    | 1                   | 13                      | 29                      | 2                             |
| Free State                                                    | 55                      | 18671                 | 3729            | 12947                 | 560                   | 78                  | 68                      | 281                     | 21                            |
| Private                                                       | 20                      | 8552                  | 1382            | 6734                  | 316                   | 66                  | 51                      | 132                     | 10                            |
| Public                                                        | 35                      | 10119                 | 2347            | 6213                  | 244                   | 12                  | 17                      | 149                     | 11                            |
| Gauteng                                                       | 133                     | 81128                 | 14900           | 59346                 | 5178                  | 1102                | 523                     | 1583                    | 175                           |
| Private                                                       | 94                      | 46569                 | 6477            | 36004                 | 3731                  | 1041                | 428                     | 977                     | 138                           |
| Public                                                        | 39                      | 34559                 | 8423            | 23342                 | 1447                  | 61                  | 95                      | 606                     | 37                            |
| KwaZulu-Natal                                                 | 116                     | 50316                 | 11113           | 36214                 | 608                   | 108                 | 35                      | 169                     | 11                            |
| Private                                                       | 46                      | 28011                 | 5169            | 21993                 | 498                   | 106                 | 34                      | 121                     | 10                            |
| Public                                                        | 70                      | 22305                 | 5944            | 14221                 | 110                   | 2                   | 1                       | 48                      | 1                             |
| Limpopo                                                       | 48                      | 10243                 | 2819            | 6920                  | 176                   | 22                  | 23                      | 80                      | 4                             |
| Private                                                       | 7                       | 4902                  | 1029            | 3673                  | 126                   | 20                  | 20                      | 46                      | 4                             |
| Public                                                        | 41                      | 5341                  | 1790            | 3247                  | 50                    | 2                   | 3                       | 34                      | 0                             |
| Mpumalanga                                                    | 40                      | 11517                 | 2717            | 8205                  | 274                   | 77                  | 44                      | 156                     | 2                             |
| Private                                                       | 9                       | 6071                  | 862             | 4941                  | 204                   | 74                  | 38                      | 111                     | 1                             |
| Public                                                        | 31                      | 5446                  | 1855            | 3264                  | 70                    | 3                   | 6                       | 45                      | 1                             |
| North West                                                    | 30                      | 18023                 | 2350            | 13416                 | 702                   | 75                  | 32                      | 322                     | 40                            |
| Private                                                       | 13                      | 7367                  | 888             | 5828                  | 311                   | 63                  | 23                      | 183                     | 11                            |
| Public                                                        | 17                      | 10656                 | 1462            | 7588                  | 391                   | 12                  | 9                       | 139                     | 29                            |
| Northern Cape                                                 | 28                      | 6058                  | 1139            | 4284                  | 340                   | 44                  | 62                      | 202                     | 2                             |
| Private                                                       | 8                       | 3451                  | 516             | 2647                  | 147                   | 36                  | 32                      | 66                      | 1                             |
| Public                                                        | 20                      | 2607                  | 623             | 1637                  | 193                   | 8                   | 30                      | 136                     | 1                             |
| Western Cape                                                  | 101                     | 61899                 | 10330           | 50164                 | 1234                  | 199                 | 80                      | 271                     | 37                            |
| Private                                                       | 42                      | 21705                 | 3439            | 17426                 | 723                   | 165                 | 80                      | 271                     | 24                            |
| Public                                                        | 59                      | 40194                 | 6891            | 32738                 | 511                   | 34                  |                         |                         | 13                            |
| Total                                                         | 654                     | 290140                | 58625           | 212401                | 9323                  | 1750                | 895                     | 3148                    | 298                           |