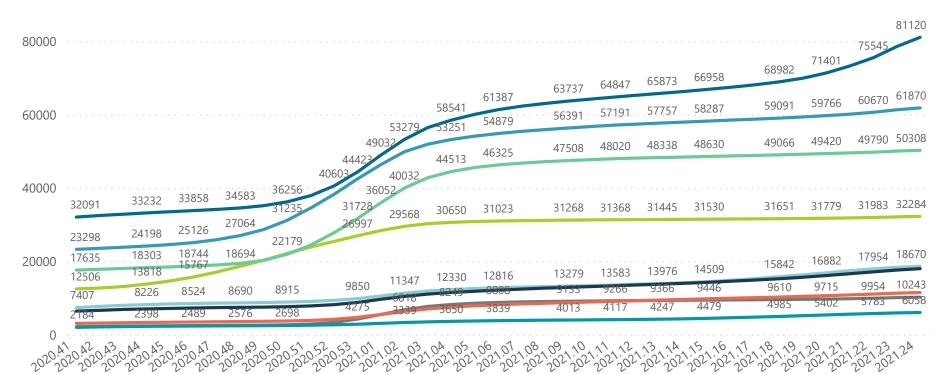

The data below refer to admitted patients who test positive for SARS-CoV-2 on PCR or antigen tests.

| ımmary of reported COVID-19 admissions by province, by sector |                         |                       |                 |                       |                       |                     |                         |                         |                               |
|---------------------------------------------------------------|-------------------------|-----------------------|-----------------|-----------------------|-----------------------|---------------------|-------------------------|-------------------------|-------------------------------|
| Province                                                      | Facilities<br>Reporting | Admissions<br>to Date | Died to<br>Date | Discharged<br>to date | Currently<br>Admitted | Currently<br>in ICU | Currently<br>Ventilated | Currently<br>Oxygenated | Admissions in<br>Previous Day |
| Eastern Cape                                                  | 103                     | 32285                 | 9528            | 20905                 | 251                   | 45                  | 28                      | 84                      | 6                             |
| Private                                                       | 18                      | 9901                  | 2314            | 7384                  | 163                   | 44                  | 15                      | 55                      | 4                             |
| Public                                                        | 85                      | 22384                 | 7214            | 13521                 | 88                    | 1                   | 13                      | 29                      | 2                             |
| Free State                                                    | 55                      | 18671                 | 3729            | 12947                 | 560                   | 78                  | 68                      | 281                     | 21                            |
| Private                                                       | 20                      | 8552                  | 1382            | 6734                  | 316                   | 66                  | 51                      | 132                     | 10                            |
| Public                                                        | 35                      | 10119                 | 2347            | 6213                  | 244                   | 12                  | 17                      | 149                     | 11                            |
| Gauteng                                                       | 133                     | 81128                 | 14900           | 59346                 | 5178                  | 1102                | 523                     | 1583                    | 175                           |
| Private                                                       | 94                      | 46569                 | 6477            | 36004                 | 3731                  | 1041                | 428                     | 977                     | 138                           |
| Public                                                        | 39                      | 34559                 | 8423            | 23342                 | 1447                  | 61                  | 95                      | 606                     | 37                            |
| KwaZulu-Natal                                                 | 116                     | 50316                 | 11113           | 36214                 | 608                   | 108                 | 35                      | 169                     | 11                            |
| Private                                                       | 46                      | 28011                 | 5169            | 21993                 | 498                   | 106                 | 34                      | 121                     | 10                            |
| Public                                                        | 70                      | 22305                 | 5944            | 14221                 | 110                   | 2                   | 1                       | 48                      | 1                             |
| Limpopo                                                       | 48                      | 10243                 | 2819            | 6920                  | 176                   | 22                  | 23                      | 80                      | 4                             |
| Private                                                       | 7                       | 4902                  | 1029            | 3673                  | 126                   | 20                  | 20                      | 46                      | 4                             |
| Public                                                        | 41                      | 5341                  | 1790            | 3247                  | 50                    | 2                   | 3                       | 34                      | 0                             |
| Mpumalanga                                                    | 40                      | 11517                 | 2717            | 8205                  | 274                   | 77                  | 44                      | 156                     | 2                             |
| Private                                                       | 9                       | 6071                  | 862             | 4941                  | 204                   | 74                  | 38                      | 111                     | 1                             |
| Public                                                        | 31                      | 5446                  | 1855            | 3264                  | 70                    | 3                   | 6                       | 45                      | 1                             |
| North West                                                    | 30                      | 18023                 | 2350            | 13416                 | 702                   | 75                  | 32                      | 322                     | 40                            |
| Private                                                       | 13                      | 7367                  | 888             | 5828                  | 311                   | 63                  | 23                      | 183                     | 11                            |
| Public                                                        | 17                      | 10656                 | 1462            | 7588                  | 391                   | 12                  | 9                       | 139                     | 29                            |
| Northern Cape                                                 | 28                      | 6058                  | 1139            | 4284                  | 340                   | 44                  | 62                      | 202                     | 2                             |
| Private                                                       | 8                       | 3451                  | 516             | 2647                  | 147                   | 36                  | 32                      | 66                      | 1                             |
| Public                                                        | 20                      | 2607                  | 623             | 1637                  | 193                   | 8                   | 30                      | 136                     | 1                             |
| Western Cape                                                  | 101                     | 61899                 | 10330           | 50164                 | 1234                  | 199                 | 80                      | 271                     | 37                            |
| Private                                                       | 42                      | 21705                 | 3439            | 17426                 | 723                   | 165                 | 80                      | 271                     | 24                            |
| Public                                                        | 59                      | 40194                 | 6891            | 32738                 | 511                   | 34                  |                         |                         | 13                            |
| Total                                                         | 654                     | 290140                | 58625           | 212401                | 9323                  | 1750                | 895                     | 3148                    | 298                           |