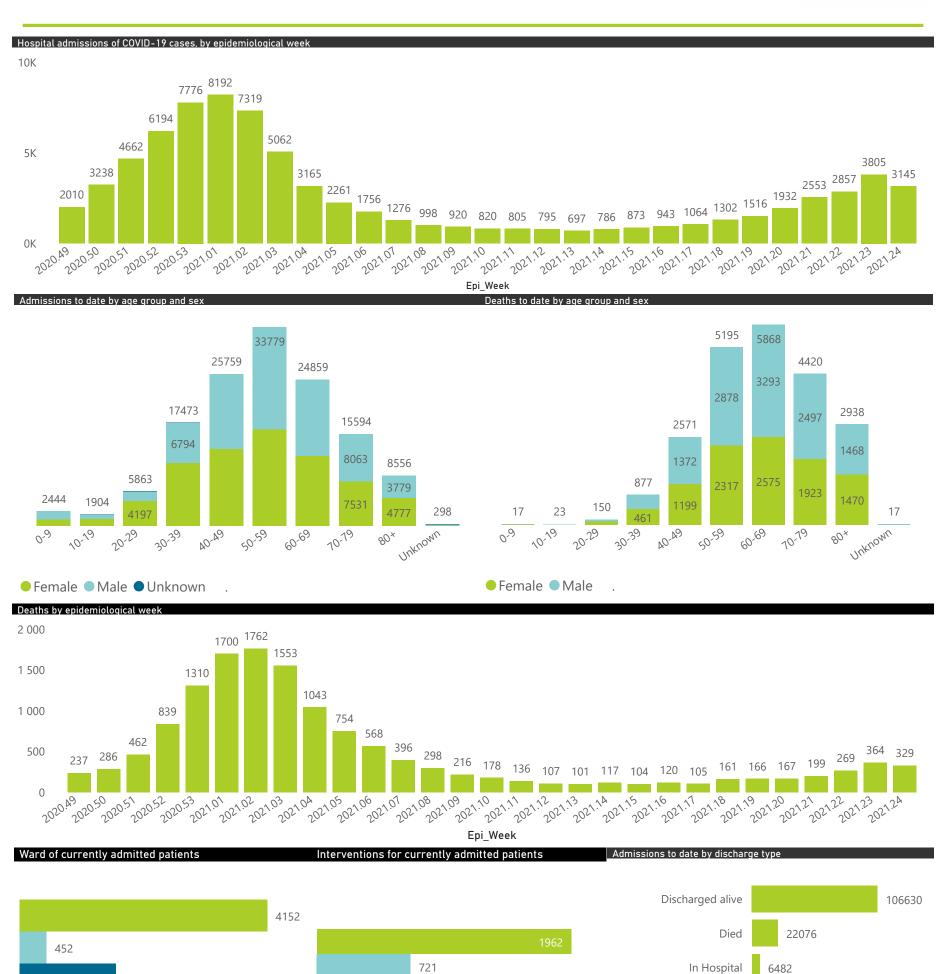

The number of reported admissions may change day-to-day as enrolled facilities back-capture historical data. The Western Cape government has been unable to provide daily data on patients who are on oxygen or ventilated. The data below refer to admitted patients who test positive for SARS-CoV-2 on PCR or antigen tests.

## NICD National COVID-19 Hospital Surveillance

National

The number of reported admissions may change day-to-day as enrolled facilities back-capture historical data. The Western Cape government has been unable to provide daily data on patients who are on oxygen or ventilated.

The data below refer to admitted patients who test positive for SARS-CoV-2 on PCR or antigen tests.

| ımmary of reported COVID-19 admissions by province, by sector |                         |                       |                 |                       |                       |                     |                         |                         |                               |
|---------------------------------------------------------------|-------------------------|-----------------------|-----------------|-----------------------|-----------------------|---------------------|-------------------------|-------------------------|-------------------------------|
| Province                                                      | Facilities<br>Reporting | Admissions<br>to Date | Died to<br>Date | Discharged<br>to date | Currently<br>Admitted | Currently<br>in ICU | Currently<br>Ventilated | Currently<br>Oxygenated | Admissions in<br>Previous Day |
| Eastern Cape                                                  | 103                     | 32285                 | 9528            | 20905                 | 251                   | 45                  | 28                      | 84                      | 6                             |
| Private                                                       | 18                      | 9901                  | 2314            | 7384                  | 163                   | 44                  | 15                      | 55                      | 4                             |
| Public                                                        | 85                      | 22384                 | 7214            | 13521                 | 88                    | 1                   | 13                      | 29                      | 2                             |
| Free State                                                    | 55                      | 18671                 | 3729            | 12947                 | 560                   | 78                  | 68                      | 281                     | 21                            |
| Private                                                       | 20                      | 8552                  | 1382            | 6734                  | 316                   | 66                  | 51                      | 132                     | 10                            |
| Public                                                        | 35                      | 10119                 | 2347            | 6213                  | 244                   | 12                  | 17                      | 149                     | 11                            |
| Gauteng                                                       | 133                     | 81128                 | 14900           | 59346                 | 5178                  | 1102                | 523                     | 1583                    | 175                           |
| Private                                                       | 94                      | 46569                 | 6477            | 36004                 | 3731                  | 1041                | 428                     | 977                     | 138                           |
| Public                                                        | 39                      | 34559                 | 8423            | 23342                 | 1447                  | 61                  | 95                      | 606                     | 37                            |
| KwaZulu-Natal                                                 | 116                     | 50316                 | 11113           | 36214                 | 608                   | 108                 | 35                      | 169                     | 11                            |
| Private                                                       | 46                      | 28011                 | 5169            | 21993                 | 498                   | 106                 | 34                      | 121                     | 10                            |
| Public                                                        | 70                      | 22305                 | 5944            | 14221                 | 110                   | 2                   | 1                       | 48                      | 1                             |
| Limpopo                                                       | 48                      | 10243                 | 2819            | 6920                  | 176                   | 22                  | 23                      | 80                      | 4                             |
| Private                                                       | 7                       | 4902                  | 1029            | 3673                  | 126                   | 20                  | 20                      | 46                      | 4                             |
| Public                                                        | 41                      | 5341                  | 1790            | 3247                  | 50                    | 2                   | 3                       | 34                      | 0                             |
| Mpumalanga                                                    | 40                      | 11517                 | 2717            | 8205                  | 274                   | 77                  | 44                      | 156                     | 2                             |
| Private                                                       | 9                       | 6071                  | 862             | 4941                  | 204                   | 74                  | 38                      | 111                     | 1                             |
| Public                                                        | 31                      | 5446                  | 1855            | 3264                  | 70                    | 3                   | 6                       | 45                      | 1                             |
| North West                                                    | 30                      | 18023                 | 2350            | 13416                 | 702                   | 75                  | 32                      | 322                     | 40                            |
| Private                                                       | 13                      | 7367                  | 888             | 5828                  | 311                   | 63                  | 23                      | 183                     | 11                            |
| Public                                                        | 17                      | 10656                 | 1462            | 7588                  | 391                   | 12                  | 9                       | 139                     | 29                            |
| Northern Cape                                                 | 28                      | 6058                  | 1139            | 4284                  | 340                   | 44                  | 62                      | 202                     | 2                             |
| Private                                                       | 8                       | 3451                  | 516             | 2647                  | 147                   | 36                  | 32                      | 66                      | 1                             |
| Public                                                        | 20                      | 2607                  | 623             | 1637                  | 193                   | 8                   | 30                      | 136                     | 1                             |
| Western Cape                                                  | 101                     | 61899                 | 10330           | 50164                 | 1234                  | 199                 | 80                      | 271                     | 37                            |
| Private                                                       | 42                      | 21705                 | 3439            | 17426                 | 723                   | 165                 | 80                      | 271                     | 24                            |
| Public                                                        | 59                      | 40194                 | 6891            | 32738                 | 511                   | 34                  |                         |                         | 13                            |
| Total                                                         | 654                     | 290140                | 58625           | 212401                | 9323                  | 1750                | 895                     | 3148                    | 298                           |

## NICD National COVID-19 Hospital Surveillance

National

The number of reported admissions may change day-to-day as enrolled facilities back-capture historical data. The Western Cape government has been unable to provide daily data on patients who are on oxygen or ventilated. The data below refer to admitted patients who test positive for SARS-CoV-2 on PCR or antigen tests.

| Summary of reported COVID-19 admissions by province, by sector |                         |                       |                 |                       |                       |                     |                         |                         |                               |
|----------------------------------------------------------------|-------------------------|-----------------------|-----------------|-----------------------|-----------------------|---------------------|-------------------------|-------------------------|-------------------------------|
| Sector                                                         | Facilities<br>Reporting | Admissions<br>to Date | Died to<br>Date | Discharged<br>to date | Currently<br>Admitted | Currently<br>in ICU | Currently<br>Ventilated | Currently<br>Oxygenated | Admissions in<br>Previous Day |
| Private                                                        | 257                     | 136529                | 22076           | 106630                | 6219                  | 1615                | 721                     | 1962                    | 203                           |
| Public                                                         | 397                     | 153611                | 36549           | 105771                | 3104                  | 135                 | 174                     | 1186                    | 95                            |
| Total                                                          | 654                     | 290140                | 58625           | 212401                | 9323                  | 1750                | 895                     | 3148                    | 298                           |