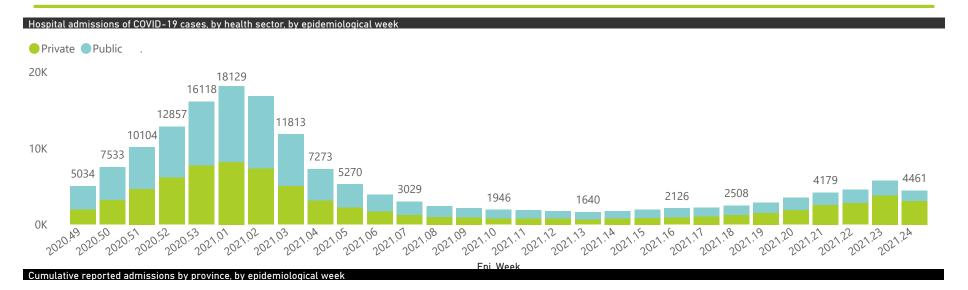

The number of reported admissions may change day-to-day as enrolled facilities back-capture historical data. The Western Cape government has been unable to provide daily data on patients who are on oxygen or ventilated. The data below refer to admitted patients who test positive for SARS-CoV-2 on PCR or antigen tests.

## NICD National COVID-19 Hospital Surveillance

National

The number of reported admissions may change day-to-day as enrolled facilities back-capture historical data. The Western Cape government has been unable to provide daily data on patients who are on oxygen or ventilated.

The data below refer to admitted patients who test positive for SARS-CoV-2 on PCR or antigen tests.

| ımmary of reported COVID-19 admissions by province, by sector |                         |                       |                 |                       |                       |                     |                         |                         |                               |
|---------------------------------------------------------------|-------------------------|-----------------------|-----------------|-----------------------|-----------------------|---------------------|-------------------------|-------------------------|-------------------------------|
| Province                                                      | Facilities<br>Reporting | Admissions<br>to Date | Died to<br>Date | Discharged<br>to date | Currently<br>Admitted | Currently<br>in ICU | Currently<br>Ventilated | Currently<br>Oxygenated | Admissions in<br>Previous Day |
| Eastern Cape                                                  | 103                     | 32285                 | 9528            | 20905                 | 251                   | 45                  | 28                      | 84                      | 6                             |
| Private                                                       | 18                      | 9901                  | 2314            | 7384                  | 163                   | 44                  | 15                      | 55                      | 4                             |
| Public                                                        | 85                      | 22384                 | 7214            | 13521                 | 88                    | 1                   | 13                      | 29                      | 2                             |
| Free State                                                    | 55                      | 18671                 | 3729            | 12947                 | 560                   | 78                  | 68                      | 281                     | 21                            |
| Private                                                       | 20                      | 8552                  | 1382            | 6734                  | 316                   | 66                  | 51                      | 132                     | 10                            |
| Public                                                        | 35                      | 10119                 | 2347            | 6213                  | 244                   | 12                  | 17                      | 149                     | 11                            |
| Gauteng                                                       | 133                     | 81128                 | 14900           | 59346                 | 5178                  | 1102                | 523                     | 1583                    | 175                           |
| Private                                                       | 94                      | 46569                 | 6477            | 36004                 | 3731                  | 1041                | 428                     | 977                     | 138                           |
| Public                                                        | 39                      | 34559                 | 8423            | 23342                 | 1447                  | 61                  | 95                      | 606                     | 37                            |
| KwaZulu-Natal                                                 | 116                     | 50316                 | 11113           | 36214                 | 608                   | 108                 | 35                      | 169                     | 11                            |
| Private                                                       | 46                      | 28011                 | 5169            | 21993                 | 498                   | 106                 | 34                      | 121                     | 10                            |
| Public                                                        | 70                      | 22305                 | 5944            | 14221                 | 110                   | 2                   | 1                       | 48                      | 1                             |
| Limpopo                                                       | 48                      | 10243                 | 2819            | 6920                  | 176                   | 22                  | 23                      | 80                      | 4                             |
| Private                                                       | 7                       | 4902                  | 1029            | 3673                  | 126                   | 20                  | 20                      | 46                      | 4                             |
| Public                                                        | 41                      | 5341                  | 1790            | 3247                  | 50                    | 2                   | 3                       | 34                      | 0                             |
| Mpumalanga                                                    | 40                      | 11517                 | 2717            | 8205                  | 274                   | 77                  | 44                      | 156                     | 2                             |
| Private                                                       | 9                       | 6071                  | 862             | 4941                  | 204                   | 74                  | 38                      | 111                     | 1                             |
| Public                                                        | 31                      | 5446                  | 1855            | 3264                  | 70                    | 3                   | 6                       | 45                      | 1                             |
| North West                                                    | 30                      | 18023                 | 2350            | 13416                 | 702                   | 75                  | 32                      | 322                     | 40                            |
| Private                                                       | 13                      | 7367                  | 888             | 5828                  | 311                   | 63                  | 23                      | 183                     | 11                            |
| Public                                                        | 17                      | 10656                 | 1462            | 7588                  | 391                   | 12                  | 9                       | 139                     | 29                            |
| Northern Cape                                                 | 28                      | 6058                  | 1139            | 4284                  | 340                   | 44                  | 62                      | 202                     | 2                             |
| Private                                                       | 8                       | 3451                  | 516             | 2647                  | 147                   | 36                  | 32                      | 66                      | 1                             |
| Public                                                        | 20                      | 2607                  | 623             | 1637                  | 193                   | 8                   | 30                      | 136                     | 1                             |
| Western Cape                                                  | 101                     | 61899                 | 10330           | 50164                 | 1234                  | 199                 | 80                      | 271                     | 37                            |
| Private                                                       | 42                      | 21705                 | 3439            | 17426                 | 723                   | 165                 | 80                      | 271                     | 24                            |
| Public                                                        | 59                      | 40194                 | 6891            | 32738                 | 511                   | 34                  |                         |                         | 13                            |
| Total                                                         | 654                     | 290140                | 58625           | 212401                | 9323                  | 1750                | 895                     | 3148                    | 298                           |