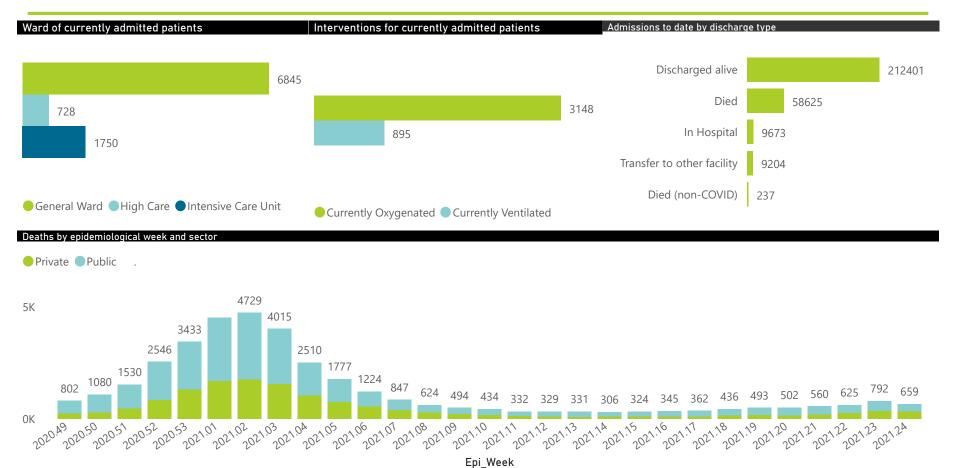

The data below refer to admitted patients who test positive for SARS-CoV-2 on PCR or antigen tests.

| ımmary of reported COVID-19 admissions by province, by sector |                         |                       |                 |                       |                       |                     |                         |                         |                               |
|---------------------------------------------------------------|-------------------------|-----------------------|-----------------|-----------------------|-----------------------|---------------------|-------------------------|-------------------------|-------------------------------|
| Province                                                      | Facilities<br>Reporting | Admissions<br>to Date | Died to<br>Date | Discharged<br>to date | Currently<br>Admitted | Currently<br>in ICU | Currently<br>Ventilated | Currently<br>Oxygenated | Admissions in<br>Previous Day |
| Eastern Cape                                                  | 103                     | 32285                 | 9528            | 20905                 | 251                   | 45                  | 28                      | 84                      | 6                             |
| Private                                                       | 18                      | 9901                  | 2314            | 7384                  | 163                   | 44                  | 15                      | 55                      | 4                             |
| Public                                                        | 85                      | 22384                 | 7214            | 13521                 | 88                    | 1                   | 13                      | 29                      | 2                             |
| Free State                                                    | 55                      | 18671                 | 3729            | 12947                 | 560                   | 78                  | 68                      | 281                     | 21                            |
| Private                                                       | 20                      | 8552                  | 1382            | 6734                  | 316                   | 66                  | 51                      | 132                     | 10                            |
| Public                                                        | 35                      | 10119                 | 2347            | 6213                  | 244                   | 12                  | 17                      | 149                     | 11                            |
| Gauteng                                                       | 133                     | 81128                 | 14900           | 59346                 | 5178                  | 1102                | 523                     | 1583                    | 175                           |
| Private                                                       | 94                      | 46569                 | 6477            | 36004                 | 3731                  | 1041                | 428                     | 977                     | 138                           |
| Public                                                        | 39                      | 34559                 | 8423            | 23342                 | 1447                  | 61                  | 95                      | 606                     | 37                            |
| KwaZulu-Natal                                                 | 116                     | 50316                 | 11113           | 36214                 | 608                   | 108                 | 35                      | 169                     | 11                            |
| Private                                                       | 46                      | 28011                 | 5169            | 21993                 | 498                   | 106                 | 34                      | 121                     | 10                            |
| Public                                                        | 70                      | 22305                 | 5944            | 14221                 | 110                   | 2                   | 1                       | 48                      | 1                             |
| Limpopo                                                       | 48                      | 10243                 | 2819            | 6920                  | 176                   | 22                  | 23                      | 80                      | 4                             |
| Private                                                       | 7                       | 4902                  | 1029            | 3673                  | 126                   | 20                  | 20                      | 46                      | 4                             |
| Public                                                        | 41                      | 5341                  | 1790            | 3247                  | 50                    | 2                   | 3                       | 34                      | 0                             |
| Mpumalanga                                                    | 40                      | 11517                 | 2717            | 8205                  | 274                   | 77                  | 44                      | 156                     | 2                             |
| Private                                                       | 9                       | 6071                  | 862             | 4941                  | 204                   | 74                  | 38                      | 111                     | 1                             |
| Public                                                        | 31                      | 5446                  | 1855            | 3264                  | 70                    | 3                   | 6                       | 45                      | 1                             |
| North West                                                    | 30                      | 18023                 | 2350            | 13416                 | 702                   | 75                  | 32                      | 322                     | 40                            |
| Private                                                       | 13                      | 7367                  | 888             | 5828                  | 311                   | 63                  | 23                      | 183                     | 11                            |
| Public                                                        | 17                      | 10656                 | 1462            | 7588                  | 391                   | 12                  | 9                       | 139                     | 29                            |
| Northern Cape                                                 | 28                      | 6058                  | 1139            | 4284                  | 340                   | 44                  | 62                      | 202                     | 2                             |
| Private                                                       | 8                       | 3451                  | 516             | 2647                  | 147                   | 36                  | 32                      | 66                      | 1                             |
| Public                                                        | 20                      | 2607                  | 623             | 1637                  | 193                   | 8                   | 30                      | 136                     | 1                             |
| Western Cape                                                  | 101                     | 61899                 | 10330           | 50164                 | 1234                  | 199                 | 80                      | 271                     | 37                            |
| Private                                                       | 42                      | 21705                 | 3439            | 17426                 | 723                   | 165                 | 80                      | 271                     | 24                            |
| Public                                                        | 59                      | 40194                 | 6891            | 32738                 | 511                   | 34                  |                         |                         | 13                            |
| Total                                                         | 654                     | 290140                | 58625           | 212401                | 9323                  | 1750                | 895                     | 3148                    | 298                           |

| Summary of reported COVID-19 admissions by province, by sector |                         |                       |                 |                       |                       |                     |                         |                         |                               |
|----------------------------------------------------------------|-------------------------|-----------------------|-----------------|-----------------------|-----------------------|---------------------|-------------------------|-------------------------|-------------------------------|
| Sector                                                         | Facilities<br>Reporting | Admissions<br>to Date | Died to<br>Date | Discharged<br>to date | Currently<br>Admitted | Currently<br>in ICU | Currently<br>Ventilated | Currently<br>Oxygenated | Admissions in<br>Previous Day |
| Private                                                        | 257                     | 136529                | 22076           | 106630                | 6219                  | 1615                | 721                     | 1962                    | 203                           |
| Public                                                         | 397                     | 153611                | 36549           | 105771                | 3104                  | 135                 | 174                     | 1186                    | 95                            |
| Total                                                          | 654                     | 290140                | 58625           | 212401                | 9323                  | 1750                | 895                     | 3148                    | 298                           |