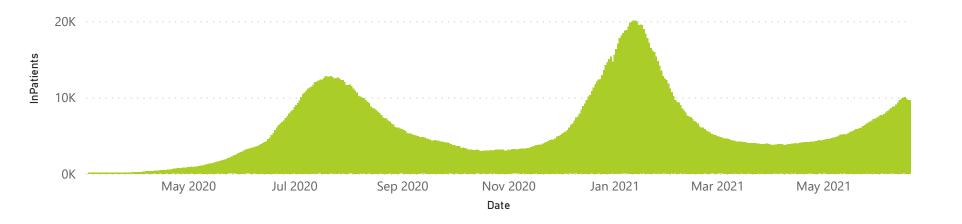

## NICD National COVID-19 Hospital Surveillance

National

The number of reported admissions may change day-to-day as enrolled facilities back-capture historical data. The Western Cape government has been unable to provide daily data on patients who are on oxygen or ventilated. The data below refer to admitted patients who test positive for SARS-CoV-2 on PCR or antigen tests.

18685

The number of reported admissions may change day-to-day as enrolled facilities back-capture historical data. The Western Cape government has been unable to provide daily data on patients who are on oxygen or ventilated. The data below refer to admitted patients who test positive for SARS-CoV-2 on PCR or antigen tests.