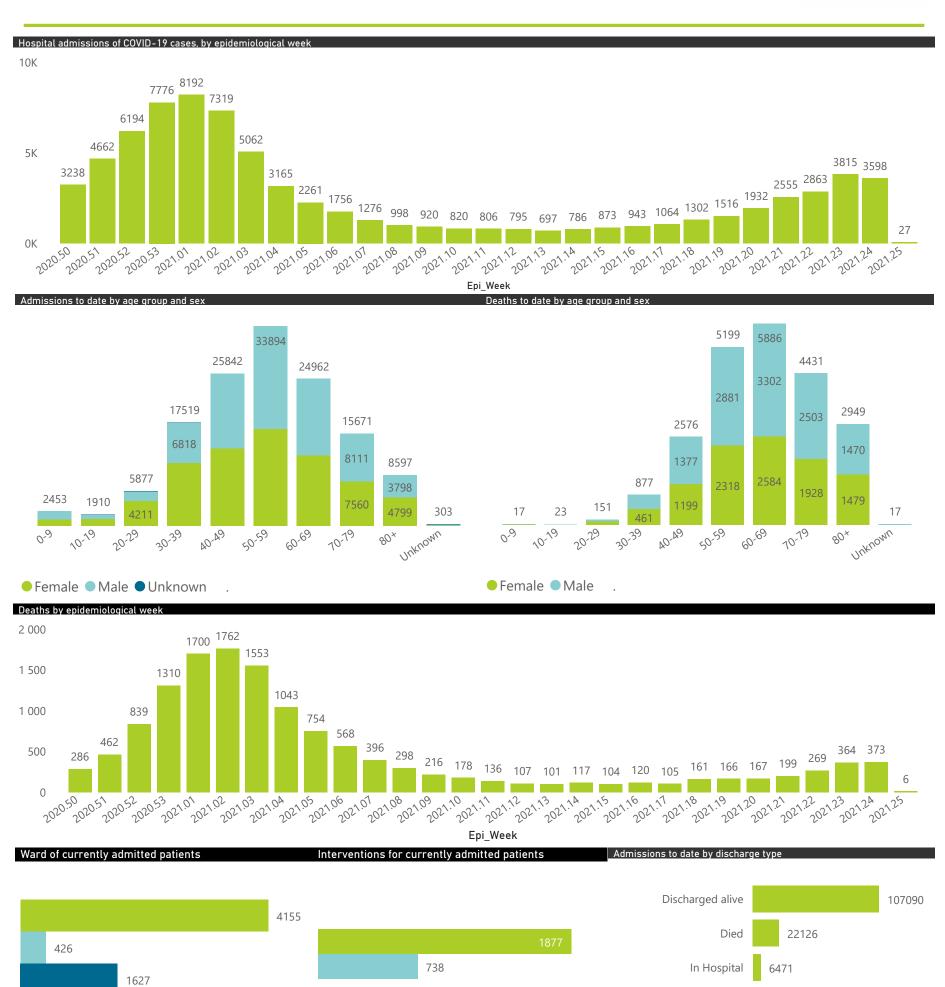

## NICD National COVID-19 Hospital Surveillance

Private

The number of reported admissions may change day-to-day as enrolled facilities back-capture historical data.

The data below refer to admitted patients who test positive for SARS-CoV-2 on PCR or antigen tests.

| Summary of reported COVID-19 admissions by province |                         |                       |                 |                       |                       |                     |                         |                         |                               |
|-----------------------------------------------------|-------------------------|-----------------------|-----------------|-----------------------|-----------------------|---------------------|-------------------------|-------------------------|-------------------------------|
| Province                                            | Facilities<br>Reporting | Admissions<br>to Date | Died to<br>Date | Discharged<br>to date | Currently<br>Admitted | Currently<br>in ICU | Currently<br>Ventilated | Currently<br>Oxygenated | Admissions in<br>Previous Day |
| Eastern Cape                                        | 18                      | 9919                  | 2316            | 7395                  | 168                   | 43                  | 15                      | 58                      | 7                             |
| Free State                                          | 20                      | 8565                  | 1385            | 6763                  | 297                   | 70                  | 52                      | 123                     | 7                             |
| Gauteng                                             | 94                      | 46902                 | 6500            | 36297                 | 3748                  | 1044                | 440                     | 943                     | 140                           |
| KwaZulu-Natal                                       | 46                      | 28025                 | 5170            | 22013                 | 491                   | 105                 | 36                      | 120                     | 10                            |
| Limpopo                                             | 7                       | 4922                  | 1031            | 3683                  | 134                   | 19                  | 20                      | 45                      | 8                             |
| Mpumalanga                                          | 9                       | 6084                  | 867             | 4957                  | 196                   | 75                  | 36                      | 101                     | 3                             |
| North West                                          | 13                      | 7414                  | 893             | 5865                  | 316                   | 60                  | 23                      | 169                     | 16                            |
| Northern Cape                                       | 8                       | 3453                  | 519             | 2649                  | 144                   | 37                  | 31                      | 62                      | 1                             |
| Western Cape                                        | 42                      | 21744                 | 3445            | 17468                 | 714                   | 174                 | 85                      | 256                     | 16                            |
| Total                                               | 257                     | 137028                | 22126           | 107090                | 6208                  | 1627                | 738                     | 1877                    | 208                           |