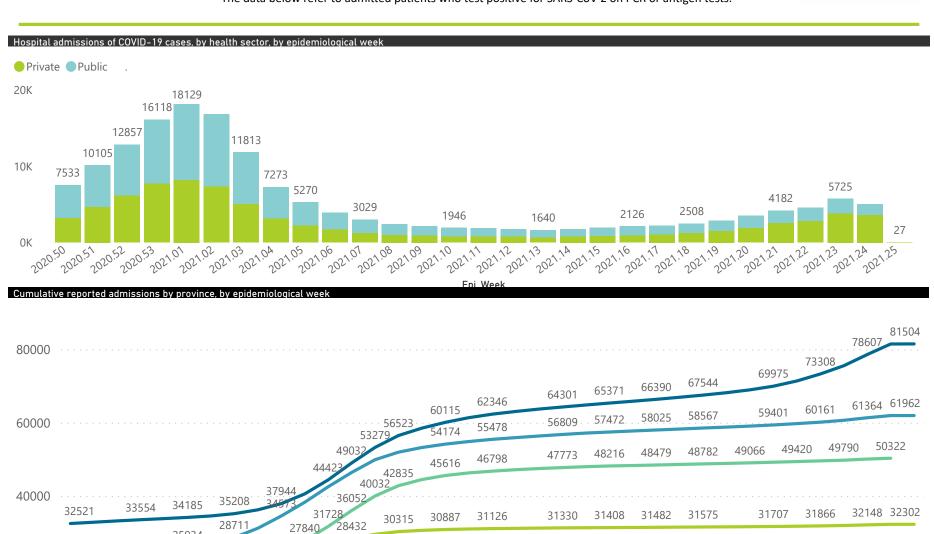

## NICD National COVID-19 Hospital Surveillance

National

The number of reported admissions may change day-to-day as enrolled facilities back-capture historical data. The Western Cape government has been unable to provide daily data on patients who are on oxygen or ventilated. The data below refer to admitted patients who test positive for SARS-CoV-2 on PCR or antigen tests.

18685

The number of reported admissions may change day-to-day as enrolled facilities back-capture historical data. The Western Cape government has been unable to provide daily data on patients who are on oxygen or ventilated. The data below refer to admitted patients who test positive for SARS-CoV-2 on PCR or antigen tests.