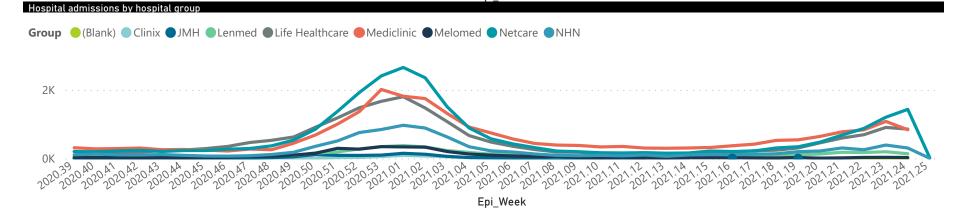

Summary of reported COVID-19 admissions by hospital group Hospital\_Group Died to Discharged Currently Admitted Currently Ventilated Currently Admissions in **Facilities** Admissions Currently in ICU Oxygenated Reporting to Date Date to date Previous Day NHN Netcare Life Healthcare Mediclinic Lenmed Clinix 18.41.1 Total 

Epi\_Week

Admissions by hospital group