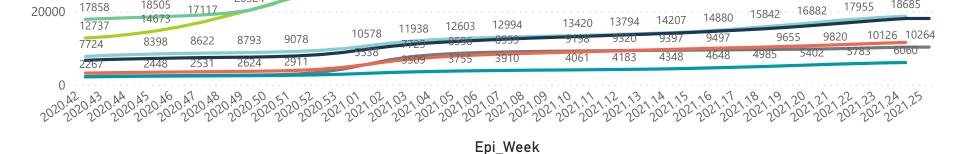

## NICD National COVID-19 Hospital Surveillance

National

The number of reported admissions may change day-to-day as enrolled facilities back-capture historical data. The Western Cape government has been unable to provide daily data on patients who are on oxygen or ventilated. The data below refer to admitted patients who test positive for SARS-CoV-2 on PCR or antigen tests.