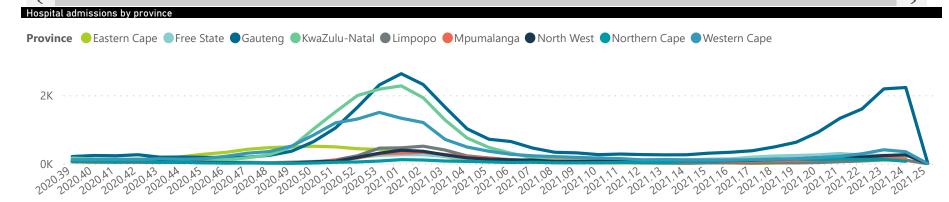

21744                 | 3445            | 17468                 | 714                   | 174                 | 85                      | 256                     | 16                            |
| Total                                               | 257                     | 137028                | 22126           | 107090                | 6208                  | 1627                | 738                     | 1877                    | 208                           |

Summary of reported COVID-19 admissions by hospital group Hospital\_Group Died to Discharged Currently Admitted Currently Ventilated Currently Admissions in **Facilities** Admissions Currently in ICU Oxygenated Reporting to Date Date to date Previous Day NHN Netcare Life Healthcare Mediclinic Lenmed Clinix 18.41.1 Total 





Epi\_Week



Admissions by hospital group