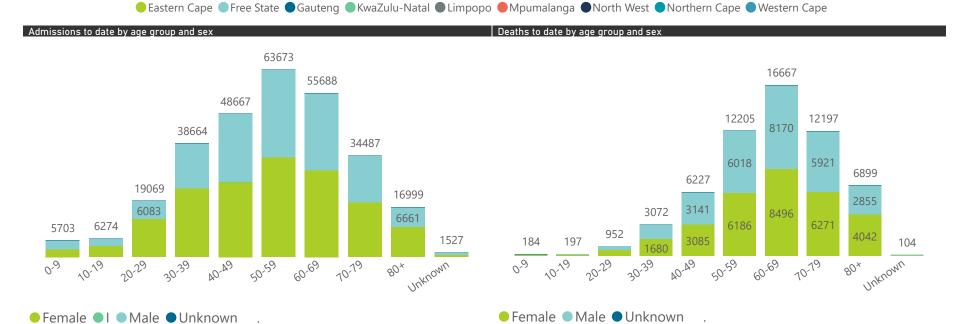

25934

23927

20324

24593

18505

23563

## NICD National COVID-19 Hospital Surveillance

National



The number of reported admissions may change day-to-day as enrolled facilities back-capture historical data. The Western Cape government has been unable to provide daily data on patients who are on oxygen or ventilated. The data below refer to admitted patients who test positive for SARS-CoV-2 on PCR or antigen tests.



18685









The number of reported admissions may change day-to-day as enrolled facilities back-capture historical data. The Western Cape government has been unable to provide daily data on patients who are on oxygen or ventilated. The data below refer to admitted patients who test positive for SARS-CoV-2 on PCR or antigen tests.





| Province      | Facilities<br>Reporting | Admissions<br>to Date | Died to<br>Date | Discharged<br>to date | Currently<br>Admitted | Currently<br>in ICU | Currently<br>Ventilated | Currently<br>Oxygenated | Admissions in<br>Previous Day |
|---------------|-------------------------|-----------------------|-----------------|-----------------------|-----------------------|---------------------|-------------------------|-------------------------|------------------------