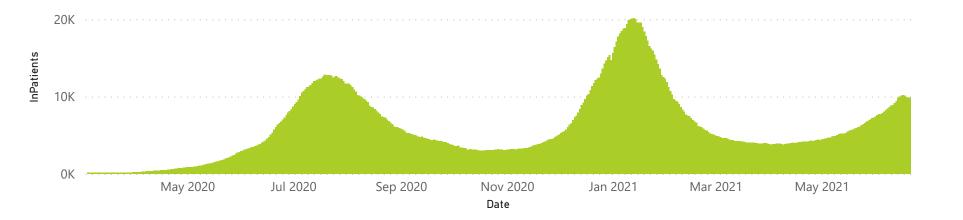

## NICD National COVID-19 Hospital Surveillance

National

The number of reported admissions may change day-to-day as enrolled facilities back-capture historical data.

The Western Cape government has been unable to provide daily data on patients who are on oxygen or ventilated.

The data below refer to admitted patients who test positive for SARS-CoV-2 on PCR or antigen tests.

NATIONAL INSTITUTE FOR COMMUNICABLE DISEASES

● Female ■ Male ■ Unknown

## NICD National COVID-19 Hospital Surveillance

The number of reported admissions may change day-to-day as enrolled facilities back-capture historical data. The Western Cape government has been unable to provide daily data on patients who are on oxygen or ventilated. The data below refer to admitted patients who test positive for SARS-CoV-2 on PCR or antigen tests.