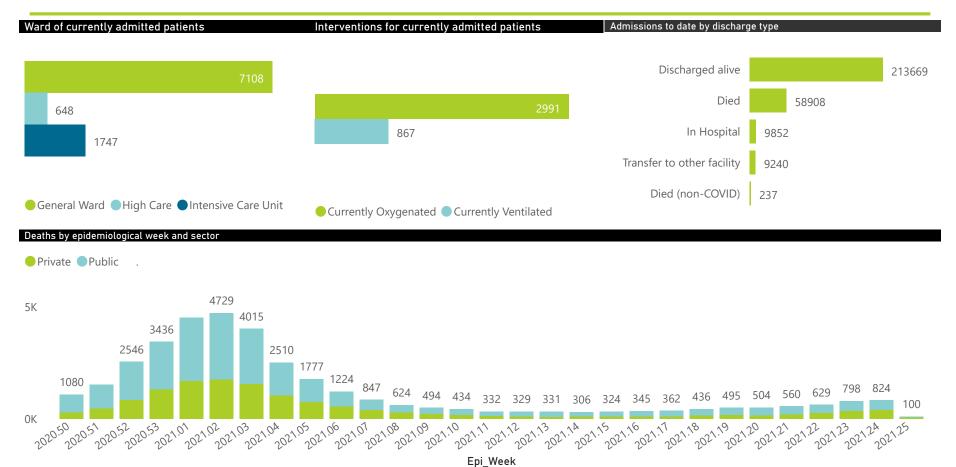

■ General Ward ■ High Care ■ Intensive Care Unit

The number of reported admissions may change day-to-day as enrolled facilities back-capture historical data.

The data below refer to admitted patients who test positive for SARS-CoV-2 on PCR or antigen tests.

Currently OxygenatedCurrently Ventilated

Died (non-COVID)