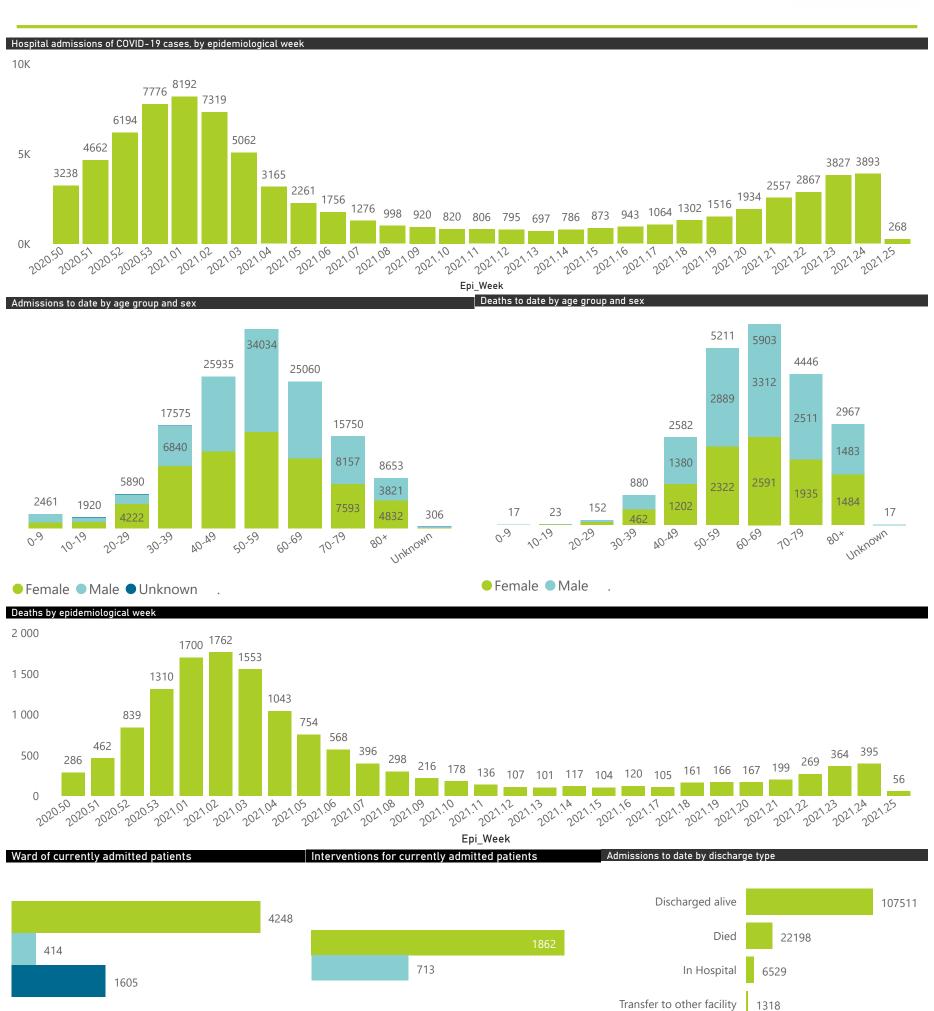

## NICD National COVID-19 Hospital Surveillance

National

The number of reported admissions may change day-to-day as enrolled facilities back-capture historical data.

The Western Cape government has been unable to provide daily data on patients who are on oxygen or ventilated.

The data below refer to admitted patients who test positive for SARS-CoV-2 on PCR or antigen tests.

NATIONAL INSTITUTE FOR COMMUNICABLE DISEASES

● Female ■ Male ■ Unknown

## NICD National COVID-19 Hospital Surveillance

The number of reported admissions may change day-to-day as enrolled facilities back-capture historical data. The Western Cape government has been unable to provide daily data on patients who are on oxygen or ventilated. The data below refer to admitted patients who test positive for SARS-CoV-2 on PCR or antigen tests.