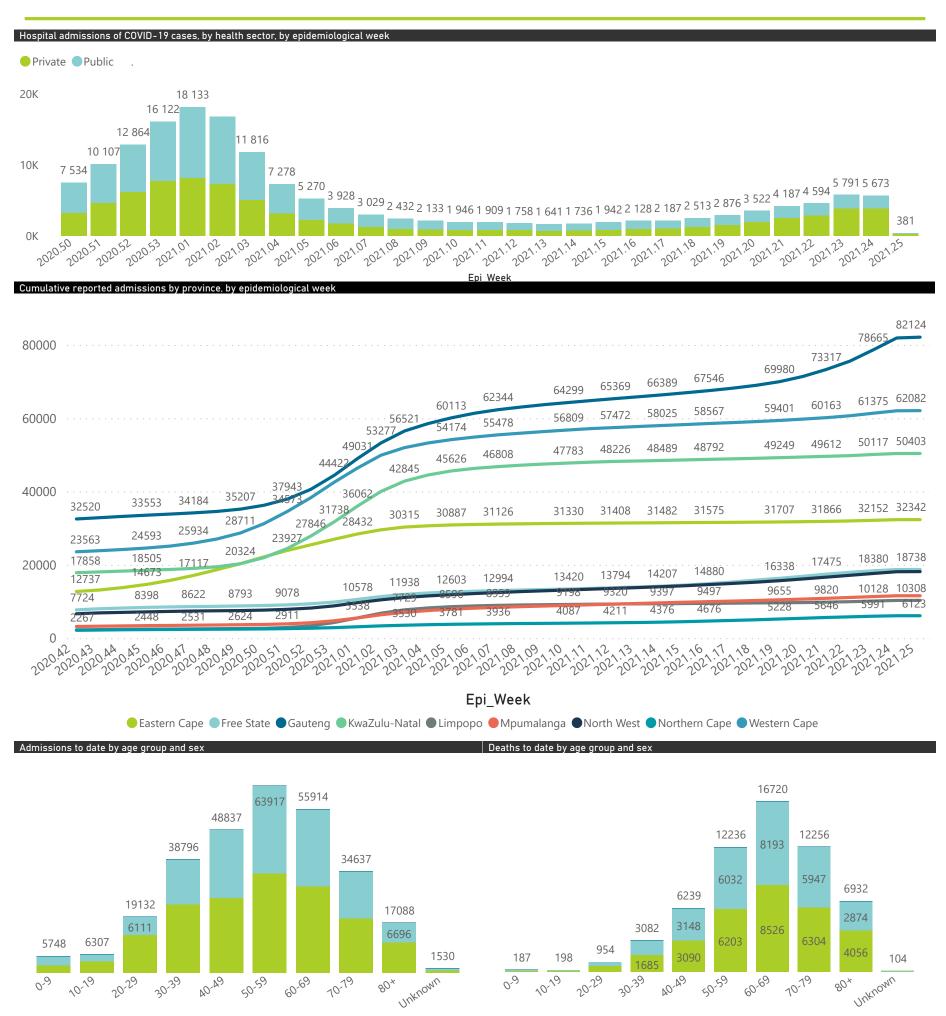

## NICD National COVID-19 Hospital Surveillance

National

The number of reported admissions may change day-to-day as enrolled facilities back-capture historical data.

The Western Cape government has been unable to provide daily data on patients who are on oxygen or ventilated.

The data below refer to admitted patients who test positive for SARS-CoV-2 on PCR or antigen tests.

NATIONAL INSTITUTE FOR COMMUNICABLE DISEASES

● Female ■ Male ■ Unknown

## NICD National COVID-19 Hospital Surveillance

The number of reported admissions may change day-to-day as enrolled facilities back-capture historical data. The Western Cape government has been unable to provide daily data on patients who are on oxygen or ventilated. The data below refer to admitted patients who test positive for SARS-CoV-2 on PCR or antigen tests.