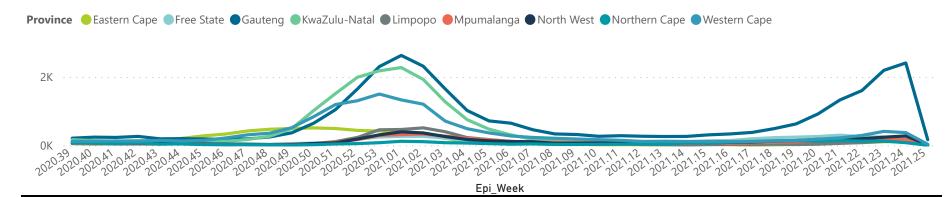

## NICD National COVID-19 Hospital Surveillance

Private

Hospital admissions by provinc

Admissions by hospital group

The number of reported admissions may change day-to-day as enrolled facilities back-capture historical data.

Summary of reported COVID-19 admissions by hospital group Died to Hospital\_Group Facilities Admissions Discharged Currently Admissions in Ventilated Oxygenated Reporting to Date Date to date Admitted in ICU Previous Day NHNNetcare Life Healthcare Mediclinic Lenmed Clinix **Total** 