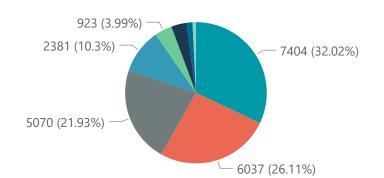

## NICD National COVID-19 Hospital Surveillance

Private

Hospital admissions by provinc

Admissions by hospital group

The number of reported admissions may change day-to-day as enrolled facilities back-capture historical data. The data below refer to admitted patients who test positive for SARS-CoV-2 on PCR or antigen tests.

| ummary of reported COVID-19 admissions by province |                         |                       |                 |                       |                       |                     |                         |                         |                            |
|----------------------------------------------------|-------------------------|-----------------------|-----------------|-----------------------|-----------------------|---------------------|-------------------------|-------------------------|----------------------------|
| Province                                           | Facilities<br>Reporting | Admissions<br>to Date | Died to<br>Date | Discharged<br>to date | Currently<br>Admitted | Currently<br>in ICU | Currently<br>Ventilated | Currently<br>Oxygenated | Admissions in Previous Day |
| Eastern Cape                                       | 18                      | 9978                  | 2356            | 7382                  | 198                   | 44                  | 15                      | 73                      | 15                         |
| Free State                                         | 20                      | 8667                  | 1473            | 6746                  | 327                   | 78                  | 54                      | 155                     | 18                         |
| Gauteng                                            | 94                      | 47881                 | 7251            | 36283                 | 3985                  | 1088                | 463                     | 1051                    | 256                        |
| KwaZulu-Natal                                      | 46                      | 28103                 | 5203            | 22030                 | 518                   | 102                 | 36                      | 128                     | 23                         |
| Limpopo                                            | 7                       | 4954                  | 1044            | 3700                  | 135                   | 17                  | 21                      | 48                      | 7                          |
| Mpumalanga                                         | 9                       | 6150                  | 872             | 5006                  | 208                   | 79                  | 38                      | 100                     | 9                          |
| North West                                         | 13                      | 7523                  | 913             | 5911                  | 357                   | 64                  | 29                      | 200                     | 24                         |
| Northern Cape                                      | 8                       | 3490                  | 533             | 2683                  | 132                   | 33                  | 27                      | 60                      | 6                          |
| Total                                              | 257                     | 138649                | 23120           | 107279                | 6632                  | 1689                | 778                     | 2104                    | 395 ~                      |