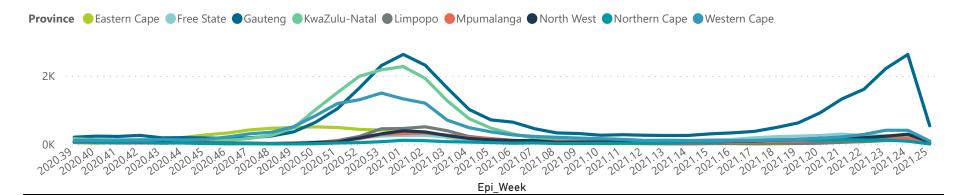

## NICD National COVID-19 Hospital Surveillance

Private

Hospital admissions by provinc

Admissions by hospital group

The number of reported admissions may change day-to-day as enrolled facilities back-capture historical data. The data below refer to admitted patients who test positive for SARS-CoV-2 on PCR or antigen tests.

Summary of reported COVID-19 admissions by hospital group Died to Hospital\_Group Facilities Admissions Discharged Currently Admissions in Admitted Ventilated Oxygenated Reporting to Date Date to date in ICU Previous Day NHNNetcare Life Healthcare Mediclinic Lenmed Clinix **Total** 