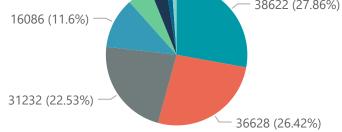

Summary of reported COVID-19 admissions by hospital group Died to Hospital\_Group Facilities Admissions Discharged Currently Admissions in Admitted Ventilated Oxygenated Reporting to Date Date to date in ICU Previous Day NHNNetcare Life Healthcare Mediclinic Lenmed Clinix **Total** 

7590 (5.47%) 38622 (27.86%) 16086 (11.6%)