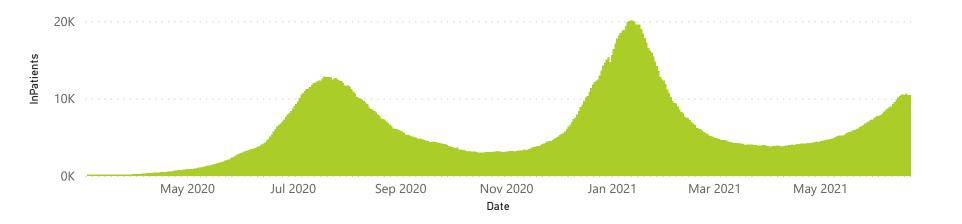

| 138649                | 23120           | 107279                | 6632                  | 1689                | 778                     | 2104                    | 395                           |
| Public                                                         | 399                     | 155070                | 36846           | 106502                | 3482                  | 143                 | 154                     | 1289                    | 180                           |
| Total                                                          | 656                     | 293719                | 59966           | 213781                | 10114                 | 1832                | 932                     | 3393                    | 575                           |





## NICD National COVID-19 Hospital Surveillance

Private



■ General Ward ■ High Care ■ Intensive Care Unit

The number of reported admissions may change day-to-day as enrolled facilities back-capture historical data.

The data below refer to admitted patients who test positive for SARS-CoV-2 on PCR or antigen tests.





Currently OxygenatedCurrently Ventilated

Died (non-COVID)

## NICD National COVID-19 Hospital Surveillance

Private



Hospital admissions by provinc

Admissions by hospital group

The number of reported admissions may change day-to-day as enrolled facilities back-capture historical data. The data below refer to admitted patients who test positive for SARS-CoV-2 on PCR or antigen tests.



| ummary of reported COVID-19 admissions by province |