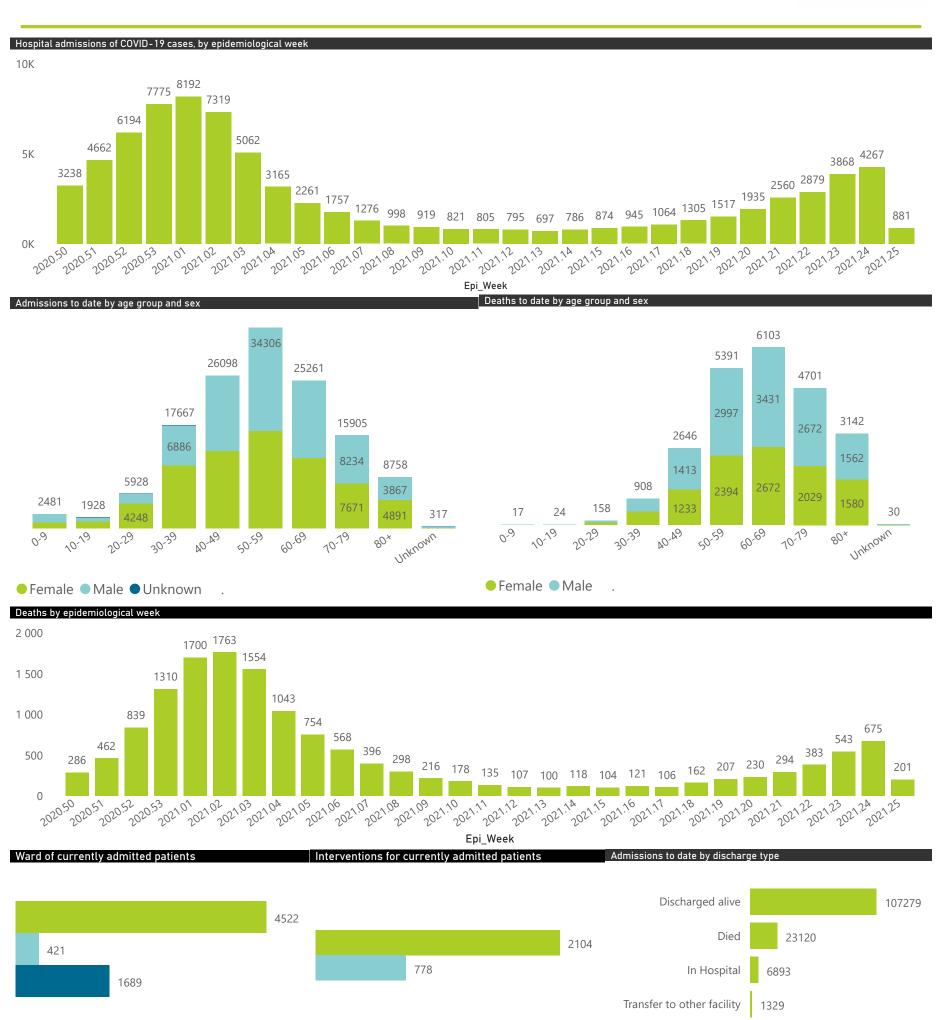

## NICD National COVID-19 Hospital Surveillance

National

The number of reported admissions may change day-to-day as enrolled facilities back-capture historical data.

The Western Cape government has been unable to provide daily data on patients who are on oxygen or ventilated.

The data below refer to admitted patients who test positive for SARS-CoV-2 on PCR or antigen tests.

NATIONAL INSTITUTE FOR COMMUNICABLE DISEASES

● Female ■ Male ■ Unknown

The number of reported admissions may change day-to-day as enrolled facilities back-capture historical data. The Western Cape government has been unable to provide daily data on patients who are on oxygen or ventilated. The data below refer to admitted patients who test positive for SARS-CoV-2 on PCR or antigen tests.

## NICD National COVID-19 Hospital Surveillance

National

The number of reported admissions may change day-to-day as enrolled facilities back-capture historical data. The Western Cape government has been unable to provide daily data on patients who are on oxygen or ventilated. The data below refer to admitted patients who test positive for SARS-CoV-2 on PCR or antigen tests.

| Summary of reported COVID-19 admissions by province, by sector |                         |                       |                 |                       |                       |                     |                         |                         |                               |
|----------------------------------------------------------------|-------------------------|-----------------------|-----------------|-----------------------|-----------------------|---------------------|-------------------------|-------------------------|-------------------------------|
| Sector                                                         | Facilities<br>Reporting | Admissions<br>to Date | Died to<br>Date | Discharged<br>to date | Currently<br>Admitted | Currently<br>in ICU | Currently<br>Ventilated | Currently<br>Oxygenated | Admissions in<br>Previous Day |
| Private                                                        | 257                     | 138649                | 23120           | 107279                | 6632                  | 1689                | 778                     | 2104                    | 395                           |
| Public                                                         | 399                     | 155070                | 36846           | 106502                | 3482                  | 143                 | 154                     | 1289                    | 180                           |
| Total                                                          | 656                     | 293719                | 59966           | 213781                | 10114                 | 1832                | 932                     | 3393                    | 575                           |