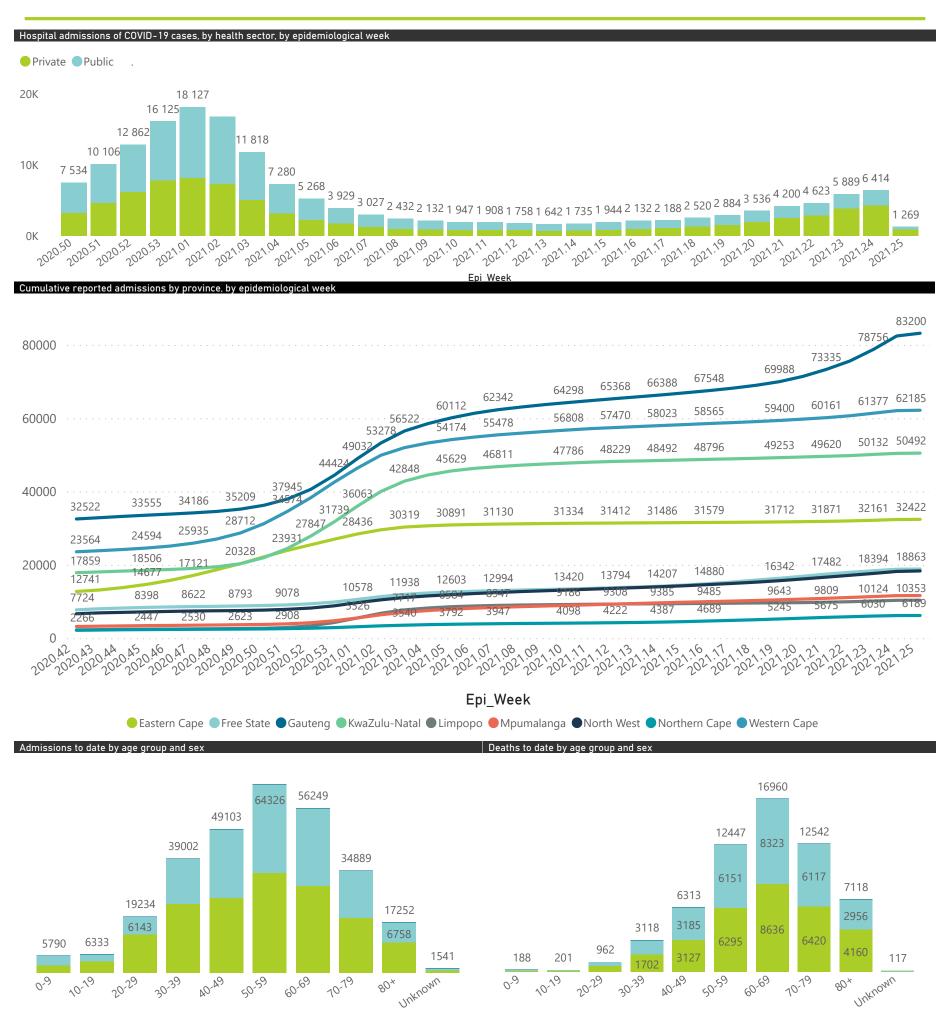

## NICD National COVID-19 Hospital Surveillance

National

The number of reported admissions may change day-to-day as enrolled facilities back-capture historical data.

The Western Cape government has been unable to provide daily data on patients who are on oxygen or ventilated.

The data below refer to admitted patients who test positive for SARS-CoV-2 on PCR or antigen tests.

NATIONAL INSTITUTE FOR COMMUNICABLE DISEASES

● Female ■ Male ■ Unknown

The number of reported admissions may change day-to-day as enrolled facilities back-capture historical data. The Western Cape government has been unable to provide daily data on patients who are on oxygen or ventilated. The data below refer to admitted patients who test positive for SARS-CoV-2 on PCR or antigen tests.