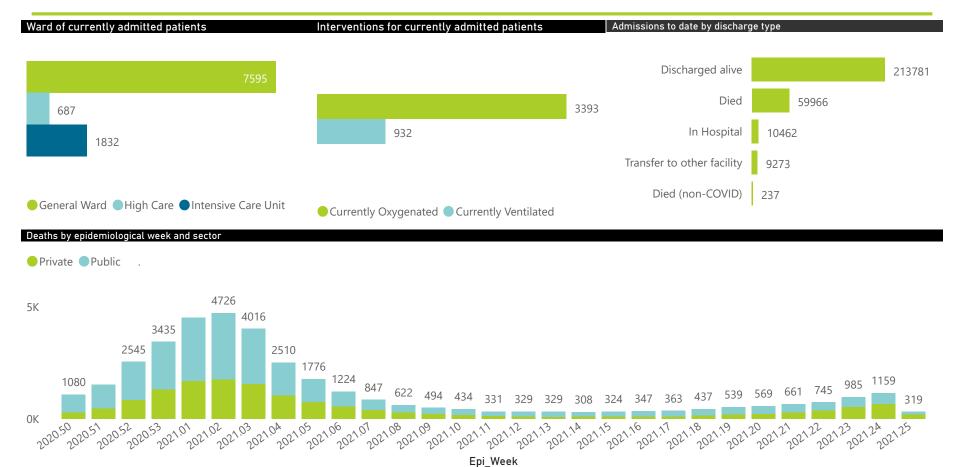

| Province      | Facilities<br>Reporting | Admissions<br>to Date | Died to<br>Date | Discharged<br>to date | Currently<br>Admitted | Currently<br>in ICU | Currently<br>Ventilated | Currently<br>Oxygenated | Admissions in<br>Previous Day |
|---------------|-------------------------|-----------------------|-----------------|-----------------------|-----------------------|---------------------|-------------------------|-------------------------|-------------------------------|
| Eastern Cape  | 103                     | 32423                 | 9583            | 20932                 | 300                   | 45                  | 31                      | 112                     | 20                            |
| Private       | 18                      | 9978                  | 2356            | 7382                  | 198                   | 44                  | 15                      | 73                      | 15                            |
| Public        | 85                      | 22445                 | 7227            | 13550                 | 102                   | 1                   | 16                      | 39                      |                               |
| Free State    | 55                      | 18864                 | 3850            | 13012                 | 557                   | 85                  | 64                      | 296                     | 26                            |
| Private       | 20                      | 8667                  | 1473            | 6746                  | 327                   | 78                  | 54                      | 155                     | 18                            |
| Public        | 35                      | 10197                 | 2377            | 6266                  | 230                   | 7                   | 10                      | 141                     | 8                             |
| Gauteng       | 133                     | 83208                 | 15821           | 59976                 | 5686                  | 1154                | 536                     | 1704                    | 361                           |
| Private       | 94                      | 47881                 | 7251            | 36283                 | 3985                  | 1088                | 463                     | 1051                    | 256                           |
| Public        | 39                      | 35327                 | 8570            | 23693                 | 1701                  | 66                  | 73                      | 653                     | 105                           |
| KwaZulu-Natal | 116                     | 50500                 | 11161           | 36293                 | 655                   | 107                 | 39                      | 190                     | 34                            |
| Private       | 46                      | 28103                 | 5203            | 22030                 | 518                   | 102                 | 36                      | 128                     | 23                            |
| Public        | 70                      | 22397                 | 5958            | 14263                 | 137                   | 5                   | 3                       | 62                      | 11                            |
| Limpopo       | 48                      | 10353                 | 2847            | 6964                  | 211                   | 20                  | 25                      | 96                      | 14                            |
| Private       | 7                       | 4954                  | 1044            | 3700                  | 135                   | 17                  | 21                      | 48                      | 7                             |
| Public        | 41                      | 5399                  | 1803            | 3264                  | 76                    | 3                   | 4                       | 48                      | 7                             |
| Mpumalanga    | 40                      | 11621                 | 2741            | 8278                  | 281                   | 81                  | 41                      | 152                     | 14                            |
| Private       | 9                       | 6150                  | 872             | 5006                  | 208                   | 79                  | 38                      | 100                     | 9                             |
| Public        | 31                      | 5471                  | 1869            | 3272                  | 73                    | 2                   | 3                       | 52                      | 5                             |
| North West    | 30                      | 18347                 | 2401            | 13607                 | 774                   | 82                  | 45                      | 368                     | 61                            |
| Private       | 13                      | 7523                  | 913             | 5911                  | 357                   | 64                  | 29                      | 200                     | 24                            |
| Public        | 17                      | 10824                 | 1488            | 7696                  | 417                   | 18                  | 16                      | 168                     | 37                            |
| Northern Cape | 30                      | 6189                  | 1179            | 4390                  | 320                   | 41                  | 56                      | 186                     | 8                             |
| Private       | 8                       | 3490                  | 533             | 2683                  | 132                   | 33                  | 27                      | 60                      | 6                             |
| Public        | 22                      | 2699                  | 646             | 1707                  | 188                   | 8                   | 29                      | 126                     | 2                             |
| Western Cape  | 101                     | 62214                 | 10383           | 50329                 | 1330                  | 217                 | 95                      | 289                     | 37                            |
| Private       | 42                      | 21903                 | 3475            | 17538                 | 772                   | 184                 | 95                      | 289                     | 37                            |
| Public        | 59                      | 40311                 | 6908            | 32791                 | 558                   | 33                  |                         |                         | (                             |
| Total         | 656                     | 293719                | 59966           | 213781                | 10114                 | 1832                | 932                     | 3393                    | 575                           |

| Summary of reported COVID-19 admissions by province, by sector |                         |                       |                 |                       |                       |                     |                         |                         |                               |
|----------------------------------------------------------------|-------------------------|-----------------------|-----------------|-----------------------|-----------------------|---------------------|-------------------------|-------------------------|-------------------------------|
| Sector                                                         | Facilities<br>Reporting | Admissions<br>to Date | Died to<br>Date | Discharged<br>to date | Currently<br>Admitted | Currently<br>in ICU | Currently<br>Ventilated | Currently<br>Oxygenated | Admissions in<br>Previous Day |
| Private                                                        | 257                     | 138649                | 23120           | 107279                | 6632                  | 1689                | 778                     | 2104                    | 395                           |
| Public                                                         | 399                     | 155070                | 36846           | 106502                | 3482                  | 143                 | 154                     | 1289                    | 180                           |
| Total                                                          | 656                     | 293719                | 59966           | 213781                | 10114                 | 1832                | 932                     | 3393                    | 575                           |