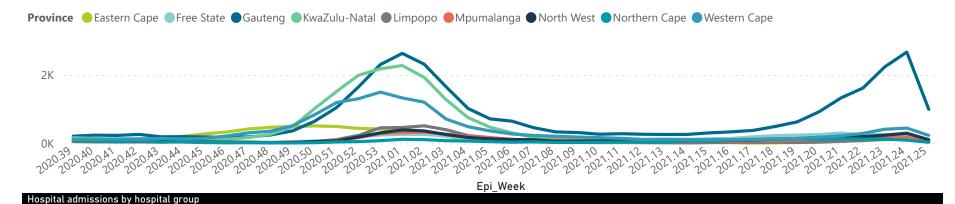

#### NICD National COVID-19 Hospital Surveillance

Private

Hospital admissions by province

Admissions by hospital group

The number of reported admissions may change day-to-day as enrolled facilities back-capture historical data.

The data below refer to admitted patients who test positive for SARS-CoV-2 on PCR or antigen tests.

| Summary of reported COVID-19 admissions by province |                         |                       |                 |                       |                       |                     |                         |                         |                            |
|-----------------------------------------------------|-------------------------|-----------------------|-----------------|-----------------------|-----------------------|---------------------|-------------------------|-------------------------|----------------------------|
| Province                                            | Facilities<br>Reporting | Admissions<br>to Date | Died to<br>Date | Discharged<br>to date | Currently<br>Admitted | Currently<br>in ICU | Currently<br>Ventilated | Currently<br>Oxygenated | Admissions in Previous Day |
| Eastern Cape                                        | 18                      | 10012                 | 2362            | 7396                  | 211                   | 55                  | 23                      | 76                      | 7                          |
| Free State                                          | 20                      | 8717                  | 1483            | 6781                  | 331                   | 72                  | 52                      | 159                     | 30                         |
| Gauteng                                             | 94                      | 48409                 | 7350            | 36587                 | 4106                  | 1097                | 490                     | 1059                    | 258                        |
| KwaZulu-Natal                                       | 46                      | 28165                 | 5212            | 22084                 | 517                   | 105                 | 40                      | 134                     | 25                         |
| Limpopo                                             | 7                       | 4995                  | 1046            | 3719                  | 153                   | 22                  | 18                      | 52                      | 12                         |
| Mpumalanga                                          | 9                       | 6187                  | 877             | 5028                  | 217                   | 81                  | 38                      | 111                     | 8                          |
| North West                                          | 13                      | 7563                  | 922             | 5941                  | 357                   | 70                  | 29                      | 193                     | 13                         |
| Northern Cape                                       | 8                       | 3511                  | 534             | 2697                  | 139                   | 34                  | 29                      | 64                      | 12                         |
| Total                                               | 257                     | 139641                | 23279           | 107855                | 6879                  | 1728                | 817                     | 2171                    | 421 <sup>∨</sup>           |