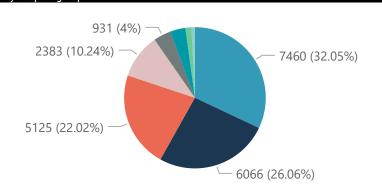

The data below refer to admitted patients who test positive for SARS-CoV-2 on PCR or antigen tests.

| Summary of reported COVID-19 admissions by province |                         |                       |                 |                       |                       |                     |                         |                         |                            |
|-----------------------------------------------------|-------------------------|-----------------------|-----------------|-----------------------|-----------------------|---------------------|-------------------------|-------------------------|----------------------------|
| Province                                            | Facilities<br>Reporting | Admissions<br>to Date | Died to<br>Date | Discharged<br>to date | Currently<br>Admitted | Currently<br>in ICU | Currently<br>Ventilated | Currently<br>Oxygenated | Admissions in Previous Day |
| Eastern Cape                                        | 18                      | 10012                 | 2362            | 7396                  | 211                   | 55                  | 23                      | 76                      | 7                          |
| Free State                                          | 20                      | 8717                  | 1483            | 6781                  | 331                   | 72                  | 52                      | 159                     | 30                         |
| Gauteng                                             | 94                      | 48409                 | 7350            | 36587                 | 4106                  | 1097                | 490                     | 1059                    | 258                        |
| KwaZulu-Natal                                       | 46                      | 28165                 | 5212            | 22084                 | 517                   | 105                 | 40                      | 134                     | 25                         |
| Limpopo                                             | 7                       | 4995                  | 1046            | 3719                  | 153                   | 22                  | 18                      | 52                      | 12                         |
| Mpumalanga                                          | 9                       | 6187                  | 877             | 5028                  | 217                   | 81                  | 38                      | 111                     | 8                          |
| North West                                          | 13                      | 7563                  | 922             | 5941                  | 357                   | 70                  | 29                      | 193                     | 13                         |
| Northern Cape                                       | 8                       | 3511                  | 534             | 2697                  | 139                   | 34                  | 29                      | 64                      | 12                         |
| Total                                               | 257                     | 139641                | 23279           | 107855                | 6879                  | 1728                | 817                     | 2171                    | 421 <sup>∨</sup>           |