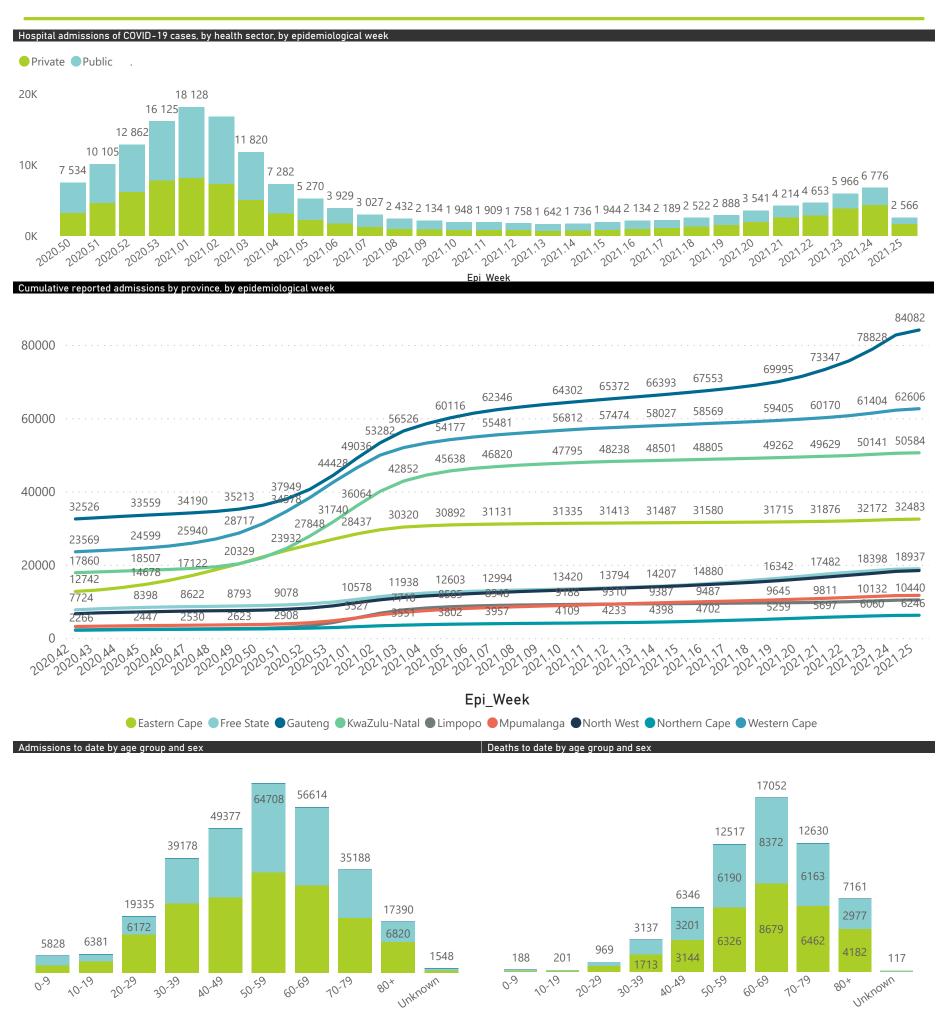

### NICD National COVID-19 Hospital Surveillance

National

The number of reported admissions may change day-to-day as enrolled facilities back-capture historical data. The Western Cape government has been unable to provide daily data on patients who are on oxygen or ventilated.

The data below refer to admitted patients who test positive for SARS-CoV-2 on PCR or antigen tests.

NATIONAL INSTITUTE FOR COMMUNICABLE DISEASES

● Female ■ Male ■ Unknown

## NICD National COVID-19 Hospital Surveillance

National

The number of reported admissions may change day-to-day as enrolled facilities back-capture historical data. The Western Cape government has been unable to provide daily data on patients who are on oxygen or ventilated. The data below refer to admitted patients who test positive for SARS-CoV-2 on PCR or antigen tests.

# NICD National COVID-19 Hospital Surveillance

National

The number of reported admissions may change day-to-day as enrolled facilities back-capture historical data. The Western Cape government has been unable to provide daily data on patients who are on oxygen or ventilated. The data below refer to admitted patients who test positive for SARS-CoV-2 on PCR or antigen tests.