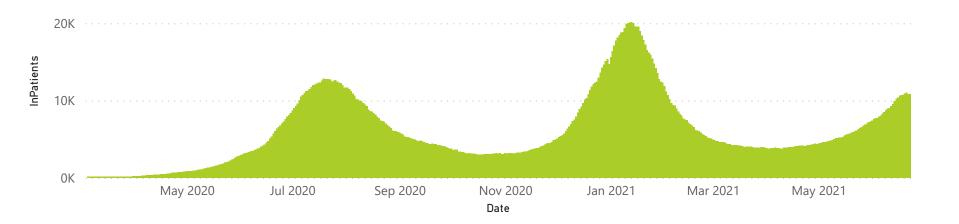

### NICD National COVID-19 Hospital Surveillance

National

The number of reported admissions may change day-to-day as enrolled facilities back-capture historical data. The Western Cape government has been unable to provide daily data on patients who are on oxygen or ventilated.

The data below refer to admitted patients who test positive for SARS-CoV-2 on PCR or antigen tests.

NATIONAL INSTITUTE FOR COMMUNICABLE DISEASES

● Female ■ Male ■ Unknown