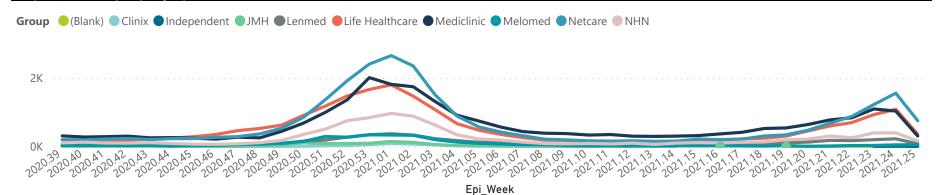

#### NICD National COVID-19 Hospital Surveillance

Private

Hospital admissions by province

Admissions by hospital group

The number of reported admissions may change day-to-day as enrolled facilities back-capture historical data.

Summary of reported COVID-19 admissions by hospital group Died to Hospital\_Group Facilities Admissions Discharged Currently Admissions in Ventilated Oxygenated Reporting to Date Date to date Admitted in ICU Previous Day NHNNetcare Life Healthcare Mediclinic Lenmed Clinix JMH **Total** 