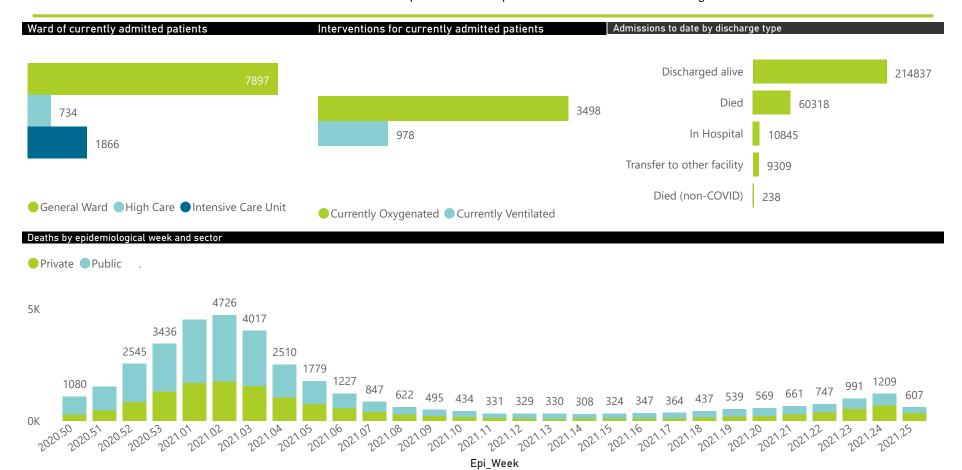

### NICD National COVID-19 Hospital Surveillance

National

The number of reported admissions may change day-to-day as enrolled facilities back-capture historical data. The Western Cape government has been unable to provide daily data on patients who are on oxygen or ventilated.

The data below refer to admitted patients who test positive for SARS-CoV-2 on PCR or antigen tests.

NATIONAL INSTITUTE FOR COMMUNICABLE DISEASES

● Female ■ Male ■ Unknown

## NICD National COVID-19 Hospital Surveillance

National

The number of reported admissions may change day-to-day as enrolled facilities back-capture historical data. The Western Cape government has been unable to provide daily data on patients who are on oxygen or ventilated. The data below refer to admitted patients who test positive for SARS-CoV-2 on PCR or antigen tests.

# NICD National COVID-19 Hospital Surveillance

National

The number of reported admissions may change day-to-day as enrolled facilities back-capture historical data. The Western Cape government has been unable to provide daily data on patients who are on oxygen or ventilated. The data below refer to admitted patients who test positive for SARS-CoV-2 on PCR or antigen tests.