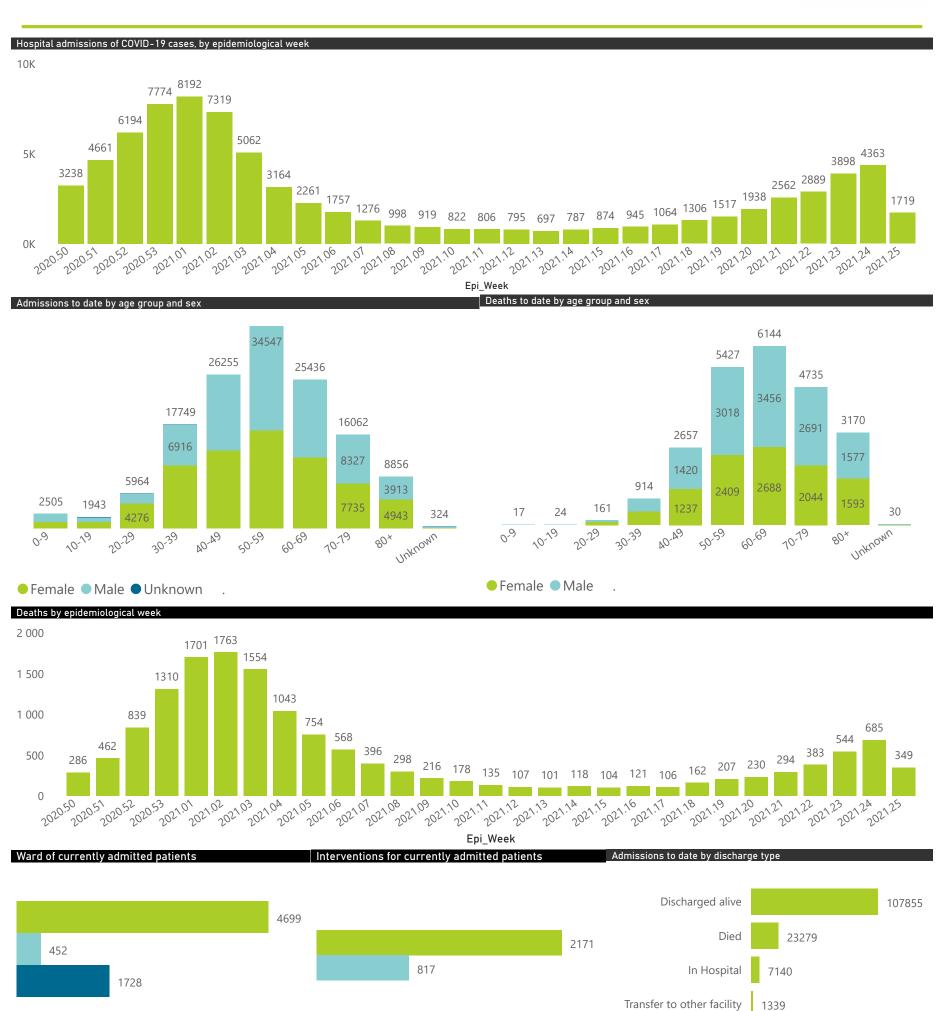

### NICD National COVID-19 Hospital Surveillance

National

The number of reported admissions may change day-to-day as enrolled facilities back-capture historical data. The Western Cape government has been unable to provide daily data on patients who are on oxygen or ventilated.

The data below refer to admitted patients who test positive for SARS-CoV-2 on PCR or antigen tests.

NATIONAL INSTITUTE FOR COMMUNICABLE DISEASES

● Female ■ Male ■ Unknown

## NICD National COVID-19 Hospital Surveillance

National

The number of reported admissions may change day-to-day as enrolled facilities back-capture historical data. The Western Cape government has been unable to provide daily data on patients who are on oxygen or ventilated. The data below refer to admitted patients who test positive for SARS-CoV-2 on PCR or antigen tests.

# NICD National COVID-19 Hospital Surveillance

National

The number of reported admissions may change day-to-day as enrolled facilities back-capture historical data. The Western Cape government has been unable to provide daily data on patients who are on oxygen or ventilated. The data below refer to admitted patients who test positive for SARS-CoV-2 on PCR or antigen tests.

The data below refer to admitted patients who test positive for SARS-CoV-2 on PCR or antigen tests.

Currently OxygenatedCurrently Ventilated

Died (non-COVID)