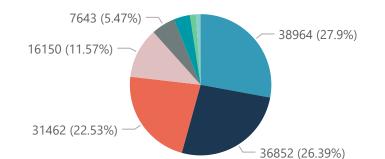

| Summary of reported COVID-19 admissions by province, by sector |                         |                       |                 |                       |                       |                     |                         |                         |                               |
|----------------------------------------------------------------|-------------------------|-----------------------|-----------------|-----------------------|-----------------------|---------------------|-------------------------|-------------------------|-------------------------------|
| Province                                                       | Facilities<br>Reporting | Admissions<br>to Date | Died to<br>Date | Discharged<br>to date | Currently<br>Admitted | Currently<br>in ICU | Currently<br>Ventilated | Currently<br>Oxygenated | Admissions in<br>Previous Day |
| Eastern Cape                                                   | 103                     | 32484                 | 9594            | 20955                 | 325                   | 56                  | 40                      | 125                     | 19                            |
| Private                                                        | 18                      | 10012                 | 2362            | 7396                  | 211                   | 55                  | 23                      | 76                      | 7                             |
| Public                                                         | 85                      | 22472                 | 7232            | 13559                 | 114                   | 1                   | 17                      | 49                      | 12                            |
| Free State                                                     | 55                      | 18938                 | 3870            | 13061                 | 559                   | 78                  | 62                      | 296                     | 43                            |
| Private                                                        | 20                      | 8717                  | 1483            | 6781                  | 331                   | 72                  | 52                      | 159                     | 30                            |
| Public                                                         | 35                      | 10221                 | 2387            | 6280                  | 228                   | 6                   | 10                      | 137                     | 13                            |
| Gauteng                                                        | 133                     | 84089                 | 16023           | 60484                 | 5842                  | 1158                | 567                     | 1724                    | 336                           |
| Private                                                        | 94                      | 48409                 | 7350            | 36587                 | 4106                  | 1097                | 490                     | 1059                    | 258                           |
| Public                                                         | 39                      | 35680                 | 8673            | 23897                 | 1736                  | 61                  | 77                      | 665                     | 78                            |
| KwaZulu-Natal                                                  | 116                     | 50592                 | 11181           | 36365                 | 653                   | 109                 | 43                      | 207                     | 39                            |
| Private                                                        | 46                      | 28165                 | 5212            | 22084                 | 517                   | 105                 | 40                      | 134                     | 25                            |
| Public                                                         | 70                      | 22427                 | 5969            | 14281                 | 136                   | 4                   | 3                       | 73                      | 14                            |
| Limpopo                                                        | 48                      | 10440                 | 2868            | 6996                  | 238                   | 27                  | 24                      | 111                     | 14                            |
| Private                                                        | 7                       | 4995                  | 1046            | 3719                  | 153                   | 22                  | 18                      | 52                      | 12                            |
| Public                                                         | 41                      | 5445                  | 1822            | 3277                  | 85                    | 5                   | 6                       | 59                      | 2                             |
| Mpumalanga                                                     | 40                      | 11676                 | 2748            | 8306                  | 299                   | 83                  | 41                      | 165                     | 9                             |
| Private                                                        | 9                       | 6187                  | 877             | 5028                  | 217                   | 81                  | 38                      | 111                     | 8                             |
| Public                                                         | 31                      | 5489                  | 1871            | 3278                  | 82                    | 2                   | 3                       | 54                      | 1                             |
| North West                                                     | 30                      | 18448                 | 2421            | 13679                 | 778                   | 86                  | 45                      | 358                     | 45                            |
| Private                                                        | 13                      | 7563                  | 922             | 5941                  | 357                   | 70                  | 29                      | 193                     | 13                            |
| Public                                                         | 17                      | 10885                 | 1499            | 7738                  | 421                   | 16                  | 16                      | 165                     | 32                            |
| Northern Cape                                                  | 30                      | 6246                  | 1188            | 4435                  | 324                   | 42                  | 58                      | 189                     | 14                            |
| Private                                                        | 8                       | 3511                  | 534             | 2697                  | 139                   | 34                  | 29                      | 64                      | 12                            |
| Public                                                         | 22                      | 2735                  | 654             | 1738                  | 185                   | 8                   | 29                      | 125                     | 2                             |
| Western Cape                                                   | 101                     | 62634                 | 10425           | 50556                 | 1479                  | 227                 | 98                      | 323                     | 103                           |
| Private                                                        | 42                      | 22082                 | 3493            | 17622                 | 848                   | 192                 | 98                      | 323                     | 56                            |
| Public                                                         | 59                      | 40552                 | 6932            | 32934                 | 631                   | 35                  |                         |                         | 47                            |
| Total                                                          | 656                     | 295547                | 60318           | 214837                | 10497                 | 1866                | 978                     | 3498                    | 622                           |