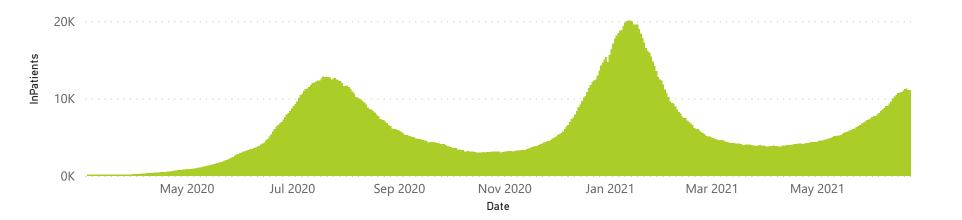

## NICD National COVID-19 Hospital Surveillance

National

The number of reported admissions may change day-to-day as enrolled facilities back-capture historical data.

The Western Cape government has been unable to provide daily data on patients who are on oxygen or ventilated.

The data below refer to admitted patients who test positive for SARS-CoV-2 on PCR or antigen tests.

NATIONAL INSTITUTE FOR COMMUNICABLE DISEASES

Nukuowu

80×

20-29

● Female ■ Male ■ Unknown

40-49

50.59