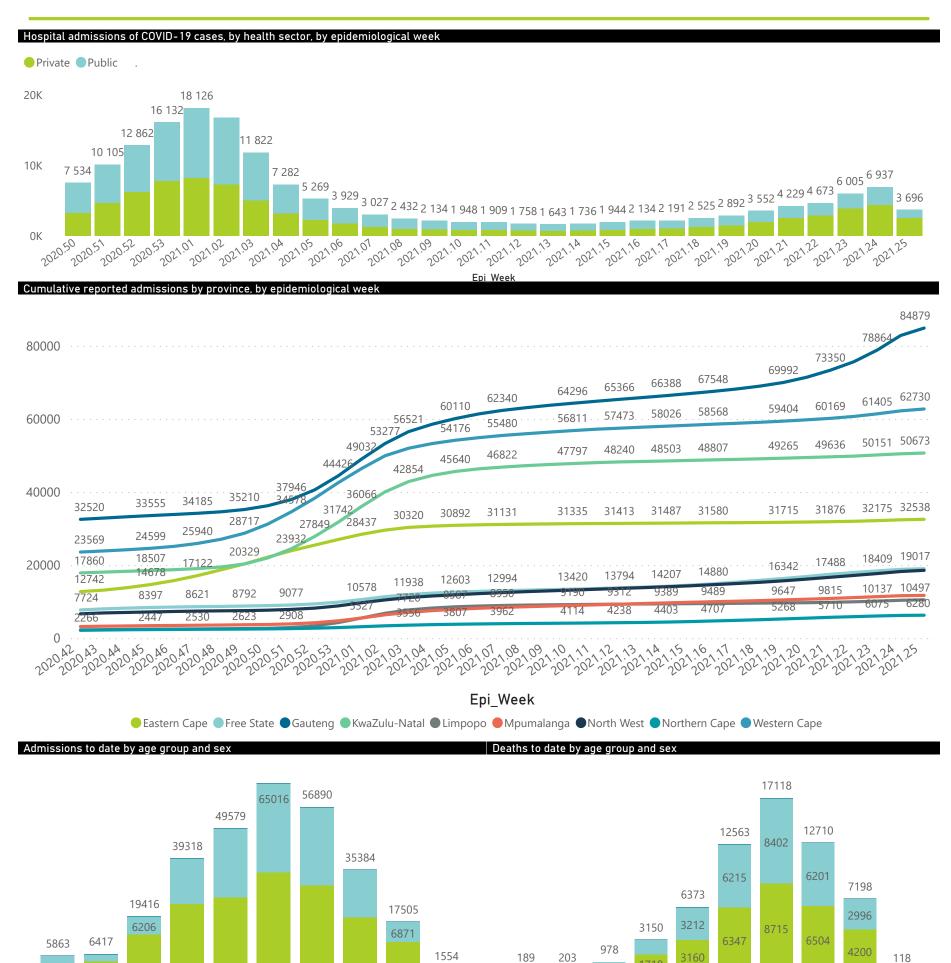

## NICD National COVID-19 Hospital Surveillance

National

The number of reported admissions may change day-to-day as enrolled facilities back-capture historical data.

The Western Cape government has been unable to provide daily data on patients who are on oxygen or ventilated.

The data below refer to admitted patients who test positive for SARS-CoV-2 on PCR or antigen tests.

NATIONAL INSTITUTE FOR COMMUNICABLE DISEASES

Nukuowu

80×

20-29

● Female ■ Male ■ Unknown

40-49

50.59

## NICD National COVID-19 Hospital Surveillance

The number of reported admissions may change day-to-day as enrolled facilities back-capture historical data. The Western Cape government has been unable to provide daily data on patients who are on oxygen or ventilated. The data below refer to admitted patients who test positive for SARS-CoV-2 on PCR or antigen tests.