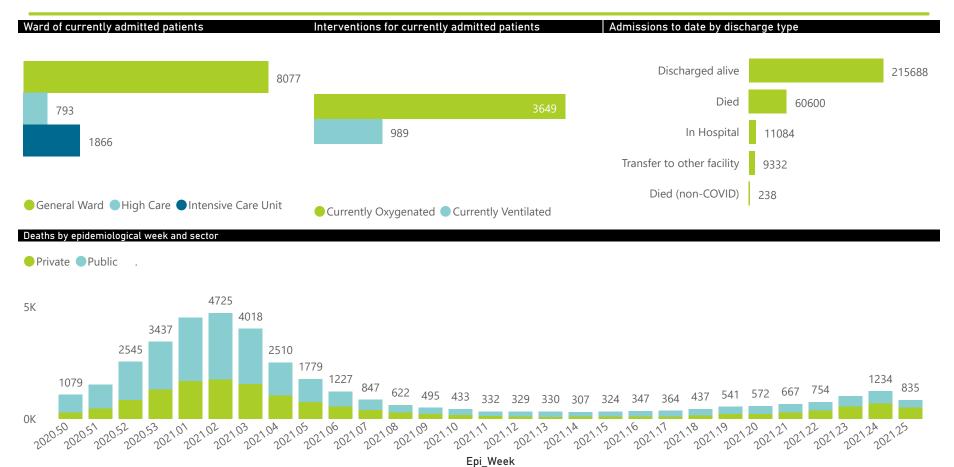

| Province      | Facilities<br>Reporting | Admissions<br>to Date | Died to<br>Date | Discharged<br>to date | Currently<br>Admitted | Currently<br>in ICU | Currently<br>Ventilated | Currently<br>Oxygenated | Admissions in<br>Previous Day |
|---------------|-------------------------|-----------------------|-----------------|-----------------------|-----------------------|---------------------|-------------------------|-------------------------|-------------------------------|
| Eastern Cape  | 103                     | 32539                 | 9604            | 20976                 | 349                   | 45                  | 37                      | 152                     | 25                            |
| Private       | 18                      | 10050                 | 2369            | 7408                  | 230                   | 43                  | 25                      | 88                      | 14                            |
| Public        | 85                      | 22489                 | 7235            | 13568                 | 119                   | 2                   | 12                      | 64                      | 11                            |
| Free State    | 55                      | 19018                 | 3890            | 13112                 | 568                   | 80                  | 70                      | 295                     | 4                             |
| Private       | 20                      | 8751                  | 1488            | 6807                  | 334                   | 71                  | 57                      | 154                     | 20                            |
| Public        | 35                      | 10267                 | 2402            | 6305                  | 234                   | 9                   | 13                      | 141                     | 2                             |
| Gauteng       | 133                     | 84886                 | 16185           | 60961                 | 5991                  | 1177                | 579                     | 1795                    | 350                           |
| Private       | 94                      | 48974                 | 7454            | 36891                 | 4260                  | 1113                | 495                     | 1108                    | 270                           |
| Public        | 39                      | 35912                 | 8731            | 24070                 | 1731                  | 64                  | 84                      | 687                     | 80                            |
| KwaZulu-Natal | 116                     | 50681                 | 11191           | 36416                 | 675                   | 108                 | 44                      | 213                     | 4                             |
| Private       | 46                      | 28221                 | 5218            | 22124                 | 527                   | 104                 | 40                      | 140                     | 3                             |
| Public        | 70                      | 22460                 | 5973            | 14292                 | 148                   | 4                   | 4                       | 73                      |                               |
| Limpopo       | 48                      | 10497                 | 2881            | 7022                  | 254                   | 22                  | 26                      | 115                     | 1                             |
| Private       | 7                       | 5026                  | 1054            | 3736                  | 157                   | 18                  | 19                      | 56                      | 1                             |
| Public        | 41                      | 5471                  | 1827            | 3286                  | 97                    | 4                   | 7                       | 59                      |                               |
| Mpumalanga    | 40                      | 11715                 | 2757            | 8337                  | 296                   | 80                  | 41                      | 175                     |                               |
| Private       | 9                       | 6215                  | 884             | 5047                  | 219                   | 79                  | 36                      | 122                     |                               |
| Public        | 31                      | 5500                  | 1873            | 3290                  | 77                    | 1                   | 5                       | 53                      |                               |
| North West    | 30                      | 18568                 | 2446            | 13743                 | 806                   | 85                  | 43                      | 357                     | 6                             |
| Private       | 13                      | 7612                  | 928             | 5978                  | 363                   | 69                  | 29                      | 196                     | 1                             |
| Public        | 17                      | 10956                 | 1518            | 7765                  | 443                   | 16                  | 14                      | 161                     | 4                             |
| Northern Cape | 31                      | 6280                  | 1203            | 4450                  | 327                   | 37                  | 54                      | 194                     |                               |
| Private       | 8                       | 3521                  | 539             | 2704                  | 136                   | 29                  | 25                      | 67                      |                               |
| Public        | 23                      | 2759                  | 664             | 1746                  | 191                   | 8                   | 29                      | 127                     |                               |
| Western Cape  | 101                     | 62758                 | 10443           | 50671                 | 1470                  | 232                 | 95                      | 353                     | 5                             |
| Private       | 42                      | 22173                 | 3503            | 17677                 | 874                   | 196                 | 95                      | 353                     | 3                             |
| Public        | 59                      | 40585                 | 6940            | 32994                 | 596                   | 36                  |                         |                         | 2                             |
| Total         | 657                     | 296942                | 60600           | 215688                | 10736                 | 1866                | 989                     | 3649                    | 60                            |

The data below refer to admitted patients who test positive for SARS-CoV-2 on PCR or antigen tests.

| Summary of reported COVID-19 | ummary of reported COVID-19 admissions by province, by sector |                       |                 |                       |                       |                     |                         |                         |                               |  |
|------------------------------|---------------------------------------------------------------|-----------------------|-----------------|-----------------------|-----------------------|---------------------|-------------------------|-------------------------|-------------------------------|--|
| Sector                       | Facilities<br>Reporting                                       | Admissions<br>to Date | Died to<br>Date | Discharged<br>to date | Currently<br>Admitted | Currently<br>in ICU | Currently<br>Ventilated | Currently<br>Oxygenated | Admissions in<br>Previous Day |  |
| Private                      | 257                                                           | 140543                | 23437           | 108372                | 7100                  | 1722                | 821                     | 2284                    | 412                           |  |
| Public                       | 400                                                           | 156399                | 37163           | 107316                | 3636                  | 144                 | 168                     | 1365                    | 195                           |  |
| Total                        | 657                                                           | 296942                | 60600           | 215688                | 10736                 | 1866                | 989                     | 3649                    | 607                           |  |