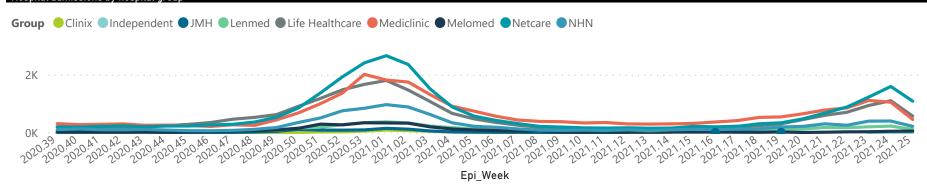

## NICD National COVID-19 Hospital Surveillance

Private

The number of reported admissions may change day-to-day as enrolled facilities back-capture historical data.

The data below refer to admitted patients who test positive for SARS-CoV-2 on PCR or antigen tests.

Summary of reported COVID-19 admissions by hospital group Hospital\_Group Facilities Admissions Discharged Currently Currently Admissions in Oxygenated Reporting to Date Date to date Admitted in ICU Ventilated Previous Day NHNNetcare Mediclinic Life Healthcare Lenmed Clinix JMH Melomed **Total** 