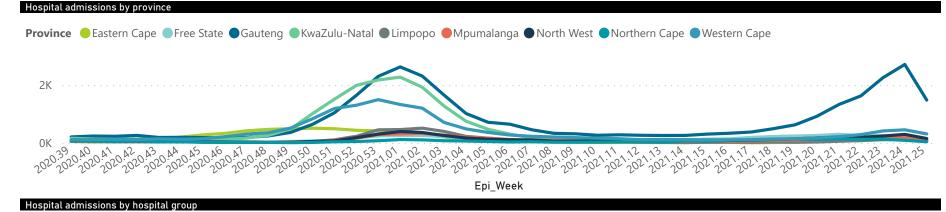

## NICD National COVID-19 Hospital Surveillance

National

The number of reported admissions may change day-to-day as enrolled facilities back-capture historical data.

The Western Cape government has been unable to provide daily data on patients who are on oxygen or ventilated.

The data below refer to admitted patients who test positive for SARS-CoV-2 on PCR or antigen tests.

NATIONAL INSTITUTE FOR COMMUNICABLE DISEASES

Nukuowu

80×

20-29

● Female ■ Male ■ Unknown

40-49

50.59

## NICD National COVID-19 Hospital Surveillance

The number of reported admissions may change day-to-day as enrolled facilities back-capture historical data. The Western Cape government has been unable to provide daily data on patients who are on oxygen or ventilated. The data below refer to admitted patients who test positive for SARS-CoV-2 on PCR or antigen tests.

The number of reported admissions may change day-to-day as enrolled facilities back-capture historical data. The data below refer to admitted patients who test positive for SARS-CoV-2 on PCR or antigen tests.