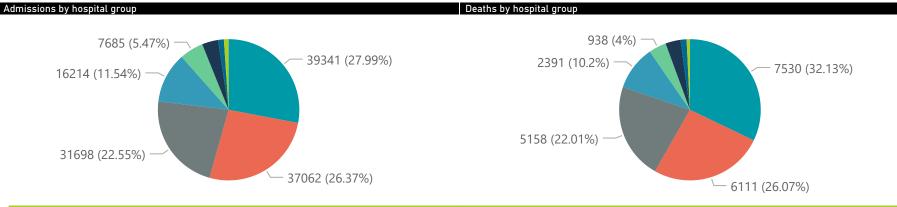

Summary of reported COVID-19 admissions by hospital group Hospital\_Group Facilities Admissions Discharged Currently Currently Admissions in Oxygenated Reporting to Date Date to date Admitted in ICU Ventilated Previous Day NHNNetcare Mediclinic Life Healthcare Lenmed Clinix JMH Melomed **Total** 