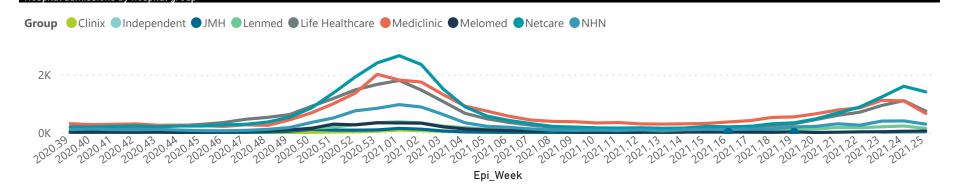

Summary of reported COVID-19 admissions by hospital group Admissions in Hospital\_Group Facilities Admissions Died to Discharged Currently Currently Oxygenated Reporting to Date Date to date Admitted in ICU Ventilated Previous Day NHNNetcare Mediclinic Life Healthcare Lenmed Clinix JMH Melomed **Total** 

Admissions by hospital group