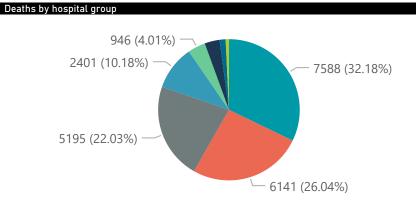

Summary of reported COVID-19 admissions by hospital group Admissions in Hospital\_Group Facilities Admissions Died to Discharged Currently Currently Oxygenated Reporting to Date Date to date Admitted in ICU Ventilated Previous Day NHNNetcare Mediclinic Life Healthcare Lenmed Clinix JMH Melomed **Total** 

Admissions by hospital group