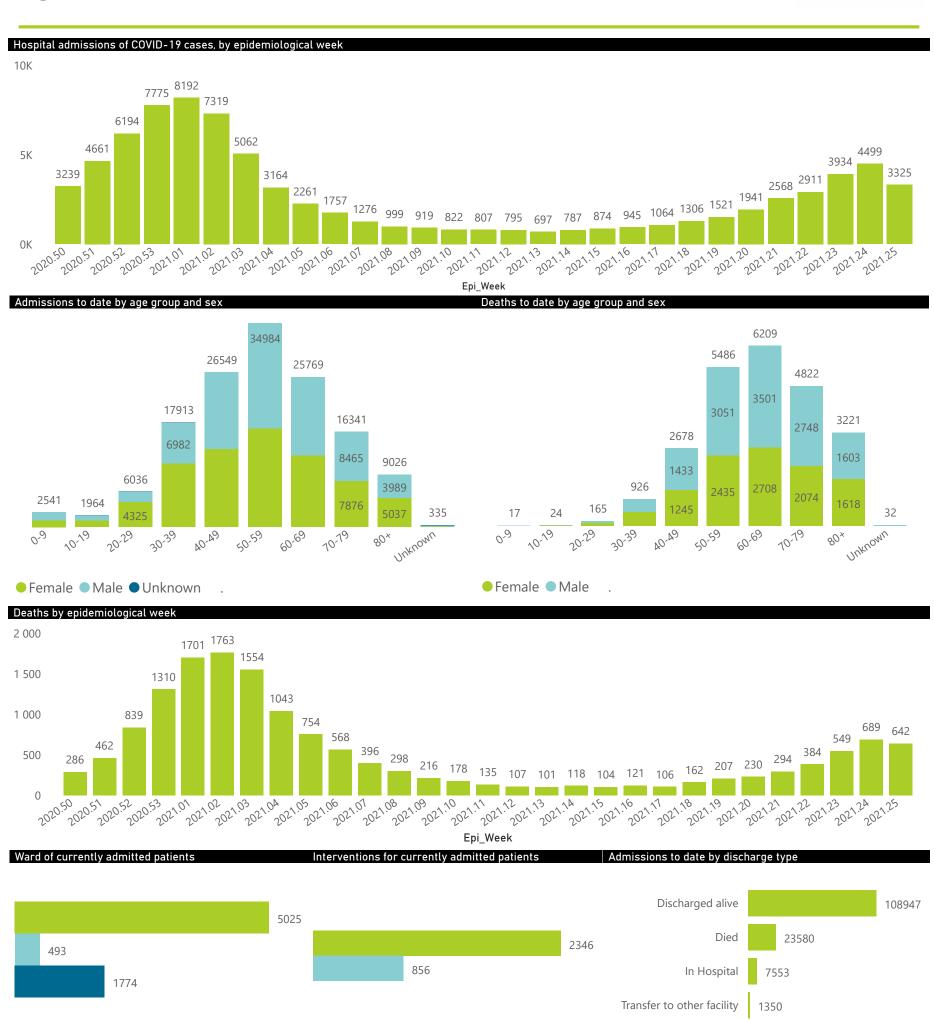

| Province      | Facilities<br>Reporting | Admissions<br>to Date | Died to<br>Date | Discharged<br>to date | Currently<br>Admitted | Currently<br>in ICU | Currently<br>Ventilated | Currently<br>Oxygenated | Admissions in<br>Previous Day |
|---------------|-------------------------|-----------------------|-----------------|-----------------------|-----------------------|---------------------|-------------------------|-------------------------|-------------------------------|
| Eastern Cape  | 103                     | 32582                 | 9608            | 20996                 | 369                   | 52                  | 42                      | 160                     | 13                            |
| Private       | 18                      | 10082                 | 2370            | 7422                  | 247                   | 50                  | 29                      | 94                      | 8                             |
| Public        | 85                      | 22500                 | 7238            | 13574                 | 122                   | 2                   | 13                      | 66                      | 5                             |
| Free State    | 55                      | 19099                 | 3918            | 13160                 | 568                   | 85                  | 68                      | 283                     | 34                            |
| Private       | 20                      | 8791                  | 1493            | 6838                  | 338                   | 76                  | 54                      | 151                     | 26                            |
| Public        | 35                      | 10308                 | 2425            | 6322                  | 230                   | 9                   | 14                      | 132                     | 8                             |
| Gauteng       | 133                     | 85778                 | 16334           | 61420                 | 6259                  | 1191                | 647                     | 1842                    | 364                           |
| Private       | 94                      | 49540                 | 7548            | 37231                 | 4389                  | 1130                | 533                     | 1123                    | 275                           |
| Public        | 39                      | 36238                 | 8786            | 24189                 | 1870                  | 61                  | 114                     | 719                     | 89                            |
| KwaZulu-Natal | 116                     | 50759                 | 11204           | 36458                 | 696                   | 112                 | 44                      | 225                     | 40                            |
| Private       | 46                      | 28273                 | 5226            | 22156                 | 539                   | 108                 | 39                      | 146                     | 29                            |
| Public        | 70                      | 22486                 | 5978            | 14302                 | 157                   | 4                   | 5                       | 79                      | 11                            |
| Limpopo       | 48                      | 10551                 | 2893            | 7051                  | 262                   | 22                  | 27                      | 116                     | 12                            |
| Private       | 7                       | 5055                  | 1057            | 3759                  | 158                   | 19                  | 21                      | 55                      | 11                            |
| Public        | 41                      | 5496                  | 1836            | 3292                  | 104                   | 3                   | 6                       | 61                      | 1                             |
| Mpumalanga    | 40                      | 11768                 | 2768            | 8362                  | 311                   | 85                  | 43                      | 186                     | 12                            |
| Private       | 9                       | 6232                  | 888             | 5065                  | 214                   | 82                  | 37                      | 122                     | 4                             |
| Public        | 31                      | 5536                  | 1880            | 3297                  | 97                    | 3                   | 6                       | 64                      | 8                             |
| North West    | 30                      | 18708                 | 2472            | 13827                 | 835                   | 89                  | 46                      | 362                     | 71                            |
| Private       | 13                      | 7670                  | 946             | 6007                  | 374                   | 71                  | 29                      | 200                     | 30                            |
| Public        | 17                      | 11038                 | 1526            | 7820                  | 461                   | 18                  | 17                      | 162                     | 41                            |
| Northern Cape | 31                      | 6308                  | 1215            | 4483                  | 309                   | 35                  | 51                      | 191                     | 6                             |
| Private       | 8                       | 3530                  | 543             | 2724                  | 121                   | 27                  | 22                      | 63                      | 4                             |
| Public        | 23                      | 2778                  | 672             | 1759                  | 188                   | 8                   | 29                      | 128                     | 2                             |
| Western Cape  | 101                     | 63008                 | 10465           | 50829                 | 1540                  | 249                 | 92                      | 392                     | 54                            |
| Private       | 42                      | 22285                 | 3509            | 17745                 | 912                   | 211                 | 92                      | 392                     | 26                            |
| Public        | 59                      | 40723                 | 6956            | 33084                 | 628                   | 38                  |                         |                         | 28                            |
| Total         | 657                     | 298561                | 60877           | 216586                | 11149                 | 1920                | 1060                    | 3757                    | 606                           |

| Summary of reported COVID-1 | ummary of reported COVID-19 admissions by province, by sector |                       |                 |                       |                       |                     |                         |                         |                               |  |
|-----------------------------|---------------------------------------------------------------|-----------------------|-----------------|-----------------------|-----------------------|---------------------|-------------------------|-------------------------|-------------------------------|--|
| Sector                      | Facilities<br>Reporting                                       | Admissions<br>to Date | Died to<br>Date | Discharged<br>to date | Currently<br>Admitted | Currently<br>in ICU | Currently<br>Ventilated | Currently<br>Oxygenated | Admissions in<br>Previous Day |  |
| Private                     | 257                                                           | 141458                | 23580           | 108947                | 7292                  | 1774                | 856                     | 2346                    | 413                           |  |
| Public                      | 400                                                           | 157103                | 37297           | 107639                | 3857                  | 146                 | 204                     | 1411                    | 193                           |  |
| Total                       | 657                                                           | 298561                | 60877           | 216586                | 11149                 | 1920                | 1060                    | 3757                    | 606                           |  |

| nmary of reported COVID-19 admissions by province |                         |                       |                 |                       |                       |                     |                         |                         |                               |
|---------------------------------------------------|-------------------------|-----------------------|-----------------|-----------------------|-----------------------|---------------------|-------------------------|-------------------------|-------------------------------|
| Province                                          | Facilities<br>Reporting | Admissions<br>to Date | Died to<br>Date | Discharged<br>to date | Currently<br>Admitted | Currently<br>in ICU | Currently<br>Ventilated | Currently<br>Oxygenated | Admissions in<br>Previous Day |
| Eastern Cape                                      | 18                      | 10082                 | 2370            | 7422                  | 247                   | 50                  | 29                      | 94                      | 8                             |
| Free State                                        | 20                      | 8791                  | 1493            | 6838                  | 338                   | 76                  | 54                      | 151                     | 26                            |
| Gauteng                                           | 94                      | 49540                 | 7548            | 37231                 | 4389                  | 1130                | 533                     | 1123                    | 275                           |
| KwaZulu-Natal                                     | 46                      | 28273                 | 5226            | 22156                 | 539                   | 108                 | 39                      | 146                     | 29                            |
| Limpopo                                           | 7                       | 5055                  | 1057            | 3759                  | 158                   | 19                  | 21                      | 55                      | 11                            |
| Mpumalanga                                        | 9                       | 6232                  | 888             | 5065                  | 214                   | 82                  | 37                      | 122                     | 4                             |
| North West                                        | 13                      | 7670                  | 946             | 6007                  | 374                   | 71                  | 29                      | 200                     | 30                            |
| Northern Cape                                     | 8                       | 3530                  | 543             | 2724                  | 121                   | 27                  | 22                      | 63                      | 4                             |
| Total                                             | 257                     | 141458                | 23580           | 108947                | 7292                  | 1774                | 856                     | 2346                    | 413                           |