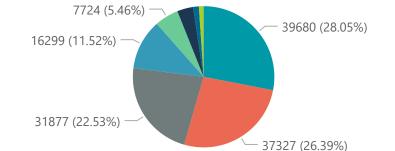

Summary of reported COVID-19 admissions by hospital group Admissions in Hospital\_Group Facilities Admissions Died to Discharged Currently Currently Oxygenated Reporting to Date Date to date Admitted in ICU Ventilated Previous Day NHNNetcare Mediclinic Life Healthcare Lenmed Clinix JMH Melomed **Total** 

Admissions by hospital group