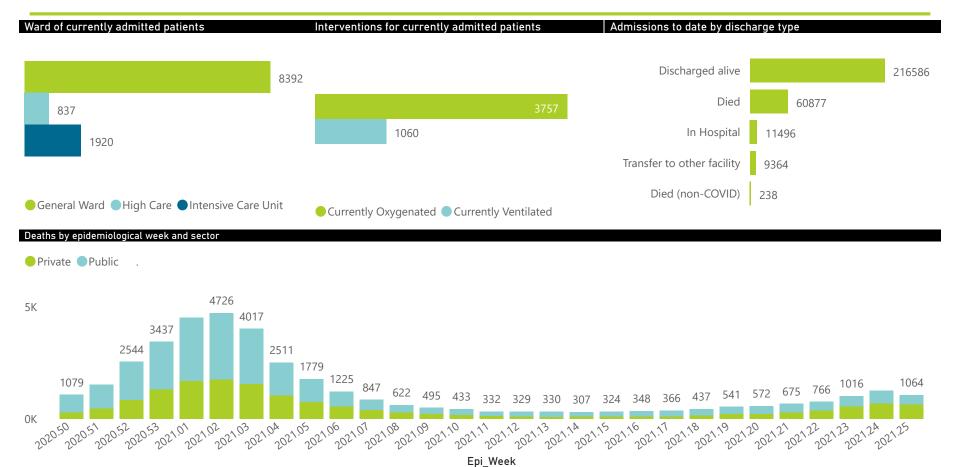

| Province      | Facilities<br>Reporting | Admissions<br>to Date | Died to<br>Date | Discharged<br>to date | Currently<br>Admitted | Currently<br>in ICU | Currently<br>Ventilated | Currently<br>Oxygenated | Admissions in<br>Previous Day |
|---------------|-------------------------|-----------------------|-----------------|-----------------------|-----------------------|---------------------|-------------------------|-------------------------|-------------------------------|
| Eastern Cape  | 103                     | 32582                 | 9608            | 20996                 | 369                   | 52                  | 42                      | 160                     | 13                            |
| Private       | 18                      | 10082                 | 2370            | 7422                  | 247                   | 50                  | 29                      | 94                      | 8                             |
| Public        | 85                      | 22500                 | 7238            | 13574                 | 122                   | 2                   | 13                      | 66                      | 5                             |
| Free State    | 55                      | 19099                 | 3918            | 13160                 | 568                   | 85                  | 68                      | 283                     | 34                            |
| Private       | 20                      | 8791                  | 1493            | 6838                  | 338                   | 76                  | 54                      | 151                     | 26                            |
| Public        | 35                      | 10308                 | 2425            | 6322                  | 230                   | 9                   | 14                      | 132                     | 8                             |
| Gauteng       | 133                     | 85778                 | 16334           | 61420                 | 6259                  | 1191                | 647                     | 1842                    | 364                           |
| Private       | 94                      | 49540                 | 7548            | 37231                 | 4389                  | 1130                | 533                     | 1123                    | 275                           |
| Public        | 39                      | 36238                 | 8786            | 24189                 | 1870                  | 61                  | 114                     | 719                     | 89                            |
| KwaZulu-Natal | 116                     | 50759                 | 11204           | 36458                 | 696                   | 112                 | 44                      | 225                     | 40                            |
| Private       | 46                      | 28273                 | 5226            | 22156                 | 539                   | 108                 | 39                      | 146                     | 29                            |
| Public        | 70                      | 22486                 | 5978            | 14302                 | 157                   | 4                   | 5                       | 79                      | 11                            |
| Limpopo       | 48                      | 10551                 | 2893            | 7051                  | 262                   | 22                  | 27                      | 116                     | 12                            |
| Private       | 7                       | 5055                  | 1057            | 3759                  | 158                   | 19                  | 21                      | 55                      | 11                            |
| Public        | 41                      | 5496                  | 1836            | 3292                  | 104                   | 3                   | 6                       | 61                      | 1                             |
| Mpumalanga    | 40                      | 11768                 | 2768            | 8362                  | 311                   | 85                  | 43                      | 186                     | 12                            |
| Private       | 9                       | 6232                  | 888             | 5065                  | 214                   | 82                  | 37                      | 122                     | 4                             |
| Public        | 31                      | 5536                  | 1880            | 3297                  | 97                    | 3                   | 6                       | 64                      | 8                             |
| North West    | 30                      | 18708                 | 2472            | 13827                 | 835                   | 89                  | 46                      | 362                     | 71                            |
| Private       | 13                      | 7670                  | 946             | 6007                  | 374                   | 71                  | 29                      | 200                     | 30                            |
| Public        | 17                      | 11038                 | 1526            | 7820                  | 461                   | 18                  | 17                      | 162                     | 41                            |
| Northern Cape | 31                      | 6308                  | 1215            | 4483                  | 309                   | 35                  | 51                      | 191                     | 6                             |
| Private       | 8                       | 3530                  | 543             | 2724                  | 121                   | 27                  | 22                      | 63                      | 4                             |
| Public        | 23                      | 2778                  | 672             | 1759                  | 188                   | 8                   | 29                      | 128                     | 2                             |
| Western Cape  | 101                     | 63008                 | 10465           | 50829                 | 1540                  | 249                 | 92                      | 392                     | 54                            |
| Private       | 42                      | 22285                 | 3509            | 17745                 | 912                   | 211                 | 92                      | 392                     | 26                            |
| Public        | 59                      | 40723                 | 6956            | 33084                 | 628                   | 38                  |                         |                         | 28                            |
| Total         | 657                     | 298561                | 60877           | 216586                | 11149                 | 1920                | 1060                    | 3757                    | 606                           |

| Summary of reported COVID-1 | ummary of reported COVID-19 admissions by province, by sector |                       |                 |                       |                       |                     |                         |                         |                               |  |
|-----------------------------|---------------------------------------------------------------|-----------------------|-----------------|-----------------------|-----------------------|---------------------|-------------------------|-------------------------|-------------------------------|--|
| Sector                      | Facilities<br>Reporting                                       | Admissions<br>to Date | Died to<br>Date | Discharged<br>to date | Currently<br>Admitted | Currently<br>in ICU | Currently<br>Ventilated | Currently<br>Oxygenated | Admissions in<br>Previous Day |  |
| Private                     | 257                                                           | 141458                | 23580           | 108947                | 7292                  | 1774                | 856                     | 2346                    | 413                           |  |
| Public                      | 400                                                           | 157103                | 37297           | 107639                | 3857                  | 146                 | 204                     | 1411                    | 193                           |  |
| Total                       | 657                                                           | 298561                | 60877           | 216586                | 11149                 | 1920                | 1060                    | 3757                    | 606                           |  |