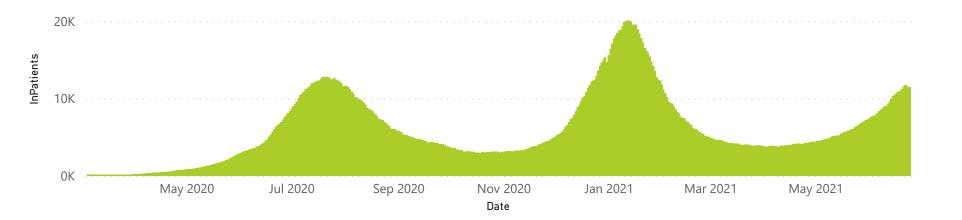

### NICD National COVID-19 Hospital Surveillance

National

The number of reported admissions may change day-to-day as enrolled facilities back-capture historical data.

The Western Cape government has been unable to provide daily data on patients who are on oxygen or ventilated.

The data below refer to admitted patients who test positive for SARS-CoV-2 on PCR or antigen tests.

NATIONAL INSTITUTE FOR COMMUNICABLE DISEASES

● Female ■ Male ■ Unknown

# NICD National COVID-19 Hospital Surveillance

The number of reported admissions may change day-to-day as enrolled facilities back-capture historical data. The Western Cape government has been unable to provide daily data on patients who are on oxygen or ventilated. The data below refer to admitted patients who test positive for SARS-CoV-2 on PCR or antigen tests.

# NICD National COVID-19 Hospital Surveillance

National

The number of reported admissions may change day-to-day as enrolled facilities back-capture historical data. The Western Cape government has been unable to provide daily data on patients who are on oxygen or ventilated. The data below refer to admitted patients who test positive for SARS-CoV-2 on PCR or antigen tests.