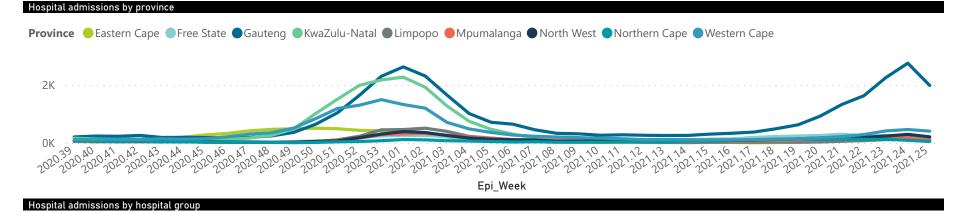

| Province      | Facilities<br>Reporting | Admissions<br>to Date | Died to<br>Date | Discharged<br>to date | Currently<br>Admitted | Currently<br>in ICU | Currently<br>Ventilated | Currently<br>Oxygenated | Admissions in<br>Previous Day |
|---------------|-------------------------|-----------------------|-----------------|-----------------------|-----------------------|---------------------|-------------------------|-------------------------|-------------------------------|
| Eastern Cape  | 103                     | 32582                 | 9608            | 20996                 | 369                   | 52                  | 42                      | 160                     | 13                            |
| Private       | 18                      | 10082                 | 2370            | 7422                  | 247                   | 50                  | 29                      | 94                      | 8                             |
| Public        | 85                      | 22500                 | 7238            | 13574                 | 122                   | 2                   | 13                      | 66                      | 5                             |
| Free State    | 55                      | 19099                 | 3918            | 13160                 | 568                   | 85                  | 68                      | 283                     | 34                            |
| Private       | 20                      | 8791                  | 1493            | 6838                  | 338                   | 76                  | 54                      | 151                     | 26                            |
| Public        | 35                      | 10308                 | 2425            | 6322                  | 230                   | 9                   | 14                      | 132                     | 8                             |
| Gauteng       | 133                     | 85778                 | 16334           | 61420                 | 6259                  | 1191                | 647                     | 1842                    | 364                           |
| Private       | 94                      | 49540                 | 7548            | 37231                 | 4389                  | 1130                | 533                     | 1123                    | 275                           |
| Public        | 39                      | 36238                 | 8786            | 24189                 | 1870                  | 61                  | 114                     | 719                     | 89                            |
| KwaZulu-Natal | 116                     | 50759                 | 11204           | 36458                 | 696                   | 112                 | 44                      | 225                     | 40                            |
| Private       | 46                      | 28273                 | 5226            | 22156                 | 539                   | 108                 | 39                      | 146                     | 29                            |
| Public        | 70                      | 22486                 | 5978            | 14302                 | 157                   | 4                   | 5                       | 79                      | 11                            |
| Limpopo       | 48                      | 10551                 | 2893            | 7051                  | 262                   | 22                  | 27                      | 116                     | 12                            |
| Private       | 7                       | 5055                  | 1057            | 3759                  | 158                   | 19                  | 21                      | 55                      | 11                            |
| Public        | 41                      | 5496                  | 1836            | 3292                  | 104                   | 3                   | 6                       | 61                      | 1                             |
| Mpumalanga    | 40                      | 11768                 | 2768            | 8362                  | 311                   | 85                  | 43                      | 186                     | 12                            |
| Private       | 9                       | 6232                  | 888             | 5065                  | 214                   | 82                  | 37                      | 122                     | 4                             |
| Public        | 31                      | 5536                  | 1880            | 3297                  | 97                    | 3                   | 6                       | 64                      | 8                             |
| North West    | 30                      | 18708                 | 2472            | 13827                 | 835                   | 89                  | 46                      | 362                     | 71                            |
| Private       | 13                      | 7670                  | 946             | 6007                  | 374                   | 71                  | 29                      | 200                     | 30                            |
| Public        | 17                      | 11038                 | 1526            | 7820                  | 461                   | 18                  | 17                      | 162                     | 41                            |
| Northern Cape | 31                      | 6308                  | 1215            | 4483                  | 309                   | 35                  | 51                      | 191                     | 6                             |
| Private       | 8                       | 3530                  | 543             | 2724                  | 121                   | 27                  | 22                      | 63                      | 4                             |
| Public        | 23                      | 2778                  | 672             | 1759                  | 188                   | 8                   | 29                      | 128                     | 2                             |
| Western Cape  | 101                     | 63008                 | 10465           | 50829                 | 1540                  | 249                 | 92                      | 392                     | 54                            |
| Private       | 42                      | 22285                 | 3509            | 17745                 | 912                   | 211                 | 92                      | 392                     | 26                            |
| Public        | 59                      | 40723                 | 6956            | 33084                 | 628                   | 38                  |                         |                         | 28                            |
| Total         | 657                     | 298561                | 60877           | 216586                | 11149                 | 1920                | 1060                    | 3757                    | 606                           |

| nmary of reported COVID-19 admissions by province |                         |                       |                 |                       |                       |                     |                         |                         |                               |
|---------------------------------------------------|-------------------------|-----------------------|-----------------|-----------------------|-----------------------|---------------------|-------------------------|-------------------------|-------------------------------|
| Province                                          | Facilities<br>Reporting | Admissions<br>to Date | Died to<br>Date | Discharged<br>to date | Currently<br>Admitted | Currently<br>in ICU | Currently<br>Ventilated | Currently<br>Oxygenated | Admissions in<br>Previous Day |
| Eastern Cape                                      | 18                      | 10082                 | 2370            | 7422                  | 247                   | 50                  | 29                      | 94                      | 8                             |
| Free State                                        | 20                      | 8791                  | 1493            | 6838                  | 338                   | 76                  | 54                      | 151                     | 26                            |
| Gauteng                                           | 94                      | 49540                 | 7548            | 37231                 | 4389                  | 1130                | 533                     | 1123                    | 275                           |
| KwaZulu-Natal                                     | 46                      | 28273                 | 5226            | 22156                 | 539                   | 108                 | 39                      | 146                     | 29                            |
| Limpopo                                           | 7                       | 5055                  | 1057            | 3759                  | 158                   | 19                  | 21                      | 55                      | 11                            |
| Mpumalanga                                        | 9                       | 6232                  | 888             | 5065                  | 214                   | 82                  | 37                      | 122                     | 4                             |
| North West                                        | 13                      | 7670                  | 946             | 6007                  | 374                   | 71                  | 29                      | 200                     | 30                            |
| Northern Cape                                     | 8                       | 3530                  | 543             | 2724                  | 121                   | 27                  | 22                      | 63                      | 4                             |
| Total                                             | 257                     | 141458                | 23580           | 108947                | 7292                  | 1774                | 856                     | 2346                    | 413                           |