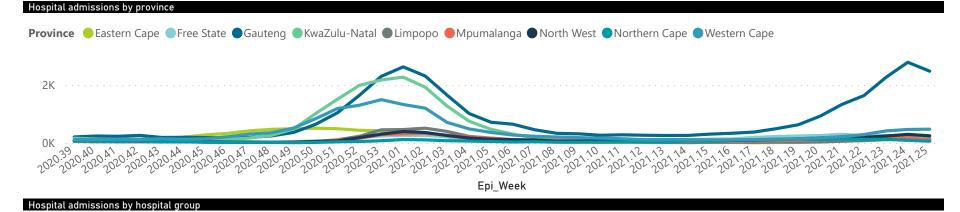

| Summary of reported COVID-1 | 9 admissions by         |                       | or              |                       |                       |                     |                         |                         |                               |
|-----------------------------|-------------------------|-----------------------|-----------------|-----------------------|-----------------------|---------------------|-------------------------|-------------------------|-------------------------------|
| Province                    | Facilities<br>Reporting | Admissions<br>to Date | Died to<br>Date | Discharged<br>to date | Currently<br>Admitted | Currently<br>in ICU | Currently<br>Ventilated | Currently<br>Oxygenated | Admissions in<br>Previous Day |
| Eastern Cape                | 103                     | 32618                 | 9617            | 21014                 | 378                   | 59                  | 42                      | 170                     | 13                            |
| Private                     | 18                      | 10114                 | 2379            | 7437                  | 255                   | 57                  | 30                      | 99                      | 10                            |
| Public                      | 85                      | 22504                 | 7238            | 13577                 | 123                   | 2                   | 12                      | 71                      | 3                             |
| Free State                  | 55                      | 19130                 | 3923            | 13192                 | 561                   | 82                  | 67                      | 278                     | 14                            |
| Private                     | 20                      | 8815                  | 1497            | 6865                  | 330                   | 73                  | 53                      | 146                     | 11                            |
| Public                      | 35                      | 10315                 | 2426            | 6327                  | 231                   | 9                   | 14                      | 132                     | 3                             |
| Gauteng                     | 133                     | 86466                 | 16447           | 61788                 | 6462                  | 1236                | 654                     | 1983                    | 302                           |
| Private                     | 94                      | 50077                 | 7631            | 37541                 | 4533                  | 1178                | 548                     | 1207                    | 244                           |
| Public                      | 39                      | 36389                 | 8816            | 24247                 | 1929                  | 58                  | 106                     | 776                     | 58                            |
| KwaZulu-Natal               | 116                     | 50816                 | 11212           | 36490                 | 713                   | 119                 | 47                      | 223                     | 28                            |
| Private                     | 46                      | 28321                 | 5234            | 22186                 | 549                   | 115                 | 42                      | 141                     | 20                            |
| Public                      | 70                      | 22495                 | 5978            | 14304                 | 164                   | 4                   | 5                       | 82                      | 8                             |
| Limpopo                     | 48                      | 10595                 | 2896            | 7092                  | 261                   | 29                  | 28                      | 115                     | 5                             |
| Private                     | 7                       | 5075                  | 1057            | 3785                  | 152                   | 25                  | 22                      | 51                      | 3                             |
| Public                      | 41                      | 5520                  | 1839            | 3307                  | 109                   | 4                   | 6                       | 64                      | 2                             |
| Mpumalanga                  | 40                      | 11789                 | 2772            | 8385                  | 305                   | 90                  | 42                      | 179                     | 2                             |
| Private                     | 9                       | 6251                  | 892             | 5087                  | 207                   | 87                  | 36                      | 115                     | 2                             |
| Public                      | 31                      | 5538                  | 1880            | 3298                  | 98                    | 3                   | 6                       | 64                      | 0                             |
| North West                  | 30                      | 18782                 | 2490            | 13891                 | 822                   | 85                  | 41                      | 370                     | 28                            |
| Private                     | 13                      | 7705                  | 955             | 6041                  | 365                   | 69                  | 26                      | 204                     | 16                            |
| Public                      | 17                      | 11077                 | 1535            | 7850                  | 457                   | 16                  | 15                      | 166                     | 12                            |
| Northern Cape               | 31                      | 6323                  | 1220            | 4495                  | 307                   | 34                  | 48                      | 193                     | 6                             |
| Private                     | 8                       | 3539                  | 546             | 2733                  | 118                   | 26                  | 19                      | 64                      | 4                             |
| Public                      | 23                      | 2784                  | 674             | 1762                  | 189                   | 8                   | 29                      | 129                     | 2                             |
| Western Cape                | 101                     | 63177                 | 10488           | 50967                 | 1549                  | 253                 | 94                      | 376                     | 51                            |
| Private                     | 42                      | 22354                 | 3531            | 17805                 | 899                   | 211                 | 94                      | 376                     | 30                            |
| Public                      | 59                      | 40823                 | 6957            | 33162                 | 650                   | 42                  |                         |                         | 21                            |
| Total                       | 657                     | 299696                | 61065           | 217314                | 11358                 | 1987                | 1063                    | 3887                    | 449                           |

● General Ward ● High Care ● Intensive Care Unit

The number of reported admissions may change day-to-day as enrolled facilities back-capture historical data. The data below refer to admitted patients who test positive for SARS-CoV-2 on PCR or antigen tests.