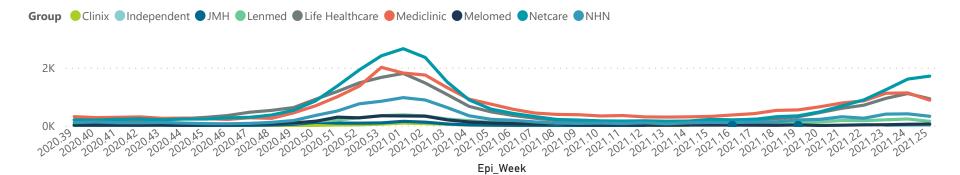

● General Ward ● High Care ● Intensive Care Unit

The number of reported admissions may change day-to-day as enrolled facilities back-capture historical data. The data below refer to admitted patients who test positive for SARS-CoV-2 on PCR or antigen tests.