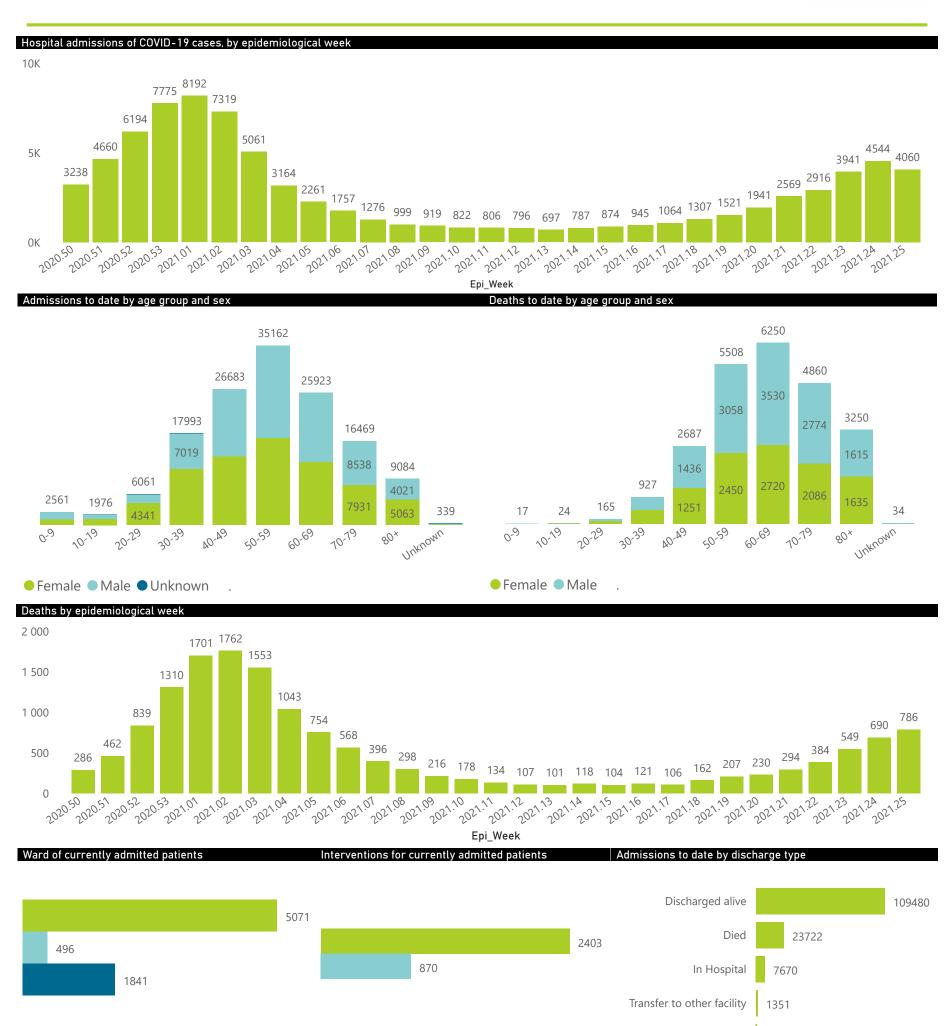

60-69

10-79

The number of reported admissions may change day-to-day as enrolled facilities back-capture historical data. The Western Cape government has been unable to provide daily data on patients who are on oxygen or ventilated. The data below refer to admitted patients who test positive for SARS-CoV-2 on PCR or antigen tests.

## NICD National COVID-19 Hospital Surveillance

The number of reported admissions may change day-to-day as enrolled facilities back-capture historical data. The Western Cape government has been unable to provide daily data on patients who are on oxygen or ventilated. The data below refer to admitted patients who test positive for SARS-CoV-2 on PCR or antigen tests.

| Summary of reported COVID-1 | 9 admissions by         |                       | or              |                       |                       |                     |                         |                         |                               |
|-----------------------------|-------------------------|-----------------------|-----------------|-----------------------|-----------------------|---------------------|-------------------------|-------------------------|-------------------------------|
| Province                    | Facilities<br>Reporting | Admissions<br>to Date | Died to<br>Date | Discharged<br>to date | Currently<br>Admitted | Currently<br>in ICU | Currently<br>Ventilated | Currently<br>Oxygenated | Admissions in<br>Previous Day |
| Eastern Cape                | 103                     | 32618                 | 9617            | 21014                 | 378                   | 59                  | 42                      | 170                     | 13                            |
| Private                     | 18                      | 10114                 | 2379            | 7437                  | 255                   | 57                  | 30                      | 99                      | 10                            |
| Public                      | 85                      | 22504                 | 7238            | 13577                 | 123                   | 2                   | 12                      | 71                      | 3                             |
| Free State                  | 55                      | 19130                 | 3923            | 13192                 | 561                   | 82                  | 67                      | 278                     | 14                            |
| Private                     | 20                      | 8815                  | 1497            | 6865                  | 330                   | 73                  | 53                      | 146                     | 11                            |
| Public                      | 35                      | 10315                 | 2426            | 6327                  | 231                   | 9                   | 14                      | 132                     | 3                             |
| Gauteng                     | 133                     | 86466                 | 16447           | 61788                 | 6462                  | 1236                | 654                     | 1983                    | 302                           |
| Private                     | 94                      | 50077                 | 7631            | 37541                 | 4533                  | 1178                | 548                     | 1207                    | 244                           |
| Public                      | 39                      | 36389                 | 8816            | 24247                 | 1929                  | 58                  | 106                     | 776                     | 58                            |
| KwaZulu-Natal               | 116                     | 50816                 | 11212           | 36490                 | 713                   | 119                 | 47                      | 223                     | 28                            |
| Private                     | 46                      | 28321                 | 5234            | 22186                 | 549                   | 115                 | 42                      | 141                     | 20                            |
| Public                      | 70                      | 22495                 | 5978            | 14304                 | 164                   | 4                   | 5                       | 82                      | 8                             |
| Limpopo                     | 48                      | 10595                 | 2896            | 7092                  | 261                   | 29                  | 28                      | 115                     | 5                             |
| Private                     | 7                       | 5075                  | 1057            | 3785                  | 152                   | 25                  | 22                      | 51                      | 3                             |
| Public                      | 41                      | 5520                  | 1839            | 3307                  | 109                   | 4                   | 6                       | 64                      | 2                             |
| Mpumalanga                  | 40                      | 11789                 | 2772            | 8385                  | 305                   | 90                  | 42                      | 179                     | 2                             |
| Private                     | 9                       | 6251                  | 892             | 5087                  | 207                   | 87                  | 36                      | 115                     | 2                             |
| Public                      | 31                      | 5538                  | 1880            | 3298                  | 98                    | 3                   | 6                       | 64                      | 0                             |
| North West                  | 30                      | 18782                 | 2490            | 13891                 | 822                   | 85                  | 41                      | 370                     | 28                            |
| Private                     | 13                      | 7705                  | 955             | 6041                  | 365                   | 69                  | 26                      | 204                     | 16                            |
| Public                      | 17                      | 11077                 | 1535            | 7850                  | 457                   | 16                  | 15                      | 166                     | 12                            |
| Northern Cape               | 31                      | 6323                  | 1220            | 4495                  | 307                   | 34                  | 48                      | 193                     | 6                             |
| Private                     | 8                       | 3539                  | 546             | 2733                  | 118                   | 26                  | 19                      | 64                      | 4                             |
| Public                      | 23                      | 2784                  | 674             | 1762                  | 189                   | 8                   | 29                      | 129                     | 2                             |
| Western Cape                | 101                     | 63177                 | 10488           | 50967                 | 1549                  | 253                 | 94                      | 376                     | 51                            |
| Private                     | 42                      | 22354                 | 3531            | 17805                 | 899                   | 211                 | 94                      | 376                     | 30                            |
| Public                      | 59                      | 40823                 | 6957            | 33162                 | 650                   | 42                  |                         |                         | 21                            |
| Total                       | 657                     | 299696                | 61065           | 217314                | 11358                 | 1987                | 1063                    | 3887                    | 449                           |

| Summary of reported COVID-19 admissions by province, by sector |                         |                       |                 |                       |                       |                     |                         |                         |                               |
|----------------------------------------------------------------|-------------------------|-----------------------|-----------------|-----------------------|-----------------------|---------------------|-------------------------|-------------------------|-------------------------------|
| Sector                                                         | Facilities<br>Reporting | Admissions<br>to Date | Died to<br>Date | Discharged<br>to date | Currently<br>Admitted | Currently<br>in ICU | Currently<br>Ventilated | Currently<br>Oxygenated | Admissions in<br>Previous Day |
| Private                                                        | 257                     | 142251                | 23722           | 109480                | 7408                  | 1841                | 870                     | 2403                    | 340                           |
| Public                                                         | 400                     | 157445                | 37343           | 107834                | 3950                  | 146                 | 193                     | 1484                    | 109                           |
| Total                                                          | 657                     | 299696                | 61065           | 217314                | 11358                 | 1987                | 1063                    | 3887                    | 449                           |

● General Ward ● High Care ● Intensive Care Unit

The number of reported admissions may change day-to-day as enrolled facilities back-capture historical data. The data below refer to admitted patients who test positive for SARS-CoV-2 on PCR or antigen tests.

| mmary of reported COVID-19 admissions by province |                         |                       |                 |                       |                       |                     |                         |                         |                               |
|---------------------------------------------------|-------------------------|-----------------------|-----------------|-----------------------|-----------------------|---------------------|-------------------------|-------------------------|-------------------------------|
| Province                                          | Facilities<br>Reporting | Admissions<br>to Date | Died to<br>Date | Discharged<br>to date | Currently<br>Admitted | Currently<br>in ICU | Currently<br>Ventilated | Currently<br>Oxygenated | Admissions in<br>Previous Day |
| Eastern Cape                                      | 18                      | 10114                 | 2379            | 7437                  | 255                   | 57                  | 30                      | 99                      | 10                            |
| Free State                                        | 20                      | 8815                  | 1497            | 6865                  | 330                   | 73                  | 53                      | 146                     | 11                            |
| Gauteng                                           | 94                      | 50077                 | 7631            | 37541                 | 4533                  | 1178                | 548                     | 1207                    | 244                           |
| KwaZulu-Natal                                     | 46                      | 28321                 | 5234            | 22186                 | 549                   | 115                 | 42                      | 141                     | 20                            |
| Limpopo                                           | 7                       | 5075                  | 1057            | 3785                  | 152                   | 25                  | 22                      | 51                      | 3                             |
| Mpumalanga                                        | 9                       | 6251                  | 892             | 5087                  | 207                   | 87                  | 36                      | 115                     | 2                             |
| North West                                        | 13                      | 7705                  | 955             | 6041                  | 365                   | 69                  | 26                      | 204                     | 16                            |
| Northern Cape                                     | 8                       | 3539                  | 546             | 2733                  | 118                   | 26                  | 19                      | 64                      | 4                             |
| Total                                             | 257                     | 142251                | 23722           | 109480                | 7408                  | 1841                | 870                     | 2403                    | 340                           |

Summary of reported COVID-19 admissions by hospital group Hospital\_Group Facilities Admissions Discharged Currently Currently Admissions in Oxygenated Reporting to Date Date to date Admitted in ICU Ventilated Previous Day NHNNetcare Mediclinic Life Healthcare Lenmed Clinix JMH Melomed **Total** 