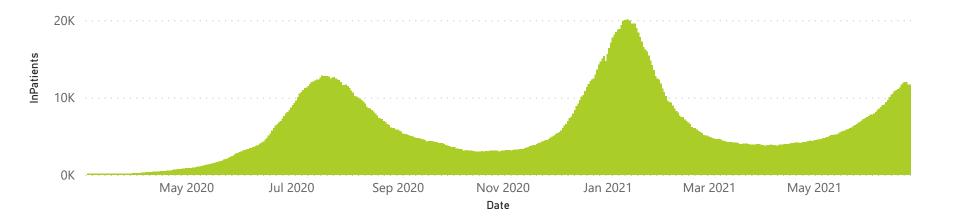

## NICD National COVID-19 Hospital Surveillance

The number of reported admissions may change day-to-day as enrolled facilities back-capture historical data. The Western Cape government has been unable to provide daily data on patients who are on oxygen or ventilated. The data below refer to admitted patients who test positive for SARS-CoV-2 on PCR or antigen tests.