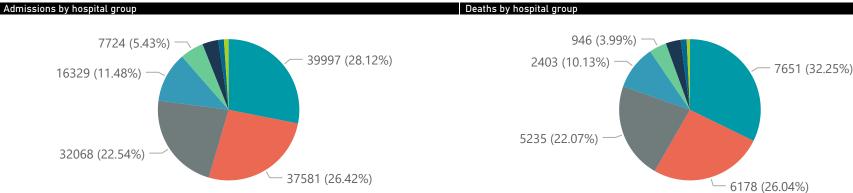

Summary of reported COVID-19 admissions by hospital group Hospital\_Group Facilities Admissions Discharged Currently Currently Admissions in Oxygenated Reporting to Date Date to date Admitted in ICU Ventilated Previous Day NHNNetcare Mediclinic Life Healthcare Lenmed Clinix JMH Melomed **Total** 