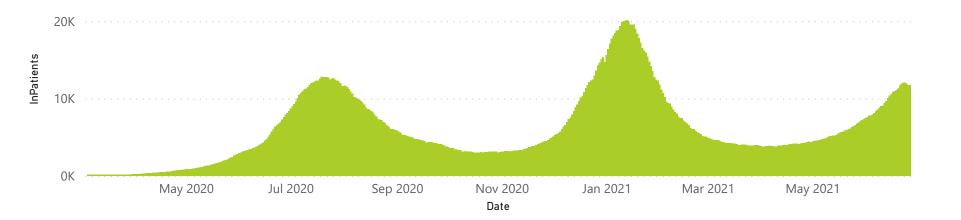

## NICD National COVID-19 Hospital Surveillance

National

The number of reported admissions may change day-to-day as enrolled facilities back-capture historical data.

The Western Cape government has been unable to provide daily data on patients who are on oxygen or ventilated.

The data below refer to admitted patients who test positive for SARS-CoV-2 on PCR or antigen tests.

NATIONAL INSTITUTE FOR COMMUNICABLE DISEASES

40-49

● Female ■ Male ■ Unknown

50.59

60-69

10-19

UNKNOWN

80×

The number of reported admissions may change day-to-day as enrolled facilities back-capture historical data. The Western Cape government has been unable to provide daily data on patients who are on oxygen or ventilated. The data below refer to admitted patients who test positive for SARS-CoV-2 on PCR or antigen tests.