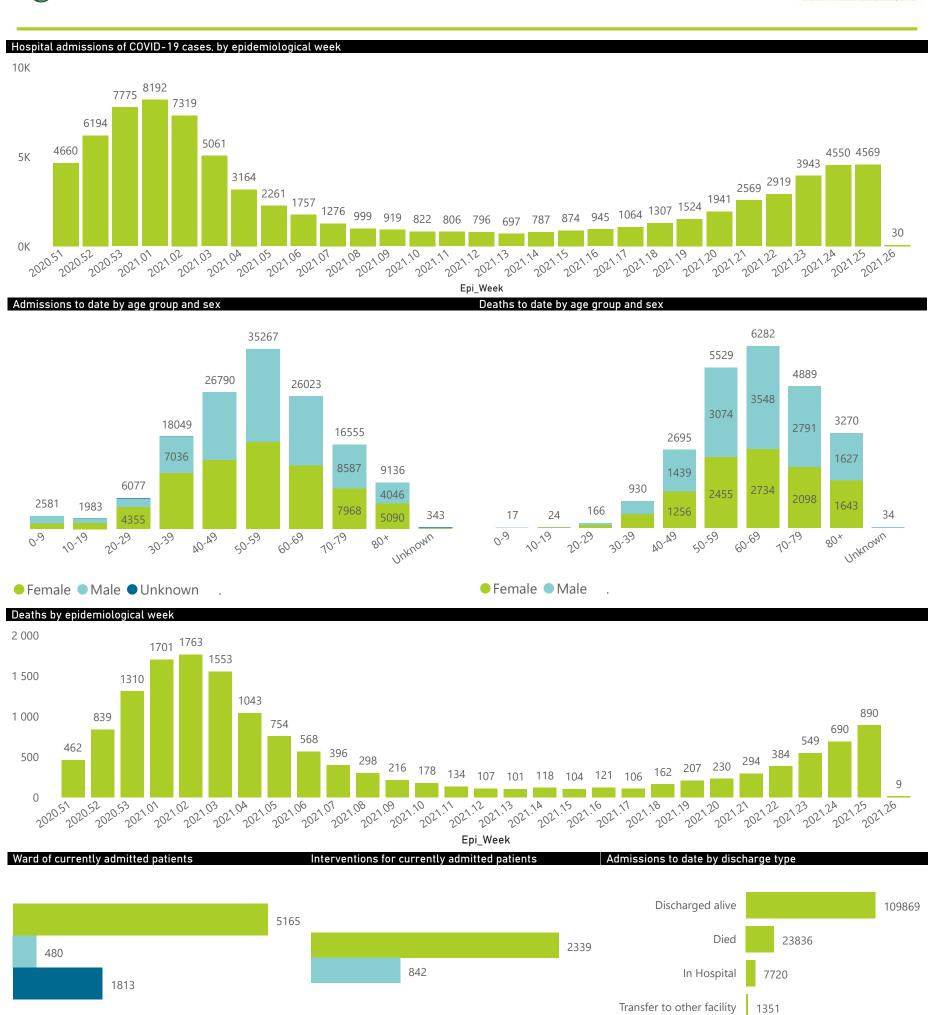

The number of reported admissions may change day-to-day as enrolled facilities back-capture historical data. The Western Cape government has been unable to provide daily data on patients who are on oxygen or ventilated. The data below refer to admitted patients who test positive for SARS-CoV-2 on PCR or antigen tests.

| Summary of reported COVID-19 admissions by province, by sector |                         |                       |                 |                       |                       |                     |                         |                         |                               |
|----------------------------------------------------------------|-------------------------|-----------------------|-----------------|-----------------------|-----------------------|---------------------|-------------------------|-------------------------|-------------------------------|
| Sector                                                         | Facilities<br>Reporting | Admissions<br>to Date | Died to<br>Date | Discharged<br>to date | Currently<br>Admitted | Currently<br>in ICU | Currently<br>Ventilated | Currently<br>Oxygenated | Admissions in<br>Previous Day |
| Private                                                        | 257                     | 142804                | 23836           | 109869                | 7458                  | 1813                | 842                     | 2339                    | 289                           |
| Public                                                         | 400                     | 157644                | 37378           | 107987                | 3955                  | 149                 | 196                     | 1467                    | 72                            |
| Total                                                          | 657                     | 300448                | 61214           | 217856                | 11413                 | 1962                | 1038                    | 3806                    | 361                           |

| nmary of reported COVID-19 admissions by province |                         |                       |                 |                       |                       |                     |                         |                         |                               |
|---------------------------------------------------|-------------------------|-----------------------|-----------------|-----------------------|-----------------------|---------------------|-------------------------|-------------------------|-------------------------------|
| Province                                          | Facilities<br>Reporting | Admissions<br>to Date | Died to<br>Date | Discharged<br>to date | Currently<br>Admitted | Currently<br>in ICU | Currently<br>Ventilated | Currently<br>Oxygenated | Admissions in<br>Previous Day |
| Eastern Cape                                      | 18                      | 10128                 | 2381            | 7449                  | 255                   | 56                  | 34                      | 85                      | 3                             |
| Free State                                        | 20                      | 8829                  | 1502            | 6882                  | 322                   | 71                  | 51                      | 139                     | 7                             |
| Gauteng                                           | 94                      | 50443                 | 7710            | 37791                 | 4570                  | 1150                | 526                     | 1180                    | 220                           |
| KwaZulu-Natal                                     | 46                      | 28349                 | 5236            | 22197                 | 564                   | 121                 | 40                      | 139                     | 21                            |
| Limpopo                                           | 7                       | 5098                  | 1060            | 3811                  | 146                   | 21                  | 21                      | 48                      | 7                             |
| Mpumalanga                                        | 9                       | 6267                  | 897             | 5102                  | 203                   | 86                  | 38                      | 104                     | 3                             |
| North West                                        | 13                      | 7738                  | 957             | 6056                  | 381                   | 66                  | 26                      | 217                     | 6                             |
| Northern Cape                                     | 8                       | 3544                  | 548             | 2733                  | 121                   | 25                  | 18                      | 63                      | 1                             |
| Total                                             | 257                     | 142804                | 23836           | 109869                | 7458                  | 1813                | 842                     | 2339                    | 289                           |
|                                                   |                         |                       |                 |                       |                       |                     |                         |                         | _                             |