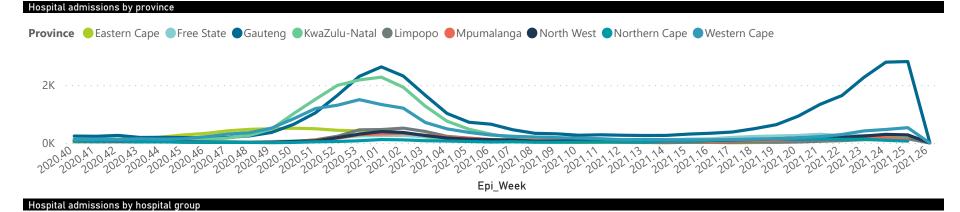

| Province            | Facilities<br>Reporting | Admissions<br>to Date | Died to<br>Date | Discharged<br>to date | Currently<br>Admitted | Currently<br>in ICU | Currently<br>Ventilated | Currently<br>Oxygenated | Admissions in<br>Previous Day |
|---------------------|-------------------------|-----------------------|-----------------|-----------------------|-----------------------|---------------------|-------------------------|-------------------------|-------------------------------|
| Eastern Cape        | 103                     | 32632                 | 9620            | 21029                 | 374                   | 58                  | 45                      | 156                     | 3                             |
| Private             | 18                      | 10128                 | 2381            | 7449                  | 255                   | 56                  | 34                      | 85                      | 3                             |
| Public              | 85                      | 22504                 | 7239            | 13580                 | 119                   | 2                   | 11                      | 71                      | 0                             |
| Free State          | 55                      | 19153                 | 3928            | 13210                 | 561                   | 80                  | 65                      | 279                     | 13                            |
| Private             | 20                      | 8829                  | 1502            | 6882                  | 322                   | 71                  | 51                      | 139                     | 7                             |
| Public              | 35                      | 10324                 | 2426            | 6328                  | 239                   | 9                   | 14                      | 140                     | 6                             |
| Gauteng             | 133                     | 86894                 | 16555           | 62079                 | 6487                  | 1208                | 635                     | 1925                    | 245                           |
| Private             | 94                      | 50443                 | 7710            | 37791                 | 4570                  | 1150                | 526                     | 1180                    | 220                           |
| Public              | 39                      | 36451                 | 8845            | 24288                 | 1917                  | 58                  | 109                     | 745                     | 25                            |
| KwaZulu-Natal       | 116                     | 50844                 | 11214           | 36501                 | 728                   | 125                 | 45                      | 221                     | 21                            |
| Private             | 46                      | 28349                 | 5236            | 22197                 | 564                   | 121                 | 40                      | 139                     | 21                            |
| Public              | 70                      | 22495                 | 5978            | 14304                 | 164                   | 4                   | 5                       | 82                      | 0                             |
| Limpopo             | 48                      | 10618                 | 2899            | 7118                  | 255                   | 25                  | 27                      | 112                     | 7                             |
| Private             | 7                       | 5098                  | 1060            | 3811                  | 146                   | 21                  | 21                      | 48                      | 7                             |
| Public              | 41                      | 5520                  | 1839            | 3307                  | 109                   | 4                   | 6                       | 64                      | 0                             |
| Mpumalanga          | 40                      | 11807                 | 2778            | 8402                  | 300                   | 89                  | 44                      | 167                     | 3                             |
| Private             | 9                       | 6267                  | 897             | 5102                  | 203                   | 86                  | 38                      | 104                     | 3                             |
| Public              | 31                      | 5540                  | 1881            | 3300                  | 97                    | 3                   | 6                       | 63                      | 0                             |
| <b>North West</b>   | 30                      | 18840                 | 2492            | 13937                 | 830                   | 83                  | 42                      | 390                     | 14                            |
| Private             | 13                      | 7738                  | 957             | 6056                  | 381                   | 66                  | 26                      | 217                     | 6                             |
| Public              | 17                      | 11102                 | 1535            | 7881                  | 449                   | 17                  | 16                      | 173                     | 8                             |
| Northern Cape       | 31                      | 6329                  | 1223            | 4495                  | 310                   | 33                  | 47                      | 192                     | 2                             |
| Private             | 8                       | 3544                  | 548             | 2733                  | 121                   | 25                  | 18                      | 63                      | 1                             |
| Public              | 23                      | 2785                  | 675             | 1762                  | 189                   | 8                   | 29                      | 129                     | 1                             |
| <b>Western Cape</b> | 101                     | 63331                 | 10505           | 51085                 | 1568                  | 261                 | 88                      | 364                     | 53                            |
| Private             | 42                      | 22408                 | 3545            | 17848                 | 896                   | 217                 | 88                      | 364                     | 21                            |
| Public              | 59                      | 40923                 | 6960            | 33237                 | 672                   | 44                  |                         |                         | 32                            |
| Total               | 657                     | 300448                | 61214           | 217856                | 11413                 | 1962                | 1038                    | 3806                    | 361                           |

| nmary of reported COVID-19 admissions by province |                         |                       |                 |                       |                       |                     |                         |                         |                               |
|---------------------------------------------------|-------------------------|-----------------------|-----------------|-----------------------|-----------------------|---------------------|-------------------------|-------------------------|-------------------------------|
| Province                                          | Facilities<br>Reporting | Admissions<br>to Date | Died to<br>Date | Discharged<br>to date | Currently<br>Admitted | Currently<br>in ICU | Currently<br>Ventilated | Currently<br>Oxygenated | Admissions in<br>Previous Day |
| Eastern Cape                                      | 18                      | 10128                 | 2381            | 7449                  | 255                   | 56                  | 34                      | 85                      | 3                             |
| Free State                                        | 20                      | 8829                  | 1502            | 6882                  | 322                   | 71                  | 51                      | 139                     | 7                             |
| Gauteng                                           | 94                      | 50443                 | 7710            | 37791                 | 4570                  | 1150                | 526                     | 1180                    | 220                           |
| KwaZulu-Natal                                     | 46                      | 28349                 | 5236            | 22197                 | 564                   | 121                 | 40                      | 139                     | 21                            |
| Limpopo                                           | 7                       | 5098                  | 1060            | 3811                  | 146                   | 21                  | 21                      | 48                      | 7                             |
| Mpumalanga                                        | 9                       | 6267                  | 897             | 5102                  | 203                   | 86                  | 38                      | 104                     | 3                             |
| North West                                        | 13                      | 7738                  | 957             | 6056                  | 381                   | 66                  | 26                      | 217                     | 6                             |
| Northern Cape                                     | 8                       | 3544                  | 548             | 2733                  | 121                   | 25                  | 18                      | 63                      | 1                             |
| Total                                             | 257                     | 142804                | 23836           | 109869                | 7458                  | 1813                | 842                     | 2339                    | 289                           |
|                                                   |                         |                       |                 |                       |                       |                     |                         |                         | _                             |