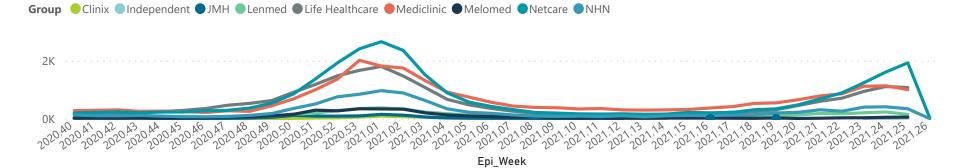

Summary of reported COVID-19 admissions by hospital group Hospital\_Group Facilities Admissions Discharged Currently Admissions in Oxygenated Reporting to Date Date to date Admitted in ICU Ventilated Previous Day NHNNetcare Mediclinic Life Healthcare Lenmed Clinix JMH Melomed **Total** 