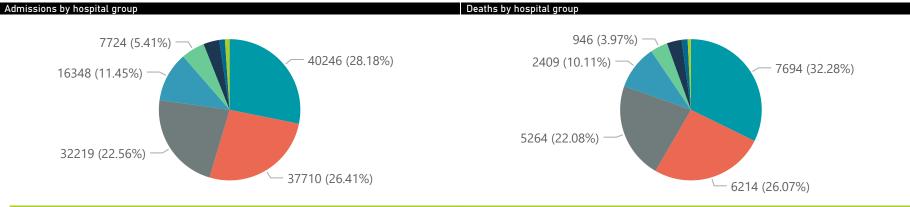

Summary of reported COVID-19 admissions by hospital group Hospital\_Group Facilities Admissions Discharged Currently Admissions in Oxygenated Reporting to Date Date to date Admitted in ICU Ventilated Previous Day NHNNetcare Mediclinic Life Healthcare Lenmed Clinix JMH Melomed **Total** 