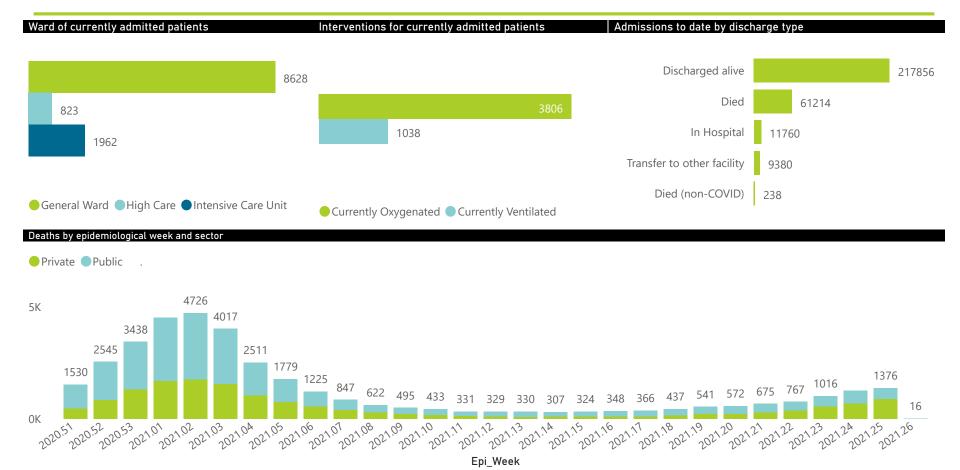

| Province            | Facilities<br>Reporting | Admissions<br>to Date | Died to<br>Date | Discharged<br>to date | Currently<br>Admitted | Currently<br>in ICU | Currently<br>Ventilated | Currently<br>Oxygenated | Admissions in<br>Previous Day |
|---------------------|-------------------------|-----------------------|-----------------|-----------------------|-----------------------|---------------------|-------------------------|-------------------------|-------------------------------|
| Eastern Cape        | 103                     | 32632                 | 9620            | 21029                 | 374                   | 58                  | 45                      | 156                     | 3                             |
| Private             | 18                      | 10128                 | 2381            | 7449                  | 255                   | 56                  | 34                      | 85                      | 3                             |
| Public              | 85                      | 22504                 | 7239            | 13580                 | 119                   | 2                   | 11                      | 71                      | 0                             |
| Free State          | 55                      | 19153                 | 3928            | 13210                 | 561                   | 80                  | 65                      | 279                     | 13                            |
| Private             | 20                      | 8829                  | 1502            | 6882                  | 322                   | 71                  | 51                      | 139                     | 7                             |
| Public              | 35                      | 10324                 | 2426            | 6328                  | 239                   | 9                   | 14                      | 140                     | 6                             |
| Gauteng             | 133                     | 86894                 | 16555           | 62079                 | 6487                  | 1208                | 635                     | 1925                    | 245                           |
| Private             | 94                      | 50443                 | 7710            | 37791                 | 4570                  | 1150                | 526                     | 1180                    | 220                           |
| Public              | 39                      | 36451                 | 8845            | 24288                 | 1917                  | 58                  | 109                     | 745                     | 25                            |
| KwaZulu-Natal       | 116                     | 50844                 | 11214           | 36501                 | 728                   | 125                 | 45                      | 221                     | 21                            |
| Private             | 46                      | 28349                 | 5236            | 22197                 | 564                   | 121                 | 40                      | 139                     | 21                            |
| Public              | 70                      | 22495                 | 5978            | 14304                 | 164                   | 4                   | 5                       | 82                      | 0                             |
| Limpopo             | 48                      | 10618                 | 2899            | 7118                  | 255                   | 25                  | 27                      | 112                     | 7                             |
| Private             | 7                       | 5098                  | 1060            | 3811                  | 146                   | 21                  | 21                      | 48                      | 7                             |
| Public              | 41                      | 5520                  | 1839            | 3307                  | 109                   | 4                   | 6                       | 64                      | 0                             |
| Mpumalanga          | 40                      | 11807                 | 2778            | 8402                  | 300                   | 89                  | 44                      | 167                     | 3                             |
| Private             | 9                       | 6267                  | 897             | 5102                  | 203                   | 86                  | 38                      | 104                     | 3                             |
| Public              | 31                      | 5540                  | 1881            | 3300                  | 97                    | 3                   | 6                       | 63                      | 0                             |
| <b>North West</b>   | 30                      | 18840                 | 2492            | 13937                 | 830                   | 83                  | 42                      | 390                     | 14                            |
| Private             | 13                      | 7738                  | 957             | 6056                  | 381                   | 66                  | 26                      | 217                     | 6                             |
| Public              | 17                      | 11102                 | 1535            | 7881                  | 449                   | 17                  | 16                      | 173                     | 8                             |
| Northern Cape       | 31                      | 6329                  | 1223            | 4495                  | 310                   | 33                  | 47                      | 192                     | 2                             |
| Private             | 8                       | 3544                  | 548             | 2733                  | 121                   | 25                  | 18                      | 63                      | 1                             |
| Public              | 23                      | 2785                  | 675             | 1762                  | 189                   | 8                   | 29                      | 129                     | 1                             |
| <b>Western Cape</b> | 101                     | 63331                 | 10505           | 51085                 | 1568                  | 261                 | 88                      | 364                     | 53                            |
| Private             | 42                      | 22408                 | 3545            | 17848                 | 896                   | 217                 | 88                      | 364                     | 21                            |
| Public              | 59                      | 40923                 | 6960            | 33237                 | 672                   | 44                  |                         |                         | 32                            |
| Total               | 657                     | 300448                | 61214           | 217856                | 11413                 | 1962                | 1038                    | 3806                    | 361                           |

| Summary of reported COVID-19 admissions by province, by sector |                         |                       |                 |                       |                       |                     |                         |                         |                               |
|----------------------------------------------------------------|-------------------------|-----------------------|-----------------|-----------------------|-----------------------|---------------------|-------------------------|-------------------------|-------------------------------|
| Sector                                                         | Facilities<br>Reporting | Admissions<br>to Date | Died to<br>Date | Discharged<br>to date | Currently<br>Admitted | Currently<br>in ICU | Currently<br>Ventilated | Currently<br>Oxygenated | Admissions in<br>Previous Day |
| Private                                                        | 257                     | 142804                | 23836           | 109869                | 7458                  | 1813                | 842                     | 2339                    | 289                           |
| Public                                                         | 400                     | 157644                | 37378           | 107987                | 3955                  | 149                 | 196                     | 1467                    | 72                            |
| Total                                                          | 657                     | 300448                | 61214           | 217856                | 11413                 | 1962                | 1038                    | 3806                    | 361                           |