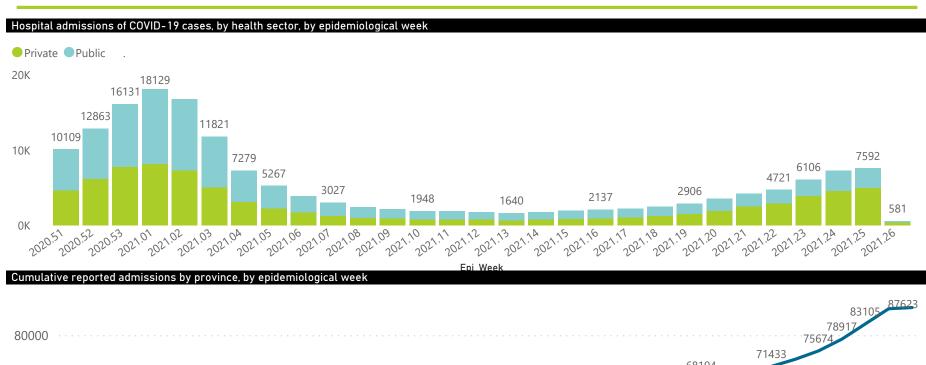

National

The number of reported admissions may change day-to-day as enrolled facilities back-capture historical data. The Western Cape government has been unable to provide daily data on patients who are on oxygen or ventilated. The data below refer to admitted patients who test positive for SARS-CoV-2 on PCR or antigen tests.