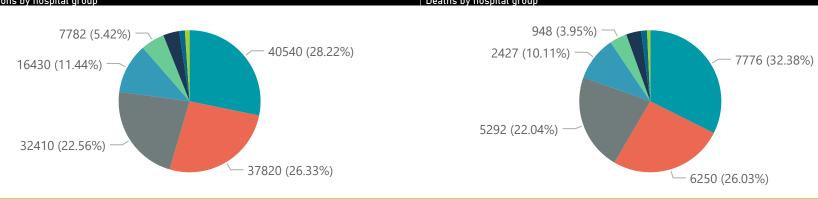

Summary of reported COVID-19 admissions by hospital group Hospital\_Group **Facilities** Admissions Died to Discharged Currently Ventilated Currently Admissions in Currently Currently Reporting Admitted in ICU Oxygenated to Date Date to date Previous Day NHN Netcare Mediclinic Life Healthcare Lenmed Clinix JMH Melomed Independent **Total** 