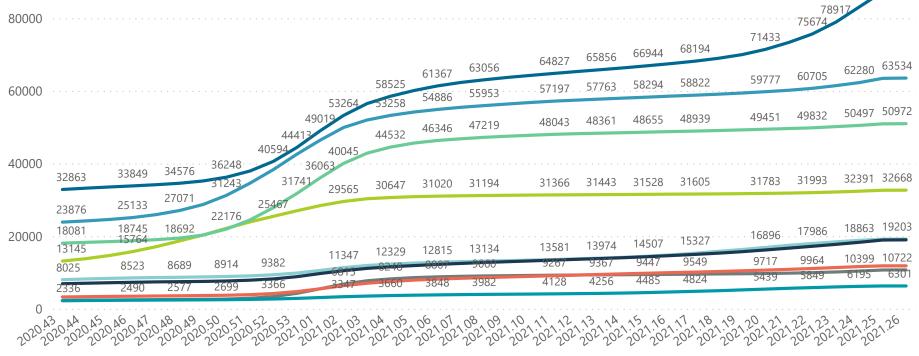

National

The number of reported admissions may change day-to-day as enrolled facilities back-capture historical data. The Western Cape government has been unable to provide daily data on patients who are on oxygen or ventilated. The data below refer to admitted patients who test positive for SARS-CoV-2 on PCR or antigen tests.