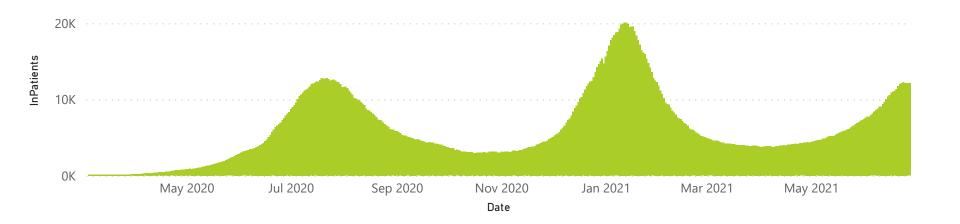

National

The number of reported admissions may change day-to-day as enrolled facilities back-capture historical data. The Western Cape government has been unable to provide daily data on patients who are on oxygen or ventilated. The data below refer to admitted patients who test positive for SARS-CoV-2 on PCR or antigen tests.