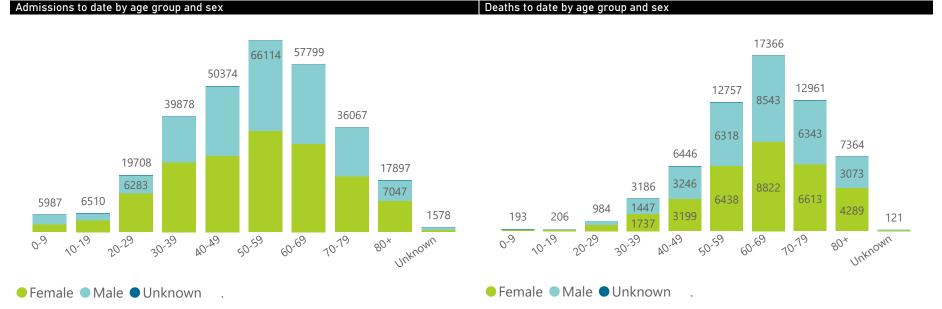

National

The number of reported admissions may change day-to-day as enrolled facilities back-capture historical data. The Western Cape government has been unable to provide daily data on patients who are on oxygen or ventilated. The data below refer to admitted patients who test positive for SARS-CoV-2 on PCR or antigen tests.

# NICD National COVID-19 Hospital Surveillance

National

The number of reported admissions may change day-to-day as enrolled facilities back-capture historical data.

The Western Cape government has been unable to provide daily data on patients who are on oxygen or ventilated.

The data below refer to admitted patients who test positive for SARS-CoV-2 on PCR or antigen tests.

| Summary of reported COVID-19 admissions by province, by sector |                         |                       |                 |                       |                       |                     |                         |                         |                               |
|----------------------------------------------------------------|-------------------------|-----------------------|-----------------|-----------------------|-----------------------|---------------------|-------------------------|-------------------------|-------------------------------|
| Sector                                                         | Facilities<br>Reporting | Admissions<br>to Date | Died to<br>Date | Discharged<br>to date | Currently<br>Admitted | Currently<br>in ICU | Currently<br>Ventilated | Currently<br>Oxygenated | Admissions in<br>Previous Day |
| Private                                                        | 257                     | 143636                | 24012           | 110292                | 7689                  | 1823                | 808                     | 2349                    | 375                           |
| Public                                                         | 400                     | 158276                | 37572           | 108245                | 4112                  | 162                 | 189                     | 1474                    | 137                           |
| Total                                                          | 657                     | 301912                | 61584           | 218537                | 11801                 | 1985                | 997                     | 3823                    | 512                           |