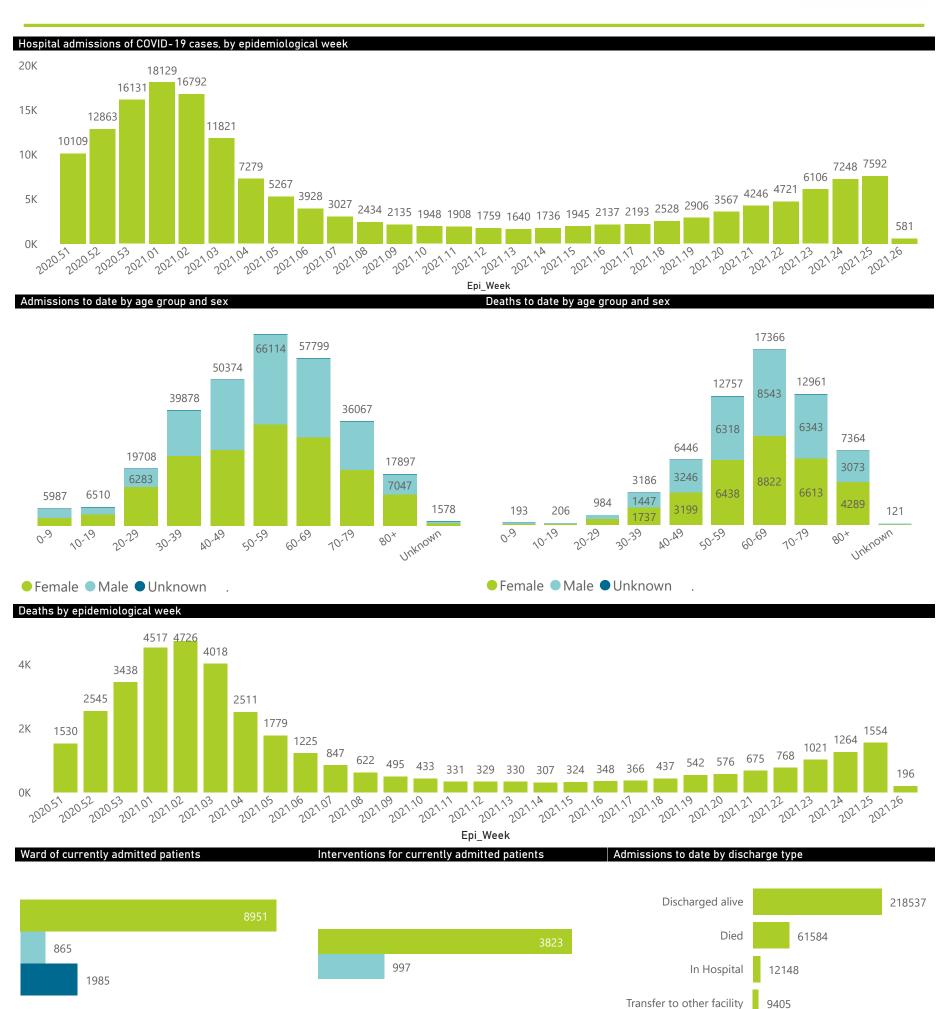

| mmary of reported COVID-19 admissions by province, by sector |                         |                       |                 |                       |                       |                     |                         |                         |                               |
|--------------------------------------------------------------|-------------------------|-----------------------|-----------------|-----------------------|-----------------------|---------------------|-------------------------|-------------------------|-------------------------------|
| Province                                                     | Facilities<br>Reporting | Admissions<br>to Date | Died to<br>Date | Discharged<br>to date | Currently<br>Admitted | Currently<br>in ICU | Currently<br>Ventilated | Currently<br>Oxygenated | Admissions in<br>Previous Day |
| Eastern Cape                                                 | 103                     | 32669                 | 9633            | 21041                 | 387                   | 56                  | 44                      | 167                     | 19                            |
| Private                                                      | 18                      | 10146                 | 2388            | 7455                  | 260                   | 54                  | 34                      | 84                      | 11                            |
| Public                                                       | 85                      | 22523                 | 7245            | 13586                 | 127                   | 2                   | 10                      | 83                      | 8                             |
| Free State                                                   | 55                      | 19204                 | 3947            | 13251                 | 551                   | 81                  | 63                      | 267                     | 16                            |
| Private                                                      | 20                      | 8849                  | 1512            | 6900                  | 314                   | 71                  | 48                      | 130                     | 11                            |
| Public                                                       | 35                      | 10355                 | 2435            | 6351                  | 237                   | 10                  | 15                      | 137                     | 5                             |
| Gauteng                                                      | 133                     | 87630                 | 16748           | 62480                 | 6617                  | 1219                | 613                     | 1890                    | 288                           |
| Private                                                      | 94                      | 50875                 | 7825            | 38036                 | 4641                  | 1152                | 507                     | 1162                    | 243                           |
| Public                                                       | 39                      | 36755                 | 8923            | 24444                 | 1976                  | 67                  | 106                     | 728                     | 45                            |
| KwaZulu-Natal                                                | 116                     | 50980                 | 11224           | 36567                 | 782                   | 133                 | 50                      | 242                     | 34                            |
| Private                                                      | 46                      | 28405                 | 5237            | 22220                 | 597                   | 129                 | 45                      | 141                     | 18                            |
| Public                                                       | 70                      | 22575                 | 5987            | 14347                 | 185                   | 4                   | 5                       | 101                     | 16                            |
| Limpopo                                                      | 48                      | 10722                 | 2922            | 7158                  | 293                   | 32                  | 29                      | 120                     | 30                            |
| Private                                                      | 7                       | 5126                  | 1064            | 3824                  | 157                   | 24                  | 20                      | 45                      | 16                            |
| Public                                                       | 41                      | 5596                  | 1858            | 3334                  | 136                   | 8                   | 9                       | 75                      | 14                            |
| Mpumalanga                                                   | 40                      | 11843                 | 2785            | 8417                  | 314                   | 85                  | 37                      | 175                     | 5                             |
| Private                                                      | 9                       | 6295                  | 902             | 5111                  | 217                   | 82                  | 30                      | 117                     | 3                             |
| Public                                                       | 31                      | 5548                  | 1883            | 3306                  | 97                    | 3                   | 7                       | 58                      | 2                             |
| North West                                                   | 30                      | 19001                 | 2520            | 14010                 | 886                   | 79                  | 37                      | 404                     | 53                            |
| Private                                                      | 13                      | 7815                  | 967             | 6090                  | 412                   | 66                  | 25                      | 230                     | 26                            |
| Public                                                       | 17                      | 11186                 | 1553            | 7920                  | 474                   | 13                  | 12                      | 174                     | 27                            |
| Northern Cape                                                | 31                      | 6301                  | 1236            | 4465                  | 299                   | 30                  | 36                      | 178                     | 3                             |
| Private                                                      | 8                       | 3559                  | 552             | 2746                  | 119                   | 22                  | 11                      | 60                      | 3                             |
| Public                                                       | 23                      | 2742                  | 684             | 1719                  | 180                   | 8                   | 25                      | 118                     | 0                             |
| Western Cape                                                 | 101                     | 63562                 | 10569           | 51148                 | 1672                  | 270                 | 88                      | 380                     | 64                            |
| Private                                                      | 42                      | 22566                 | 3565            | 17910                 | 972                   | 223                 | 88                      | 380                     | 44                            |
| Public                                                       | 59                      | 40996                 | 7004            | 33238                 | 700                   | 47                  |                         |                         | 20                            |
| Total                                                        | 657                     | 301912                | 61584           | 218537                | 11801                 | 1985                | 997                     | 3823                    | 512                           |

The data below refer to admitted patients who test positive for SARS-CoV-2 on PCR or antigen tests.

| Summary of reported COVID-19 admissions by province, by sector |                         |                       |                 |                       |                       |                     |                         |                         |                               |
|----------------------------------------------------------------|-------------------------|-----------------------|-----------------|-----------------------|-----------------------|---------------------|-------------------------|-------------------------|-------------------------------|
| Sector                                                         | Facilities<br>Reporting | Admissions<br>to Date | Died to<br>Date | Discharged<br>to date | Currently<br>Admitted | Currently<br>in ICU | Currently<br>Ventilated | Currently<br>Oxygenated | Admissions in<br>Previous Day |
| Private                                                        | 257                     | 143636                | 24012           | 110292                | 7689                  | 1823                | 808                     | 2349                    | 375                           |
| Public                                                         | 400                     | 158276                | 37572           | 108245                | 4112                  | 162                 | 189                     | 1474                    | 137                           |
| Total                                                          | 657                     | 301912                | 61584           | 218537                | 11801                 | 1985                | 997                     | 3823                    | 512                           |