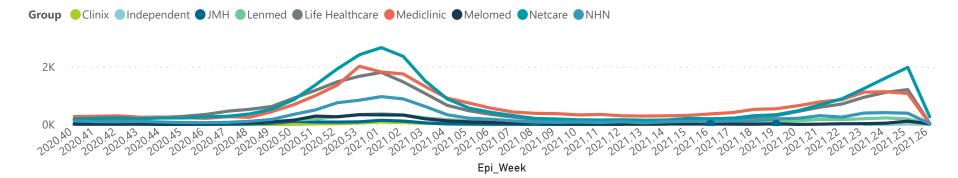

Summary of reported COVID-19 admissions by hospital group Hospital\_Group **Facilities** Admissions Died to Discharged Currently Ventilated Currently Admissions in Currently Currently Reporting Admitted in ICU Oxygenated to Date Date to date Previous Day NHN Netcare Mediclinic Life Healthcare Lenmed Clinix JMH Melomed Independent **Total** 