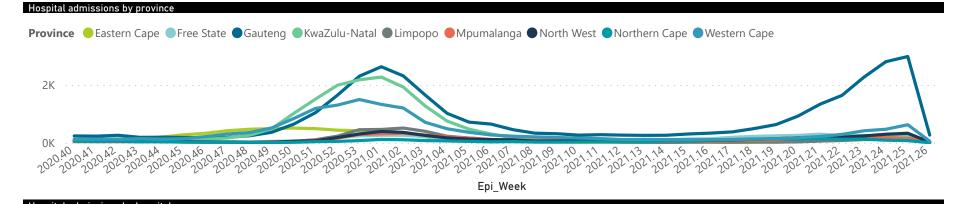

| mmary of reported COVID-19 admissions by province, by sector |                         |                       |                 |                       |                       |                     |                         |                         |                               |
|--------------------------------------------------------------|-------------------------|-----------------------|-----------------|-----------------------|-----------------------|---------------------|-------------------------|-------------------------|-------------------------------|
| Province                                                     | Facilities<br>Reporting | Admissions<br>to Date | Died to<br>Date | Discharged<br>to date | Currently<br>Admitted | Currently<br>in ICU | Currently<br>Ventilated | Currently<br>Oxygenated | Admissions in<br>Previous Day |
| Eastern Cape                                                 | 103                     | 32669                 | 9633            | 21041                 | 387                   | 56                  | 44                      | 167                     | 19                            |
| Private                                                      | 18                      | 10146                 | 2388            | 7455                  | 260                   | 54                  | 34                      | 84                      | 11                            |
| Public                                                       | 85                      | 22523                 | 7245            | 13586                 | 127                   | 2                   | 10                      | 83                      | 8                             |
| Free State                                                   | 55                      | 19204                 | 3947            | 13251                 | 551                   | 81                  | 63                      | 267                     | 16                            |
| Private                                                      | 20                      | 8849                  | 1512            | 6900                  | 314                   | 71                  | 48                      | 130                     | 11                            |
| Public                                                       | 35                      | 10355                 | 2435            | 6351                  | 237                   | 10                  | 15                      | 137                     | 5                             |
| Gauteng                                                      | 133                     | 87630                 | 16748           | 62480                 | 6617                  | 1219                | 613                     | 1890                    | 288                           |
| Private                                                      | 94                      | 50875                 | 7825            | 38036                 | 4641                  | 1152                | 507                     | 1162                    | 243                           |
| Public                                                       | 39                      | 36755                 | 8923            | 24444                 | 1976                  | 67                  | 106                     | 728                     | 45                            |
| KwaZulu-Natal                                                | 116                     | 50980                 | 11224           | 36567                 | 782                   | 133                 | 50                      | 242                     | 34                            |
| Private                                                      | 46                      | 28405                 | 5237            | 22220                 | 597                   | 129                 | 45                      | 141                     | 18                            |
| Public                                                       | 70                      | 22575                 | 5987            | 14347                 | 185                   | 4                   | 5                       | 101                     | 16                            |
| Limpopo                                                      | 48                      | 10722                 | 2922            | 7158                  | 293                   | 32                  | 29                      | 120                     | 30                            |
| Private                                                      | 7                       | 5126                  | 1064            | 3824                  | 157                   | 24                  | 20                      | 45                      | 16                            |
| Public                                                       | 41                      | 5596                  | 1858            | 3334                  | 136                   | 8                   | 9                       | 75                      | 14                            |
| Mpumalanga                                                   | 40                      | 11843                 | 2785            | 8417                  | 314                   | 85                  | 37                      | 175                     | 5                             |
| Private                                                      | 9                       | 6295                  | 902             | 5111                  | 217                   | 82                  | 30                      | 117                     | 3                             |
| Public                                                       | 31                      | 5548                  | 1883            | 3306                  | 97                    | 3                   | 7                       | 58                      | 2                             |
| North West                                                   | 30                      | 19001                 | 2520            | 14010                 | 886                   | 79                  | 37                      | 404                     | 53                            |
| Private                                                      | 13                      | 7815                  | 967             | 6090                  | 412                   | 66                  | 25                      | 230                     | 26                            |
| Public                                                       | 17                      | 11186                 | 1553            | 7920                  | 474                   | 13                  | 12                      | 174                     | 27                            |
| Northern Cape                                                | 31                      | 6301                  | 1236            | 4465                  | 299                   | 30                  | 36                      | 178                     | 3                             |
| Private                                                      | 8                       | 3559                  | 552             | 2746                  | 119                   | 22                  | 11                      | 60                      | 3                             |
| Public                                                       | 23                      | 2742                  | 684             | 1719                  | 180                   | 8                   | 25                      | 118                     | 0                             |
| Western Cape                                                 | 101                     | 63562                 | 10569           | 51148                 | 1672                  | 270                 | 88                      | 380                     | 64                            |
| Private                                                      | 42                      | 22566                 | 3565            | 17910                 | 972                   | 223                 | 88                      | 380                     | 44                            |
| Public                                                       | 59                      | 40996                 | 7004            | 33238                 | 700                   | 47                  |                         |                         | 20                            |
| Total                                                        | 657                     | 301912                | 61584           | 218537                | 11801                 | 1985                | 997                     | 3823                    | 512                           |

| Summary of reported COVID-19 admissions by province |                         |                       |                 |                       |                       |                     |                         |                         |                               |
|-----------------------------------------------------|-------------------------|-----------------------|-----------------|-----------------------|-----------------------|---------------------|-------------------------|-------------------------|-------------------------------|
| Province                                            | Facilities<br>Reporting | Admissions<br>to Date | Died to<br>Date | Discharged<br>to date | Currently<br>Admitted | Currently<br>in ICU | Currently<br>Ventilated | Currently<br>Oxygenated | Admissions in<br>Previous Day |
| Eastern Cape                                        | 18                      | 10146                 | 2388            | 7455                  | 260                   | 54                  | 34                      | 84                      | 11                            |
| Free State                                          | 20                      | 8849                  | 1512            | 6900                  | 314                   | 71                  | 48                      | 130                     | 11                            |
| Gauteng                                             | 94                      | 50875                 | 7825            | 38036                 | 4641                  | 1152                | 507                     | 1162                    | 243                           |
| KwaZulu-Natal                                       | 46                      | 28405                 | 5237            | 22220                 | 597                   | 129                 | 45                      | 141                     | 18                            |
| Limpopo                                             | 7                       | 5126                  | 1064            | 3824                  | 157                   | 24                  | 20                      | 45                      | 16                            |
| Mpumalanga                                          | 9                       | 6295                  | 902             | 5111                  | 217                   | 82                  | 30                      | 117                     | 3                             |
| North West                                          | 13                      | 7815                  | 967             | 6090                  | 412                   | 66                  | 25                      | 230                     | 26                            |
| Northern Cape                                       | 8                       | 3559                  | 552             | 2746                  | 119                   | 22                  | 11                      | 60                      | 3                             |
| Western Cape                                        | 42                      | 22566                 | 3565            | 17910                 | 972                   | 223                 | 88                      | 380                     | 44                            |
| Total                                               | 257                     | 143636                | 24012           | 110292                | 7689                  | 1823                | 808                     | 2349                    | 375                           |