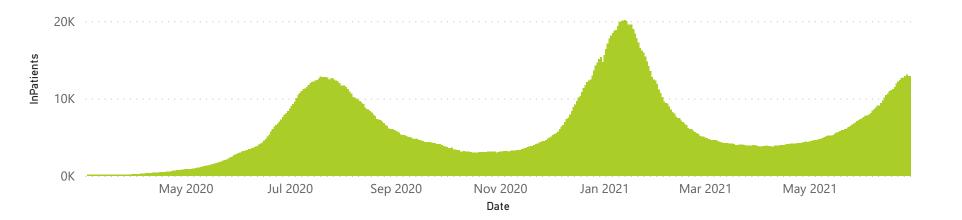

| 144800                | 24196           | 110874                | 8080                  | 1903                | 885                     | 2629                    | 484                           |  |
| Public                                                         | 400                     | 159316                | 37769           | 108687                | 4479                  | 173                 | 217                     | 1583                    | 227                           |  |
| Total                                                          | 657                     | 304116                | 61965           | 219561                | 12559                 | 2076                | 1102                    | 4212                    | 711                           |  |