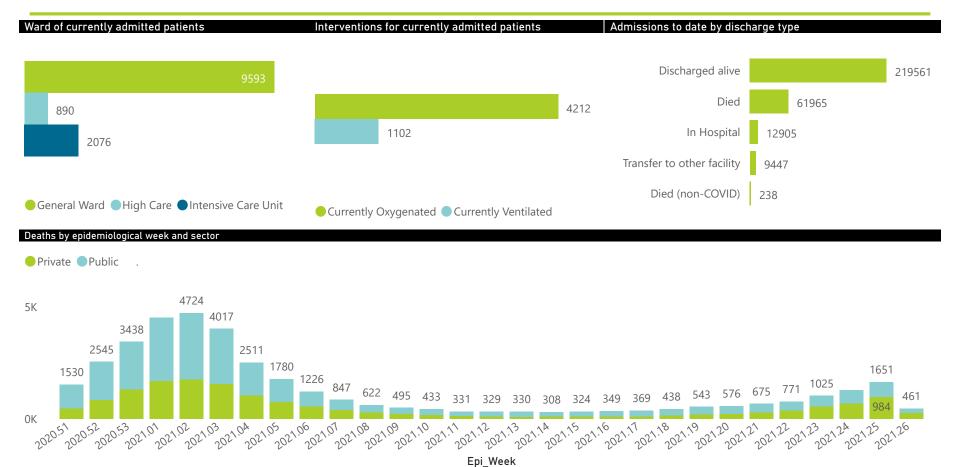

| Province      | Facilities<br>Reporting | Admissions<br>to Date | Died to<br>Date | Discharged<br>to date | Currently<br>Admitted | Currently<br>in ICU | Currently<br>Ventilated | Currently<br>Oxygenated | Admissions in<br>Previous Day |
|---------------|-------------------------|-----------------------|-----------------|-----------------------|-----------------------|---------------------|-------------------------|-------------------------|-------------------------------|
| Eastern Cape  | 103                     | 32734                 | 9650            | 21068                 | 408                   | 56                  | 55                      | 175                     | 20                            |
| Private       | 18                      | 10168                 | 2394            | 7473                  | 258                   | 54                  | 33                      | 90                      | 4                             |
| Public        | 85                      | 22566                 | 7256            | 13595                 | 150                   | 2                   | 22                      | 85                      | 16                            |
| Free State    | 55                      | 19348                 | 3971            | 13313                 | 603                   | 79                  | 71                      | 306                     | 44                            |
| Private       | 20                      | 8931                  | 1518            | 6932                  | 357                   | 77                  | 46                      | 177                     | 25                            |
| Public        | 35                      | 10417                 | 2453            | 6381                  | 246                   | 2                   | 25                      | 129                     | 19                            |
| Gauteng       | 133                     | 88820                 | 16955           | 62995                 | 7070                  | 1267                | 657                     | 2086                    | 398                           |
| Private       | 94                      | 51538                 | 7944            | 38379                 | 4840                  | 1192                | 550                     | 1280                    | 291                           |
| Public        | 39                      | 37282                 | 9011            | 24616                 | 2230                  | 75                  | 107                     | 806                     | 107                           |
| KwaZulu-Natal | 116                     | 51140                 | 11246           | 36647                 | 838                   | 130                 | 55                      | 255                     | 66                            |
| Private       | 46                      | 28502                 | 5252            | 22276                 | 623                   | 125                 | 48                      | 151                     | 46                            |
| Public        | 70                      | 22638                 | 5994            | 14371                 | 215                   | 5                   | 7                       | 104                     | 20                            |
| Limpopo       | 48                      | 10832                 | 2935            | 7196                  | 347                   | 28                  | 36                      | 159                     | 25                            |
| Private       | 7                       | 5179                  | 1068            | 3838                  | 188                   | 21                  | 25                      | 60                      | 14                            |
| Public        | 41                      | 5653                  | 1867            | 3358                  | 159                   | 7                   | 11                      | 99                      | 11                            |
| Mpumalanga    | 40                      | 11927                 | 2799            | 8451                  | 344                   | 94                  | 37                      | 191                     | 15                            |
| Private       | 9                       | 6337                  | 906             | 5129                  | 237                   | 91                  | 32                      | 132                     | 11                            |
| Public        | 31                      | 5590                  | 1893            | 3322                  | 107                   | 3                   | 5                       | 59                      | 4                             |
| North West    | 30                      | 19144                 | 2548            | 14113                 | 894                   | 86                  | 39                      | 413                     | 45                            |
| Private       | 13                      | 7873                  | 977             | 6140                  | 410                   | 73                  | 24                      | 230                     | 25                            |
| Public        | 17                      | 11271                 | 1571            | 7973                  | 484                   | 13                  | 15                      | 183                     | 20                            |
| Northern Cape | 31                      | 6359                  | 1255            | 4501                  | 299                   | 32                  | 41                      | 184                     | 5                             |
| Private       | 8                       | 3576                  | 555             | 2754                  | 125                   | 24                  | 16                      | 66                      | 3                             |
| Public        | 23                      | 2783                  | 700             | 1747                  | 174                   | 8                   | 25                      | 118                     | 2                             |
| Western Cape  | 101                     | 63812                 | 10606           | 51277                 | 1756                  | 304                 | 111                     | 443                     | 93                            |
| Private       | 42                      | 22696                 | 3582            | 17953                 | 1042                  | 246                 | 111                     | 443                     | 65                            |
| Public        | 59                      | 41116                 | 7024            | 33324                 | 714                   | 58                  |                         |                         | 28                            |
| Total         | 657                     | 304116                | 61965           | 219561                | 12559                 | 2076                | 1102                    | 4212                    | 711                           |

| Summary of reported COVID-19 admissions by province, by sector |                         |                       |                 |                       |                       |                     |                         |                         |                               |  |
|----------------------------------------------------------------|-------------------------|-----------------------|-----------------|-----------------------|-----------------------|---------------------|-------------------------|-------------------------|-------------------------------|--|
| Sector                                                         | Facilities<br>Reporting | Admissions<br>to Date | Died to<br>Date | Discharged<br>to date | Currently<br>Admitted | Currently<br>in ICU | Currently<br>Ventilated | Currently<br>Oxygenated | Admissions in<br>Previous Day |  |
| Private                                                        | 257                     | 144800                | 24196           | 110874                | 8080                  | 1903                | 885                     | 2629                    | 484                           |  |
| Public                                                         | 400                     | 159316                | 37769           | 108687                | 4479                  | 173                 | 217                     | 1583                    | 227                           |  |
| Total                                                          | 657                     | 304116                | 61965           | 219561                | 12559                 | 2076                | 1102                    | 4212                    | 711                           |  |