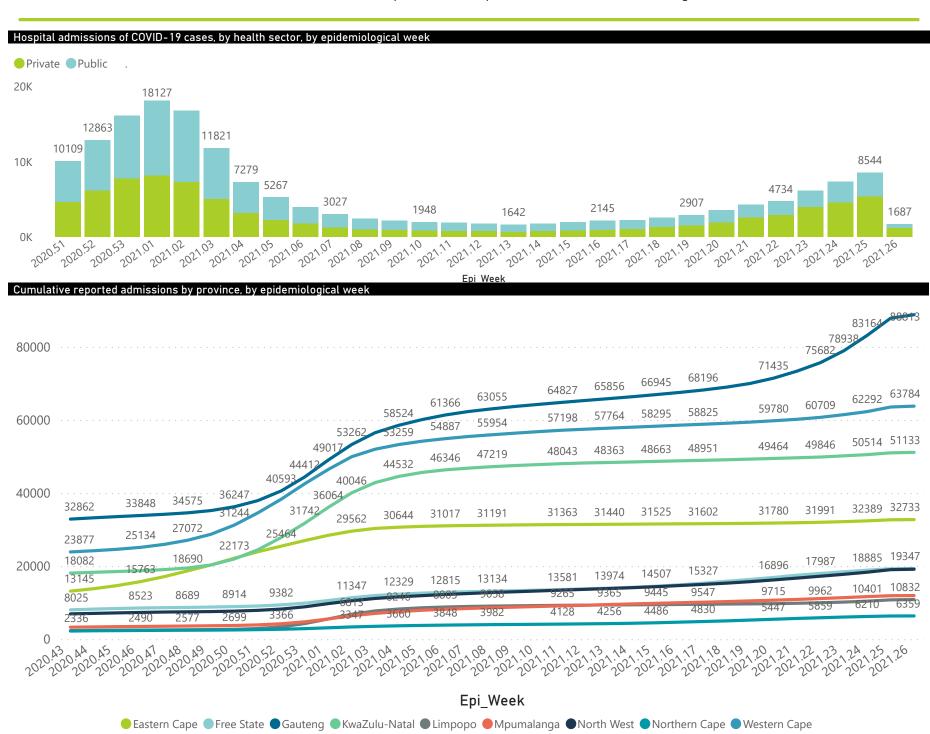

The number of reported admissions may change day-to-day as enrolled facilities back-capture historical data.

The Western Cape government has been unable to provide daily data on patients who are on oxygen or ventilated.

The data below refer to admitted patients who test positive for SARS-CoV-2 on PCR or antigen tests.

NATIONAL INSTITUTE FOR COMMUNICABLE DISEASES

The number of reported admissions may change day-to-day as enrolled facilities back-capture historical data. The Western Cape government has been unable to provide daily data on patients who are on oxygen or ventilated. The data below refer to admitted patients who test positive for SARS-CoV-2 on PCR or antigen tests.

## NICD National COVID-19 Hospital Surveillance

National

The number of reported admissions may change day-to-day as enrolled facilities back-capture historical data. The Western Cape government has been unable to provide daily data on patients who are on oxygen or ventilated. The data below refer to admitted patients who test positive for SARS-CoV-2 on PCR or antigen tests.