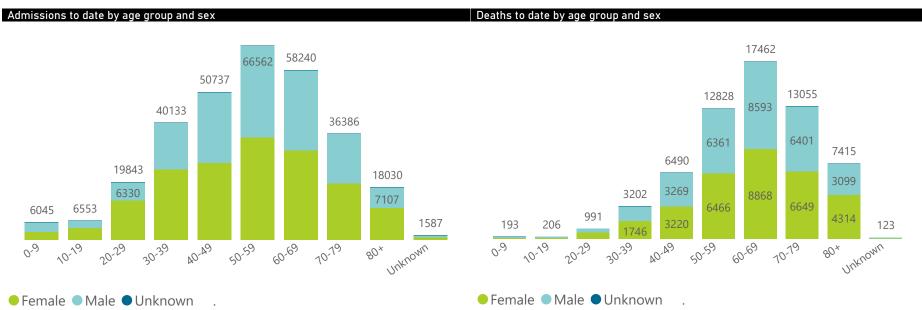

The number of reported admissions may change day-to-day as enrolled facilities back-capture historical data.

The Western Cape government has been unable to provide daily data on patients who are on oxygen or ventilated.

The data below refer to admitted patients who test positive for SARS-CoV-2 on PCR or antigen tests.

NATIONAL INSTITUTE FOR COMMUNICABLE DISEASES







The number of reported admissions may change day-to-day as enrolled facilities back-capture historical data. The Western Cape government has been unable to provide daily data on patients who are on oxygen or ventilated. The data below refer to admitted patients who test positive for SARS-CoV-2 on PCR or antigen tests.





| Province      | Facilities<br>Reporting | Admissions<br>to Date | Died to<br>Date | Discharged<br>to date | Currently<br>Admitted | Currently<br>in ICU | Currently<br>Ventilated | Currently<br>Oxygenated | Admissions in<br>Previous Day |
|---------------|-------------------------|-----------------------|-----------------|-----------------------|-----------------------|---------------------|-------------------------|-------------------------|------------------------