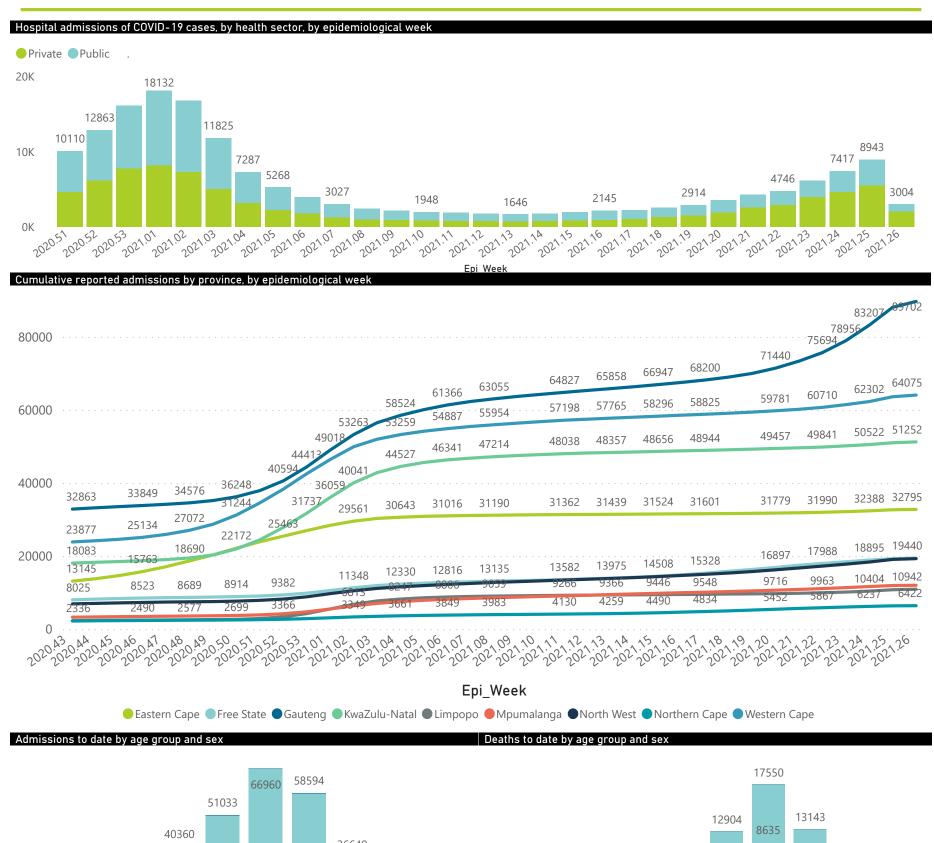

The number of reported admissions may change day-to-day as enrolled facilities back-capture historical data.

The Western Cape government has been unable to provide daily data on patients who are on oxygen or ventilated.

The data below refer to admitted patients who test positive for SARS-CoV-2 on PCR or antigen tests.

NATIONAL INSTITUTE FOR COMMUNICABLE DISEASES

Summary of reported COVID-19 admissions by province by

## NICD National COVID-19 Hospital Surveillance

National

The number of reported admissions may change day-to-day as enrolled facilities back-capture historical data. The Western Cape government has been unable to provide daily data on patients who are on oxygen or ventilated. The data below refer to admitted patients who test positive for SARS-CoV-2 on PCR or antigen tests.