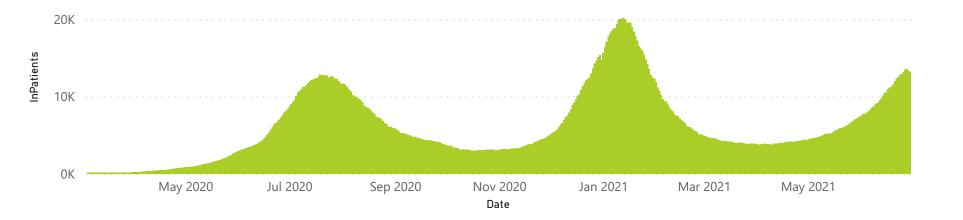

| Province      | Facilities<br>Reporting | Admissions<br>to Date | Died to<br>Date | Discharged<br>to date | Currently<br>Admitted | Currently<br>in ICU | Currently<br>Ventilated | Currently<br>Oxygenated | Admissions in<br>Previous Day |
|---------------|-------------------------|-----------------------|-----------------|-----------------------|-----------------------|---------------------|-------------------------|-------------------------|-------------------------------|
| Eastern Cape  | 103                     | 32796                 | 9668            | 21101                 | 416                   | 59                  | 49                      | 185                     | 25                            |
| Private       | 18                      | 10208                 | 2405            | 7492                  | 268                   | 57                  | 30                      | 100                     | 14                            |
| Public        | 85                      | 22588                 | 7263            | 13609                 | 148                   | 2                   | 19                      | 85                      | 11                            |
| Free State    | 55                      | 19441                 | 3988            | 13396                 | 595                   | 78                  | 70                      | 306                     | 34                            |
| Private       | 20                      | 8971                  | 1530            | 6962                  | 355                   | 76                  | 45                      | 174                     | 18                            |
| Public        | 35                      | 10470                 | 2458            | 6434                  | 240                   | 2                   | 25                      | 132                     | 16                            |
| Gauteng       | 133                     | 89709                 | 17149           | 63509                 | 7243                  | 1295                | 669                     | 2148                    | 390                           |
| Private       | 94                      | 52145                 | 8072            | 38764                 | 4933                  | 1215                | 563                     | 1300                    | 305                           |
| Public        | 39                      | 37564                 | 9077            | 24745                 | 2310                  | 80                  | 106                     | 848                     | 85                            |
| KwaZulu-Natal | 116                     | 51259                 | 11261           | 36699                 | 888                   | 140                 | 54                      | 277                     | 63                            |
| Private       | 46                      | 28577                 | 5262            | 22309                 | 655                   | 135                 | 46                      | 160                     | 41                            |
| Public        | 70                      | 22682                 | 5999            | 14390                 | 233                   | 5                   | 8                       | 117                     | 22                            |
| Limpopo       | 48                      | 10942                 | 2955            | 7244                  | 384                   | 31                  | 33                      | 182                     | 26                            |
| Private       | 7                       | 5233                  | 1075            | 3860                  | 213                   | 22                  | 23                      | 71                      | 21                            |
| Public        | 41                      | 5709                  | 1880            | 3384                  | 171                   | 9                   | 10                      | 111                     | 5                             |
| Mpumalanga    | 40                      | 12014                 | 2808            | 8522                  | 351                   | 93                  | 36                      | 200                     | 12                            |
| Private       | 9                       | 6368                  | 910             | 5152                  | 241                   | 89                  | 30                      | 134                     | 5                             |
| Public        | 31                      | 5646                  | 1898            | 3370                  | 110                   | 4                   | 6                       | 66                      | 7                             |
| North West    | 30                      | 19305                 | 2582            | 14269                 | 856                   | 78                  | 43                      | 381                     | 46                            |
| Private       | 13                      | 7925                  | 996             | 6199                  | 381                   | 64                  | 27                      | 209                     | 19                            |
| Public        | 17                      | 11380                 | 1586            | 8070                  | 475                   | 14                  | 16                      | 172                     | 27                            |
| Northern Cape | 32                      | 6422                  | 1266            | 4543                  | 307                   | 33                  | 43                      | 191                     | 8                             |
| Private       | 8                       | 3584                  | 560             | 2766                  | 116                   | 25                  | 17                      | 67                      | 3                             |
| Public        | 24                      | 2838                  | 706             | 1777                  | 191                   | 8                   | 26                      | 124                     | 5                             |
| Western Cape  | 101                     | 64103                 | 10652           | 51425                 | 1853                  | 315                 | 128                     | 467                     | 94                            |
| Private       | 42                      | 22871                 | 3606            | 18027                 | 1119                  | 256                 | 128                     | 467                     | 54                            |
| Public        | 59                      | 41232                 | 7046            | 33398                 | 734                   | 59                  |                         |                         | 40                            |
| Total         | 658                     | 305991                | 62329           | 220708                | 12893                 | 2122                | 1125                    | 4337                    | 698                           |

| Summary of reported COVID-19 admissions by province, by sector |                         |                       |                 |                       |                       |                     |                         |                         |                               |  |
|----------------------------------------------------------------|-------------------------|-----------------------|-----------------|-----------------------|-----------------------|---------------------|-------------------------|-------------------------|-------------------------------|--|
| Sector                                                         | Facilities<br>Reporting | Admissions<br>to Date | Died to<br>Date | Discharged<br>to date | Currently<br>Admitted | Currently<br>in ICU | Currently<br>Ventilated | Currently<br>Oxygenated | Admissions in<br>Previous Day |  |
| Private                                                        | 257                     | 145882                | 24416           | 111531                | 8281                  | 1939                | 909                     | 2682                    | 480                           |  |
| Public                                                         | 401                     | 160109                | 37913           | 109177                | 4612                  | 183                 | 216                     | 1655                    | 218                           |  |
| Total                                                          | 658                     | 305991                | 62329           | 220708                | 12893                 | 2122                | 1125                    | 4337                    | 698                           |  |