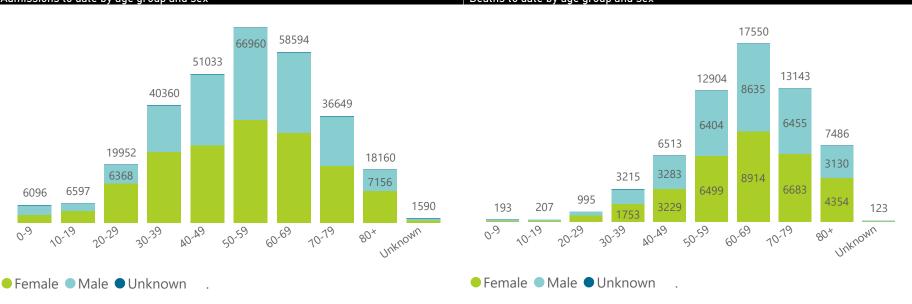

The number of reported admissions may change day-to-day as enrolled facilities back-capture historical data.

The Western Cape government has been unable to provide daily data on patients who are on oxygen or ventilated.

The data below refer to admitted patients who test positive for SARS-CoV-2 on PCR or antigen tests.

NATIONAL INSTITUTE FOR COMMUNICABLE DISEASES

Summary of reported COVID-19 admissions by province by

## NICD National COVID-19 Hospital Surveillance

National

The number of reported admissions may change day-to-day as enrolled facilities back-capture historical data. The Western Cape government has been unable to provide daily data on patients who are on oxygen or ventilated. The data below refer to admitted patients who test positive for SARS-CoV-2 on PCR or antigen tests.