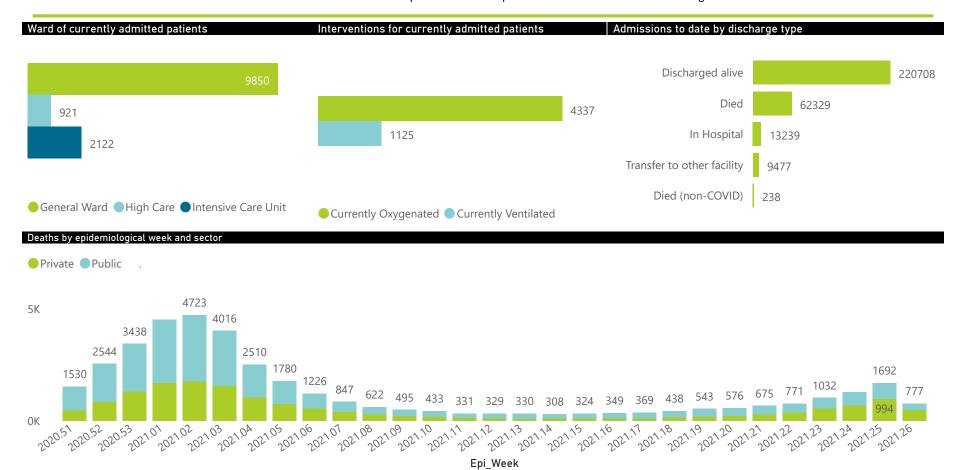

| Province      | Facilities<br>Reporting | Admissions<br>to Date | Died to<br>Date | Discharged<br>to date | Currently<br>Admitted | Currently<br>in ICU | Currently<br>Ventilated | Currently<br>Oxygenated | Admissions in<br>Previous Day |
|---------------|-------------------------|-----------------------|-----------------|-----------------------|-----------------------|---------------------|-------------------------|-------------------------|-------------------------------|
| Eastern Cape  | 103                     | 32796                 | 9668            | 21101                 | 416                   | 59                  | 49                      | 185                     | 25                            |
| Private       | 18                      | 10208                 | 2405            | 7492                  | 268                   | 57                  | 30                      | 100                     | 14                            |
| Public        | 85                      | 22588                 | 7263            | 13609                 | 148                   | 2                   | 19                      | 85                      | 11                            |
| Free State    | 55                      | 19441                 | 3988            | 13396                 | 595                   | 78                  | 70                      | 306                     | 34                            |
| Private       | 20                      | 8971                  | 1530            | 6962                  | 355                   | 76                  | 45                      | 174                     | 18                            |
| Public        | 35                      | 10470                 | 2458            | 6434                  | 240                   | 2                   | 25                      | 132                     | 16                            |
| Gauteng       | 133                     | 89709                 | 17149           | 63509                 | 7243                  | 1295                | 669                     | 2148                    | 390                           |
| Private       | 94                      | 52145                 | 8072            | 38764                 | 4933                  | 1215                | 563                     | 1300                    | 305                           |
| Public        | 39                      | 37564                 | 9077            | 24745                 | 2310                  | 80                  | 106                     | 848                     | 85                            |
| KwaZulu-Natal | 116                     | 51259                 | 11261           | 36699                 | 888                   | 140                 | 54                      | 277                     | 63                            |
| Private       | 46                      | 28577                 | 5262            | 22309                 | 655                   | 135                 | 46                      | 160                     | 41                            |
| Public        | 70                      | 22682                 | 5999            | 14390                 | 233                   | 5                   | 8                       | 117                     | 22                            |
| Limpopo       | 48                      | 10942                 | 2955            | 7244                  | 384                   | 31                  | 33                      | 182                     | 26                            |
| Private       | 7                       | 5233                  | 1075            | 3860                  | 213                   | 22                  | 23                      | 71                      | 21                            |
| Public        | 41                      | 5709                  | 1880            | 3384                  | 171                   | 9                   | 10                      | 111                     | 5                             |
| Mpumalanga    | 40                      | 12014                 | 2808            | 8522                  | 351                   | 93                  | 36                      | 200                     | 12                            |
| Private       | 9                       | 6368                  | 910             | 5152                  | 241                   | 89                  | 30                      | 134                     | 5                             |
| Public        | 31                      | 5646                  | 1898            | 3370                  | 110                   | 4                   | 6                       | 66                      | 7                             |
| North West    | 30                      | 19305                 | 2582            | 14269                 | 856                   | 78                  | 43                      | 381                     | 46                            |
| Private       | 13                      | 7925                  | 996             | 6199                  | 381                   | 64                  | 27                      | 209                     | 19                            |
| Public        | 17                      | 11380                 | 1586            | 8070                  | 475                   | 14                  | 16                      | 172                     | 27                            |
| Northern Cape | 32                      | 6422                  | 1266            | 4543                  | 307                   | 33                  | 43                      | 191                     | 8                             |
| Private       | 8                       | 3584                  | 560             | 2766                  | 116                   | 25                  | 17                      | 67                      | 3                             |
| Public        | 24                      | 2838                  | 706             | 1777                  | 191                   | 8                   | 26                      | 124                     | 5                             |
| Western Cape  | 101                     | 64103                 | 10652           | 51425                 | 1853                  | 315                 | 128                     | 467                     | 94                            |
| Private       | 42                      | 22871                 | 3606            | 18027                 | 1119                  | 256                 | 128                     | 467                     | 54                            |
| Public        | 59                      | 41232                 | 7046            | 33398                 | 734                   | 59                  |                         |                         | 40                            |
| Total         | 658                     | 305991                | 62329           | 220708                | 12893                 | 2122                | 1125                    | 4337                    | 698                           |

| Summary of reported COVID-19 admissions by province, by sector |                         |                       |                 |                       |                       |                     |                         |                         |                               |  |
|----------------------------------------------------------------|-------------------------|-----------------------|-----------------|-----------------------|-----------------------|---------------------|-------------------------|-------------------------|-------------------------------|--|
| Sector                                                         | Facilities<br>Reporting | Admissions<br>to Date | Died to<br>Date | Discharged<br>to date | Currently<br>Admitted | Currently<br>in ICU | Currently<br>Ventilated | Currently<br>Oxygenated | Admissions in<br>Previous Day |  |
| Private                                                        | 257                     | 145882                | 24416           | 111531                | 8281                  | 1939                | 909                     | 2682                    | 480                           |  |
| Public                                                         | 401                     | 160109                | 37913           | 109177                | 4612                  | 183                 | 216                     | 1655                    | 218                           |  |
| Total                                                          | 658                     | 305991                | 62329           | 220708                | 12893                 | 2122                | 1125                    | 4337                    | 698                           |  |