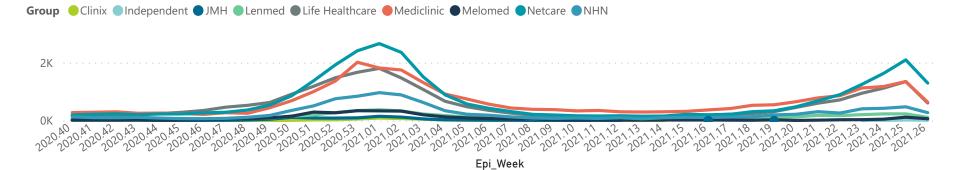

## NICD National COVID-19 Hospital Surveillance

Private

The number of reported admissions may change day-to-day as enrolled facilities back-capture historical data.

The data below refer to admitted patients who test positive for SARS-CoV-2 on PCR or antigen tests.