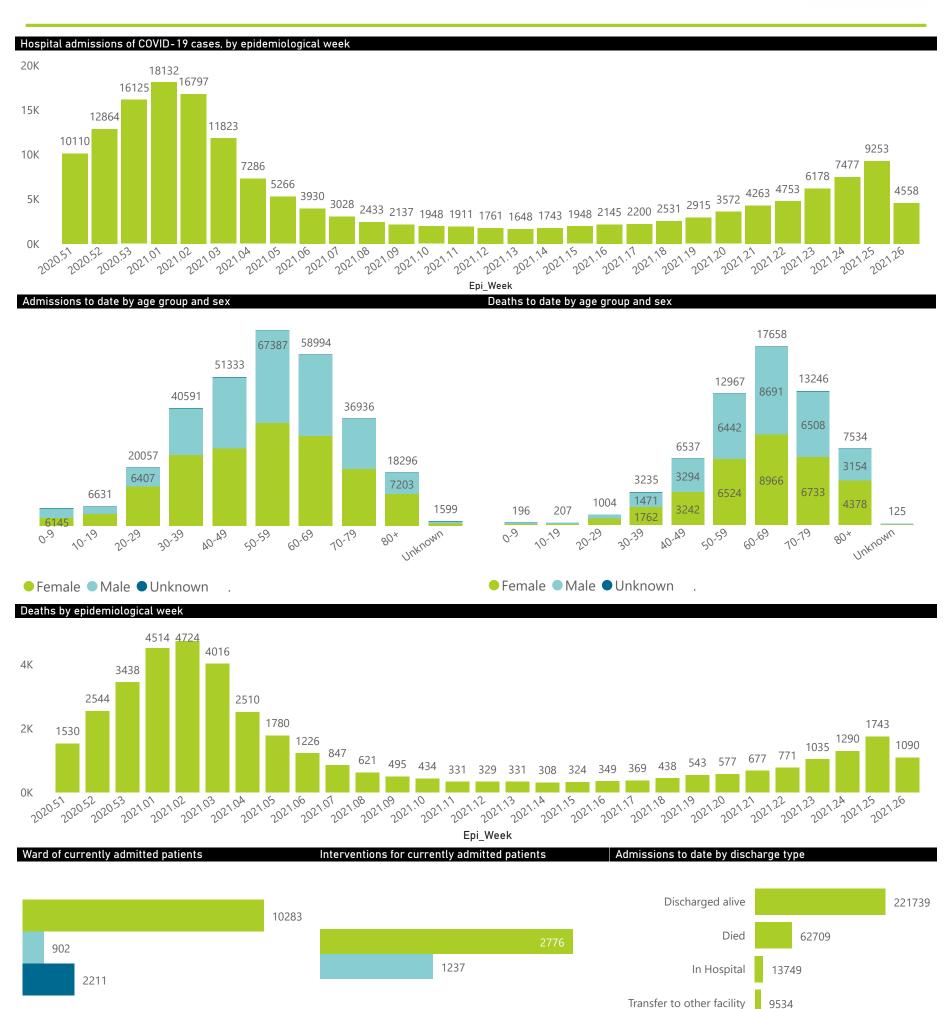

The number of reported admissions may change day-to-day as enrolled facilities back-capture historical data. The Western Cape government has been unable to provide daily data on patients who are on oxygen or ventilated. The data below refer to admitted patients who test positive for SARS-CoV-2 on PCR or antigen tests.

| mary of reported COVID-19 admissions by province, by sector |                         |                       |                 |                       |                       |                     |                         |                         |                               |
|-------------------------------------------------------------|-------------------------|-----------------------|-----------------|-----------------------|-----------------------|---------------------|-------------------------|-------------------------|-------------------------------|
| Province                                                    | Facilities<br>Reporting | Admissions<br>to Date | Died to<br>Date | Discharged<br>to date | Currently<br>Admitted | Currently<br>in ICU | Currently<br>Ventilated | Currently<br>Oxygenated | Admissions in<br>Previous Day |
| Eastern Cape                                                | 103                     | 32879                 | 9682            | 21130                 | 449                   | 59                  | 66                      | 99                      | 34                            |
| Private                                                     | 18                      | 10253                 | 2413            | 7507                  | 290                   | 57                  | 42                      | 23                      | 18                            |
| Public                                                      | 85                      | 22626                 | 7269            | 13623                 | 159                   | 2                   | 24                      | 76                      | 16                            |
| Free State                                                  | 55                      | 19534                 | 4003            | 13455                 | 608                   | 77                  | 74                      | 201                     | 52                            |
| Private                                                     | 20                      | 9006                  | 1536            | 7005                  | 339                   | 75                  | 49                      | 49                      | 20                            |
| Public                                                      | 35                      | 10528                 | 2467            | 6450                  | 269                   | 2                   | 25                      | 152                     | 32                            |
| Gauteng                                                     | 133                     | 90722                 | 17375           | 64001                 | 7515                  | 1342                | 728                     | 1367                    | 397                           |
| Private                                                     | 94                      | 52796                 | 8192            | 39115                 | 5105                  | 1267                | 632                     | 492                     | 300                           |
| Public                                                      | 39                      | 37926                 | 9183            | 24886                 | 2410                  | 75                  | 96                      | 875                     | 97                            |
| KwaZulu-Natal                                               | 116                     | 51383                 | 11273           | 36756                 | 939                   | 146                 | 61                      | 214                     | 67                            |
| Private                                                     | 46                      | 28658                 | 5268            | 22355                 | 682                   | 141                 | 51                      | 85                      | 39                            |
| Public                                                      | 70                      | 22725                 | 6005            | 14401                 | 257                   | 5                   | 10                      | 129                     | 28                            |
| Limpopo                                                     | 48                      | 10994                 | 2968            | 7299                  | 363                   | 33                  | 31                      | 133                     | 21                            |
| Private                                                     | 7                       | 5259                  | 1085            | 3887                  | 200                   | 25                  | 24                      | 30                      | 15                            |
| Public                                                      | 41                      | 5735                  | 1883            | 3412                  | 163                   | 8                   | 7                       | 103                     | 6                             |
| Mpumalanga                                                  | 40                      | 12125                 | 2834            | 8568                  | 388                   | 100                 | 44                      | 124                     | 21                            |
| Private                                                     | 9                       | 6430                  | 915             | 5178                  | 272                   | 95                  | 33                      | 47                      | 6                             |
| Public                                                      | 31                      | 5695                  | 1919            | 3390                  | 116                   | 5                   | 11                      | 77                      | 15                            |
| North West                                                  | 30                      | 19461                 | 2606            | 14347                 | 897                   | 86                  | 51                      | 283                     | 79                            |
| Private                                                     | 13                      | 7995                  | 1006            | 6240                  | 397                   | 71                  | 34                      | 99                      | 29                            |
| Public                                                      | 17                      | 11466                 | 1600            | 8107                  | 500                   | 15                  | 17                      | 184                     | 50                            |
| Northern Cape                                               | 32                      | 6467                  | 1279            | 4563                  | 315                   | 36                  | 44                      | 140                     | 13                            |
| Private                                                     | 8                       | 3599                  | 564             | 2773                  | 120                   | 28                  | 19                      | 9                       | 6                             |
| Public                                                      | 24                      | 2868                  | 715             | 1790                  | 195                   | 8                   | 25                      | 131                     | 7                             |
| Western Cape                                                | 101                     | 64404                 | 10689           | 51620                 | 1922                  | 332                 | 138                     | 215                     | 85                            |
| Private                                                     | 42                      | 23014                 | 3618            | 18107                 | 1170                  | 273                 | 138                     | 215                     | 49                            |
| Public                                                      | 59                      | 41390                 | 7071            | 33513                 | 752                   | 59                  |                         |                         | 36                            |
| Total                                                       | 658                     | 307969                | 62709           | 221739                | 13396                 | 2211                | 1237                    | 2776                    | 769                           |

## NICD National COVID-19 Hospital Surveillance

National

The number of reported admissions may change day-to-day as enrolled facilities back-capture historical data.

The Western Cape government has been unable to provide daily data on patients who are on oxygen or ventilated.

The data below refer to admitted patients who test positive for SARS-CoV-2 on PCR or antigen tests.

| Summary of reported COVID-19 admissions by province, by sector |                         |                       |                 |                       |                       |                     |                         |                         |                               |
|----------------------------------------------------------------|-------------------------|-----------------------|-----------------|-----------------------|-----------------------|---------------------|-------------------------|-------------------------|-------------------------------|
| Sector                                                         | Facilities<br>Reporting | Admissions<br>to Date | Died to<br>Date | Discharged<br>to date | Currently<br>Admitted | Currently<br>in ICU | Currently<br>Ventilated | Currently<br>Oxygenated | Admissions in<br>Previous Day |
| Private                                                        | 257                     | 147010                | 24597           | 112167                | 8575                  | 2032                | 1022                    | 1049                    | 482                           |
| Public                                                         | 401                     | 160959                | 38112           | 109572                | 4821                  | 179                 | 215                     | 1727                    | 287                           |
| Total                                                          | 658                     | 307969                | 62709           | 221739                | 13396                 | 2211                | 1237                    | 2776                    | 769                           |