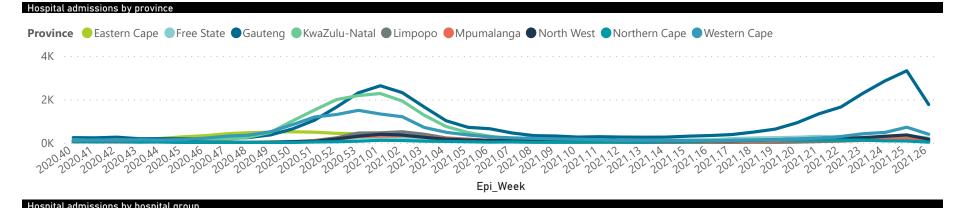

## NICD National COVID-19 Hospital Surveillance

Private

The number of reported admissions may change day-to-day as enrolled facilities back-capture historical data.

The data below refer to admitted patients who test positive for SARS-CoV-2 on PCR or antigen tests.