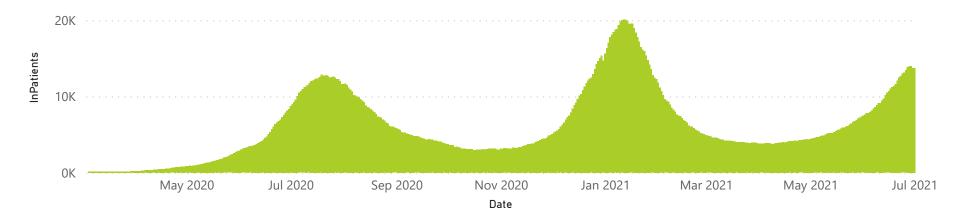

The number of reported admissions may change day-to-day as enrolled facilities back-capture historical data. The Western Cape government has been unable to provide daily data on patients who are on oxygen or ventilated. The data below refer to admitted patients who test positive for SARS-CoV-2 on PCR or antigen tests.

8914

8689

8523

2490

8025

The number of reported admissions may change day-to-day as enrolled facilities back-capture historical data. The Western Cape government has been unable to provide daily data on patients who are on oxygen or ventilated. The data below refer to admitted patients who test positive for SARS-CoV-2 on PCR or antigen tests.