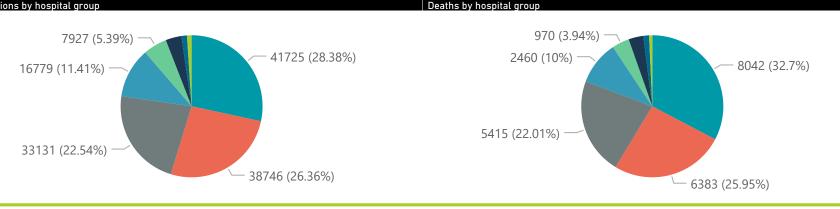

| mary of reported COVID-19 a | admissions by           | province              |                 |                       |                       |                     |                         |                         |                               |
|-----------------------------|-------------------------|-----------------------|-----------------|-----------------------|-----------------------|---------------------|-------------------------|-------------------------|-------------------------------|
| Province                    | Facilities<br>Reporting | Admissions<br>to Date | Died to<br>Date | Discharged<br>to date | Currently<br>Admitted | Currently<br>in ICU | Currently<br>Ventilated | Currently<br>Oxygenated | Admissions in<br>Previous Day |
| Eastern Cape                | 18                      | 10253                 | 2413            | 7507                  | 290                   | 57                  | 42                      | 23                      |                               |
| Free State                  | 20                      | 9006                  | 1536            | 7005                  | 339                   | 75                  | 49                      | 49                      |                               |
| Gauteng                     | 94                      | 52796                 | 8192            | 39115                 | 5105                  | 1267                | 632                     | 492                     | 3                             |
| KwaZulu-Natal               | 46                      | 28658                 | 5268            | 22355                 | 682                   | 141                 | 51                      | 85                      |                               |
| Limpopo                     | 7                       | 5259                  | 1085            | 3887                  | 200                   | 25                  | 24                      | 30                      |                               |
| Mpumalanga                  | 9                       | 6430                  | 915             | 5178                  | 272                   | 95                  | 33                      | 47                      |                               |
| North West                  | 13                      | 7995                  | 1006            | 6240                  | 397                   | 71                  | 34                      | 99                      |                               |
| Northern Cape               | 8                       | 3599                  | 564             | 2773                  | 120                   | 28                  | 19                      | 9                       |                               |
| Western Cape                | 42                      | 23014                 | 3618            | 18107                 | 1170                  | 273                 | 138                     | 215                     |                               |
| Total                       | 257                     | 147010                | 24597           | 112167                | 8575                  | 2032                | 1022                    | 1049                    | 4                             |
| nary of reported COVID-19 a | admissions by           | hospital group        |                 |                       |                       |                     |                         |                         |                               |
| Hospital_Group              | Facilities<br>Reporting | Admissions<br>to Date | Died to<br>Date | Discharged<br>to date | Currently<br>Admitted | Currently<br>in ICU | Currently<br>Ventilated | Currently<br>Oxygenated | Admissions in<br>Previous Day |
| NHN                         | 69                      | 16779                 | 2460            | 12604                 | 743                   | 115                 | 87                      | 444                     |                               |