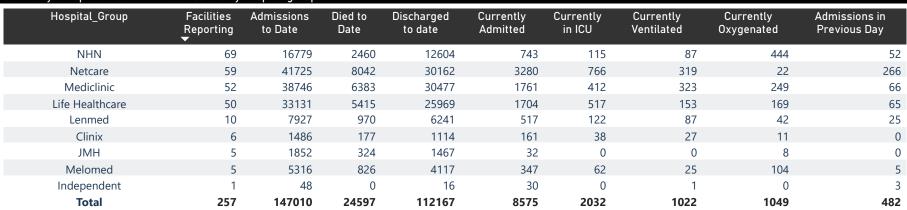

## NICD National COVID-19 Hospital Surveillance

Private

The number of reported admissions may change day-to-day as enrolled facilities back-capture historical data.

The data below refer to admitted patients who test positive for SARS-CoV-2 on PCR or antigen tests.

| mary of reported COVID-19 a | admissions by           | province              |                 |                       |                       |                     |                         |                         |                               |
|-----------------------------|-------------------------|-----------------------|-----------------|-----------------------|-----------------------|---------------------|-------------------------|-------------------------|-------------------------------|
| Province                    | Facilities<br>Reporting | Admissions<br>to Date | Died to<br>Date | Discharged<br>to date | Currently<br>Admitted | Currently<br>in ICU | Currently<br>Ventilated | Currently<br>Oxygenated | Admissions in<br>Previous Day |
| Eastern Cape                | 18                      | 10253                 | 2413            | 7507                  | 290                   | 57                  | 42                      | 23                      |                               |
| Free State                  | 20                      | 9006                  | 1536            | 7005                  | 339                   | 75                  | 49                      | 49                      |                               |
| Gauteng                     | 94                      | 52796                 | 8192            | 39115                 | 5105                  | 1267                | 632                     | 492                     | 3                             |
| KwaZulu-Natal               | 46                      | 28658                 | 5268            | 22355                 | 682                   | 141                 | 51                      | 85                      |                               |
| Limpopo                     | 7                       | 5259                  | 1085            | 3887                  | 200                   | 25                  | 24                      | 30                      |                               |
| Mpumalanga                  | 9                       | 6430                  | 915             | 5178                  | 272                   | 95                  | 33                      | 47                      |                               |
| North West                  | 13                      | 7995                  | 1006            | 6240                  | 397                   | 71                  | 34                      | 99                      |                               |
| Northern Cape               | 8                       | 3599                  | 564             | 2773                  | 120                   | 28                  | 19                      | 9                       |                               |
| Western Cape                | 42                      | 23014                 | 3618            | 18107                 | 1170                  | 273                 | 138                     | 215                     |                               |
| Total                       | 257                     | 147010                | 24597           | 112167                | 8575                  | 2032                | 1022                    | 1049                    | 4                             |
| nary of reported COVID-19 a | admissions by           | hospital group        |                 |                       |                       |                     |                         |                         |                               |
| Hospital_Group              | Facilities<br>Reporting | Admissions<br>to Date | Died to<br>Date | Discharged<br>to date | Currently<br>Admitted | Currently<br>in ICU | Currently<br>Ventilated | Currently<br>Oxygenated | Admissions in<br>Previous Day |
| NHN                         | 69                      | 16779                 | 2460            | 12604                 | 743                   | 115                 | 87                      | 444                     |                               |