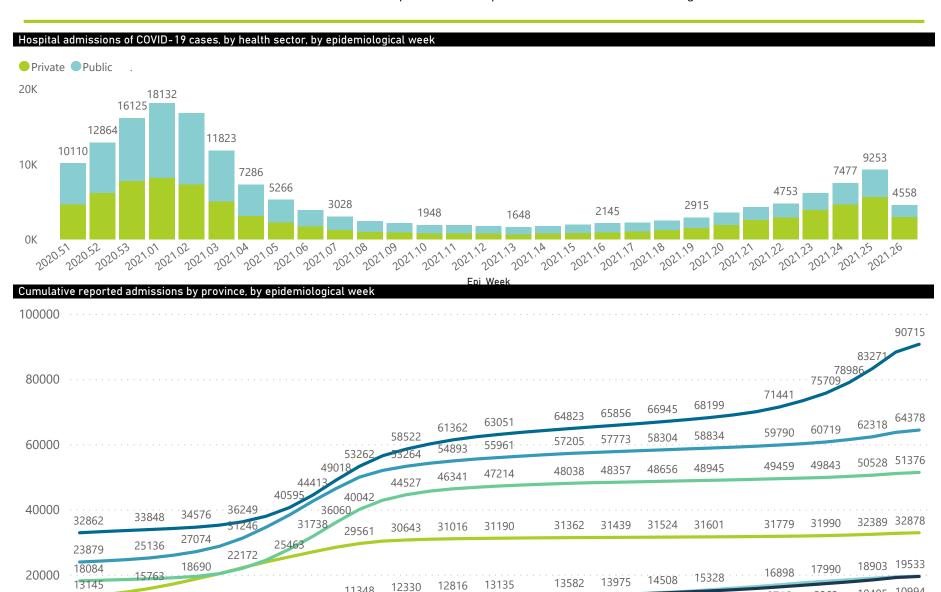

The number of reported admissions may change day-to-day as enrolled facilities back-capture historical data. The Western Cape government has been unable to provide daily data on patients who are on oxygen or ventilated. The data below refer to admitted patients who test positive for SARS-CoV-2 on PCR or antigen tests.

8914

8689

8523

2490

8025

The number of reported admissions may change day-to-day as enrolled facilities back-capture historical data. The Western Cape government has been unable to provide daily data on patients who are on oxygen or ventilated. The data below refer to admitted patients who test positive for SARS-CoV-2 on PCR or antigen tests.

## NICD National COVID-19 Hospital Surveillance

National

The number of reported admissions may change day-to-day as enrolled facilities back-capture historical data.

The Western Cape government has been unable to provide daily data on patients who are on oxygen or ventilated.