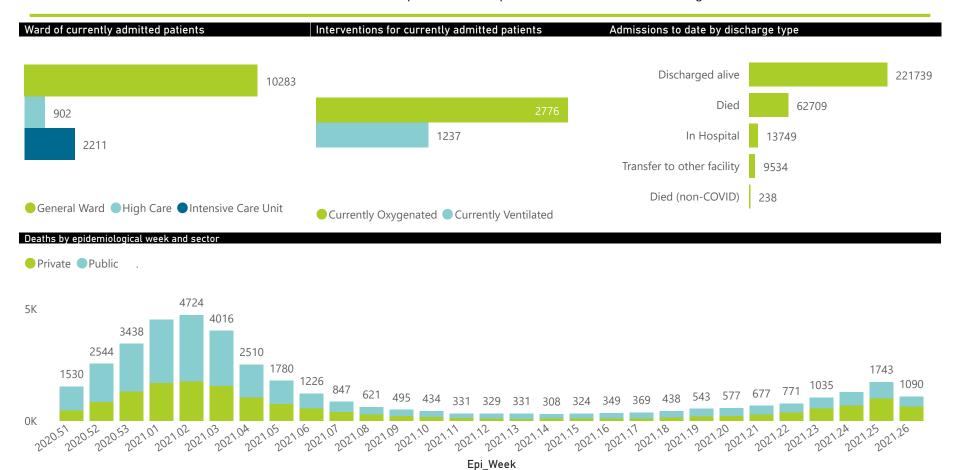

| mary of reported COVID-19 admissions by province, by sector |                         |                       |                 |                       |                       |                     |                         |                         |                               |
|-------------------------------------------------------------|-------------------------|-----------------------|-----------------|-----------------------|-----------------------|---------------------|-------------------------|-------------------------|-------------------------------|
| Province                                                    | Facilities<br>Reporting | Admissions<br>to Date | Died to<br>Date | Discharged<br>to date | Currently<br>Admitted | Currently<br>in ICU | Currently<br>Ventilated | Currently<br>Oxygenated | Admissions in<br>Previous Day |
| Eastern Cape                                                | 103                     | 32879                 | 9682            | 21130                 | 449                   | 59                  | 66                      | 99                      | 34                            |
| Private                                                     | 18                      | 10253                 | 2413            | 7507                  | 290                   | 57                  | 42                      | 23                      | 18                            |
| Public                                                      | 85                      | 22626                 | 7269            | 13623                 | 159                   | 2                   | 24                      | 76                      | 16                            |
| Free State                                                  | 55                      | 19534                 | 4003            | 13455                 | 608                   | 77                  | 74                      | 201                     | 52                            |
| Private                                                     | 20                      | 9006                  | 1536            | 7005                  | 339                   | 75                  | 49                      | 49                      | 20                            |
| Public                                                      | 35                      | 10528                 | 2467            | 6450                  | 269                   | 2                   | 25                      | 152                     | 32                            |
| Gauteng                                                     | 133                     | 90722                 | 17375           | 64001                 | 7515                  | 1342                | 728                     | 1367                    | 397                           |
| Private                                                     | 94                      | 52796                 | 8192            | 39115                 | 5105                  | 1267                | 632                     | 492                     | 300                           |
| Public                                                      | 39                      | 37926                 | 9183            | 24886                 | 2410                  | 75                  | 96                      | 875                     | 97                            |
| KwaZulu-Natal                                               | 116                     | 51383                 | 11273           | 36756                 | 939                   | 146                 | 61                      | 214                     | 67                            |
| Private                                                     | 46                      | 28658                 | 5268            | 22355                 | 682                   | 141                 | 51                      | 85                      | 39                            |
| Public                                                      | 70                      | 22725                 | 6005            | 14401                 | 257                   | 5                   | 10                      | 129                     | 28                            |
| Limpopo                                                     | 48                      | 10994                 | 2968            | 7299                  | 363                   | 33                  | 31                      | 133                     | 21                            |
| Private                                                     | 7                       | 5259                  | 1085            | 3887                  | 200                   | 25                  | 24                      | 30                      | 15                            |
| Public                                                      | 41                      | 5735                  | 1883            | 3412                  | 163                   | 8                   | 7                       | 103                     | 6                             |
| Mpumalanga                                                  | 40                      | 12125                 | 2834            | 8568                  | 388                   | 100                 | 44                      | 124                     | 21                            |
| Private                                                     | 9                       | 6430                  | 915             | 5178                  | 272                   | 95                  | 33                      | 47                      | 6                             |
| Public                                                      | 31                      | 5695                  | 1919            | 3390                  | 116                   | 5                   | 11                      | 77                      | 15                            |
| North West                                                  | 30                      | 19461                 | 2606            | 14347                 | 897                   | 86                  | 51                      | 283                     | 79                            |
| Private                                                     | 13                      | 7995                  | 1006            | 6240                  | 397                   | 71                  | 34                      | 99                      | 29                            |
| Public                                                      | 17                      | 11466                 | 1600            | 8107                  | 500                   | 15                  | 17                      | 184                     | 50                            |
| Northern Cape                                               | 32                      | 6467                  | 1279            | 4563                  | 315                   | 36                  | 44                      | 140                     | 13                            |
| Private                                                     | 8                       | 3599                  | 564             | 2773                  | 120                   | 28                  | 19                      | 9                       | 6                             |
| Public                                                      | 24                      | 2868                  | 715             | 1790                  | 195                   | 8                   | 25                      | 131                     | 7                             |
| Western Cape                                                | 101                     | 64404                 | 10689           | 51620                 | 1922                  | 332                 | 138                     | 215                     | 85                            |
| Private                                                     | 42                      | 23014                 | 3618            | 18107                 | 1170                  | 273                 | 138                     | 215                     | 49                            |
| Public                                                      | 59                      | 41390                 | 7071            | 33513                 | 752                   | 59                  |                         |                         | 36                            |
| Total                                                       | 658                     | 307969                | 62709           | 221739                | 13396                 | 2211                | 1237                    | 2776                    | 769                           |

The data below refer to admitted patients who test positive for SARS-CoV-2 on PCR or antigen tests.

| Summary of reported COVID-19 admissions by province, by sector |                         |                       |                 |                       |                       |                     |                         |                         |                               |
|----------------------------------------------------------------|-------------------------|-----------------------|-----------------|-----------------------|-----------------------|---------------------|-------------------------|-------------------------|-------------------------------|
| Sector                                                         | Facilities<br>Reporting | Admissions<br>to Date | Died to<br>Date | Discharged<br>to date | Currently<br>Admitted | Currently<br>in ICU | Currently<br>Ventilated | Currently<br>Oxygenated | Admissions in<br>Previous Day |
| Private                                                        | 257                     | 147010                | 24597           | 112167                | 8575                  | 2032                | 1022                    | 1049                    | 482                           |
| Public                                                         | 401                     | 160959                | 38112           | 109572                | 4821                  | 179                 | 215                     | 1727                    | 287                           |
| Total                                                          | 658                     | 307969                | 62709           | 221739                | 13396                 | 2211                | 1237                    | 2776                    | 769                           |