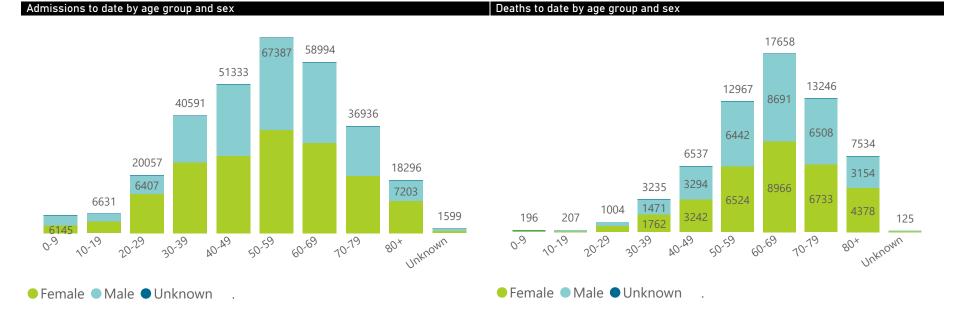

The number of reported admissions may change day-to-day as enrolled facilities back-capture historical data. The Western Cape government has been unable to provide daily data on patients who are on oxygen or ventilated. The data below refer to admitted patients who test positive for SARS-CoV-2 on PCR or antigen tests.

8914

8689

8523

2490

8025

The number of reported admissions may change day-to-day as enrolled facilities back-capture historical data. The Western Cape government has been unable to provide daily data on patients who are on oxygen or ventilated. The data below refer to admitted patients who test positive for SARS-CoV-2 on PCR or antigen tests.

## NICD National COVID-19 Hospital Surveillance

National

The number of reported admissions may change day-to-day as enrolled facilities back-capture historical data.

The Western Cape government has been unable to provide daily data on patients who are on oxygen or ventilated.