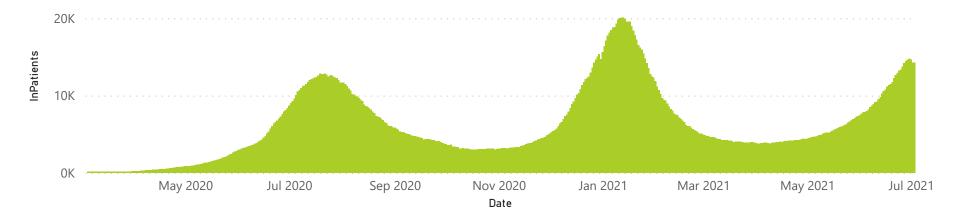

The data below refer to admitted patients who test positive for SARS-CoV-2 on PCR or antigen tests.

NATIONAL INSTITUTE FOR COMMUNICABLE DISEASES

4437

80×

UNKNOWN

129

1615

Unknown

| Province             | Facilities<br>Reporting | Admissions<br>to Date | Died to<br>Date | Discharged<br>to date | Currently<br>Admitted | Currently<br>in ICU | Currently<br>Ventilated | Currently<br>Oxygenated | Admissions in<br>Previous Day |
|----------------------|-------------------------|-----------------------|-----------------|-----------------------|-----------------------|---------------------|-------------------------|-------------------------|-------------------------------|
| Eastern Cape         | 103                     | 32999                 | 9705            | 21219                 | 452                   | 82                  | 70                      | 105                     | 20                            |
| Private              | 18                      | 10317                 | 2431            | 7570                  | 273                   | 80                  | 39                      | 29                      | 9                             |
| Public               | 85                      | 22682                 | 7274            | 13649                 | 179                   | 2                   | 31                      | 76                      | 11                            |
| Free State           | 55                      | 19672                 | 4031            | 13568                 | 593                   | 83                  | 70                      | 210                     | 30                            |
| Private              | 20                      | 9081                  | 1554            | 7055                  | 345                   | 72                  | 51                      | 66                      | 17                            |
| Public               | 35                      | 10591                 | 2477            | 6513                  | 248                   | 11                  | 19                      | 144                     | 13                            |
| Gauteng              | 134                     | 92448                 | 17734           | 64962                 | 7852                  | 1366                | 739                     | 1426                    | 335                           |
| Private              | 94                      | 54082                 | 8430            | 39880                 | 5334                  | 1292                | 639                     | 468                     | 283                           |
| Public               | 40                      | 38366                 | 9304            | 25082                 | 2518                  | 74                  | 100                     | 958                     | 52                            |
| KwaZulu-Natal        | 116                     | 51560                 | 11268           | 36875                 | 996                   | 169                 | 67                      | 251                     | 23                            |
| Private              | 46                      | 28804                 | 5277            | 22456                 | 718                   | 161                 | 55                      | 111                     | 18                            |
| Public               | 70                      | 22756                 | 5991            | 14419                 | 278                   | 8                   | 12                      | 140                     | 5                             |
| Limpopo              | 48                      | 11119                 | 2999            | 7369                  | 381                   | 40                  | 35                      | 132                     | 17                            |
| Private              | 7                       | 5331                  | 1101            | 3938                  | 204                   | 27                  | 25                      | 23                      | 13                            |
| Public               | 41                      | 5788                  | 1898            | 3431                  | 177                   | 13                  | 10                      | 109                     | 4                             |
| Mpumalanga           | 40                      | 12268                 | 2860            | 8646                  | 426                   | 99                  | 54                      | 115                     | 9                             |
| Private              | 9                       | 6524                  | 929             | 5239                  | 291                   | 94                  | 38                      | 35                      | 6                             |
| Public               | 31                      | 5744                  | 1931            | 3407                  | 135                   | 5                   | 16                      | 80                      | 3                             |
| North West           | 30                      | 19690                 | 2648            | 14537                 | 882                   | 92                  | 51                      | 254                     | 49                            |
| Private              | 13                      | 8108                  | 1024            | 6324                  | 404                   | 78                  | 32                      | 107                     | 30                            |
| Public               | 17                      | 11582                 | 1624            | 8213                  | 478                   | 14                  | 19                      | 147                     | 19                            |
| <b>Northern Cape</b> | 32                      | 6497                  | 1288            | 4585                  | 314                   | 34                  | 46                      | 138                     | 4                             |
| Private              | 8                       | 3617                  | 573             | 2786                  | 116                   | 26                  | 20                      | 9                       | 1                             |
| Public               | 24                      | 2880                  | 715             | 1799                  | 198                   | 8                   | 26                      | 129                     | 3                             |
| Western Cape         | 101                     | 64889                 | 10771           | 51992                 | 1950                  | 353                 | 147                     | 168                     | 70                            |
| Private              | 42                      | 23231                 | 3664            | 18263                 | 1183                  | 287                 | 147                     | 168                     | 35                            |
| Public               | 59                      | 41658                 | 7107            | 33729                 | 767                   | 66                  |                         |                         | 35                            |
| Total                | 659                     | 311142                | 63304           | 223753                | 13846                 | 2318                | 1279                    | 2799                    | 557                           |