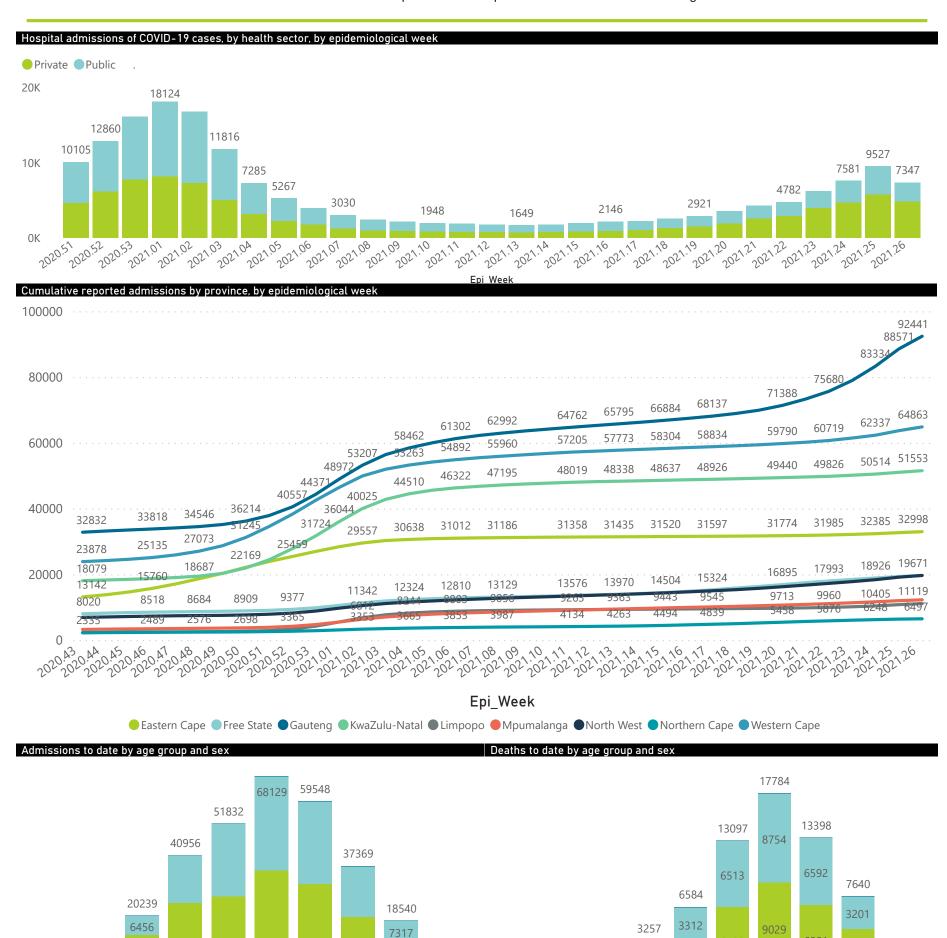

40-49

Summary of reported COVID-19 admissions by province by

The number of reported admissions may change day-to-day as enrolled facilities back-capture historical data. The Western Cape government has been unable to provide daily data on patients who are on oxygen or ventilated. The data below refer to admitted patients who test positive for SARS-CoV-2 on PCR or antigen tests.

| Province             | Facilities<br>Reporting | Admissions<br>to Date | Died to<br>Date | Discharged<br>to date | Currently<br>Admitted | Currently<br>in ICU | Currently<br>Ventilated | Currently<br>Oxygenated | Admissions in<br>Previous Day |
|----------------------|-------------------------|-----------------------|-----------------|-----------------------|-----------------------|---------------------|-------------------------|-------------------------|-------------------------------|
| Eastern Cape         | 103                     | 32999                 | 9705            | 21219                 | 452                   | 82                  | 70                      | 105                     | 20                            |
| Private              | 18                      | 10317                 | 2431            | 7570                  | 273                   | 80                  | 39                      | 29                      | 9                             |
| Public               | 85                      | 22682                 | 7274            | 13649                 | 179                   | 2                   | 31                      | 76                      | 11                            |
| Free State           | 55                      | 19672                 | 4031            | 13568                 | 593                   | 83                  | 70                      | 210                     | 30                            |
| Private              | 20                      | 9081                  | 1554            | 7055                  | 345                   | 72                  | 51                      | 66                      | 17                            |
| Public               | 35                      | 10591                 | 2477            | 6513                  | 248                   | 11                  | 19                      | 144                     | 13                            |
| Gauteng              | 134                     | 92448                 | 17734           | 64962                 | 7852                  | 1366                | 739                     | 1426                    | 335                           |
| Private              | 94                      | 54082                 | 8430            | 39880                 | 5334                  | 1292                | 639                     | 468                     | 283                           |
| Public               | 40                      | 38366                 | 9304            | 25082                 | 2518                  | 74                  | 100                     | 958                     | 52                            |
| KwaZulu-Natal        | 116                     | 51560                 | 11268           | 36875                 | 996                   | 169                 | 67                      | 251                     | 23                            |
| Private              | 46                      | 28804                 | 5277            | 22456                 | 718                   | 161                 | 55                      | 111                     | 18                            |
| Public               | 70                      | 22756                 | 5991            | 14419                 | 278                   | 8                   | 12                      | 140                     | 5                             |
| Limpopo              | 48                      | 11119                 | 2999            | 7369                  | 381                   | 40                  | 35                      | 132                     | 17                            |
| Private              | 7                       | 5331                  | 1101            | 3938                  | 204                   | 27                  | 25                      | 23                      | 13                            |
| Public               | 41                      | 5788                  | 1898            | 3431                  | 177                   | 13                  | 10                      | 109                     | 4                             |
| Mpumalanga           | 40                      | 12268                 | 2860            | 8646                  | 426                   | 99                  | 54                      | 115                     | 9                             |
| Private              | 9                       | 6524                  | 929             | 5239                  | 291                   | 94                  | 38                      | 35                      | 6                             |
| Public               | 31                      | 5744                  | 1931            | 3407                  | 135                   | 5                   | 16                      | 80                      | 3                             |
| North West           | 30                      | 19690                 | 2648            | 14537                 | 882                   | 92                  | 51                      | 254                     | 49                            |
| Private              | 13                      | 8108                  | 1024            | 6324                  | 404                   | 78                  | 32                      | 107                     | 30                            |
| Public               | 17                      | 11582                 | 1624            | 8213                  | 478                   | 14                  | 19                      | 147                     | 19                            |
| <b>Northern Cape</b> | 32                      | 6497                  | 1288            | 4585                  | 314                   | 34                  | 46                      | 138                     | 4                             |
| Private              | 8                       | 3617                  | 573             | 2786                  | 116                   | 26                  | 20                      | 9                       | 1                             |
| Public               | 24                      | 2880                  | 715             | 1799                  | 198                   | 8                   | 26                      | 129                     | 3                             |
| Western Cape         | 101                     | 64889                 | 10771           | 51992                 | 1950                  | 353                 | 147                     | 168                     | 70                            |
| Private              | 42                      | 23231                 | 3664            | 18263                 | 1183                  | 287                 | 147                     | 168                     | 35                            |
| Public               | 59                      | 41658                 | 7107            | 33729                 | 767                   | 66                  |                         |                         | 35                            |
| Total                | 659                     | 311142                | 63304           | 223753                | 13846                 | 2318                | 1279                    | 2799                    | 557                           |