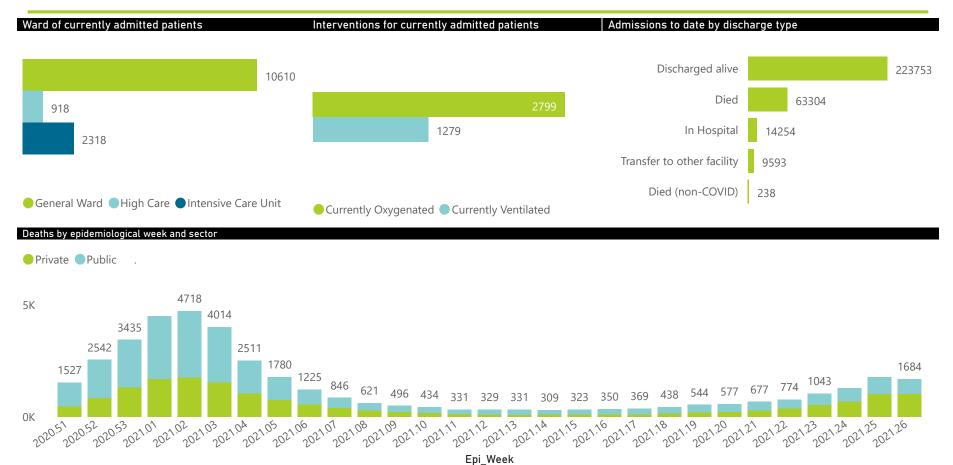

The data below refer to admitted patients who test positive for SARS-CoV-2 on PCR or antigen tests.

NATIONAL INSTITUTE FOR COMMUNICABLE DISEASES

4437

80×

UNKNOWN

129

1615

Unknown

| Province             | Facilities<br>Reporting | Admissions<br>to Date | Died to<br>Date | Discharged<br>to date | Currently<br>Admitted | Currently<br>in ICU | Currently<br>Ventilated | Currently<br>Oxygenated | Admissions in<br>Previous Day |
|----------------------|-------------------------|-----------------------|-----------------|-----------------------|-----------------------|---------------------|-------------------------|-------------------------|-------------------------------|
| Eastern Cape         | 103                     | 32999                 | 9705            | 21219                 | 452                   | 82                  | 70                      | 105                     | 20                            |
| Private              | 18                      | 10317                 | 2431            | 7570                  | 273                   | 80                  | 39                      | 29                      | 9                             |
| Public               | 85                      | 22682                 | 7274            | 13649                 | 179                   | 2                   | 31                      | 76                      | 11                            |
| Free State           | 55                      | 19672                 | 4031            | 13568                 | 593                   | 83                  | 70                      | 210                     | 30                            |
| Private              | 20                      | 9081                  | 1554            | 7055                  | 345                   | 72                  | 51                      | 66                      | 17                            |
| Public               | 35                      | 10591                 | 2477            | 6513                  | 248                   | 11                  | 19                      | 144                     | 13                            |
| Gauteng              | 134                     | 92448                 | 17734           | 64962                 | 7852                  | 1366                | 739                     | 1426                    | 335                           |
| Private              | 94                      | 54082                 | 8430            | 39880                 | 5334                  | 1292                | 639                     | 468                     | 283                           |
| Public               | 40                      | 38366                 | 9304            | 25082                 | 2518                  | 74                  | 100                     | 958                     | 52                            |
| KwaZulu-Natal        | 116                     | 51560                 | 11268           | 36875                 | 996                   | 169                 | 67                      | 251                     | 23                            |
| Private              | 46                      | 28804                 | 5277            | 22456                 | 718                   | 161                 | 55                      | 111                     | 18                            |
| Public               | 70                      | 22756                 | 5991            | 14419                 | 278                   | 8                   | 12                      | 140                     | 5                             |
| Limpopo              | 48                      | 11119                 | 2999            | 7369                  | 381                   | 40                  | 35                      | 132                     | 17                            |
| Private              | 7                       | 5331                  | 1101            | 3938                  | 204                   | 27                  | 25                      | 23                      | 13                            |
| Public               | 41                      | 5788                  | 1898            | 3431                  | 177                   | 13                  | 10                      | 109                     | 4                             |
| Mpumalanga           | 40                      | 12268                 | 2860            | 8646                  | 426                   | 99                  | 54                      | 115                     | 9                             |
| Private              | 9                       | 6524                  | 929             | 5239                  | 291                   | 94                  | 38                      | 35                      | 6                             |
| Public               | 31                      | 5744                  | 1931            | 3407                  | 135                   | 5                   | 16                      | 80                      | 3                             |
| North West           | 30                      | 19690                 | 2648            | 14537                 | 882                   | 92                  | 51                      | 254                     | 49                            |
| Private              | 13                      | 8108                  | 1024            | 6324                  | 404                   | 78                  | 32                      | 107                     | 30                            |
| Public               | 17                      | 11582                 | 1624            | 8213                  | 478                   | 14                  | 19                      | 147                     | 19                            |
| <b>Northern Cape</b> | 32                      | 6497                  | 1288            | 4585                  | 314                   | 34                  | 46                      | 138                     | 4                             |
| Private              | 8                       | 3617                  | 573             | 2786                  | 116                   | 26                  | 20                      | 9                       | 1                             |
| Public               | 24                      | 2880                  | 715             | 1799                  | 198                   | 8                   | 26                      | 129                     | 3                             |
| Western Cape         | 101                     | 64889                 | 10771           | 51992                 | 1950                  | 353                 | 147                     | 168                     | 70                            |
| Private              | 42                      | 23231                 | 3664            | 18263                 | 1183                  | 287                 | 147                     | 168                     | 35                            |
| Public               | 59                      | 41658                 | 7107            | 33729                 | 767                   | 66                  |                         |                         | 35                            |
| Total                | 659                     | 311142                | 63304           | 223753                | 13846                 | 2318                | 1279                    | 2799                    | 557                           |

| Summary of reported COVID- | Summary of reported COVID-19 admissions by province, by sector |                       |                 |                       |                       |                     |                         |                         |                               |  |  |
|----------------------------|----------------------------------------------------------------|-----------------------|-----------------|-----------------------|-----------------------|---------------------|-------------------------|-------------------------|-------------------------------|--|--|
| Sector                     | Facilities<br>Reporting                                        | Admissions<br>to Date | Died to<br>Date | Discharged<br>to date | Currently<br>Admitted | Currently<br>in ICU | Currently<br>Ventilated | Currently<br>Oxygenated | Admissions in<br>Previous Day |  |  |
| Private                    | 257                                                            | 149095                | 24983           | 113511                | 8868                  | 2117                | 1046                    | 1016                    | 412                           |  |  |
| Public                     | 402                                                            | 162047                | 38321           | 110242                | 4978                  | 201                 | 233                     | 1783                    | 145                           |  |  |
| Total                      | 659                                                            | 311142                | 63304           | 223753                | 13846                 | 2318                | 1279                    | 2799                    | 557                           |  |  |