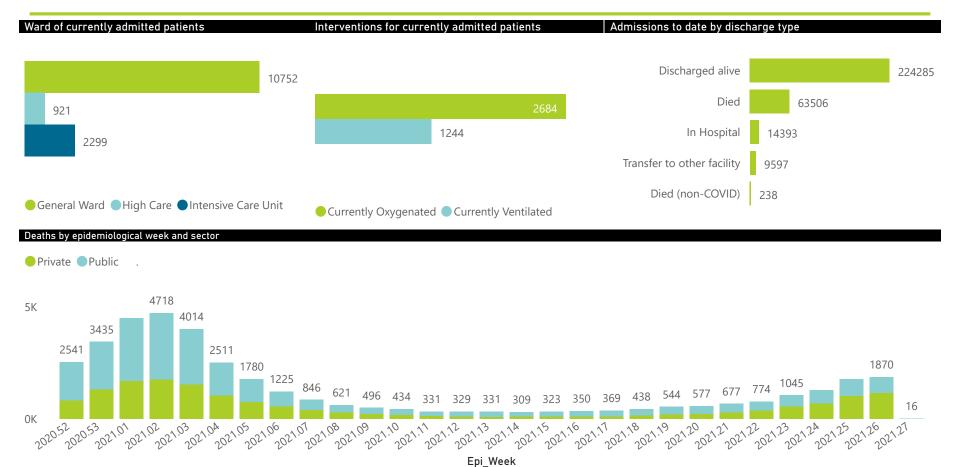

| Province      | Facilities<br>Reporting | Admissions<br>to Date | Died to<br>Date | Discharged<br>to date | Currently<br>Admitted | Currently<br>in ICU | Currently<br>Ventilated | Currently<br>Oxygenated | Admissions in<br>Previous Day |
|---------------|-------------------------|-----------------------|-----------------|-----------------------|-----------------------|---------------------|-------------------------|-------------------------|-------------------------------|
| Eastern Cape  | 103                     | 33027                 | 9713            | 21236                 | 455                   | 82                  | 68                      | 86                      | 9                             |
| Private       | 18                      | 10341                 | 2435            | 7586                  | 277                   | 80                  | 37                      | 12                      | 7                             |
| Public        | 85                      | 22686                 | 7278            | 13650                 | 178                   | 2                   | 31                      | 74                      | 2                             |
| Free State    | 55                      | 19691                 | 4045            | 13595                 | 570                   | 83                  | 69                      | 188                     | 10                            |
| Private       | 20                      | 9096                  | 1563            | 7077                  | 329                   | 73                  | 50                      | 52                      | 7                             |
| Public        | 35                      | 10595                 | 2482            | 6518                  | 241                   | 10                  | 19                      | 136                     | 3                             |
| Gauteng       | 134                     | 92942                 | 17854           | 65255                 | 7927                  | 1349                | 714                     | 1400                    | 238                           |
| Private       | 94                      | 54451                 | 8525            | 40157                 | 5327                  | 1277                | 617                     | 393                     | 217                           |
| Public        | 40                      | 38491                 | 9329            | 25098                 | 2600                  | 72                  | 97                      | 1007                    | 21                            |
| KwaZulu-Natal | 116                     | 51600                 | 11276           | 36900                 | 1003                  | 170                 | 67                      | 239                     | 34                            |
| Private       | 46                      | 28844                 | 5284            | 22481                 | 726                   | 162                 | 55                      | 99                      | 34                            |
| Public        | 70                      | 22756                 | 5992            | 14419                 | 277                   | 8                   | 12                      | 140                     | 0                             |
| Limpopo       | 48                      | 11139                 | 3001            | 7379                  | 389                   | 40                  | 32                      | 132                     | 11                            |
| Private       | 7                       | 5347                  | 1103            | 3948                  | 208                   | 27                  | 22                      | 21                      | 8                             |
| Public        | 41                      | 5792                  | 1898            | 3431                  | 181                   | 13                  | 10                      | 111                     | 3                             |
| Mpumalanga    | 40                      | 12295                 | 2862            | 8657                  | 440                   | 100                 | 54                      | 102                     | 3                             |
| Private       | 9                       | 6551                  | 931             | 5250                  | 305                   | 95                  | 38                      | 22                      | 3                             |
| Public        | 31                      | 5744                  | 1931            | 3407                  | 135                   | 5                   | 16                      | 80                      | 0                             |
| North West    | 30                      | 19734                 | 2660            | 14584                 | 866                   | 92                  | 50                      | 244                     | 27                            |
| Private       | 13                      | 8144                  | 1027            | 6357                  | 404                   | 78                  | 31                      | 99                      | 22                            |
| Public        | 17                      | 11590                 | 1633            | 8227                  | 462                   | 14                  | 19                      | 145                     | 5                             |
| Northern Cape | 32                      | 6501                  | 1289            | 4589                  | 312                   | 32                  | 45                      | 136                     | 1                             |
| Private       | 8                       | 3621                  | 574             | 2790                  | 114                   | 24                  | 19                      | 7                       | 1                             |
| Public        | 24                      | 2880                  | 715             | 1799                  | 198                   | 8                   | 26                      | 129                     | 0                             |
| Western Cape  | 101                     | 65090                 | 10806           | 52090                 | 2010                  | 351                 | 145                     | 157                     | 51                            |
| Private       | 42                      | 23277                 | 3681            | 18311                 | 1163                  | 284                 | 145                     | 157                     | 17                            |
| Public        | 59                      | 41813                 | 7125            | 33779                 | 847                   | 67                  |                         |                         | 34                            |
| Total         | 659                     | 312019                | 63506           | 224285                | 13972                 | 2299                | 1244                    | 2684                    | 384                           |

| Summary of reported COVID-19 admissions by province, by sector |                         |                       |                 |                       |                       |                     |                         |                         |                               |  |
|----------------------------------------------------------------|-------------------------|-----------------------|-----------------|-----------------------|-----------------------|---------------------|-------------------------|-------------------------|-------------------------------|--|
| Sector                                                         | Facilities<br>Reporting | Admissions<br>to Date | Died to<br>Date | Discharged<br>to date | Currently<br>Admitted | Currently<br>in ICU | Currently<br>Ventilated | Currently<br>Oxygenated | Admissions in<br>Previous Day |  |
| Private                                                        | 257                     | 149672                | 25123           | 113957                | 8853                  | 2100                | 1014                    | 862                     | 316                           |  |
| Public                                                         | 402                     | 162347                | 38383           | 110328                | 5119                  | 199                 | 230                     | 1822                    | 68                            |  |
| Total                                                          | 659                     | 312019                | 63506           | 224285                | 13972                 | 2299                | 1244                    | 2684                    | 384                           |  |