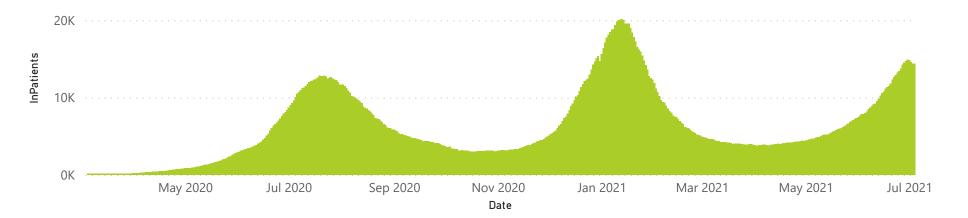

The number of reported admissions may change day-to-day as enrolled facilities back-capture historical data.

The Western Cape government has been unable to provide daily data on patients who are on oxygen or ventilated.

The data below refer to admitted patients who test positive for SARS-CoV-2 on PCR or antigen tests.

NATIONAL INSTITUTE FOR COMMUNICABLE DISEASES

6612 20279 18626 3327 6471 3266 9043 7349 6816 6595 6255 6690 1012 1620 3284 199 209 129 Nukuowu 30-39 50.59 20.29 40-49 50.59 60-69 10-79 40-49 60-69 10-19 30.39 Unknown 80× ● Female ■ Male ■ Unknown ● Female ■ Male ■ Unknown

## NICD National COVID-19 Hospital Surveillance

The number of reported admissions may change day-to-day as enrolled facilities back-capture historical data. The Western Cape government has been unable to provide daily data on patients who are on oxygen or ventilated. The data below refer to admitted patients who test positive for SARS-CoV-2 on PCR or antigen tests.

## NICD National COVID-19 Hospital Surveillance

National

The number of reported admissions may change day-to-day as enrolled facilities back-capture historical data. The Western Cape government has been unable to provide daily data on patients who are on oxygen or ventilated. The data below refer to admitted patients who test positive for SARS-CoV-2 on PCR or antigen tests.