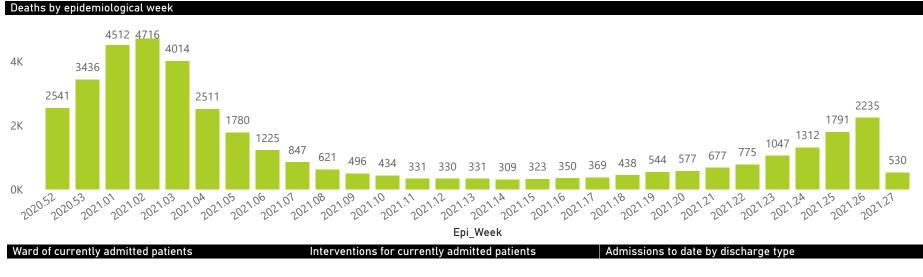

|  |
| Total                                                          | 659                     | 316296                | 64432           | 226507                | 14995                 | 2431                | 1272                    | 2799                    | 790                           |  |

## Daily current In-Patients over time





## NICD National COVID-19 Hospital Surveillance

Private



The number of reported admissions may change day-to-day as enrolled facilities back-capture historical data. The data below refer to admitted patients who test positive for SARS-CoV-2 on PCR or antigen tests.

NATIONAL INSTITUTE FOR COMMUNICABLE DISEASES

Hospital admissions of COVID-19 cases, by epidemiological week







Female Male Unknown



● Female ● I ● Male ● Unknown





Tuesday, 06 July 2021

# NICD National COVID-19 Hospital Surveillance

Private

health Destinit REPUBLIC OF SOUTH AFRICA

The number of reported admissions may change day-to-day as enrolled facilities back-capture historical data. The data below refer to admitted patients who test positive for SARS-CoV-2 on PCR or antigen tests.

NATIONAL INSTITUTE FOR COMMUNICABLE DISEASES

| Summary of reported COVID-19 admissions by province |                         |                       |                 |                       |                       |                     |                         |                         |                               |
|-----------------------------------------------------|-------------------------|-----------------------|-----------------|-----------------