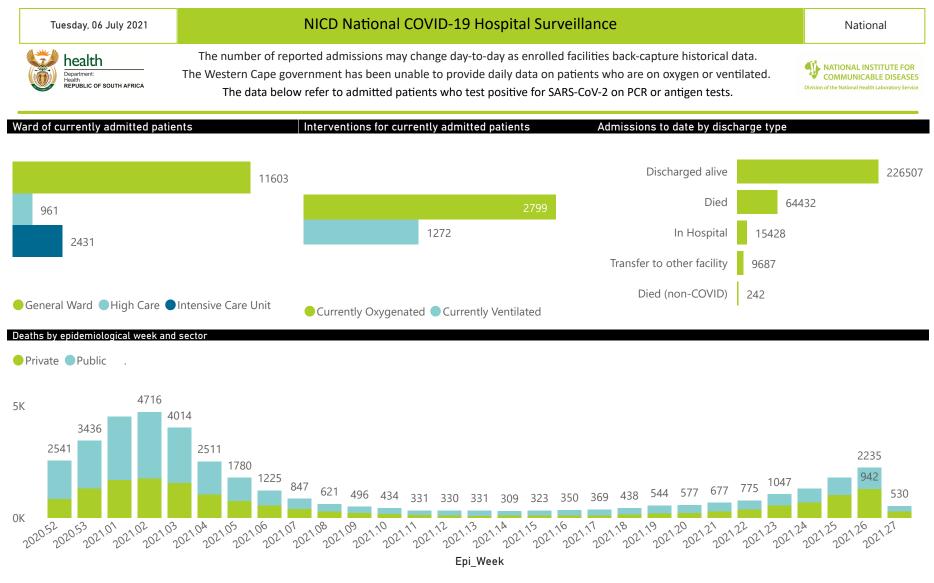

### Tuesday, 06 July 2021

## NICD National COVID-19 Hospital Surveillance

National

The number of reported admissions may change day-to-day as enrolled facilities back-capture historical data. The Western Cape government has been unable to provide daily data on patients who are on oxygen or ventilated. The data below refer to admitted patients who test positive for SARS-CoV-2 on PCR or antigen tests.

### Summary of reported COVID-19 admissions by province, by sector

| Province      | Facilities<br>Reporting | Admissions<br>to Date | Died to<br>Date | Discharged<br>to date | Currently<br>Admitted | Currently<br>in ICU | Currently<br>Ventilated | Currently<br>Oxygenated | Admissions in<br>Previous Day |
|---------------|-------------------------|-----------------------|-----------------|-----------------------|-----------------------|---------------------|-------------------------|-------------------------|-------------------------------|
| Eastern Cape  | 103                     | 33199                 | 9760            | 21299                 | 510                   | 83                  | 70                      | 102                     | 5                             |
| Private       | 18                      | 10417                 | 2454            | 7619                  | 299                   | 81                  | 31                      | 19                      | 2                             |
| Public        | 85                      | 22782                 | 7306            | 13680                 | 211                   | 2                   | 39                      | 83                      | 24                            |
| Free State    | 55                      | 19860                 | 4094            | 13691                 | 588                   | 86                  | 65                      | 189                     | 44                            |
| Private       | 20                      | 9159                  | 1585            | 7108                  | 339                   | 79                  | 51                      | 46                      | 18                            |
| Public        | 35                      | 10701                 | 2509            | 6583                  | 249                   | 7                   | 14                      | 143                     | 26                            |
| Gauteng       | 134                     | 95062                 | 18386           | 66331                 | 8405                  | 1406                | 731                     | 1520                    | 404                           |
| Private       | 94                      | 55637                 | 8786            | 40840                 | 5553                  | 1310                | 630                     | 485                     | 293                           |
| Public        | 40                      | 39425                 | 9600            | 25491                 | 2852                  | 96                  | 101                     | 1035                    | 111                           |
| KwaZulu-Natal | 116                     | 51968                 | 11330           | 37047                 | 1152                  | 194                 | 77                      | 275                     | 64                            |
| Private       | 46                      | 28994                 | 5301            | 22551                 | 785                   | 179                 | 65                      | 111                     | 36                            |
| Public        | 70                      | 22974                 | 6029            | 14496                 | 367                   | 15                  | 12                      | 164                     | 28                            |
| Limpopo       | 48                      | 11399                 | 3053            | 7493                  | 473                   | 45                  | 41                      | 152                     | 28                            |
| Private       | 7                       | 5428                  | 1114            | 3982                  | 239                   | 34                  | 21                      | 19                      | 22                            |
| Public        | 41                      | 5971                  | 1939            | 3511                  | 234                   | 11                  | 20                      | 133                     | 6                             |
| Mpumalanga    | 40                      | 12419                 | 2899            | 8748                  | 434                   | 99                  | 43                      | 103                     | 11                            |
| Private       | 9                       | 6595                  | 944             | 5286                  | 300                   | 96                  | 34                      | 21                      | 2                             |
| Public        | 31                      | 5824                  | 1955            | 3462                  | 134                   | 3                   | 9                       | 82                      | ç                             |
| North West    | 30                      | 20023                 | 2697            | 14787                 | 899                   | 94                  | 47                      | 234                     | 69                            |
| Private       | 13                      | 8233                  | 1043            | 6424                  | 406                   | 82                  | 29                      | 86                      | 22                            |
| Public        | 17                      | 11790                 | 1654            | 8363                  | 493                   | 12                  | 18                      | 148                     | 47                            |
| Northern Cape | 32                      | 6648                  | 1306            | 4692                  | 324                   | 30                  | 43                      | 150                     | 7                             |
| Private       | 8                       | 3645                  | 577             | 2812                  | 110                   | 22                  | 17                      | 6                       | 1                             |
| Public        | 24                      | 3003                  | 729             | 1880                  | 214                   | 8                   | 26                      | 144                     | 6                             |
| Western Cape  | 101                     | 65718                 | 10907           | 52419                 | 2210                  | 394                 | 155                     | 74                      | 112                           |
| Private       | 42                      | 23520                 | 3725            | 18435                 | 1236                  | 323                 | 155                     | 74                      | 49                            |
| Public        | 59                      | 42198                 | 7182            | 33984                 | 974                   | 71                  |                         |                         | 63                            |
| Total         | 659                     | 316296                | 64432           | 226507                | 14995                 | 2431                | 1272                    | 2799                    | 790                           |