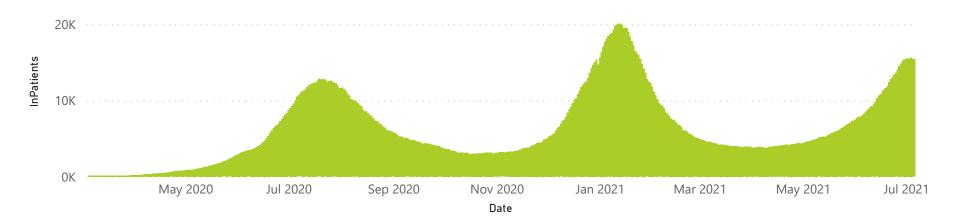

25529           | 115057                | 9267                  | 2206                | 1033                    | 867                     | 470                           |  |
| Public                                                         | 402                     | 164668                | 38903           | 111450                | 5728                  | 225                 | 239                     | 1932                    | 320                           |  |
| Total                                                          | 659                     | 316296                | 64432           | 226507                | 14995                 | 2431                | 1272                    | 2799                    | 790                           |  |

## Daily current In-Patients over time





## NICD National COVID-19 Hospital Surveillance

Private



The number of reported admissions may change day-to-day as enrolled facilities back-capture historical data. The data below refer to admitted patients who test positive for SARS-CoV-2 on PCR or antigen tests.

NATIONAL INSTITUTE FOR COMMUNICABLE DISEASES

Hospital admissions of COVID-19 cases, by epidemiological week







Female Male Unknown



● Female ● I ● Male ● Unknown





Tuesday, 06 July 2021

# NICD National COVID-19 Hospital Surveillance

Private

health Destinit REPUBLIC OF SOUTH AFRICA

The number of reported admissions may change day-to-day as enrolled facilities back-capture historical data. The data below refer to admitted patients who test positive for SARS-CoV-2 on PCR or antigen tests.

NATIONAL INSTITUTE F