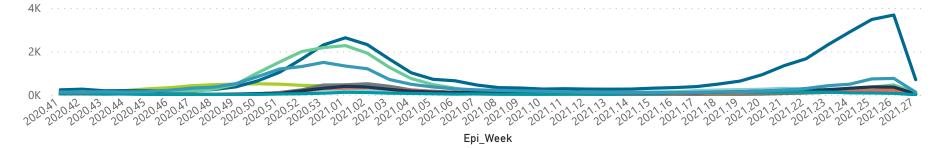

4171                  | 393                   | 87                  | 34                      | 28                      | 12                            |
| Independent     | 1                            | 66                    | 0               | 34                    | 30                    | 0                   | 0                       | 0                       | 5                             |
| Total           | 257                          | 151628                | 25529           | 115057                | 9267                  | 2206                | 1033                    | 867                     | 470                           |

Hospital admissions by province

**Province** Eastern Cape Free State Gauteng KwaZulu-Natal Limpopo Mpumalanga North West Northern Cape Western Cape



Hospital admissions by hospital group





Epi\_Week