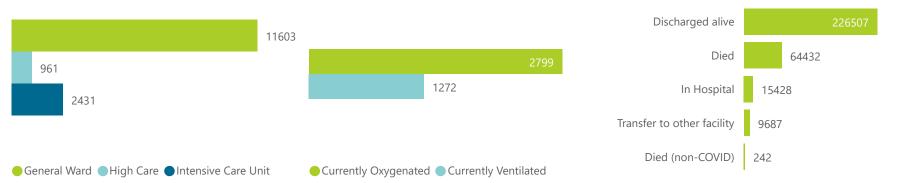

### Summary of reported COVID-19 admissions by province, by sector

| Province      | Facilities<br>Reporting | Admissions<br>to Date | Died to<br>Date | Discharged<br>to date | Currently<br>Admitted | Currently<br>in ICU | Currently<br>Ventilated | Currently<br>Oxygenated | Admissions in<br>Previous Day |
|---------------|-------------------------|-----------------------|-----------------|-----------------------|-----------------------|---------------------|-------------------------|-------------------------|-------------------------------|
| Eastern Cape  | 103                     | 33199                 | 9760            | 21299                 | 510                   | 83                  | 70                      | 102                     | 5                             |
| Private       | 18                      | 10417                 | 2454            | 7619                  | 299                   | 81                  | 31                      | 19                      | 2                             |
| Public        | 85                      | 22782                 | 7306            | 13680                 | 211                   | 2                   | 39                      | 83                      | 24                            |
| Free State    | 55                      | 19860                 | 4094            | 13691                 | 588                   | 86                  | 65                      | 189                     | 44                            |
| Private       | 20                      | 9159                  | 1585            | 7108                  | 339                   | 79                  | 51                      | 46                      | 18                            |
| Public        | 35                      | 10701                 | 2509            | 6583                  | 249                   | 7                   | 14                      | 143                     | 26                            |
| Gauteng       | 134                     | 95062                 | 18386           | 66331                 | 8405                  | 1406                | 731                     | 1520                    | 404                           |
| Private       | 94                      | 55637                 | 8786            | 40840                 | 5553                  | 1310                | 630                     | 485                     | 293                           |
| Public        | 40                      | 39425                 | 9600            | 25491                 | 2852                  | 96                  | 101                     | 1035                    | 111                           |
| KwaZulu-Natal | 116                     | 51968                 | 11330           | 37047                 | 1152                  | 194                 | 77                      | 275                     | 64                            |
| Private       | 46                      | 28994                 | 5301            | 22551                 | 785                   | 179                 | 65                      | 111                     | 36                            |
| Public        | 70                      | 22974                 | 6029            | 14496                 | 367                   | 15                  | 12                      | 164                     | 28                            |
| Limpopo       | 48                      | 11399                 | 3053            | 7493                  | 473                   | 45                  | 41                      | 152                     | 28                            |
| Private       | 7                       | 5428                  | 1114            | 3982                  | 239                   | 34                  | 21                      | 19                      | 22                            |
| Public        | 41                      | 5971                  | 1939            | 3511                  | 234                   | 11                  | 20                      | 133                     | 6                             |
| Mpumalanga    | 40                      | 12419                 | 2899            | 8748                  | 434                   | 99                  | 43                      | 103                     | 11                            |
| Private       | 9                       | 6595                  | 944             | 5286                  | 300                   | 96                  | 34                      | 21                      | 2                             |
| Public        | 31                      | 5824                  | 1955            | 3462                  | 134                   | 3                   | 9                       | 82                      | ç                             |
| North West    | 30                      | 20023                 | 2697            | 14787                 | 899                   | 94                  | 47                      | 234                     | 69                            |
| Private       | 13                      | 8233                  | 1043            | 6424                  | 406                   | 82                  | 29                      | 86                      | 22                            |
| Public        | 17                      | 11790                 | 1654            | 8363                  | 493                   | 12                  | 18                      | 148                     | 47                            |
| Northern Cape | 32                      | 6648                  | 1306            | 4692                  | 324                   | 30                  | 43                      | 150                     | 7                             |
| Private       | 8                       | 3645                  | 577             | 2812                  | 110                   | 22                  | 17                      | 6                       | 1                             |
| Public        | 24                      | 3003                  | 729             | 1880                  | 214                   | 8                   | 26                      | 144                     | 6                             |
| Western Cape  | 101                     | 65718                 | 10907           | 52419                 | 2210                  | 394                 | 155                     | 74                      | 112                           |
| Private       | 42                      | 23520                 | 3725            | 18435                 | 1236                  | 323                 | 155                     | 74                      | 49                            |
| Public        | 59                      | 42198                 | 7182            | 33984                 | 974                   | 71                  |                         |                         | 63                            |
| Total         | 659                     | 316296                | 64432           | 226507                | 14995                 | 2431                | 1272                    | 2799                    | 790                           |

NATIONAL INSTITUTE FOR COMMUNICABLE DISEASES

| Summary of reported COVID-19 admissions by province, by sector |                         |                       |                 |                       |                       |                     |                         |                         |                               |  |
|----------------------------------------------------------------|-------------------------|-----------------------|-----------------|-----------------------|-----------------------|---------------------|-------------------------|-------------------------|-------------------------------|--|
| Sector                                                         | Facilities<br>Reporting | Admissions<br>to Date | Died to<br>Date | Discharged<br>to date | Currently<br>Admitted | Currently<br>in ICU | Currently<br>Ventilated | Currently<br>Oxygenated | Admissions in<br>Previous Day |  |
| Private                                                        | 257                     | 151628                | 25529           | 115057                | 9267                  | 2206                | 1033                    | 867                     | 470                           |  |
| Public                                                         | 402                     | 164668                | 38903           | 111450                | 5728                  | 225                 | 239                     | 1932                    | 320                           |  |
| Total                                                          | 659                     | 316296                | 64432           | 226507                | 14995                 | 2431                | 1272                    | 2799                    | 790                           |  |