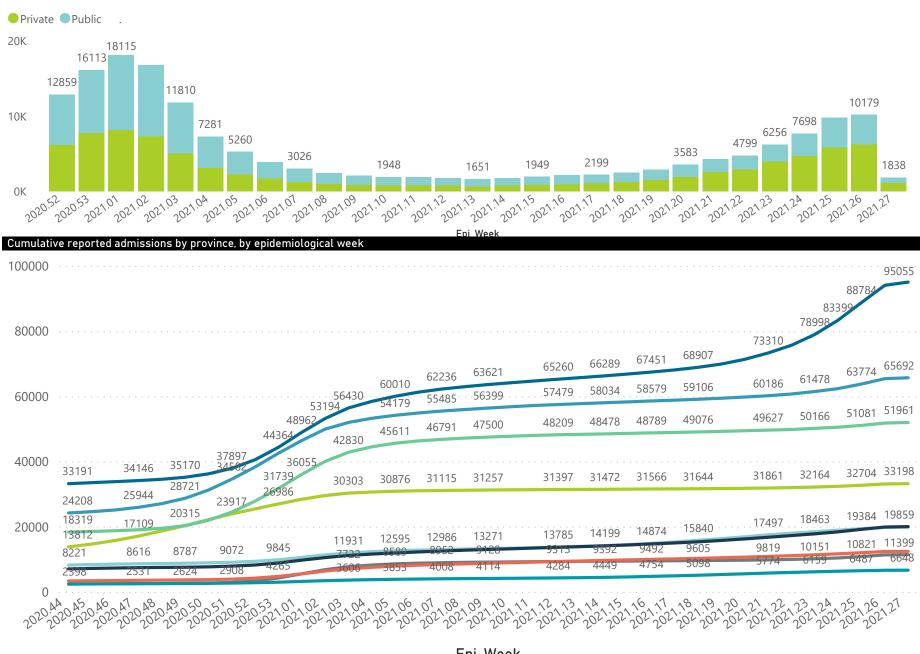

Hospital admissions by province

**Province** Eastern Cape Free State Gauteng KwaZulu-Natal Limpopo Mpumalanga North West Northern Cape Western Cape

Hospital admissions by hospital group

Epi\_Week