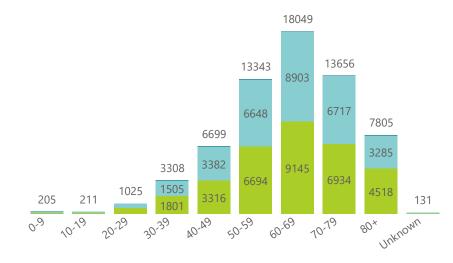

NATIONAL INSTITUTE FOR COMMUNICABLE DISEASES

Epi\_Week

Admissions to date by age group and sex