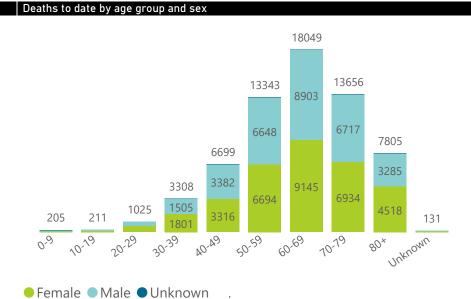

### Tuesday, 06 July 2021

## NICD National COVID-19 Hospital Surveillance

National



The number of reported admissions may change day-to-day as enrolled facilities back-capture historical data. The Western Cape government has been unable to provide daily data on patients who are on oxygen or ventilated. The data below refer to admitted patients who test positive for SARS-CoV-2 on PCR or antigen tests.

NATIONAL INSTITUTE FOR COMMUNICABLE DISEASES





Epi\_Week



Admissions to date by age group and sex







### Summary of reported COVID-19 admissions by province, by sector

| Province      | Facilities<br>Reporting | Admissions<br>to Date | Died to<br>Date | Discharged<br>to date | Currently<br>Admitted | Currently<br>in ICU | Currently<br>Ventilated | Currently<br>Oxygenated | Admissions in<br>Previous Day |
|---------------|-------------------------|-----------------------|-----------------|-----------------------|-----------------------|---------------------|-------------------------|-------------------------|-------------------------------|
| Eastern Cape  | 103                     | 33199                 | 9760            | 21299                 | 510                   | 83                  | 70                      | 102                     | 5                             |
| Privat