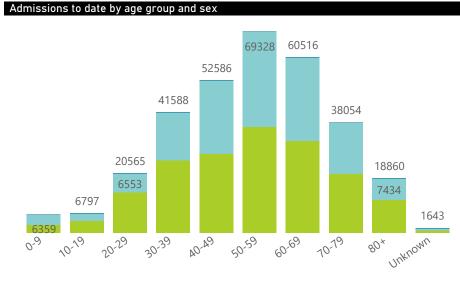

NATIONAL INSTITUTE FOR COMMUNICABLE DISEASES

Epi\_Week

Admissions to date by age group and sex