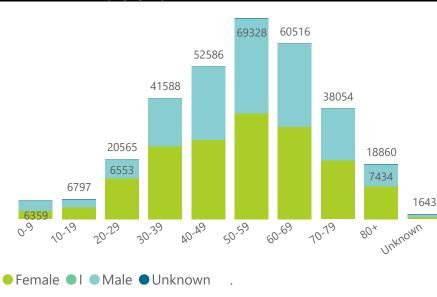

NATIONAL INSTITUTE FOR COMMUNICABLE DISEASES

Epi\_Week

Admissions to date by age group and sex

NATIONAL INSTITUTE FOR COMMUNICABLE DISEASES

Hospital admissions of COVID-19 cases, by epidemiological week

Female Male Unknown

● Female ● I ● Male ● Unknown

Tuesday, 06 July 2021