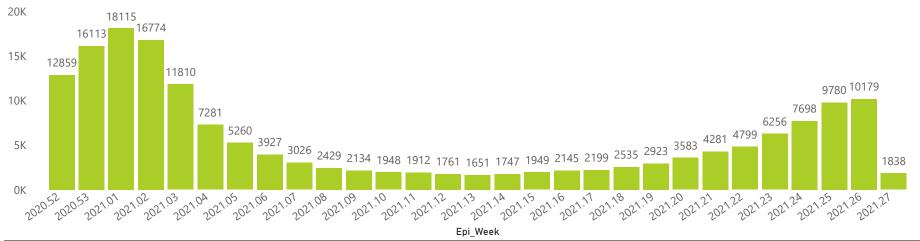

NATIONAL INSTITUTE FOR COMMUNICABLE DISEASES

Epi\_Week

Admissions to date by age group and sex