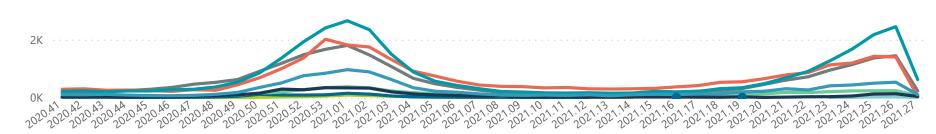

Hospital admissions by province

**Province** Eastern Cape Free State Gauteng KwaZulu-Natal Limpopo Mpumalanga North West Northern Cape Western Cape

Hospital admissions by hospital group

Epi\_Week