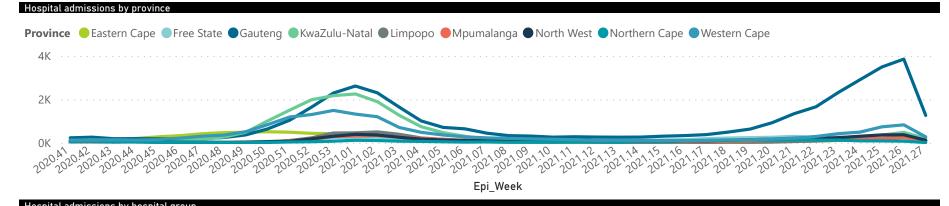

| Summary of reported COVID-19 admissions by province, by sector |                         |                       |                 |                       |                       |                     |                         |                         |                               |
|----------------------------------------------------------------|-------------------------|-----------------------|-----------------|-----------------------|-----------------------|---------------------|-------------------------|-------------------------|-------------------------------|
| Province                                                       | Facilities<br>Reporting | Admissions<br>to Date | Died to<br>Date | Discharged<br>to date | Currently<br>Admitted | Currently<br>in ICU | Currently<br>Ventilated | Currently<br>Oxygenated | Admissions in<br>Previous Day |
| Eastern Cape                                                   | 103                     | 33267                 | 9774            | 21328                 | 546                   | 88                  | 70                      | 112                     | 49                            |
| Private                                                        | 18                      | 10449                 | 2462            | 7631                  | 311                   | 86                  | 32                      | 15                      | 21                            |
| Public                                                         | 85                      | 22818                 | 7312            | 13697                 | 235                   | 2                   | 38                      | 97                      | 28                            |
| Free State                                                     | 55                      | 19935                 | 4112            | 13733                 | 605                   | 86                  | 67                      | 205                     | 23                            |
| Private                                                        | 20                      | 9220                  | 1597            | 7131                  | 365                   | 79                  | 54                      | 69                      | 10                            |
| Public                                                         | 35                      | 10715                 | 2515            | 6602                  | 240                   | 7                   | 13                      | 136                     | 13                            |
| Gauteng                                                        | 134                     | 96185                 | 18689           | 66986                 | 8551                  | 1405                | 774                     | 1667                    | 416                           |
| Private                                                        | 94                      | 56346                 | 8977            | 41280                 | 5626                  | 1310                | 669                     | 555                     | 315                           |
| Public                                                         | 40                      | 39839                 | 9712            | 25706                 | 2925                  | 95                  | 105                     | 1112                    | 101                           |
| KwaZulu-Natal                                                  | 116                     | 52125                 | 11368           | 37127                 | 1207                  | 203                 | 80                      | 301                     | 94                            |
| Private                                                        | 46                      | 29060                 | 5317            | 22580                 | 818                   | 189                 | 69                      | 128                     | 59                            |
| Public                                                         | 70                      | 23065                 | 6051            | 14547                 | 389                   | 14                  | 11                      | 173                     | 35                            |
| Limpopo                                                        | 48                      | 11540                 | 3091            | 7569                  | 499                   | 47                  | 43                      | 182                     | 42                            |
| Private                                                        | 7                       | 5513                  | 1134            | 4022                  | 263                   | 36                  | 23                      | 37                      | 33                            |
| Public                                                         | 41                      | 6027                  | 1957            | 3547                  | 236                   | 11                  | 20                      | 145                     | 9                             |
| Mpumalanga                                                     | 40                      | 12576                 | 2923            | 8823                  | 492                   | 110                 | 47                      | 134                     | 18                            |
| Private                                                        | 9                       | 6699                  | 956             | 5342                  | 335                   | 107                 | 38                      | 40                      | 10                            |
| Public                                                         | 31                      | 5877                  | 1967            | 3481                  | 157                   | 3                   | 9                       | 94                      | 8                             |
| North West                                                     | 30                      | 20220                 | 2727            | 14908                 | 941                   | 104                 | 54                      | 275                     | 86                            |
| Private                                                        | 13                      | 8321                  | 1052            | 6476                  | 432                   | 86                  | 30                      | 111                     | 38                            |
| Public                                                         | 17                      | 11899                 | 1675            | 8432                  | 509                   | 18                  | 24                      | 164                     | 48                            |
| Northern Cape                                                  | 32                      | 6722                  | 1320            | 4739                  | 326                   | 33                  | 48                      | 156                     | 12                            |
| Private                                                        | 8                       | 3664                  | 581             | 2826                  | 108                   | 24                  | 22                      | 13                      | 5                             |
| Public                                                         | 24                      | 3058                  | 739             | 1913                  | 218                   | 9                   | 26                      | 143                     | 7                             |
| Western Cape                                                   | 101                     | 66108                 | 10975           | 52671                 | 2283                  | 398                 | 168                     | 163                     | 87                            |
| Private                                                        | 42                      | 23743                 | 3757            | 18543                 | 1320                  | 322                 | 168                     | 163                     | 51                            |
| Public                                                         | 59                      | 42365                 | 7218            | 34128                 | 963                   | 76                  |                         |                         | 36                            |
| Total                                                          | 659                     | 318678                | 64979           | 227884                | 15450                 | 2474                | 1351                    | 3195                    | 827                           |

| Summary of reported COVID-19 admissions by province |                         |                       |                 |                       |                       |                     |                         |                         |                               |
|-----------------------------------------------------|-------------------------|-----------------------|-----------------|-----------------------|-----------------------|---------------------|-------------------------|-------------------------|-------------------------------|
| Province                                            | Facilities<br>Reporting | Admissions<br>to Date | Died to<br>Date | Discharged<br>to date | Currently<br>Admitted | Currently<br>in ICU | Currently<br>Ventilated | Currently<br>Oxygenated | Admissions in<br>Previous Day |
| Eastern Cape                                        | 18                      | 10449                 | 2462            | 7631                  | 311                   | 86                  | 32                      | 15                      | 21                            |
| Free State                                          | 20                      | 9220                  | 1597            | 7131                  | 365                   | 79                  | 54                      | 69                      | 10                            |
| Gauteng                                             | 94                      | 56346                 | 8977            | 41280                 | 5626                  | 1310                | 669                     | 555                     | 315                           |
| KwaZulu-Natal                                       | 46                      | 29060                 | 5317            | 22580                 | 818                   | 189                 | 69                      | 128                     | 59                            |
| Limpopo                                             | 7                       | 5513                  | 1134            | 4022                  | 263                   | 36                  | 23                      | 37                      | 33                            |
| Mpumalanga                                          | 9                       | 6699                  | 956             | 5342                  | 335                   | 107                 | 38                      | 40                      | 10                            |
| North West                                          | 13                      | 8321                  | 1052            | 6476                  | 432                   | 86                  | 30                      | 111                     | 38                            |
| Northern Cape                                       | 8                       | 3664                  | 581             | 2826                  | 108                   | 24                  | 22                      | 13                      | 5                             |
| Western Cape                                        | 42                      | 23743                 | 3757            | 18543                 | 1320                  | 322                 | 168                     | 163                     | 51                            |
| Total                                               | 257                     | 153015                | 25833           | 115831                | 9578                  | 2239                | 1105                    | 1131                    | 542                           |