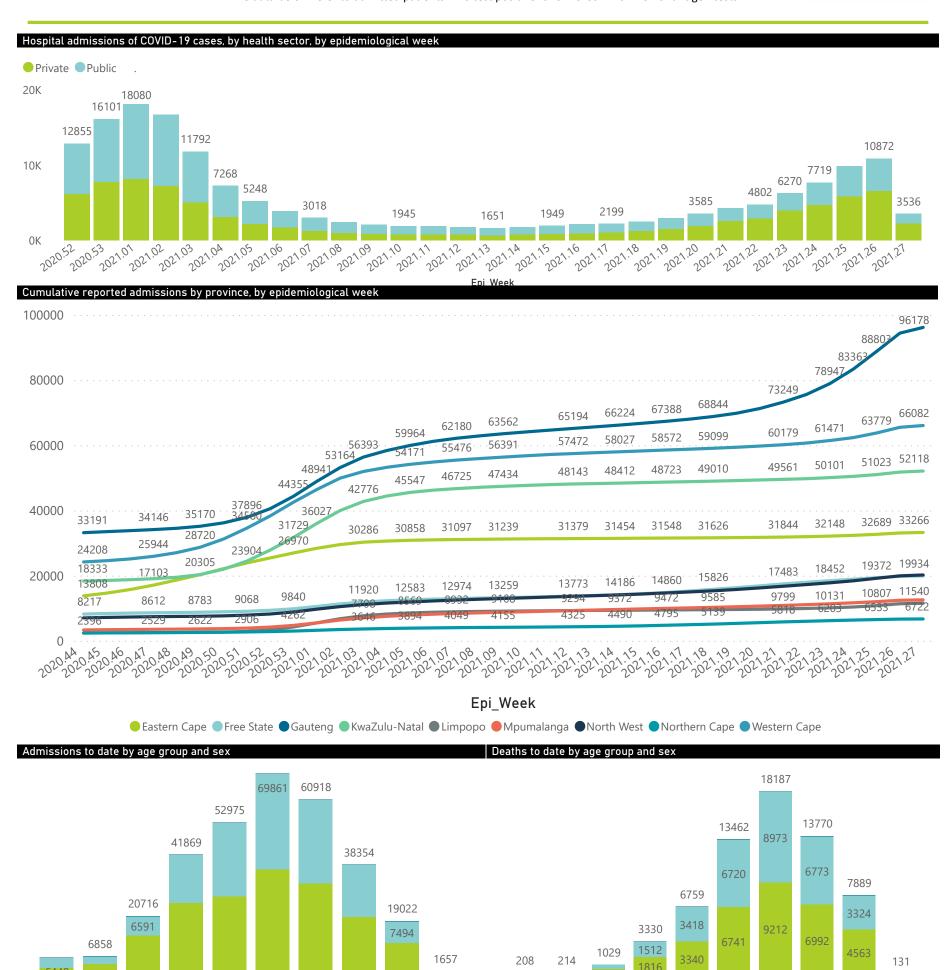

## NICD National COVID-19 Hospital Surveillance

National

The number of reported admissions may change day-to-day as enrolled facilities back-capture historical data. The Western Cape government has been unable to provide daily data on patients who are on oxygen or ventilated. The data below refer to admitted patients who test positive for SARS-CoV-2 on PCR or antigen tests.

The number of reported admissions may change day-to-day as enrolled facilities back-capture historical data. The Western Cape government has been unable to provide daily data on patients who are on oxygen or ventilated. The data below refer to admitted patients who test positive for SARS-CoV-2 on PCR or antigen tests.