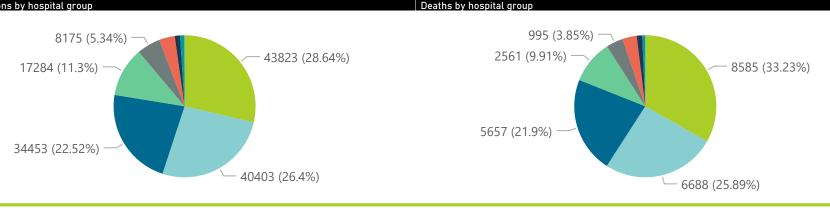

| Summary of reported COVID-19 admissions by province, by sector |                         |                       |                 |                       |                       |                     |                         |                         |                               |
|----------------------------------------------------------------|-------------------------|-----------------------|-----------------|-----------------------|-----------------------|---------------------|-------------------------|-------------------------|-------------------------------|
| Province                                                       | Facilities<br>Reporting | Admissions<br>to Date | Died to<br>Date | Discharged<br>to date | Currently<br>Admitted | Currently<br>in ICU | Currently<br>Ventilated | Currently<br>Oxygenated | Admissions in<br>Previous Day |
| Eastern Cape                                                   | 103                     | 33267                 | 9774            | 21328                 | 546                   | 88                  | 70                      | 112                     | 49                            |
| Private                                                        | 18                      | 10449                 | 2462            | 7631                  | 311                   | 86                  | 32                      | 15                      | 21                            |
| Public                                                         | 85                      | 22818                 | 7312            | 13697                 | 235                   | 2                   | 38                      | 97                      | 28                            |
| Free State                                                     | 55                      | 19935                 | 4112            | 13733                 | 605                   | 86                  | 67                      | 205                     | 23                            |
| Private                                                        | 20                      | 9220                  | 1597            | 7131                  | 365                   | 79                  | 54                      | 69                      | 10                            |
| Public                                                         | 35                      | 10715                 | 2515            | 6602                  | 240                   | 7                   | 13                      | 136                     | 13                            |
| Gauteng                                                        | 134                     | 96185                 | 18689           | 66986                 | 8551                  | 1405                | 774                     | 1667                    | 416                           |
| Private                                                        | 94                      | 56346                 | 8977            | 41280                 | 5626                  | 1310                | 669                     | 555                     | 315                           |
| Public                                                         | 40                      | 39839                 | 9712            | 25706                 | 2925                  | 95                  | 105                     | 1112                    | 101                           |
| KwaZulu-Natal                                                  | 116                     | 52125                 | 11368           | 37127                 | 1207                  | 203                 | 80                      | 301                     | 94                            |
| Private                                                        | 46                      | 29060                 | 5317            | 22580                 | 818                   | 189                 | 69                      | 128                     | 59                            |
| Public                                                         | 70                      | 23065                 | 6051            | 14547                 | 389                   | 14                  | 11                      | 173                     | 35                            |
| Limpopo                                                        | 48                      | 11540                 | 3091            | 7569                  | 499                   | 47                  | 43                      | 182                     | 42                            |
| Private                                                        | 7                       | 5513                  | 1134            | 4022                  | 263                   | 36                  | 23                      | 37                      | 33                            |
| Public                                                         | 41                      | 6027                  | 1957            | 3547                  | 236                   | 11                  | 20                      | 145                     | 9                             |
| Mpumalanga                                                     | 40                      | 12576                 | 2923            | 8823                  | 492                   | 110                 | 47                      | 134                     | 18                            |
| Private                                                        | 9                       | 6699                  | 956             | 5342                  | 335                   | 107                 | 38                      | 40                      | 10                            |
| Public                                                         | 31                      | 5877                  | 1967            | 3481                  | 157                   | 3                   | 9                       | 94                      | 8                             |
| North West                                                     | 30                      | 20220                 | 2727            | 14908                 | 941                   | 104                 | 54                      | 275                     | 86                            |
| Private                                                        | 13                      | 8321                  | 1052            | 6476                  | 432                   | 86                  | 30                      | 111                     | 38                            |
| Public                                                         | 17                      | 11899                 | 1675            | 8432                  | 509                   | 18                  | 24                      | 164                     | 48                            |
| Northern Cape                                                  | 32                      | 6722                  | 1320            | 4739                  | 326                   | 33                  | 48                      | 156                     | 12                            |
| Private                                                        | 8                       | 3664                  | 581             | 2826                  | 108                   | 24                  | 22                      | 13                      | 5                             |
| Public                                                         | 24                      | 3058                  | 739             | 1913                  | 218                   | 9                   | 26                      | 143                     | 7                             |
| Western Cape                                                   | 101                     | 66108                 | 10975           | 52671                 | 2283                  | 398                 | 168                     | 163                     | 87                            |
| Private                                                        | 42                      | 23743                 | 3757            | 18543                 | 1320                  | 322                 | 168                     | 163                     | 51                            |
| Public                                                         | 59                      | 42365                 | 7218            | 34128                 | 963                   | 76                  |                         |                         | 36                            |
| Total                                                          | 659                     | 318678                | 64979           | 227884                | 15450                 | 2474                | 1351                    | 3195                    | 827                           |

The data below refer to admitted patients who test positive for SARS-CoV-2 on PCR or antigen tests.

| Summary of reported COVID-19 admissions by province, by sector |                         |                       |                 |                       |                       |                     |                         |                         |                               |
|----------------------------------------------------------------|-------------------------|-----------------------|-----------------|-----------------------|-----------------------|---------------------|-------------------------|-------------------------|-------------------------------|
| Sector                                                         | Facilities<br>Reporting | Admissions<br>to Date | Died to<br>Date | Discharged<br>to date | Currently<br>Admitted | Currently<br>in ICU | Currently<br>Ventilated | Currently<br>Oxygenated | Admissions in<br>Previous Day |
| Private                                                        | 257                     | 153015                | 25833           | 115831                | 9578                  | 2239                | 1105                    | 1131                    | 542                           |
| Public                                                         | 402                     | 165663                | 39146           | 112053                | 5872                  | 235                 | 246                     | 2064                    | 285                           |
| Total                                                          | 659                     | 318678                | 64979           | 227884                | 15450                 | 2474                | 1351                    | 3195                    | 827                           |