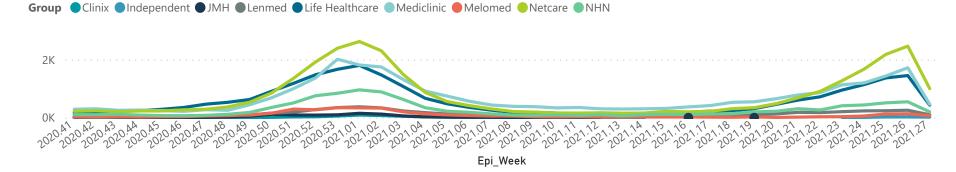

## NICD National COVID-19 Hospital Surveillance

National

The number of reported admissions may change day-to-day as enrolled facilities back-capture historical data. The Western Cape government has been unable to provide daily data on patients who are on oxygen or ventilated. The data below refer to admitted patients who test positive for SARS-CoV-2 on PCR or antigen tests.

The number of reported admissions may change day-to-day as enrolled facilities back-capture historical data. The Western Cape government has been unable to provide daily data on patients who are on oxygen or ventilated. The data below refer to admitted patients who test positive for SARS-CoV-2 on PCR or antigen tests.

## NICD National COVID-19 Hospital Surveillance

National

The number of reported admissions may change day-to-day as enrolled facilities back-capture historical data.

The Western Cape government has been unable to provide daily data on patients who are on oxygen or ventilated.