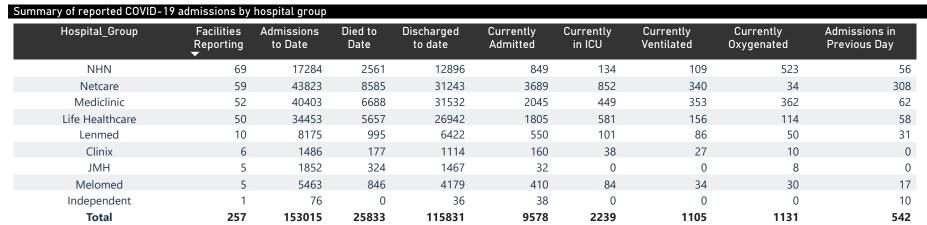

The data below refer to admitted patients who test positive for SARS-CoV-2 on PCR or antigen tests.

| Summary of reported COVID-19 admissions by province, by sector |                         |                       |                 |                       |                       |                     |                         |                         |                               |
|----------------------------------------------------------------|-------------------------|-----------------------|-----------------|-----------------------|-----------------------|---------------------|-------------------------|-------------------------|-------------------------------|
| Sector                                                         | Facilities<br>Reporting | Admissions<br>to Date | Died to<br>Date | Discharged<br>to date | Currently<br>Admitted | Currently<br>in ICU | Currently<br>Ventilated | Currently<br>Oxygenated | Admissions in<br>Previous Day |
| Private                                                        | 257                     | 153015                | 25833           | 115831                | 9578                  | 2239                | 1105                    | 1131                    | 542                           |
| Public                                                         | 402                     | 165663                | 39146           | 112053                | 5872                  | 235                 | 246                     | 2064                    | 285                           |
| Total                                                          | 659                     | 318678                | 64979           | 227884                | 15450                 | 2474                | 1351                    | 3195                    | 827                           |