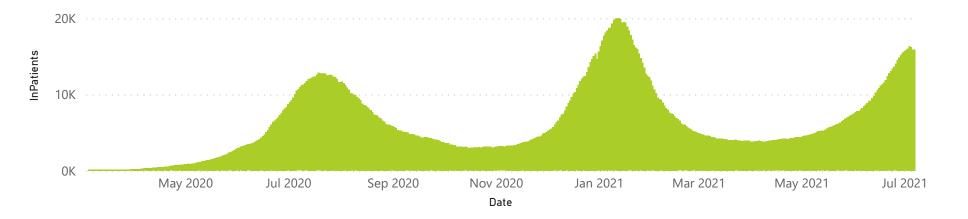

## NICD National COVID-19 Hospital Surveillance

National

The number of reported admissions may change day-to-day as enrolled facilities back-capture historical data. The Western Cape government has been unable to provide daily data on patients who are on oxygen or ventilated. The data below refer to admitted patients who test positive for SARS-CoV-2 on PCR or antigen tests.

The number of reported admissions may change day-to-day as enrolled facilities back-capture historical data. The Western Cape government has been unable to provide daily data on patients who are on oxygen or ventilated. The data below refer to admitted patients who test positive for SARS-CoV-2 on PCR or antigen tests.