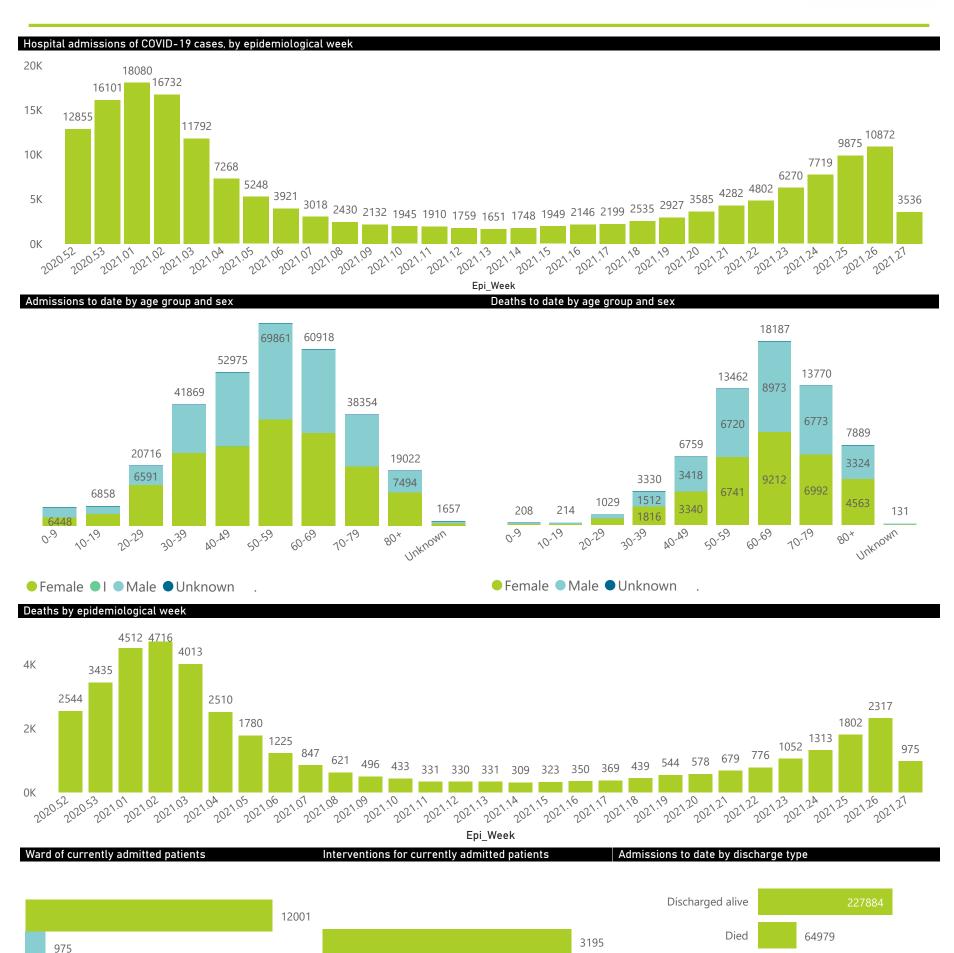

| Summary of reported COVID-19 admissions by province, by sector |                         |                       |                 |                       |                       |                     |                         |                         |                               |
|----------------------------------------------------------------|-------------------------|-----------------------|-----------------|-----------------------|-----------------------|---------------------|-------------------------|-------------------------|-------------------------------|
| Province                                                       | Facilities<br>Reporting | Admissions<br>to Date | Died to<br>Date | Discharged<br>to date | Currently<br>Admitted | Currently<br>in ICU | Currently<br>Ventilated | Currently<br>Oxygenated | Admissions in<br>Previous Day |
| Eastern Cape                                                   | 103                     | 33267                 | 9774            | 21328                 | 546                   | 88                  | 70                      | 112                     | 49                            |
| Private                                                        | 18                      | 10449                 | 2462            | 7631                  | 311                   | 86                  | 32                      | 15                      | 21                            |
| Public                                                         | 85                      | 22818                 | 7312            | 13697                 | 235                   | 2                   | 38                      | 97                      | 28                            |
| Free State                                                     | 55                      | 19935                 | 4112            | 13733                 | 605                   | 86                  | 67                      | 205                     | 23                            |
| Private                                                        | 20                      | 9220                  | 1597            | 7131                  | 365                   | 79                  | 54                      | 69                      | 10                            |
| Public                                                         | 35                      | 10715                 | 2515            | 6602                  | 240                   | 7                   | 13                      | 136                     | 13                            |
| Gauteng                                                        | 134                     | 96185                 | 18689           | 66986                 | 8551                  | 1405                | 774                     | 1667                    | 416                           |
| Private                                                        | 94                      | 56346                 | 8977            | 41280                 | 5626                  | 1310                | 669                     | 555                     | 315                           |
| Public                                                         | 40                      | 39839                 | 9712            | 25706                 | 2925                  | 95                  | 105                     | 1112                    | 101                           |
| KwaZulu-Natal                                                  | 116                     | 52125                 | 11368           | 37127                 | 1207                  | 203                 | 80                      | 301                     | 94                            |
| Private                                                        | 46                      | 29060                 | 5317            | 22580                 | 818                   | 189                 | 69                      | 128                     | 59                            |
| Public                                                         | 70                      | 23065                 | 6051            | 14547                 | 389                   | 14                  | 11                      | 173                     | 35                            |
| Limpopo                                                        | 48                      | 11540                 | 3091            | 7569                  | 499                   | 47                  | 43                      | 182                     | 42                            |
| Private                                                        | 7                       | 5513                  | 1134            | 4022                  | 263                   | 36                  | 23                      | 37                      | 33                            |
| Public                                                         | 41                      | 6027                  | 1957            | 3547                  | 236                   | 11                  | 20                      | 145                     | 9                             |
| Mpumalanga                                                     | 40                      | 12576                 | 2923            | 8823                  | 492                   | 110                 | 47                      | 134                     | 18                            |
| Private                                                        | 9                       | 6699                  | 956             | 5342                  | 335                   | 107                 | 38                      | 40                      | 10                            |
| Public                                                         | 31                      | 5877                  | 1967            | 3481                  | 157                   | 3                   | 9                       | 94                      | 8                             |
| North West                                                     | 30                      | 20220                 | 2727            | 14908                 | 941                   | 104                 | 54                      | 275                     | 86                            |
| Private                                                        | 13                      | 8321                  | 1052            | 6476                  | 432                   | 86                  | 30                      | 111                     | 38                            |
| Public                                                         | 17                      | 11899                 | 1675            | 8432                  | 509                   | 18                  | 24                      | 164                     | 48                            |
| Northern Cape                                                  | 32                      | 6722                  | 1320            | 4739                  | 326                   | 33                  | 48                      | 156                     | 12                            |
| Private                                                        | 8                       | 3664                  | 581             | 2826                  | 108                   | 24                  | 22                      | 13                      | 5                             |
| Public                                                         | 24                      | 3058                  | 739             | 1913                  | 218                   | 9                   | 26                      | 143                     | 7                             |
| Western Cape                                                   | 101                     | 66108                 | 10975           | 52671                 | 2283                  | 398                 | 168                     | 163                     | 87                            |
| Private                                                        | 42                      | 23743                 | 3757            | 18543                 | 1320                  | 322                 | 168                     | 163                     | 51                            |
| Public                                                         | 59                      | 42365                 | 7218            | 34128                 | 963                   | 76                  |                         |                         | 36                            |
| Total                                                          | 659                     | 318678                | 64979           | 227884                | 15450                 | 2474                | 1351                    | 3195                    | 827                           |

The data below refer to admitted patients who test positive for SARS-CoV-2 on PCR or antigen tests.

| Summary of reported COVID-19 admissions by province, by sector |                         |                       |                 |                       |                       |                     |                         |                         |                               |
|----------------------------------------------------------------|-------------------------|-----------------------|-----------------|-----------------------|-----------------------|---------------------|-------------------------|-------------------------|-------------------------------|
| Sector                                                         | Facilities<br>Reporting | Admissions<br>to Date | Died to<br>Date | Discharged<br>to date | Currently<br>Admitted | Currently<br>in ICU | Currently<br>Ventilated | Currently<br>Oxygenated | Admissions in<br>Previous Day |
| Private                                                        | 257                     | 153015                | 25833           | 115831                | 9578                  | 2239                | 1105                    | 1131                    | 542                           |
| Public                                                         | 402                     | 165663                | 39146           | 112053                | 5872                  | 235                 | 246                     | 2064                    | 285                           |
| Total                                                          | 659                     | 318678                | 64979           | 227884                | 15450                 | 2474                | 1351                    | 3195                    | 827                           |

| Summary of reported COVID-19 admissions by province |                         |                       |                 |                       |                       |                     |                         |                         |                               |
|-----------------------------------------------------|-------------------------|-----------------------|-----------------|-----------------------|-----------------------|---------------------|-------------------------|-------------------------|-------------------------------|
| Province                                            | Facilities<br>Reporting | Admissions<br>to Date | Died to<br>Date | Discharged<br>to date | Currently<br>Admitted | Currently<br>in ICU | Currently<br>Ventilated | Currently<br>Oxygenated | Admissions in<br>Previous Day |
| Eastern Cape                                        | 18                      | 10449                 | 2462            | 7631                  | 311                   | 86                  | 32                      | 15                      | 21                            |
| Free State                                          | 20                      | 9220                  | 1597            | 7131                  | 365                   | 79                  | 54                      | 69                      | 10                            |
| Gauteng                                             | 94                      | 56346                 | 8977            | 41280                 | 5626                  | 1310                | 669                     | 555                     | 315                           |
| KwaZulu-Natal                                       | 46                      | 29060                 | 5317            | 22580                 | 818                   | 189                 | 69                      | 128                     | 59                            |
| Limpopo                                             | 7                       | 5513                  | 1134            | 4022                  | 263                   | 36                  | 23                      | 37                      | 33                            |
| Mpumalanga                                          | 9                       | 6699                  | 956             | 5342                  | 335                   | 107                 | 38                      | 40                      | 10                            |
| North West                                          | 13                      | 8321                  | 1052            | 6476                  | 432                   | 86                  | 30                      | 111                     | 38                            |
| Northern Cape                                       | 8                       | 3664                  | 581             | 2826                  | 108                   | 24                  | 22                      | 13                      | 5                             |
| Western Cape                                        | 42                      | 23743                 | 3757            | 18543                 | 1320                  | 322                 | 168                     | 163                     | 51                            |
| Total                                               | 257                     | 153015                | 25833           | 115831                | 9578                  | 2239                | 1105                    | 1131                    | 542                           |