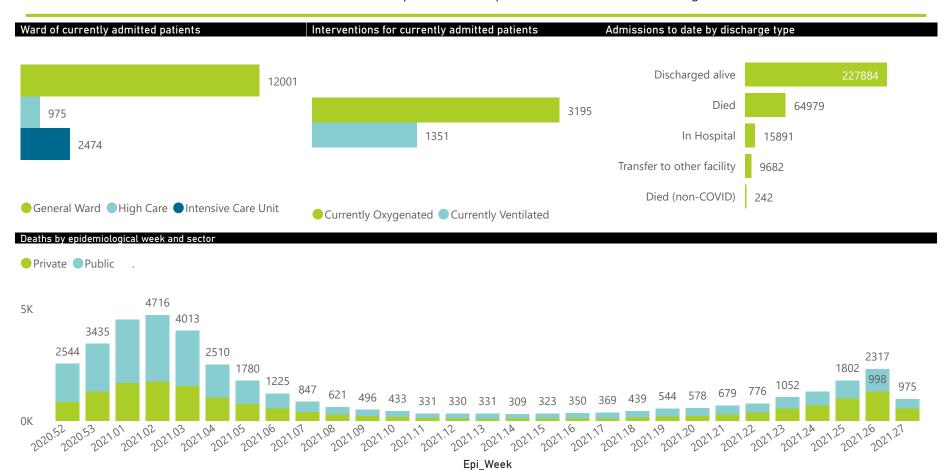

## NICD National COVID-19 Hospital Surveillance

Private

2474

■ General Ward ■ High Care ■ Intensive Care Unit

The number of reported admissions may change day-to-day as enrolled facilities back-capture historical data.

The data below refer to admitted patients who test positive for SARS-CoV-2 on PCR or antigen tests.

1351

Currently OxygenatedCurrently Ventilated

In Hospital

Transfer to other facility

Died (non-COVID)

15891

9682

The number of reported admissions may change day-to-day as enrolled facilities back-capture historical data.

The data below refer to admitted patients who test positive for SARS-CoV-2 on PCR or antigen tests.