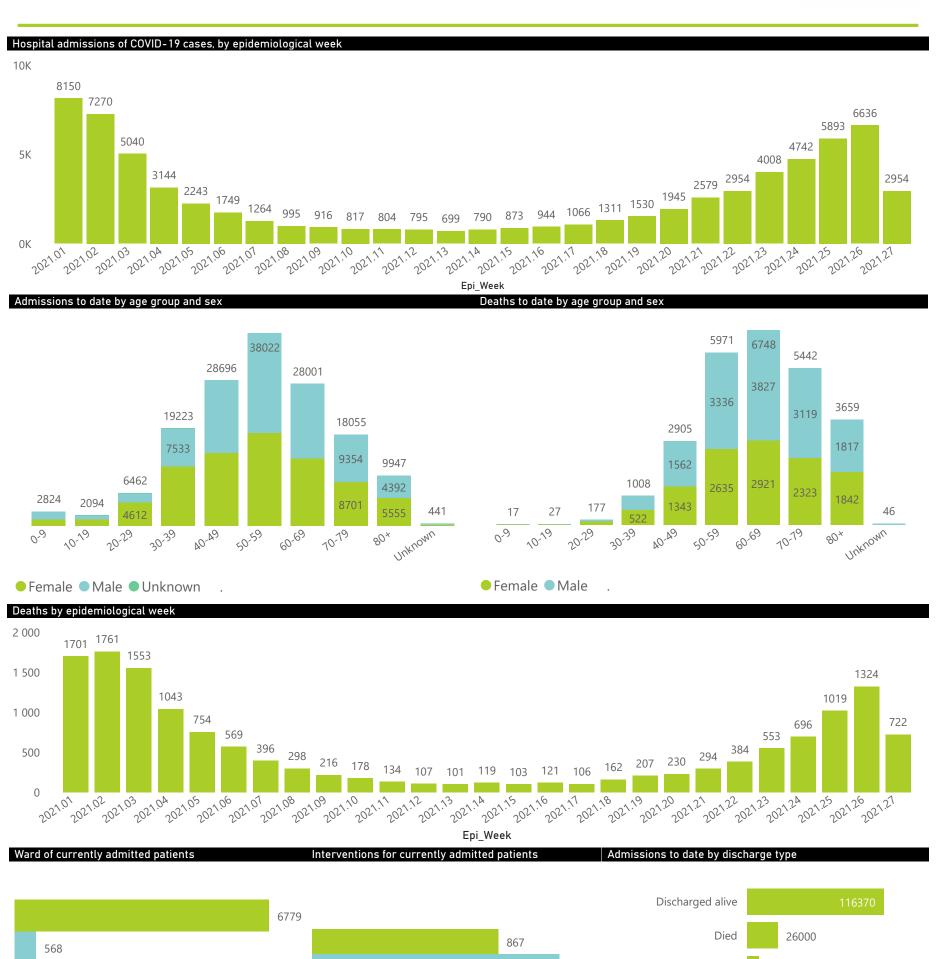

National

The number of reported admissions may change day-to-day as enrolled facilities back-capture historical data. The Western Cape government has been unable to provide daily data on patients who are on oxygen or ventilated. The data below refer to admitted patients who test positive for SARS-CoV-2 on PCR or antigen tests.

# NICD National COVID-19 Hospital Surveillance

National

The number of reported admissions may change day-to-day as enrolled facilities back-capture historical data.

The Western Cape government has been unable to provide daily data on patients who are on oxygen or ventilated.