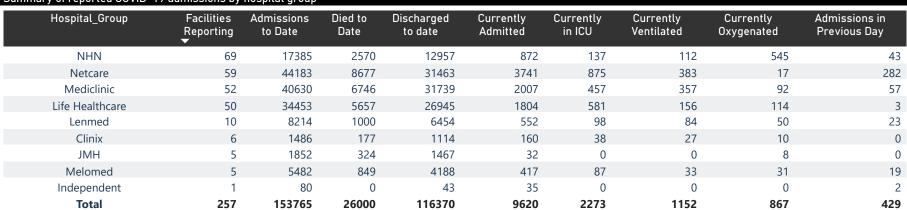

The data below refer to admitted patients who test positive for SARS-CoV-2 on PCR or antigen tests.

| Summary of reported COVID-19 admissions by province, by sector |                         |                       |                 |                       |                       |                     |                         |                         |                               |
|----------------------------------------------------------------|-------------------------|-----------------------|-----------------|-----------------------|-----------------------|---------------------|-------------------------|-------------------------|-------------------------------|
| Sector                                                         | Facilities<br>Reporting | Admissions<br>to Date | Died to<br>Date | Discharged<br>to date | Currently<br>Admitted | Currently<br>in ICU | Currently<br>Ventilated | Currently<br>Oxygenated | Admissions in<br>Previous Day |
| Private                                                        | 257                     | 153765                | 26000           | 116370                | 9620                  | 2273                | 1152                    | 867                     | 429                           |
| Public                                                         | 402                     | 166557                | 39345           | 112519                | 6089                  | 231                 | 258                     | 2079                    | 282                           |
| Total                                                          | 659                     | 320322                | 65345           | 228889                | 15709                 | 2504                | 1410                    | 2946                    | 711                           |