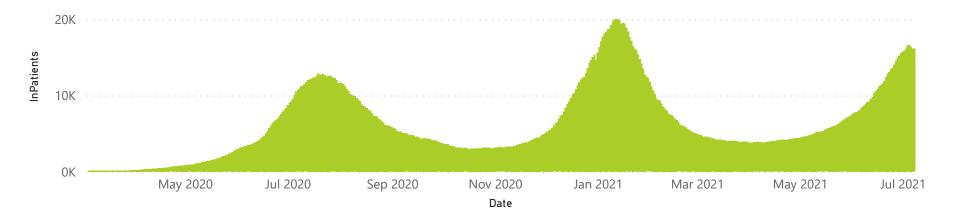

| 153765                | 26000           | 116370                | 9620                  | 2273                | 1152                    | 867                     | 429                           |
| Public                                                         | 402                     | 166557                | 39345           | 112519                | 6089                  | 231                 | 258                     | 2079                    | 282                           |
| Total                                                          | 659                     | 320322                | 65345           | 228889                | 15709                 | 2504                | 1410                    | 2946                    | 711                           |





Private



2273

■ General Ward ■ High Care ■ Intensive Care Unit

The number of reported admissions may change day-to-day as enrolled facilities back-capture historical data.

The data below refer to admitted patients who test positive for SARS-CoV-2 on PCR or antigen tests.





Currently OxygenatedCurrently Ventilated

1152

In Hospital

Transfer to other facility

Died (non-COVID)

9966

1401

Private



The number of reported admissions may change day-to-day as enrolled facilities back-capture historical data.

The data below refer to admitted patients who test positive for SARS-CoV-2 on PCR or antigen tests.



| Province      | Facilities<br>Reporting | Admissions<br>to Date | Died to<br>Date | Discharged<br>to date | Currently<br>Admitted | Currently<br>in ICU | Currently<br>Vent