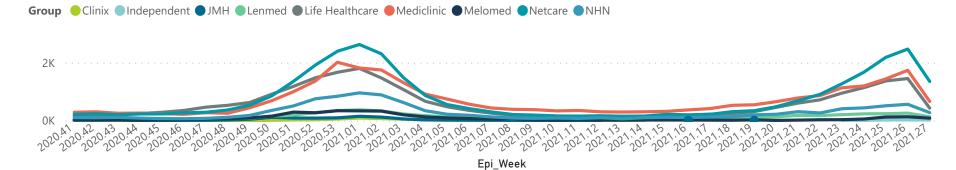

Private

2273

■ General Ward ■ High Care ■ Intensive Care Unit

The number of reported admissions may change day-to-day as enrolled facilities back-capture historical data.

The data below refer to admitted patients who test positive for SARS-CoV-2 on PCR or antigen tests.

The number of reported admissions may change day-to-day as enrolled facilities back-capture historical data.

The data below refer to admitted patients who test positive for SARS-CoV-2 on PCR or antigen tests.