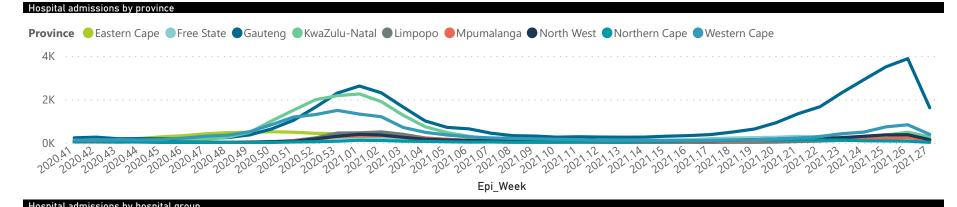

National

The number of reported admissions may change day-to-day as enrolled facilities back-capture historical data. The Western Cape government has been unable to provide daily data on patients who are on oxygen or ventilated. The data below refer to admitted patients who test positive for SARS-CoV-2 on PCR or antigen tests.