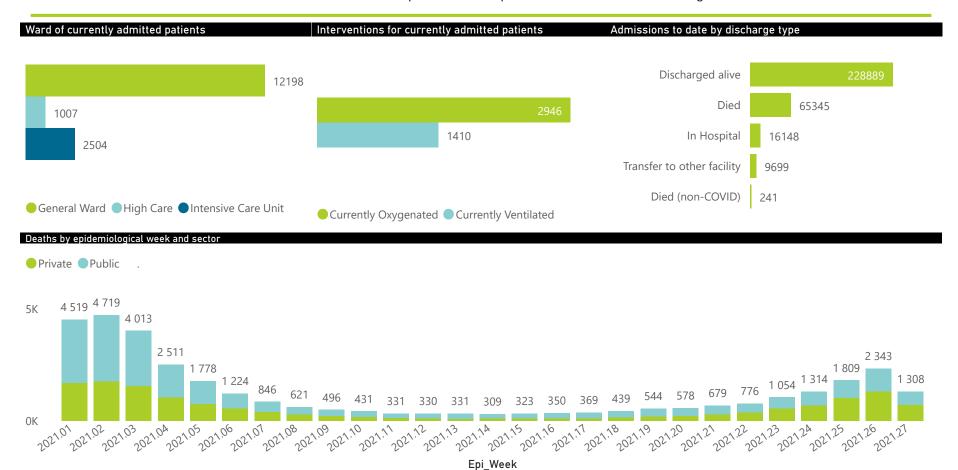

The data below refer to admitted patients who test positive for SARS-CoV-2 on PCR or antigen tests.

| Summary of reported COVID-19 admissions by province, by sector |                         |                       |                 |                       |                       |                     |                         |                         |                               |
|----------------------------------------------------------------|-------------------------|-----------------------|-----------------|-----------------------|-----------------------|---------------------|-------------------------|-------------------------|-------------------------------|
| Sector                                                         | Facilities<br>Reporting | Admissions<br>to Date | Died to<br>Date | Discharged<br>to date | Currently<br>Admitted | Currently<br>in ICU | Currently<br>Ventilated | Currently<br>Oxygenated | Admissions in<br>Previous Day |
| Private                                                        | 257                     | 153765                | 26000           | 116370                | 9620                  | 2273                | 1152                    | 867                     | 429                           |
| Public                                                         | 402                     | 166557                | 39345           | 112519                | 6089                  | 231                 | 258                     | 2079                    | 282                           |
| Total                                                          | 659                     | 320322                | 65345           | 228889                | 15709                 | 2504                | 1410                    | 2946                    | 711                           |