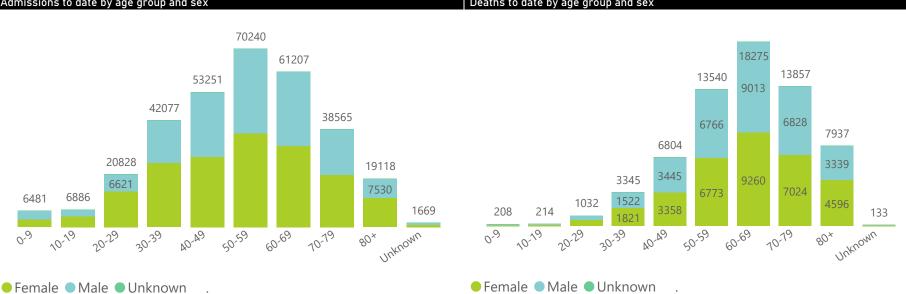

| Province      | Facilities<br>Reporting | Admissions<br>to Date | Died to<br>Date | Discharged<br>to date | Currently<br>Admitted | Currently<br>in ICU | Currently<br>Ventilated | Currently<br>Oxygenated | Admissions in<br>Previous Day |
|---------------|-------------------------|-----------------------|-----------------|-----------------------|-----------------------|---------------------|-------------------------|-------------------------|-------------------------------|
| Eastern Cape  | 103                     | 33307                 | 9792            | 21341                 | 558                   | 91                  | 78                      | 121                     | 3                             |
| Private       | 18                      | 10457                 | 2465            | 7633                  | 313                   | 88                  | 34                      | 16                      |                               |
| Public        | 85                      | 22850                 | 7327            | 13708                 | 245                   | 3                   | 44                      | 105                     |                               |
| Free State    | 55                      | 20003                 | 4125            | 13796                 | 598                   | 93                  | 69                      | 180                     |                               |
| Private       | 20                      | 9267                  | 1606            | 7166                  | 367                   | 84                  | 56                      | 51                      |                               |
| Public        | 35                      | 10736                 | 2519            | 6630                  | 231                   | 9                   | 13                      | 129                     |                               |
| Gauteng       | 134                     | 96864                 | 18874           | 67412                 | 8606                  | 1404                | 823                     | 1503                    | 3                             |
| Private       | 94                      | 56737                 | 9086            | 41552                 | 5638                  | 1316                | 714                     | 426                     | 2                             |
| Public        | 40                      | 40127                 | 9788            | 25860                 | 2968                  | 88                  | 109                     | 1077                    |                               |
| KwaZulu-Natal | 116                     | 52288                 | 11381           | 37218                 | 1266                  | 210                 | 81                      | 283                     |                               |
| Private       | 46                      | 29136                 | 5320            | 22627                 | 844                   | 198                 | 69                      | 114                     |                               |
| Public        | 70                      | 23152                 | 6061            | 14591                 | 422                   | 12                  | 12                      | 169                     |                               |
| Limpopo       | 48                      | 11668                 | 3119            | 7627                  | 538                   | 51                  | 50                      | 189                     |                               |
| Private       | 7                       | 5562                  | 1146            | 4060                  | 262                   | 38                  | 25                      | 21                      |                               |
| Public        | 41                      | 6106                  | 1973            | 3567                  | 276                   | 13                  | 25                      | 168                     |                               |
| Mpumalanga    | 40                      | 12666                 | 2940            | 8869                  | 517                   | 109                 | 50                      | 134                     |                               |
| Private       | 9                       | 6724                  | 959             | 5367                  | 333                   | 105                 | 40                      | 23                      |                               |
| Public        | 31                      | 5942                  | 1981            | 3502                  | 184                   | 4                   | 10                      | 111                     |                               |
| North West    | 30                      | 20298                 | 2744            | 14967                 | 952                   | 102                 | 46                      | 270                     |                               |
| Private       | 13                      | 8349                  | 1056            | 6508                  | 423                   | 87                  | 27                      | 97                      |                               |
| Public        | 17                      | 11949                 | 1688            | 8459                  | 529                   | 15                  | 19                      | 173                     |                               |
| Northern Cape | 32                      | 6786                  | 1340            | 4787                  | 319                   | 33                  | 48                      | 161                     |                               |
| Private       | 8                       | 3674                  | 582             | 2840                  | 102                   | 24                  | 22                      | 14                      |                               |
| Public        | 24                      | 3112                  | 758             | 1947                  | 217                   | 9                   | 26                      | 147                     |                               |
| Western Cape  | 101                     | 66442                 | 11030           | 52872                 | 2355                  | 411                 | 165                     | 105                     |                               |
| Private       | 42                      | 23859                 | 3780            | 18617                 | 1338                  | 333                 | 165                     | 105                     |                               |
| Public        | 59                      | 42583                 | 7250            | 34255                 | 1017                  | 78                  |                         |                         |                               |
| Total         | 659                     | 320322                | 65345           | 228889                | 15709                 | 2504                | 1410                    | 2946                    | 7                             |

| Province      | Facilities<br>Reporting | Admissions<br>to Date | Died to<br>Date | Discharged<br>to date | Currently<br>Admitted | Currently<br>in ICU | Currently<br>Ventilated | Currently<br>Oxygenated | Admissions in<br>Previous Day |
|---------------|-------------------------|-----------------------|-----------------|-----------------------|-----------------------|---------------------|-------------------------|-------------------------|-------------------------------|
| Eastern Cape  | 18                      | 10457                 | 2465            | 7633                  | 313                   | 88                  | 34                      | 16                      |                               |
| Free State    | 20                      | 9267                  | 1606            | 7166                  | 367                   | 84                  | 56                      | 51                      |                               |
| Gauteng       | 94                      | 56737                 | 9086            | 41552                 | 5638                  | 1316                | 714                     | 426                     | 2                             |
| KwaZulu-Natal | 46                      | 29136                 | 5320            | 22627                 | 844                   | 198                 | 69                      | 114                     |                               |
| Limpopo       | 7                       | 5562                  | 1146            | 4060                  | 262                   | 38                  | 25                      | 21                      |                               |
| Mpumalanga    | 9                       | 6724                  | 959             | 5367                  | 333                   | 105                 | 40                      | 23                      |                               |
| North West    | 13                      | 8349                  | 1056            | 6508                  | 423                   | 87                  | 27                      | 97                      |                               |
| Northern Cape | 8                       | 3674                  | 582             | 2840                  | 102                   | 24                  | 22                      | 14                      |                               |
| Western Cape  | 42                      | 23859                 | 3780            | 18617                 | 1338                  | 333                 | 165                     | 105                     |                               |
| Total         | 257                     | 153765                | 26000           | 116370                | 9620                  | 2273                | 1152                    | 867                     | 4                             |