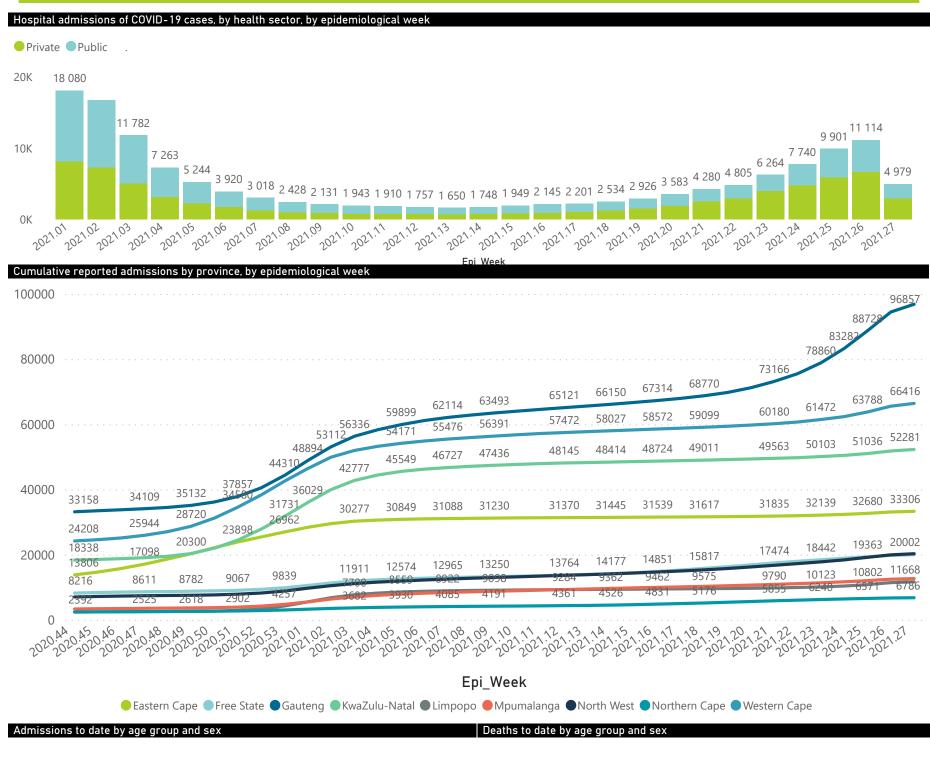

National

The number of reported admissions may change day-to-day as enrolled facilities back-capture historical data. The Western Cape government has been unable to provide daily data on patients who are on oxygen or ventilated. The data below refer to admitted patients who test positive for SARS-CoV-2 on PCR or antigen tests.

# NICD National COVID-19 Hospital Surveillance

National

The number of reported admissions may change day-to-day as enrolled facilities back-capture historical data.

The Western Cape government has been unable to provide daily data on patients who are on oxygen or ventilated.

The data below refer to admitted patients who test positive for SARS-CoV-2 on PCR or antigen tests.

| Summary of reported COVID-19 admissions by province, by sector |                         |                       |                 |                       |                       |                     |                         |                         |                               |
|----------------------------------------------------------------|-------------------------|-----------------------|-----------------|-----------------------|-----------------------|---------------------|-------------------------|-------------------------|-------------------------------|
| Sector                                                         | Facilities<br>Reporting | Admissions<br>to Date | Died to<br>Date | Discharged<br>to date | Currently<br>Admitted | Currently<br>in ICU | Currently<br>Ventilated | Currently<br>Oxygenated | Admissions in<br>Previous Day |
| Private                                                        | 257                     | 153765                | 26000           | 116370                | 9620                  | 2273                | 1152                    | 867                     | 429                           |
| Public                                                         | 402                     | 166557                | 39345           | 112519                | 6089                  | 231                 | 258                     | 2079                    | 282                           |
| Total                                                          | 659                     | 320322                | 65345           | 228889                | 15709                 | 2504                | 1410                    | 2946                    | 711                           |