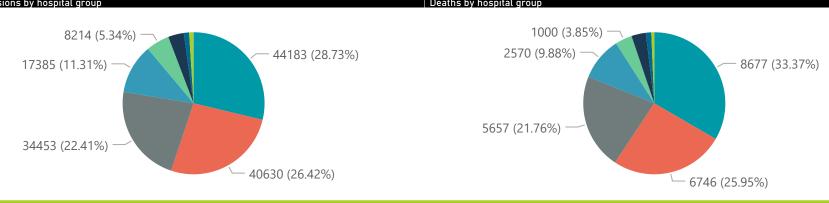

| Province      | Facilities<br>Reporting | Admissions<br>to Date | Died to<br>Date | Discharged<br>to date | Currently<br>Admitted | Currently<br>in ICU | Currently<br>Ventilated | Currently<br>Oxygenated | Admissions in<br>Previous Day |
|---------------|-------------------------|-----------------------|-----------------|-----------------------|-----------------------|---------------------|-------------------------|-------------------------|-------------------------------|
| Eastern Cape  | 103                     | 33307                 | 9792            | 21341                 | 558                   | 91                  | 78                      | 121                     | 3                             |
| Private       | 18                      | 10457                 | 2465            | 7633                  | 313                   | 88                  | 34                      | 16                      |                               |
| Public        | 85                      | 22850                 | 7327            | 13708                 | 245                   | 3                   | 44                      | 105                     |                               |
| Free State    | 55                      | 20003                 | 4125            | 13796                 | 598                   | 93                  | 69                      | 180                     |                               |
| Private       | 20                      | 9267                  | 1606            | 7166                  | 367                   | 84                  | 56                      | 51                      |                               |
| Public        | 35                      | 10736                 | 2519            | 6630                  | 231                   | 9                   | 13                      | 129                     |                               |
| Gauteng       | 134                     | 96864                 | 18874           | 67412                 | 8606                  | 1404                | 823                     | 1503                    | 3                             |
| Private       | 94                      | 56737                 | 9086            | 41552                 | 5638                  | 1316                | 714                     | 426                     | 2                             |
| Public        | 40                      | 40127                 | 9788            | 25860                 | 2968                  | 88                  | 109                     | 1077                    |                               |
| KwaZulu-Natal | 116                     | 52288                 | 11381           | 37218                 | 1266                  | 210                 | 81                      | 283                     |                               |
| Private       | 46                      | 29136                 | 5320            | 22627                 | 844                   | 198                 | 69                      | 114                     |                               |
| Public        | 70                      | 23152                 | 6061            | 14591                 | 422                   | 12                  | 12                      | 169                     |                               |
| Limpopo       | 48                      | 11668                 | 3119            | 7627                  | 538                   | 51                  | 50                      | 189                     |                               |
| Private       | 7                       | 5562                  | 1146            | 4060                  | 262                   | 38                  | 25                      | 21                      |                               |
| Public        | 41                      | 6106                  | 1973            | 3567                  | 276                   | 13                  | 25                      | 168                     |                               |
| Mpumalanga    | 40                      | 12666                 | 2940            | 8869                  | 517                   | 109                 | 50                      | 134                     |                               |
| Private       | 9                       | 6724                  | 959             | 5367                  | 333                   | 105                 | 40                      | 23                      |                               |
| Public        | 31                      | 5942                  | 1981            | 3502                  | 184                   | 4                   | 10                      | 111                     |                               |
| North West    | 30                      | 20298                 | 2744            | 14967                 | 952                   | 102                 | 46                      | 270                     |                               |
| Private       | 13                      | 8349                  | 1056            | 6508                  | 423                   | 87                  | 27                      | 97                      |                               |
| Public        | 17                      | 11949                 | 1688            | 8459                  | 529                   | 15                  | 19                      | 173                     |                               |
| Northern Cape | 32                      | 6786                  | 1340            | 4787                  | 319                   | 33                  | 48                      | 161                     |                               |
| Private       | 8                       | 3674                  | 582             | 2840                  | 102                   | 24                  | 22                      | 14                      |                               |
| Public        | 24                      | 3112                  | 758             | 1947                  | 217                   | 9                   | 26                      | 147                     |                               |
| Western Cape  | 101                     | 66442                 | 11030           | 52872                 | 2355                  | 411                 | 165                     | 105                     |                               |
| Private       | 42                      | 23859                 | 3780            | 18617                 | 1338                  | 333                 | 165                     | 105                     |                               |
| Public        | 59                      | 42583                 | 7250            | 34255                 | 1017                  | 78                  |                         |                         |                               |
| Total         | 659                     | 320322                | 65345           | 228889                | 15709                 | 2504                | 1410                    | 2946                    | 7                             |

The data below refer to admitted patients who test positive for SARS-CoV-2 on PCR or antigen tests.

| Summary of reported COVID-19 admissions by province, by sector |                         |                       |                 |                       |                       |                     |                         |                         |                               |
|----------------------------------------------------------------|-------------------------|-----------------------|-----------------|-----------------------|-----------------------|---------------------|-------------------------|-------------------------|-------------------------------|
| Sector                                                         | Facilities<br>Reporting | Admissions<br>to Date | Died to<br>Date | Discharged<br>to date | Currently<br>Admitted | Currently<br>in ICU | Currently<br>Ventilated | Currently<br>Oxygenated | Admissions in<br>Previous Day |
| Private                                                        | 257                     | 153765                | 26000           | 116370                | 9620                  | 2273                | 1152                    | 867                     | 429                           |
| Public                                                         | 402                     | 166557                | 39345           | 112519                | 6089                  | 231                 | 258                     | 2079                    | 282                           |
| Total                                                          | 659                     | 320322                | 65345           | 228889                | 15709                 | 2504                | 1410                    | 2946                    | 711                           |

| Province      | Facilities<br>Reporting | Admissions<br>to Date | Died to<br>Date | Discharged<br>to date | Currently<br>Admitted | Currently<br>in ICU | Currently<br>Ventilated | Currently<br>Oxygenated | Admissions in<br>Previous Day |
|---------------|-------------------------|-----------------------|-----------------|-----------------------|-----------------------|---------------------|-------------------------|-------------------------|-------------------------------|
| Eastern Cape  | 18                      | 10457                 | 2465            | 7633                  | 313                   | 88                  | 34                      | 16                      |                               |
| Free State    | 20                      | 9267                  | 1606            | 7166                  | 367                   | 84                  | 56                      | 51                      |                               |
| Gauteng       | 94                      | 56737                 | 9086            | 41552                 | 5638                  | 1316                | 714                     | 426                     | 2                             |
| KwaZulu-Natal | 46                      | 29136                 | 5320            | 22627                 | 844                   | 198                 | 69                      | 114                     |                               |
| Limpopo       | 7                       | 5562                  | 1146            | 4060                  | 262                   | 38                  | 25                      | 21                      |                               |
| Mpumalanga    | 9                       | 6724                  | 959             | 5367                  | 333                   | 105                 | 40                      | 23                      |                               |
| North West    | 13                      | 8349                  | 1056            | 6508                  | 423                   | 87                  | 27                      | 97                      |                               |
| Northern Cape | 8                       | 3674                  | 582             | 2840                  | 102                   | 24                  | 22                      | 14                      |                               |
| Western Cape  | 42                      | 23859                 | 3780            | 18617                 | 1338                  | 333                 | 165                     | 105                     |                               |
| Total         | 257                     | 153765                | 26000           | 116370                | 9620                  | 2273                | 1152                    | 867                     | 4                             |