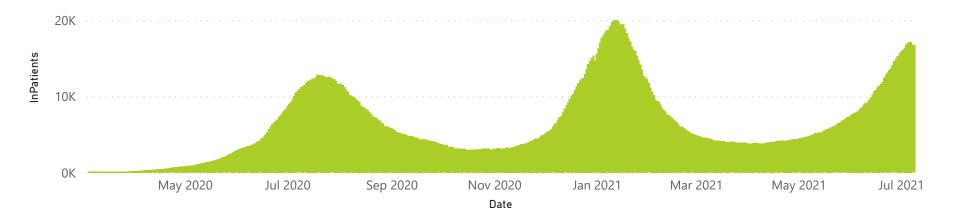

### NICD National COVID-19 Hospital Surveillance

National

The number of reported admissions may change day-to-day as enrolled facilities back-capture historical data.

The Western Cape government has been unable to provide daily data on patients who are on oxygen or ventilated.

The data below refer to admitted patients who test positive for SARS-CoV-2 on PCR or antigen tests.

● Female ■ Male ■ Unknown

## NICD National COVID-19 Hospital Surveillance

National

The number of reported admissions may change day-to-day as enrolled facilities back-capture historical data. The Western Cape government has been unable to provide daily data on patients who are on oxygen or ventilated. The data below refer to admitted patients who test positive for SARS-CoV-2 on PCR or antigen tests.

# NICD National COVID-19 Hospital Surveillance

National

The number of reported admissions may change day-to-day as enrolled facilities back-capture historical data.

The Western Cape government has been unable to provide daily data on patients who are on oxygen or ventilated.

The data below refer to admitted patients who test positive for SARS-CoV-2 on PCR or antigen tests.

| Summary of reported COVID-19 admissions by province, by sector |                         |                       |                 |                       |                       |                     |                         |                         |                               |
|----------------------------------------------------------------|-------------------------|-----------------------|-----------------|-----------------------|-----------------------|---------------------|-------------------------|-------------------------|-------------------------------|
| Sector                                                         | Facilities<br>Reporting | Admissions<br>to Date | Died to<br>Date | Discharged<br>to date | Currently<br>Admitted | Currently<br>in ICU | Currently<br>Ventilated | Currently<br>Oxygenated | Admissions in<br>Previous Day |
| Private                                                        | 257                     | 155256                | 26290           | 117355                | 9822                  | 2303                | 1151                    | 1151                    | 480                           |
| Public                                                         | 402                     | 167812                | 39599           | 113113                | 6464                  | 243                 | 288                     | 2243                    | 389                           |
| Total                                                          | 659                     | 323068                | 65889           | 230468                | 16286                 | 2546                | 1439                    | 3394                    | 869                           |