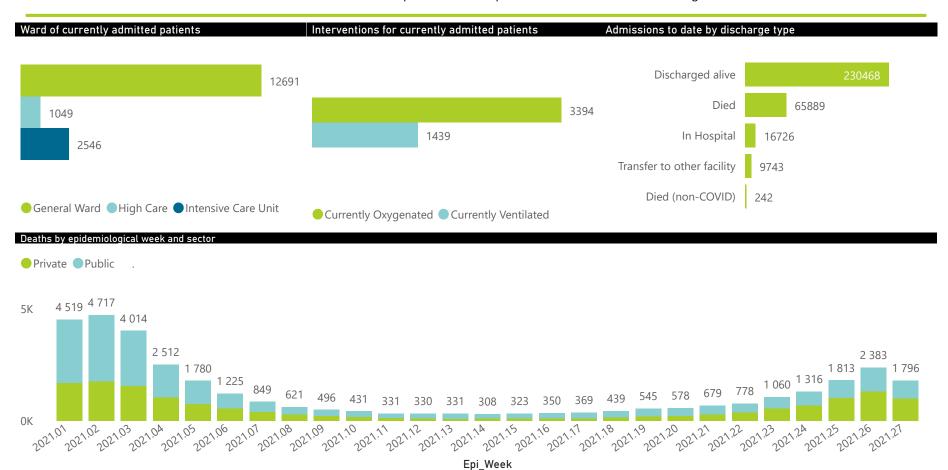

### NICD National COVID-19 Hospital Surveillance

National

The number of reported admissions may change day-to-day as enrolled facilities back-capture historical data.

The Western Cape government has been unable to provide daily data on patients who are on oxygen or ventilated.

The data below refer to admitted patients who test positive for SARS-CoV-2 on PCR or antigen tests.

● Female ■ Male ■ Unknown

## NICD National COVID-19 Hospital Surveillance

National

The number of reported admissions may change day-to-day as enrolled facilities back-capture historical data. The Western Cape government has been unable to provide daily data on patients who are on oxygen or ventilated. The data below refer to admitted patients who test positive for SARS-CoV-2 on PCR or antigen tests.

| Province      | Facilities<br>Reporting | Admissions<br>to Date | Died to<br>Date | Discharged<br>to date | Currently<br>Admitted | Currently<br>in ICU | Currently<br>Ventilated | Currently<br>Oxygenated | Admissions in<br>Previous Day |
|---------------|-------------------------|-----------------------|-----------------|-----------------------|-----------------------|---------------------|-------------------------|-------------------------|-------------------------------|
| Eastern Cape  | 103                     | 33426                 | 9814            | 21398                 | 597                   | 101                 | 79                      | 139                     | į                             |
| Private       | 18                      | 10514                 | 2477            | 7663                  | 328                   | 98                  | 31                      | 22                      |                               |
| Public        | 85                      | 22912                 | 7337            | 13735                 | 269                   | 3                   | 48                      | 117                     |                               |
| Free State    | 55                      | 20129                 | 4162            | 13869                 | 607                   | 84                  | 65                      | 203                     |                               |
| Private       | 20                      | 9334                  | 1621            | 7211                  | 372                   | 77                  | 53                      | 65                      |                               |
| Public        | 35                      | 10795                 | 2541            | 6658                  | 235                   | 7                   | 12                      | 138                     |                               |
| Gauteng       | 134                     | 98143                 | 19145           | 68170                 | 8835                  | 1433                | 850                     | 1778                    | 4                             |
| Private       | 94                      | 57487                 | 9257            | 42128                 | 5634                  | 1334                | 719                     | 593                     | 2                             |
| Public        | 40                      | 40656                 | 9888            | 26042                 | 3201                  | 99                  | 131                     | 1185                    | 1                             |
| KwaZulu-Natal | 116                     | 52489                 | 11404           | 37303                 | 1355                  | 216                 | 84                      | 322                     |                               |
| Private       | 46                      | 29263                 | 5331            | 22677                 | 907                   | 205                 | 70                      | 130                     |                               |
| Public        | 70                      | 23226                 | 6073            | 14626                 | 448                   | 11                  | 14                      | 192                     |                               |
| Limpopo       | 48                      | 11846                 | 3145            | 7726                  | 586                   | 54                  | 50                      | 198                     |                               |
| Private       | 7                       | 5661                  | 1153            | 4097                  | 315                   | 40                  | 27                      | 40                      |                               |
| Public        | 41                      | 6185                  | 1992            | 3629                  | 271                   | 14                  | 23                      | 158                     |                               |
| Mpumalanga    | 40                      | 12812                 | 2969            | 8961                  | 538                   | 112                 | 54                      | 170                     |                               |
| Private       | 9                       | 6802                  | 971             | 5426                  | 340                   | 104                 | 38                      | 41                      |                               |
| Public        | 31                      | 6010                  | 1998            | 3535                  | 198                   | 8                   | 16                      | 129                     |                               |
| North West    | 30                      | 20487                 | 2773            | 15052                 | 1024                  | 107                 | 45                      | 305                     |                               |
| Private       | 13                      | 8438                  | 1069            | 6561                  | 444                   | 93                  | 27                      | 115                     |                               |
| Public        | 17                      | 12049                 | 1704            | 8491                  | 580                   | 14                  | 18                      | 190                     |                               |
| Northern Cape | 32                      | 6871                  | 1360            | 4840                  | 325                   | 33                  | 48                      | 148                     |                               |
| Private       | 8                       | 3691                  | 586             | 2846                  | 110                   | 24                  | 22                      | 14                      |                               |
| Public        | 24                      | 3180                  | 774             | 1994                  | 215                   | 9                   | 26                      | 134                     |                               |
| Western Cape  | 101                     | 66865                 | 11117           | 53149                 | 2419                  | 406                 | 164                     | 131                     | 1                             |
| Private       | 42                      | 24066                 | 3825            | 18746                 | 1372                  | 328                 | 164                     | 131                     |                               |
| Public        | 59                      | 42799                 | 7292            | 34403                 | 1047                  | 78                  |                         |                         |                               |
| Total         | 659                     | 323068                | 65889           | 230468                | 16286                 | 2546                | 1439                    | 3394                    | 8                             |

# NICD National COVID-19 Hospital Surveillance

National

The number of reported admissions may change day-to-day as enrolled facilities back-capture historical data.

The Western Cape government has been unable to provide daily data on patients who are on oxygen or ventilated.

The data below refer to admitted patients who test positive for SARS-CoV-2 on PCR or antigen tests.

| Summary of reported COVID-19 admissions by province, by sector |                         |                       |                 |                       |                       |                     |                         |                         |                               |
|----------------------------------------------------------------|-------------------------|-----------------------|-----------------|-----------------------|-----------------------|---------------------|-------------------------|-------------------------|-------------------------------|
| Sector                                                         | Facilities<br>Reporting | Admissions<br>to Date | Died to<br>Date | Discharged<br>to date | Currently<br>Admitted | Currently<br>in ICU | Currently<br>Ventilated | Currently<br>Oxygenated | Admissions in<br>Previous Day |
| Private                                                        | 257                     | 155256                | 26290           | 117355                | 9822                  | 2303                | 1151                    | 1151                    | 480                           |
| Public                                                         | 402                     | 167812                | 39599           | 113113                | 6464                  | 243                 | 288                     | 2243                    | 389                           |
| Total                                                          | 659                     | 323068                | 65889           | 230468                | 16286                 | 2546                | 1439                    | 3394                    | 869                           |