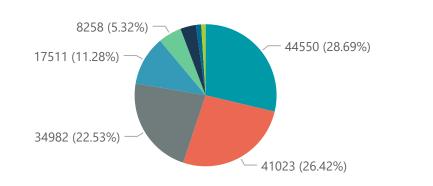

## NICD National COVID-19 Hospital Surveillance

Private

2303

■ General Ward ■ High Care ■ Intensive Care Unit

The number of reported admissions may change day-to-day as enrolled facilities back-capture historical data.

The data below refer to admitted patients who test positive for SARS-CoV-2 on PCR or antigen tests.

Currently OxygenatedCurrently Ventilated

1151

In Hospital

Transfer to other facility

Died (non-COVID)

10173

1410