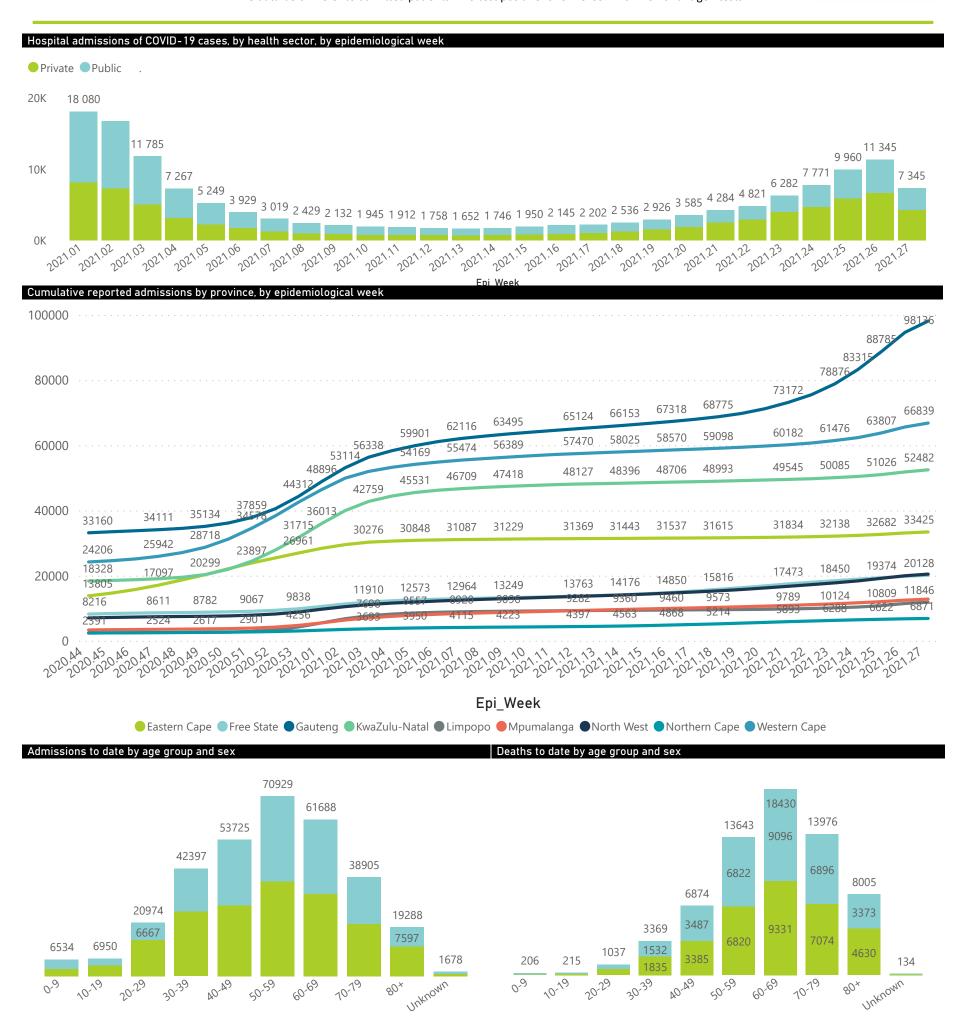

### NICD National COVID-19 Hospital Surveillance

National

The number of reported admissions may change day-to-day as enrolled facilities back-capture historical data.

The Western Cape government has been unable to provide daily data on patients who are on oxygen or ventilated.

The data below refer to admitted patients who test positive for SARS-CoV-2 on PCR or antigen tests.

● Female ■ Male ■ Unknown

## NICD National COVID-19 Hospital Surveillance

National

The number of reported admissions may change day-to-day as enrolled facilities back-capture historical data. The Western Cape government has been unable to provide daily data on patients who are on oxygen or ventilated. The data below refer to admitted patients who test positive for SARS-CoV-2 on PCR or antigen tests.

# NICD National COVID-19 Hospital Surveillance

National

The number of reported admissions may change day-to-day as enrolled facilities back-capture historical data.

The Western Cape government has been unable to provide daily data on patients who are on oxygen or ventilated.

The data below refer to admitted patients who test positive for SARS-CoV-2 on PCR or antigen tests.

| Summary of reported COVID-19 admissions by province, by sector |                         |                       |                 |                       |                       |                     |                         |                         |                               |
|----------------------------------------------------------------|-------------------------|-----------------------|-----------------|-----------------------|-----------------------|---------------------|-------------------------|-------------------------|-------------------------------|
| Sector                                                         | Facilities<br>Reporting | Admissions<br>to Date | Died to<br>Date | Discharged<br>to date | Currently<br>Admitted | Currently<br>in ICU | Currently<br>Ventilated | Currently<br>Oxygenated | Admissions in<br>Previous Day |
| Private                                                        | 257                     | 155256                | 26290           | 117355                | 9822                  | 2303                | 1151                    | 1151                    | 480                           |
| Public                                                         | 402                     | 167812                | 39599           | 113113                | 6464                  | 243                 | 288                     | 2243                    | 389                           |
| Total                                                          | 659                     | 323068                | 65889           | 230468                | 16286                 | 2546                | 1439                    | 3394                    | 869                           |