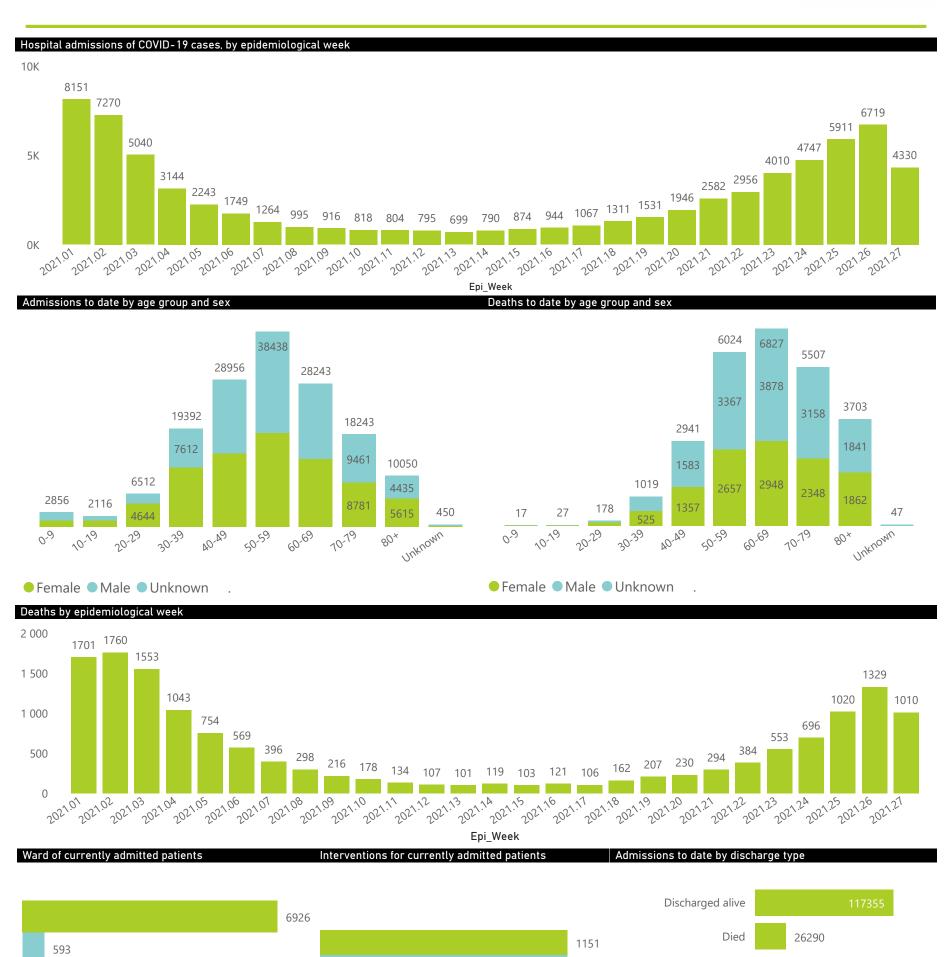

### NICD National COVID-19 Hospital Surveillance

National

The number of reported admissions may change day-to-day as enrolled facilities back-capture historical data.

The Western Cape government has been unable to provide daily data on patients who are on oxygen or ventilated.

The data below refer to admitted patients who test positive for SARS-CoV-2 on PCR or antigen tests.

● Female ■ Male ■ Unknown

## NICD National COVID-19 Hospital Surveillance

National

The number of reported admissions may change day-to-day as enrolled facilities back-capture historical data. The Western Cape government has been unable to provide daily data on patients who are on oxygen or ventilated. The data below refer to admitted patients who test positive for SARS-CoV-2 on PCR or antigen tests.

| Province      | Facilities<br>Reporting | Admissions<br>to Date | Died to<br>Date | Discharged<br>to date | Currently<br>Admitted | Currently<br>in ICU | Currently<br>Ventilated | Currently<br>Oxygenated | Admissions in<br>Previous Day |
|---------------|-------------------------|-----------------------|-----------------|-----------------------|-----------------------|---------------------|-------------------------|-------------------------|-------------------------------|
| Eastern Cape  | 103                     | 33426                 | 9814            | 21398                 | 597                   | 101                 | 79                      | 139                     | į                             |
| Private       | 18                      | 10514                 | 2477            | 7663                  | 328                   | 98                  | 31                      | 22                      |                               |
| Public        | 85                      | 22912                 | 7337            | 13735                 | 269                   | 3                   | 48                      | 117                     |                               |
| Free State    | 55                      | 20129                 | 4162            | 13869                 | 607                   | 84                  | 65                      | 203                     |                               |
| Private       | 20                      | 9334                  | 1621            | 7211                  | 372                   | 77                  | 53                      | 65                      |                               |
| Public        | 35                      | 10795                 | 2541            | 6658                  | 235                   | 7                   | 12                      | 138                     |                               |
| Gauteng       | 134                     | 98143                 | 19145           | 68170                 | 8835                  | 1433                | 850                     | 1778                    | 4                             |
| Private       | 94                      | 57487                 | 9257            | 42128                 | 5634                  | 1334                | 719                     | 593                     | 2                             |
| Public        | 40                      | 40656                 | 9888            | 26042                 | 3201                  | 99                  | 131                     | 1185                    | 1                             |
| KwaZulu-Natal | 116                     | 52489                 | 11404           | 37303                 | 1355                  | 216                 | 84                      | 322                     |                               |
| Private       | 46                      | 29263                 | 5331            | 22677                 | 907                   | 205                 | 70                      | 130                     |                               |
| Public        | 70                      | 23226                 | 6073            | 14626                 | 448                   | 11                  | 14                      | 192                     |                               |
| Limpopo       | 48                      | 11846                 | 3145            | 7726                  | 586                   | 54                  | 50                      | 198                     |                               |
| Private       | 7                       | 5661                  | 1153            | 4097                  | 315                   | 40                  | 27                      | 40                      |                               |
| Public        | 41                      | 6185                  | 1992            | 3629                  | 271                   | 14                  | 23                      | 158                     |                               |
| Mpumalanga    | 40                      | 12812                 | 2969            | 8961                  | 538                   | 112                 | 54                      | 170                     |                               |
| Private       | 9                       | 6802                  | 971             | 5426                  | 340                   | 104                 | 38                      | 41                      |                               |
| Public        | 31                      | 6010                  | 1998            | 3535                  | 198                   | 8                   | 16                      | 129                     |                               |
| North West    | 30                      | 20487                 | 2773            | 15052                 | 1024                  | 107                 | 45                      | 305                     |                               |
| Private       | 13                      | 8438                  | 1069            | 6561                  | 444                   | 93                  | 27                      | 115                     |                               |
| Public        | 17                      | 12049                 | 1704            | 8491                  | 580                   | 14                  | 18                      | 190                     |                               |
| Northern Cape | 32                      | 6871                  | 1360            | 4840                  | 325                   | 33                  | 48                      | 148                     |                               |
| Private       | 8                       | 3691                  | 586             | 2846                  | 110                   | 24                  | 22                      | 14                      |                               |
| Public        | 24                      | 3180                  | 774             | 1994                  | 215                   | 9                   | 26                      | 134                     |                               |
| Western Cape  | 101                     | 66865                 | 11117           | 53149                 | 2419                  | 406                 | 164                     | 131                     | 1                             |
| Private       | 42                      | 24066                 | 3825            | 18746                 | 1372                  | 328                 | 164                     | 131                     |                               |
| Public        | 59                      | 42799                 | 7292            | 34403                 | 1047                  | 78                  |                         |                         |                               |
| Total         | 659                     | 323068                | 65889           | 230468                | 16286                 | 2546                | 1439                    | 3394                    | 8                             |

Friday, 09 July 2021

# NICD National COVID-19 Hospital Surveillance

National

The number of reported admissions may change day-to-day as enrolled facilities back-capture historical data.

The Western Cape government has been unable to provide daily data on patients who are on oxygen or ventilated.

The data below refer to admitted patients who test positive for SARS-CoV-2 on PCR or antigen tests.

| Summary of reported COVID-19 admissions by province, by sector |                         |                       |                 |                       |                       |                     |                         |                         |                               |
|----------------------------------------------------------------|-------------------------|-----------------------|-----------------|-----------------------|-----------------------|---------------------|-------------------------|-------------------------|-------------------------------|
| Sector                                                         | Facilities<br>Reporting | Admissions<br>to Date | Died to<br>Date | Discharged<br>to date | Currently<br>Admitted | Currently<br>in ICU | Currently<br>Ventilated | Currently<br>Oxygenated | Admissions in<br>Previous Day |
| Private                                                        | 257                     | 155256                | 26290           | 117355                | 9822                  | 2303                | 1151                    | 1151                    | 480                           |
| Public                                                         | 402                     | 167812                | 39599           | 113113                | 6464                  | 243                 | 288                     | 2243                    | 389                           |
| Total                                                          | 659                     | 323068                | 65889           | 230468                | 16286                 | 2546                | 1439                    | 3394                    | 869                           |