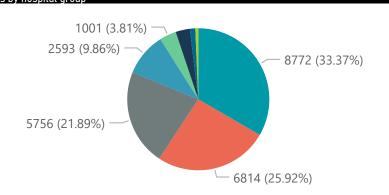

Summary of reported COVID-19 admissions by hospital group Hospital\_Group Admissions Died to Discharged Currently Currently Ventilated Currently Admissions in **Facilities** Currently Reporting Admitted in ICU Oxygenated to Date Date to date Previous Day NHN Netcare Mediclinic Life Healthcare Lenmed Clinix JMH Melomed Independent 