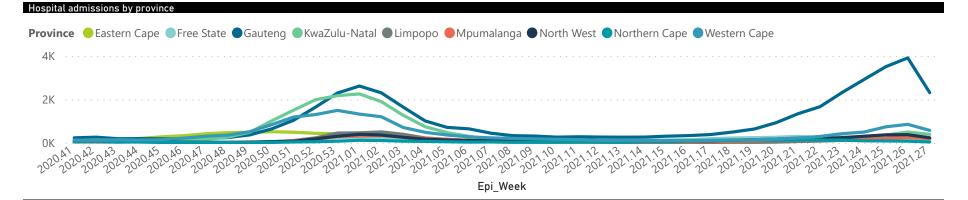

Summary of reported COVID-19 admissions by hospital group Hospital\_Group Admissions Died to Discharged Currently Currently Ventilated Currently Admissions in **Facilities** Currently Reporting Admitted in ICU Oxygenated to Date Date to date Previous Day NHN Netcare Mediclinic Life Healthcare Lenmed Clinix JMH Melomed Independent 