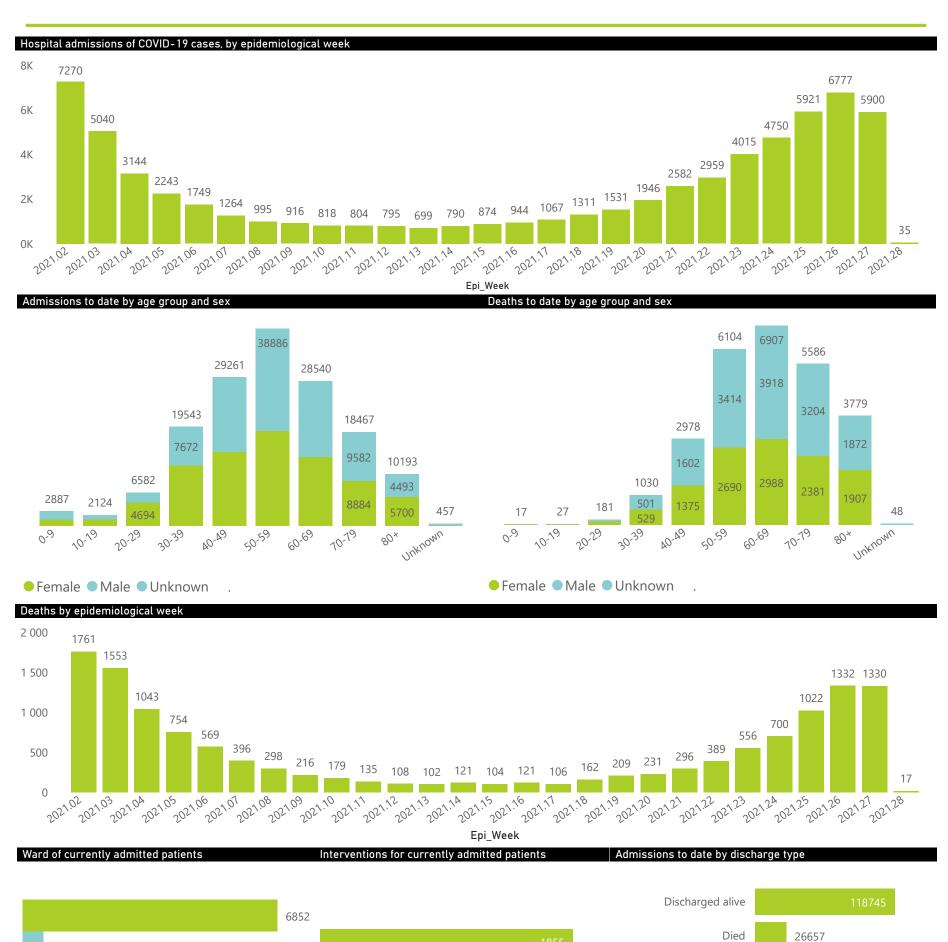

## NICD National COVID-19 Hospital Surveillance

Private

562

2312

■ General Ward ■ High Care ■ Intensive Care Unit

The number of reported admissions may change day-to-day as enrolled facilities back-capture historical data.

The data below refer to admitted patients who test positive for SARS-CoV-2 on PCR or antigen tests.

1166

Currently OxygenatedCurrently Ventilated

In Hospital

Transfer to other facility

Died (non-COVID)

10088

1422