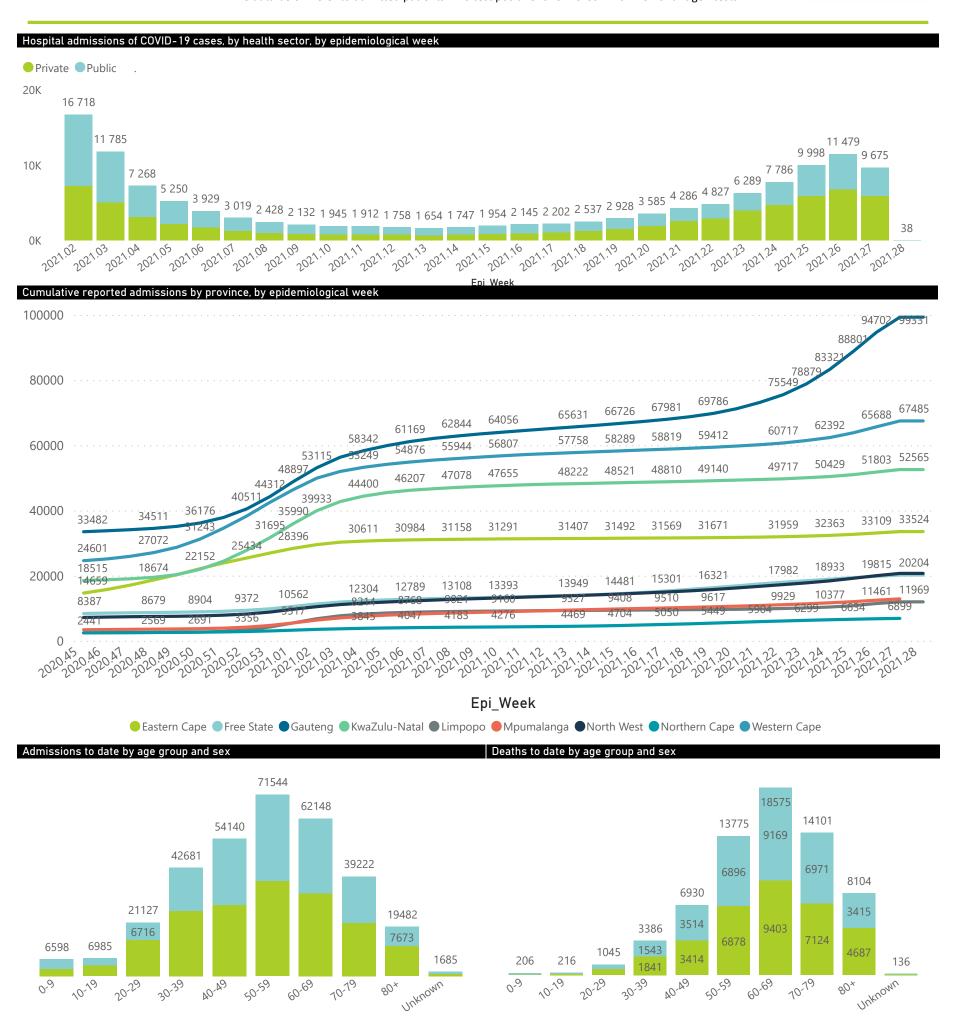

## NICD National COVID-19 Hospital Surveillance

The number of reported admissions may change day-to-day as enrolled facilities back-capture historical data. The Western Cape government has been unable to provide daily data on patients who are on oxygen or ventilated. The data below refer to admitted patients who test positive for SARS-CoV-2 on PCR or antigen tests.

| mmary of reported COVID-19 admissions by province, by sector |                         |                       |                 |                       |                       |                     |                         |                         |                               |
|--------------------------------------------------------------|-------------------------|-----------------------|-----------------|-----------------------|-----------------------|---------------------|-------------------------|-------------------------|-------------------------------|
| Province                                                     | Facilities<br>Reporting | Admissions<br>to Date | Died to<br>Date | Discharged<br>to date | Currently<br>Admitted | Currently<br>in ICU | Currently<br>Ventilated | Currently<br>Oxygenated | Admissions in<br>Previous Day |
| Eastern Cape                                                 | 103                     | 33525                 | 9837            | 21456                 | 615                   | 103                 | 91                      | 130                     | 17                            |
| Private                                                      | 18                      | 10591                 | 2494            | 7714                  | 337                   | 100                 | 44                      | 13                      | 12                            |
| Public                                                       | 85                      | 22934                 | 7343            | 13742                 | 278                   | 3                   | 47                      | 117                     | 5                             |
| Free State                                                   | 55                      | 20205                 | 4183            | 13930                 | 600                   | 84                  | 66                      | 244                     | 15                            |
| Private                                                      | 20                      | 9389                  | 1635            | 7257                  | 367                   | 78                  | 51                      | 114                     | 12                            |
| Public                                                       | 35                      | 10816                 | 2548            | 6673                  | 233                   | 6                   | 15                      | 130                     | 3                             |
| Gauteng                                                      | 134                     | 99338                 | 19470           | 69058                 | 8792                  | 1414                | 846                     | 1984                    | 258                           |
| Private                                                      | 94                      | 58482                 | 9496            | 42907                 | 5599                  | 1314                | 713                     | 813                     | 233                           |
| Public                                                       | 40                      | 40856                 | 9974            | 26151                 | 3193                  | 100                 | 133                     | 1171                    | 25                            |
| KwaZulu-Natal                                                | 116                     | 52572                 | 11409           | 37410                 | 1328                  | 222                 | 87                      | 384                     | 32                            |
| Private                                                      | 46                      | 29361                 | 5341            | 22798                 | 873                   | 212                 | 74                      | 189                     | 27                            |
| Public                                                       | 70                      | 23211                 | 6068            | 14612                 | 455                   | 10                  | 13                      | 195                     | 5                             |
| Limpopo                                                      | 48                      | 11969                 | 3171            | 7795                  | 609                   | 61                  | 51                      | 264                     | 23                            |
| Private                                                      | 7                       | 5769                  | 1172            | 4161                  | 335                   | 48                  | 29                      | 107                     | 23                            |
| Public                                                       | 41                      | 6200                  | 1999            | 3634                  | 274                   | 13                  | 22                      | 157                     | 0                             |
| Mpumalanga                                                   | 40                      | 12885                 | 2976            | 9022                  | 542                   | 111                 | 55                      | 217                     | 2                             |
| Private                                                      | 9                       | 6876                  | 982             | 5487                  | 341                   | 103                 | 39                      | 88                      | 2                             |
| Public                                                       | 31                      | 6009                  | 1994            | 3535                  | 201                   | 8                   | 16                      | 129                     | 0                             |
| North West                                                   | 30                      | 20708                 | 2813            | 15207                 | 1034                  | 113                 | 52                      | 329                     | 29                            |
| Private                                                      | 13                      | 8531                  | 1087            | 6648                  | 431                   | 95                  | 30                      | 136                     | 17                            |
| Public                                                       | 17                      | 12177                 | 1726            | 8559                  | 603                   | 18                  | 22                      | 193                     | 12                            |
| Northern Cape                                                | 33                      | 6899                  | 1369            | 4869                  | 313                   | 34                  | 48                      | 164                     | 2                             |
| Private                                                      | 8                       | 3704                  | 587             | 2863                  | 105                   | 25                  | 22                      | 40                      | 0                             |
| Public                                                       | 25                      | 3195                  | 782             | 2006                  | 208                   | 9                   | 26                      | 124                     | 2                             |
| Western Cape                                                 | 101                     | 67511                 | 11246           | 53575                 | 2508                  | 428                 | 164                     | 355                     | 81                            |
| Private                                                      | 42                      | 24237                 | 3863            | 18910                 | 1338                  | 337                 | 164                     | 355                     | 25                            |
| Public                                                       | 59                      | 43274                 | 7383            | 34665                 | 1170                  | 91                  |                         |                         | 56                            |
| Total                                                        | 660                     | 325612                | 66474           | 232322                | 16341                 | 2570                | 1460                    | 4071                    | 459                           |

The data below refer to admitted patients who test positive for SARS-CoV-2 on PCR or antigen tests.

| Summary of reported COVID-19 admissions by province, by sector |                         |                       |                 |                       |                       |                     |                         |                         |                               |
|----------------------------------------------------------------|-------------------------|-----------------------|-----------------|-----------------------|-----------------------|---------------------|-------------------------|-------------------------|-------------------------------|
| Sector                                                         | Facilities<br>Reporting | Admissions<br>to Date | Died to<br>Date | Discharged<br>to date | Currently<br>Admitted | Currently<br>in ICU | Currently<br>Ventilated | Currently<br>Oxygenated | Admissions in<br>Previous Day |
| Private                                                        | 257                     | 156940                | 26657           | 118745                | 9726                  | 2312                | 1166                    | 1855                    | 351                           |
| Public                                                         | 403                     | 168672                | 39817           | 113577                | 6615                  | 258                 | 294                     | 2216                    | 108                           |
| Total                                                          | 660                     | 325612                | 66474           | 232322                | 16341                 | 2570                | 1460                    | 4071                    | 459                           |

| Summary of reported COVID-19 admissions by province |                         |                       |                 |                       |                       |                     |                         |                         |                               |
|-----------------------------------------------------|-------------------------|-----------------------|-----------------|-----------------------|-----------------------|---------------------|-------------------------|-------------------------|-------------------------------|
| Province                                            | Facilities<br>Reporting | Admissions<br>to Date | Died to<br>Date | Discharged<br>to date | Currently<br>Admitted | Currently<br>in ICU | Currently<br>Ventilated | Currently<br>Oxygenated | Admissions in<br>Previous Day |
| Eastern Cape                                        | 18                      | 10591                 | 2494            | 7714                  | 337                   | 100                 | 44                      | 13                      | 12                            |
| Free State                                          | 20                      | 9389                  | 1635            | 7257                  | 367                   | 78                  | 51                      | 114                     | 12                            |
| Gauteng                                             | 94                      | 58482                 | 9496            | 42907                 | 5599                  | 1314                | 713                     | 813                     | 233                           |
| KwaZulu-Natal                                       | 46                      | 29361                 | 5341            | 22798                 | 873                   | 212                 | 74                      | 189                     | 27                            |
| Limpopo                                             | 7                       | 5769                  | 1172            | 4161                  | 335                   | 48                  | 29                      | 107                     | 23                            |
| Mpumalanga                                          | 9                       | 6876                  | 982             | 5487                  | 341                   | 103                 | 39                      | 88                      | 2                             |
| North West                                          | 13                      | 8531                  | 1087            | 6648                  | 431                   | 95                  | 30                      | 136                     | 17                            |
| Northern Cape                                       | 8                       | 3704                  | 587             | 2863                  | 105                   | 25                  | 22                      | 40                      | 0                             |
| Western Cape                                        | 42                      | 24237                 | 3863            | 18910                 | 1338                  | 337                 | 164                     | 355                     | 25                            |
| Total                                               | 257                     | 156940                | 26657           | 118745                | 9726                  | 2312                | 1166                    | 1855                    | 351                           |