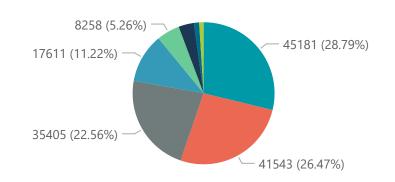

Summary of reported COVID-19 admissions by hospital group Hospital\_Group **Facilities** Admissions Died to Discharged Currently Ventilated Currently Admissions in Currently Currently Admitted in ICU Oxygenated Reporting to Date Date to date Previous Day NHN Netcare Mediclinic Life Healthcare Lenmed Clinix JMH Melomed Independent **Total** 