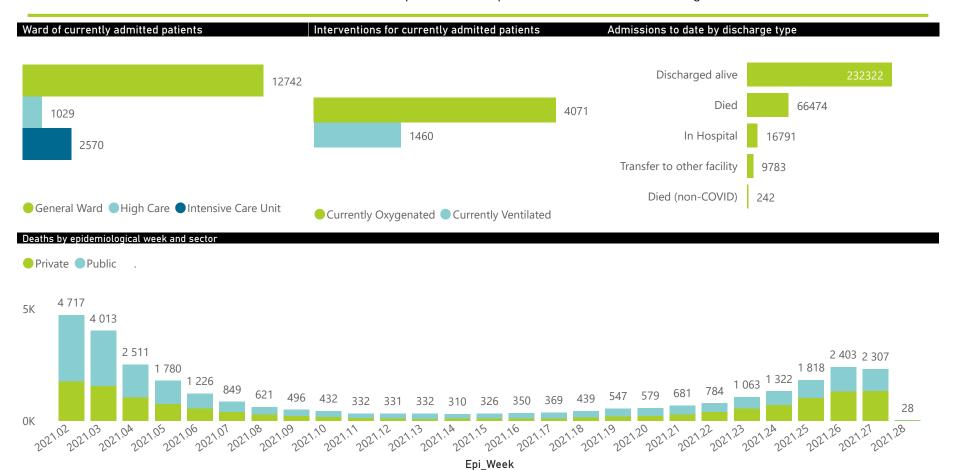

| mmary of reported COVID-19 admissions by province, by sector |                         |                       |                 |                       |                       |                     |                         |                         |                               |
|--------------------------------------------------------------|-------------------------|-----------------------|-----------------|-----------------------|-----------------------|---------------------|-------------------------|-------------------------|-------------------------------|
| Province                                                     | Facilities<br>Reporting | Admissions<br>to Date | Died to<br>Date | Discharged<br>to date | Currently<br>Admitted | Currently<br>in ICU | Currently<br>Ventilated | Currently<br>Oxygenated | Admissions in<br>Previous Day |
| Eastern Cape                                                 | 103                     | 33525                 | 9837            | 21456                 | 615                   | 103                 | 91                      | 130                     | 17                            |
| Private                                                      | 18                      | 10591                 | 2494            | 7714                  | 337                   | 100                 | 44                      | 13                      | 12                            |
| Public                                                       | 85                      | 22934                 | 7343            | 13742                 | 278                   | 3                   | 47                      | 117                     | 5                             |
| Free State                                                   | 55                      | 20205                 | 4183            | 13930                 | 600                   | 84                  | 66                      | 244                     | 15                            |
| Private                                                      | 20                      | 9389                  | 1635            | 7257                  | 367                   | 78                  | 51                      | 114                     | 12                            |
| Public                                                       | 35                      | 10816                 | 2548            | 6673                  | 233                   | 6                   | 15                      | 130                     | 3                             |
| Gauteng                                                      | 134                     | 99338                 | 19470           | 69058                 | 8792                  | 1414                | 846                     | 1984                    | 258                           |
| Private                                                      | 94                      | 58482                 | 9496            | 42907                 | 5599                  | 1314                | 713                     | 813                     | 233                           |
| Public                                                       | 40                      | 40856                 | 9974            | 26151                 | 3193                  | 100                 | 133                     | 1171                    | 25                            |
| KwaZulu-Natal                                                | 116                     | 52572                 | 11409           | 37410                 | 1328                  | 222                 | 87                      | 384                     | 32                            |
| Private                                                      | 46                      | 29361                 | 5341            | 22798                 | 873                   | 212                 | 74                      | 189                     | 27                            |
| Public                                                       | 70                      | 23211                 | 6068            | 14612                 | 455                   | 10                  | 13                      | 195                     | 5                             |
| Limpopo                                                      | 48                      | 11969                 | 3171            | 7795                  | 609                   | 61                  | 51                      | 264                     | 23                            |
| Private                                                      | 7                       | 5769                  | 1172            | 4161                  | 335                   | 48                  | 29                      | 107                     | 23                            |
| Public                                                       | 41                      | 6200                  | 1999            | 3634                  | 274                   | 13                  | 22                      | 157                     | 0                             |
| Mpumalanga                                                   | 40                      | 12885                 | 2976            | 9022                  | 542                   | 111                 | 55                      | 217                     | 2                             |
| Private                                                      | 9                       | 6876                  | 982             | 5487                  | 341                   | 103                 | 39                      | 88                      | 2                             |
| Public                                                       | 31                      | 6009                  | 1994            | 3535                  | 201                   | 8                   | 16                      | 129                     | 0                             |
| North West                                                   | 30                      | 20708                 | 2813            | 15207                 | 1034                  | 113                 | 52                      | 329                     | 29                            |
| Private                                                      | 13                      | 8531                  | 1087            | 6648                  | 431                   | 95                  | 30                      | 136                     | 17                            |
| Public                                                       | 17                      | 12177                 | 1726            | 8559                  | 603                   | 18                  | 22                      | 193                     | 12                            |
| Northern Cape                                                | 33                      | 6899                  | 1369            | 4869                  | 313                   | 34                  | 48                      | 164                     | 2                             |
| Private                                                      | 8                       | 3704                  | 587             | 2863                  | 105                   | 25                  | 22                      | 40                      | 0                             |
| Public                                                       | 25                      | 3195                  | 782             | 2006                  | 208                   | 9                   | 26                      | 124                     | 2                             |
| Western Cape                                                 | 101                     | 67511                 | 11246           | 53575                 | 2508                  | 428                 | 164                     | 355                     | 81                            |
| Private                                                      | 42                      | 24237                 | 3863            | 18910                 | 1338                  | 337                 | 164                     | 355                     | 25                            |
| Public                                                       | 59                      | 43274                 | 7383            | 34665                 | 1170                  | 91                  |                         |                         | 56                            |
| Total                                                        | 660                     | 325612                | 66474           | 232322                | 16341                 | 2570                | 1460                    | 4071                    | 459                           |

The data below refer to admitted patients who test positive for SARS-CoV-2 on PCR or antigen tests.

| Summary of reported COVID-19 admissions by province, by sector |                         |                       |                 |                       |                       |                     |                         |                         |                               |
|----------------------------------------------------------------|-------------------------|-----------------------|-----------------|-----------------------|-----------------------|---------------------|-------------------------|-------------------------|-------------------------------|
| Sector                                                         | Facilities<br>Reporting | Admissions<br>to Date | Died to<br>Date | Discharged<br>to date | Currently<br>Admitted | Currently<br>in ICU | Currently<br>Ventilated | Currently<br>Oxygenated | Admissions in<br>Previous Day |
| Private                                                        | 257                     | 156940                | 26657           | 118745                | 9726                  | 2312                | 1166                    | 1855                    | 351                           |
| Public                                                         | 403                     | 168672                | 39817           | 113577                | 6615                  | 258                 | 294                     | 2216                    | 108                           |
| Total                                                          | 660                     | 325612                | 66474           | 232322                | 16341                 | 2570                | 1460                    | 4071                    | 459                           |