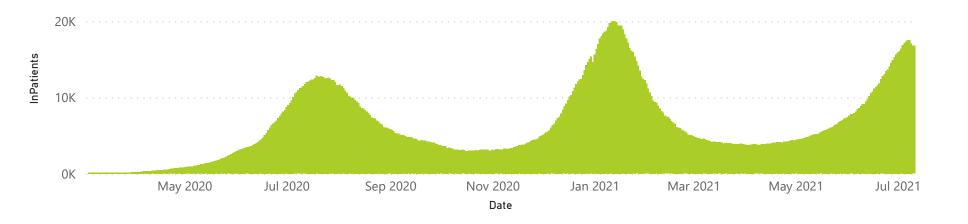

● Female ■ Male ■ Unknown

The number of reported admissions may change day-to-day as enrolled facilities back-capture historical data.

The Western Cape government has been unable to provide daily data on patients who are on oxygen or ventilated.

The data below refer to admitted patients who test positive for SARS-CoV-2 on PCR or antigen tests.

● Female ■ Male ■ Unknown

## NICD National COVID-19 Hospital Surveillance

The number of reported admissions may change day-to-day as enrolled facilities back-capture historical data. The Western Cape government has been unable to provide daily data on patients who are on oxygen or ventilated. The data below refer to admitted patients who test positive for SARS-CoV-2 on PCR or antigen tests.