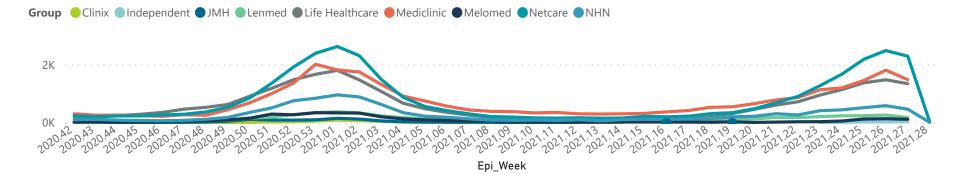

Summary of reported COVID-19 admissions by hospital group Hospital\_Group **Facilities** Admissions Died to Discharged Currently Ventilated Currently Admissions in Currently Currently Admitted in ICU Oxygenated Reporting to Date Date to date Previous Day NHN Netcare Mediclinic Life Healthcare Lenmed Clinix JMH Melomed Independent **Total** 