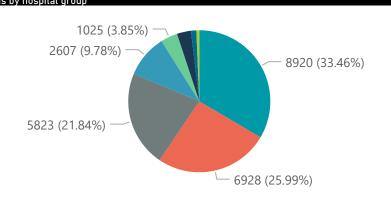

Summary of reported COVID-19 admissions by hospital group Hospital\_Group **Facilities** Admissions Died to Discharged Currently Ventilated Currently Admissions in Currently Currently Admitted in ICU Oxygenated Reporting to Date Date to date Previous Day NHN Netcare Mediclinic Life Healthcare Lenmed Clinix JMH Melomed Independent **Total** 