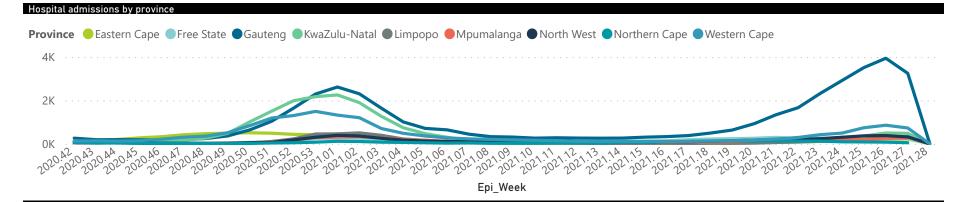

## NICD National COVID-19 Hospital Surveillance

The number of reported admissions may change day-to-day as enrolled facilities back-capture historical data. The Western Cape government has been unable to provide daily data on patients who are on oxygen or ventilated. The data below refer to admitted patients who test positive for SARS-CoV-2 on PCR or antigen tests.