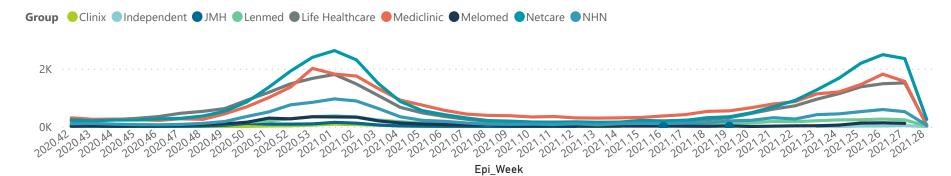

Summary of reported COVID-19 admissions by hospital group Hospital\_Group Facilities Admissions Discharged Currently Admissions in Oxygenated Reporting to Date Date to date Admitted in ICU Ventilated Previous Day NHNNetcare Mediclinic Life Healthcare Lenmed Clinix JMH Melomed **Total** 