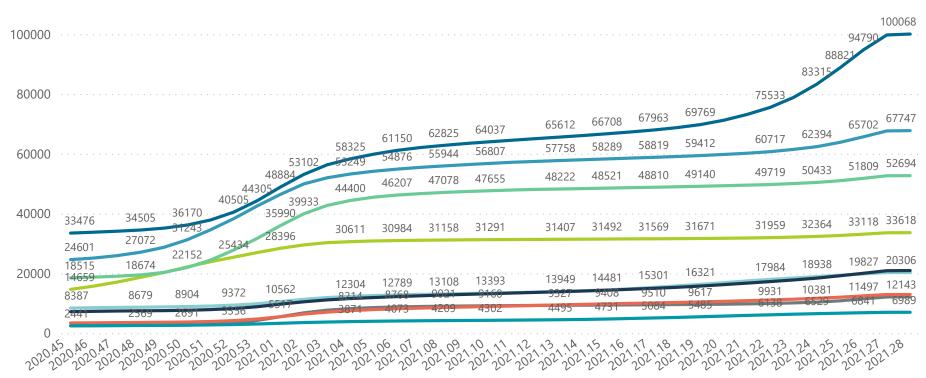

The number of reported admissions may change day-to-day as enrolled facilities back-capture historical data.

The Western Cape government has been unable to provide daily data on patients who are on oxygen or ventilated.

The data below refer to admitted patients who test positive for SARS-CoV-2 on PCR or antigen tests.

NATIONAL INSTITUTE FOR COMMUNICABLE DISEASES

Epi Week

## NICD National COVID-19 Hospital Surveillance

The number of reported admissions may change day-to-day as enrolled facilities back-capture historical data. The Western Cape government has been unable to provide daily data on patients who are on oxygen or ventilated. The data below refer to admitted patients who test positive for SARS-CoV-2 on PCR or antigen tests.