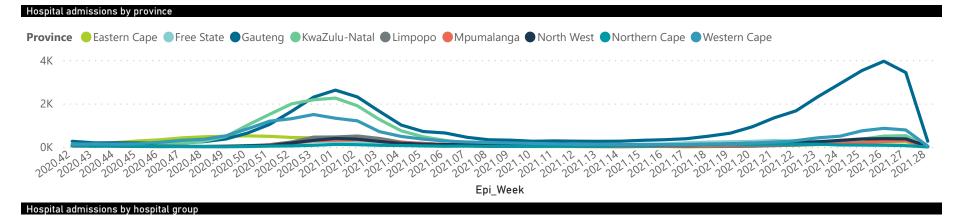

The data below refer to admitted patients who test positive for SARS-CoV-2 on PCR or antigen tests.

NATIONAL INSTITUTE FOR COMMUNICABLE DISEASES

Epi Week

## NICD National COVID-19 Hospital Surveillance

The number of reported admissions may change day-to-day as enrolled facilities back-capture historical data. The Western Cape government has been unable to provide daily data on patients who are on oxygen or ventilated. The data below refer to admitted patients who test positive for SARS-CoV-2 on PCR or antigen tests.