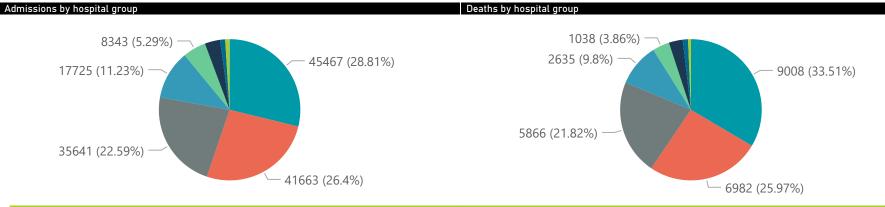

Summary of reported COVID-19 admissions by hospital group Hospital\_Group Facilities Admissions Discharged Currently Admissions in Oxygenated Reporting to Date Date to date Admitted in ICU Ventilated Previous Day NHNNetcare Mediclinic Life Healthcare Lenmed Clinix JMH Melomed **Total** 