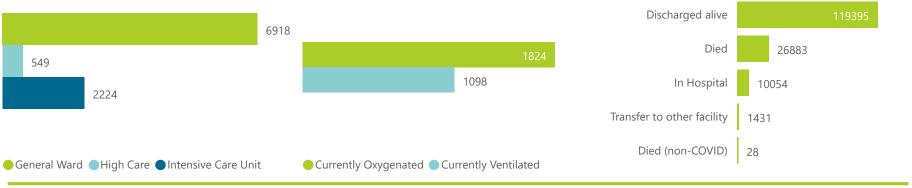

## NICD National COVID-19 Hospital Surveillance

National

The number of reported admissions may change day-to-day as enrolled facilities back-capture historical data. The Western Cape government has been unable to provide daily data on patients who are on oxygen or ventilated. The data below refer to admitted patients who test positive for SARS-CoV-2 on PCR or antigen tests.

| Summary of reported COVID-19 admissions by province, by sector |                         |                       |                 |                       |                       |                     |                         |                         |                               |
|----------------------------------------------------------------|-------------------------|-----------------------|-----------------|-----------------------|-----------------------|---------------------|-------------------------|-------------------------|-------------------------------|
| Sector                                                         | Facilities<br>Reporting | Admissions<br>to Date | Died to<br>Date | Discharged<br>to date | Currently<br>Admitted | Currently<br>in ICU | Currently<br>Ventilated | Currently<br>Oxygenated | Admissions in<br>Previous Day |
| Private                                                        | 257                     | 157791                | 26883           | 119395                | 9691                  | 2224                | 1098                    | 1824                    | 389                           |
| Public                                                         | 406                     | 169711                | 40121           | 114090                | 6814                  | 270                 | 303                     | 2272                    | 182                           |
| Total                                                          | 663                     | 327502                | 67004           | 233485                | 16505                 | 2494                | 1401                    | 4096                    | 571                           |