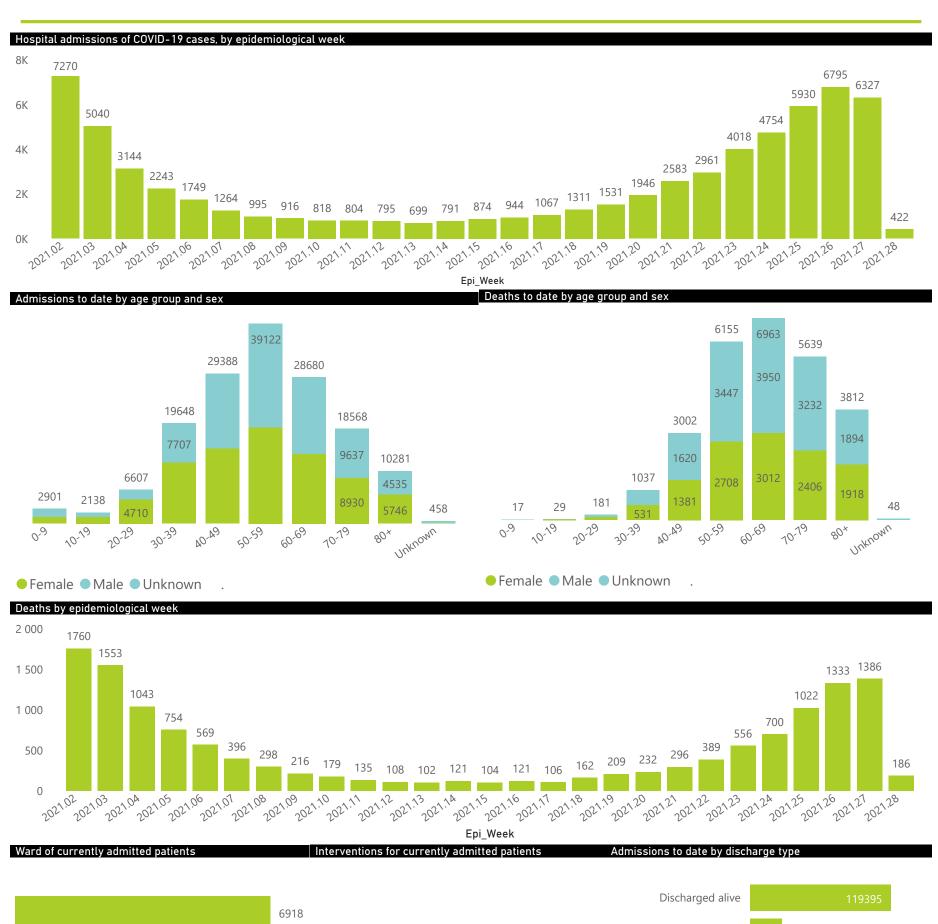

The number of reported admissions may change day-to-day as enrolled facilities back-capture historical data.

The Western Cape government has been unable to provide daily data on patients who are on oxygen or ventilated.

The data below refer to admitted patients who test positive for SARS-CoV-2 on PCR or antigen tests.

NATIONAL INSTITUTE FOR COMMUNICABLE DISEASES

Epi Week

## NICD National COVID-19 Hospital Surveillance

The number of reported admissions may change day-to-day as enrolled facilities back-capture historical data. The Western Cape government has been unable to provide daily data on patients who are on oxygen or ventilated. The data below refer to admitted patients who test positive for SARS-CoV-2 on PCR or antigen tests.