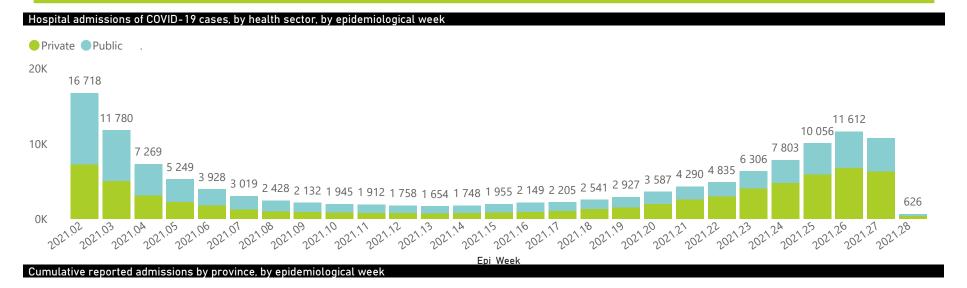

The number of reported admissions may change day-to-day as enrolled facilities back-capture historical data.

The Western Cape government has been unable to provide daily data on patients who are on oxygen or ventilated.

The data below refer to admitted patients who test positive for SARS-CoV-2 on PCR or antigen tests.

NATIONAL INSTITUTE FOR COMMUNICABLE DISEASES

Epi Week

## NICD National COVID-19 Hospital Surveillance

The number of reported admissions may change day-to-day as enrolled facilities back-capture historical data. The Western Cape government has been unable to provide daily data on patients who are on oxygen or ventilated. The data below refer to admitted patients who test positive for SARS-CoV-2 on PCR or antigen tests.