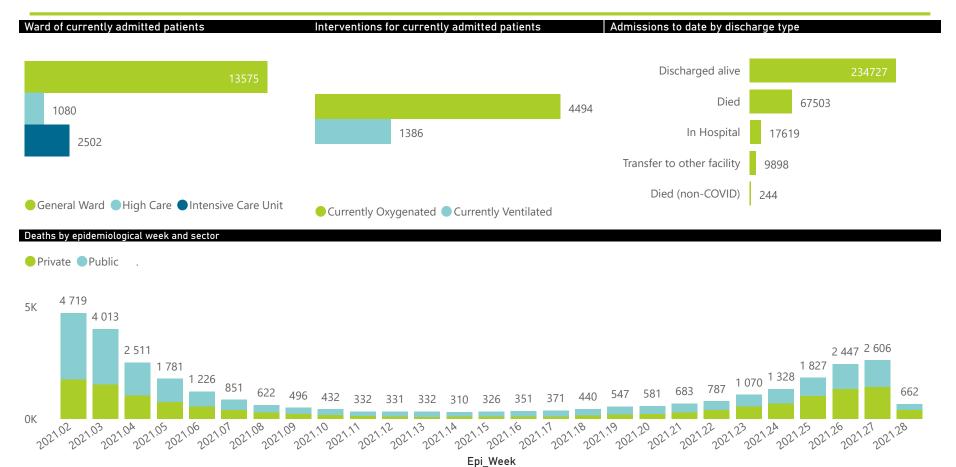

| Summary of reported COVID-19 admissions by province, by sector |                         |                       |                 |                       |                       |                     |                         |                         |                               |  |
|----------------------------------------------------------------|-------------------------|-----------------------|-----------------|-----------------------|-----------------------|---------------------|-------------------------|-------------------------|-------------------------------|--|
| Province                                                       | Facilities<br>Reporting | Admissions<br>to Date | Died to<br>Date | Discharged<br>to date | Currently<br>Admitted | Currently<br>in ICU | Currently<br>Ventilated | Currently<br>Oxygenated | Admissions in<br>Previous Day |  |
| Eastern Cape                                                   | 103                     | 33773                 | 9905            | 21547                 | 695                   | 93                  | 91                      | 180                     | 53                            |  |
| Private                                                        | 18                      | 10679                 | 2515            | 7748                  | 370                   | 89                  | 35                      | 38                      | 20                            |  |
| Public                                                         | 85                      | 23094                 | 7390            | 13799                 | 325                   | 4                   | 56                      | 142                     | 33                            |  |
| Free State                                                     | 55                      | 20401                 | 4229            | 14059                 | 612                   | 90                  | 71                      | 266                     | 36                            |  |
| Private                                                        | 20                      | 9493                  | 1656            | 7330                  | 376                   | 78                  | 51                      | 123                     | 20                            |  |
| Public                                                         | 35                      | 10908                 | 2573            | 6729                  | 236                   | 12                  | 20                      | 143                     | 16                            |  |
| Gauteng                                                        | 134                     | 101225                | 19961           | 70196                 | 9012                  | 1350                | 768                     | 2157                    | 284                           |  |
| Private                                                        | 94                      | 59548                 | 9779            | 43648                 | 5620                  | 1258                | 647                     | 861                     | 217                           |  |
| Public                                                         | 40                      | 41677                 | 10182           | 26548                 | 3392                  | 92                  | 121                     | 1296                    | 67                            |  |
| KwaZulu-Natal                                                  | 116                     | 52833                 | 11456           | 37560                 | 1386                  | 216                 | 83                      | 402                     | 33                            |  |
| Private                                                        | 46                      | 29511                 | 5365            | 22890                 | 907                   | 207                 | 73                      | 185                     | 21                            |  |
| Public                                                         | 70                      | 23322                 | 6091            | 14670                 | 479                   | 9                   | 10                      | 217                     | 12                            |  |
| Limpopo                                                        | 48                      | 12398                 | 3288            | 8011                  | 694                   | 57                  | 49                      | 325                     | 43                            |  |
| Private                                                        | 7                       | 5899                  | 1208            | 4234                  | 355                   | 47                  | 23                      | 109                     | 29                            |  |
| Public                                                         | 41                      | 6499                  | 2080            | 3777                  | 339                   | 10                  | 26                      | 216                     | 14                            |  |
| Mpumalanga                                                     | 40                      | 13116                 | 3030            | 9124                  | 615                   | 105                 | 56                      | 238                     | 29                            |  |
| Private                                                        | 9                       | 7020                  | 1008            | 5548                  | 399                   | 97                  | 43                      | 104                     | 14                            |  |
| Public                                                         | 31                      | 6096                  | 2022            | 3576                  | 216                   | 8                   | 13                      | 134                     | 15                            |  |
| North West                                                     | 30                      | 21118                 | 2893            | 15424                 | 1119                  | 132                 | 63                      | 352                     | 72                            |  |
| Private                                                        | 13                      | 8699                  | 1113            | 6729                  | 482                   | 97                  | 35                      | 142                     | 38                            |  |
| Public                                                         | 17                      | 12419                 | 1780            | 8695                  | 637                   | 35                  | 28                      | 210                     | 34                            |  |
| Northern Cape                                                  | 37                      | 7073                  | 1420            | 4975                  | 306                   | 27                  | 41                      | 171                     | 9                             |  |
| Private                                                        | 8                       | 3741                  | 596             | 2884                  | 95                    | 19                  | 16                      | 43                      | 3                             |  |
| Public                                                         | 29                      | 3332                  | 824             | 2091                  | 211                   | 8                   | 25                      | 128                     | 6                             |  |
| Western Cape                                                   | 101                     | 68054                 | 11321           | 53831                 | 2718                  | 432                 | 164                     | 403                     | 60                            |  |
| Private                                                        | 42                      | 24614                 | 3913            | 19082                 | 1492                  | 342                 | 164                     | 403                     | 60                            |  |
| Public                                                         | 59                      | 43440                 | 7408            | 34749                 | 1226                  | 90                  |                         |                         | 0                             |  |
| Total                                                          | 664                     | 329991                | 67503           | 234727                | 17157                 | 2502                | 1386                    | 4494                    | 619                           |  |

| Summary of reported COVID-1 | ımmary of reported COVID-19 admissions by province, by sector |                       |                 |                       |                       |                     |                         |                         |                               |  |
|-----------------------------|---------------------------------------------------------------|-----------------------|-----------------|-----------------------|-----------------------|---------------------|-------------------------|-------------------------|-------------------------------|--|
| Sector                      | Facilities<br>Reporting                                       | Admissions<br>to Date | Died to<br>Date | Discharged<br>to date | Currently<br>Admitted | Currently<br>in ICU | Currently<br>Ventilated | Currently<br>Oxygenated | Admissions in<br>Previous Day |  |
| Private                     | 257                                                           | 159204                | 27153           | 120093                | 10096                 | 2234                | 1087                    | 2008                    | 422                           |  |
| Public                      | 407                                                           | 170787                | 40350           | 114634                | 7061                  | 268                 | 299                     | 2486                    | 197                           |  |
| Total                       | 664                                                           | 329991                | 67503           | 234727                | 17157                 | 2502                | 1386                    | 4494                    | 619                           |  |