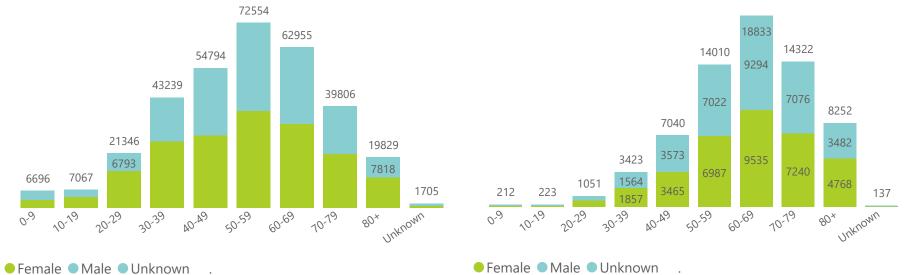

National



The number of reported admissions may change day-to-day as enrolled facilities back-capture historical data.

The Western Cape government has been unable to provide daily data on patients who are on oxygen or ventilated.

The data below refer to admitted patients who test positive for SARS-CoV-2 on PCR or antigen tests.

NATIONAL INSTITUTE FOR COMMUNICABLE DISEASES









National



The number of reported admissions may change day-to-day as enrolled facilities back-capture historical data. The Western Cape government has been unable to provide daily data on patients who are on oxygen or ventilated. The data below refer to admitted patients who test positive for SARS-CoV-2 on PCR or antigen tests.





| Summary of reported COVID-19 admissions by province, by sector |                         |                       |                 |                       |                       |                     |                         |                         |                               |  |
|----------------------------------------------------------------|-------------------------|-----------------------|-----------------|-----------------------|-----------