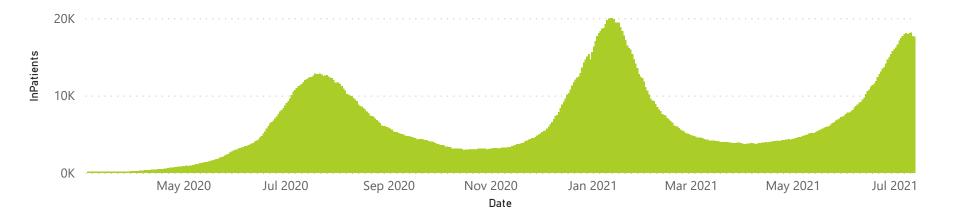

| 159204                | 27153           | 120093                | 10096                 | 2234                | 1087                    | 2008                    | 422                           |  |
| Public                      | 407                                                           | 170787                | 40350           | 114634                | 7061                  | 268                 | 299                     | 2486                    | 197                           |  |
| Total                       | 664                                                           | 329991                | 67503           | 234727                | 17157                 | 2502                | 1386                    | 4494                    | 619                           |  |





Private



The number of reported admissions may change day-to-day as enrolled facilities back-capture historical data.

The data below refer to admitted patients who test positive for SARS-CoV-2 on PCR or antigen tests.





Discharged alive

2008

Died in Hospital

10469

Transfer to other facility

Died (non-COVID)

28

Private



The number of reported admissions may change day-to-day as enrolled facilities back-capture historical data.

The data below refer to admitted patients who test positive for SARS-CoV-2 on PCR or antigen tests.



| nmary of reported COVID-19 admissions by province |                         |                       |                 |                       |                       |                     |                         |                         |