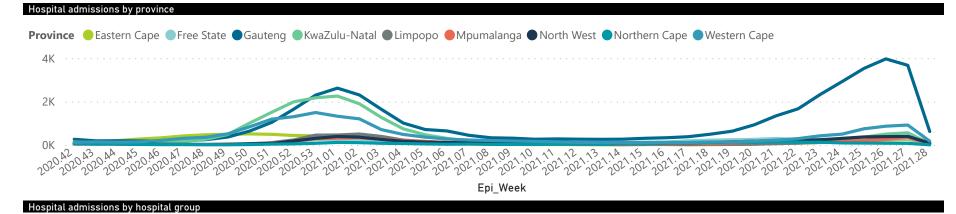

National

The number of reported admissions may change day-to-day as enrolled facilities back-capture historical data.

The Western Cape government has been unable to provide daily data on patients who are on oxygen or ventilated.

The data below refer to admitted patients who test positive for SARS-CoV-2 on PCR or antigen tests.

NATIONAL INSTITUTE FOR COMMUNICABLE DISEASES

National

The number of reported admissions may change day-to-day as enrolled facilities back-capture historical data. The Western Cape government has been unable to provide daily data on patients who are on oxygen or ventilated. The data below refer to admitted patients who test positive for SARS-CoV-2 on PCR or antigen tests.