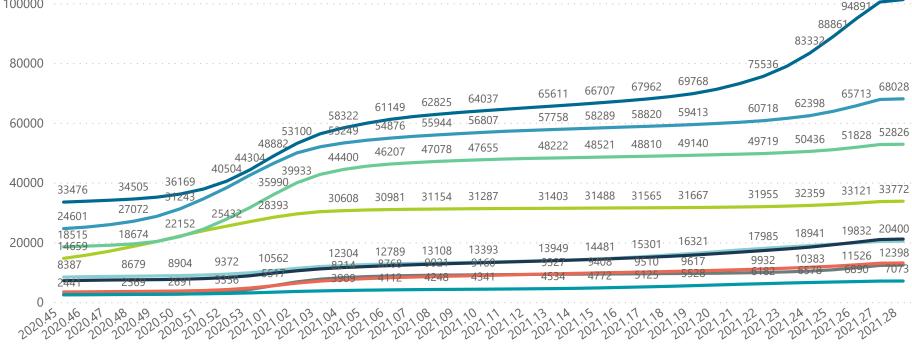

| Summary of reported COVID-19 admissions by province, by sector |                         |                       |                 |                       |                       |                     |                         |                         |                               |  |
|----------------------------------------------------------------|-------------------------|-----------------------|-----------------|-----------------------|-----------------------|---------------------|-------------------------|-------------------------|-------------------------------|--|
| Province                                                       | Facilities<br>Reporting | Admissions<br>to Date | Died to<br>Date | Discharged<br>to date | Currently<br>Admitted | Currently<br>in ICU | Currently<br>Ventilated | Currently<br>Oxygenated | Admissions in<br>Previous Day |  |
| Eastern Cape                                                   | 103                     | 33773                 | 9905            | 21547                 | 695                   | 93                  | 91                      | 180                     | 53                            |  |
| Private                                                        | 18                      | 10679                 | 2515            | 7748                  | 370                   | 89                  | 35                      | 38                      | 20                            |  |
| Public                                                         | 85                      | 23094                 | 7390            | 13799                 | 325                   | 4                   | 56                      | 142                     | 33                            |  |
| Free State                                                     | 55                      | 20401                 | 4229            | 14059                 | 612                   | 90                  | 71                      | 266                     | 36                            |  |
| Private                                                        | 20                      | 9493                  | 1656            | 7330                  | 376                   | 78                  | 51                      | 123                     | 20                            |  |
| Public                                                         | 35                      | 10908                 | 2573            | 6729                  | 236                   | 12                  | 20                      | 143                     | 16                            |  |
| Gauteng                                                        | 134                     | 101225                | 19961           | 70196                 | 9012                  | 1350                | 768                     | 2157                    | 284                           |  |
| Private                                                        | 94                      | 59548                 | 9779            | 43648                 | 5620                  | 1258                | 647                     | 861                     | 217                           |  |
| Public                                                         | 40                      | 41677                 | 10182           | 26548                 | 3392                  | 92                  | 121                     | 1296                    | 67                            |  |
| KwaZulu-Natal                                                  | 116                     | 52833                 | 11456           | 37560                 | 1386                  | 216                 | 83                      | 402                     | 33                            |  |
| Private                                                        | 46                      | 29511                 | 5365            | 22890                 | 907                   | 207                 | 73                      | 185                     | 21                            |  |
| Public                                                         | 70                      | 23322                 | 6091            | 14670                 | 479                   | 9                   | 10                      | 217                     | 12                            |  |
| Limpopo                                                        | 48                      | 12398                 | 3288            | 8011                  | 694                   | 57                  | 49                      | 325                     | 43                            |  |
| Private                                                        | 7                       | 5899                  | 1208            | 4234                  | 355                   | 47                  | 23                      | 109                     | 29                            |  |
| Public                                                         | 41                      | 6499                  | 2080            | 3777                  | 339                   | 10                  | 26                      | 216                     | 14                            |  |
| Mpumalanga                                                     | 40                      | 13116                 | 3030            | 9124                  | 615                   | 105                 | 56                      | 238                     | 29                            |  |
| Private                                                        | 9                       | 7020                  | 1008            | 5548                  | 399                   | 97                  | 43                      | 104                     | 14                            |  |
| Public                                                         | 31                      | 6096                  | 2022            | 3576                  | 216                   | 8                   | 13                      | 134                     | 15                            |  |
| North West                                                     | 30                      | 21118                 | 2893            | 15424                 | 1119                  | 132                 | 63                      | 352                     | 72                            |  |
| Private                                                        | 13                      | 8699                  | 1113            | 6729                  | 482                   | 97                  | 35                      | 142                     | 38                            |  |
| Public                                                         | 17                      | 12419                 | 1780            | 8695                  | 637                   | 35                  | 28                      | 210                     | 34                            |  |
| Northern Cape                                                  | 37                      | 7073                  | 1420            | 4975                  | 306                   | 27                  | 41                      | 171                     | 9                             |  |
| Private                                                        | 8                       | 3741                  | 596             | 2884                  | 95                    | 19                  | 16                      | 43                      | 3                             |  |
| Public                                                         | 29                      | 3332                  | 824             | 2091                  | 211                   | 8                   | 25                      | 128                     | 6                             |  |
| Western Cape                                                   | 101                     | 68054                 | 11321           | 53831                 | 2718                  | 432                 | 164                     | 403                     | 60                            |  |
| Private                                                        | 42                      | 24614                 | 3913            | 19082                 | 1492                  | 342                 | 164                     | 403                     | 60                            |  |
| Public                                                         | 59                      | 43440                 | 7408            | 34749                 | 1226                  | 90                  |                         |                         | 0                             |  |
| Total                                                          | 664                     | 329991                | 67503           | 234727                | 17157                 | 2502                | 1386                    | 4494                    | 619                           |  |