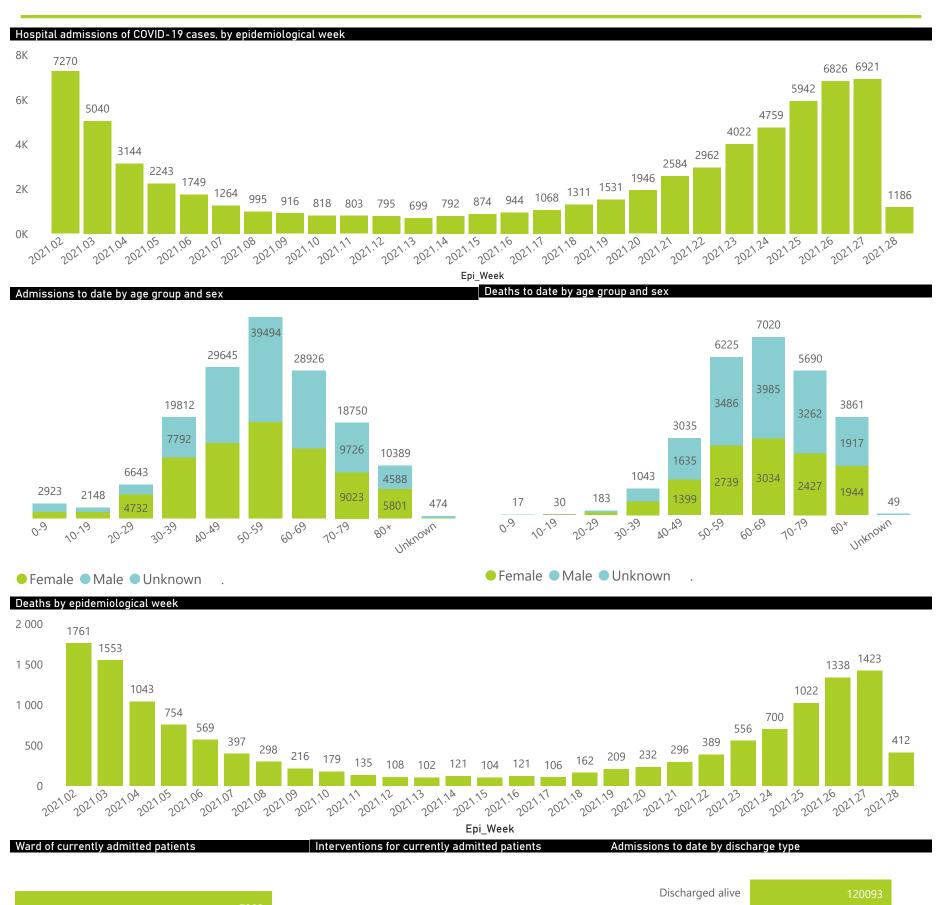

| Summary of reported COVID-19 admissions by province, by sector |                         |                       |                 |                       |                       |                     |                         |                         |                               |  |
|----------------------------------------------------------------|-------------------------|-----------------------|-----------------|-----------------------|-----------------------|---------------------|-------------------------|-------------------------|-------------------------------|--|
| Province                                                       | Facilities<br>Reporting | Admissions<br>to Date | Died to<br>Date | Discharged<br>to date | Currently<br>Admitted | Currently<br>in ICU | Currently<br>Ventilated | Currently<br>Oxygenated | Admissions in<br>Previous Day |  |
| Eastern Cape                                                   | 103                     | 33773                 | 9905            | 21547                 | 695                   | 93                  | 91                      | 180                     | 53                            |  |
| Private                                                        | 18                      | 10679                 | 2515            | 7748                  | 370                   | 89                  | 35                      | 38                      | 20                            |  |
| Public                                                         | 85                      | 23094                 | 7390            | 13799                 | 325                   | 4                   | 56                      | 142                     | 33                            |  |
| Free State                                                     | 55                      | 20401                 | 4229            | 14059                 | 612                   | 90                  | 71                      | 266                     | 36                            |  |
| Private                                                        | 20                      | 9493                  | 1656            | 7330                  | 376                   | 78                  | 51                      | 123                     | 20                            |  |
| Public                                                         | 35                      | 10908                 | 2573            | 6729                  | 236                   | 12                  | 20                      | 143                     | 16                            |  |
| Gauteng                                                        | 134                     | 101225                | 19961           | 70196                 | 9012                  | 1350                | 768                     | 2157                    | 284                           |  |
| Private                                                        | 94                      | 59548                 | 9779            | 43648                 | 5620                  | 1258                | 647                     | 861                     | 217                           |  |
| Public                                                         | 40                      | 41677                 | 10182           | 26548                 | 3392                  | 92                  | 121                     | 1296                    | 67                            |  |
| KwaZulu-Natal                                                  | 116                     | 52833                 | 11456           | 37560                 | 1386                  | 216                 | 83                      | 402                     | 33                            |  |
| Private                                                        | 46                      | 29511                 | 5365            | 22890                 | 907                   | 207                 | 73                      | 185                     | 21                            |  |
| Public                                                         | 70                      | 23322                 | 6091            | 14670                 | 479                   | 9                   | 10                      | 217                     | 12                            |  |
| Limpopo                                                        | 48                      | 12398                 | 3288            | 8011                  | 694                   | 57                  | 49                      | 325                     | 43                            |  |
| Private                                                        | 7                       | 5899                  | 1208            | 4234                  | 355                   | 47                  | 23                      | 109                     | 29                            |  |
| Public                                                         | 41                      | 6499                  | 2080            | 3777                  | 339                   | 10                  | 26                      | 216                     | 14                            |  |
| Mpumalanga                                                     | 40                      | 13116                 | 3030            | 9124                  | 615                   | 105                 | 56                      | 238                     | 29                            |  |
| Private                                                        | 9                       | 7020                  | 1008            | 5548                  | 399                   | 97                  | 43                      | 104                     | 14                            |  |
| Public                                                         | 31                      | 6096                  | 2022            | 3576                  | 216                   | 8                   | 13                      | 134                     | 15                            |  |
| North West                                                     | 30                      | 21118                 | 2893            | 15424                 | 1119                  | 132                 | 63                      | 352                     | 72                            |  |
| Private                                                        | 13                      | 8699                  | 1113            | 6729                  | 482                   | 97                  | 35                      | 142                     | 38                            |  |
| Public                                                         | 17                      | 12419                 | 1780            | 8695                  | 637                   | 35                  | 28                      | 210                     | 34                            |  |
| Northern Cape                                                  | 37                      | 7073                  | 1420            | 4975                  | 306                   | 27                  | 41                      | 171                     | 9                             |  |
| Private                                                        | 8                       | 3741                  | 596             | 2884                  | 95                    | 19                  | 16                      | 43                      | 3                             |  |
| Public                                                         | 29                      | 3332                  | 824             | 2091                  | 211                   | 8                   | 25                      | 128                     | 6                             |  |
| Western Cape                                                   | 101                     | 68054                 | 11321           | 53831                 | 2718                  | 432                 | 164                     | 403                     | 60                            |  |
| Private                                                        | 42                      | 24614                 | 3913            | 19082                 | 1492                  | 342                 | 164                     | 403                     | 60                            |  |
| Public                                                         | 59                      | 43440                 | 7408            | 34749                 | 1226                  | 90                  |                         |                         | 0                             |  |
| Total                                                          | 664                     | 329991                | 67503           | 234727                | 17157                 | 2502                | 1386                    | 4494                    | 619                           |  |

| Summary of reported COVID-1 | ımmary of reported COVID-19 admissions by province, by sector |                       |                 |                       |                       |                     |                         |                         |                               |  |
|-----------------------------|---------------------------------------------------------------|-----------------------|-----------------|-----------------------|-----------------------|---------------------|-------------------------|-------------------------|-------------------------------|--|
| Sector                      | Facilities<br>Reporting                                       | Admissions<br>to Date | Died to<br>Date | Discharged<br>to date | Currently<br>Admitted | Currently<br>in ICU | Currently<br>Ventilated | Currently<br>Oxygenated | Admissions in<br>Previous Day |  |
| Private                     | 257                                                           | 159204                | 27153           | 120093                | 10096                 | 2234                | 1087                    | 2008                    | 422                           |  |
| Public                      | 407                                                           | 170787                | 40350           | 114634                | 7061                  | 268                 | 299                     | 2486                    | 197                           |  |
| Total                       | 664                                                           | 329991                | 67503           | 234727                | 17157                 | 2502                | 1386                    | 4494                    | 619                           |  |

Discharged alive

2008

Died in Hospital

10469

Transfer to other facility

Died (non-COVID)

28

Private