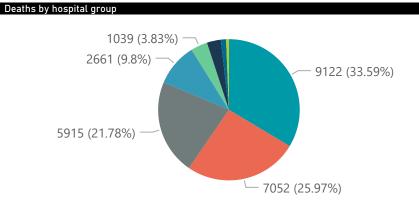

Summary of reported COVID-19 admissions by hospital group Hospital\_Group Facilities Admissions Discharged Currently Currently Admissions in Oxygenated Reporting to Date Date to date Admitted in ICU Ventilated Previous Day NHNNetcare Mediclinic Life Healthcare Lenmed Clinix JMH Melomed **Total** 