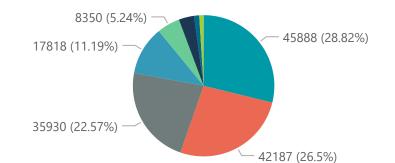

Private

The number of reported admissions may change day-to-day as enrolled facilities back-capture historical data.

The data below refer to admitted patients who test positive for SARS-CoV-2 on PCR or antigen tests.

Discharged alive

2008

Died in Hospital

10469

Transfer to other facility

Died (non-COVID)

28

Private

The number of reported admissions may change day-to-day as enrolled facilities back-capture historical data.

The data below refer to admitted patients who test positive for SARS-CoV-2 on PCR or antigen tests.