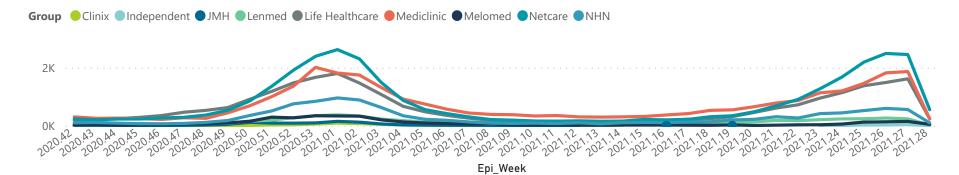

Summary of reported COVID-19 admissions by hospital group Hospital\_Group Facilities Admissions Discharged Currently Currently Admissions in Oxygenated Reporting to Date Date to date Admitted in ICU Ventilated Previous Day NHNNetcare Mediclinic Life Healthcare Lenmed Clinix JMH Melomed **Total** 

Admissions by hospital group