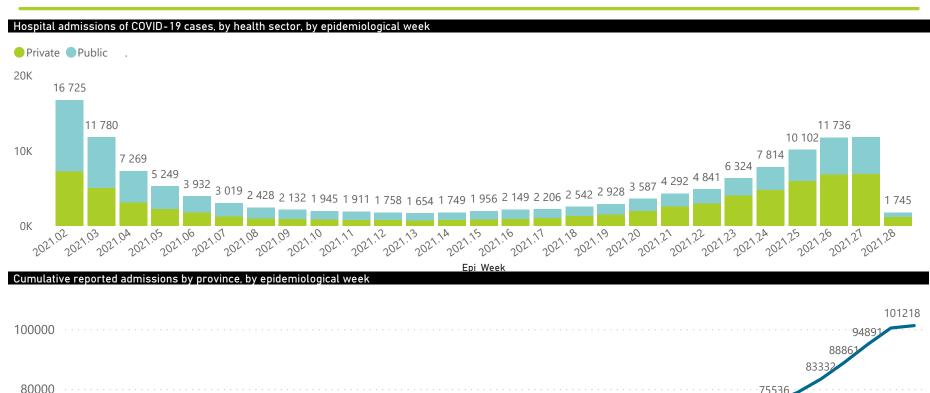

National

The number of reported admissions may change day-to-day as enrolled facilities back-capture historical data.

The Western Cape government has been unable to provide daily data on patients who are on oxygen or ventilated.

The data below refer to admitted patients who test positive for SARS-CoV-2 on PCR or antigen tests.

NATIONAL INSTITUTE FOR COMMUNICABLE DISEASES

National

The number of reported admissions may change day-to-day as enrolled facilities back-capture historical data. The Western Cape government has been unable to provide daily data on patients who are on oxygen or ventilated. The data below refer to admitted patients who test positive for SARS-CoV-2 on PCR or antigen tests.