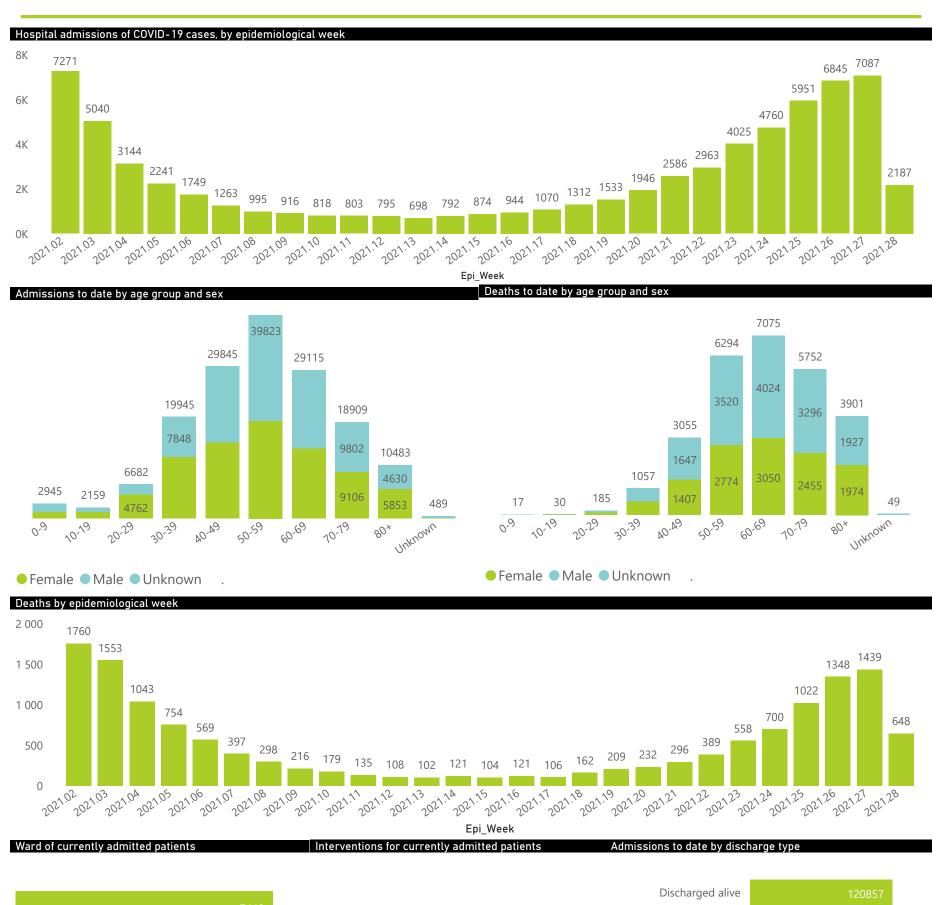

The number of reported admissions may change day-to-day as enrolled facilities back-capture historical data.

The Western Cape government has been unable to provide daily data on patients who are on oxygen or ventilated.

The data below refer to admitted patients who test positive for SARS-CoV-2 on PCR or antigen tests.

NATIONAL INSTITUTE FOR COMMUNICABLE DISEASES

The number of reported admissions may change day-to-day as enrolled facilities back-capture historical data. The Western Cape government has been unable to provide daily data on patients who are on oxygen or ventilated. The data below refer to admitted patients who test positive for SARS-CoV-2 on PCR or antigen tests.

## NICD National COVID-19 Hospital Surveillance

National

The number of reported admissions may change day-to-day as enrolled facilities back-capture historical data. The Western Cape government has been unable to provide daily data on patients who are on oxygen or ventilated. The data below refer to admitted patients who test positive for SARS-CoV-2 on PCR or antigen tests.

Discharged alive 120857

1774
Died 27415

10626

Transfer to other facility 1469

Died (non-COVID) 28

The number of reported admissions may change day-to-day as enrolled facilities back-capture historical data.