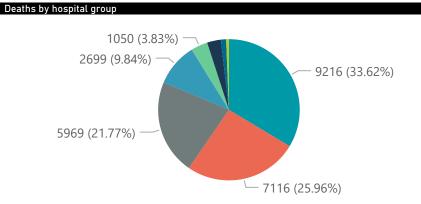

Summary of reported COVID-19 admissions by hospital group Hospital\_Group Facilities Admissions Discharged Currently Currently Admissions in Oxygenated Reporting to Date Date to date Admitted in ICU Ventilated Previous Day NHNNetcare Mediclinic Life Healthcare Lenmed Clinix JMH Melomed **Total** 