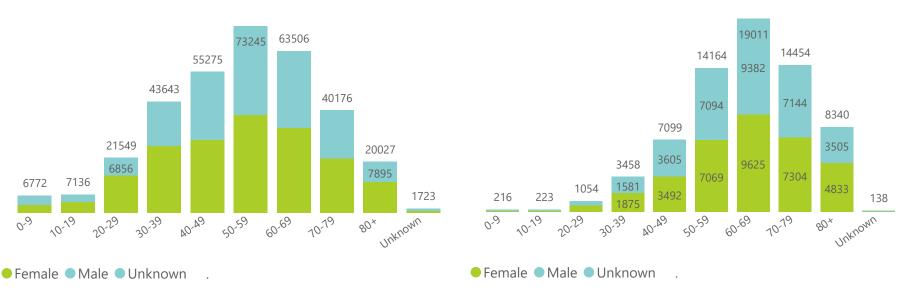

The number of reported admissions may change day-to-day as enrolled facilities back-capture historical data.

The Western Cape government has been unable to provide daily data on patients who are on oxygen or ventilated.

The data below refer to admitted patients who test positive for SARS-CoV-2 on PCR or antigen tests.

NATIONAL INSTITUTE FOR COMMUNICABLE DISEASES

The number of reported admissions may change day-to-day as enrolled facilities back-capture historical data. The Western Cape government has been unable to provide daily data on patients who are on oxygen or ventilated. The data below refer to admitted patients who test positive for SARS-CoV-2 on PCR or antigen tests.