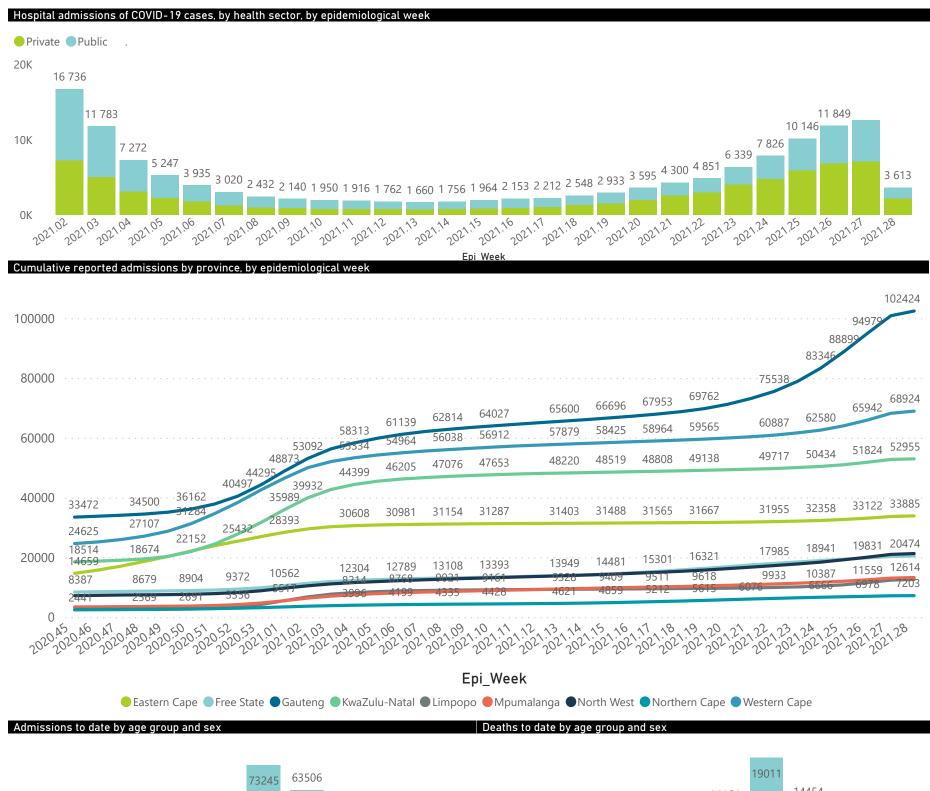

The number of reported admissions may change day-to-day as enrolled facilities back-capture historical data.

The Western Cape government has been unable to provide daily data on patients who are on oxygen or ventilated.

The data below refer to admitted patients who test positive for SARS-CoV-2 on PCR or antigen tests.

NATIONAL INSTITUTE FOR COMMUNICABLE DISEASES

The number of reported admissions may change day-to-day as enrolled facilities back-capture historical data. The Western Cape government has been unable to provide daily data on patients who are on oxygen or ventilated. The data below refer to admitted patients who test positive for SARS-CoV-2 on PCR or antigen tests.