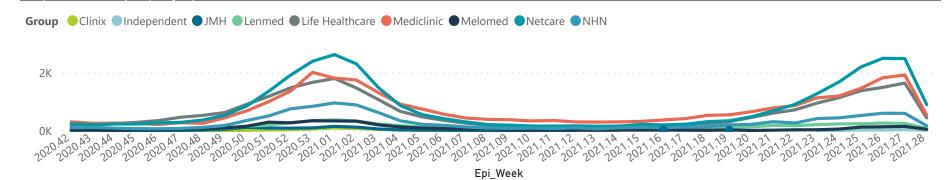

Summary of reported COVID-19 admissions by hospital group Hospital\_Group Facilities Admissions Discharged Currently Currently Admissions in Oxygenated Reporting to Date Date to date Admitted in ICU Ventilated Previous Day NHNNetcare Mediclinic Life Healthcare Lenmed Clinix JMH Melomed **Total** 

Admissions by hospital group