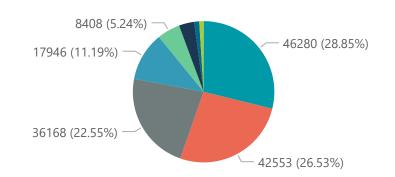

Discharged alive 120857

1774
Died 27415

10626

Transfer to other facility 1469

Died (non-COVID) 28

The number of reported admissions may change day-to-day as enrolled facilities back-capture historical data.