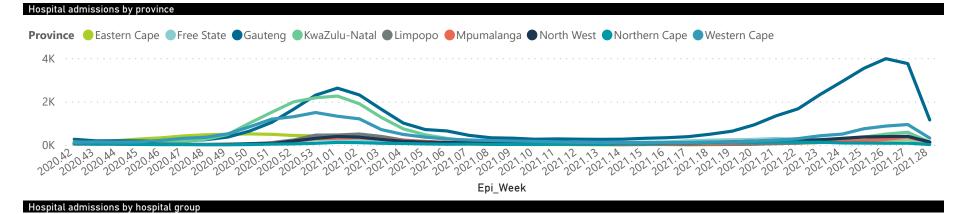

## NICD National COVID-19 Hospital Surveillance

National

The number of reported admissions may change day-to-day as enrolled facilities back-capture historical data. The Western Cape government has been unable to provide daily data on patients who are on oxygen or ventilated. The data below refer to admitted patients who test positive for SARS-CoV-2 on PCR or antigen tests.