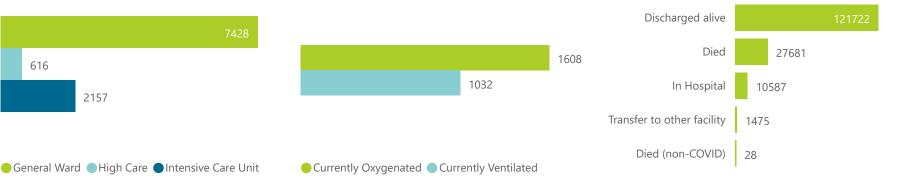

| Summary of reported COVID-19 admissions by province, by sector |                         |                       |                 |                       |                       |                     |                         |                         |                               |
|----------------------------------------------------------------|-------------------------|-----------------------|-----------------|-----------------------|-----------------------|---------------------|-------------------------|-------------------------|-------------------------------|
| Sector                                                         | Facilities<br>Reporting | Admissions<br>to Date | Died to<br>Date | Discharged<br>to date | Currently<br>Admitted | Currently<br>in ICU | Currently<br>Ventilated | Currently<br>Oxygenated | Admissions in<br>Previous Day |
| Private                                                        | 257                     | 161493                | 27681           | 121722                | 10201                 | 2157                | 1032                    | 1608                    | 435                           |
| Public                                                         | 407                     | 173732                | 41058           | 116614                | 7203                  | 244                 | 289                     | 2470                    | 291                           |
| Total                                                          | 664                     | 335225                | 68739           | 238336                | 17404                 | 2401                | 1321                    | 4078                    | 726                           |