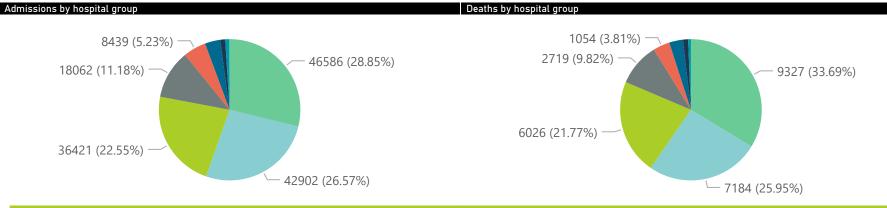

Summary of reported COVID-19 admissions by hospital group Hospital\_Group Facilities Admissions Discharged Currently Currently Admissions in Oxygenated Reporting to Date Date to date Admitted in ICU Ventilated Previous Day NHNNetcare Mediclinic Life Healthcare Lenmed Clinix JMH Melomed **Total** 