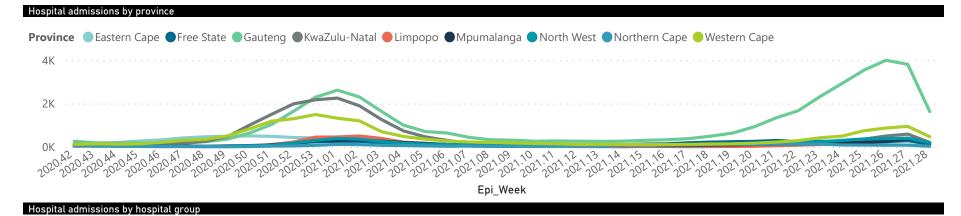

| 8                       | 3773                  | 598             | 2898                  | 107                   | 21                  | 19                      | 27                      | 5                          |
| Total                                              | 257                     | 161493                | 27681           | 121722                | 10201                 | 2157                | 1032                    | 1608                    | 435 <sup>∨</sup>           |

Summary of reported COVID-19 admissions by hospital group Hospital\_Group Facilities Admissions Discharged Currently Currently Admissions in Oxygenated Reporting to Date Date to date Admitted in ICU Ventilated Previous Day NHNNetcare Mediclinic Life Healthcare Lenmed Clinix JMH Melomed **Total**