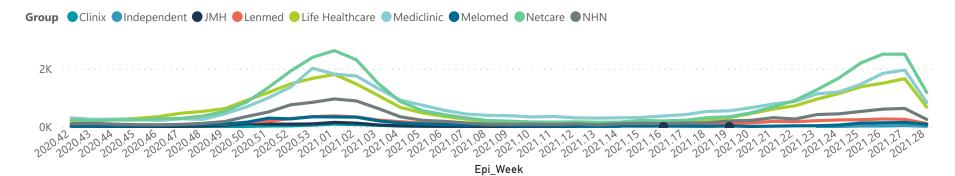

Summary of reported COVID-19 admissions by hospital group Hospital\_Group Facilities Admissions Discharged Currently Currently Admissions in Oxygenated Reporting to Date Date to date Admitted in ICU Ventilated Previous Day NHNNetcare Mediclinic Life Healthcare Lenmed Clinix JMH Melomed **Total** 