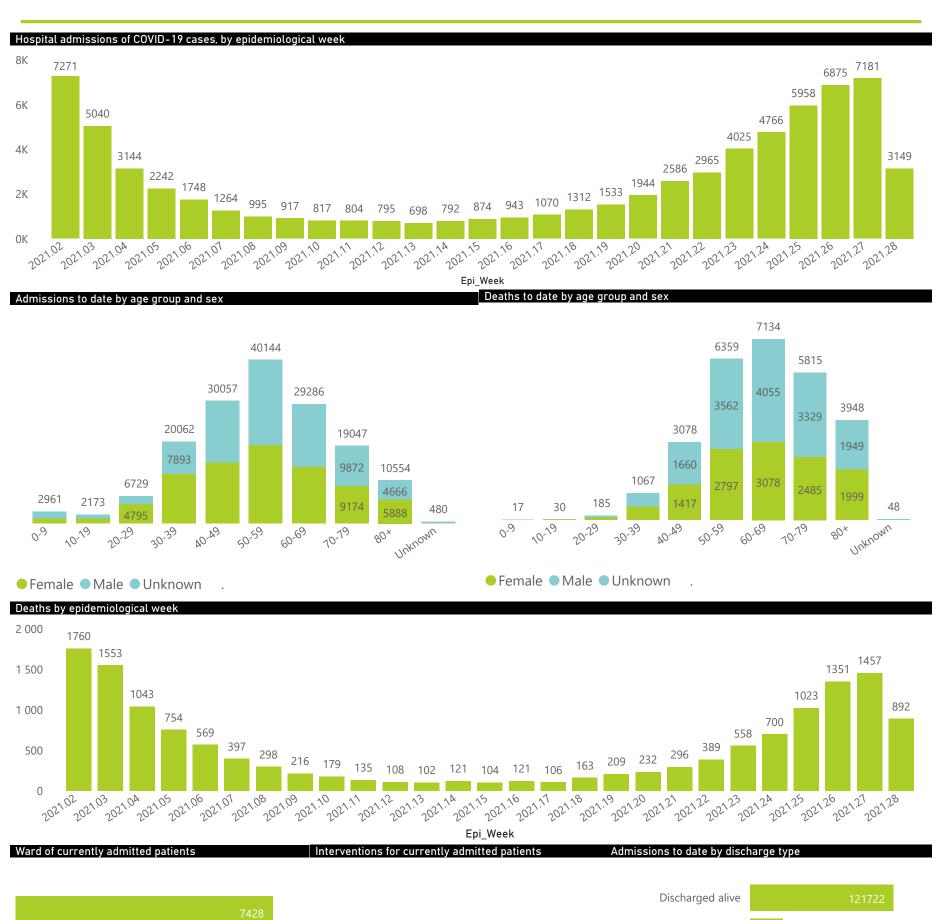

| Summary of reported COVID-19 admissions by province, by sector |                         |                       |                 |                       |                       |                     |                         |                         |                               |
|----------------------------------------------------------------|-------------------------|-----------------------|-----------------|-----------------------|-----------------------|---------------------|-------------------------|-------------------------|-------------------------------|
| Province                                                       | Facilities<br>Reporting | Admissions<br>to Date | Died to<br>Date | Discharged<br>to date | Currently<br>Admitted | Currently<br>in ICU | Currently<br>Ventilated | Currently<br>Oxygenated | Admissions in<br>Previous Day |
| Eastern Cape                                                   | 103                     | 33976                 | 9955            | 21635                 | 751                   | 90                  | 95                      | 184                     | 32                            |
| Private                                                        | 18                      | 10761                 | 2531            | 7809                  | 374                   | 86                  | 32                      | 23                      | 15                            |
| Public                                                         | 85                      | 23215                 | 7424            | 13826                 | 377                   | 4                   | 63                      | 161                     | 17                            |
| Free State                                                     | 55                      | 20568                 | 4269            | 14163                 | 623                   | 87                  | 68                      | 258                     | 46                            |
| Private                                                        | 20                      | 9574                  | 1674            | 7392                  | 374                   | 74                  | 49                      | 107                     | 21                            |
| Public                                                         | 35                      | 10994                 | 2595            | 6771                  | 249                   | 13                  | 19                      | 151                     | 25                            |
| Gauteng                                                        | 134                     | 103306                | 20485           | 71629                 | 9063                  | 1324                | 738                     | 2067                    | 326                           |
| Private                                                        | 94                      | 60738                 | 10068           | 44527                 | 5634                  | 1227                | 612                     | 725                     | 243                           |
| Public                                                         | 40                      | 42568                 | 10417           | 27102                 | 3429                  | 97                  | 126                     | 1342                    | 83                            |
| KwaZulu-Natal                                                  | 116                     | 53115                 | 11558           | 37772                 | 1347                  | 206                 | 73                      | 377                     | 50                            |
| Private                                                        | 46                      | 29686                 | 5408            | 23025                 | 903                   | 198                 | 63                      | 175                     | 32                            |
| Public                                                         | 70                      | 23429                 | 6150            | 14747                 | 444                   | 8                   | 10                      | 202                     | 18                            |
| Limpopo                                                        | 48                      | 12772                 | 3382            | 8226                  | 745                   | 58                  | 41                      | 300                     | 32                            |
| Private                                                        | 7                       | 6012                  | 1232            | 4306                  | 367                   | 47                  | 24                      | 70                      | 13                            |
| Public                                                         | 41                      | 6760                  | 2150            | 3920                  | 378                   | 11                  | 17                      | 230                     | 19                            |
| Mpumalanga                                                     | 40                      | 13389                 | 3098            | 9290                  | 649                   | 98                  | 56                      | 224                     | 22                            |
| Private                                                        | 9                       | 7179                  | 1042            | 5637                  | 434                   | 89                  | 39                      | 87                      | 12                            |
| Public                                                         | 31                      | 6210                  | 2056            | 3653                  | 215                   | 9                   | 17                      | 137                     | 10                            |
| North West                                                     | 30                      | 21431                 | 2965            | 15659                 | 1112                  | 106                 | 59                      | 319                     | 77                            |
| Private                                                        | 13                      | 8815                  | 1145            | 6829                  | 464                   | 84                  | 33                      | 128                     | 29                            |
| Public                                                         | 17                      | 12616                 | 1820            | 8830                  | 648                   | 22                  | 26                      | 191                     | 48                            |
| Northern Cape                                                  | 37                      | 7276                  | 1473            | 5147                  | 273                   | 26                  | 30                      | 83                      | 11                            |
| Private                                                        | 8                       | 3773                  | 598             | 2898                  | 107                   | 21                  | 19                      | 27                      | 5                             |
| Public                                                         | 29                      | 3503                  | 875             | 2249                  | 166                   | 5                   | 11                      | 56                      | 6                             |
| Western Cape                                                   | 101                     | 69392                 | 11554           | 54815                 | 2841                  | 406                 | 161                     | 266                     | 130                           |
| Private                                                        | 42                      | 24955                 | 3983            | 19299                 | 1544                  | 331                 | 161                     | 266                     | 65                            |
| Public                                                         | 59                      | 44437                 | 7571            | 35516                 | 1297                  | 75                  |                         |                         | 65                            |
| Total                                                          | 664                     | 335225                | 68739           | 238336                | 17404                 | 2401                | 1321                    | 4078                    | 726                           |