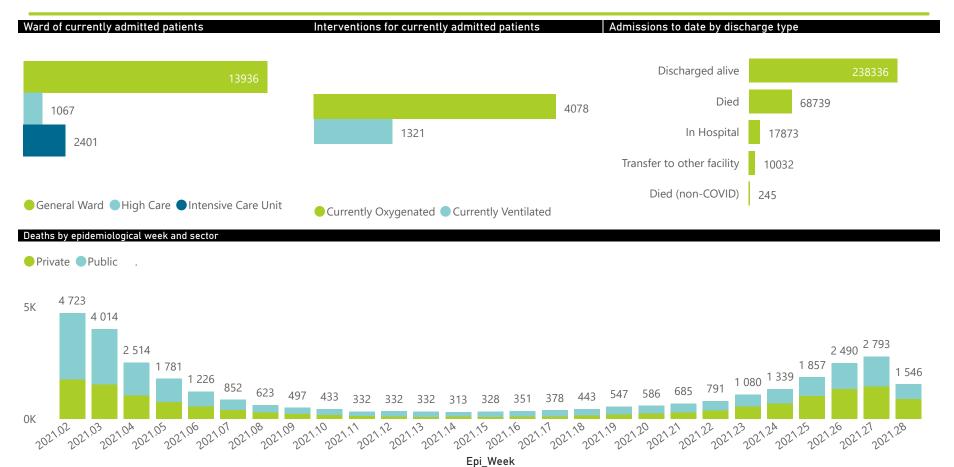

| Summary of reported COVID-19 admissions by province, by sector |                         |                       |                 |                       |                       |                     |                         |                         |                               |
|----------------------------------------------------------------|-------------------------|-----------------------|-----------------|-----------------------|-----------------------|---------------------|-------------------------|-------------------------|-------------------------------|
| Province                                                       | Facilities<br>Reporting | Admissions<br>to Date | Died to<br>Date | Discharged<br>to date | Currently<br>Admitted | Currently<br>in ICU | Currently<br>Ventilated | Currently<br>Oxygenated | Admissions in<br>Previous Day |
| Eastern Cape                                                   | 103                     | 33976                 | 9955            | 21635                 | 751                   | 90                  | 95                      | 184                     | 32                            |
| Private                                                        | 18                      | 10761                 | 2531            | 7809                  | 374                   | 86                  | 32                      | 23                      | 15                            |
| Public                                                         | 85                      | 23215                 | 7424            | 13826                 | 377                   | 4                   | 63                      | 161                     | 17                            |
| Free State                                                     | 55                      | 20568                 | 4269            | 14163                 | 623                   | 87                  | 68                      | 258                     | 46                            |
| Private                                                        | 20                      | 9574                  | 1674            | 7392                  | 374                   | 74                  | 49                      | 107                     | 21                            |
| Public                                                         | 35                      | 10994                 | 2595            | 6771                  | 249                   | 13                  | 19                      | 151                     | 25                            |
| Gauteng                                                        | 134                     | 103306                | 20485           | 71629                 | 9063                  | 1324                | 738                     | 2067                    | 326                           |
| Private                                                        | 94                      | 60738                 | 10068           | 44527                 | 5634                  | 1227                | 612                     | 725                     | 243                           |
| Public                                                         | 40                      | 42568                 | 10417           | 27102                 | 3429                  | 97                  | 126                     | 1342                    | 83                            |
| KwaZulu-Natal                                                  | 116                     | 53115                 | 11558           | 37772                 | 1347                  | 206                 | 73                      | 377                     | 50                            |
| Private                                                        | 46                      | 29686                 | 5408            | 23025                 | 903                   | 198                 | 63                      | 175                     | 32                            |
| Public                                                         | 70                      | 23429                 | 6150            | 14747                 | 444                   | 8                   | 10                      | 202                     | 18                            |
| Limpopo                                                        | 48                      | 12772                 | 3382            | 8226                  | 745                   | 58                  | 41                      | 300                     | 32                            |
| Private                                                        | 7                       | 6012                  | 1232            | 4306                  | 367                   | 47                  | 24                      | 70                      | 13                            |
| Public                                                         | 41                      | 6760                  | 2150            | 3920                  | 378                   | 11                  | 17                      | 230                     | 19                            |
| Mpumalanga                                                     | 40                      | 13389                 | 3098            | 9290                  | 649                   | 98                  | 56                      | 224                     | 22                            |
| Private                                                        | 9                       | 7179                  | 1042            | 5637                  | 434                   | 89                  | 39                      | 87                      | 12                            |
| Public                                                         | 31                      | 6210                  | 2056            | 3653                  | 215                   | 9                   | 17                      | 137                     | 10                            |
| North West                                                     | 30                      | 21431                 | 2965            | 15659                 | 1112                  | 106                 | 59                      | 319                     | 77                            |
| Private                                                        | 13                      | 8815                  | 1145            | 6829                  | 464                   | 84                  | 33                      | 128                     | 29                            |
| Public                                                         | 17                      | 12616                 | 1820            | 8830                  | 648                   | 22                  | 26                      | 191                     | 48                            |
| Northern Cape                                                  | 37                      | 7276                  | 1473            | 5147                  | 273                   | 26                  | 30                      | 83                      | 11                            |
| Private                                                        | 8                       | 3773                  | 598             | 2898                  | 107                   | 21                  | 19                      | 27                      | 5                             |
| Public                                                         | 29                      | 3503                  | 875             | 2249                  | 166                   | 5                   | 11                      | 56                      | 6                             |
| Western Cape                                                   | 101                     | 69392                 | 11554           | 54815                 | 2841                  | 406                 | 161                     | 266                     | 130                           |
| Private                                                        | 42                      | 24955                 | 3983            | 19299                 | 1544                  | 331                 | 161                     | 266                     | 65                            |
| Public                                                         | 59                      | 44437                 | 7571            | 35516                 | 1297                  | 75                  |                         |                         | 65                            |
| Total                                                          | 664                     | 335225                | 68739           | 238336                | 17404                 | 2401                | 1321                    | 4078                    | 726                           |

| Summary of reported COVID-19 admissions by province, by sector |                         |                       |                 |                       |                       |                     |                         |                         |                               |
|----------------------------------------------------------------|-------------------------|-----------------------|-----------------|-----------------------|-----------------------|---------------------|-------------------------|-------------------------|-------------------------------|
| Sector                                                         | Facilities<br>Reporting | Admissions<br>to Date | Died to<br>Date | Discharged<br>to date | Currently<br>Admitted | Currently<br>in ICU | Currently<br>Ventilated | Currently<br>Oxygenated | Admissions in<br>Previous Day |
| Private                                                        | 257                     | 161493                | 27681           | 121722                | 10201                 | 2157                | 1032                    | 1608                    | 435                           |
| Public                                                         | 407                     | 173732                | 41058           | 116614                | 7203                  | 244                 | 289                     | 2470                    | 291                           |
| Total                                                          | 664                     | 335225                | 68739           | 238336                | 17404                 | 2401                | 1321                    | 4078                    | 726                           |