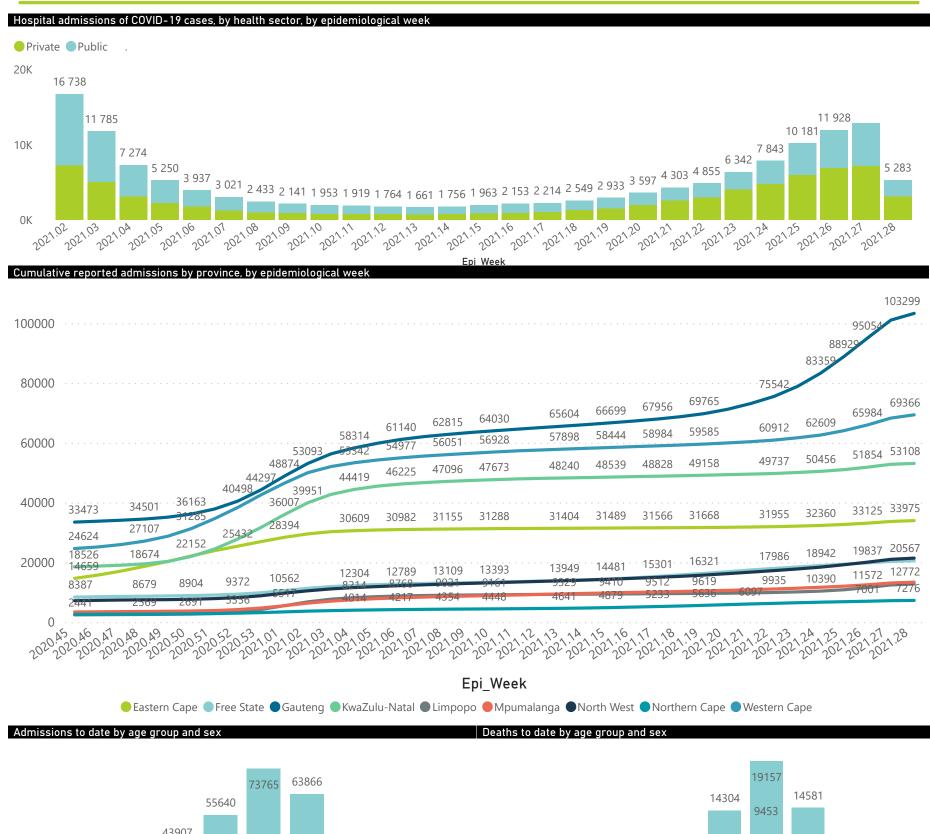

The number of reported admissions may change day-to-day as enrolled facilities back-capture historical data.

The Western Cape government has been unable to provide daily data on patients who are on oxygen or ventilated.

The data below refer to admitted patients who test positive for SARS-CoV-2 on PCR or antigen tests.

NATIONAL INSTITUTE FOR COMMUNICABLE DISEASES

The number of reported admissions may change day-to-day as enrolled facilities back-capture historical data. The Western Cape government has been unable to provide daily data on patients who are on oxygen or ventilated. The data below refer to admitted patients who test positive for SARS-CoV-2 on PCR or antigen tests.

## NICD National COVID-19 Hospital Surveillance

National

The number of reported admissions may change day-to-day as enrolled facilities back-capture historical data. The Western Cape government has been unable to provide daily data on patients who are on oxygen or ventilated. The data below refer to admitted patients who test positive for SARS-CoV-2 on PCR or antigen tests.