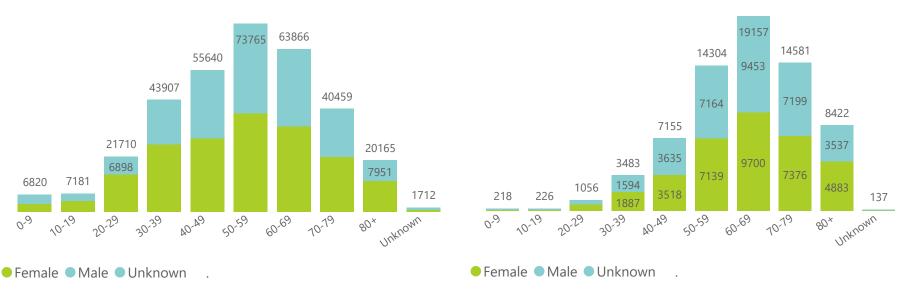

The number of reported admissions may change day-to-day as enrolled facilities back-capture historical data.

The Western Cape government has been unable to provide daily data on patients who are on oxygen or ventilated.

The data below refer to admitted patients who test positive for SARS-CoV-2 on PCR or antigen tests.

NATIONAL INSTITUTE FOR COMMUNICABLE DISEASES

The number of reported admissions may change day-to-day as enrolled facilities back-capture historical data. The Western Cape government has been unable to provide daily data on patients who are on oxygen or ventilated. The data below refer to admitted patients who test positive for SARS-CoV-2 on PCR or antigen tests.

## NICD National COVID-19 Hospital Surveillance

National

The number of reported admissions may change day-to-day as enrolled facilities back-capture historical data. The Western Cape government has been unable to provide daily data on patients who are on oxygen or ventilated. The data below refer to admitted patients who test positive for SARS-CoV-2 on PCR or antigen tests.