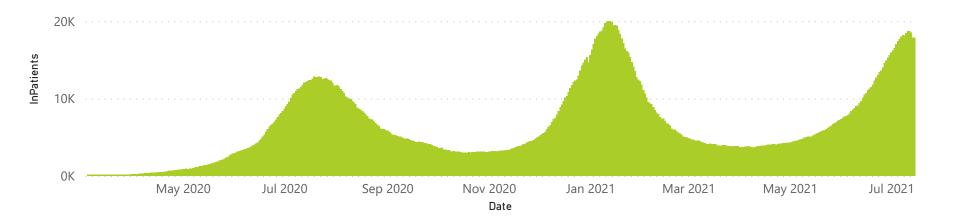

The number of reported admissions may change day-to-day as enrolled facilities back-capture historical data.

The Western Cape government has been unable to provide daily data on patients who are on oxygen or ventilated.

The data below refer to admitted patients who test positive for SARS-CoV-2 on PCR or antigen tests.

NATIONAL INSTITUTE FOR COMMUNICABLE DISEASES

The number of reported admissions may change day-to-day as enrolled facilities back-capture historical data. The Western Cape government has been unable to provide daily data on patients who are on oxygen or ventilated. The data below refer to admitted patients who test positive for SARS-CoV-2 on PCR or antigen tests.