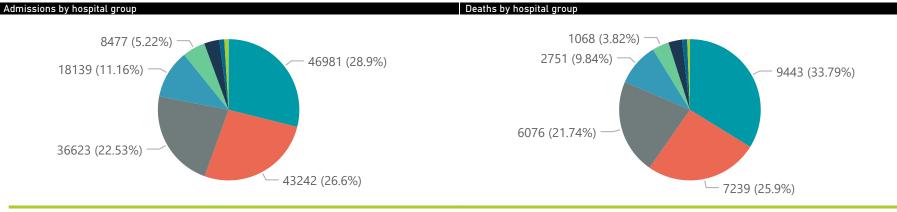

Summary of reported COVID-19 admissions by hospital group Hospital\_Group Facilities Discharged Currently Admissions in Reporting to Date Date to date Admitted in ICU Ventilated Oxygenated Previous Day NHNNetcare Mediclinic Life Healthcare Lenmed Clinix JMH Melomed **Total** 