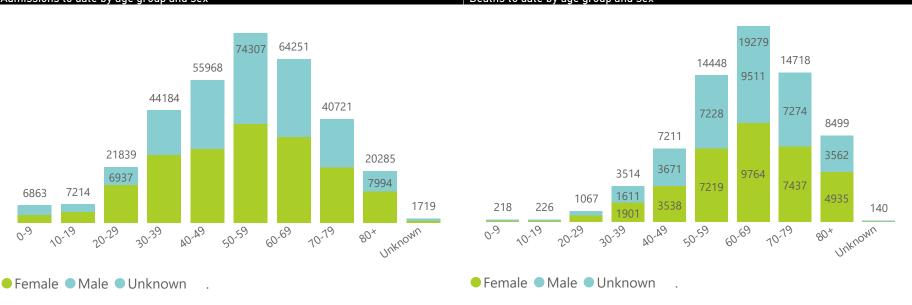

## NICD National COVID-19 Hospital Surveillance

National



The number of reported admissions may change day-to-day as enrolled facilities back-capture historical data.

The Western Cape government has been unable to provide daily data on patients who are on oxygen or ventilated.

The data below refer to admitted patients who test positive for SARS-CoV-2 on PCR or antigen tests.

NATIONAL INSTITUTE FOR COMMUNICABLE DISEASES







The number of reported admissions may change day-to-day as enrolled facilities back-capture historical data. The Western Cape government has been unable to provide daily data on patients who are on oxygen or ventilated. The data below refer to admitted patients who test positive for SARS-CoV-2 on PCR or antigen tests.





| ımmary of reported COVID-19 admissions by province, by sector |                         |                       |                 |                       |                       |                     |                         |                         |                               |
|---------------------------------------------------------------|-------------------------|-----------------------|-----------------|-----------------------|-----------------------|--