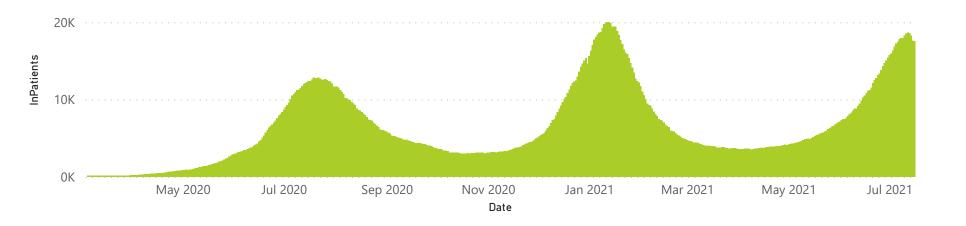

| 27948           | 122816                | 9890                  | 2267                | 1127                    | 3334                    | 436                           |
| Public                                                         | 409                     | 174803                | 41372           | 117339                | 7180                  | 249                 | 288                     | 2394                    | 278                           |
| Total                                                          | 666                     | 337351                | 69320           | 240155                | 17070                 | 2516                | 1415                    | 5728                    | 714                           |

#### Daily current In-Patients over time



# NICD National COVID-19 Hospital Surveillance

Private



The number of reported admissions may change day-to-day as enrolled facilities back-capture historical data.

The data below refer to admitted patients who test positive for SARS-CoV-2 on PCR or antigen tests.







## NICD National COVID-19 Hospital Surveillance

Private



The number of reported admissions may change day-to-day as enrolled facilities back-capture historical data.

The data below refer to admitted patients who test positive for SARS-CoV-2 on PCR or antigen tests.



| ummary of reported COVID-19 admissions by province |                         |                       |                 |                       |                       |                     |                         |                         |