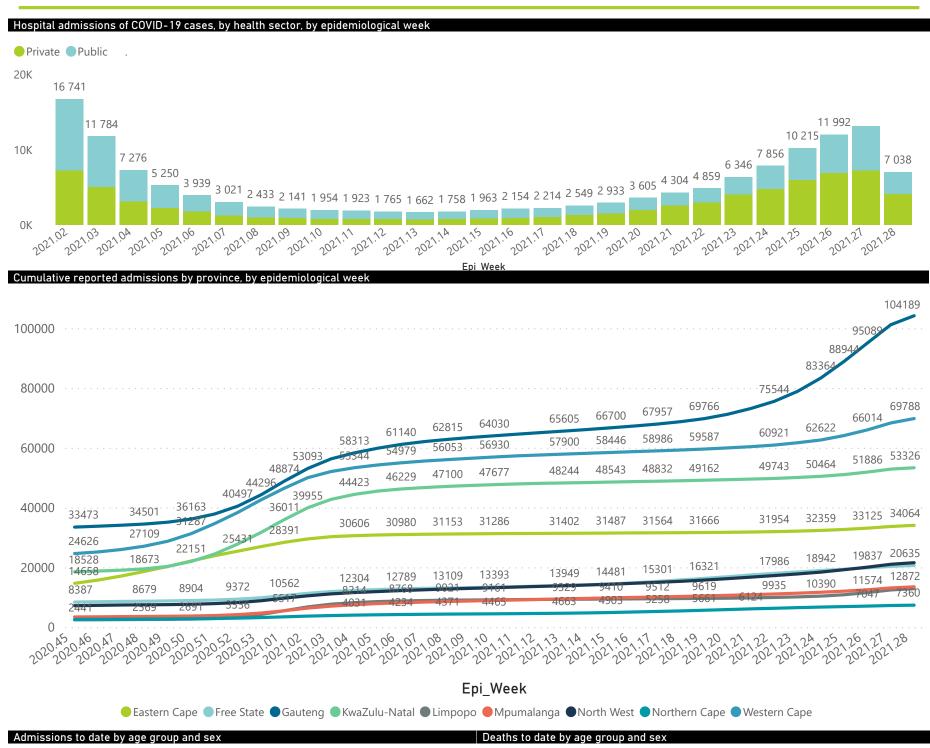

## NICD National COVID-19 Hospital Surveillance

National



The number of reported admissions may change day-to-day as enrolled facilities back-capture historical data.

The Western Cape government has been unable to provide daily data on patients who are on oxygen or ventilated.

The data below refer to admitted patients who test positive for SARS-CoV-2 on PCR or antigen tests.

NATIONAL INSTITUTE FOR COMMUNICABLE DISEASES







The number of reported admissions may change day-to-day as enrolled facilities back-capture historical data. The Western Cape government has been unable to provide daily data on patients who are on oxygen or ventilated. The data below refer to admitted patients who test positive for SARS-CoV-2 on PCR or antigen tests.





| ımmary of reported COVID-19 admissions by province, by sector |                         |                       |                 |                       |                       |                     |                         |                         |                               |
|---------------------------------------------------------------|-------------------------|-----------------------|-----------------|-----------------------|-----------------------|