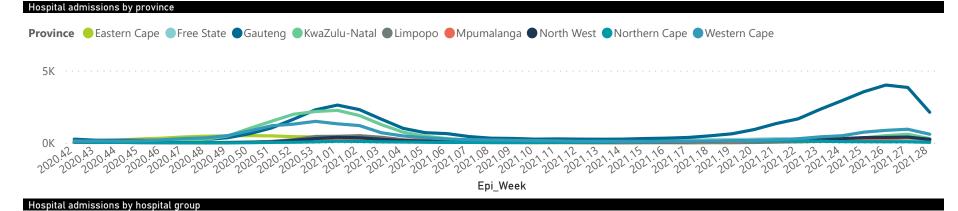

| ımmary of reported COVID-19 admissions by province, by sector |                         |                       |                 |                       |                       |                     |                         |                         |                               |
|---------------------------------------------------------------|-------------------------|-----------------------|-----------------|-----------------------|-----------------------|---------------------|-------------------------|-------------------------|-------------------------------|
| Province                                                      | Facilities<br>Reporting | Admissions<br>to Date | Died to<br>Date | Discharged<br>to date | Currently<br>Admitted | Currently<br>in ICU | Currently<br>Ventilated | Currently<br>Oxygenated | Admissions in<br>Previous Day |
| Eastern Cape                                                  | 103                     | 34065                 | 9987            | 21696                 | 743                   | 103                 | 98                      | 322                     | 42                            |
| Private                                                       | 18                      | 10802                 | 2541            | 7843                  | 371                   | 100                 | 30                      | 159                     | 18                            |
| Public                                                        | 85                      | 23263                 | 7446            | 13853                 | 372                   | 3                   | 68                      | 163                     | 24                            |
| Free State                                                    | 55                      | 20636                 | 4291            | 14215                 | 612                   | 80                  | 67                      | 326                     | 45                            |
| Private                                                       | 20                      | 9616                  | 1689            | 7427                  | 367                   | 78                  | 49                      | 185                     | 24                            |
| Public                                                        | 35                      | 11020                 | 2602            | 6788                  | 245                   | 2                   | 18                      | 141                     | 21                            |
| Gauteng                                                       | 134                     | 104196                | 20778           | 72484                 | 8791                  | 1339                | 738                     | 2885                    | 316                           |
| Private                                                       | 94                      | 61281                 | 10227           | 45131                 | 5413                  | 1246                | 623                     | 1586                    | 240                           |
| Public                                                        | 40                      | 42915                 | 10551           | 27353                 | 3378                  | 93                  | 115                     | 1299                    | 76                            |
| KwaZulu-Natal                                                 | 116                     | 53333                 | 11615           | 37932                 | 1335                  | 208                 | 83                      | 470                     | 63                            |
| Private                                                       | 46                      | 29794                 | 5434            | 23131                 | 878                   | 200                 | 72                      | 258                     | 40                            |
| Public                                                        | 70                      | 23539                 | 6181            | 14801                 | 457                   | 8                   | 11                      | 212                     | 23                            |
| Limpopo                                                       | 48                      | 12872                 | 3422            | 8327                  | 704                   | 63                  | 47                      | 337                     | 27                            |
| Private                                                       | 7                       | 6066                  | 1242            | 4360                  | 357                   | 50                  | 28                      | 130                     | 18                            |
| Public                                                        | 41                      | 6806                  | 2180            | 3967                  | 347                   | 13                  | 19                      | 207                     | 9                             |
| Mpumalanga                                                    | 40                      | 13501                 | 3127            | 9387                  | 633                   | 114                 | 73                      | 344                     | 27                            |
| Private                                                       | 9                       | 7242                  | 1053            | 5694                  | 429                   | 105                 | 58                      | 219                     | 18                            |
| Public                                                        | 31                      | 6259                  | 2074            | 3693                  | 204                   | 9                   | 15                      | 125                     | 9                             |
| North West                                                    | 30                      | 21574                 | 2995            | 15777                 | 1098                  | 121                 | 80                      | 410                     | 69                            |
| Private                                                       | 13                      | 8876                  | 1160            | 6888                  | 450                   | 96                  | 50                      | 216                     | 26                            |
| Public                                                        | 17                      | 12698                 | 1835            | 8889                  | 648                   | 25                  | 30                      | 194                     | 43                            |
| Northern Cape                                                 | 39                      | 7360                  | 1489            | 5182                  | 295                   | 34                  | 37                      | 112                     | 10                            |
| Private                                                       | 8                       | 3784                  | 600             | 2904                  | 108                   | 29                  | 25                      | 59                      | 2                             |
| Public                                                        | 31                      | 3576                  | 889             | 2278                  | 187                   | 5                   | 12                      | 53                      | 8                             |
| Western Cape                                                  | 101                     | 69814                 | 11616           | 55155                 | 2859                  | 454                 | 192                     | 522                     | 115                           |
| Private                                                       | 42                      | 25087                 | 4002            | 19438                 | 1517                  | 363                 | 192                     | 522                     | 50                            |
| Public                                                        | 59                      | 44727                 | 7614            | 35717                 | 1342                  | 91                  |                         |                         | 65                            |
| Total                                                         | 666                     | 337351                | 69320           | 240155                | 17070                 | 2516                | 1415                    | 5728                    | 714                           |

| ummary of reported COVID-19 admissions by province |                         |                       |                 |                       |                       |                     |                         |                         |                               |
|----------------------------------------------------|-------------------------|-----------------------|-----------------|-----------------------|-----------------------|---------------------|-------------------------|-------------------------|-------------------------------|
| Province                                           | Facilities<br>Reporting | Admissions<br>to Date | Died to<br>Date | Discharged<br>to date | Currently<br>Admitted | Currently<br>in ICU | Currently<br>Ventilated | Currently<br>Oxygenated | Admissions in<br>Previous Day |
| Eastern Cape                                       | 18                      | 10802                 | 2541            | 7843                  | 371                   | 100                 | 30                      | 159                     | 18                            |
| Free State                                         | 20                      | 9616                  | 1689            | 7427                  | 367                   | 78                  | 49                      | 185                     | 24                            |
| Gauteng                                            | 94                      | 61281                 | 10227           | 45131                 | 5413                  | 1246                | 623                     | 1586                    | 240                           |
| KwaZulu-Natal                                      | 46                      | 29794                 | 5434            | 23131                 | 878                   | 200                 | 72                      | 258                     | 40                            |
| Limpopo                                            | 7                       | 6066                  | 1242            | 4360                  | 357                   | 50                  | 28                      | 130                     | 18                            |
| Mpumalanga                                         | 9                       | 7242                  | 1053            | 5694                  | 429                   | 105                 | 58                      | 219                     | 18                            |
| North West                                         | 13                      | 8876                  | 1160            | 6888                  | 450                   | 96                  | 50                      | 216                     | 26                            |
| Northern Cape                                      | 8                       | 3784                  | 600             | 2904                  | 108                   | 29                  | 25                      | 59                      | 2                             |
| Total                                              | 257                     | 162548                | 27948           | 122816                | 9890                  | 2267                | 1127                    | 3334                    | 436                           |
|                                                    |                         |                       |                 |                       |                       |                     |                         |                         | >                             |