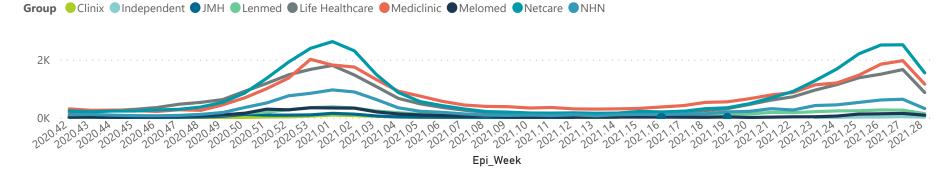

Summary of reported COVID-19 admissions by hospital group Hospital\_Group Facilities Discharged Currently Admissions in Reporting to Date Date to date Admitted in ICU Ventilated Oxygenated Previous Day NHNNetcare Mediclinic Life Healthcare Lenmed Clinix JMH Melomed **Total** 