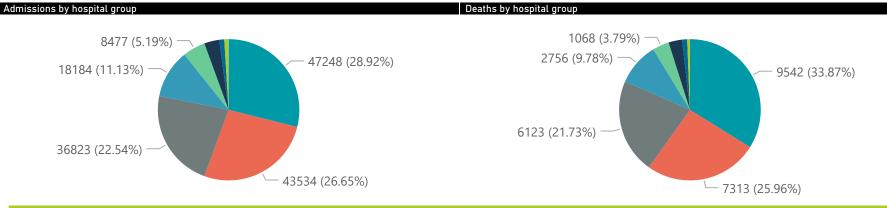

| Province                      | Facilities<br>Reporting | Admissions<br>to Date | Died to<br>Date | Discharged<br>to date | Currently<br>Admitted | Currently<br>in ICU | Currently<br>Ventilated | Currently<br>Oxygenated | Admissions in<br>Previous Day |
|-------------------------------|-------------------------|-----------------------|-----------------|-----------------------|-----------------------|---------------------|-------------------------|-------------------------|-------------------------------|
| Eastern Cape                  | 18                      | 10827                 | 2550            | 7870                  | 360                   | 105                 | 30                      | 134                     |                               |
| Free State                    | 20                      | 9649                  | 1696            | 7456                  | 364                   | 79                  | 49                      | 166                     |                               |
| Gauteng                       | 94                      | 61728                 | 10355           | 45552                 | 5306                  | 1289                | 699                     | 1449                    | 2                             |
| KwaZulu-Natal                 | 46                      | 29851                 | 5443            | 23189                 | 868                   | 193                 | 78                      | 243                     |                               |
| Limpopo                       | 7                       | 6127                  | 1254            | 4398                  | 362                   | 48                  | 27                      | 105                     |                               |
| Mpumalanga                    | 9                       | 7268                  | 1068            | 5741                  | 393                   | 101                 | 58                      | 184                     |                               |
| North West                    | 13                      | 8926                  | 1170            | 6926                  | 451                   | 95                  | 52                      | 199                     |                               |
| Northern Cape                 | 8                       | 3793                  | 603             | 2912                  | 106                   | 28                  | 23                      | 49                      |                               |
| Total                         | 257                     | 163353                | 28173           | 123578                | 9695                  | 2292                | 1211                    | 2981                    | 3                             |
| ry of reported COVID-         | 19 admissions by        | hospital group        |                 |                       |                       |                     |                         |                         |                               |
| Hospital_Group                | Facilities<br>Reporting | Admissions<br>to Date | Died to<br>Date | Discharged<br>to date | Currently<br>Admitted | Currently<br>in ICU | Currently<br>Ventilated | Currently<br>Oxygenated | Admissions in<br>Previous Day |
| NHN                           | 69                      | 18184                 | 2756            | 13516                 | 886                   | 133                 | 107                     | 575                     |                               |
| Netcare                       | 59                      | 47248                 | 9542            | 33881                 | 3482                  | 864                 | 380                     | 12                      | 2                             |
|                               |                         | 42524                 | 7212            | 22770                 | 2207                  | 501                 | 388                     | 1111                    |                               |
| Mediclinic                    | 52                      | 43534                 | 7313            | 33779                 | 2297                  | 301                 | 300                     | 1111                    |                               |
| Mediclinic<br>Life Healthcare | 52                      | 43534<br>36823        | 6123            | 28761                 | 1888                  | 618                 | 198                     | 1107                    |                               |