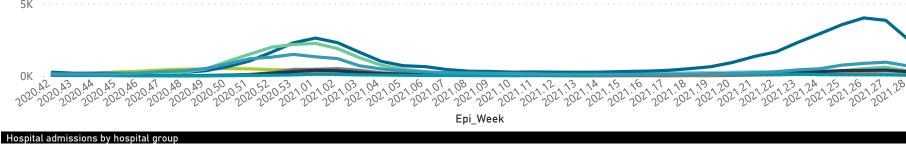

|
|                               |                         | 42524                 | 7212            | 22770                 | 2207                  | 501                 | 388                     | 1111                    |                               |
| Mediclinic                    | 52                      | 43534                 | 7313            | 33779                 | 2297                  | 301                 | 300                     | 1111                    |                               |
| Mediclinic<br>Life Healthcare | 52                      | 43534<br>36823        | 6123            | 28761                 | 1888                  | 618                 | 198                     | 1107                    |                               |