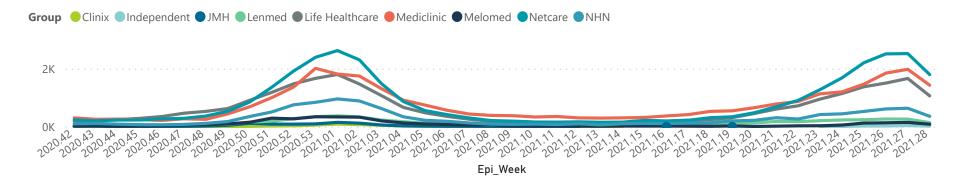

The number of reported admissions may change day-to-day as enrolled facilities back-capture historical data.

The Western Cape government has been unable to provide daily data on patients who are on oxygen or ventilated.

The data below refer to admitted patients who test positive for SARS-CoV-2 on PCR or antigen tests.

NATIONAL INSTITUTE FOR COMMUNICABLE DISEASES

The number of reported admissions may change day-to-day as enrolled facilities back-capture historical data. The Western Cape government has been unable to provide daily data on patients who are on oxygen or ventilated. The data below refer to admitted patients who test positive for SARS-CoV-2 on PCR or antigen tests.