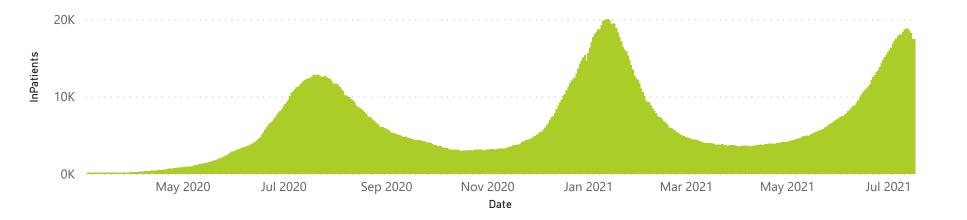

The number of reported admissions may change day-to-day as enrolled facilities back-capture historical data.

The Western Cape government has been unable to provide daily data on patients who are on oxygen or ventilated.

The data below refer to admitted patients who test positive for SARS-CoV-2 on PCR or antigen tests.

NATIONAL INSTITUTE FOR COMMUNICABLE DISEASES

The number of reported admissions may change day-to-day as enrolled facilities back-capture historical data. The Western Cape government has been unable to provide daily data on patients who are on oxygen or ventilated. The data below refer to admitted patients who test positive for SARS-CoV-2 on PCR or antigen tests.