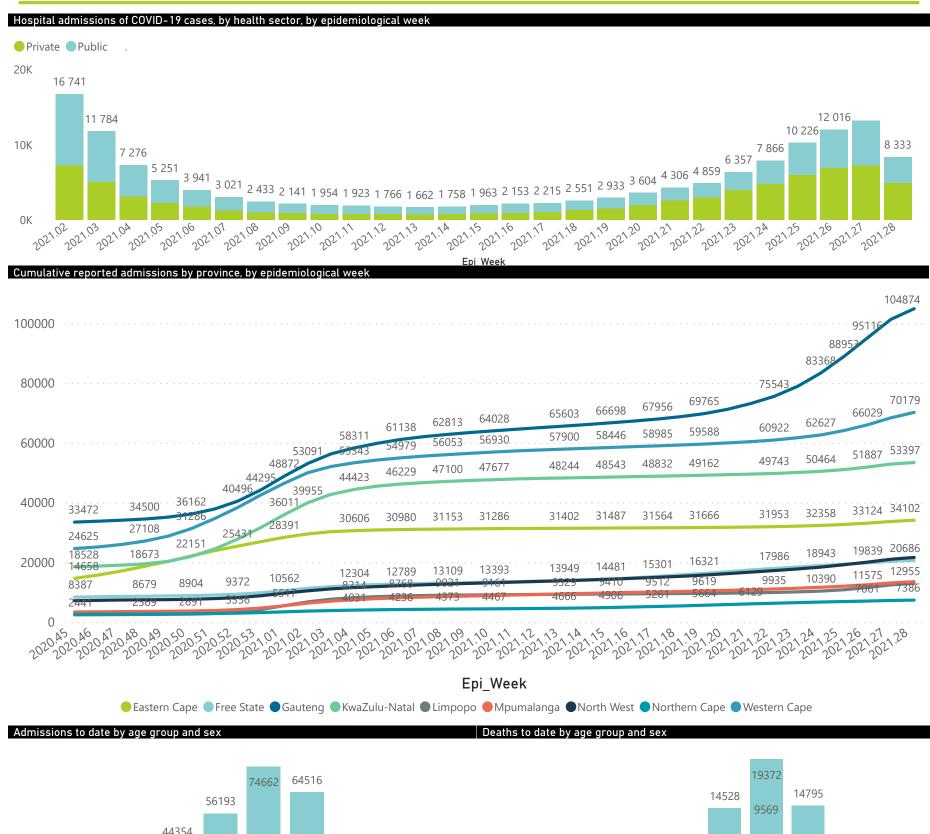

The number of reported admissions may change day-to-day as enrolled facilities back-capture historical data.

The Western Cape government has been unable to provide daily data on patients who are on oxygen or ventilated.

The data below refer to admitted patients who test positive for SARS-CoV-2 on PCR or antigen tests.

NATIONAL INSTITUTE FOR COMMUNICABLE DISEASES

The number of reported admissions may change day-to-day as enrolled facilities back-capture historical data. The Western Cape government has been unable to provide daily data on patients who are on oxygen or ventilated. The data below refer to admitted patients who test positive for SARS-CoV-2 on PCR or antigen tests.