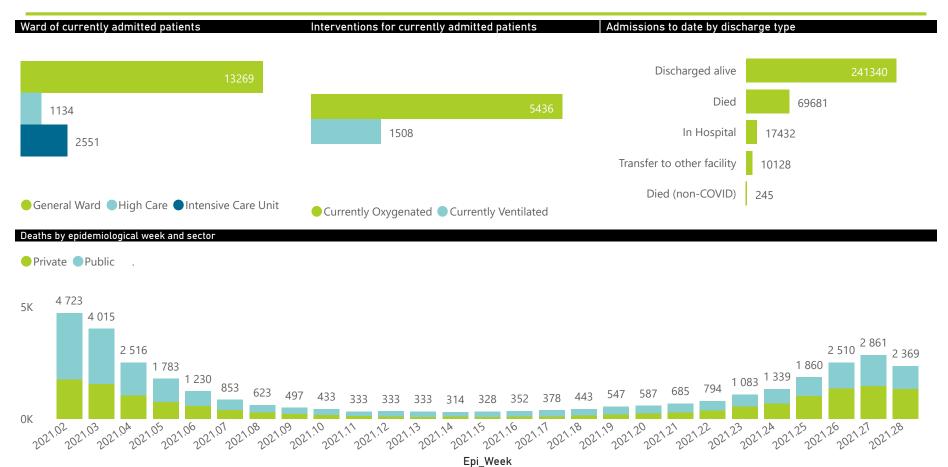

| Summary of reported COVID-19 admissions by province, by sector |                         |                       |                 |                       |                       |                     |                         |                         |                               |
|----------------------------------------------------------------|-------------------------|-----------------------|-----------------|-----------------------|-----------------------|---------------------|-------------------------|-------------------------|-------------------------------|
| Province                                                       | Facilities<br>Reporting | Admissions<br>to Date | Died to<br>Date | Discharged<br>to date | Currently<br>Admitted | Currently<br>in ICU | Currently<br>Ventilated | Currently<br>Oxygenated | Admissions in<br>Previous Day |
| Eastern Cape                                                   | 103                     | 34103                 | 9998            | 21730                 | 735                   | 108                 | 98                      | 298                     | 24                            |
| Private                                                        | 18                      | 10827                 | 2550            | 7870                  | 360                   | 105                 | 30                      | 134                     | 12                            |
| Public                                                         | 85                      | 23276                 | 7448            | 13860                 | 375                   | 3                   | 68                      | 164                     | 12                            |
| Free State                                                     | 55                      | 20687                 | 4300            | 14259                 | 608                   | 81                  | 67                      | 304                     | 21                            |
| Private                                                        | 20                      | 9649                  | 1696            | 7456                  | 364                   | 79                  | 49                      | 166                     | 11                            |
| Public                                                         | 35                      | 11038                 | 2604            | 6803                  | 244                   | 2                   | 18                      | 138                     | 10                            |
| Gauteng                                                        | 134                     | 104881                | 20961           | 72970                 | 8786                  | 1391                | 826                     | 2813                    | 264                           |
| Private                                                        | 94                      | 61728                 | 10355           | 45552                 | 5306                  | 1289                | 699                     | 1449                    | 228                           |
| Public                                                         | 40                      | 43153                 | 10606           | 27418                 | 3480                  | 102                 | 127                     | 1364                    | 36                            |
| KwaZulu-Natal                                                  | 116                     | 53404                 | 11626           | 37999                 | 1327                  | 202                 | 94                      | 452                     | 39                            |
| Private                                                        | 46                      | 29851                 | 5443            | 23189                 | 868                   | 193                 | 78                      | 243                     | 27                            |
| Public                                                         | 70                      | 23553                 | 6183            | 14810                 | 459                   | 9                   | 16                      | 209                     | 12                            |
| Limpopo                                                        | 48                      | 12955                 | 3442            | 8378                  | 709                   | 61                  | 47                      | 310                     | 26                            |
| Private                                                        | 7                       | 6127                  | 1254            | 4398                  | 362                   | 48                  | 27                      | 105                     | 21                            |
| Public                                                         | 41                      | 6828                  | 2188            | 3980                  | 347                   | 13                  | 20                      | 205                     | 5                             |
| Mpumalanga                                                     | 40                      | 13544                 | 3144            | 9445                  | 600                   | 110                 | 70                      | 315                     | 7                             |
| Private                                                        | 9                       | 7268                  | 1068            | 5741                  | 393                   | 101                 | 58                      | 184                     | 3                             |
| Public                                                         | 31                      | 6276                  | 2076            | 3704                  | 207                   | 9                   | 12                      | 131                     | 4                             |
| North West                                                     | 30                      | 21661                 | 3015            | 15833                 | 1100                  | 120                 | 83                      | 402                     | 37                            |
| Private                                                        | 13                      | 8926                  | 1170            | 6926                  | 451                   | 95                  | 52                      | 199                     | 20                            |
| Public                                                         | 17                      | 12735                 | 1845            | 8907                  | 649                   | 25                  | 31                      | 203                     | 17                            |
| Northern Cape                                                  | 39                      | 7386                  | 1493            | 5228                  | 270                   | 33                  | 28                      | 90                      | 6                             |
| Private                                                        | 8                       | 3793                  | 603             | 2912                  | 106                   | 28                  | 23                      | 49                      | 3                             |
| Public                                                         | 31                      | 3593                  | 890             | 2316                  | 164                   | 5                   | 5                       | 41                      | 3                             |
| Western Cape                                                   | 101                     | 70205                 | 11702           | 55498                 | 2819                  | 445                 | 195                     | 452                     | 122                           |
| Private                                                        | 42                      | 25184                 | 4034            | 19534                 | 1485                  | 354                 | 195                     | 452                     | 35                            |
| Public                                                         | 59                      | 45021                 | 7668            | 35964                 | 1334                  | 91                  |                         |                         | 87                            |
| Total                                                          | 666                     | 338826                | 69681           | 241340                | 16954                 | 2551                | 1508                    | 5436                    | 546                           |

| Summary of reported COVID-19 admissions by province, by sector |                         |                       |                 |                       |                       |                     |                         |                         |                               |
|----------------------------------------------------------------|-------------------------|-----------------------|-----------------|-----------------------|-----------------------|---------------------|-------------------------|-------------------------|-------------------------------|
| Sector                                                         | Facilities<br>Reporting | Admissions<br>to Date | Died to<br>Date | Discharged<br>to date | Currently<br>Admitted | Currently<br>in ICU | Currently<br>Ventilated | Currently<br>Oxygenated | Admissions in<br>Previous Day |
| Private                                                        | 257                     | 163353                | 28173           | 123578                | 9695                  | 2292                | 1211                    | 2981                    | 360                           |
| Public                                                         | 409                     | 175473                | 41508           | 117762                | 7259                  | 259                 | 297                     | 2455                    | 186                           |
| Total                                                          | 666                     | 338826                | 69681           | 241340                | 16954                 | 2551                | 1508                    | 5436                    | 546                           |