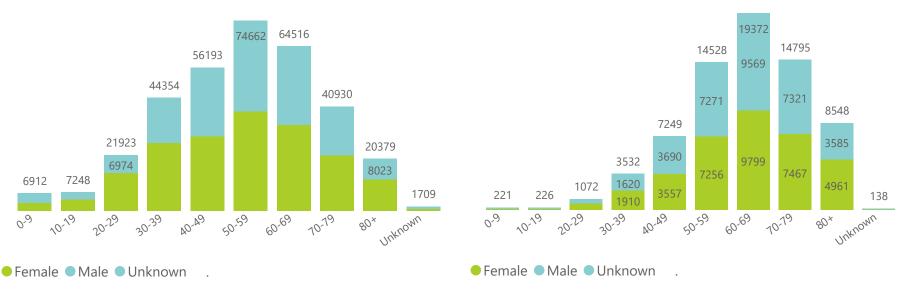

The number of reported admissions may change day-to-day as enrolled facilities back-capture historical data.

The Western Cape government has been unable to provide daily data on patients who are on oxygen or ventilated.

The data below refer to admitted patients who test positive for SARS-CoV-2 on PCR or antigen tests.

NATIONAL INSTITUTE FOR COMMUNICABLE DISEASES

The number of reported admissions may change day-to-day as enrolled facilities back-capture historical data. The Western Cape government has been unable to provide daily data on patients who are on oxygen or ventilated. The data below refer to admitted patients who test positive for SARS-CoV-2 on PCR or antigen tests.