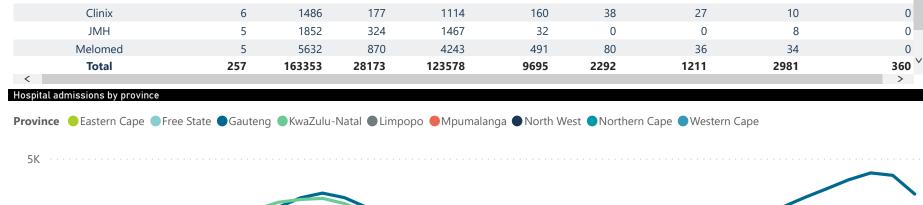

| Province                      | Facilities<br>Reporting | Admissions<br>to Date | Died to<br>Date | Discharged<br>to date | Currently<br>Admitted | Currently<br>in ICU | Currently<br>Ventilated | Currently<br>Oxygenated | Admissions in<br>Previous Day |
|-------------------------------|-------------------------|-----------------------|-----------------|-----------------------|-----------------------|---------------------|-------------------------|-------------------------|-------------------------------|
| Eastern Cape                  | 18                      | 10827                 | 2550            | 7870                  | 360                   | 105                 | 30                      | 134                     |                               |
| Free State                    | 20                      | 9649                  | 1696            | 7456                  | 364                   | 79                  | 49                      | 166                     |                               |
| Gauteng                       | 94                      | 61728                 | 10355           | 45552                 | 5306                  | 1289                | 699                     | 1449                    | 2                             |
| KwaZulu-Natal                 | 46                      | 29851                 | 5443            | 23189                 | 868                   | 193                 | 78                      | 243                     |                               |
| Limpopo                       | 7                       | 6127                  | 1254            | 4398                  | 362                   | 48                  | 27                      | 105                     |                               |
| Mpumalanga                    | 9                       | 7268                  | 1068            | 5741                  | 393                   | 101                 | 58                      | 184                     |                               |
| North West                    | 13                      | 8926                  | 1170            | 6926                  | 451                   | 95                  | 52                      | 199                     |                               |
| Northern Cape                 | 8                       | 3793                  | 603             | 2912                  | 106                   | 28                  | 23                      | 49                      |                               |
| Total                         | 257                     | 163353                | 28173           | 123578                | 9695                  | 2292                | 1211                    | 2981                    | 3                             |
| ry of reported COVID-         | 19 admissions by        | hospital group        |                 |                       |                       |                     |                         |                         |                               |
| Hospital_Group                | Facilities<br>Reporting | Admissions<br>to Date | Died to<br>Date | Discharged<br>to date | Currently<br>Admitted | Currently<br>in ICU | Currently<br>Ventilated | Currently<br>Oxygenated | Admissions in<br>Previous Day |
| NHN                           | 69                      | 18184                 | 2756            | 13516                 | 886                   | 133                 | 107                     | 575                     |                               |
| Netcare                       | 59                      | 47248                 | 9542            | 33881                 | 3482                  | 864                 | 380                     | 12                      | 2                             |
|                               |                         | 42524                 | 7212            | 22770                 | 2207                  | 501                 | 388                     | 1111                    |                               |
| Mediclinic                    | 52                      | 43534                 | 7313            | 33779                 | 2297                  | 301                 | 300                     | 1111                    |                               |
| Mediclinic<br>Life Healthcare | 52                      | 43534<br>36823        | 6123            | 28761                 | 1888                  | 618                 | 198                     | 1107                    |                               |