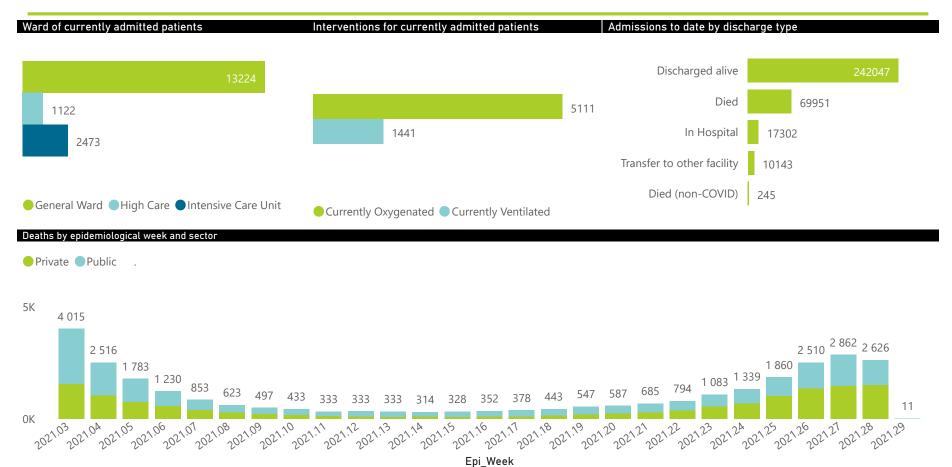

## NICD National COVID-19 Hospital Surveillance

Private

2226

■ General Ward ■ High Care ■ Intensive Care Unit

The number of reported admissions may change day-to-day as enrolled facilities back-capture historical data.

The data below refer to admitted patients who test positive for SARS-CoV-2 on PCR or antigen tests.

1155

Currently OxygenatedCurrently Ventilated

In Hospital

Transfer to other facility

Died (non-COVID)

9897

1488

The number of reported admissions may change day-to-day as enrolled facilities back-capture historical data.

The data below refer to admitted patients who test positive for SARS-CoV-2 on PCR or antigen tests.