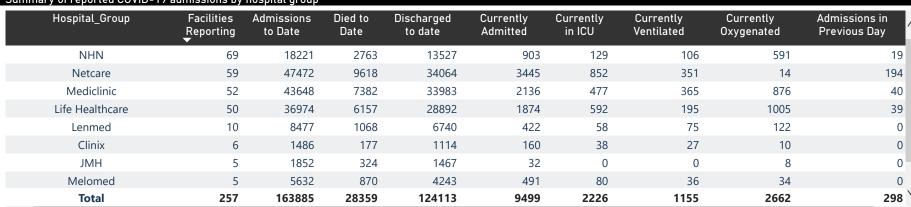

| Summary of reported COVID-1 | mmary of reported COVID-19 admissions by province, by sector |                       |                 |                       |                       |                     |                         |                         |                               |  |
|-----------------------------|--------------------------------------------------------------|-----------------------|-----------------|-----------------------|-----------------------|---------------------|-------------------------|-------------------------|-------------------------------|--|
| Sector                      | Facilities<br>Reporting                                      | Admissions<br>to Date | Died to<br>Date | Discharged<br>to date | Currently<br>Admitted | Currently<br>in ICU | Currently<br>Ventilated | Currently<br>Oxygenated | Admissions in<br>Previous Day |  |
| Private                     | 257                                                          | 163885                | 28359           | 124113                | 9499                  | 2226                | 1155                    | 2662                    | 298                           |  |
| Public                      | 409                                                          | 175803                | 41592           | 117934                | 7320                  | 247                 | 286                     | 2449                    | 102                           |  |
| Total                       | 666                                                          | 339688                | 69951           | 242047                | 16819                 | 2473                | 1441                    | 5111                    | 400                           |  |

The data below refer to admitted patients who test positive for SARS-CoV-2 on PCR or antigen tests.

1155

Currently OxygenatedCurrently Ventilated

In Hospital

Transfer to other facility

Died (non-COVID)

9897