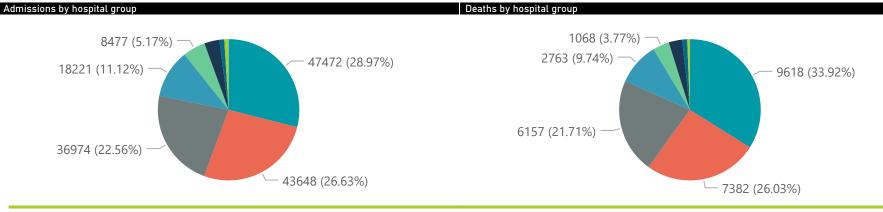

| Summary of reported COVID-19 | nmary of reported COVID-19 admissions by province, by sector |                       |                 |                       |                       |                     |                         |                         |                               |  |
|------------------------------|--------------------------------------------------------------|-----------------------|-----------------|-----------------------|-----------------------|---------------------|-------------------------|-------------------------|-------------------------------|--|
| Province                     | Facilities<br>Reporting                                      | Admissions<br>to Date | Died to<br>Date | Discharged<br>to date | Currently<br>Admitted | Currently<br>in ICU | Currently<br>Ventilated | Currently<br>Oxygenated | Admissions in<br>Previous Day |  |
| Eastern Cape                 | 103                                                          | 34132                 | 10009           | 21759                 | 723                   | 103                 | 96                      | 281                     | 13                            |  |
| Private                      | 18                                                           | 10847                 | 2557            | 7895                  | 348                   | 100                 | 28                      | 116                     | 10                            |  |
| Public                       | 85                                                           | 23285                 | 7452            | 13864                 | 375                   | 3                   | 68                      | 165                     | 3                             |  |
| Free State                   | 55                                                           | 20705                 | 4310            | 14282                 | 593                   | 80                  | 63                      | 293                     | 14                            |  |
| Private                      | 20                                                           | 9664                  | 1705            | 7478                  | 348                   | 78                  | 45                      | 153                     | 10                            |  |
| Public                       | 35                                                           | 11041                 | 2605            | 6804                  | 245                   | 2                   | 18                      | 140                     | 4                             |  |
| Gauteng                      | 134                                                          | 105227                | 21078           | 73256                 | 8723                  | 1352                | 787                     | 2647                    | 200                           |  |
| Private                      | 94                                                           | 62008                 | 10447           | 45807                 | 5238                  | 1251                | 669                     | 1292                    | 180                           |  |
| Public                       | 40                                                           | 43219                 | 10631           | 27449                 | 3485                  | 101                 | 118                     | 1355                    | 20                            |  |
| KwaZulu-Natal                | 116                                                          | 53435                 | 11633           | 38043                 | 1303                  | 196                 | 89                      | 433                     | 23                            |  |
| Private                      | 46                                                           | 29879                 | 5450            | 23233                 | 844                   | 187                 | 73                      | 224                     | 22                            |  |
| Public                       | 70                                                           | 23556                 | 6183            | 14810                 | 459                   | 9                   | 16                      | 209                     | 1                             |  |
| Limpopo                      | 48                                                           | 12985                 | 3454            | 8412                  | 689                   | 61                  | 47                      | 294                     | 15                            |  |
| Private                      | 7                                                            | 6152                  | 1264            | 4429                  | 345                   | 48                  | 27                      | 92                      | 15                            |  |
| Public                       | 41                                                           | 6833                  | 2190            | 3983                  | 344                   | 13                  | 20                      | 202                     | 0                             |  |
| Mpumalanga                   | 40                                                           | 13570                 | 3158            | 9476                  | 581                   | 109                 | 70                      | 286                     | 1                             |  |
| Private                      | 9                                                            | 7294                  | 1082            | 5772                  | 374                   | 100                 | 58                      | 155                     | 1                             |  |
| Public                       | 31                                                           | 6276                  | 2076            | 3704                  | 207                   | 9                   | 12                      | 131                     | 0                             |  |
| North West                   | 30                                                           | 21754                 | 3036            | 15891                 | 1110                  | 116                 | 81                      | 407                     | 27                            |  |
| Private                      | 13                                                           | 8990                  | 1177            | 6966                  | 464                   | 93                  | 52                      | 200                     | 21                            |  |
| Public                       | 17                                                           | 12764                 | 1859            | 8925                  | 646                   | 23                  | 29                      | 207                     | 6                             |  |
| Northern Cape                | 39                                                           | 7391                  | 1498            | 5233                  | 264                   | 30                  | 25                      | 86                      | 5                             |  |
| Private                      | 8                                                            | 3798                  | 608             | 2917                  | 101                   | 25                  | 20                      | 46                      | 4                             |  |
| Public                       | 31                                                           | 3593                  | 890             | 2316                  | 163                   | 5                   | 5                       | 40                      | 1                             |  |
| Western Cape                 | 101                                                          | 70489                 | 11775           | 55695                 | 2833                  | 426                 | 183                     | 384                     | 102                           |  |
| Private                      | 42                                                           | 25253                 | 4069            | 19616                 | 1437                  | 344                 | 183                     | 384                     | 35                            |  |
| Public                       | 59                                                           | 45236                 | 7706            | 36079                 | 1396                  | 82                  |                         |                         | 67                            |  |
| Total                        | 666                                                          | 339688                | 69951           | 242047                | 16819                 | 2473                | 1441                    | 5111                    | 400                           |  |

| Summary of reported COVID-1 | mmary of reported COVID-19 admissions by province, by sector |                       |                 |                       |                       |                     |                         |                         |                               |  |
|-----------------------------|--------------------------------------------------------------|-----------------------|-----------------|-----------------------|-----------------------|---------------------|-------------------------|-------------------------|-------------------------------|--|
| Sector                      | Facilities<br>Reporting                                      | Admissions<br>to Date | Died to<br>Date | Discharged<br>to date | Currently<br>Admitted | Currently<br>in ICU | Currently<br>Ventilated | Currently<br>Oxygenated | Admissions in<br>Previous Day |  |
| Private                     | 257                                                          | 163885                | 28359           | 124113                | 9499                  | 2226                | 1155                    | 2662                    | 298                           |  |
| Public                      | 409                                                          | 175803                | 41592           | 117934                | 7320                  | 247                 | 286                     | 2449                    | 102                           |  |
| Total                       | 666                                                          | 339688                | 69951           | 242047                | 16819                 | 2473                | 1441                    | 5111                    | 400                           |  |

| Eastern Cape<br>Free State<br>Gauteng<br>KwaZulu-Natal | 18<br>20<br>94 | 10847<br>9664<br>62008 | 2557<br>1705 | 7895<br>7478 | 348<br>348 | 100  | 28   | 116  | 10  |
|--------------------------------------------------------|----------------|------------------------|--------------|--------------|------------|------|------|------|-----|
| Gauteng                                                |                |                        |              | 7478         | 3/18       |      |      |      |     |
| 3                                                      | 94             | 62008                  |              |              | 340        | 78   | 45   | 153  | 10  |
| Kwa7ulu-Natal                                          |                | 32000                  | 10447        | 45807        | 5238       | 1251 | 669  | 1292 | 180 |
| Kwazulu-Ivatai                                         | 46             | 29879                  | 5450         | 23233        | 844        | 187  | 73   | 224  | 22  |
| Limpopo                                                | 7              | 6152                   | 1264         | 4429         | 345        | 48   | 27   | 92   | 15  |
| Mpumalanga                                             | 9              | 7294                   | 1082         | 5772         | 374        | 100  | 58   | 155  | 1   |
| North West                                             | 13             | 8990                   | 1177         | 6966         | 464        | 93   | 52   | 200  | 21  |
| Northern Cape                                          | 8              | 3798                   | 608          | 2917         | 101        | 25   | 20   | 46   | 4   |
| Total                                                  | 257            | 163885                 | 28359        | 124113       | 9499       | 2226 | 1155 | 2662 | 298 |