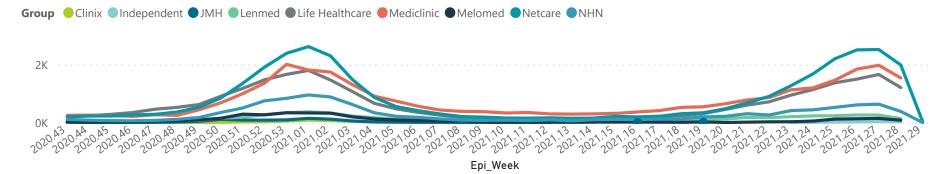

## NICD National COVID-19 Hospital Surveillance

National

The number of reported admissions may change day-to-day as enrolled facilities back-capture historical data.

The Western Cape government has been unable to provide daily data on patients who are on oxygen or ventilated.

## NICD National COVID-19 Hospital Surveillance

The number of reported admissions may change day-to-day as enrolled facilities back-capture historical data. The Western Cape government has been unable to provide daily data on patients who are on oxygen or ventilated. The data below refer to admitted patients who test positive for SARS-CoV-2 on PCR or antigen tests.

## NICD National COVID-19 Hospital Surveillance

National

The number of reported admissions may change day-to-day as enrolled facilities back-capture historical data. The Western Cape government has been unable to provide daily data on patients who are on oxygen or ventilated. The data below refer to admitted patients who test positive for SARS-CoV-2 on PCR or antigen tests.