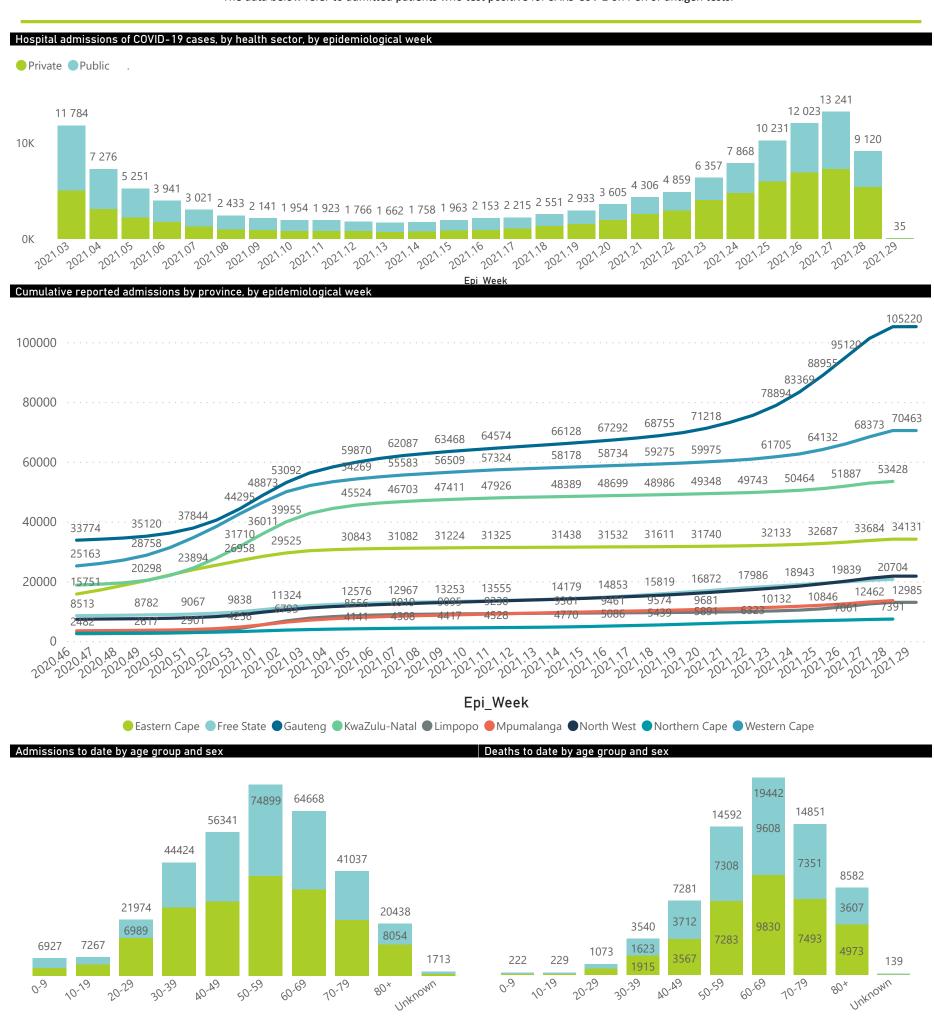

## NICD National COVID-19 Hospital Surveillance

National

The number of reported admissions may change day-to-day as enrolled facilities back-capture historical data.

The Western Cape government has been unable to provide daily data on patients who are on oxygen or ventilated.

The data below refer to admitted patients who test positive for SARS-CoV-2 on PCR or antigen tests.

NATIONAL INSTITUTE FOR COMMUNICABLE DISEASES

● Female ■ Male ■ Unknown

## NICD National COVID-19 Hospital Surveillance

The number of reported admissions may change day-to-day as enrolled facilities back-capture historical data. The Western Cape government has been unable to provide daily data on patients who are on oxygen or ventilated. The data below refer to admitted patients who test positive for SARS-CoV-2 on PCR or antigen tests.