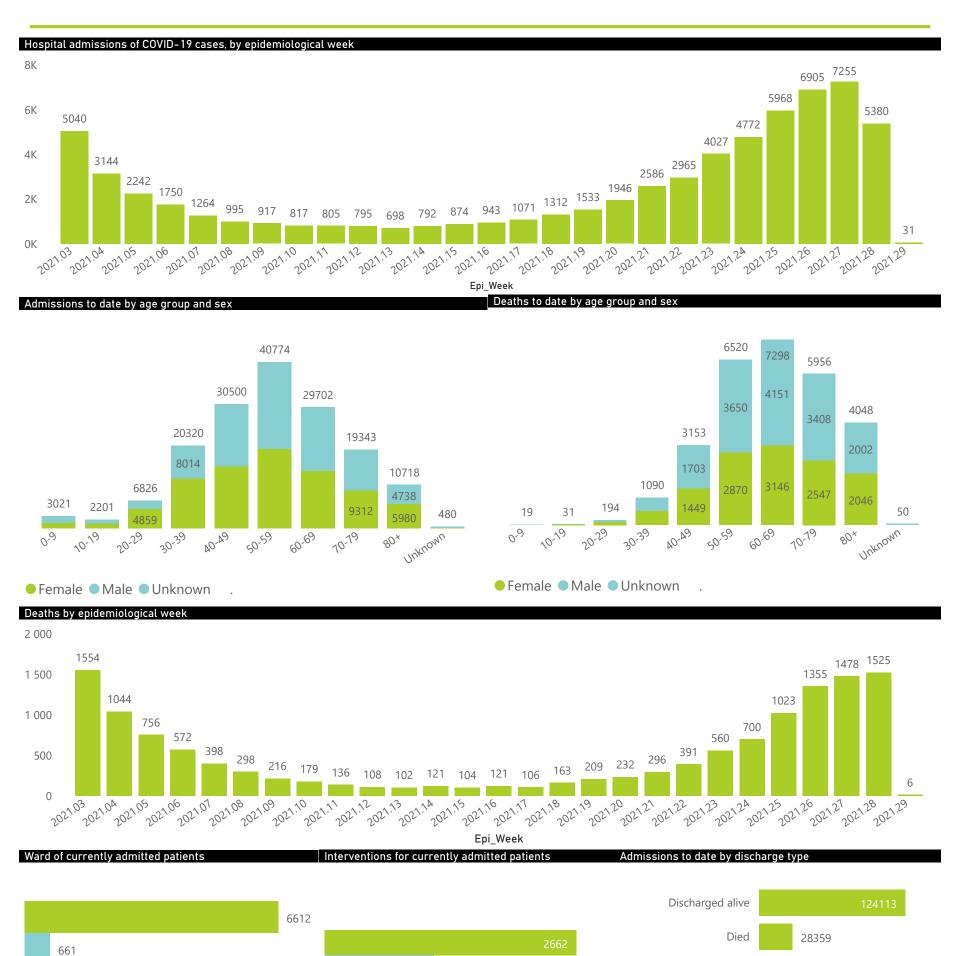

## NICD National COVID-19 Hospital Surveillance

National

The number of reported admissions may change day-to-day as enrolled facilities back-capture historical data.

The Western Cape government has been unable to provide daily data on patients who are on oxygen or ventilated.

The data below refer to admitted patients who test positive for SARS-CoV-2 on PCR or antigen tests.

NATIONAL INSTITUTE FOR COMMUNICABLE DISEASES

● Female ■ Male ■ Unknown

## NICD National COVID-19 Hospital Surveillance

The number of reported admissions may change day-to-day as enrolled facilities back-capture historical data. The Western Cape government has been unable to provide daily data on patients who are on oxygen or ventilated. The data below refer to admitted patients who test positive for SARS-CoV-2 on PCR or antigen tests.

## NICD National COVID-19 Hospital Surveillance

National

The number of reported admissions may change day-to-day as enrolled facilities back-capture historical data. The Western Cape government has been unable to provide daily data on patients who are on oxygen or ventilated. The data below refer to admitted patients who test positive for SARS-CoV-2 on PCR or antigen tests.