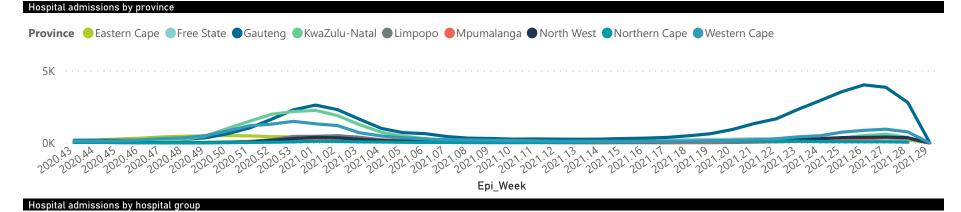

| Summary of reported COVID-19 | nmary of reported COVID-19 admissions by province, by sector |                       |                 |                       |                       |                     |                         |                         |                               |  |
|------------------------------|--------------------------------------------------------------|-----------------------|-----------------|-----------------------|-----------------------|---------------------|-------------------------|-------------------------|-------------------------------|--|
| Province                     | Facilities<br>Reporting                                      | Admissions<br>to Date | Died to<br>Date | Discharged<br>to date | Currently<br>Admitted | Currently<br>in ICU | Currently<br>Ventilated | Currently<br>Oxygenated | Admissions in<br>Previous Day |  |
| Eastern Cape                 | 103                                                          | 34132                 | 10009           | 21759                 | 723                   | 103                 | 96                      | 281                     | 13                            |  |
| Private                      | 18                                                           | 10847                 | 2557            | 7895                  | 348                   | 100                 | 28                      | 116                     | 10                            |  |
| Public                       | 85                                                           | 23285                 | 7452            | 13864                 | 375                   | 3                   | 68                      | 165                     | 3                             |  |
| Free State                   | 55                                                           | 20705                 | 4310            | 14282                 | 593                   | 80                  | 63                      | 293                     | 14                            |  |
| Private                      | 20                                                           | 9664                  | 1705            | 7478                  | 348                   | 78                  | 45                      | 153                     | 10                            |  |
| Public                       | 35                                                           | 11041                 | 2605            | 6804                  | 245                   | 2                   | 18                      | 140                     | 4                             |  |
| Gauteng                      | 134                                                          | 105227                | 21078           | 73256                 | 8723                  | 1352                | 787                     | 2647                    | 200                           |  |
| Private                      | 94                                                           | 62008                 | 10447           | 45807                 | 5238                  | 1251                | 669                     | 1292                    | 180                           |  |
| Public                       | 40                                                           | 43219                 | 10631           | 27449                 | 3485                  | 101                 | 118                     | 1355                    | 20                            |  |
| KwaZulu-Natal                | 116                                                          | 53435                 | 11633           | 38043                 | 1303                  | 196                 | 89                      | 433                     | 23                            |  |
| Private                      | 46                                                           | 29879                 | 5450            | 23233                 | 844                   | 187                 | 73                      | 224                     | 22                            |  |
| Public                       | 70                                                           | 23556                 | 6183            | 14810                 | 459                   | 9                   | 16                      | 209                     | 1                             |  |
| Limpopo                      | 48                                                           | 12985                 | 3454            | 8412                  | 689                   | 61                  | 47                      | 294                     | 15                            |  |
| Private                      | 7                                                            | 6152                  | 1264            | 4429                  | 345                   | 48                  | 27                      | 92                      | 15                            |  |
| Public                       | 41                                                           | 6833                  | 2190            | 3983                  | 344                   | 13                  | 20                      | 202                     | 0                             |  |
| Mpumalanga                   | 40                                                           | 13570                 | 3158            | 9476                  | 581                   | 109                 | 70                      | 286                     | 1                             |  |
| Private                      | 9                                                            | 7294                  | 1082            | 5772                  | 374                   | 100                 | 58                      | 155                     | 1                             |  |
| Public                       | 31                                                           | 6276                  | 2076            | 3704                  | 207                   | 9                   | 12                      | 131                     | 0                             |  |
| North West                   | 30                                                           | 21754                 | 3036            | 15891                 | 1110                  | 116                 | 81                      | 407                     | 27                            |  |
| Private                      | 13                                                           | 8990                  | 1177            | 6966                  | 464                   | 93                  | 52                      | 200                     | 21                            |  |
| Public                       | 17                                                           | 12764                 | 1859            | 8925                  | 646                   | 23                  | 29                      | 207                     | 6                             |  |
| Northern Cape                | 39                                                           | 7391                  | 1498            | 5233                  | 264                   | 30                  | 25                      | 86                      | 5                             |  |
| Private                      | 8                                                            | 3798                  | 608             | 2917                  | 101                   | 25                  | 20                      | 46                      | 4                             |  |
| Public                       | 31                                                           | 3593                  | 890             | 2316                  | 163                   | 5                   | 5                       | 40                      | 1                             |  |
| Western Cape                 | 101                                                          | 70489                 | 11775           | 55695                 | 2833                  | 426                 | 183                     | 384                     | 102                           |  |
| Private                      | 42                                                           | 25253                 | 4069            | 19616                 | 1437                  | 344                 | 183                     | 384                     | 35                            |  |
| Public                       | 59                                                           | 45236                 | 7706            | 36079                 | 1396                  | 82                  |                         |                         | 67                            |  |
| Total                        | 666                                                          | 339688                | 69951           | 242047                | 16819                 | 2473                | 1441                    | 5111                    | 400                           |  |

| Eastern Cape<br>Free State<br>Gauteng<br>KwaZulu-Natal | 18<br>20<br>94 | 10847<br>9664<br>62008 | 2557<br>1705 | 7895<br>7478 | 348<br>348 | 100  | 28   | 116  | 10  |
|--------------------------------------------------------|----------------|------------------------|--------------|--------------|------------|------|------|------|-----|
| Gauteng                                                |                |                        |              | 7478         | 3/18       |      |      |      |     |
| 3                                                      | 94             | 62008                  |              |              | 340        | 78   | 45   | 153  | 10  |
| Kwa7ulu-Natal                                          |                | 32000                  | 10447        | 45807        | 5238       | 1251 | 669  | 1292 | 180 |
| Kwazulu-Ivatai                                         | 46             | 29879                  | 5450         | 23233        | 844        | 187  | 73   | 224  | 22  |
| Limpopo                                                | 7              | 6152                   | 1264         | 4429         | 345        | 48   | 27   | 92   | 15  |
| Mpumalanga                                             | 9              | 7294                   | 1082         | 5772         | 374        | 100  | 58   | 155  | 1   |
| North West                                             | 13             | 8990                   | 1177         | 6966         | 464        | 93   | 52   | 200  | 21  |
| Northern Cape                                          | 8              | 3798                   | 608          | 2917         | 101        | 25   | 20   | 46   | 4   |
| Total                                                  | 257            | 163885                 | 28359        | 124113       | 9499       | 2226 | 1155 | 2662 | 298 |