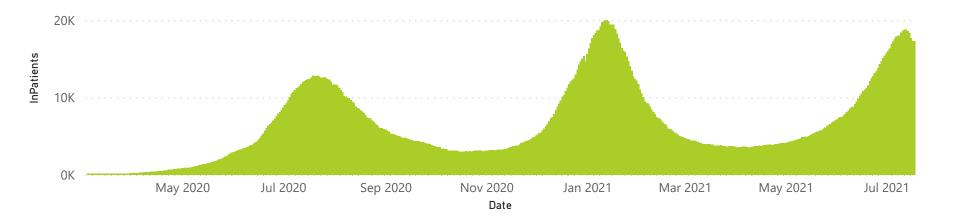

## NICD National COVID-19 Hospital Surveillance

National

The number of reported admissions may change day-to-day as enrolled facilities back-capture historical data.

The Western Cape government has been unable to provide daily data on patients who are on oxygen or ventilated.

The data below refer to admitted patients who test positive for SARS-CoV-2 on PCR or antigen tests.

NATIONAL INSTITUTE FOR COMMUNICABLE DISEASES

● Female ■ Male ■ Unknown

## NICD National COVID-19 Hospital Surveillance

The number of reported admissions may change day-to-day as enrolled facilities back-capture historical data. The Western Cape government has been unable to provide daily data on patients who are on oxygen or ventilated. The data below refer to admitted patients who test positive for SARS-CoV-2 on PCR or antigen tests.

## NICD National COVID-19 Hospital Surveillance

National

The number of reported admissions may change day-to-day as enrolled facilities back-capture historical data. The Western Cape government has been unable to provide daily data on patients who are on oxygen or ventilated. The data below refer to admitted patients who test positive for SARS-CoV-2 on PCR or antigen tests.